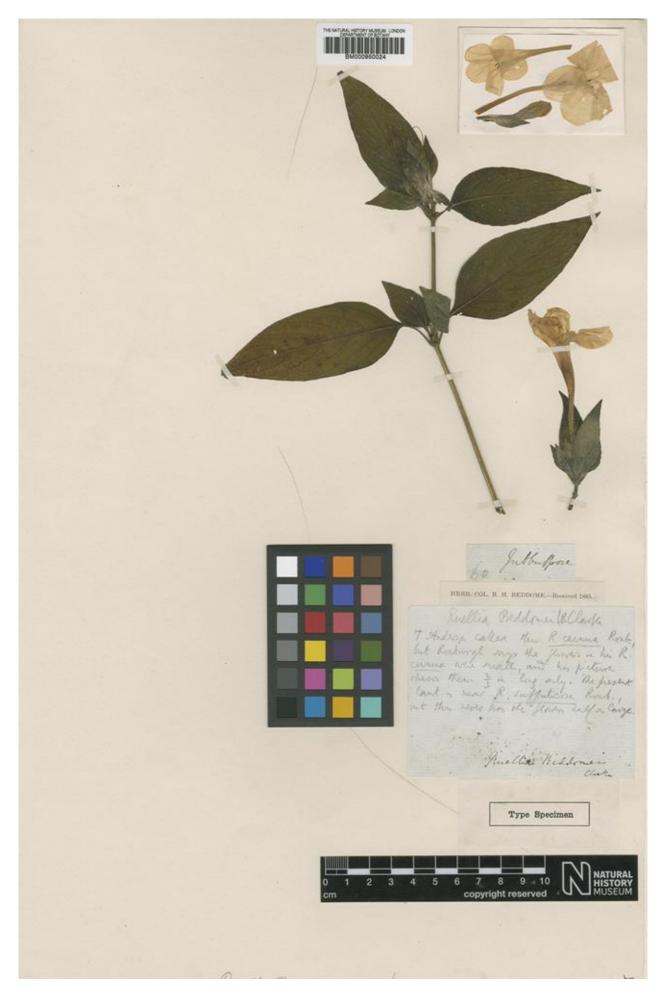

## Type of Ruellia beddomei C.B.Clarke [family ACANTHACEAE]

http://plants.jstor.org/specimen/bm000950024

http://www.jstor.org

Your use of the JSTOR archive indicates your acceptance of JSTOR's Terms and Conditions of Use, available at <a href="http://www.jstor.org/page/info/about/policies/terms.jsp">http://www.jstor.org/page/info/about/policies/terms.jsp</a>. JSTOR's Terms and Conditions of Use provides, in part, that unless you have obtained prior permission, you may not download an entire issue of a journal or multiple copies of articles, and you may use content in the JSTOR archive only for your personal, non-commercial use.

## Type of Ruellia beddomei C.B.Clarke [family ACANTHACEAE]

| Herbarium          |                                                                               |
|--------------------|-------------------------------------------------------------------------------|
| Collection         | Type Specimens                                                                |
| Resource Type      | Specimens                                                                     |
| Collector          | Anon., #60                                                                    |
| Locality           | Jubbulpore.                                                                   |
| Country            | India (India)                                                                 |
| Identifications    | Type of Ruellia beddomei C.B.Clarke [family ACANTHACEAE] (stored under name); |
| Pages              | 1                                                                             |
| Data last modified | 2008-11-07                                                                    |
|                    |                                                                               |