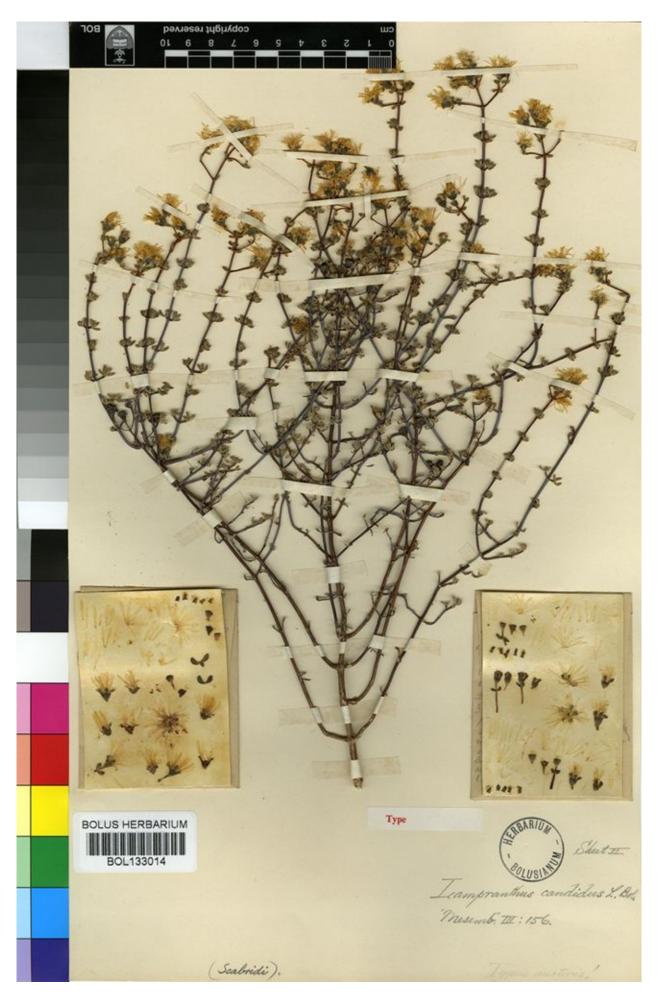

## Holotype of Lampranthus candidus L.Bolus [family MESEMBRYANTHEMACEAE]

| Collector          | Pillans, N.S., No# 8852                                                                                                            |
|--------------------|------------------------------------------------------------------------------------------------------------------------------------|
| Collection date    | 1938/10                                                                                                                            |
| Locality           | Piquetberg District. Jonker Klip, 2 miles N. of Verloren Vlei<br>and east slope of Muis Hoek Berg, south side of Verloren<br>Vlei. |
| Country            | South Africa (South Africa)                                                                                                        |
| Identifications    | Holotype of Lampranthus candidus L.Bolus [family<br>MESEMBRYANTHEMACEAE] (stored under name);                                      |
| Repository         | The Bolus Herbarium, Botany Department, University of Cape Town, South Africa, BOL133014                                           |
| Data last modified | 2005-11-15                                                                                                                         |
|                    |                                                                                                                                    |