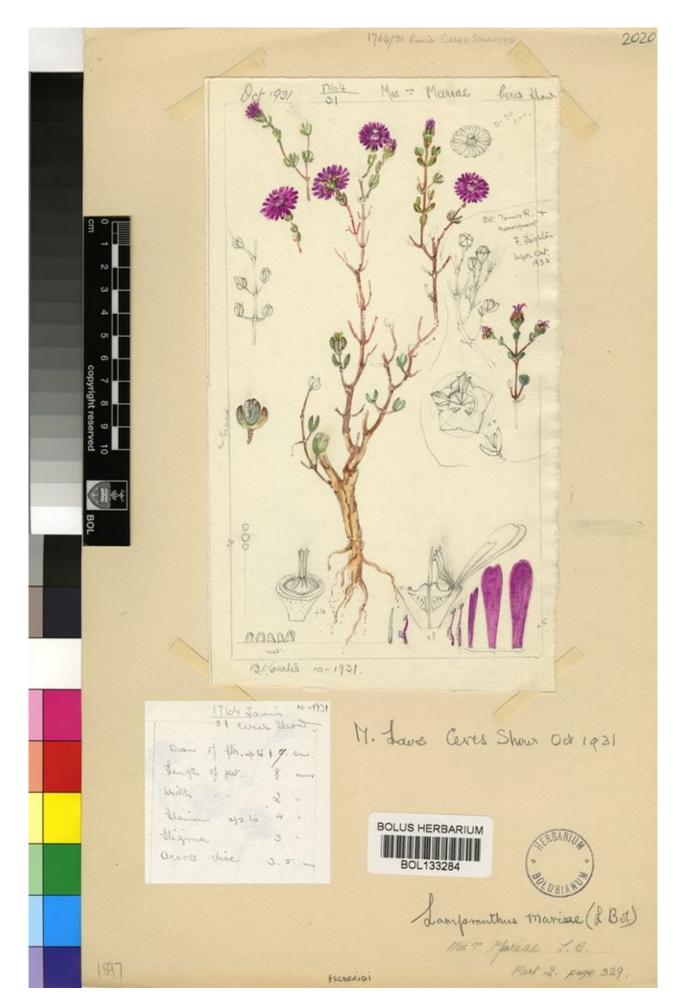

## Holotype of Lampranthus mariae (L.Bolus) L.Bolus [family MESEMBRYANTHEMACEAE]

http://www.aluka.org/action/showMetadata?doi=10.5555/AL.AP.SPECIMEN.BOL133284

Use of the Aluka digital library is subject to Aluka's Terms and Conditions, available at http://www.aluka.org/page/about/termsConditions.jsp. By using Aluka, you agree that you have read and will abide by the Terms and Conditions. Among other things, the Terms and Conditions provide that the content in the Aluka digital library is only for personal, non-commercial use by authorized users of Aluka in connection with research, scholarship, and education.

## Holotype of Lampranthus mariae (L.Bolus) L.Bolus [family MESEMBRYANTHEMACEAE]

| Collector          | Lavis, No# 1764/31                                                                                                                                                          |
|--------------------|-----------------------------------------------------------------------------------------------------------------------------------------------------------------------------|
| Collection date    | Not on sheet                                                                                                                                                                |
| Locality           | Ceres Show.                                                                                                                                                                 |
| Country            | South Africa (South Africa)                                                                                                                                                 |
| Identifications    | Holotype of Lampranthus mariae (L.Bolus) L.Bolus [family MESEMBRYANTHEMACEAE] (stored under name);Holotype of Mesembryanthemum mariae L.Bolus [family MESEMBRYANTHEMACEAE]; |
| Repository         | The Bolus Herbarium, Botany Department, University of Cape Town, South Africa, BOL133284                                                                                    |
| Data last modified | 2005-12-05                                                                                                                                                                  |
|                    |                                                                                                                                                                             |