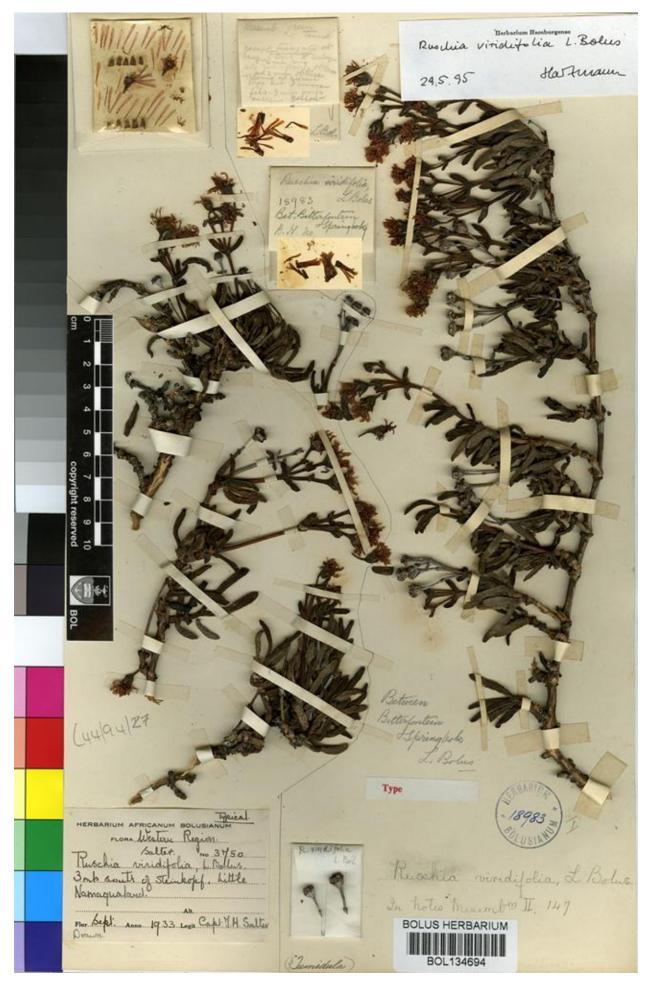

## Holotype of Ruschia viridifolia L.Bolus [family MESEMBRYANTHEMACEAE]

| Collector          | Salter, T.M., No# BOL 18983                                                                  |
|--------------------|----------------------------------------------------------------------------------------------|
| Collection date    | Not on sheet                                                                                 |
| Locality           | Between Bitterfontein and Springbok.                                                         |
| Country            | South Africa (South Africa)                                                                  |
| Identifications    | Holotype of Ruschia viridifolia L.Bolus [family<br>MESEMBRYANTHEMACEAE] (stored under name); |
| Repository         | The Bolus Herbarium, Botany Department, University of<br>Cape Town, South Africa, BOL134694  |
| Data last modified | 2006-04-18                                                                                   |
|                    |                                                                                              |