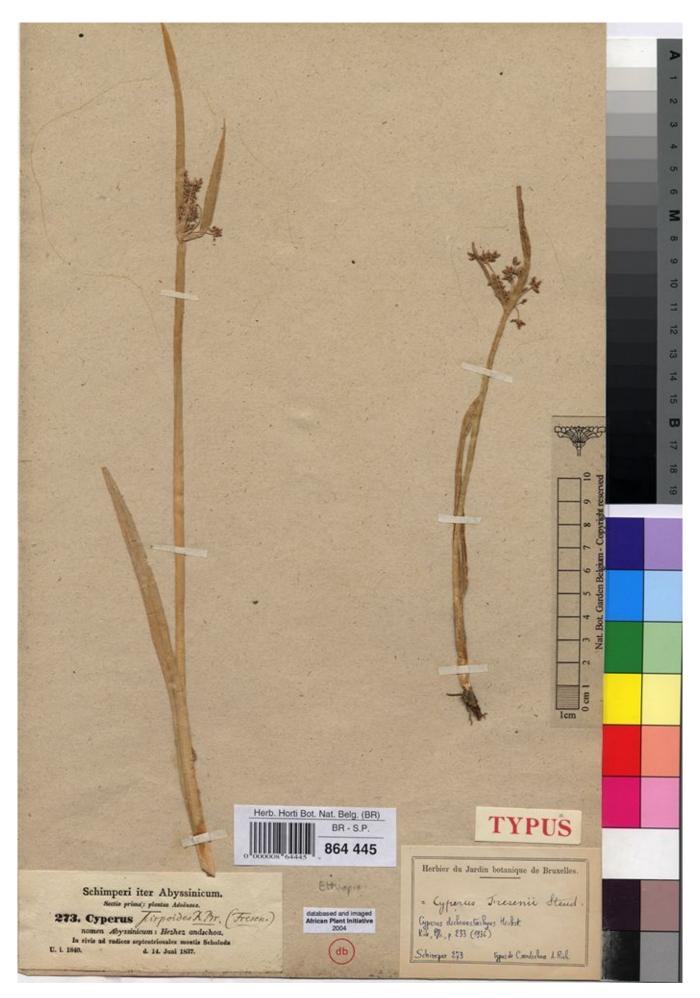

## Isotype of Cyperus andschoa A.Rich. [family CYPERACEAE]

http://www.aluka.org/action/showMetadata?doi=10.5555/AL.AP.SPECIMEN.BR0000008644459

Use of the Aluka digital library is subject to Aluka's Terms and Conditions, available at http://www.aluka.org/page/about/termsConditions.jsp. By using Aluka, you agree that you have read and will abide by the Terms and Conditions. Among other things, the Terms and Conditions provide that the content in the Aluka digital library is only for personal, non-commercial use by authorized users of Aluka in connection with research, scholarship, and education.

## Isotype of Cyperus andschoa A.Rich. [family CYPERACEAE]

| Collector          | Schimper W.H., No# 273                                                                                                                      |
|--------------------|---------------------------------------------------------------------------------------------------------------------------------------------|
| Collection date    | 1837/6/14                                                                                                                                   |
| Country            | Ethiopia (Ethiopia)                                                                                                                         |
| Identifications    | Isotype of Cyperus andschoa A.Rich. [family CYPERACEAE]; Cyperus dichrostachyus Hochst. ex A.Rich. [family CYPERACEAE] (stored under name); |
| Repository         | National Botanic Garden of Belgium, Meise, Belgium, BR0000008644459                                                                         |
| Data last modified | 2005-07-08                                                                                                                                  |
|                    |                                                                                                                                             |