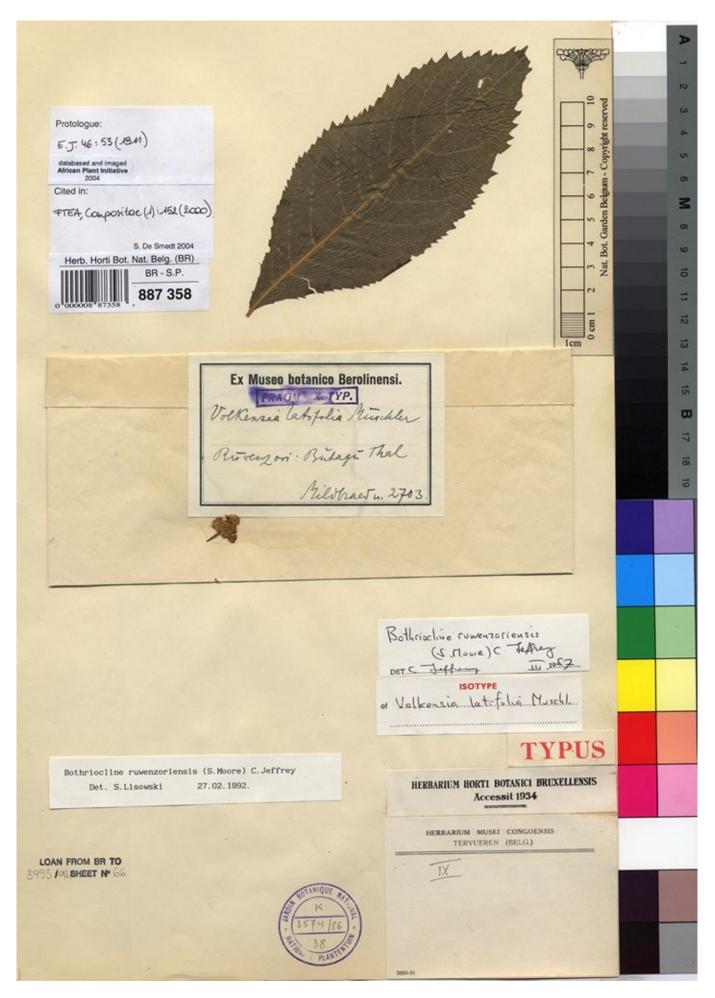

Isotype of Volkensia latifolia Muschl. [family ASTERACEAE]

http://www.aluka.org/action/showMetadata?doi=10.5555/AL.AP.SPECIMEN.BR0000008873583

Use of the Aluka digital library is subject to Aluka's Terms and Conditions, available at http://www.aluka.org/page/about/termsConditions.jsp. By using Aluka, you agree that you have read and will abide by the Terms and Conditions. Among other things, the Terms and Conditions provide that the content in the Aluka digital library is only for personal, non-commercial use by authorized users of Aluka in connection with research, scholarship, and education.

## Isotype of Volkensia latifolia Muschl. [family ASTERACEAE]

| Collector          | Mildbraed J., No# 2703                                                                                                                                                                           |
|--------------------|--------------------------------------------------------------------------------------------------------------------------------------------------------------------------------------------------|
| Collection date    | Not on sheet                                                                                                                                                                                     |
| Country            | Congo, the Democratic Republic of the (Congo, Democratic Republic of the)                                                                                                                        |
| Identifications    | Isotype of Volkensia latifolia Muschl. [family<br>ASTERACEAE];Bothriocline ruwenzoriensis (S.Moore)<br>C.Jeffrey [family ASTERACEAE] (stored under name);<br>Verified by Lisowski St., 1992/2/27 |
| Repository         | National Botanic Garden of Belgium, Meise, Belgium, BR0000008873583                                                                                                                              |
| Data last modified | 2005-04-29                                                                                                                                                                                       |
|                    |                                                                                                                                                                                                  |