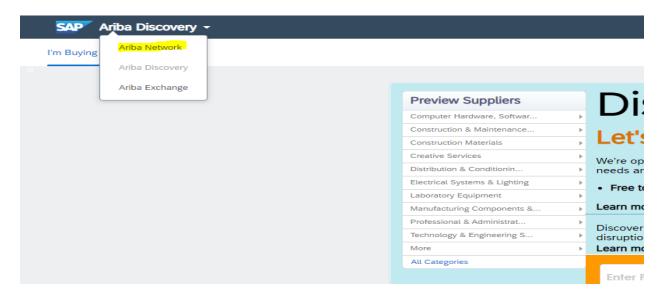

### Note:

Once supplier is registered on Ariba Discovery, Ariba Network account is automatically generated. Suppliers can login to Ariba Network via same username and password by following below screenshot: