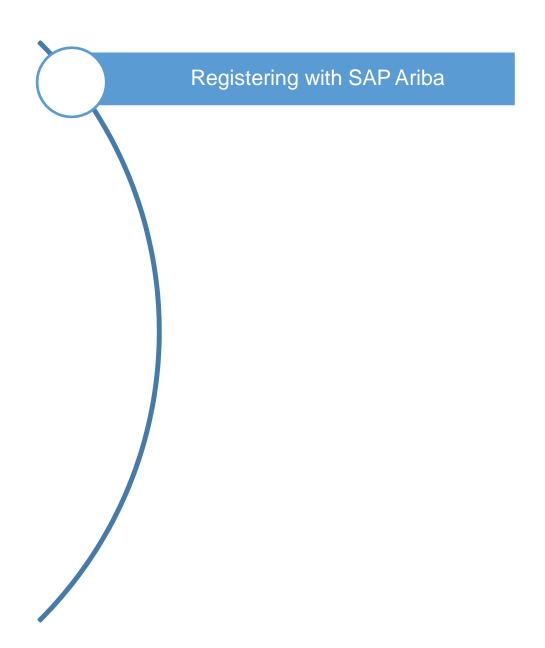

Click the 'I'm Selling" tab in the top-left hand corner (under Ariba Discovery name)

A new screen will open (see screenshot below).

| Ariba Discovery                                                                                                                                                                             | Help Center                                                                                                                                                                                                                                                                                                                                                                                                                                                                                                                                                                                                                                                              |
|---------------------------------------------------------------------------------------------------------------------------------------------------------------------------------------------|--------------------------------------------------------------------------------------------------------------------------------------------------------------------------------------------------------------------------------------------------------------------------------------------------------------------------------------------------------------------------------------------------------------------------------------------------------------------------------------------------------------------------------------------------------------------------------------------------------------------------------------------------------------------------|
| I'M BUYING I'M SELLING                                                                                                                                                                      |                                                                                                                                                                                                                                                                                                                                                                                                                                                                                                                                                                                                                                                                          |
| Home Leads Subscriptions About                                                                                                                                                              |                                                                                                                                                                                                                                                                                                                                                                                                                                                                                                                                                                                                                                                                          |
| Discover new business<br>relationships. Today.<br>• Reach over 50% of the Global 2000 companies<br>• Access \$5B USD of potential new business per year<br>• 17M leads sent per year        | Register Now ×   Enter company Name ×   (e.g. ACME Company) ×   Inter company Name ×   (e.g. ACME Company) ×   (e.g. ACME Company) ×   Inter company Company ×   (e.g. ACME Company) ×   Inter company ×   (e.g. ACME Company) ×   Inter company |
| How Ariba Discovery Works                                                                                                                                                                   | View Demo Learn More                                                                                                                                                                                                                                                                                                                                                                                                                                                                                                                                                                                                                                                     |
| <b>1. REGISTER 2. RECEIVE LEADS</b> Your free registration allows Ariba to match you with ready-to-purchase buyers. Get notified automatically of opportunities matching your capabilities. | 3. DISCOVER NEW RELATIONSHIPS<br>Respond to your matches, build new<br>relationships, grow your business.                                                                                                                                                                                                                                                                                                                                                                                                                                                                                                                                                                |