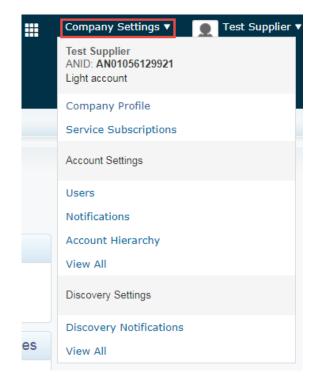

• To manage your account, click on the **Company Settings** link in the top right corner, you will be able to quickly access and update information such as your company profile, users, notifications, account hierarchy, and settings in SAP Ariba Discovery.