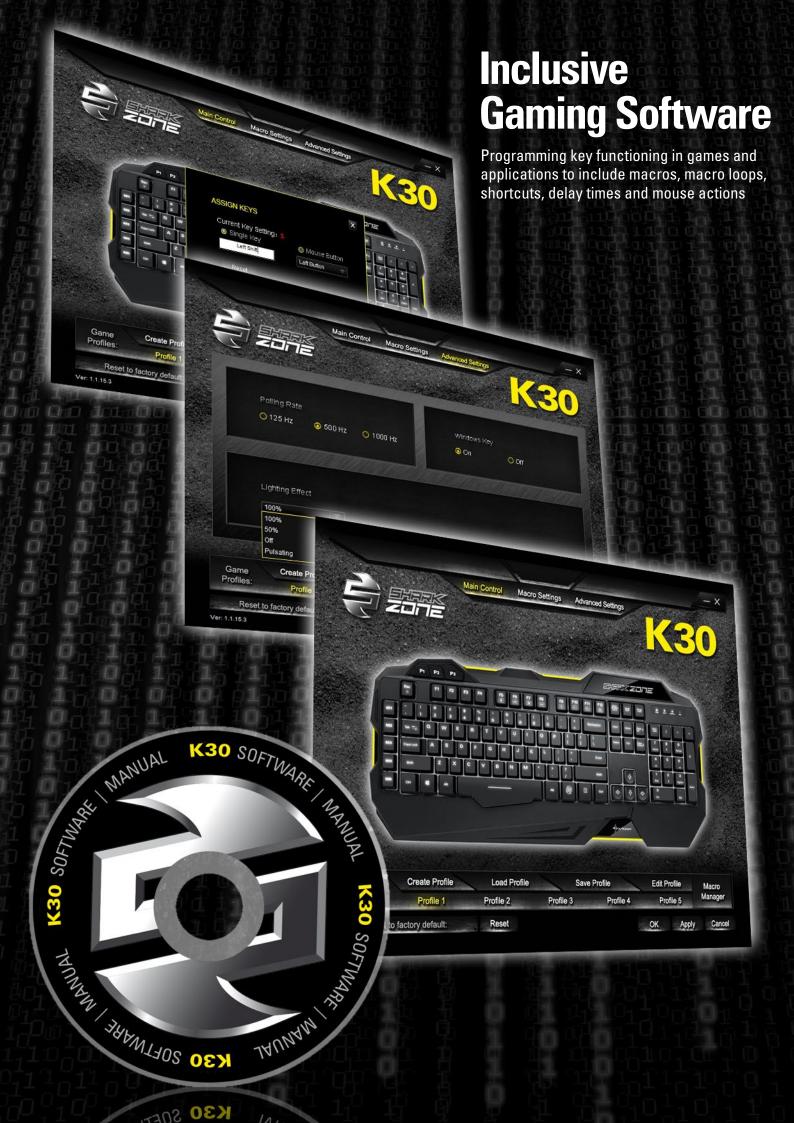

### **Inclusive Gaming Software**

for programming key functioning in games and applications to include macros, macro loops, shortcuts, delay times and mouse actions

## Software Properties:

- Gaming Software
- Individually Configurable Key Functions

**USB** 

160 cm

128 kB

- Number of Supported Profiles
- Onboard Memory for Gaming Profiles
- Capacity of Onboard Memory