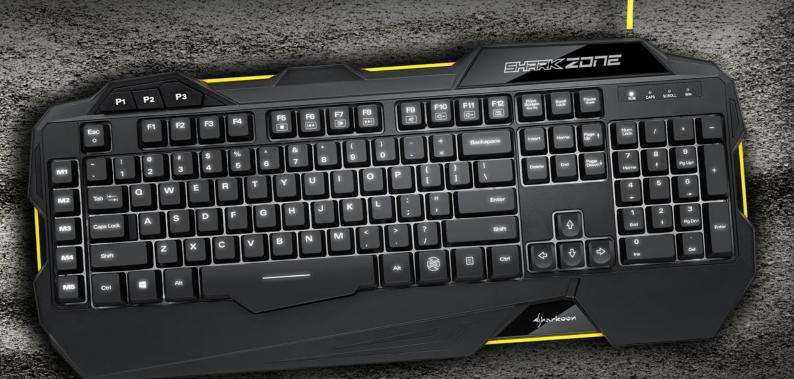

**ILLUMINATED GAMING KEYBOARD** 

# **Features**

- Gaming Keyboard with White LED
- Adjustable Lighting Effect: 50%, 100%, Pulsating, Off
- 5 Macro and 3 Profile Keys
- Individually Configurable Key Functions
- 5 Game Profiles with Automatic Activation at the Start of the Game
- Function Keys with Preset Multimedia Actions
- Multi-Key Rollover SupportMax. Polling Rate: 1,000 Hz
- Onboard Memory

- Integrated Palm Rest
- 3-Block Layout
- Gold-Plated USB Plug