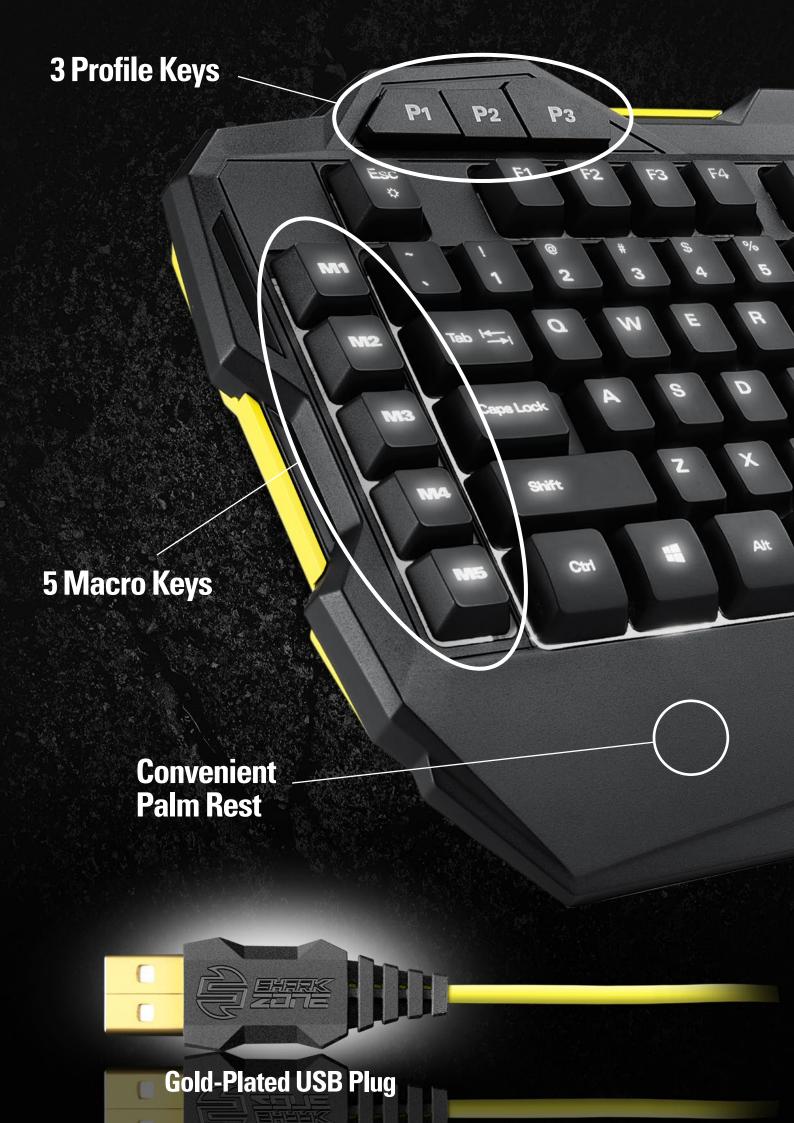

# **Features**

- Gaming Keyboard with White LED
- Adjustable Lighting Effect: 50%, 100%, Pulsating, Off
- 5 Macro and 3 Profile Keys
- Individually Configurable Key Functions
- 5 Game Profiles with Automatic Activation at the Start of the Game
- Function Keys with Preset Multimedia Actions
- Multi-Key Rollover SupportMax. Polling Rate: 1,000 Hz
- Onboard Memory

- Integrated Palm Rest
- 3-Block Layout
- Gold-Plated USB Plug

#### **Cable and Connector:**

- Connector
- Cable Length
- Gold-Plated USB Plug