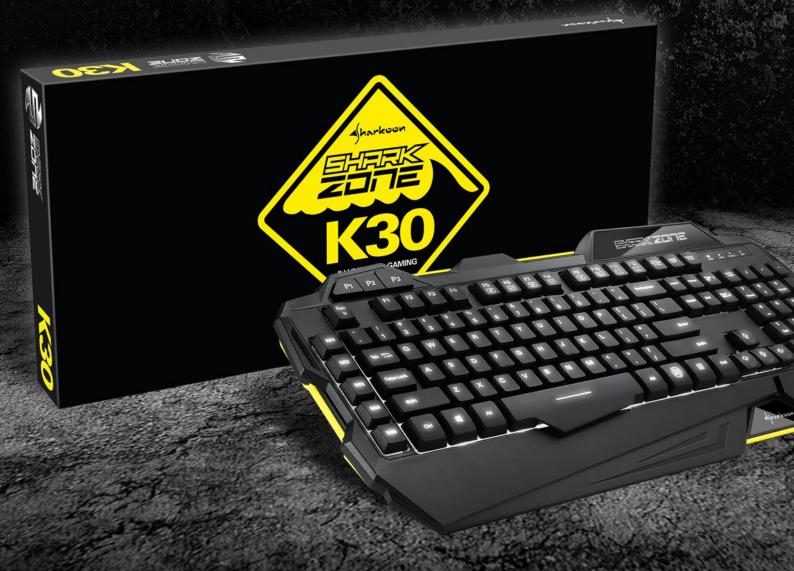

# **Features**

- Gaming Keyboard with White LED
- Adjustable Lighting Effect: 50%, 100%, Pulsating, Off
- 5 Macro and 3 Profile Keys
- Individually Configurable Key Functions
- 5 Game Profiles with Automatic Activation at the Start of the Game
- Function Keys with Preset Multimedia Actions
- Multi-Key Rollover SupportMax. Polling Rate: 1,000 Hz
- Onboard Memory

- Integrated Palm Rest
- 3-Block Layout
- Gold-Plated USB Plug

## **RETAIL PACKAGE**

Dimensions: 500 x 230 x 40 mm

Weight: 1.58 kg

## **PACKAGE CONTENTS:**

- SHARK ZONE K30
- CD with Software and Manual
- Set Anti-Slinding Stand

PU: 5

Dimensions: 515 x 225 x 245 mm

Weight: 8.70 kg

Customs tariff no.: 84716060 Country of origin: China