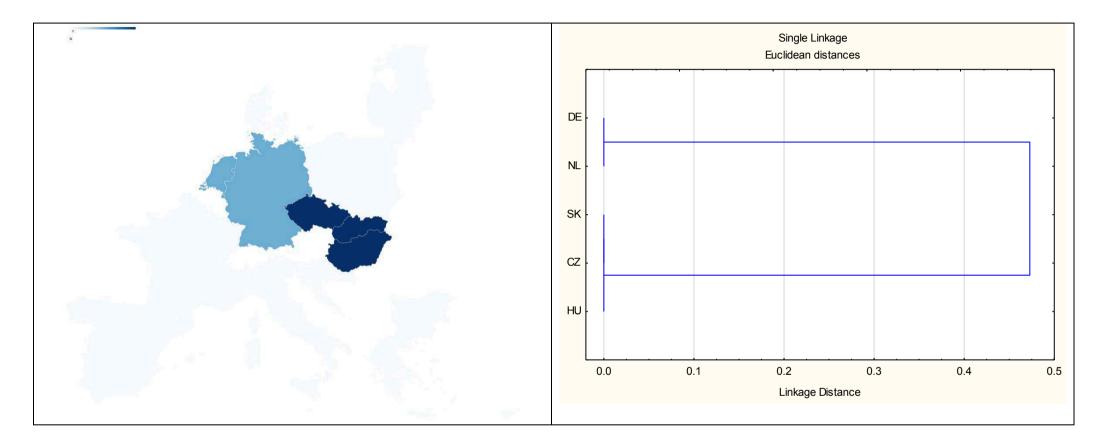

### Similarity of national variants (based on nutrition declaration and QUID)

| Almette | Cheese Spread |
|---------|---------------|
|---------|---------------|