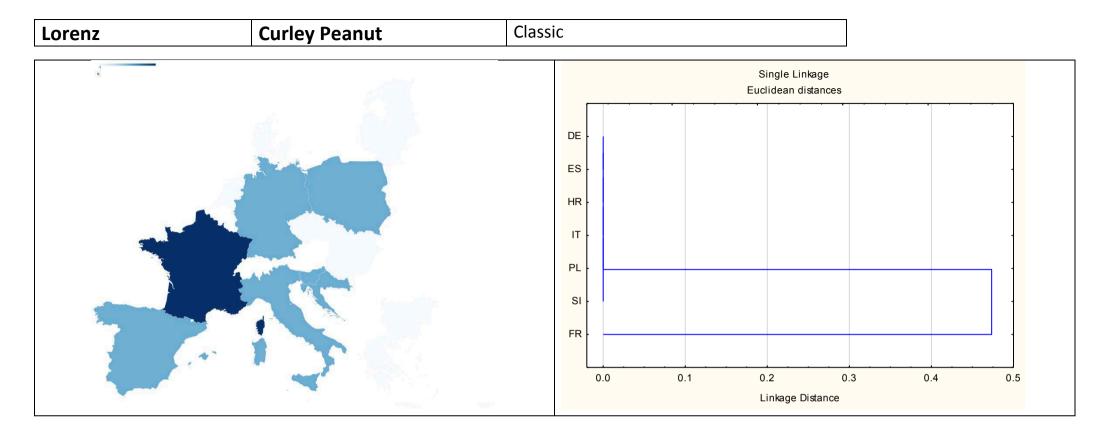

# Results of an EU wide comparison of quality related characteristics of food products

• ≠ 🛯

× × ×

June 2019 Annex - Dashboards of products

> Joint Research Centre

This publication is a Science for Policy report by the Joint Research Centre (JRC), the European Commission's science and knowledge service. It aims to provide evidence-based scientific support to the European policymaking process. The scientific output expressed does not imply a policy position of the European Commission. Neither the European Commission nor any person acting on behalf of the Commission is responsible for the use that might be made of this publication.