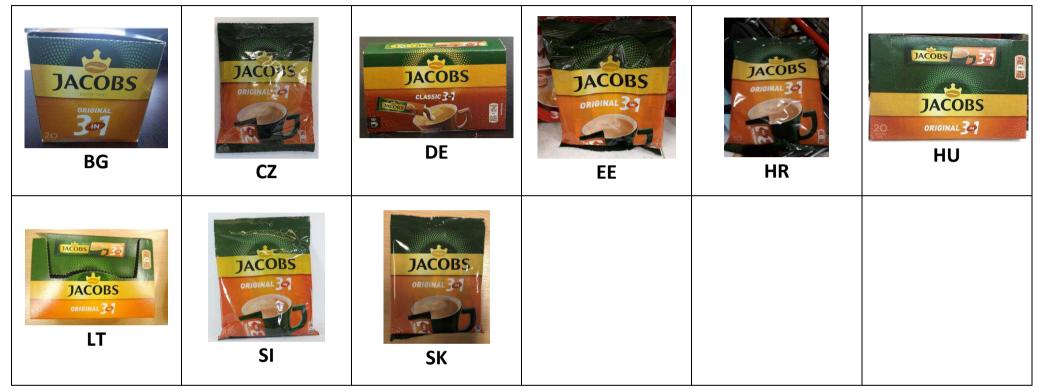

|                             |                             |                             |                             |                             |                             |                             |
| Anticaking agents            |                             |                             |                             |                             |                             |                             |                             |                             |
| (E341, E551)                 |                             |                             |                             |                             |                             |                             |                             |                             |

# Jacobs Original/Classic 3 in 1



## Jacobs

# Original/Classic 3 in 1

Similarity of national variants (based on nutrition declaration and QUID for instant coffee)



| Jacobs | Jaco | bs |  |  |  |
|--------|------|----|--|--|--|
|--------|------|----|--|--|--|

#### **Original/Classic 3 in 1**

#### Brand owner's comment

JACOBS DOUWE EGBERTS (JDE) believes the information obtained and presented to us is generally accurate. JDE invests significant time and resource to determine which taste profiles are most appealing to consumers in different markets through rigorous research and validation tests. Based on the insights developed by these tests, we develop our products and formulations. It is also a well-known fact that coffee tastes and therefore the type of coffee consumed varies significantly from country-to-country