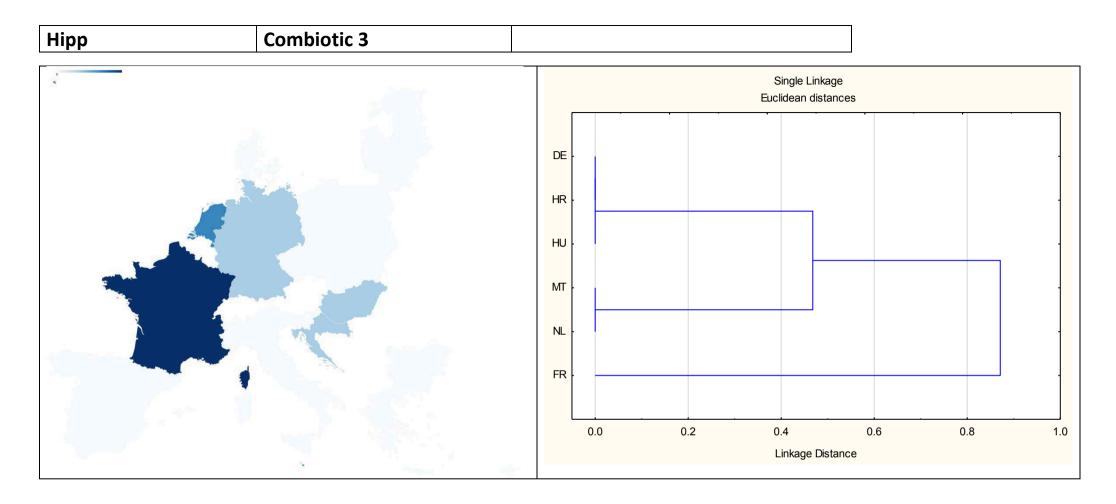

### Similarity of national variants (based on nutrition declaration and QUID)

| Almette | Cheese Spread |
|---------|---------------|
|---------|---------------|