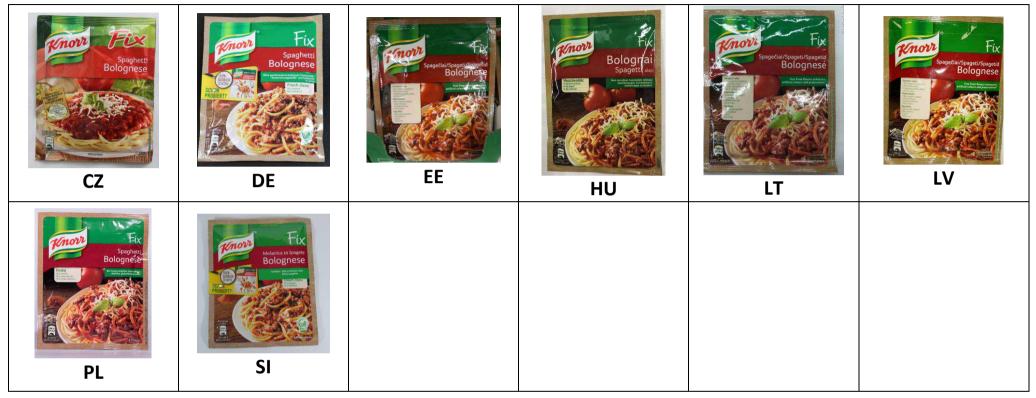

|                                                  | Beetroot powder               |                                                              | Beetroot powder               | Beetroot powder               | Beetroot powder               |                                  |
|                                                                                                                        |                                                  | Flavourings                   |                                                              | Flavourings                   | Flavourings                   | Flavourings                   |                                  |



## Fix Spaghetti Bolognese

#### Front Label Pictures



Similarity of national variants (based on nutrition declaration and QUID)



#### Brand owner's comment

We offer 21 different versions of Knorr Spaghetti Bolognese across Europe, which vary in terms of pack size and recipe but are not marketed as similar. Within a number of countries in Europe we offer more than two versions of this product within the same country to ensure we fulfil consumer demand for choice. The variety we offer across Europe, and within European countries themselves, takes into account the wide range of local consumer habits for Bolognese sauce that exist even within one country. This is why we offer different preparation instructions in a number of countries.

# Knorr Vegetable Stock Cube

#### Nutrients

| Country | Energy Value | [Total Fat] | [Fat Sat] | [MUFA]