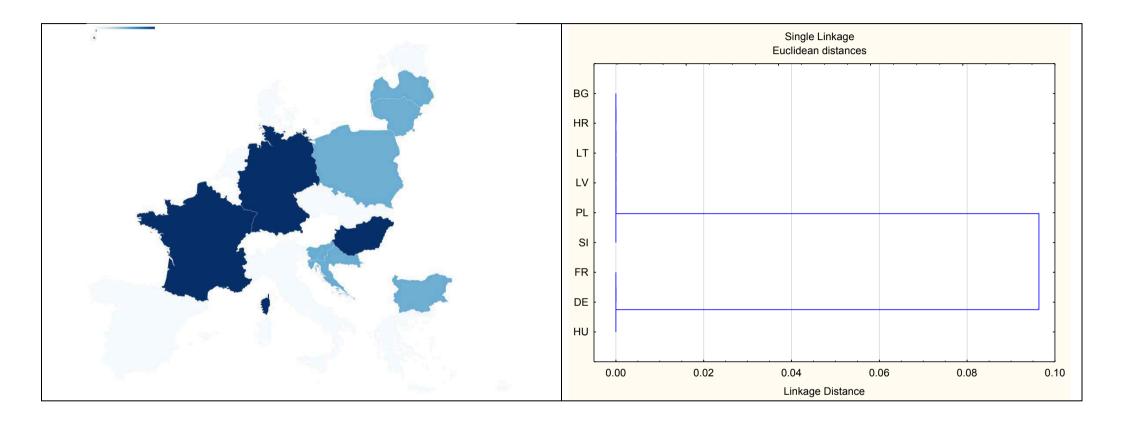

### Front Label Pictures

| Bahlsen/Leibniz | Minis | Chocolate Biscuits |
|-----------------|-------|--------------------|
|                 |       |                    |

| Country | Energy<br>Value | [Total Fat] | [Fat Sat] | [MUFA] | [PUFA] | [Total Carb] | [Sugar] | [Polyols] | [Protein] | [Salt] | [Fibre] |
|---------|-----------------|-------------|-----------|--------|--------|--------------|---------|-----------|-----------|--------|---------|
| BG      | 2050            | 21          | 12        |        |        | 66           | 33      |           | 7.9       | 0.63   |         |
| DE      | 2009            | 19          | 11        |        |        | 68           | 31      |           | 7.7       | 0.65   |         |
| ES      | 2009            | 19          | 11        |        |        | 68           | 31      |           | 7.7       | 0.65   |         |
| HR      | 2050            | 21          | 12        |        |        | 66           | 33      |           | 7.9       | 0.63   |         |
| HU      | 2050            | 21          | 12        |        |        | 66           | 33      |           | 7.9       | 0.63   |         |
| IT      | 2009            | 19          | 11        |        |        | 68           | 31      |           | 7.7       | 0.65   |         |
| LT      | 2050            | 21          | 12        |        |        | 66           | 33      |           | 7.9       | 0.63   |         |
| LV      | 2050            | 21          | 12        |        |        | 66           | 33      |           | 7.9       | 0.63   |         |
| МТ      | 2045            | 21          | 12        |        |        | 66           | 30      |           | 7.6       | 0.57   |         |
| PL      | 2050            | 21          | 12        |        |        | 66           | 33      |           | 7.9       | 0.63   |         |
| SI      | 2050            | 21          | 12        |        |        | 66           | 33      |           | 7.9       | 0.63   |         |