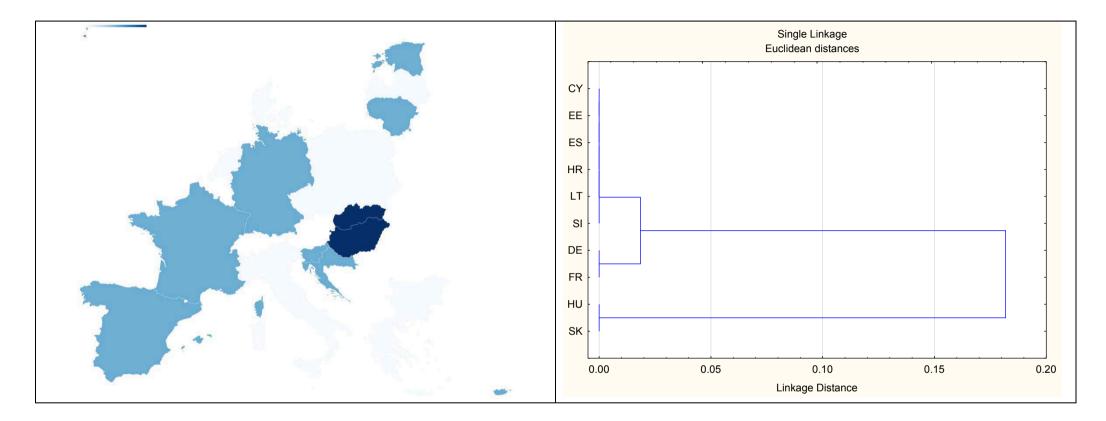

### Similarity of national variants (based on nutrition declaration and QUID)

| Almette | Cheese Spread |
|---------|---------------|
|---------|---------------|