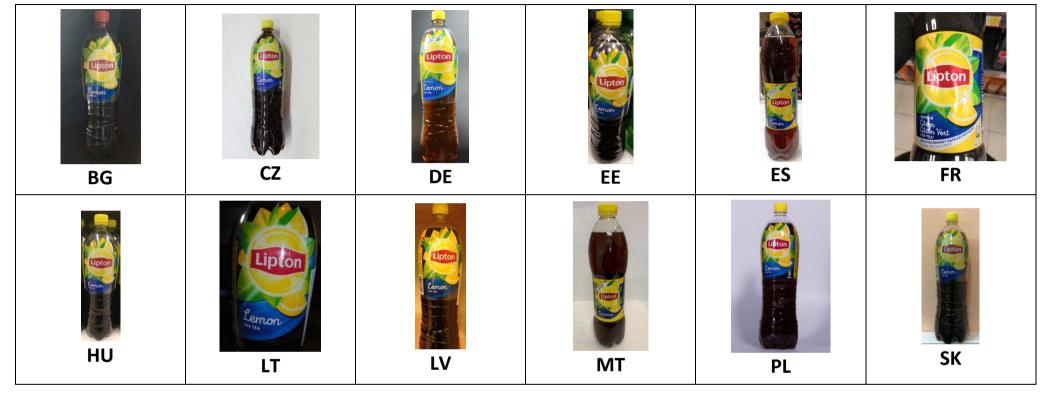

Antioxidant              | Acidity regulators          | Acidity regulators          |
| (ascorbic acid)          | (sodium citrate)            | (sodium citrate)            |
| Acidity regulators       | Flavouring                  | Flavouring                  |
| (sodium citrate)         |                             |                             |
| Sweeteners (steviol      | Antioxidant                 | Antioxidant                 |
| glycoside)               | (ascorbic acid)             | (ascorbic acid)             |
|                          | Sweeteners (steviol         | Sweeteners (steviol         |
|                          | glycoside)                  | glycoside)                  |

| Lipton | Ice Tea | Lemon |
|--------|---------|-------|
|--------|---------|-------|



Similarity of national variants (based on nutrition declaration, QUID and ingredient lists)



#### Brand owner's comment

We sell a number of different variants of Lipton Ice Tea Lemon 1.5I across Europe. National differences in approach towards encouraging sugar reduction in a number of European countries might result in different taste profiles as different countries implement these voluntary agreements at a different speed. These sugar reduction commitments are implemented gradually (so as to take the consumer along on this journey). Minor changes might occur as a result of this gradual voluntary implementation.

| Lipton Ice Tea | Peach |
|----------------|-------|
|----------------|-------|

| Country | Energy Value | [Total Fat] | [Fat Sat] | [MUFA] | [PUFA] | [Total Carb] | [Suga