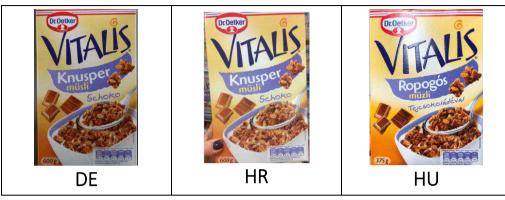

| Sugar                 |
| Sunflower oil         | Palm oil              | Sunflower oil         |
| Wheat flour           | Glucose syrup         | Wheat flour           |
| Glucose syrup         | Milk chocolate        | Glucose syrup         |
| Milk chocolate        | Rice flour            | Milk chocolate        |
| Rice flour            | Corn flakes           | Rice flour            |
| Corn flakes           | Low fat cocoa powder  | Corn flakes           |
| Low fat cocoa powder  | Salt                  | Low fat cocoa powder  |
| Salt                  | Malted barley extract | Salt                  |
| Malted barley extract | Flavouring            | Malted barley extract |
| Flavouring            |                       | Flavouring            |

#### Front Label Pictures



#### Comments from the Industry

- Since mid-2017, all countries changed to the same recipe. Initially and as part of the packaging management, new recipe stickers were overlaid to cover the old recipe however since early 2018, all packs were changed in all countries and now display the new standard recipe.
- The ingredient detail provided for the Croatian pack is based on the old recipe and therefore relates to stock shipped pre mid2017. Since mid2018, Dr. Oetker has ceased selling Vitalis Muesli to its Croatia direct customers and therefore any stock found in Croatia with the old recipe is most likely to have been supplied by local importer with stock of old packaging and recipe to clear.

| Dulano | Delikatess Salami | Smoked & sliced |  |
|--------|-------------------|---------------