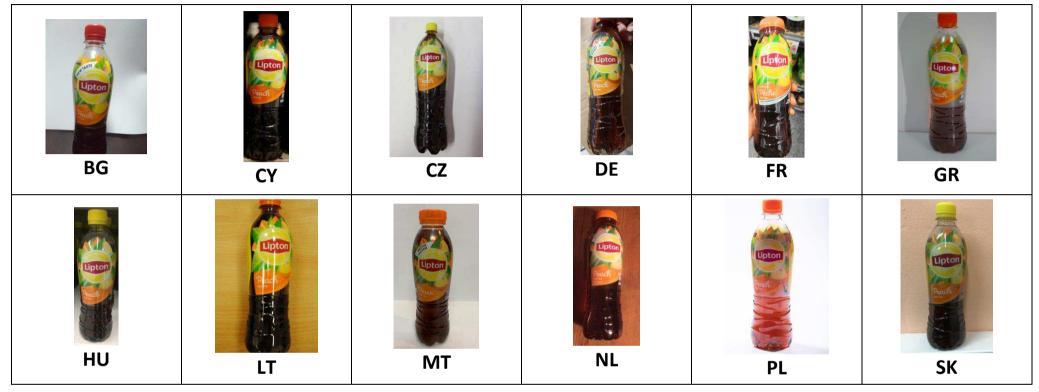

ators                      | Acidity regulators                      |
| (trisodium citrate)                     | (sodium citrate)                        | (sodium citrate)                        |
| Flavouring                              | Flavouring                              | Flavouring                              |
| Antioxidants                            | Antioxidants                            | Antioxidants                            |
| (ascorbic acid)                         | (ascorbic acid)                         | (ascorbic acid)                         |
| Sweeteners (steviol glycoside)          | Sweeteners (steviol glycoside)          | Sweeteners (steviol glycoside)          |

| Lipton | Ice Tea | Peach |
|--------|---------|-------|
|--------|---------|-------|



#### Comments from the Industry

We sell a number of different variants of Lipton Ice Tea Peach 500ml across Europe. National differences in approach towards encouraging sugar reduction in a number of European countries might result in different taste profiles as different countries implement these voluntary agreements at a different speed. These sugar reduction commitments are implemented gradually (so as to take the consumer along on this journey). Minor changes might occur as a result of this gradual voluntary implementation.

| Lorenz | Crunchips | Paprika |
|--------|-----------|---------|
|--------|-----------|---------|

| Country | Energy Value | [Total Fat] | [Fat Sat] | [MUFA] | [PUFA] | [Total Carb] | [Sugar] | [Polyols] | [Protein] | [Salt] | [Fibre] |
|---------|------------