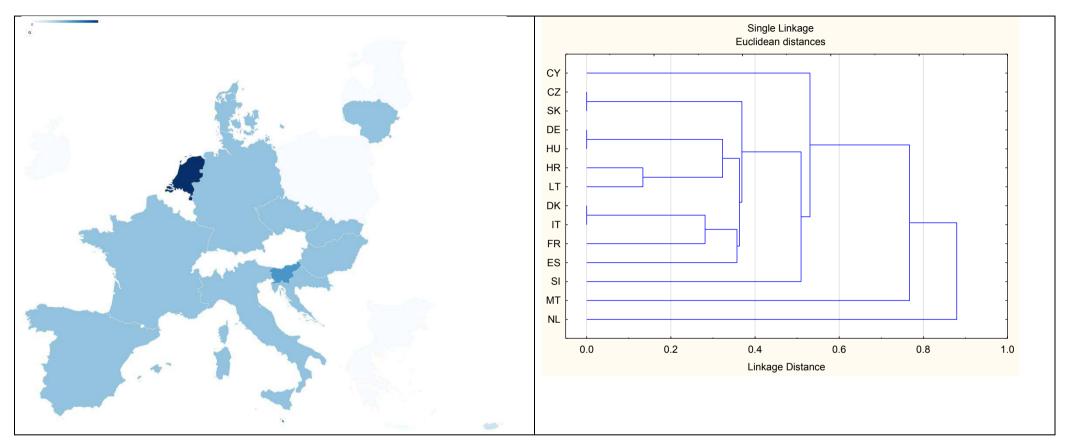

### Similarity of national variants (based on nutrition declaration and QUID)

| Almette | Cheese Spread |
|---------|---------------|
|---------|---------------|