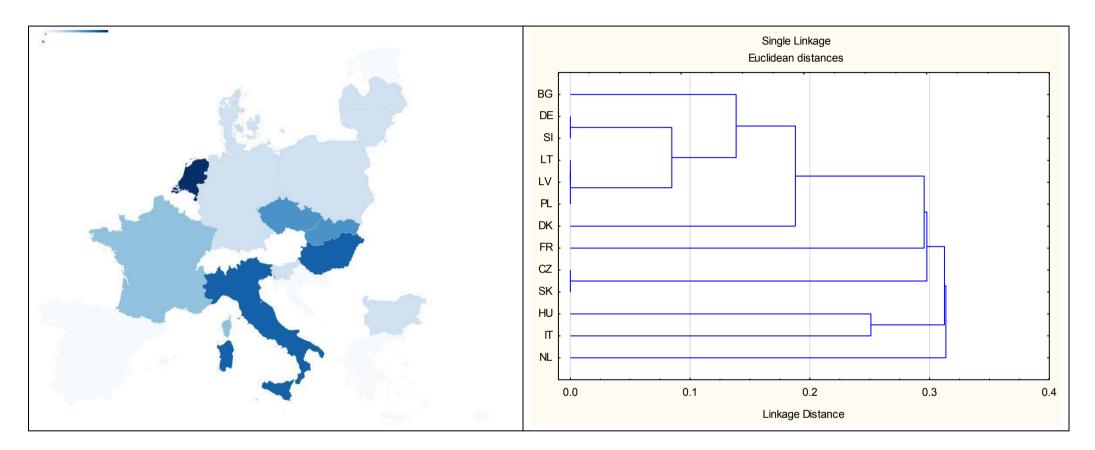

|                       |                 |

| Danone Activia Strawberry |
|---------------------------|
|---------------------------|

Similarity of national variants (based on nutrition declaration and QUID for strawberry)



#### Brand owner's comment

As a leading food company Danone has a responsibility to offer healthy food products, but also to promote health and help consumers adopt healthy diets and habits. All Danone products respect high quality standards wherever they are crafted and proposed to our consumers. Commenting on results received for our ACTIVIA strawberry which are crafted in eight production plants located in different countries throughout Europe, slight unavoidable variances in nutritional values result mainly from the raw milk characteristics – which by nature can vary in function of the seasonality and from one country to another in terms of fat and protein content and from non-significant differences in production lines. Furthermore, marginal differences in labelling of ingredients