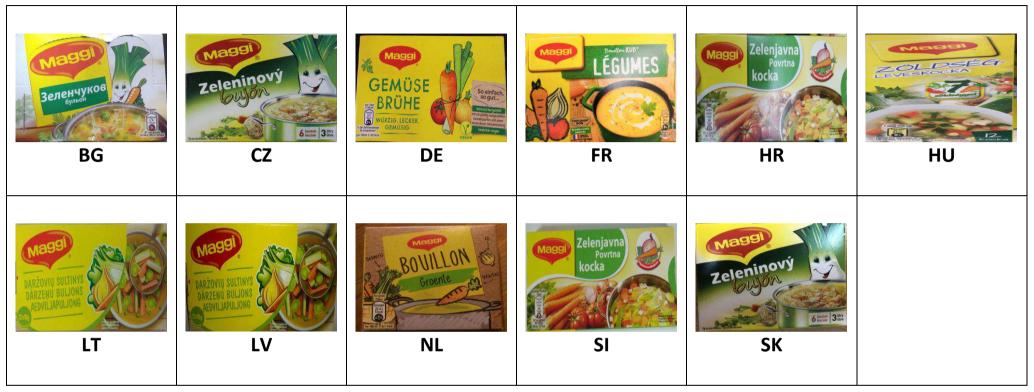

| Dried garlic                                                                      |
|                                    |                                                                                         | Colour (caramel,<br>Vitamin B2                                                    |
|                                    |                                                                                         | Rosemary extract                                                                  |
|                                    |                                                                                         | Minerals (potassium iodate)                                                       |

#### **Vegetable Stock Cube**

#### **Front Label Pictures**



#### Brand owner's comment from the Industry

Maggi vegetable meets the same high quality and safety standards in all countries across EU. Recipes have been developed by local teams to meet local consumer preferences and reflect different culinary cultures (survey available). Recipes also vary to comply with local regulations on iodized and non-iodized salt.

This results in a high number of recipe variations across EU. The samples collected show 7 recipes that can be classified in two categories: soft bouillon (pasty product) and hard bouillon (tablets that can be crumbled). Products sampled in CZ, SK, HU refer to the soft bouillon variation and products sampled in BG, DE, FR, LT, LV, NL refer to the hard bouillon variation. The report should have clearly distinguished between these two