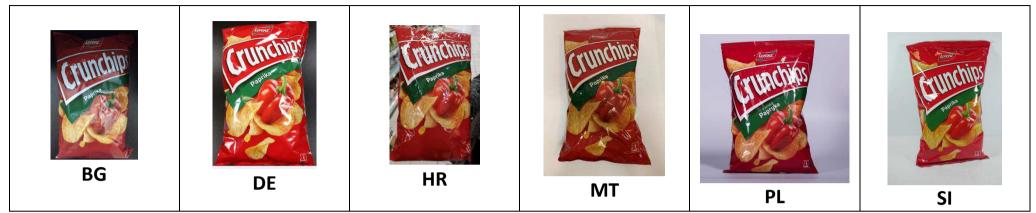

| Flavouring                  | Flavour enhancer<br>(monosodium           | Flavouring                  |
| Smoke flavouring            | Smoke flavouring            | Smoke flavouring            | Smoke flavouring            | glutamate)<br>Colour (paprika<br>extract) | Smoke flavouring            |
| Yeast extract               | Yeast extract               | Yeast extract               | Yeast extract               |                                           | Yeast extract               |
| Colour (paprika<br>extract) | Colour (paprika<br>extract) | Colour (paprika<br>extract) | Colour (paprika<br>extract) |                                           | Colour (paprika<br>extract) |

| Lorenz | Crunchips | Paprika |
|--------|-----------|---------|
|--------|-----------|---------|



Similarity of national variants (based on nutrition declaration)



#### Brand owner's comment

Crunchips Paprika in BG, DE, HR, MT, SI are all produced with identical recipe / ingredients. Deviations in nutritional values in BG, DE, HR, MT, SI result from different varieties of potatoes, which we source mainly from controlled regional contract cultivation located near our three Crunchips' plants. Deviations in the order of ingredients indicated on the packaging are due to the fact that EU legislation does not require ingredients whose content in the product is less than 2% to be listed in a fixed order.

However, Crunchips Paprika differs in Poland, where we use a different recipe and paprika flavour to meet the local taste / consumer preferences. Polish consumers have a completely diff