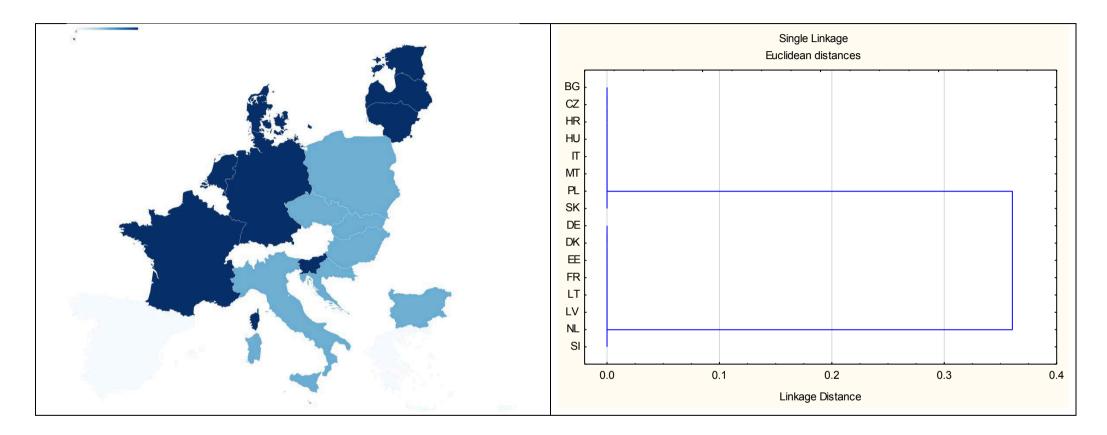

# Results of an EU wide comparison of quality related characteristics of food products

• ≠ 🛯

× × ×

June 2019 Annex - Dashboards of products

> Joint Research Centre

This publication is a Science for Policy report by the Joint Research Centre (JRC), the European Commission's science and knowledge service. It aims to provide evidence-based scientific support to the European policymaking process. The scientific output expressed does not imply a policy position of the European Commission. Neither the European Commission nor any person acting on behalf of the Commission is responsible for the use that might be made of this publication.