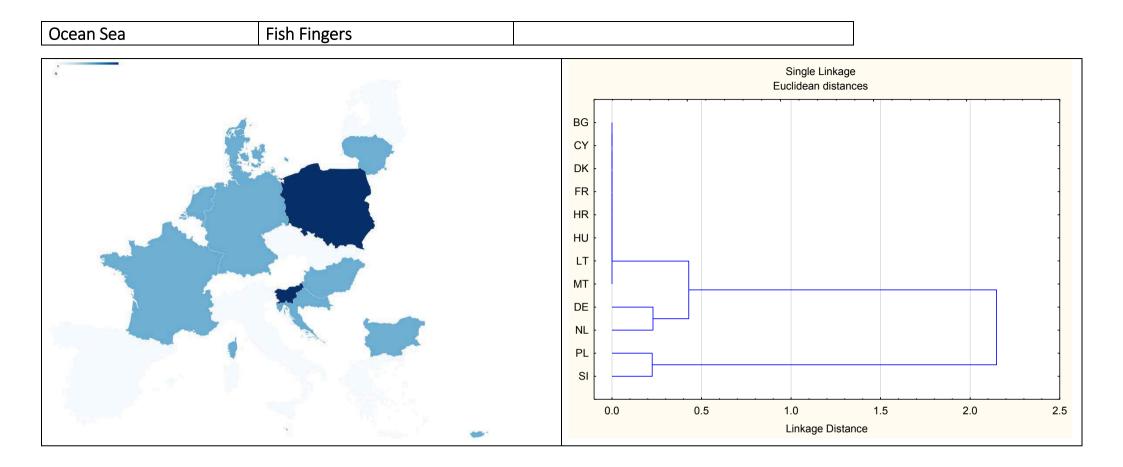

-------------------------------------------------------------------------------------------------------------------------------------------------------------------------------------------------------------------------------------------------------------------------------------------------------------------------------------------------|------------------------------------------------------------------------------------------|-------------------------------------------------------------|-----|--|
| HU        | 15 - Fish - Fingers<br>The new service of the service | rishsticks<br>15<br>15<br>15<br>15<br>15<br>15<br>15<br>15<br>15<br>15<br>15<br>15<br>15 | Paluszki rybne<br>to some some some some some some some som | sog |  |

Similarity of national variants (nutrition declaration and QUID)



#### Brand owner's comment

The minor differences in nutritional values follow from the fact that we purchase the product Ocean Sea Fish Fingers from several producers due to the high quantities we require for the individual countries.

The recipe is uniform for each producer; it may, however, vary slightly between producers in terms of the nutritional profile for the same product. However, this is always the same product with consistent quality requirements for standard Fish fingers made of Alaska Pollock fillet with 65% fish content.

The allocation as to which producer supplies which country is particularly affected by logistics routes and production capacities of the manufacturer.

| Penny Tomato Ketchup |  |
|----------------------|--|
|----------------------|--|

| Country | Energy