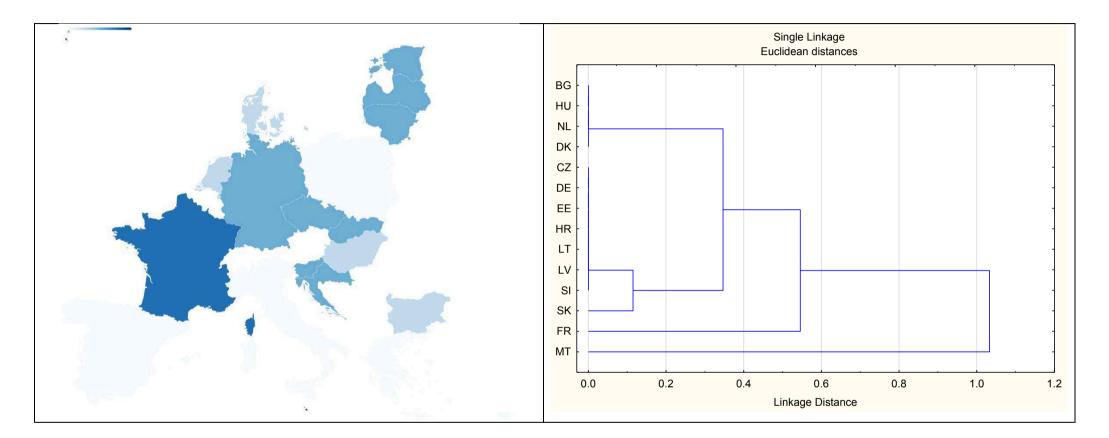

### Similarity of national variants (based on nutrition declaration and QUID)

| Almette | Cheese Spread |
|---------|---------------|
|---------|---------------|