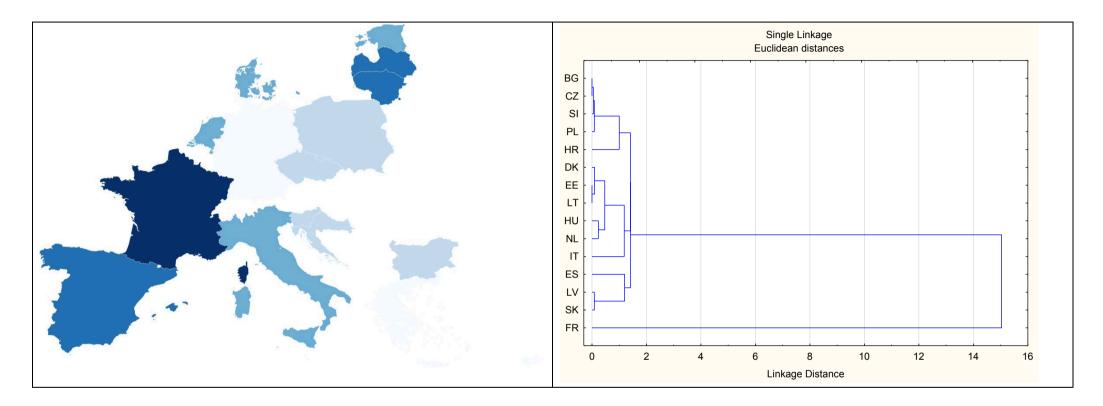

### Similarity of national variants (based on nutrition declaration and QUID)

| Almette | Cheese Spread |
|---------|---------------|
|---------|---------------|