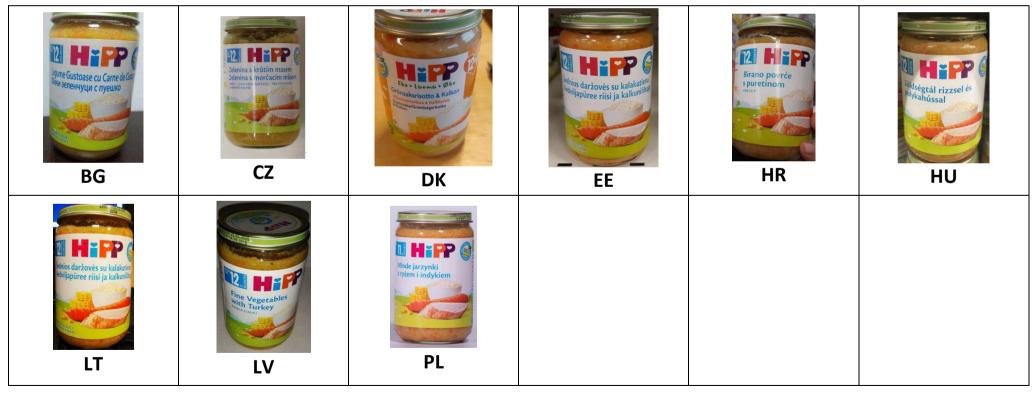

ked rice        | Cooked rice        |
| Turkey meat        | Turkey meat        | Turkey meat        | Turkey meat        | Turkey meat       | Turkey meat        | Turkey meat        | Turkey meat        | Turkey meat        |
| Rapeseed oil       | Rapeseed oil       | Rapeseed oil       | Rapeseed oil       | Rapeseed oil      | Rapeseed oil       | Rapeseed oil       | Rapeseed oil       | Rapeseed oil       |
| Salt with iodine   | Salt with iodine   | Salt with iodine   | Salt with iodine   | Salt with iodine  | Salt with iodine   | Salt with iodine   | Salt with iodine   | Salt with iodine   |
| Spices             | Spices             | Spices (pepper)    | Spices             | Spices            | Spices             | Spices             | Spices             | Spices             |



Hipp Vegetables with rice and turkey

Similarity of national variants (based on nutrition declaration and QUID)



Hipp

### Vegetables with rice and turkey

#### Brand owner's comment

The HiPP "Vegetables with Rice and Turkey" (with carrots and corn) recipe is produced in two different EU production sites. The minor differences of the products (max 1% per ingredient) are due to the different production facilities.

HiPP offers a wide range of menue varieties which combine vegetable, meat and some starchy components i.e. rice, pasta or potatoes. To provide the customers with clear information HiPP depict the main ingredients to describe the product on the label. We consider the product name and the front-of-pack visuals, together with the recommended age of introduction as one entity. T