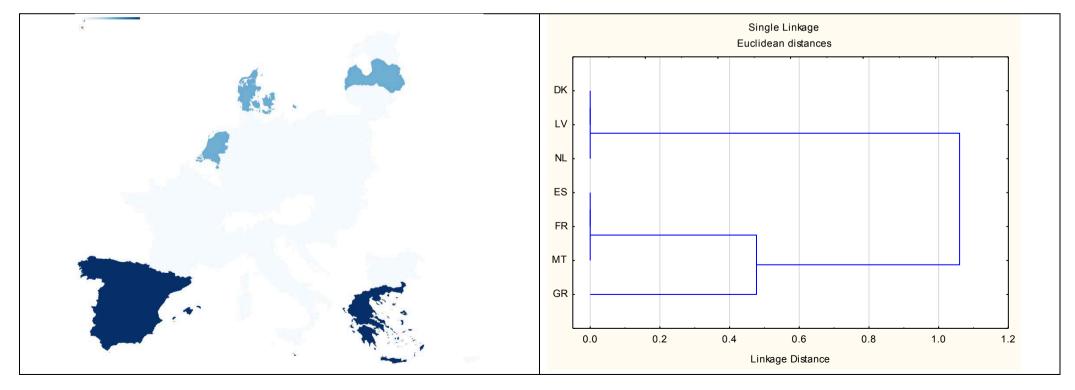

### Similarity of national variants (based on nutrition declaration and QUID)

| Almette | Cheese Spread |
|---------|---------------|
|---------|---------------|