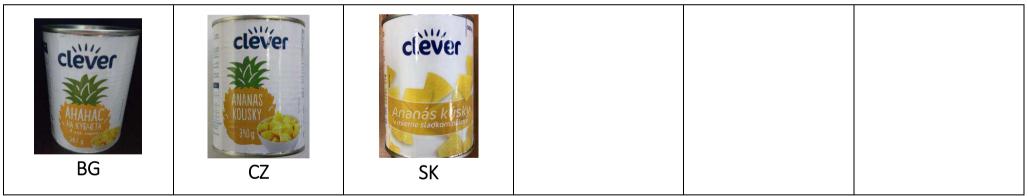

| 15           | 14      |           |           |        |         |
| SK      | 261             |             |           |        |        | 15           | 14      |           |           |        |         |

Energy values in kJ/100g; others in g/100g

### Ingredients

| BG                       | CZ                       | SK                       |
|--------------------------|--------------------------|--------------------------|
| Pineapple                | Pineapple                | Pineapple                |
| Water                    | Water                    | Water                    |
| Sugar                    | Sugar                    | Sugar                    |
| Food acids (citric acid) | Food acids (citric acid) | Food acids (citric acid) |

### Front Label Pictures



### Comments from the Industry

The ingredients for all three products are identical. The slight difference in nutritional values is due to the use of different suppliers, who use different calculation methods. Different suppliers are used due to a preference to use local suppliers/sellers in each country, where possible and preferable based on logistics.

| Clever | Spaghetti |  |
|--------|-----------|--|
|--------|-----------|--|

#### Nutrients

| Country | Energy<br>Value | [Total Fat] | [Fat Sat] | [MUFA] | [PUFA] | [Total Carb] | [Sugar] | [Polyols] | [Protein] | [Salt] | [Fibre] |
|---------|-----------------|-------------|-----------|--------|--------|--------------|---------|-----------|-----------|--------|---------|
| BG      | 1541            | 0.9         | 0.09      |