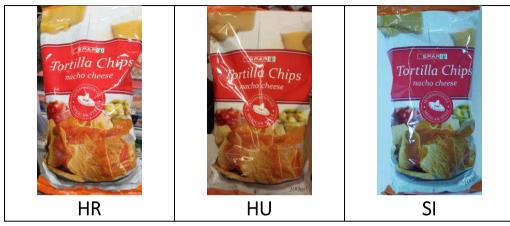

|
| Dextrose                | Dextrose                | Dextrose                |
| Lactose                 | Lactose                 | Lactose                 |
| Maltodextrin            | Maltodextrin            | Maltodextrin            |
| Flavouring              | Flavouring              | Flavouring              |
| Onion                   | Onion                   | Onion                   |
| Garlic                  | Garlic                  | Garlic                  |
| Spice extract           | Spice extract           | Spice extract           |
| Food acid (citric acid) | Food acid (citric acid) | Food acid (citric acid) |

| <u>Croop</u> | Tartilla China | Nacha Chassa |
|--------------|----------------|--------------|
| Spar         | Tortilla Chips | Nacho Cheese |



| Stella Artois Beer |  |
|--------------------|--|
|--------------------|--|

| Country | Energy<br>Value | [Total Fat] | [Fat Sat] | [MUFA] | [PUFA] | [Total Carb] | [Sugar] | [Polyols] | [Protein] | [Salt] | [Fibre] |
|---------|-----------------|-------------|-----------|--------|--------|--------------|---------|-----------|-----------|--------|---------|
| BG      | 203             |             |           |        |        | 2.8          | 0.9     |           |           | 0.1    |         |
| СҮ      |                 |             |           |        |        |              |         |           |           |        |         |
| CZ      |                 |             |           |        |        |              |         |           |           |        |         |
| DK