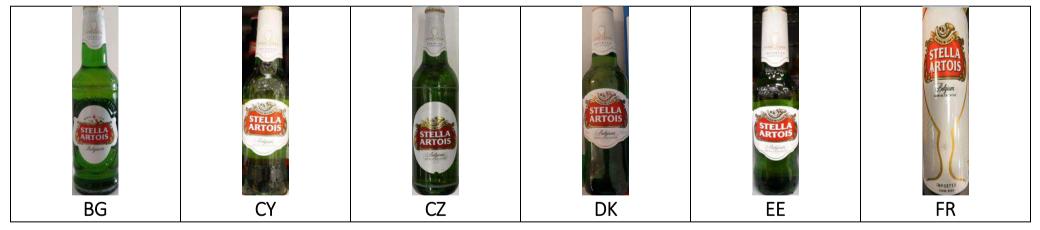

| Barley malt |
| Maize       | Maize       | Maize       |             |             | Maize       |             | Maize       |
| Hops        | Hops        | Hops        |             |             | Hops        |             | Hops        |

## Ingredients continued

| IT          | LT          | LV          | MT          | SK          | CZ          |
|-------------|-------------|-------------|-------------|-------------|-------------|
| Barley malt | Water       | Barley malt | Barley malt | Water       | Water       |
|             | Barley malt |             |             | Barley malt | Barley malt |
|             | Hops        |             |             | Maize       | Maize       |
|             |             |             |             | Hops        | Hops        |





Similarity of national variants (based on ingredients)



#### Brand owner's comment

In many EU markets as well as in the other continents our distinct green Stella Artois bottle is available with an ABV of 5% to match the broader consumer preferences. Consumers are always at the center of what we do. As the leading global brewer, we listen to our consumers around the world and brew our beers to highest standards of quality.

Regarding ingredients, we comply with the labelling regulation by showing the allergen, barley malt, on all labels. On top, we are working hard to roll out full transparency of ingredients in accordance with the European Brewers voluntary commitment as it can be seen from many of the samples.

| Tchibo Espresso | Milano Style |
|-----------------|--------------|