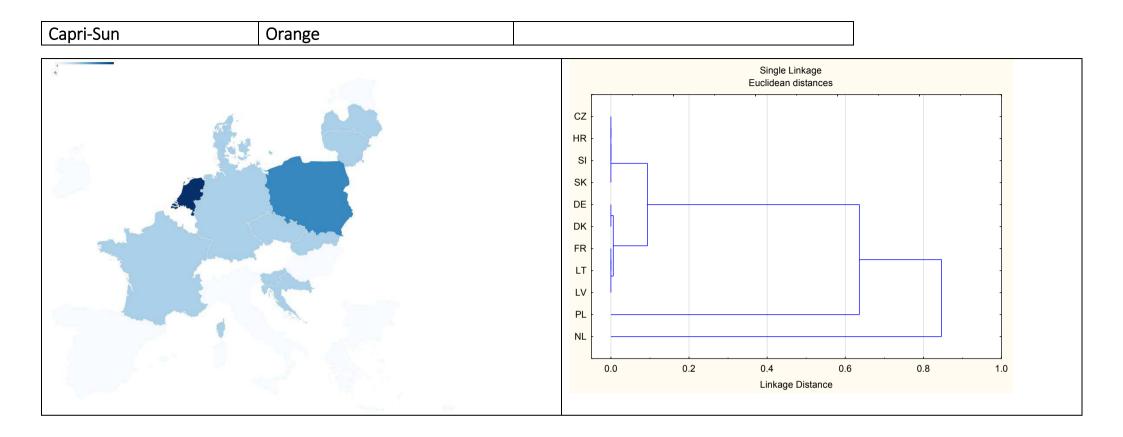

rate | Sugar                            | Sugar                        |
| Sugar                            | Orange juice from<br>concentrate | Orange juice<br>concentrate  |
| Food acid (citric acid)          | Lemon juice from<br>concentrate  | Lemon juice<br>concentrate   |
| Natural orange<br>flavouring     | Antioxidant (ascorbic acid)      | Lime juice concentrate       |
| Antioxidant (ascorbic acid)      | Vitamin C                        | Natural orange<br>flavouring |
|                                  | Natural orange<br>flavouring     | Antioxidant (ascorbic acid)  |

| Capri-Sun | Orange |  |  |
|-----------|--------|--|--|
|-----------|--------|--|--|

Front Label Pictures



Similarity of national variants (based on nutrition declaration and QUID for fruit juice content)



### Brand owner's comment

We differentiate the Capri Sun recipes according to consumer preference in countries or country clusters with similar taste preference.

Three countries had still an older recipe in market (LT, LV, SI). These are now receiving the same as DE or DK.

The different nutritional values result from the different recipes, which are adapted to the customer needs of the individual countries. Furthermore, there were 2018 recipe changes. Some bags are from before the changeover while others are from after the changeover.

| Clever | Pineapple Cubes |  |
|--------|-----------------|--|
|--------|-----------------|--|

#### Nutrients

| Country | Energy<br>Value | [Total Fat] | [Fat Sat] | [MUFA] | [PUFA] | [Total Carb] | [Sugar] | [Polyols] | [Protein] | [Salt] | [Fibre]