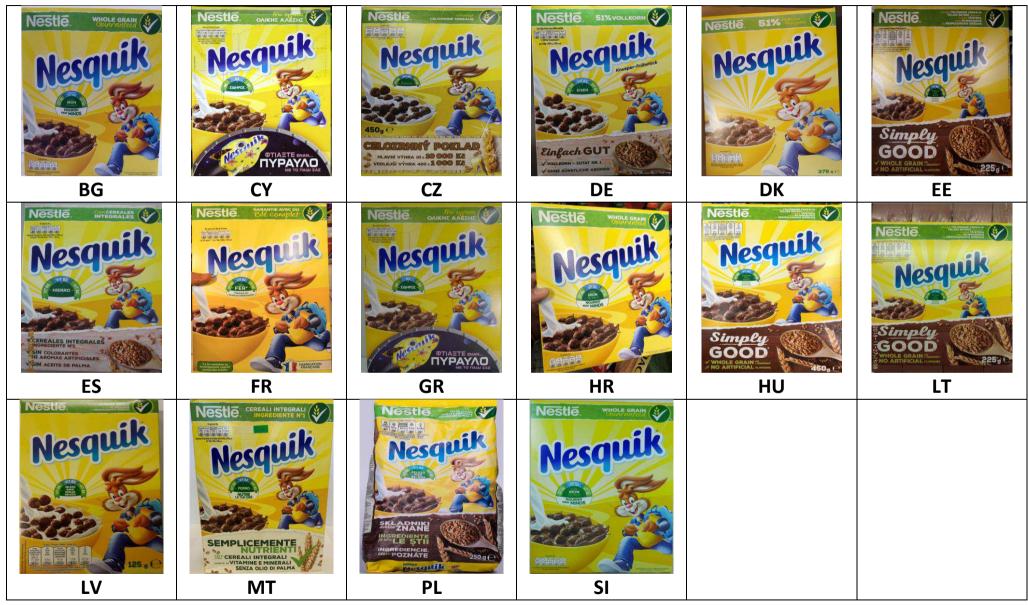

B1, B9, D)      | B3, B5, iron, D, B6, B1, | B6, B2, B1, B9, D)      | B3, B5, iron, D, B6, B1, |
| B2, B9)                  | B2, B9)                  | B2, B9)                  |                         |                         | B2, B9)                  |                         | B2, B9)                  |
| Salt                     | Salt                     | Salt                     | Salt                    | Salt                    | Salt                     | Salt                    | Salt                     |
| Natural flavouring       | Flavouring               | Natural flavouring       | Natural flavouring      | Natural flavouring      | Natural flavouring       | Natural flavouring      | Flavouring               |

# Nestlé Nesquik Cereals

### **Front Label Pictures**



| Nestlé | Nesquik | Cereals |
|--------|---------|---------|
|--------|---------|---------|

Similarity of national variants (based on ingredient list)



#### Brand owner's comment

Nesquik Cereals meets the same high quality and safety standards and has the same recipe in all countries across EU. The recipe in Denmark is slightly different to comply with local regulation on fortification.

In some countries, we use different rounding rules for describing the quantities of nutrients in our products. However, there are no differences in the actual amounts used. We are taking action to better align the way we describe the amounts of different nutrients used on our product packaging. This will ensure greater consistency across all EU countries.

| C | Country | Energy Value | [Total Fat]