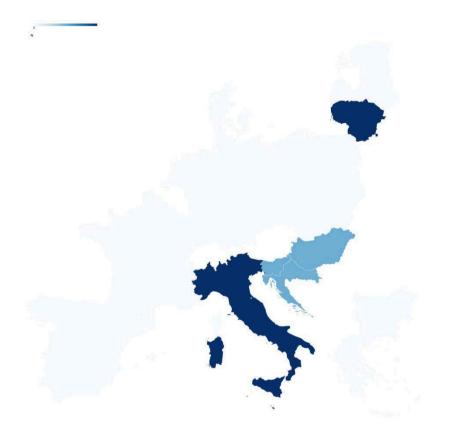

### Similarity of national variants (based on nutrition declaration and QUID)

| Almette | Cheese Spread |
|---------|---------------|
|---------|---------------|