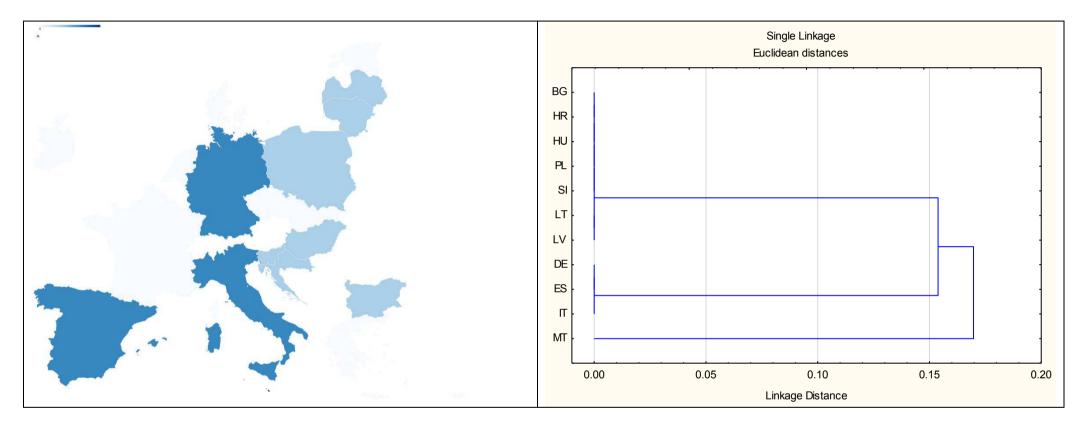

### Similarity of national variants (based on nutrition declaration and QUID)

| Almette | Cheese Spread |
|---------|---------------|
|---------|---------------|