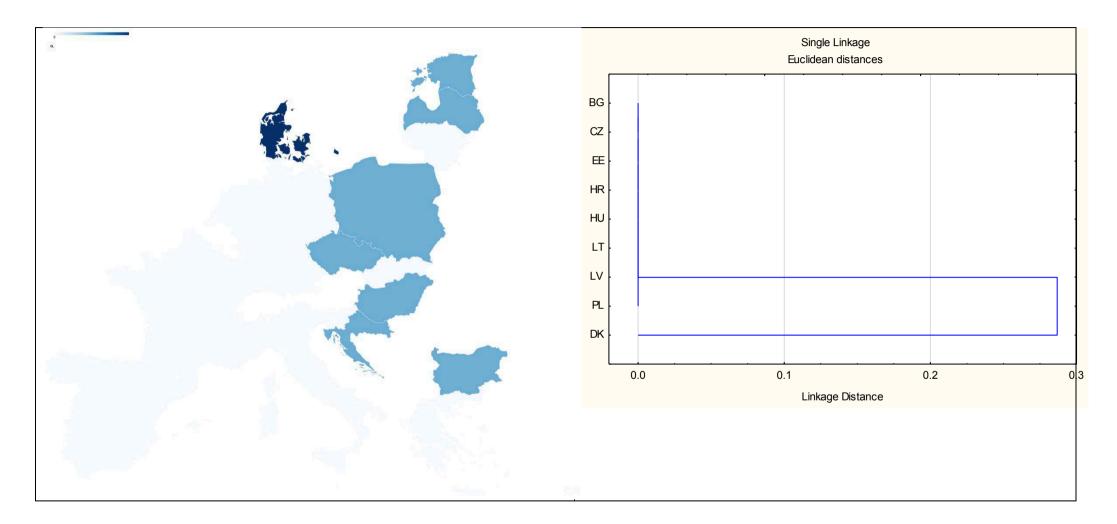

### Similarity of national variants (based on nutrition declaration and QUID)

| Almette | Cheese Spread |
|---------|---------------|
|---------|---------------|