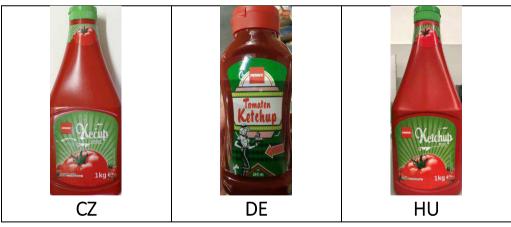

cid) | Spice extracts            | Food acid (acetic acid) |
| Thickener (xanthan      |                           | Thickener (xanthan      |
| gum)                    |                           | gum)                    |
| Preservative            |                           | Preservative            |
| (potassium sorbate)     |                           | (potassium sorbate)     |
| Spices (mace, white     |                           |                         |
| pepper, curcuma,        |                           |                         |
| ginger, coriander,      |                           | Spices                  |
| fenugreek seed, roman   |                           |                         |
| cumin, black pepper)    |                           |                         |



| Penny | Tomato Ketchup |  |
|-------|----------------|--|
|-------|----------------|--|

#### Comments from the Industry

The differences between the tested ketchups in DE, HU and CZ, is due to the comparison of two different products:

- A ketchup in a 1000ml bottle and a lower price point from supplier A according to recipe A (currently available in HU and CZ)
- A ketchup in a 500ml bottle and with a higher price point from supplier B according to recipe B (currently available in HU and DE)

The ketchup from supplier B is currently undergoing a label change (completed in Germany / ongoing in Hungary).

During the test, supplier B's ketchup bought in DE was not compared to the same product from supplier B bought in HU, but to supplier A's ketchup.

In our view, the new labels indicate