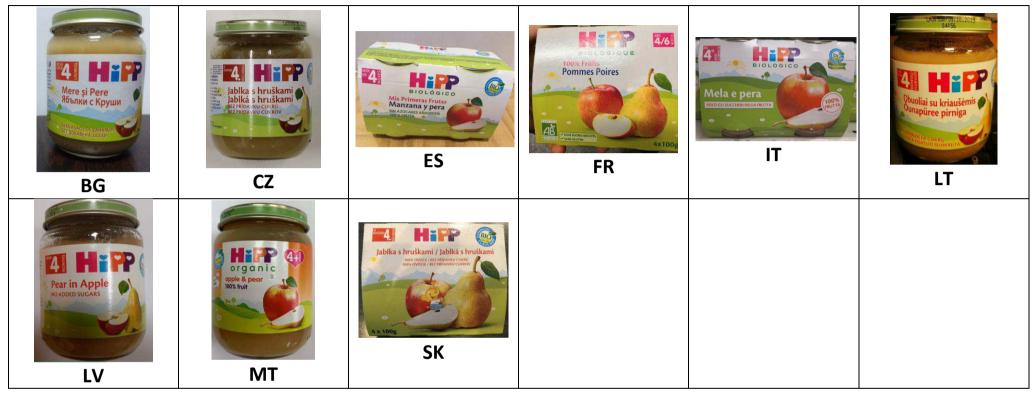

appel juice from  |       |       |
| concentrate, pear | concentrate, pear |       |       |       | concentrate, pear | concentrate, pear |       |       |
| 6%)               | 6%)               |       |       |       | 6%)               | 6%)               |       |       |
| Rice flour        | Rice flour        | Pear  | Pear  | Pear  | Rice flour        | Rice flour        | Pear  | Pear  |
| Rice starch       | Rice starch       |       |       |       | Rice starch       | Rice starch       |       |       |
| Antioxidants      | Antioxidants      |       |       |       | Antioxidants      | Antioxidants      |       |       |
| (ascorbic acid)   | (ascorbic acid)   |       |       |       | (ascorbic acid)   | (ascorbic acid)   |       |       |



### Apple and Pear Organic



Нірр

### Apple and Pear Organic

Similarity of national variants (based on nutrition declaration and ingredient list)



| Нірр | Apple and Pear Organic |  |
|------|------------------------|--|
|      |                        |  |

#### Comments from the Industry

The HiPP Apple Pear product was last updated in September 2018 when the recipe was changed to be 100% pure fruit purees only. The products collected by the JRC represent some of the previous recipe which have not yet reached their 2019 best before date and are therefore still out on shelf.

### Combiotic 3

#### Nutrients

Hipp

| Country | Energy Value | [Total Fat] | [Fat Sat] | [MUFA] | [PUFA] | [Total Carb] | [Sugar] | [Polyols] | [Protein] | [Salt] | [Fibre] |
|---------|--------------|-------------|-----------|--------|