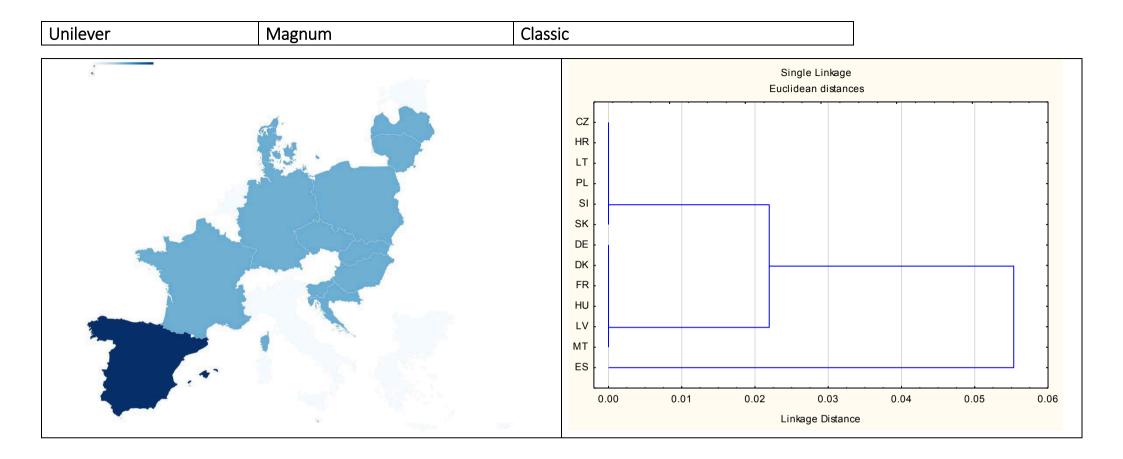

| E407)                    | E407)                    |  |
| Natural vanilla          |  |
| flavouring               | flavouring               | flavouring               | flavouring               | flavouring               |  |
| Flavourings              | Flavourings              | Flavourings              | Flavourings              | Flavourings              |  |
| Colours (E160a)          |  |



| Unilever           | Magnum | Classi             | с  |    |              |
|--------------------|--------|--------------------|----|----|--------------|
| CLASSIC<br>CLASSIC | LT     | CLASSIC<br>CLASSIC | KT | PL | MACNUM<br>SI |
| <b>SK</b>          |        |                    |    |    |              |

Similarity of national variants (based on nutrition declaration)



| Wrigley's | Airwaves | Menthol & Eucalyptus                  |
|-----------|----------|---------------------------------------|
| 0 /       |          | , , , , , , , , , , , , , , , , , , , |

| Country | Energy<br>Value | [Total Fat] | [Fat Sat] | [MUFA] | [PUFA] | [Total Carb] | [Sugar] | [Polyols] | [Protein] | [Salt] | [Fibre] |
|---------|-----------------|-------------|-----------|--------|--------|--------------|---------|-----------|-----------|--------|---------|
| cz      | 591             |             |           |        |        | 59.1         |         | 59.1      |           |        |         |
| DE      | 591             |             |           |        |        | 59.1         |         | 59.1      |           |        |         |
| FR      | 593             |