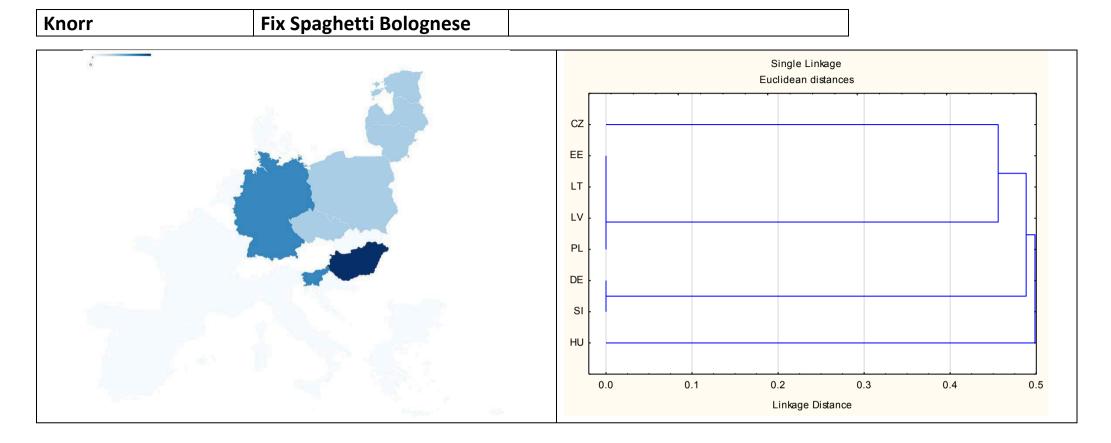

### Similarity of national variants (based on nutrition declaration and QUID)

| Almette | Cheese Spread |
|---------|---------------|
|---------|---------------|