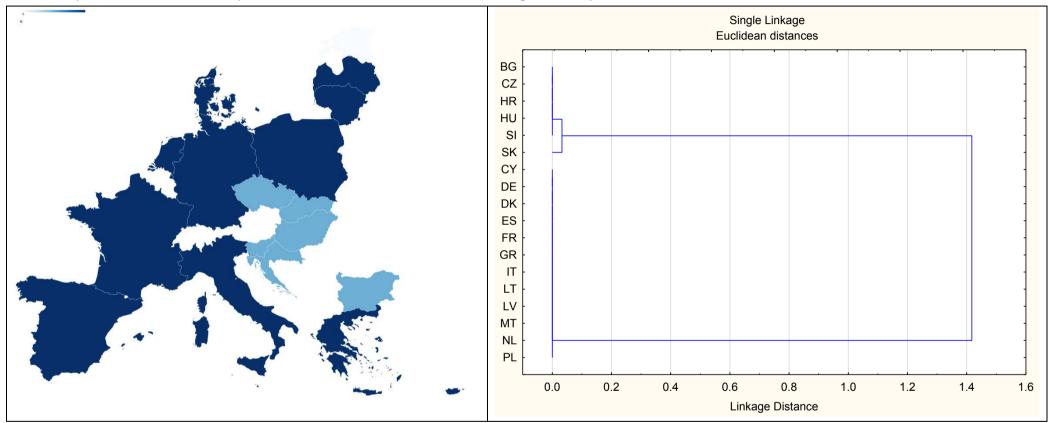

### Similarity of national variants (based on nutrition declaration and QUID)

| Almette | Cheese Spread |
|---------|---------------|
|---------|---------------|