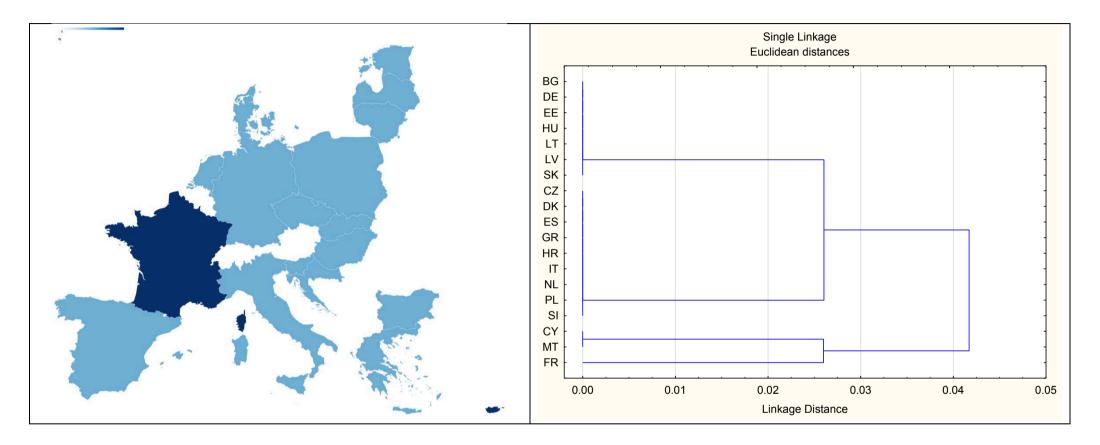

### Similarity of national variants (based on nutrition declaration and QUID)

| Almette | Cheese Spread |
|---------|---------------|
|---------|---------------|