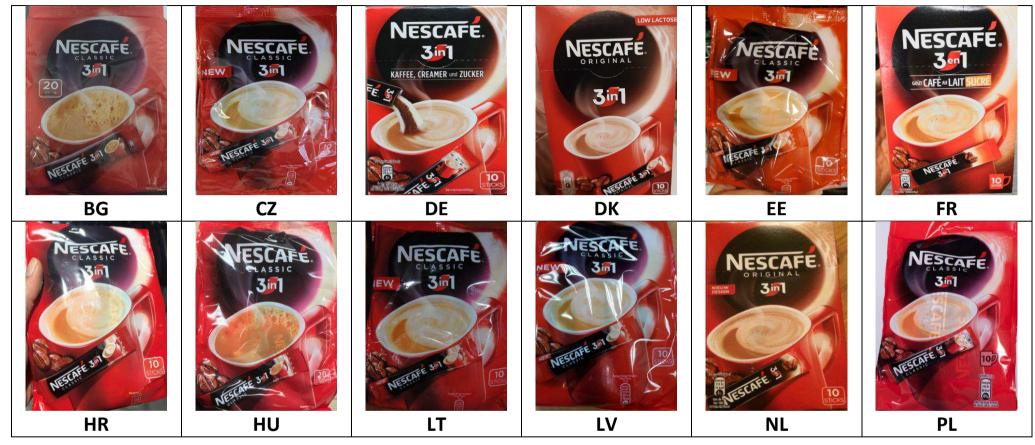

|                                          | Maltodextrin                            | Emulsifiers (E471, E 472e)              | Emulsifiers (E471, E472e)               |                                   |
|                                                                                                                                                               |                                          | Flavouring                              | Flavouring                              | Flavouring                              |                                   |

| Nestlé Nescafé 3 in 1 |
|-----------------------|
|-----------------------|

### **Front Label Pictures**



| Nestlé | Nescafé                                                | 3 in 1 |  |
|--------|--------------------------------------------------------|--------|--|
|        | NESCAFE<br>CLASSIC<br>301<br>NESCAFE<br>and<br>DESCAFE |        |  |
| SI     | SK                                                     |        |  |

| Nestlé | Nescafé | 3 in 1 |
|--------|---------|--------|
|--------|---------|--------|

Similarity of national variants (based on nutrition declaration and QUID)



### Brand owner's comment

Nescafé 3in1 meets the same high quality and safety standards in all countries across EU. The samples collected can be grouped into three recipes made from the same main ingredients (coffee, creamer, sugar) but with slightly different ratios to meet local consumer preferences (surv