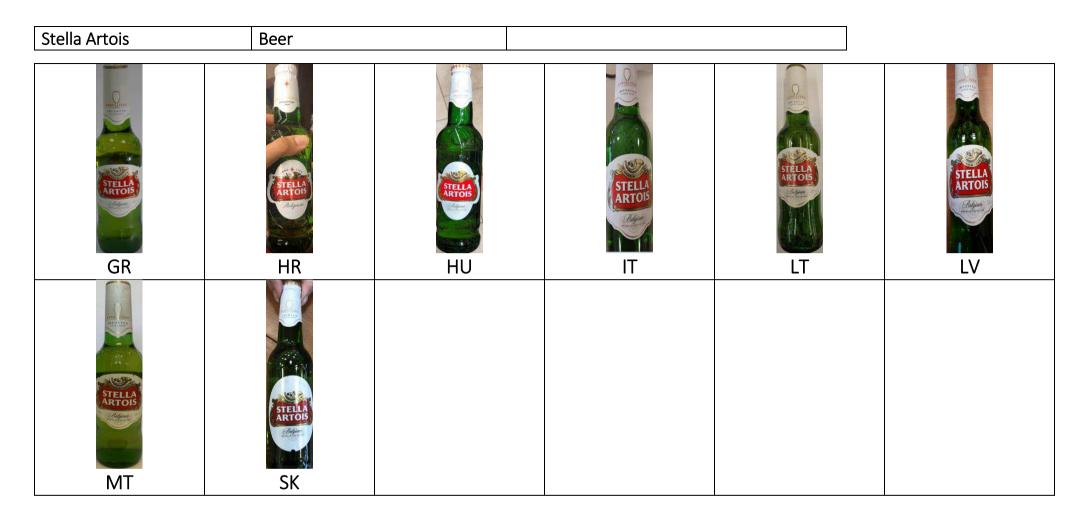

| Barley malt |
| Maize       | Maize       | Maize       |             |             | Maize       |             | Maize       |
| Hops        | Hops        | Hops        |             |             | Hops        |             | Hops        |

## Ingredients continued

| IT          | LT          | LV          | MT          | SK          | CZ          |
|-------------|-------------|-------------|-------------|-------------|-------------|
| Barley malt | Water       | Barley malt | Barley malt | Water       | Water       |
|             | Barley malt |             |             | Barley malt | Barley malt |
|             | Hops        |             |             | Maize       | Maize       |
|             |             |             |             | Hops        | Hops        |





Similarity of national variants (based on ingredients)



#### Brand owner's comment

In many EU markets as well as in the other continents our distinct green Stella Artois bottle is available with an ABV of 5% to match the broader consumer preferences. Consumers are always at the center of what we do. As the leading global brewer, we listen to our consumers around the world and brew our beers to highest standards of quality.

Regarding ingredients, we comply with the labelling regulation by showing the allergen, barley malt, on all labels. On top, we are working hard to roll out full transparency of ingredients in accordance with the European Brewers voluntary commitment as it can be seen from many of the samples.

| Tchibo Espresso | Milano Style |
|-----------------|--------------|
|-