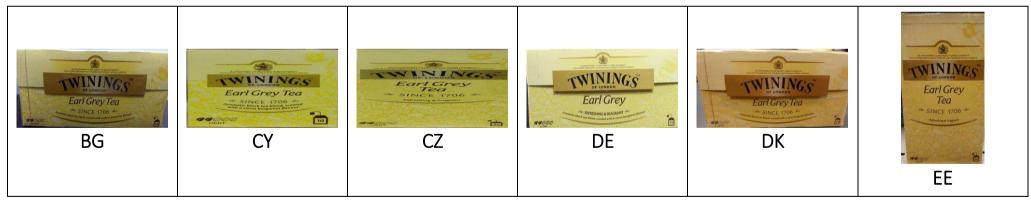

------------|---------------------|---------------------|---------------------|---------------------|------------------------------------------|---------------------|---------------------|
| Black tea           | Black tea (Chinese)<br>with bergamot oil | Black tea           | Black tea           |
| Bergamot flavouring |                                          | Bergamot flavouring | Bergamot flavouring |

### Ingredients continued

| HR                  | HU                  | LT                  | LV                  | NL                  | PL                  | SI                  |
|---------------------|---------------------|---------------------|---------------------|---------------------|---------------------|---------------------|
| Black tea           |
| Bergamot flavouring |



| Twinings