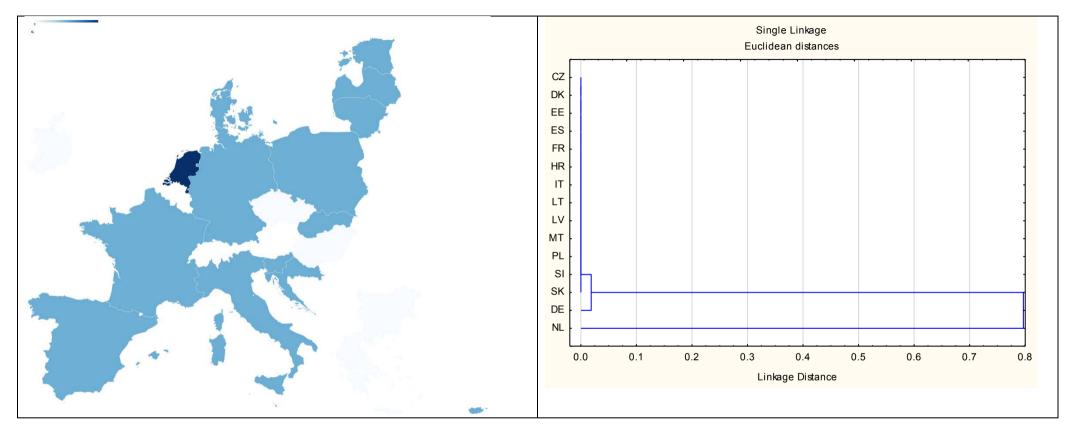

### Similarity of national variants (based on nutrition declaration and QUID)

| Almette | Cheese Spread |
|---------|---------------|
|---------|---------------|