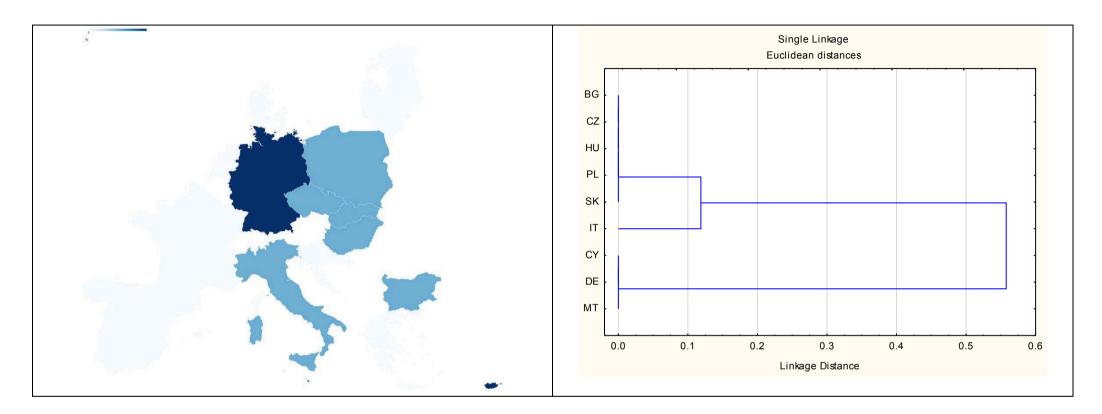

### Similarity of national variants (based on nutrition declaration and QUID)

| Almette | Cheese Spread |
|---------|---------------|
|---------|---------------|