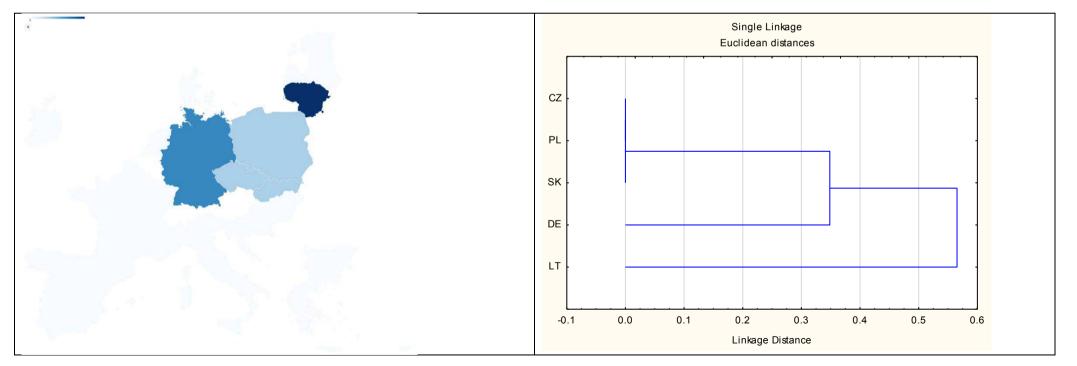

### Similarity of national variants (based on nutrition declaration and QUID)

| Almette | Cheese Spread |
|---------|---------------|
|---------|---------------|

Hochland exports Almette from Poland to the Czech Republic, Slovakia and also to Lithuania with an identical recipe.

The distributing company for Lithuania uses additional labels to provide the product declaration in Lithuanian language. The distributor translated our declarations and printed his own stickers without double-check by us. By human failure, some information on the sticker was incorrect. This explains the difference in labelling details. The mistake was discovered by the distributor and has been corrected in January 2019.