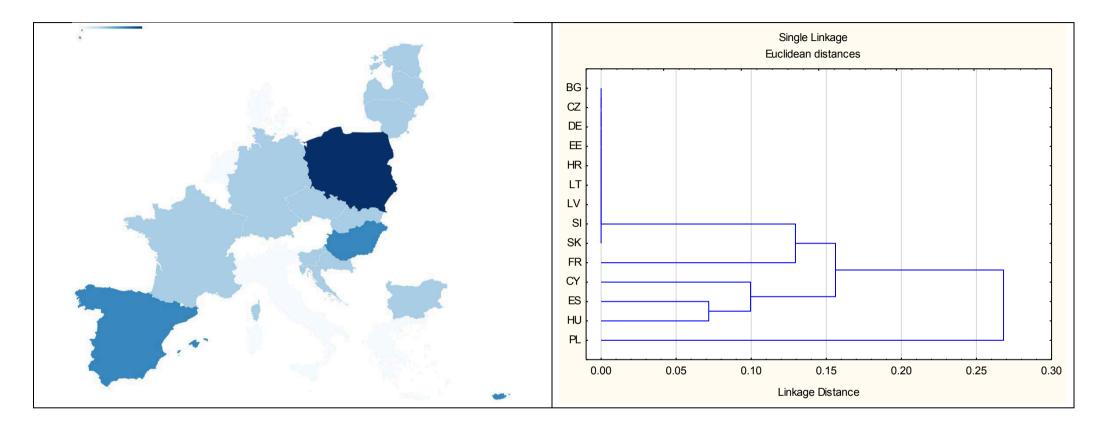

#### Similarity of national versions (based on nutrition declaration and QUID)

| Bahlsen/Leibniz | Zoo | Original |
|-----------------|-----|----------|
|-----------------|-----|----------|

| Country | Energy<br>Value | [Total Fat] | [Fat Sat] | [MUFA] | [PUFA] | [Total Carb] | [Sugar] | [Polyols] | [Protein] | [Salt] | [Fibre] |
|---------|-----------------|-------------|-----------|--------|--------|--------------|---------|-----------|-----------|--------|---------|
| BG      | 1850            | 11          | 7.1       |        |        | 74           | 24      |           | 8.7       | 1      |         |
| СҮ      | 1874            | 12          | 7.2       |        |        | 75           | 23      |           | 7.9       | 1.1    |         |
| DE      | 1874            | 12          | 7.2       |        |        | 75           | 23      |           | 7.9       | 1.1    |         |
| DK      | 1874            | 12          | 7.2       |        |        | 75           | 23      |           | 7.9       | 1.1    |         |
| ES      | 1874            | 12          | 7.2       |        |        | 75           | 23      |           | 7.9       | 1.1    |         |
| HR      | 1874            | 12          | 7.2       |        |        | 75           | 23      |           | 7.9       | 1.1    |         |
| HU      | 1850            | 11          | 7.1       |        |        | 74           | 24      |           | 8.7       | 1      |         |
| ІТ      | 1874            | 12          | 7.2       |        |        | 75           | 23      |           | 7.9       | 1.1    |         |
| LV      | 1850            | 11          | 7.1       |        |        | 74           | 24      |           | 8.7       | 1      |         |
| МТ      | 1874            | 12          | 7.2       |        |        | 75           | 23      |           | 7.9       | 1.1    |         |
| PL      | 1850            | 11          | 7.1       |        |        | 74           | 24      |           | 8.7       | 1      |         |