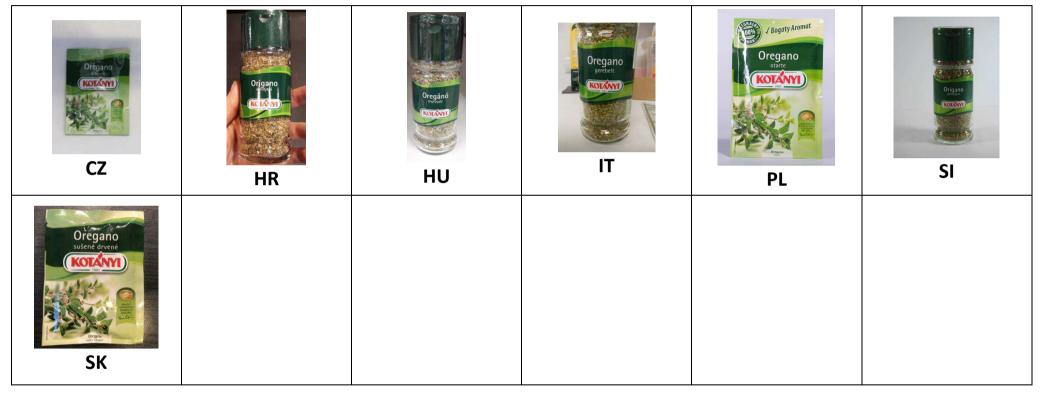

--------------|--------------------|--------------------|--------------------|--------------------|--------------------|
| Whole black pepper |



# Kotányi

### **Ground Cinnamon**

### Ingredients

| BG              | CZ              | HR              | HU              | IT              | PL              | SI              |
|-----------------|-----------------|-----------------|-----------------|-----------------|-----------------|-----------------|
| Ground cinnamon |



# Kotányi Oregano Crushed

### Ingredients

| CZ              | HR              | HU              | IT              | PL              | SI              | SK              |
|-----------------|-----------------|-----------------|-----------------|-----------------|-----------------|-----------------|
| Crushed oregano |



# Lavazza Qualità Rossa

#### Nutrients

| Country | Energy Value | [Total Fat] | [Fat Sat] | [MUFA] | [PUFA] | [Total Carb] | [Sugar] | [Polyols] | [Protein] | [Salt] | [Fibre] |
|---------|--------------|-------------|-----------|--------|--------|--------------|---------|-----------|-----------|--------|---------|
| BG      |              |             |           |        |        |              |         |           |           |        |         |
| СҮ      |              |             |           |        |        |              |         |           |           |        |         |
| CZ      |              |             |           |        |        |              |         |           |           |        |         |
| DE      |              |             |           |        |