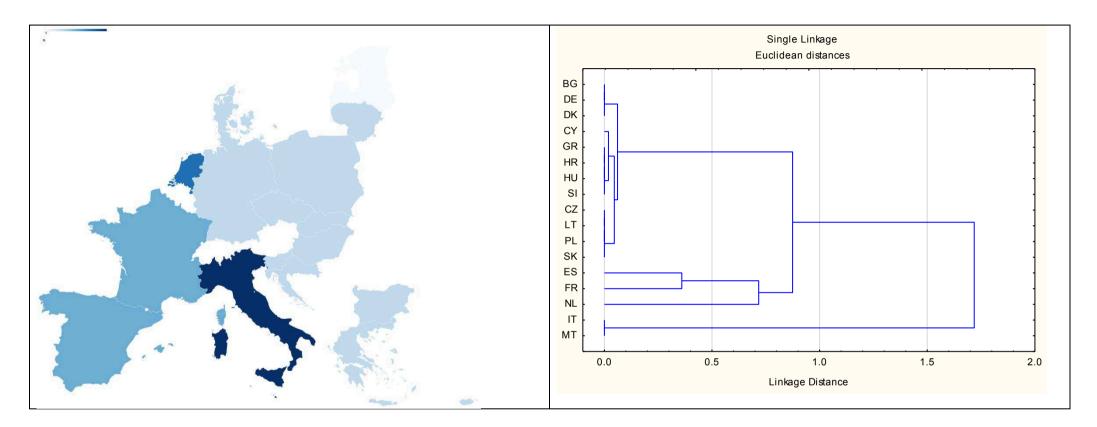

### Similarity of national variants (based on nutrition declaration and QUID)

| Almette | Cheese Spread |
|---------|---------------|
|---------|---------------|