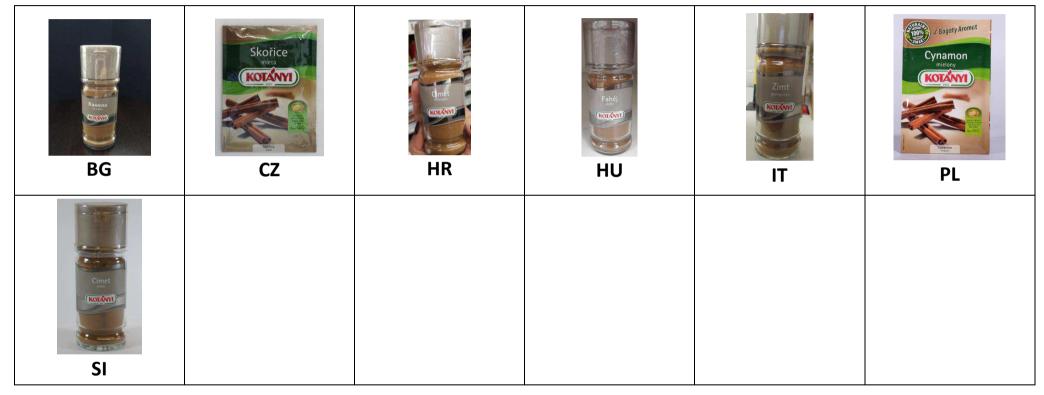

taste preferences

# Kotányi Black Pepper

#### Ingredients

| BG                 | CZ                 | HR                 | HU                 | IT                 | LT                 | PL                 | SI                 | SK                 |
|--------------------|--------------------|--------------------|--------------------|--------------------|--------------------|--------------------|--------------------|--------------------|
| Whole black pepper |



# Kotányi

### **Ground Cinnamon**

### Ingredients

| BG              | CZ              | HR              | HU              | IT              | PL              | SI              |
|-----------------|-----------------|-----------------|-----------------|-----------------|-----------------|-----------------|
| Ground cinnamon |



# Kotányi Oregano Crushed

### Ingredients

| CZ              | HR              | HU              | IT              | PL              | SI              | SK              |
|-----------------|-----------------|-----------------|-----------------|-----------------|-----------------|-----------------|
| Crushed oregano |



# Lavazza Qualità Rossa

#### Nutrients

| Country | Energy Value | [Total Fat] | [Fat Sat] | [MUFA] | [PUFA] | [Total Carb] | [Sugar] | [Polyols] | [Protein] | [Salt] | [Fibre] |
|---------|--------------|-------------|-----------|--------|--------|--------------|---------|-----------|-----------|--------|---------|
| BG      |              |             |           |        |        |              |         |           |           |        |         |
| СҮ      |