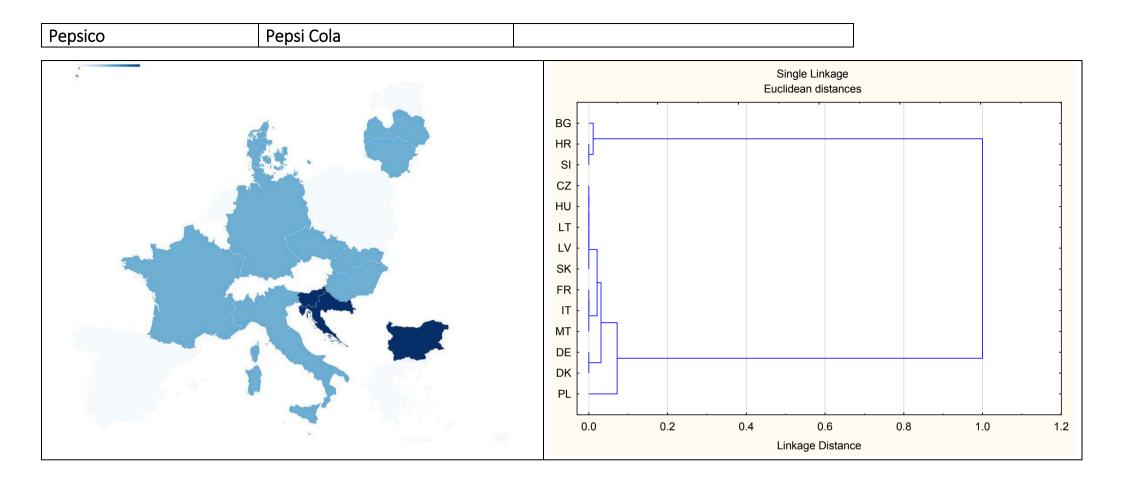

### Similarity of national variants (based on nutrition declaration and QUID)

| Almette | Cheese Spread |
|---------|---------------|
|---------|---------------|