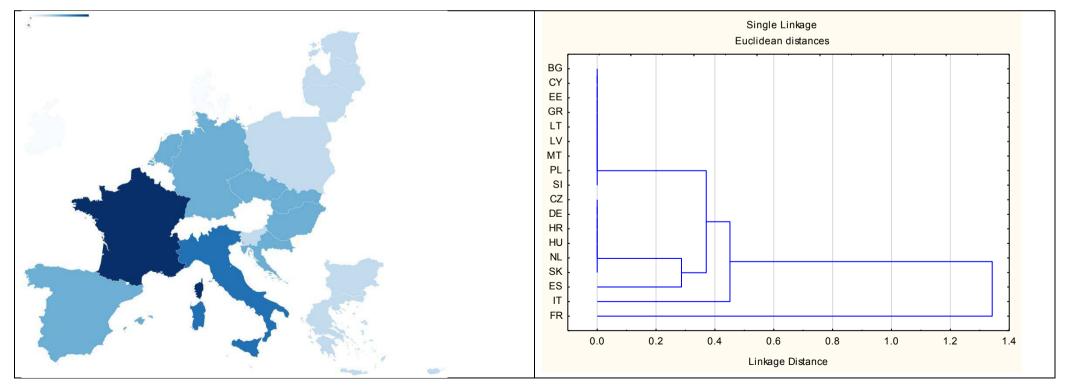

| Alpro Soya Original |
|---------------------|
|---------------------|

#### Brand owner's comment from the Industry

It is Alpro's mission to provide tasty and healthy plant-based products to our consumers. Continuous improvements are made on products. The implementation of the optimised formula impacts many countries and is step by step being implemented in Europe. During this transition period both, old and new packaging can be found in EU countries. In optimising the performance of the Alpro soya original drink in coffee, the formula was revised. Tricalcium phosphate has been replaced by calcium carbonate. The absence of vitamins and minerals in certain countries is an error in the performed analysis, as the product is a source of Vitamin D2, B12, B2 and calcium in all markets. The difference in % hulled soybean declaration originates from a recent data calculation from the production process. In a first step, hulled soybeans are soaked in water, grounded and filtered. This is the soya base, as such declared for the French market in line with the French industry standard, to which further ingredients can be added. The changes concern minor optimization steps, reflected in minor deviations in salt, fibres, sugars and calcium and an adapted soy %.