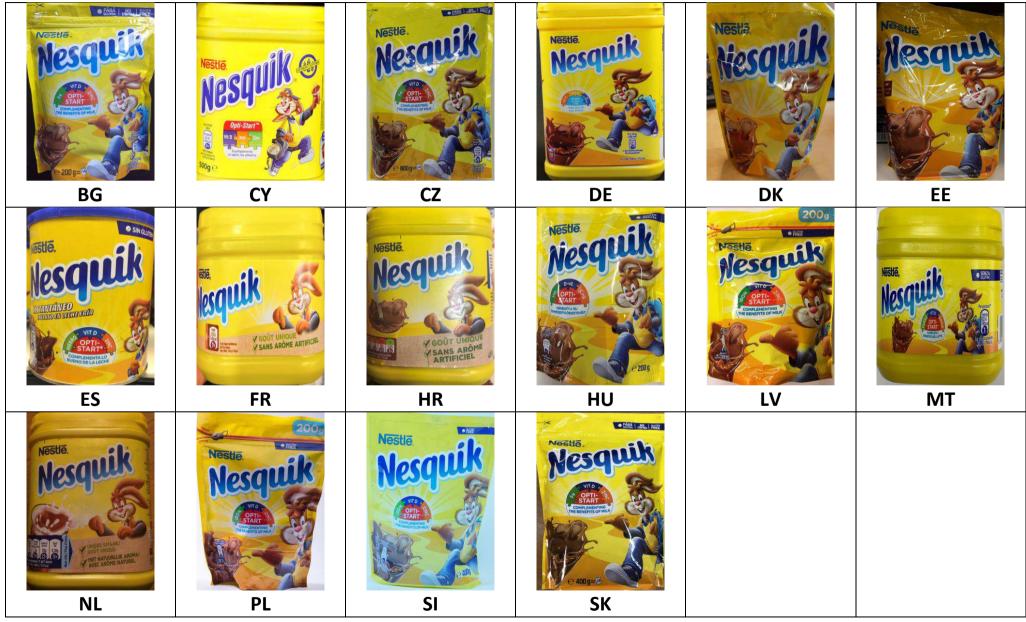

|
| sulphate)            |                      |                      |                      | sulphate)            |                      | sulphate)            |                      |
| Cinnamon             | Flavourings          | Flavourings          | Salt                 | Cinnamon             | Flavourings          | Cinnamon             | Flavourings          |
| Flavourings          | Cinnamon             | Cinnamon             | Cinnamon             | Flavourings          | Cinnamon             | Flavourings          | Cinnamon             |
|                      |                      |                      | Flavourings          |                      |                      |                      |                      |

# Nestlé Nesquik

### **Front Label Pictures**



| Nestlé | Nesquik |  |
|--------|---------|--|
|--------|---------|--|

Similarity of national variants (based on nutrition declaration and QUID)



#### Comments from the Industry

Nesquik "mainstream" recipe meets the same high quality and safety standards in all countries across EU. There are currently four recipes in the EU.

Szerencs (HU) and Pontarlier (FR) supply most of EU countries. As part of a continuous recipe innovation and renovation process, the recipes produced in these two factories have been fully harmonized in 2018 (recipe 1).

| Nestlé | Nesquik |  |
|--------|---------|--|
|--------|---------|--|

Products sampled still feature old recipes with minor variations between recipes produced in Szerencs and Pontarlier. Recipes are now identical.

The recipe in Denmark is