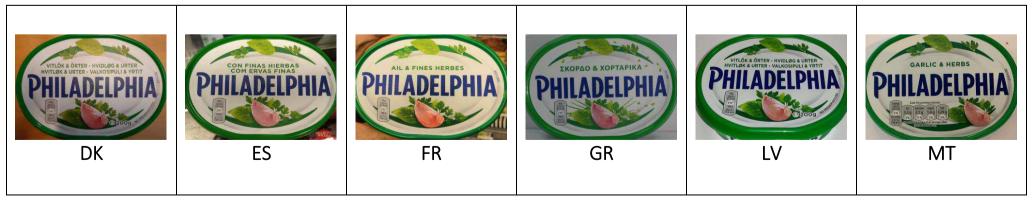

| Acids (citric acid)                              | Stabilisers (locust bean gum, carrageenan) |                                            |
| Flavouring (contains celery)               |                                            | Acid (citric acid)                         | Natural flavouring<br>(contains celery)    | Flavouring (contains celery)                     | Acid (citric acid)                         |                                            |
| Lactic acid bacteria                       |                                            |                                            | Lactic acid bacteria                       | Lactic acid bacteria                             | Flavouring (contains celery)               |                                            |



| Philadelphia | Cream Cheese | Garlic & Herbs |  |
|--------------|--------------|----------------|--|
|              |              |                |  |

### Similarity of national variants (based on nutrition declaration)



| Philadelphia | Cream Cheese | Garlic & Herbs |
|--------------|--------------|----------------|
|--------------|--------------|----------------|

#### Brand owner's comment

#### Nutrition

The nutrition information is different because there are different tastes under the Philadelphia brand, with different ingredients. And it's not an East/West divide. JRC compared two different products:

With regard to the Philadelphia products from ES and FR, these are light versions but this is not claimed on pack. 'Light' is a <u>voluntary</u> nutritional claim related to