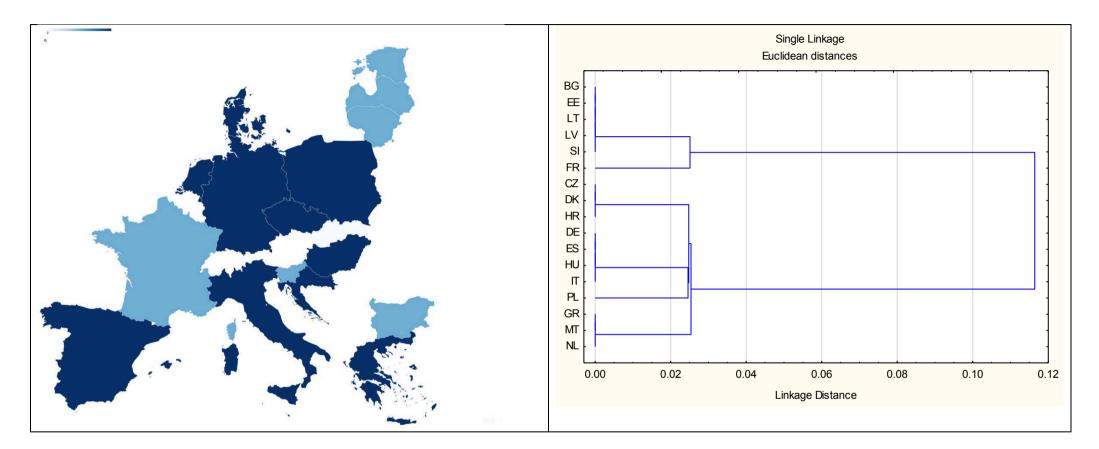

### Similarity of national variants (based on nutrition declaration and QUID)

| Almette | Cheese Spread |
|---------|---------------|
|---------|---------------|