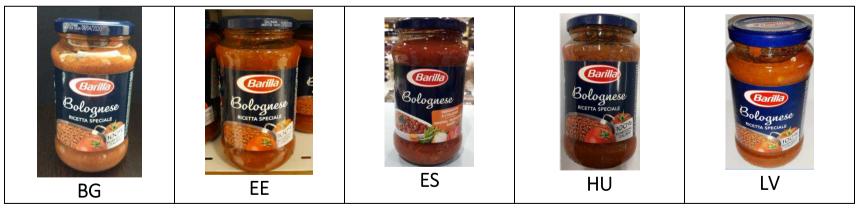

| Celery              | Celery              | Carrots             |
| Sunflower oil       |
| Salt                | Salt                | Salt                | Salt                | Salt                |
| Sugar               | Sugar               | Sugar               | Sugar               | Sugar               |
| Thyme               | Thyme               | Thyme               | Thyme               | Thyme               |
| Black pepper        | Corn starch         | Corn starch         | Corn starch         | Black pepper        |
| Sage extract        | Black pepper        | Black pepper        | Black pepper        | Sage extract        |
|                     | Bay leaf            | Bay leaf            | Bay leaf            | Bay leaf            |

### Front Label Pictures



|  | Barilla Bolognese |
|--|-------------------|
|--|-------------------|

#### Similarity of national versions (based on nutrition declaration and QUID)



### Brand owner's comment

Barilla is strongly committed to always offer the highest quality standards for all of its products and across all geographies. The Bolognese Sauce recipe sold in the 5 countries mentioned in the JRC's assessment is the same, developed by Barilla to match the expectations of our consumers. The different information in Latvia and Bulgaria is due to a clerical mistake on the application of local language stickers, which have been promptly corrected.

| Becel/Flora Gold |  |
|------------------|--|
|------------------|--|

| Country | Energy<br>Value | [Total Fat] | [Fat Sat] | [MUFA] | [PUFA] | [Total Carb]