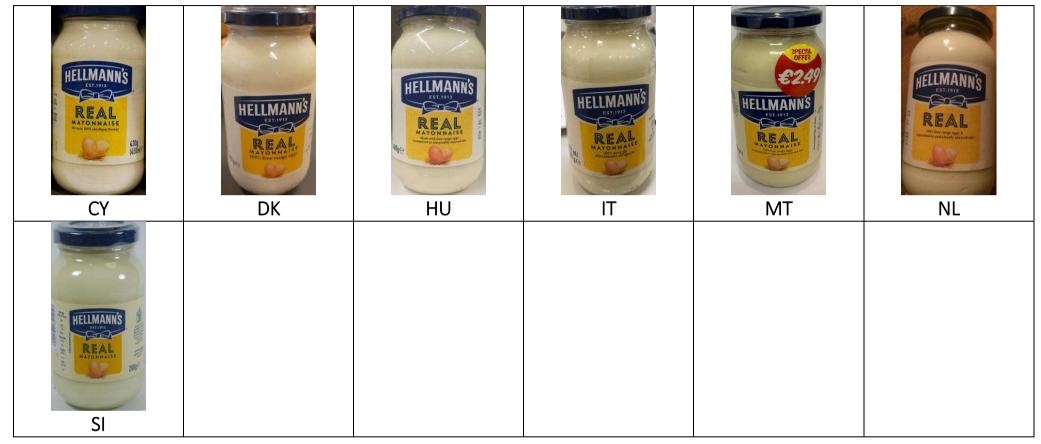

nts (EDTA)                       | Flavourings                          | Flavourings                   | Flavourings                          |
|                                      | Colourants (paprika extract)  | Colourants (paprika extract)         | Flavourings (contains mustard)            | Colourants (paprika extract)         | Colourants (paprika extract)  | Colourants (carotene)                |
|                                      |                               |                                      | Colourants (paprika extract)              |                                      |                               |                                      |

| Unilever | Hellmann's | Real |
|----------|------------|------|
|----------|------------|------|

Front Label Pictures



Similarity of national variants (based on nutrition declaration and QUID)



#### Comments from the Industry

Hellmann's is an iconic brand which is over 100 years old. Within Europe, there are slight differences in composition which have been developed over time based on consumer feedback, different eating habits and various uses (in sandwiches, for fries, on salads, etc.)

| Unilever | Magnum | Classic |  |
|----------|--------|---------|--|
|----------|--------|---------|--|

| Country | Energy<br>Value | [Total Fat] | [Fat Sat] | [MUFA] | [PUFA] | [Total Carb] | [Sugar] | [Polyols] | [Protein] | [Salt] | [Fibre] |
|---------|-----------------|-------------|-----------|--------|--------|--------------|---------|-----------|-----------|--------|---------|
| CZ      | 1261            |