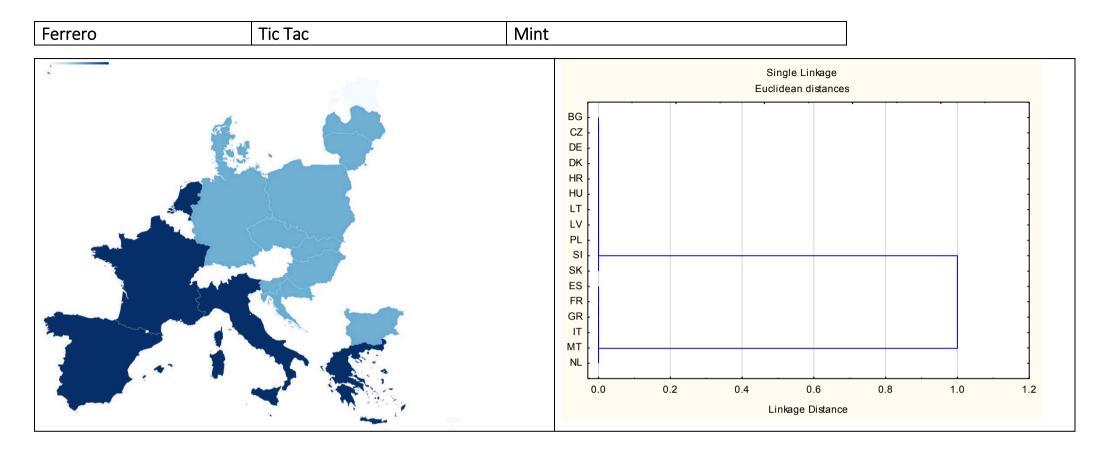

### Similarity of national variants (based on nutrition declaration and QUID)

| Almette | Cheese Spread |
|---------|---------------|
|---------|---------------|