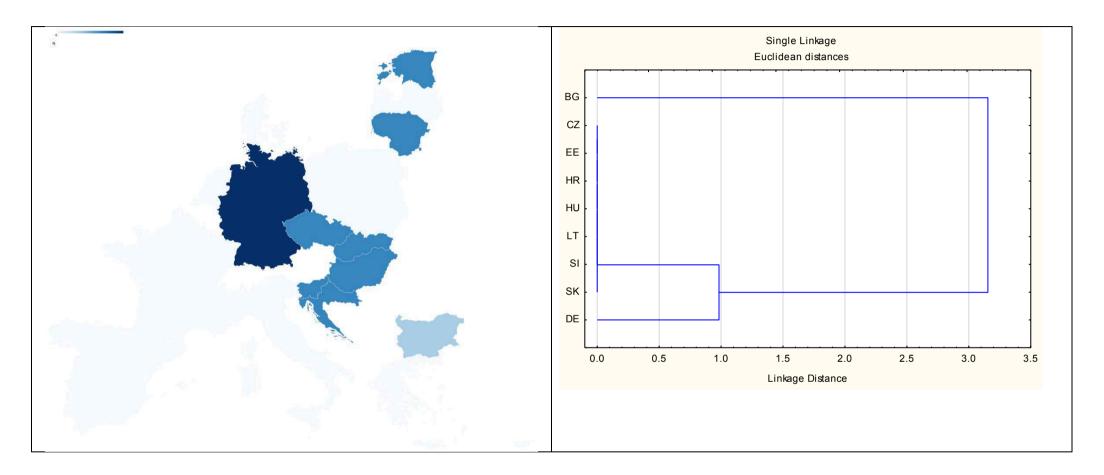

|                             |                             |
| Anticaking agents            |                             |                             |                             |                             |                             |                             |                             |                             |
| (E341, E551)                 |                             |                             |                             |                             |                             |                             |                             |                             |

# Jacobs Original/Classic 3 in 1



## Jacobs

# Original/Classic 3 in 1

Similarity of national variants (based on nutrition declaration and QUID for instant coffee)



| Jacobs | Jaco | bs |  |  |  |
|--------|------|----|--|--|--|
|--------|------|----|--|--|--|

#### **Original/Classic 3 in 1**

#### Brand owner's comment

JACOBS DOUWE EGBERTS (JDE) believes the information obtained and presented to us is generally accurate. JDE invests significant time and resource to determine which taste profiles are most appealing to consumers in different markets through rigorous research and validation tests. Based on the insights developed by these tests, we develop our products and formulations. It is also a well-known fact that coffee tastes and therefore the type of coffee consumed varies significantly from country-to-country. While we strive to maintain consistent recipes, adjustments to those recipes are required to meet consumer preferences. Regarding th