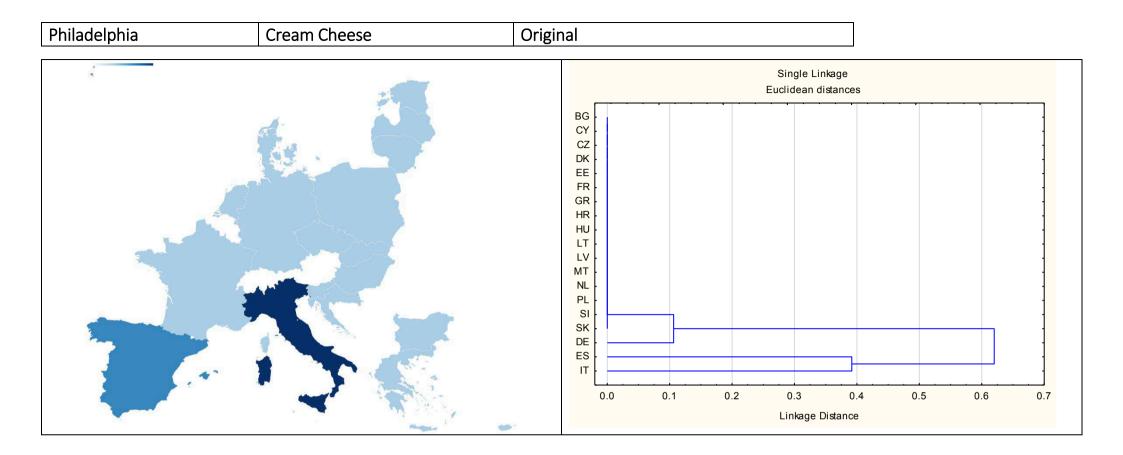

| Almette | Cheese Spread | Garlic & Herbs |
|---------|---------------|----------------|
|         |               |                |

| Country | Energy<br>Value | [Total<br>Fat] | [Fat<br>Sat] | [MUFA] | [PUFA] | [Total<br>Carb] | [Sugar] | [Polyols] | [Protein] | [Salt] | [Fibre] |
|---------|-----------------|----------------|--------------|--------|--------|-----------------|---------|-----------|-----------|--------|---------|
| CZ      | 1023            | 23             | 16           |        |        | 4,2             | 2,8     |           | 5,9       | 0,92   |         |
| DE      | 1113            | 26             | 17           |        |        | 3               | 3       |           | 5,9       | 1      |         |
| LT      | 951             | 20             | 14           |        |        | 5,6             | 3,6     |           | 6,8       | 0,67   |         |
| PL      | 1023            | 23             | 16           |        |        | 4,2             | 2,8     |           | 5,9       | 0,92   |         |
| SK      | 1023            | 23             | 16           |        |        | 4,2             | 2,8     |           | 5,9       | 0,92   |         |

Energy values in kJ/100g; others in g/100g

## Quantitative Ingredient Declaration

| Ingredient                | Unit | CZ  | LT  | PL  | SK  |
|---------------------------|------|-----|-----|-----|-----|
| Cottage cheese            | %    | 71  |     |     | 71  |
| Dry matter                | %    | 33  |     |     | 33  |
| Fat content in dry matter | %    | 57  |     |     | 57  |
| Herbs                     | %    | 0,1 | 0,1 | 0,1 | 0,1 |

| Almette | Cheese Spread | Garlic & Herbs |
|---------|---------------|----------------|
|---------|---------------|----------------|

| CZ                       | DE           | LT                          | PL                          | SK                          |
|--------------------------|--------------|-----------------------------|-----------------------------|-----------------------------|
| Fresh cheese             | Fresh cheese | Fresh cheese                | Fresh cheese                | Fresh cheese                |
| Skimmed milk<br>powder   | Herbs        | Water                       | Skimmed milk<br>powder      | Skimmed milk<br>powder      |
| Onion                    | Onion        | Milk protein                | Onion                       | Onion                       |
| Salt                     | Garlic       | Skimmed milk<br>powder      | Salt                        | Salt                        |
| Garlic                   | Salt         | Onion                       | Garlic                      | Garlic                      |
| Food acids (citric acid) |              | Salt                        | Food acids (citric<br>acid) | Food acids (citric<br>acid) |
| Herbs                    |              | Garlic                      | Herbs                       | Herbs                       |
| Natural<br>flavouring    |              | Food acids (citric<br>acid) | Natural<br>flavouring       | Natural<br>flavouring       |
|                          |              | Natural<br>flavouring       |                             |                             |
|                          |              | Herbs                       |                             |                             |
|                          |              | Garlic                      |                             |                             |

### Similarity of national variants (based on nutrition declaration and QUID)

| Almette | Cheese Spread |
|---------|---------------|
|---------|---------------|