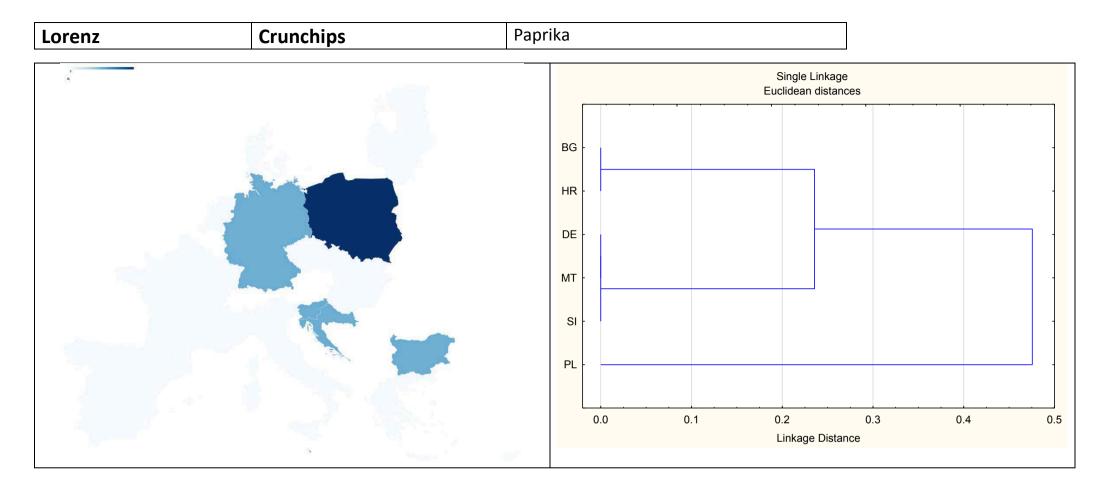

# Results of an EU wide comparison of quality related characteristics of food products

• ≠ 🛯

× × ×

June 2019 Annex - Dashboards of products

> Joint Research Centre

This publication is a Science for Policy report by the Joint Research Centre (JRC), the European Commission's science and knowledge service. It aims to provide evidence-based scientific support to the European policymaking process. The scientific output expressed does not imply a policy position of the European Commission. Neither the European Commission nor any person acting on behalf of the Commission is responsible for the use that might be made of this publication.