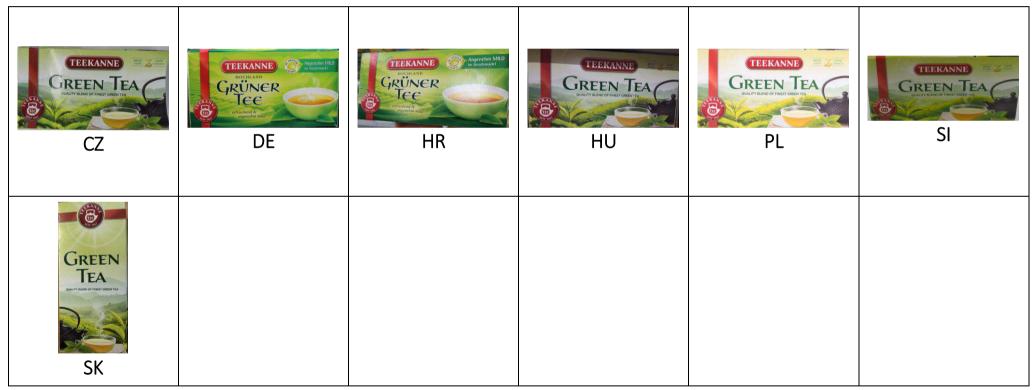

. These compositions vary not only between countries like e.g. Austria and Germany, also within one country TEEKANNE offers different Earl Grey recipes depending on the positioning of the product within the assortment. More premium concepts will for example use teas of more premium provenance, certified raw materials (e.g. Rainforest Alliance) and/or different packaging concepts. But the packaging design clearly differentiates the varying Earl Grey recipes. Identically looking products will always contain identical recipes.

| Teekanne | GreenTea |  |
|----------|----------|--|
|----------|----------|--|

| CZ        | DE        | HR        | HU        | PL        | SI        | SK        |
|-----------|-----------|-----------|-----------|-----------|-----------|-----------|
| Green tea |



# Tulip Pork Luncheon Meat

### Nutrients

| Country | Energy<br>Value | [Total Fat] | [Fat Sat] | [MUFA] | [PUFA] | [Total Carb] | [Sugar] | [Polyols] | [Protein] | [Salt] | [Fibre] |
|---------|-----------------|-------------|-----------|--------|--------|--------------|---------|-----------|-----------|--------|---------|
| СҮ      | 1194            | 24          | 9.1       |        |        | 4            |         |           | 14        | 2.1    |         |
| DE      | 1192            | 26          | 10.4      |        |        | 0.5          |         |           | 13        | 2.3    |         |
| IT      | 1206            | 25          | 9.5       |        |        | 1.5          |         |           | 15        | 3      |         |
| LV      | 1192            | 26          | 1