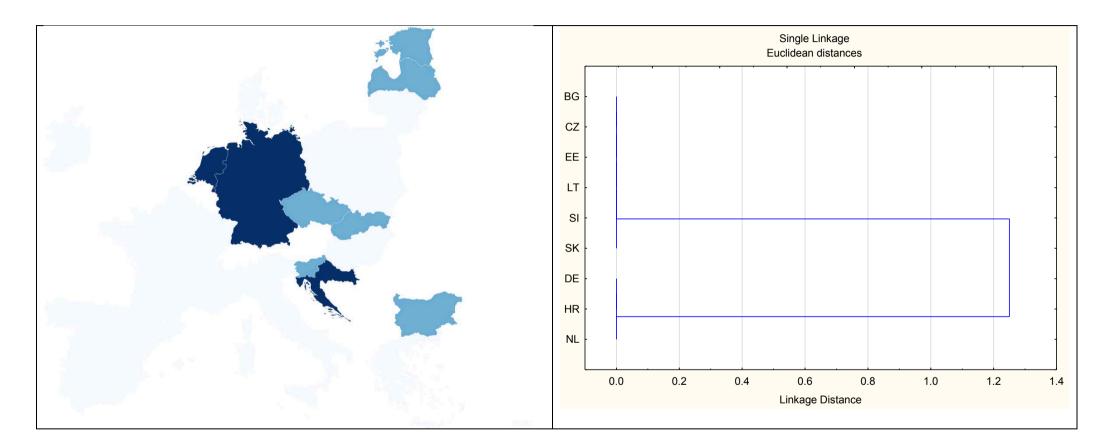

### Similarity of national variants (based on nutrition declaration and QUID)

| Almette | Cheese Spread |
|---------|---------------|
|---------|---------------|