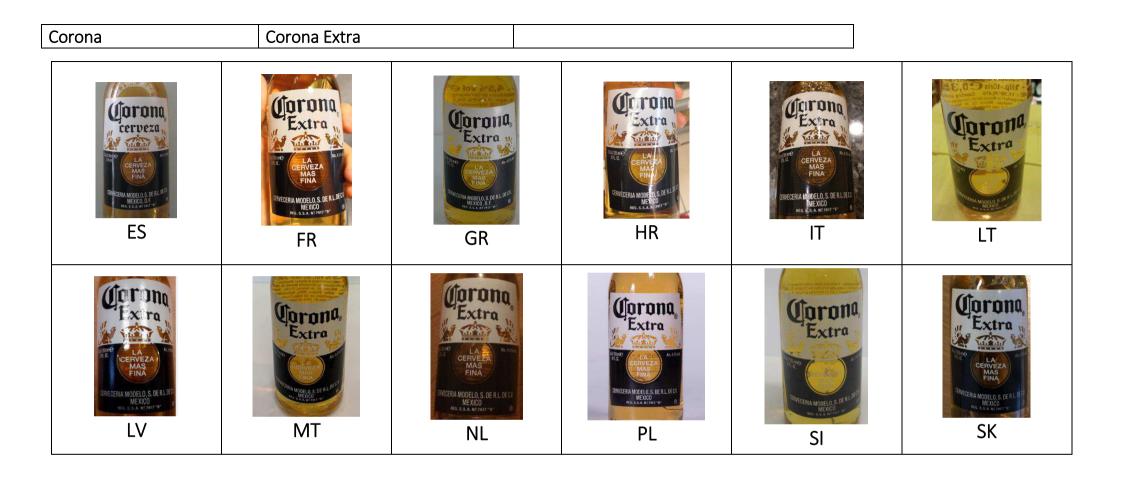

| Alpro                | Soya                                                                                                                                                                                                                                                                                                                                                                                                                                                                                                                                                                                                                                                                                                                                                                                                                                                                                                                                                                                                                                                                                                                                                                                                                                                                                                                                                                                                                                                                                                                                                                                                                                                                                                                                                                                                                                                                                                                                                                                                                                                                                            | Origi                                                                                                                                                                                                                                                                                                                                                                                                                                                                                                                                                                                                                                                                                                                                                                                                                                                                                                                                                                                                                                                                                                                                                                                                                                                                                                                                                                                                                                                                                                                                                                                                                                                                                                                                                                                                                                                                                                                                                                                                                                                                                           | nal                                                                                                                                                                                                                                                                                                                                                                                                                                                                                                                                                                                                                                                                                                                                                                                                                                                                                                                                                                                                                                                                                                                                                                                                                                                                                                                                                                                                                                                                                                                                                                                                                                                                                                                                                                                                                                                                                                                                                                                                                                                                                             |    |                                                                                                                                                                                                                                                                                                                                                                                                                                                                                                                                                                                                                                                                                                                                                                                                                                                                                                                                                                                                                                                                                                                                                                                                                                                                                                                                                                                                                                                                                                                                                                                                                                                                                                                                                                                                                                                                                                                                                                                                                                                                                                                                |
|----------------------|-------------------------------------------------------------------------------------------------------------------------------------------------------------------------------------------------------------------------------------------------------------------------------------------------------------------------------------------------------------------------------------------------------------------------------------------------------------------------------------------------------------------------------------------------------------------------------------------------------------------------------------------------------------------------------------------------------------------------------------------------------------------------------------------------------------------------------------------------------------------------------------------------------------------------------------------------------------------------------------------------------------------------------------------------------------------------------------------------------------------------------------------------------------------------------------------------------------------------------------------------------------------------------------------------------------------------------------------------------------------------------------------------------------------------------------------------------------------------------------------------------------------------------------------------------------------------------------------------------------------------------------------------------------------------------------------------------------------------------------------------------------------------------------------------------------------------------------------------------------------------------------------------------------------------------------------------------------------------------------------------------------------------------------------------------------------------------------------------|-------------------------------------------------------------------------------------------------------------------------------------------------------------------------------------------------------------------------------------------------------------------------------------------------------------------------------------------------------------------------------------------------------------------------------------------------------------------------------------------------------------------------------------------------------------------------------------------------------------------------------------------------------------------------------------------------------------------------------------------------------------------------------------------------------------------------------------------------------------------------------------------------------------------------------------------------------------------------------------------------------------------------------------------------------------------------------------------------------------------------------------------------------------------------------------------------------------------------------------------------------------------------------------------------------------------------------------------------------------------------------------------------------------------------------------------------------------------------------------------------------------------------------------------------------------------------------------------------------------------------------------------------------------------------------------------------------------------------------------------------------------------------------------------------------------------------------------------------------------------------------------------------------------------------------------------------------------------------------------------------------------------------------------------------------------------------------------------------|-------------------------------------------------------------------------------------------------------------------------------------------------------------------------------------------------------------------------------------------------------------------------------------------------------------------------------------------------------------------------------------------------------------------------------------------------------------------------------------------------------------------------------------------------------------------------------------------------------------------------------------------------------------------------------------------------------------------------------------------------------------------------------------------------------------------------------------------------------------------------------------------------------------------------------------------------------------------------------------------------------------------------------------------------------------------------------------------------------------------------------------------------------------------------------------------------------------------------------------------------------------------------------------------------------------------------------------------------------------------------------------------------------------------------------------------------------------------------------------------------------------------------------------------------------------------------------------------------------------------------------------------------------------------------------------------------------------------------------------------------------------------------------------------------------------------------------------------------------------------------------------------------------------------------------------------------------------------------------------------------------------------------------------------------------------------------------------------------|----|--------------------------------------------------------------------------------------------------------------------------------------------------------------------------------------------------------------------------------------------------------------------------------------------------------------------------------------------------------------------------------------------------------------------------------------------------------------------------------------------------------------------------------------------------------------------------------------------------------------------------------------------------------------------------------------------------------------------------------------------------------------------------------------------------------------------------------------------------------------------------------------------------------------------------------------------------------------------------------------------------------------------------------------------------------------------------------------------------------------------------------------------------------------------------------------------------------------------------------------------------------------------------------------------------------------------------------------------------------------------------------------------------------------------------------------------------------------------------------------------------------------------------------------------------------------------------------------------------------------------------------------------------------------------------------------------------------------------------------------------------------------------------------------------------------------------------------------------------------------------------------------------------------------------------------------------------------------------------------------------------------------------------------------------------------------------------------------------------------------------------------|
| Front Label Pictures |                                                                                                                                                                                                                                                                                                                                                                                                                                                                                                                                                                                                                                                                                                                                                                                                                                                                                                                                                                                                                                                                                                                                                                                                                                                                                                                                                                                                                                                                                                                                                                                                                                                                                                                                                                                                                                                                                                                                                                                                                                                                                                 |                                                                                                                                                                                                                                                                                                                                                                                                                                                                                                                                                                                                                                                                                                                                                                                                                                                                                                                                                                                                                                                                                                                                                                                                                                                                                                                                                                                                                                                                                                                                                                                                                                                                                                                                                                                                                                                                                                                                                                                                                                                                                                 |                                                                                                                                                                                                                                                                                                                                                                                                                                                                                                                                                                                                                                                                                                                                                                                                                                                                                                                                                                                                                                                                                                                                                                                                                                                                                                                                                                                                                                                                                                                                                                                                                                                                                                                                                                                                                                                                                                                                                                                                                                                                                                 |    |                                                                                                                                                                                                                                                                                                                                                                                                                                                                                                                                                                                                                                                                                                                                                                                                                                                                                                                                                                                                                                                                                                                                                                                                                                                                                                                                                                                                                                                                                                                                                                                                                                                                                                                                                                                                                                                                                                                                                                                                                                                                                                                                |
| BG                   | CY                                                                                                                                                                                                                                                                                                                                                                                                                                                                                                                                                                                                                                                                                                                                                                                                                                                                                                                                                                                                                                                                                                                                                                                                                                                                                                                                                                                                                                                                                                                                                                                                                                                                                                                                                                                                                                                                                                                                                                                                                                                                                              | Image: Constraint of the second se | Image: Constraint of the second se | EE | RS                                                                                                                                                                                                                                                                                                                                                                                                                                                                                                                                                                                                                                                                                                                                                                                                                                                                                                                                                                                                                                                                                                                                                                                                                                                                                                                                                                                                                                                                                                                                                                                                                                                                                                                                                                                                                                                                                                                                                                                                                                                                                                                             |
| RR                   | GR                                                                                                                                                                                                                                                                                                                                                                                                                                                                                                                                                                                                                                                                                                                                                                                                                                                                                                                                                                                                                                                                                                                                                                                                                                                                                                                                                                                                                                                                                                                                                                                                                                                                                                                                                                                                                                                                                                                                                                                                                                                                                              | Image: Non-State State  | Image: Contract of the second seco | IT | REAL PROPERTIES AND A DESCRIPTION OF A D |
|                      | Image: Constraint of the second se |                                                                                                                                                                                                                                                                                                                                                                                                                                                                                                                                                                                                                                                                                                                                                                                                                                                                                                                                                                                                                                                                                                                                                                                                                                                                                                                                                                                                                                                                                                                                                                                                                                                                                                                                                                                                                                                                                                                                                                                                                                                                                                 | Image: Notest and the second secon | SI | KRR                                                                                                                                                                                                                                                                                                                                                                                                                                                                                                                                                                                                                                                                                                                                                                                                                                                                                                                                                                                                                                                                                                                                                                                                                                                                                                                                                                                                                                                                                                                                                                                                                                                                                                                                                                                                                                                                                                                                                                                                                                                                                                                            |