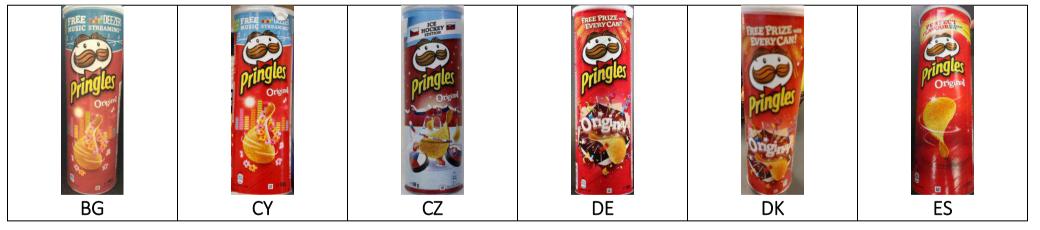

Yeast extract        |
| Colour (annatto)     | Colour (annato)      | Colour (annato)      | Colour (annatto)     |

# Pringles Pringles Original

## Ingredients continued

| SK                   | LV                   |
|----------------------|----------------------|
| Dehaydrated potatoes | Dehaydrated potatoes |
| Vegetable oil        | Vegetable oil        |
| (sunflower, corn)    | (sunflower, corn)    |
| Rice flour           | Rice flour           |
| Wheat starch         | Wheat starch         |
| Corn flour           | Corn flour           |
| Emulsifier (E471)    | Emulsifier (E471)    |
| Maltodextrin         | Maltodextrin         |
| Salt                 | Salt                 |
| Yeast extract        | Yeast extract        |
| Colour (annatto)     | Colour (annato)      |



| Pringles | Pringles Origina |    |