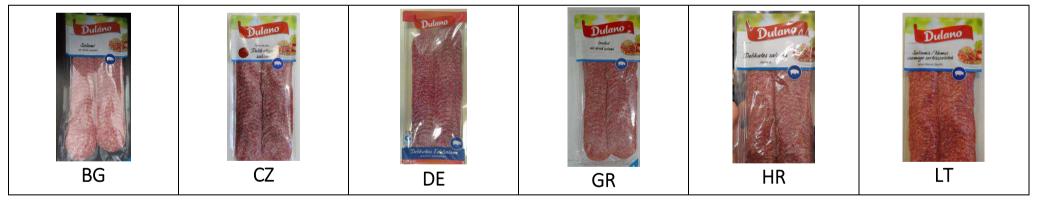

| Salt                  | Salt                  | Salt                  | Salt                  | Salt                  |
| Dextrose              | Dextrose              | Dextrose              | Dextrose              | Dextrose              | Dextrose              |
| Spices (contains      |
| mustard, celery)      |
| Extracts from spices  |
| Beetroot powder       |
| Antioxidants (sodium  |
| ascorbate, ascorbic   |
| acid)                 | acid)                 | acid)                 | acid)                 | acid)                 | acid)                 |
| Preserviative (sodium |
| nitrite)              | nitrite)              | nitrite)              | nitrite)              | nitrite)              | nitrite)              |
| Ripening cultures     |
| Beechwood smoke       |



# Ferrero Nutella

### Nutrients

| Country | Energy Value | [Total Fat] | [Fat Sat] | [MUFA] | [PUFA] | [Total Carb] | [Sugar] | [Polyols] | [Protein] | [Salt] | [Fibre] |
|---------|--------------|-------------|-----------|--------|--------|--------------|---------|-----------|-----------|--------|---------|
| BG      | 2252         | 30,9        | 10,6      |        |        | 57,5         | 56,3    |           | 6,3       | 0,107  |         |
| CY      | 2252         | 30,9        | 10,6      |        |        | 57,5         | 56,3    |           | 6,3       | 0,107  |         |
| CZ      | 2252         | 30,9        | 10,6      |        |        | 57,5         | 56,3    |           | 6,3       | 0,107  |         |
| DE      | 2252         | 30,9        | 10,6      |        |