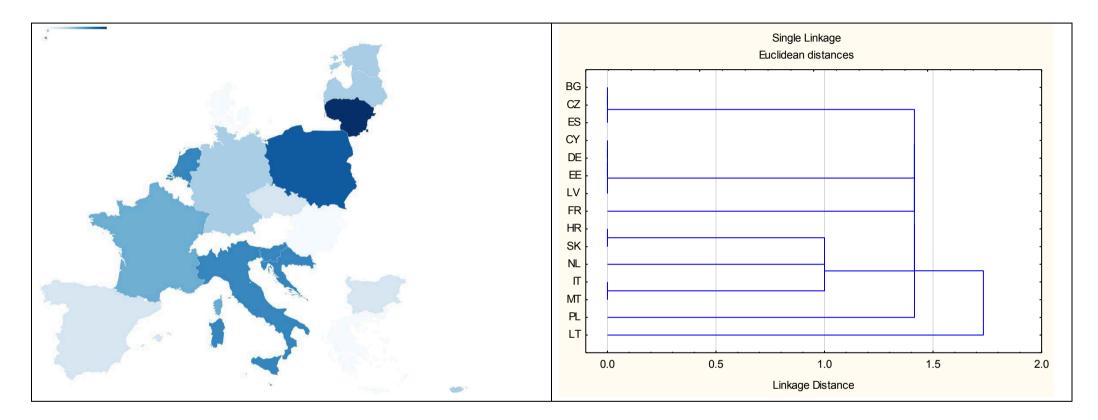

### Similarity of national variants (based on nutrition declaration and QUID)

| Almette | Cheese Spread |
|---------|---------------|
|---------|---------------|