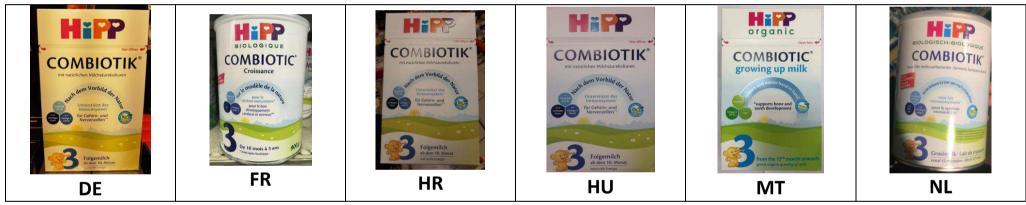

|  |  |  |  |  |  |
| Potassium iodide      | Potassium iodide      | Potassium iodide      | Zinc sulphate         | Zinc sulphate         |  |  |  |  |  |  |
| Vitamin B2            | Vitamin B2            | Vitamin B2            | Copper sulphate       | Copper sulphate       |  |  |  |  |  |  |
| Vitamin B12           | Vitamin B12           | Vitamin B12           | Potassium iodide      | Potassium iodide      |  |  |  |  |  |  |
| Vitamin B9            | Vitamin B9            | Vitamin B9            | Manganese<br>sulphate | Manganese<br>sulphate |  |  |  |  |  |  |
| Sodium selenate       |  |  |  |  |  |  |
| Vitamin B7            | Vitamin B7            | Vitamin B7            |                       |                       |  |  |  |  |  |  |

#### Front Label Pictures



Similarity of national variants (based on nutrition declaration)



#### Comments from the Industry

The feeding stages of milk formulae can differ from one country to another. To comply with these variances in different European countries, HiPP 3 Combiotic is offered in the stages Follow-on Milk (10 months) and Growing Up Milk (12 months), which result in different, age-adjusted recipes.

Additionally, the feeding habits for young children are different in many countries, and which result in the starch content within the milk formulae being adapted to meet these different requirements.

### Нірр

### Pumpkin Organic

#### Nutrients

| Country | Energy Value | [Total Fat] | [Fat Sat] | [MUFA] | [PUFA] | [Total Carb] | [Sugar] | [Polyols] | [Protein] | [Salt] | [Fibre] |
|---------|------