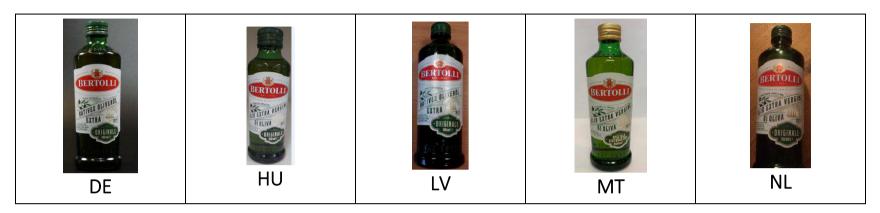

|              |         |           |           |        |         |
| HU      | 3382            | 91          | 14        |        |        |              |         |           |           |        |         |
| LV      | 3382            | 91          | 14        |        |        |              |         |           |           |        |         |
| МТ      | 3382            | 91          | 14        |        |        |              |         |           |           |        |         |
| NL      | 3382            | 91          | 14        |        |        |              |         |           |           |        |         |

Energy values in kJ/100g; others in g/100g

| Extra Virgin Olive Oil |  |
|------------------------|--|
| <br>                   |  |

### Front Label Pictures



| Bonduelle Corn |  |
|----------------|--|
|----------------|--|

### Nutrients

| Country | Energy<br>Value | [Total Fat] | [Fat Sat] | [MUFA] | [PUFA] | [Total Carb] | [Sugar] | [Polyols] | [Protein] | [Salt] | [Fibre] |
|---------|-----------------|-------------|-----------|--------|--------|--------------|---------|-----------|-----------|--------|---------|
| CZ      | 334             | 1.9         | 0.5       |        |        | 10.8         | 5.2     |           | 2.9       | 0.4    | 3.8     |
| DE      | 334             | 1.9         | 0.5       |        |        | 11           | 5.2     |           | 2.9       | 0.4    | 3.8     |
| DK      | 334             | 1.9         | 0.5       |        |        | 10.8         | 5.2     |           | 2.9       | 0.4    | 3.8     |
| EE