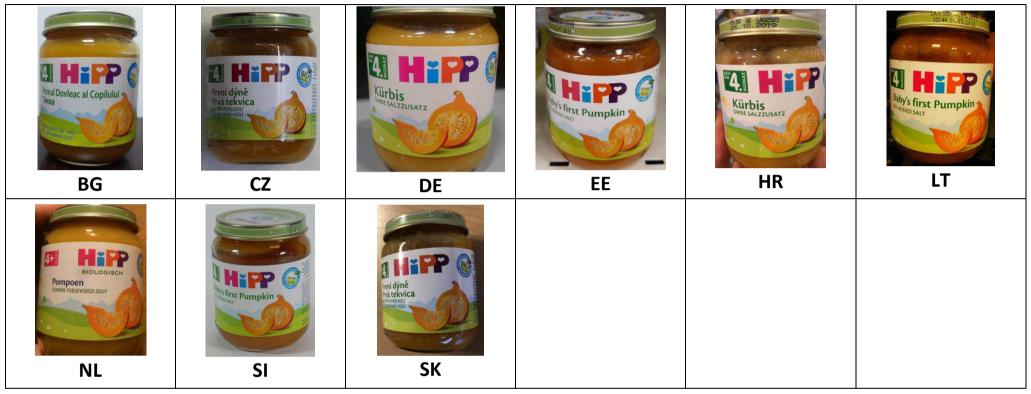

values in kJ/100g; others in g/100g

#### Quantitative Ingredients Declaration

|         |   | BG | CZ | DE | EE | HR | LT | NL | SI | SK |
|---------|---|----|----|----|----|----|----|----|----|----|
| Pumpkin | % | 90 | 90 | 65 | 90 | 65 | 90 | 65 | 90 | 90 |

| BG      | CZ      | DE      | EE      | HR      | LT      | NL      | SI      | SK      |
|---------|---------|---------|---------|---------|---------|---------|---------|---------|
| Pumpkin |
| Water   |
|         |         | Starch  |         | Starch  |         | Starch  |         |         |
| BG      | CZ      | DE      | EE      | HR      | LT      | NL      | SI      | SK      |
| Pumpkin |
| Water   |
|         |         | Starch  |         | Starch  |         | Starch  |         |         |

Hipp

### Pumpkin Organic



Hipp

Pumpkin Organic

Similarity of national versions (based on nutrition declaration, QUID and ingredient list)



#### Brand owner's comment

Up until May 2011 there had only ever been one recipe for this variety which contained the one ingredient – namely Pumpkin. However, we received a growing number of consumer requests for the product consistency to be improved and to be slightly less runny. Having listened to this feedback, HiPP therefore decided to re-introduce the recipe with rice starch in those countries who had requested it.

### Hipp Vegetables with rice and turkey

#### Nutrients

| Country | Energy Value | [Total Fat] | [Fat Sat] | [MUFA] | [PUFA] | [Total Carb] | [Sugar] | [Polyols] | [Protein] | [Salt] | [Fibre] |
|---------|--------------|-------------|-----------|----