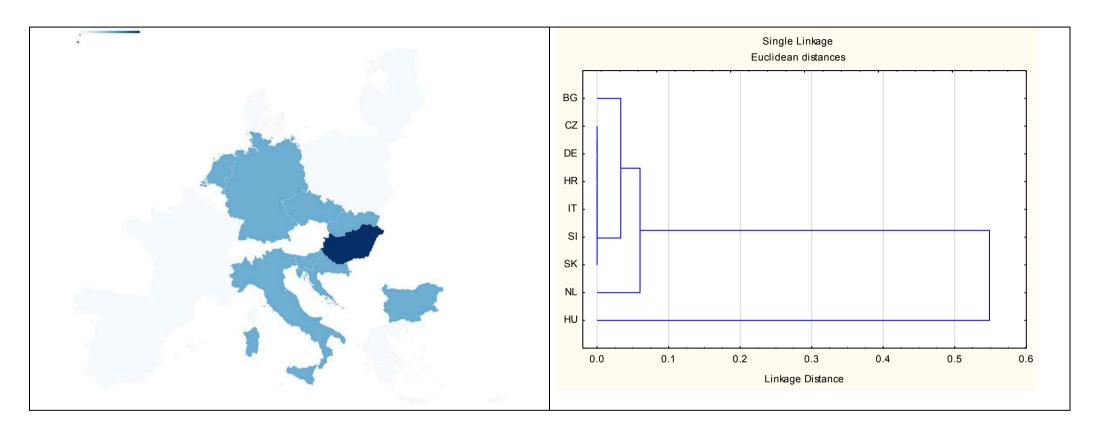

## Quantitative Ingredient Declaration

| Ingredient                | Unit | CZ  | LT  | PL  | SK  |
|---------------------------|------|-----|-----|-----|-----|
| Cottage cheese            | %    | 71  |     |     | 71  |
| Dry matter                | %    | 33  |     |     | 33  |
| Fat content in dry matter | %    | 57  |     |     | 57  |
| Herbs                     | %    | 0,1 | 0,1 | 0,1 | 0,1 |

| Almette | Cheese Spread | Garlic & Herbs |
|---------|---------------|----------------|
|---------|---------------|----------------|

| CZ                       | DE           | LT                          | PL                          | SK                          |
|--------------------------|--------------|-----------------------------|-----------------------------|-----------------------------|
| Fresh cheese             | Fresh cheese | Fresh cheese                | Fresh cheese                | Fresh cheese                |
| Skimmed milk<br>powder   | Herbs        | Water                       | Skimmed milk<br>powder      | Skimmed milk<br>powder      |
| Onion                    | Onion        | Milk protein                | Onion                       | Onion                       |
| Salt                     | Garlic       | Skimmed milk<br>powder      | Salt                        | Salt                        |
| Garlic                   | Salt         | Onion                       | Garlic                      | Garlic                      |
| Food acids (citric acid) |              | Salt                        | Food acids (citric<br>acid) | Food acids (citric<br>acid) |
| Herbs                    |              | Garlic                      | Herbs                       | Herbs                       |
| Natural<br>flavouring    |              | Food acids (citric<br>acid) | Natural<br>flavouring       | Natural<br>flavouring       |
|                          |              | Natural<br>flavouring       |                             |                             |
|                          |              | Herbs                       |                             |                             |
|                          |              | Garlic                      |                             |                             |

### Similarity of national variants (based on nutrition declaration and QUID)

| Almette | Cheese Spread |
|---------|---------------|
|---------|---------------|