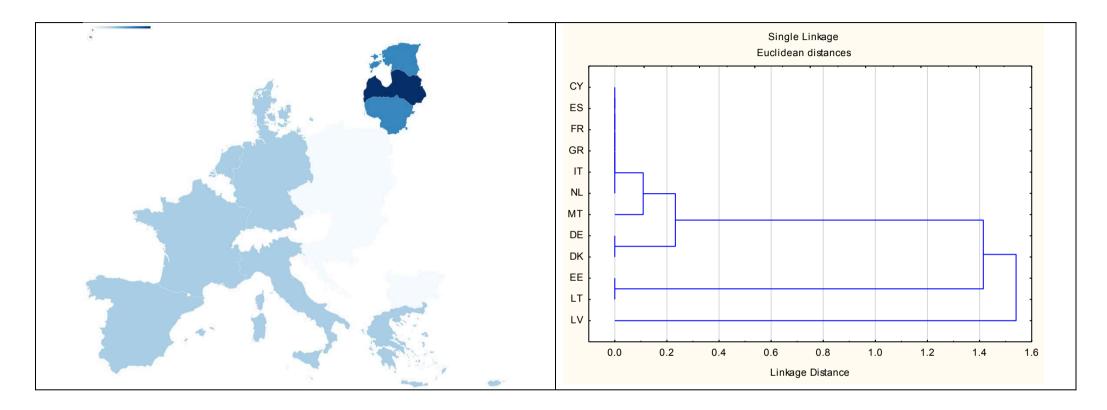

|

| Kellogg'sSpecial KRed Fruits/Berries |  |
|--------------------------------------|--|
|--------------------------------------|--|

Similarity of national variants (base on nutrition declaration and QUID)



| ellogg's Special K Red Fruits/Berries |
|---------------------------------------|
|---------------------------------------|

#### Brand owner's comment

We can first confirm that both Kellogg Special K Original and Red Berry are produced and sold in compliance with all relevant EU regulation. The differences between both the Original and Red Berry variants for Germany, Denmark and Slovenia and the rest of Europe are driven by non-harmonised regulation on the addition of vitamins and minerals to foods. Fortification of breakfast cereal plays a vital role in the micronutrient intake of the European population and EU Regulation No. 1925/2006 on the addition of vitamins and minerals exists. However, certain Member states, including Germany and Denmark, restrict fortification of breakfast c