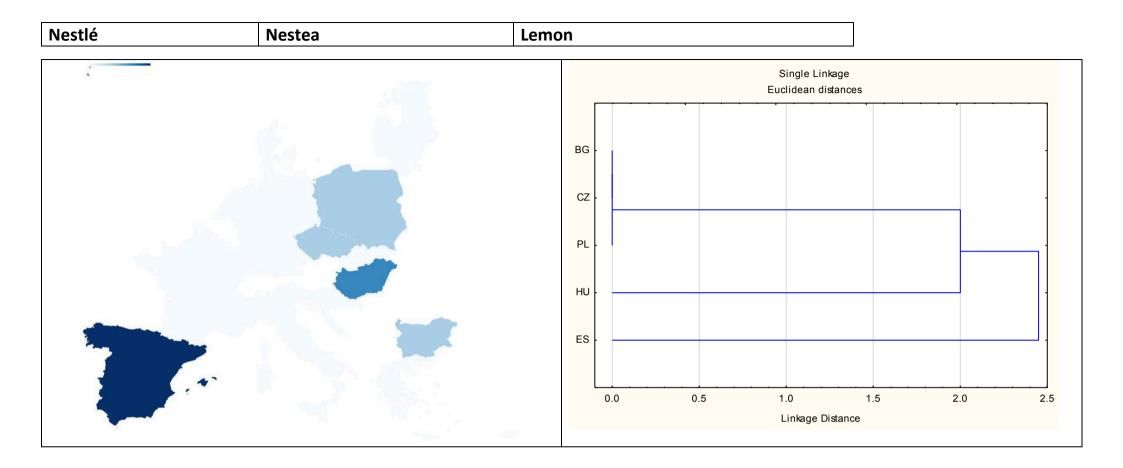

|
|                                     |                                     | Natural flavouring                              | Acidity regulator (sodium citrate) |                                     |
|                                     |                                     |                                                 | Antioxidant (ascorbic acid)        |                                     |
|                                     |                                     |                                                 | Sweetener (steviol glycosides)     |                                     |

| Nestlé Nestea Lemon |
|---------------------|
|---------------------|

## Front Label Pictures



Similarity of national variants (based on nutrition declaration and ingredients)



#### Brand owner's comment

At the time of sampling, Nestea Lemon production for the European Union was shared between Nestlé and The Coca-Cola Company.

In the countries where Nestlé distributes Nestea Lemon, the products meets the same high quality and safety standards. The recipe and the packaging are currently the same.

In the countries sampled, Nestlé distributed Nestea Lemon in Poland and Czech Republic, using the same recipe and packaging.

At the time of sampling, The Coca-Cola Company held the license for Bulgaria, Hungary and Spain; and was free to set the recipe in those countries.

The product sampled in Bulgaria appears to have been imported from Italy, where it was distributed by Nestlé. The recipe and packaging of the latter are the same than in Poland and Czech Republic.