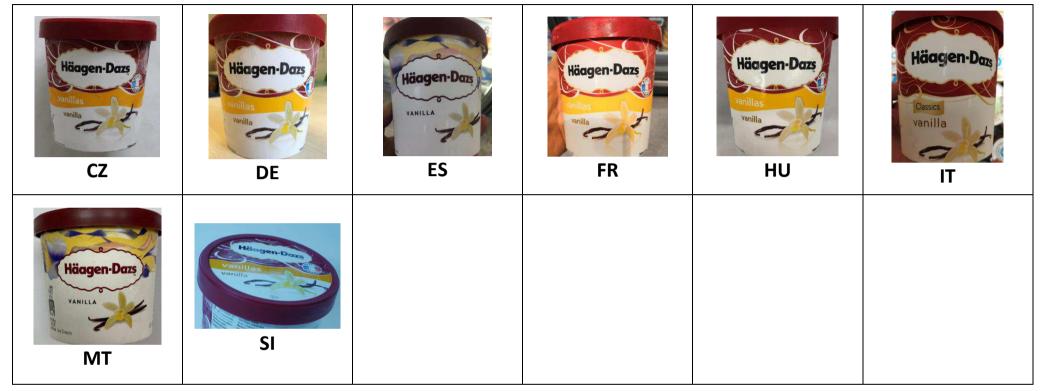

## Quantitative Ingredients Declaration

|       |   | ES |
|-------|---|----|
| Cream | % | 39 |

### Ingredients

| CZ              | DE              | ES              | FR              | HU              | IT              | MT              | SI              |
|-----------------|-----------------|-----------------|-----------------|-----------------|-----------------|-----------------|-----------------|
| Cream           |
| Condensed       |
| skimmed milk    |
| Sugar           |
| Egg yolk        |
| Natural vanilla | Natural vanilla | Vanilla extract | Natural vanilla |
| flavouring      | flavouring      | valilla extract | flavouring      | flavouring      | flavouring      | flavouring      | flavouring      |

| Häagen-Dazs |
|-------------|
|-------------|

Front Label Pictures



Similarity of national versions (based on nutrition declaration)



#### Comments from the Industry

- At Häagen-Dazs, our foremost priority is to produce the best quality ice cream, using only a selected few ingredients.
- We want consumers to enjoy the same quality of ice-cream everywhere and we confirm that the Häagen-Dazs vanilla recipe is exactly the same for all markets across the EU.
- The differences in sugar content for the Czech Republic and Hungary were due to a labelling error, which has since been rectified.

| Häagen-Dazs Vanilla |  |
|---------------------|--|
|---------------------|--|

• As of the end of 2018, a new Häagen-Dazs pack design was launched progressively across the EU, a process which has overlapped with the data collection timeline. Very small differences in