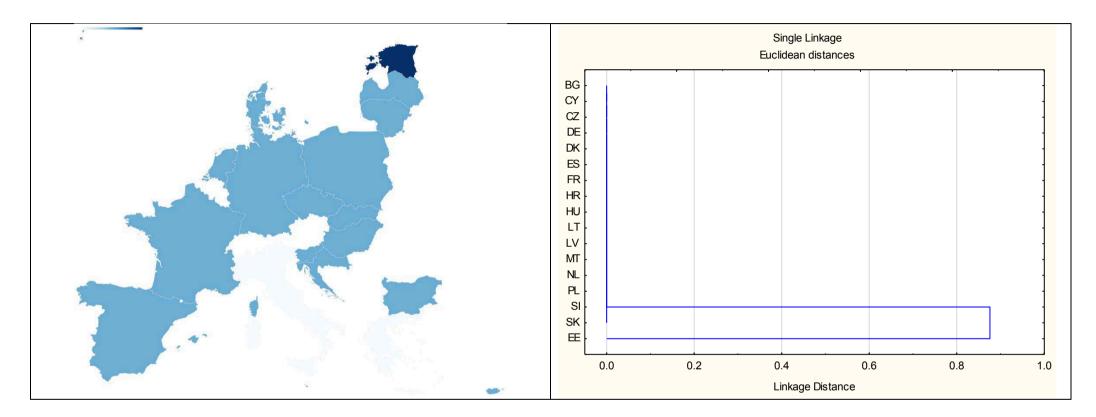

nium            |
| carbonate, sodium   |
| carbonate)          |
| Salt                |
| Emulsifiers (soy    |
| lecithin, sunflower |
| lecithin)           |
| Flavouring          |                     |

| Mondelez | Oreo Original |  |
|----------|---------------|--|
|----------|---------------|--|

| BG | CY | CZ | DE | DK                                                                   | EE |
|----|----|----|----|----------------------------------------------------------------------|----|
| ES | FR | HR | HU | ORIGINAL<br>ORIGINAL<br>ORIGINAL<br>ORIGINAL<br>ORIGINAL<br>ORIGINAL | LV |
| MT | NL | PL | SI | SK                                                                   |    |

# Mondelez Oreo Original

Similarity of national variants (based on nutrition declaration and QUID)



#### Brand owner's comment

The only differences found concerns EE but Mondelēz did not bring this Oreo product on the market in EE. This is the responsibility of an importer from outside the EU who brought the product onto the EE market and translated the label. This relates to parallel imports which happens beyond our own control. Our own imports are harmonized and consistent.

# Monini Extra Virgin Olive Oil

#### Nutrients

| Country | Energy Value | [Total Fat] | [Fat Sat] | [MUFA] | [PUFA] | [Total Carb] | [Sugar] | [Polyols] | [Protein] | [Salt] | [Fibre] |
|---------|--------------|-------------|-----------|--------|--------|--------------|---------|-----------|-----------|--------|---------|
| BG      | 3404         | 92          | 14        |        |        |              |