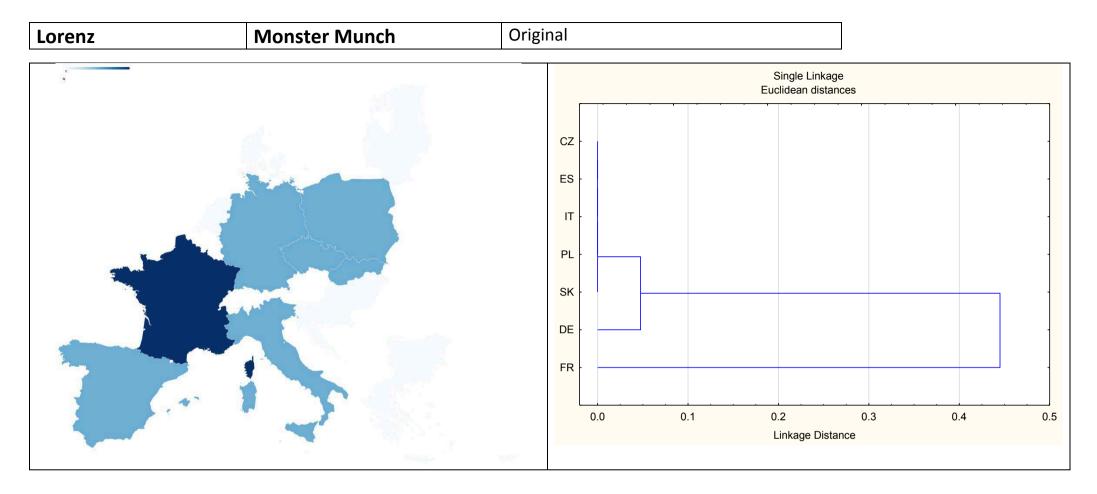

# Results of an EU wide comparison of quality related characteristics of food products

• ≠ 🛯

× × ×

June 2019 Annex - Dashboards of products

> Joint Research Centre

This publication is a Science for Policy report by the Joint Research Centre (JRC), the European Commission's science and knowledge service. It aims to provide evidence-based scientific support to the European policymaking process. The scientific output expressed does not imply a policy position of the European Commission. Neither the European Commission nor any person acting on behalf of the Commission is responsible for the use that might be made of this publication.