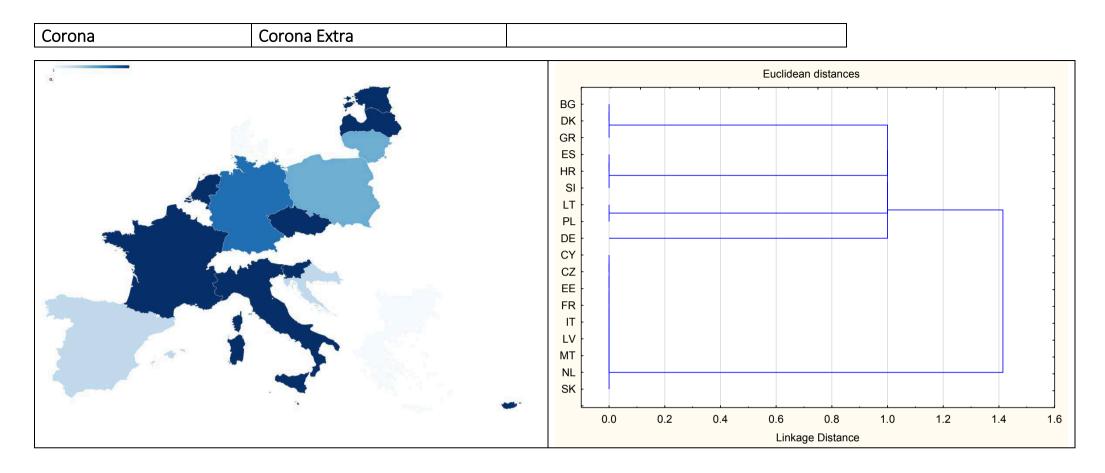

-------------------------------------------------------------------------------------------------------------------------------------------------------------------------------------------------------------------------------------------------------------------------------------------------------------------------------------------------------------------------------------------------------------------------------------------------------------------------------------------------------------------------------------------------------------------------------------------------------------------------------------------------------------------------------------------------------------------------------------------------|----|



Similarity of national variants (based on QUID and ingredient list)



#### Brand owner's comment

Corona Extra is a beer brewed to reflect Mexican heritage and traditions, and the taste and recipe does not vary. However, local market regulations inform the label disclosures, which have grown increasingly complex as the beer's popularity has increased to new markets and new independent distributors.

We are working hard to roll out full transparency of ingredients in accordance with the European Brewers voluntary commitment as it can be seen from many of the samples. We have identified minor non product quality related labelling errors and we are taking swift actions to improve our label information.

| Danone Ac | ctivia | Nature |
|-----------|--------|--------|
|-----------|--------|--------|

#### Nutrients

| Country | Energy<br>Value | [Total Fat] | [