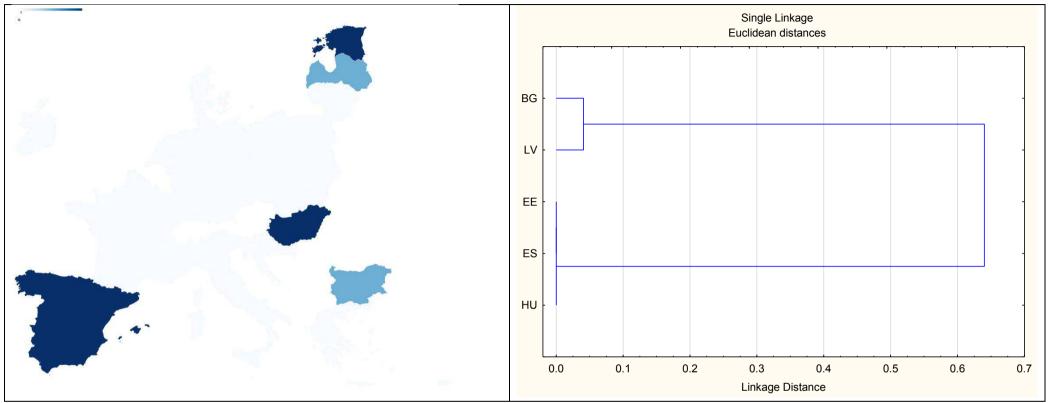

### Similarity of national variants (based on nutrition declaration and QUID)

| Almette | Cheese Spread |
|---------|---------------|
|---------|---------------|