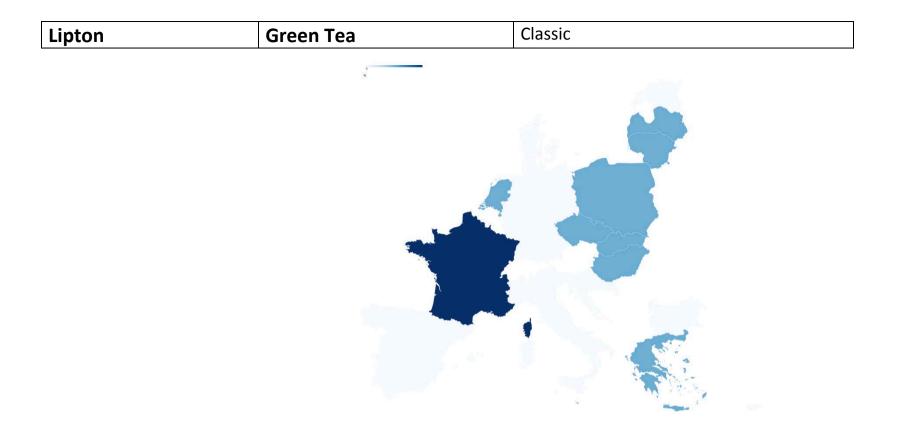

| PIER TA A Classic<br>PERBITA ZELONA<br>PL | GEENTEA Classic<br>IERDATA/ZELONA<br>SK            |                                     |                                         |

Similarity of national variants (based on QUID)



#### Brand owner's comment

We offer consumers flavoured and non-flavoured formulations of Lipton Green Tea Classic across Europe. The use of flavourings in France is clearly mentioned on the front of the pack and is based on a long preference history validated by consumer preference testing.

| Lipton | Ice Tea | Lemon |
|--------|---------|-------|
|--------|---------|-------|

| Country | Energy Value | [Total Fat] | [Fat Sat] | [MUFA] | [PUFA] | [Total Carb] | [Sugar] | [Polyols] | [Protein] | [Salt] | [Fibre] |
|---------|--------------|-------------|-----------|--------|--------|--------------|---------|-----------|-----------|--------|---------|
| BG      | 82           | 0.5         | 0.1       |        |        | 4.6          | 4.5     |           | 0.5       | 0.05   |