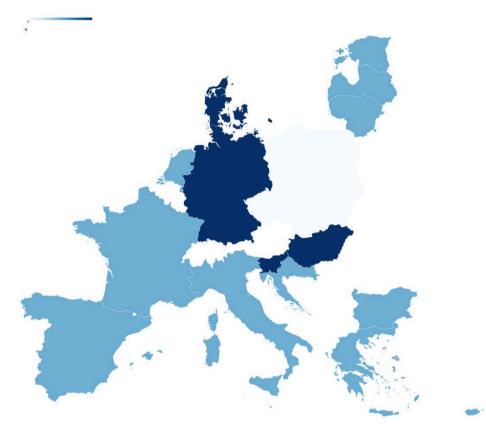

|

| Kellogg's Corn Flakes | The Original |
|-----------------------|--------------|
|-----------------------|--------------|

Similarity of national variants (based on micro-nutrient declaration)



#### Comments from the Industry

We can first confirm that both Kellogg Special K Original and Red Berry are produced and sold in compliance with all relevant EU regulation. The differences between both the Original and Red Berry variants for Germany, Denmark and Slovenia and the rest of Europe are driven by non-harmonised regulation on the addition of vitamins and minerals to foods. Fortification of breakfast cereal plays a vital role in the micronutrient intake of the European population and EU Regulation No. 1925/2006 on the addition of vitamins and minerals exists. However, certain Member states, including Germany and Denmark, restrict fortification of breakfast cereals beyond the EU regulation.

Kellogg, like many other multinational food companies, operates a policy of multilingual