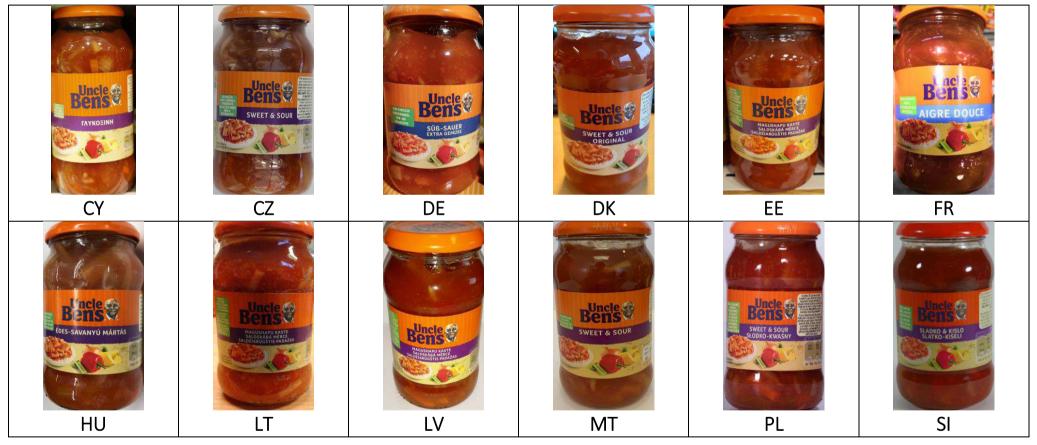

rch (corn) |
| Celery                 | Celery                 | Celery                 | Celery                 | Celery                 |
| Green paprika          |
| Red paprika            |
| Bamboo shoot           |
| Tamarind Juice         |
| Salt                   | Salt                   | Salt                   | Salt                   | Salt                   |

| Uncle Ben's Sv |  |  |
|----------------|--|--|
|----------------|--|--|

| Colourants (paprika extract) |
|------------------------------|------------------------------|------------------------------|------------------------------|------------------------------|
| Spices                       | Spices                       | Spices                       | Spices                       | Spices                       |



| Uncle Ben's                                                          | Sweet & Sour |  |  |
|----------------------------------------------------------------------|--------------|--|--|
| Unce         Bees         weet & sour         weet & sour         SK |              |  |  |

| Unilever | Cornetto Classico | Vanilla |  |
|----------|-------------------|---------|--|
|----------|-------------------|---------|--|

| Country | Energy<br>Value | [Total Fat] | [Fat Sat] | [MUFA] | [PUFA] | [Total Carb] | [Sugar] | [Polyols] | [Protein] | [Salt] | [Fibre] |
|---------|-----------------|-------------|-----------|--------|--------|--------------|---------|-----------|-----------|--------|---------|
| BG      | 1256            | 17          | 13        |        |        | 33           | 23