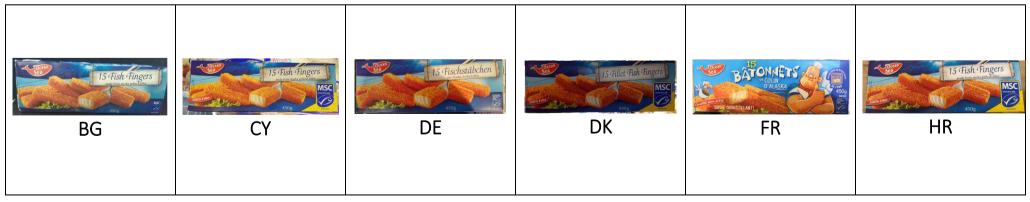

|----------------|--------------------------------|----------------|----------------|
| Alaska pollock | Alaska pollock                 | Alaska pollock | Alaska pollock |
| Wheat flour    | Wheat flour                    | Wheat flour    | Wheat flour    |
| Sunflower oil  | Sunflower oil                  | Sunflower oil  | Water          |
| Potato starch  | Potato starch                  | Water          | Sunflower oil  |
| Water          | Water                          | Potato starch  | Potato starch  |
| Salt           | Salt                           | Salt           | Salt           |
| Yeast          | Yeast                          | Seasoning      | Yeast          |
| Spices         | Spices (white pepper, paprika) | Yeasts         | Spices         |

## Front Label Pictures



| Ocean Sea | Fish Fingers