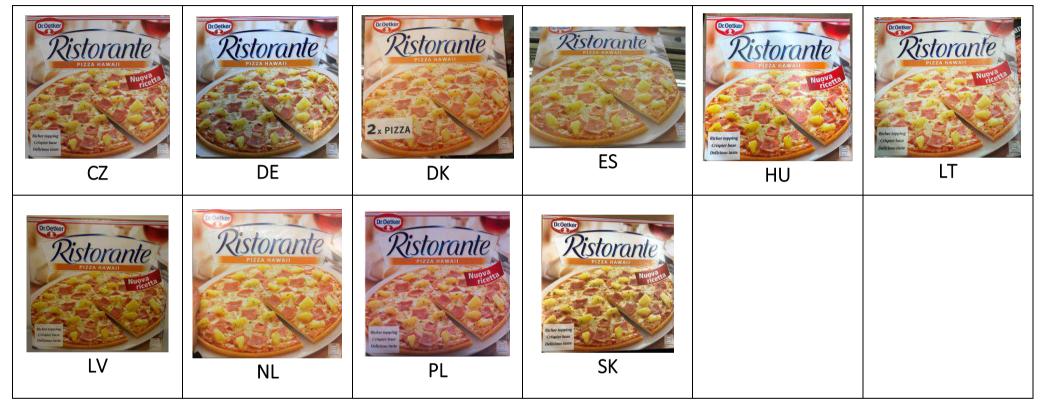

|

| CZ                  | LT                  |
|---------------------|---------------------|
| Wheat flour         | Wheat flour         |
| Tomato puree        | Tomato puree        |
| Cheese (mozzarella, | Cheese (mozzarella, |
| edam)               | edam)               |
| Canned pineapple    | Canned pineapple    |
| Cooked ham          | Cooked ham          |
| Rapeseed oil        | Rapeseed oil        |
| Sugar               | Sugar               |
| Yeast               | Yeast               |
| Salt                | Salt                |
| Water               | Water               |
| Modified starch     | Modified starch     |
| Parsley             | Parsley             |

|  | DrOetker | Pizza Hawaii |  |
|--|----------|--------------|--|
|--|----------|--------------|--|



# Pizza Mozzarella

#### Nutrients

| Country | Energy<br>Value | [Total Fat] | [Fat Sat] | [MUFA] | [PUFA] | [Total Carb] | [Sugar] | [Polyols] | [Protein] | [Salt] | [Fibre] |
|---------|-----------------|-------------|-----------|--------|--------|--------------|---------|-----------|-----------|--------|---------|
| BG      | 1048            | 13          | 4.4       |        |        | 23           | 2.7     |           | 10        | 0.98   |         |
| СҮ      | 1048            | 13          | 4.4       |        |        | 23           | 2.7     |           | 10        | 0.98   |         |
| DE      | 1048            | 13          | 4.4       |        |        | 23           | 2.7     |           | 10        | 0.98   |         |
| ES      | 1048            | 13          | 4.4