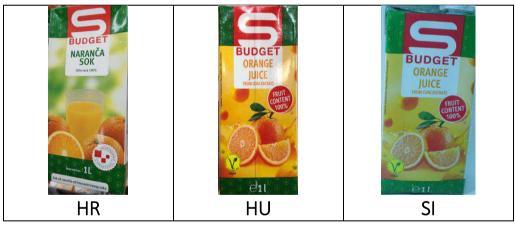

t] | [Fibre] |
|---------|-----------------|-------------|-----------|--------|--------|--------------|---------|-----------|-----------|--------|---------|
| SI      | 189             | 0.2         | 0.1       |        |        | 9.4          | 9.4     |           | 0.7       | 0.003  |         |
| HR      | 193             |             |           |        |        | 11           | 10.5    |           | 0.5       |        |         |
| HU      | 189             | 0.2         | 0.1       |        |        | 9.4          | 9.4     |           | 0.7       | 0.003  |         |

Energy values in kJ/100g; others in g/100g

### Quantitative Ingredients Declaration

| Ingredient    | Unit | HR  | HU  | SI  |
|---------------|------|-----|-----|-----|
| Fruit content | %    | 100 | 100 | 100 |



| S-Budget Orange Juice | 100% |
|-----------------------|------|
|-----------------------|------|

#### Comments from the Industry

The information provided in the excel sheet you provided by you (see also attached) is correct.

The reason for the marginal different composition of S-Budget Orange Juice 100% in Croatia is that SPAR uses a different supplier for Croatia, i.e. KIS pića. In Hungary and Slovenia the supplier of SPAR is Rauch Hungária. Thus, all marginal differences are due to this fact.

Moreover, it is important to note that while SPAR sells its private label orange juice in Croatia also under the S-Budget brand, the packaging in Croatia is different. In particular, it is clearly written on the front cover of the product, that the orange juice has been produced in Croatia (