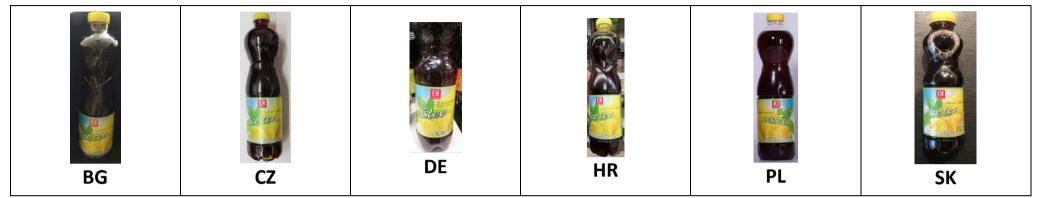

iations of the nutritional values but which do not manifest in sensory differences. Due to differing production processes, we set out target specifications for the sugar content for suppliers. Until recently, these were at 7.0 grams/100 millilitres and are currently being reduced to 6.2 grams/100 millilitres with a tolerance of plus/minus 0.2 grams/100 millilitres. Consequently, minimal differences in nutritional values can occur: as for kilojoules depending on the supplier, these are measured at between 120 and 121 kilojoules/100 millilitres. The ingredients determining the value of the iced tea (black tea extract, lemon juice from lemon juice concentrate) are identical for all suppliers.

| K-Classic | Ice Tea Lemon |  |
|-----------|---------------|--|
|           |               |  |



| Kellogg's | Special K | Classic/Original |
|-----------|-----------|------------------|
|-----------|-----------|------------------|

#### Nutrients

| Country | Energy Value | [Total Fat] | [Fat Sat] | [MUFA] | [PUFA] | [Total Carb] | [Sugar] | [Polyols] | [Protein] | [Salt] | [Fibre] |
|---------|--------------|-------------|-----------|--------|--------|--------------|---------|-----------|-----------|--------|---------|
| BG      | 1588         | 1.5         | 0.3       |        |        | 79           | 15      |           | 9         | 1      | 4.5     |
| СҮ      | 1588         | 1.5         | 0.3       |        |        | 79           | 15      |           | 9         | 1      | 4.5     |
| CZ      | 1588         | 1.5         | 0.3       |        |        | 79           | 15