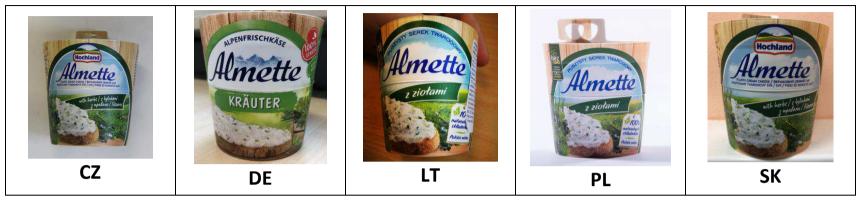

#### Front Label Pictures

### Similarity of national variants (based on nutrition declaration and QUID)

| Almette | Cheese Spread |
|---------|---------------|
|---------|---------------|