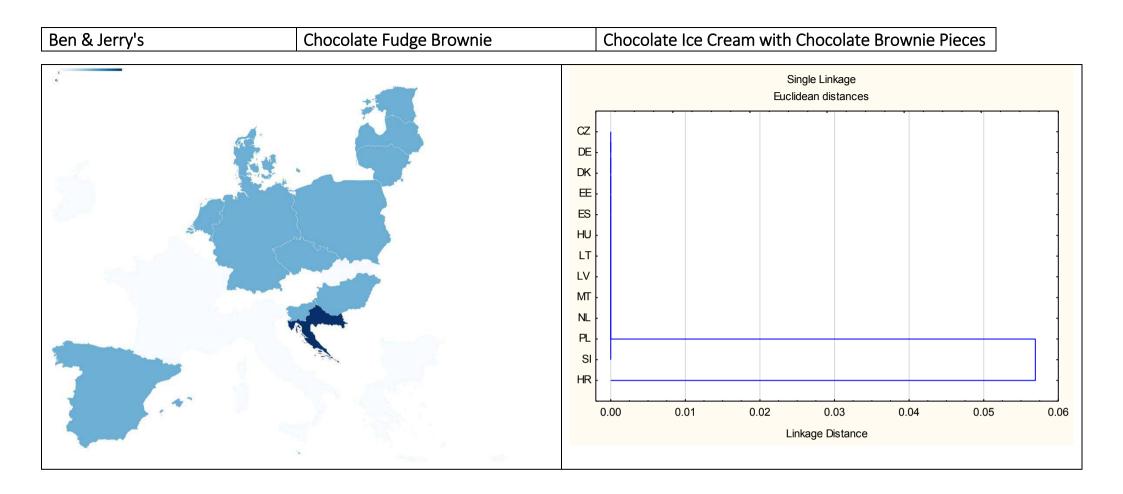

### Similarity of national variants (based on nutrition declaration and QUID)

| Almette | Cheese Spread |
|---------|---------------|
|---------|---------------|