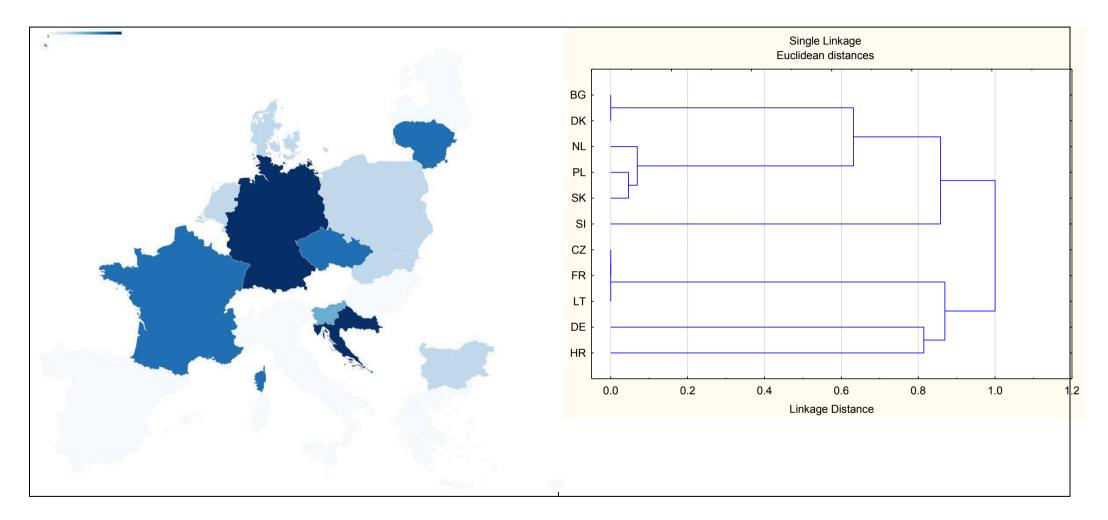

### Similarity of national variants (based on nutrition declaration and QUID)

| Almette | Cheese Spread |
|---------|---------------|
|---------|---------------|