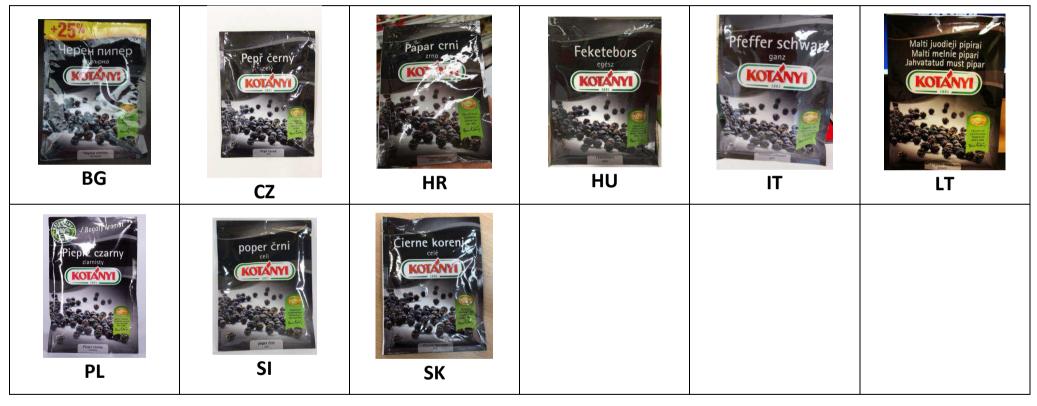

umers choices which are tailored to their market. Therefore, we have versions that are lower in fat, lower in salt, gluten free, organic, include extra virgin olive oil. Our products are designed and developed together with local chefs and marketers who provide vital input based on their knowledge of local ingredients and consumer taste preferences

# Kotányi Black Pepper

#### Ingredients

| BG                 | CZ                 | HR                 | HU                 | IT                 | LT                 | PL                 | SI                 | SK                 |
|--------------------|--------------------|--------------------|--------------------|--------------------|--------------------|--------------------|--------------------|--------------------|
| Whole black pepper |



# Kotányi

### **Ground Cinnamon**

### Ingredients

| BG              | CZ              | HR              | HU              | IT              | PL              | SI              |
|-----------------|-----------------|-----------------|-----------------|-----------------|-----------------|-----------------|
| Ground cinnamon |



# Kotányi Oregano Crushed

### Ingredients

| CZ              | HR              | HU              | IT              | PL              | SI              | SK              |
|-----------------|-----------------|-----------------|-----------------|-----------------|-----------------|-----------------|
| Crushed oregano |



# Lavazza Qualità Rossa

#### Nutrients

| Country | Energy Value | [Total Fat] | [Fat Sat] | [MUFA] | [PUFA] | [Total Carb] | [Sugar] | [Polyo