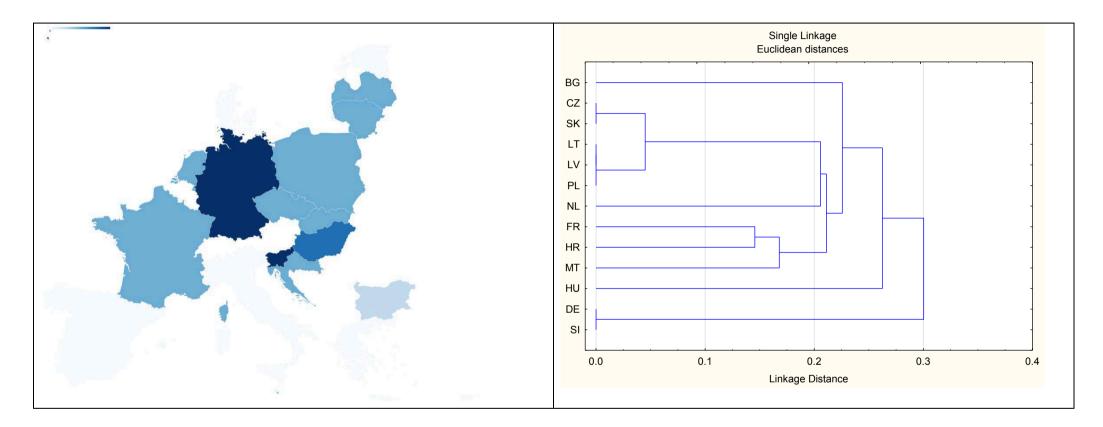

|

| Danone Activia | Nature |
|----------------|--------|
|----------------|--------|

#### Similarity of national variants (based on nutrition declaration)



#### Comments from the Industry

As a leading food company Danone has a responsibility to offer healthy food products, but also to promote health and help consumers adopt healthy diets and habits. Our products respect high quality standards wherever they are crafted and proposed to our consumers. ACTIVIA Nature products come from seven production plants located in different countries throughout Europe. We must highlight the fact that products selected as ACTIVIA Nature include three different products: ACTIVIA stirred plain, ACTIVIA set plain and ACTIVIA 0% fat which are different in terms of process and recipes and as such their nutritional values are different and therefore such products are not comparable. Moreover, slight unavoidable variance in nutritional values result mainly from