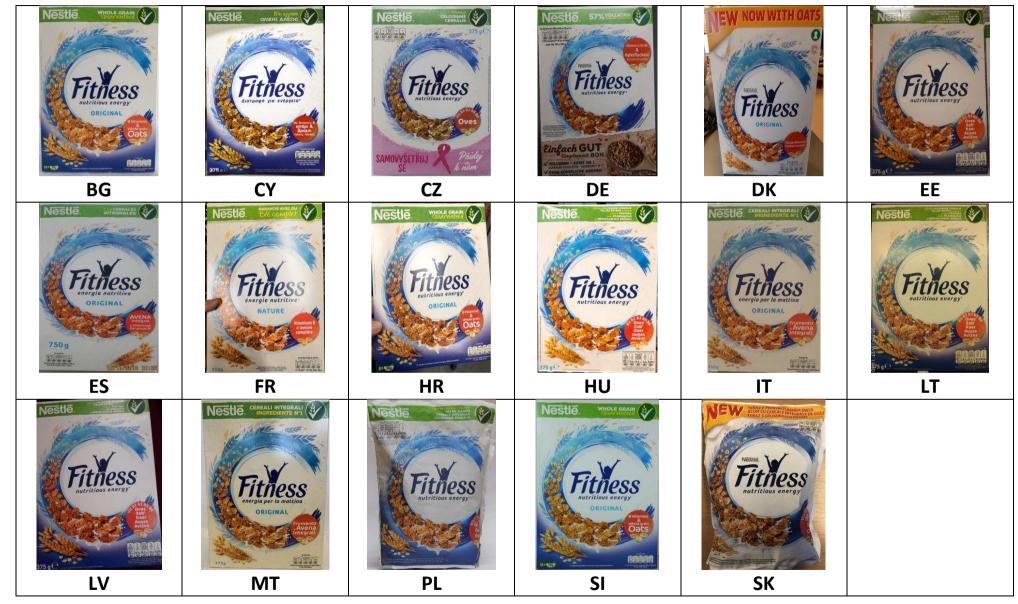

| Antioxidant                         |                                                    |
| (tocopherol-rich        | (tocopherol-rich        | (tocopherol-rich        | (tocopherol-rich        | (tocopherol-rich                    | (tocopherol-rich                    |                                                    | (tocopherol-rich                    |                                                    |
| extracts)               | extracts)               | extracts)               | extracts)               | extracts)                           | extracts)                           |                                                    | extracts)                           |                                                    |

### Nestlé Fitness Nutritious Energy



| Nestlé Fitness | Nutritious Energy |
|----------------|-------------------|
|----------------|-------------------|

#### Similarity of national variants (based on nutrition declaration)



#### Brand owner's comment

Nestlé Fitness Nature Cereals meets the same high quality and safety standards and has the same recipe in all countries across EU. We rolled out a new recipe across EU during summer 2018. The products sampled in Hungary and Slovakia still feature the old recipe. This is simply due to a slower rotation rate of the product in these two countries. The new recipe is now also present on shelves in these two countries.

In some countries, we use different rounding rules for describing the quantities of nutrients in our products. However, there are no differences in the actual am