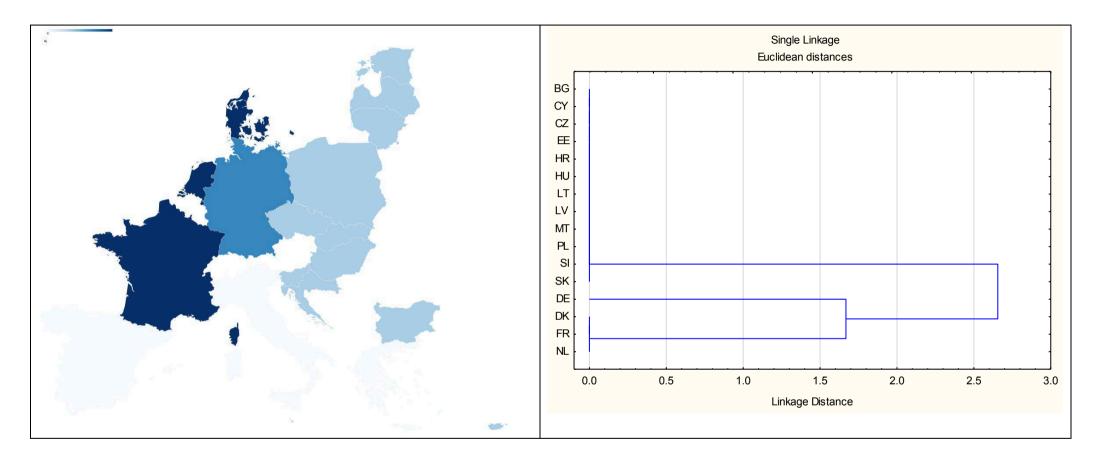

### Similarity of national variants (based on nutrition declaration and QUID)

| Almette | Cheese Spread |
|---------|---------------|
|---------|---------------|