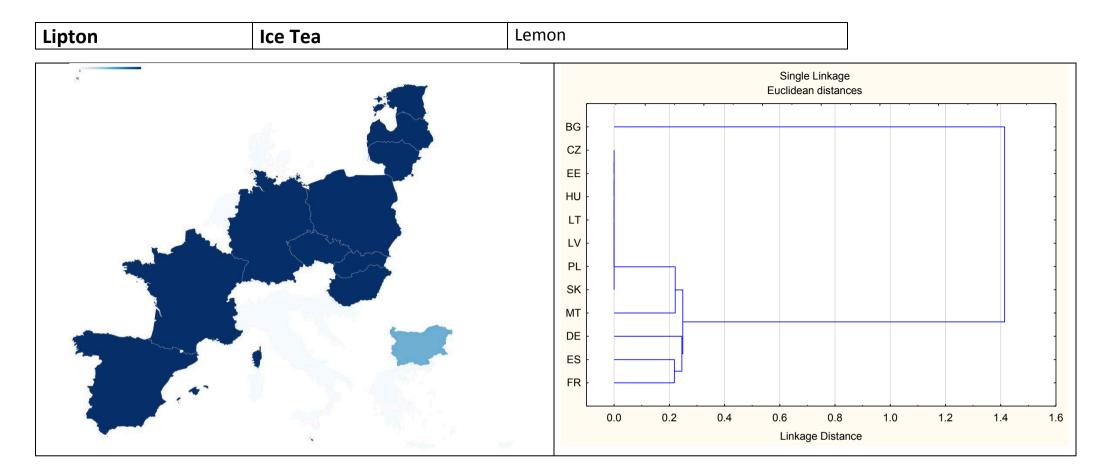

rbic acid)          | (sodium citrate)            | (sodium citrate)            |
| Acidity regulators       | Flavouring                  | Flavouring                  |
| (sodium citrate)         |                             |                             |
| Sweeteners (steviol      | Antioxidant                 | Antioxidant                 |
| glycoside)               | (ascorbic acid)             | (ascorbic acid)             |
|                          | Sweeteners (steviol         | Sweeteners (steviol         |
|                          | glycoside)                  | glycoside)                  |

| Lipton | Ice Tea | Lemon |
|--------|---------|-------|
|--------|---------|-------|



Similarity of national variants (based on nutrition declaration, QUID and ingredient lists)



#### Brand owner's comment

We sell a number of different variants of Lipton Ice Tea Lemon 1.5I across Europe. National differences in approach towards encouraging sugar reduction in a number of European countries might result in different taste profiles as different countries implement these voluntary agreements at a different speed. These sugar reduction commitments are implemented gradually (so as to take the consumer along on this journey). Minor changes might occur as a result of this gradual voluntary implementation.

| Lipton Ice Tea | Peach |
|----------------|-------|
|----------------|-------|

| Country | Energy Value | [Total Fat] | [Fat Sat] | [MUFA] | [PUFA] | [Total Carb] | [Sugar] | [Polyols] | [Protein] | [Salt] | [Fibre] |
|---------|--------------|-------------|-------