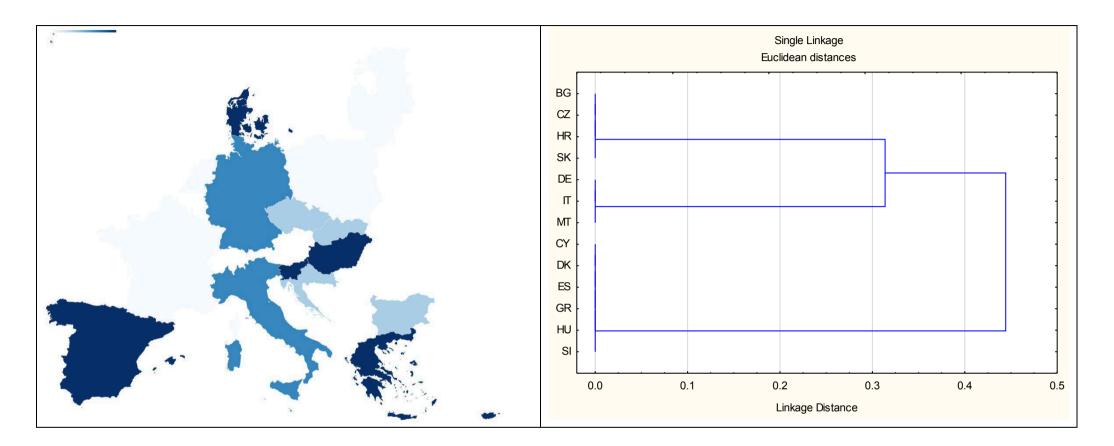

### Similarity of national variants (based on nutrition declaration and QUID)

| Almette | Cheese Spread |
|---------|---------------|
|---------|---------------|