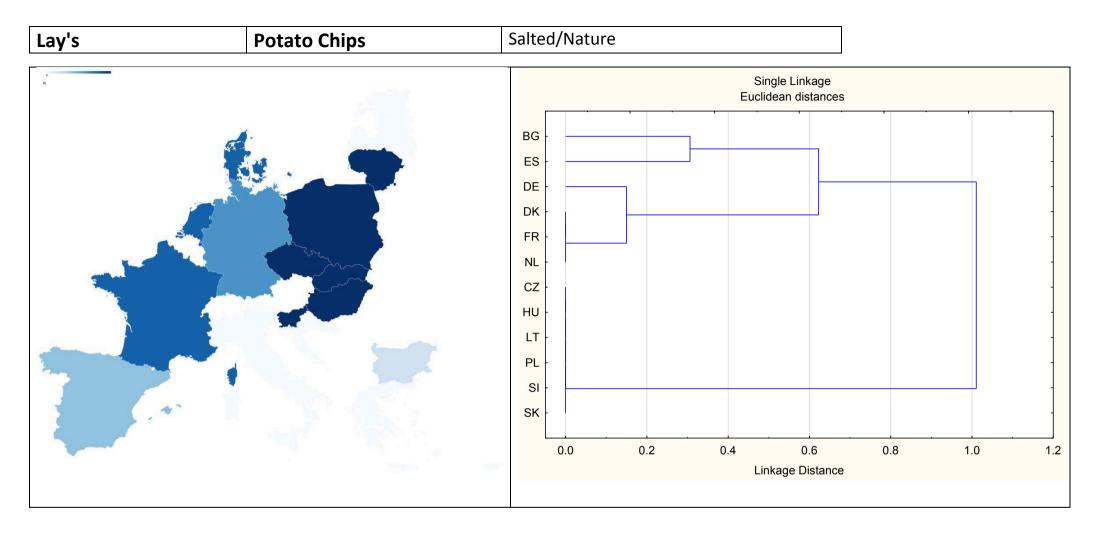

### Similarity of national variants (based on nutrition declaration and QUID)

| Almette | Cheese Spread |
|---------|---------------|
|---------|---------------|