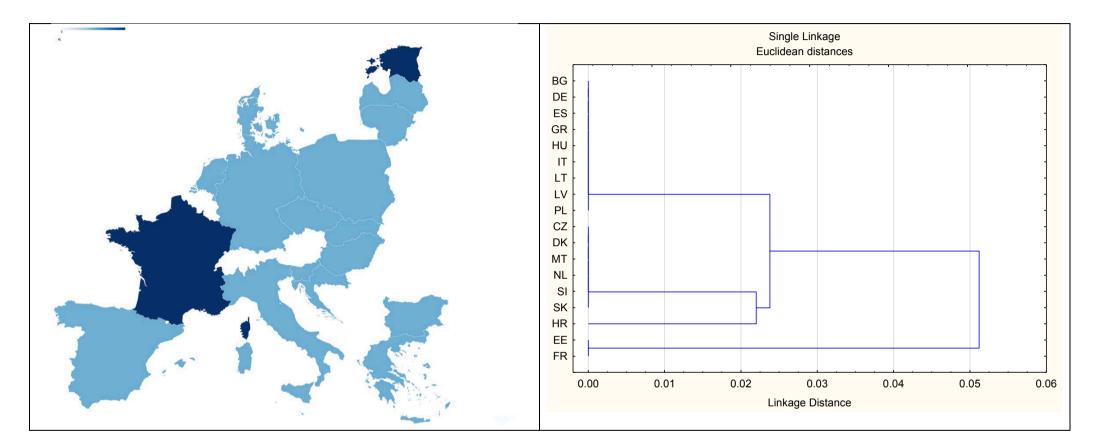

### Similarity of national variants (based on nutrition declaration and QUID)

| Almette | Cheese Spread |
|---------|---------------|
|---------|---------------|