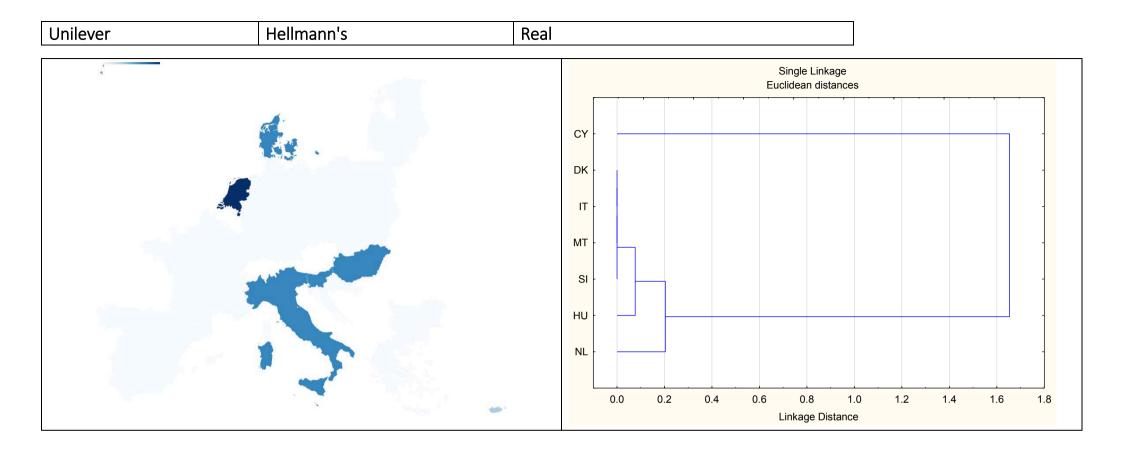

### Similarity of national variants (based on nutrition declaration and QUID)

| Almette | Cheese Spread |
|---------|---------------|
|---------|---------------|