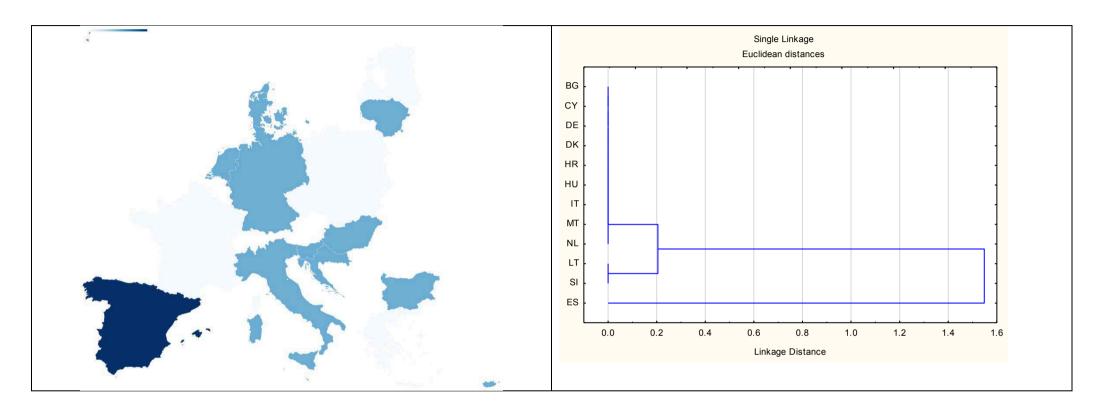

### Similarity of national variants (based on nutrition declaration and QUID)

| Almette | Cheese Spread |
|---------|---------------|
|---------|---------------|