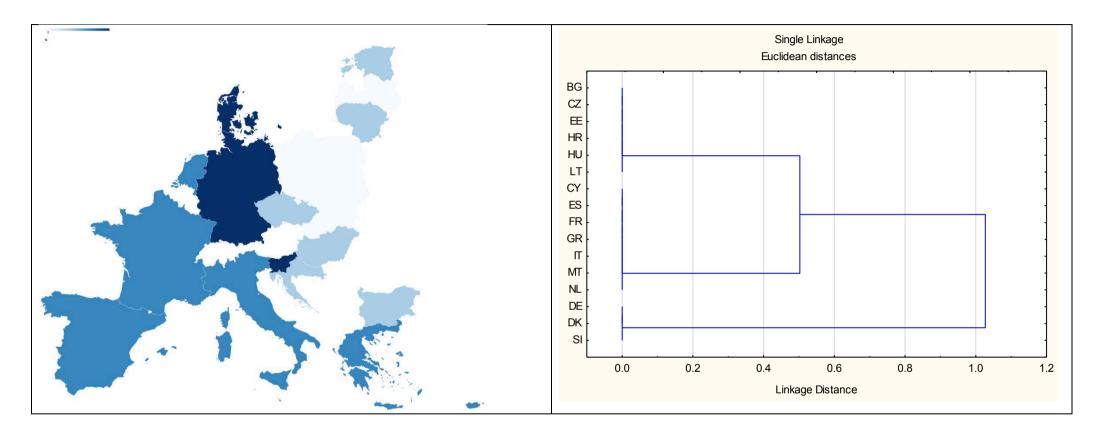

| Relloges<br>preciation classic                                                |                                                 |                                          |

| Kellogg's | Special K | Classic/Original |
|-----------|-----------|------------------|
|-----------|-----------|------------------|

Similarity of national variants (based on nutrition declaration and QUID)



#### Brand owner's comment

We can first confirm that both Kellogg Special K Original and Red Berry are produced and sold in compliance with all relevant EU regulation. The differences between both the Original and Red Berry variants for Germany, Denmark and Slovenia and the rest of Europe are driven by non-harmonised regulation on the addition of vitamins and minerals to foods. Fortification of breakfast cereal plays a vital role in the micronutrient intake of the European population and EU Regulation No. 1925/2006 on the addition of vitamins and minerals exists. However, certain Member states, including Germany and Denmark, restrict fortification of breakfast cereals beyond the EU regulation.

| Kellogg's | Special K | Classic/Original |  |
|-----------|-----------|------------------|-