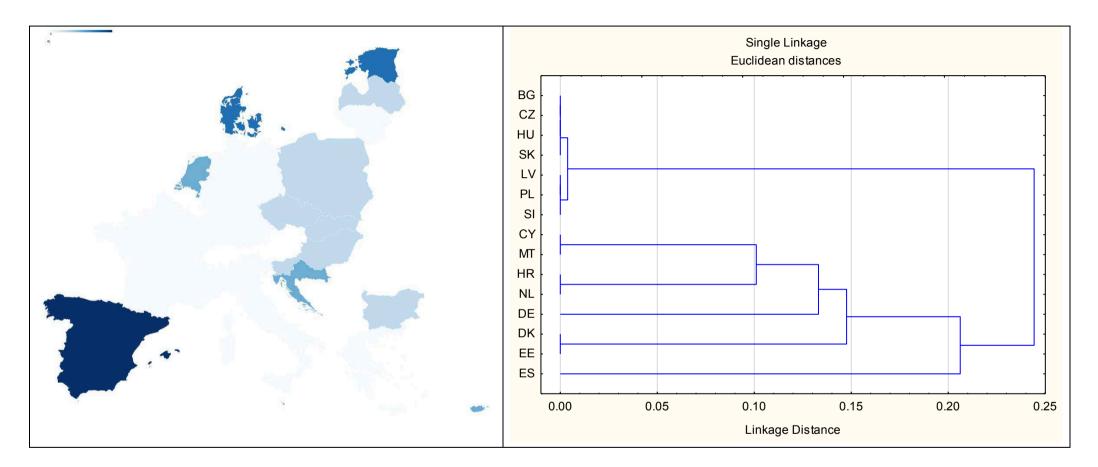

### Similarity of national variants (based on nutrition declaration and QUID)

| Almette | Cheese Spread |
|---------|---------------|
|---------|---------------|