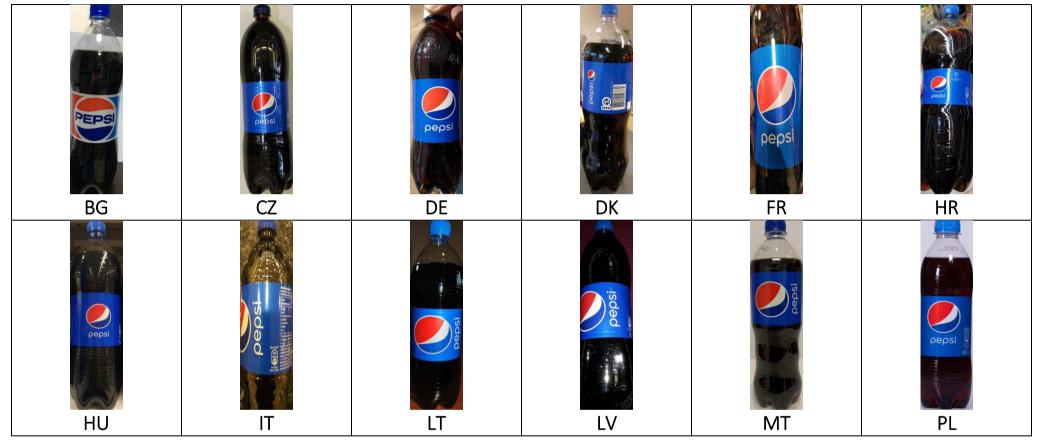

| Food acid (phosporic           | Food acids (phosphoric         | Food acids (phosphoric         |
| acid)                          | acid)                          | acid)                          | acid)                          | acid)                          | acid)                          |
| Flavouring (contains caffeine) | Natural flavouring             |
|                                |                                |                                | Natural flavouring             | Natural flavouring             | Flavouring (contains caffeine) |
|                                |                                |                                | Stabiliser (gum arabic)        |                                |                                |

# Pepsico Pepsi Cola



| Pepsico | Pepsi Cola |  |  |
|---------|------------|--|--|
| SI      | SK         |  |  |

Similarity of national variants (based on nutrition declaration and ingredients)



#### Brand owner's comment

For our Pepsi Cola brand we have two variants on the market in the EU, both containing the same ingredients, at the same levels and in the same proportions meaning that both variants have the same characteristics and distinctive Pepsi Cola flavouring. The two variants are identical except that one includes a small amount of gum Arabic, which helps protect the flavour oils from degradation. The reason for the two variants is due to operational and supply chain arrangements. Slight variations in nutrition information and the way in which ingredients are declared are reflective of local m