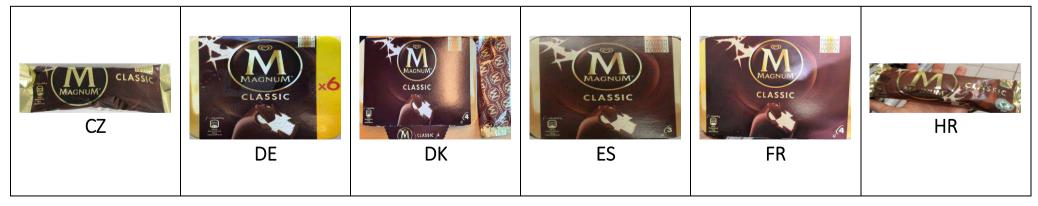

n         |  |
| Milk fat                 |  |
| Emulsifiers (E471, soy   |  |
| lecithin, E476)          |  |
| Exhausted vanilla bean   |  |
| pieces                   | pieces                   | pieces                   | pieces                   | pieces                   |  |
| Stabilisers (E410, E412, |  |
| E407)                    | E407)                    | E407)                    | E407)                    | E407)                    |  |
| Natural vanilla          |  |
| flavouring               | flavouring               | flavouring               | flavouring               | flavouring               |  |
| Flavourings              | Flavourings              | Flavourings              | Flavourings              | Flavourings              |  |
| Colours (E160a)          |  |



| Unilever           | Magnum | Classi             | с  |    |              |
|--------------------|--------|--------------------|----|----|--------------|
| CLASSIC<br>CLASSIC | LT     | CLASSIC<br>CLASSIC | KT | PL | MACNUM<br>SI |
| <b>SK</b>          |        |                    |    |    |              |

Similarity of national variants (based on nutrition declaration)



| Wrigley's | Airwaves | Menthol & Eucalyptus                  |
|-----------|----------|---------------------------------------|
| 0 /       |          | , , , , , , , , , , , , , , , , , , , |

| Country | Energy<br>Value | [Total Fat] | [Fat Sat] | [MUFA] | [PUFA] | [Total Carb] | [Sugar] | [Polyols] | [Protein] | [Salt] | [Fibre] |
|---------|-----------------|-------------|-----------|--------|--------|------