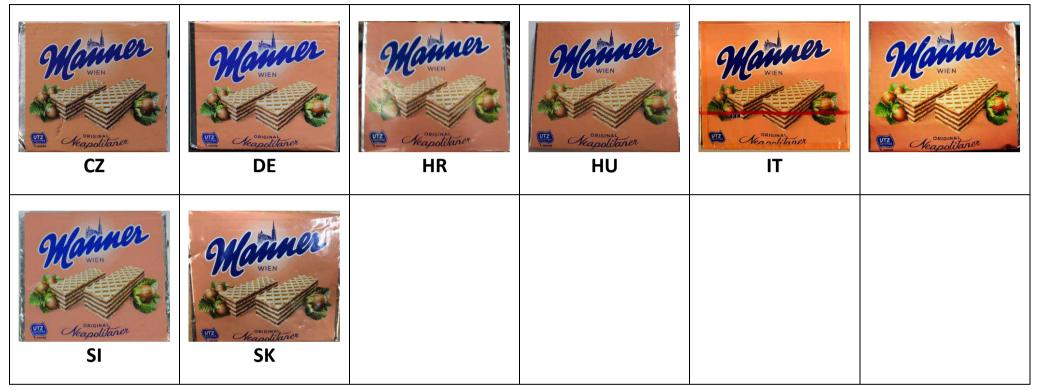

Salt                 | Salt                 | Salt               | Salt                 | Salt                 | Salt                 | Salt                 | Salt                 |
| Emulsifiers (soy     | Emulsifiers (soy     | Emulsifiers (soy   | Emulsifiers (soy     | Emulsifiers (soy     | Emulsifiers (soy     | Emulsifiers (soy     | Emulsifiers (soy     |
| lecithin)            | lecithin)            | lecithin)          | lecithin)            | lecithin)            | lecithin)            | lecithin)            | lecithin)            |
| Natural Flavouring   | Natural flavouring   | Natural flavouring | Natural Flavouring   | Natural flavouring   | Natural flavouring   | Natural flavouring   | Natural flavouring   |

#### Manner

# Neapolitaner Original

#### Front Label Pictures



| Mars | Mars |  |
|------|------|--|
|------|------|--|

#### Nutrients

| Country | Energy Value | [Total Fat] | [Fat Sat] | [MUFA] | [PUFA] | [Total Carb] | [Sugar] | [Polyols] | [Protein] | [Salt] | [Fibre] |
|---------|--------------|-------------|-----------|--------|--------|--------------|---------|-----------|-----------|--------|---------|
| BG      | 1870         | 16          | 7.8       |        |        | 72           | 63      |           | 3.8       | 0.39   |         |
| CZ      | 1885         | 16.6        | 8.3       |        |        | 70.1         | 61.7    |           | 4         | 0.42   |         |
| DE      | 1883         | 17          | 8.3       |        |        | 70           | 62      |           | 4         | 0.41   |         |
| DK      | 1885         | 16