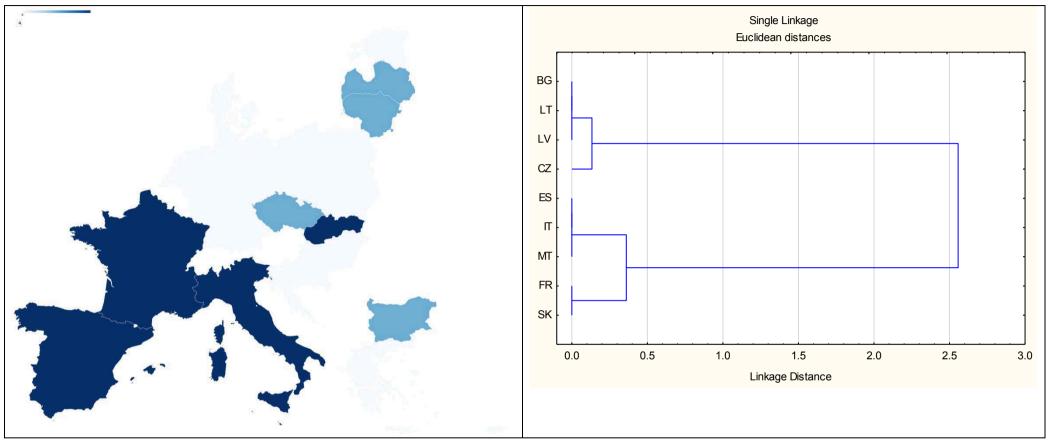

concentrate, pear |       |       |
| 6%)               | 6%)               |       |       |       | 6%)               | 6%)               |       |       |
| Rice flour        | Rice flour        | Pear  | Pear  | Pear  | Rice flour        | Rice flour        | Pear  | Pear  |
| Rice starch       | Rice starch       |       |       |       | Rice starch       | Rice starch       |       |       |
| Antioxidants      | Antioxidants      |       |       |       | Antioxidants      | Antioxidants      |       |       |
| (ascorbic acid)   | (ascorbic acid)   |       |       |       | (ascorbic acid)   | (ascorbic acid)   |       |       |



### Apple and Pear Organic



Нірр

### Apple and Pear Organic

Similarity of national variants (based on nutrition declaration and ingredient list)



| Нірр | Apple and Pear Organic |  |
|------|------------------------|--|
|      |                        |  |

#### Comments from the Industry

The HiPP Apple Pear product was last updated in September 2018 when the recipe was changed to be 100% pure fruit purees only. The products collected by the JRC represent some of the previous recipe which have not yet reached their 2019 best before date and are therefore still out on shelf.

### Combiotic 3

#### Nutrients

Hipp

| Country | Energy Value | [Total Fat] | [Fat Sat] | [MUFA] | [PUFA] | [Total Carb] | [Sugar] | [Polyols] | [Protein] | [Salt] | [Fibre] |
|---------|--------------|-------------|-----------|--------|--------|--------------|---------|-----------|-----------|--------|---------|
| DE      | 291          | 3.5         | 1.2