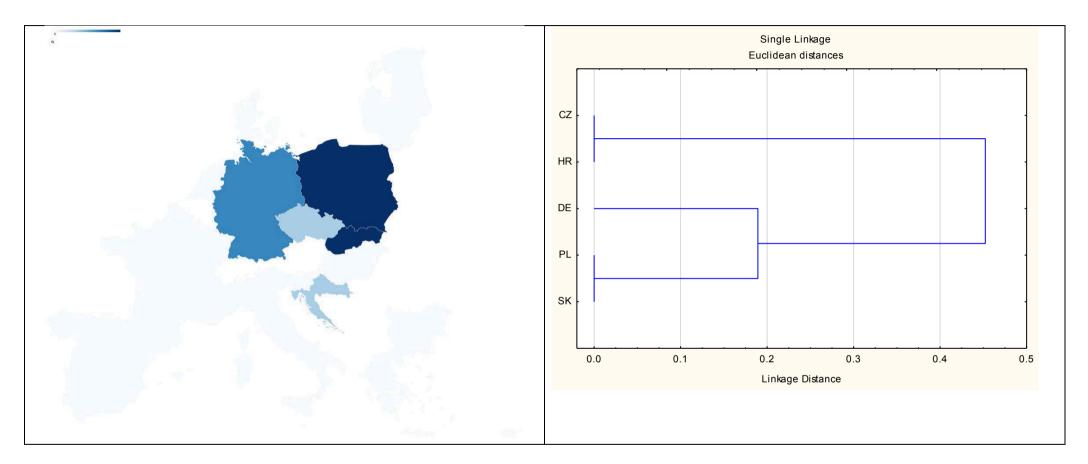

n g/100g

#### Quantitative Ingredients Declaration

|               |   | CZ   | DE  | HR   | PL   | SK   |
|---------------|---|------|-----|------|------|------|
| Potato        | % | 63.6 |     | 63.6 | 64.1 | 64.1 |
| Salt          | % | 1.4  | 1.3 | 1.4  | 1.2  | 1.2  |
| Sunflower oil | % | 35   | 34  | 35   | 34.7 | 34.7 |

## Ingredients

| DE            | CZ            | HR            | PL            | SK            |
|---------------|---------------|---------------|---------------|---------------|
| Potato        | Potato        | Potato        | Potato        | Potato        |
| Sunflower oil |
| Salt          | Salt          | Salt          | Salt          | Salt          |



# K-Classic Chips Salted

Similarity of national variants (based on nutrition declaration and QUID)



#### Brand owner's comment

In order to meet the high demand for our private label product, several suppliers produce this product in production facilities in Poland and Germany. Every supplier uses different production techniques and potatoes are natural products which can both result in minimal variations in the nutritional values but which do not manifest in sensory differences. The ingredients determining the value of the chips are near-identical for all suppliers. Due to different production processes, we set out target specifications for our suppliers for the potato content of 64 percent with a tolerance of plus/minus 1 percent. For the salt content, we set the target specification of 1.3 percent, plus/minus 0.1 percent. Depending on supplier, the salt content lies between 1.2 and