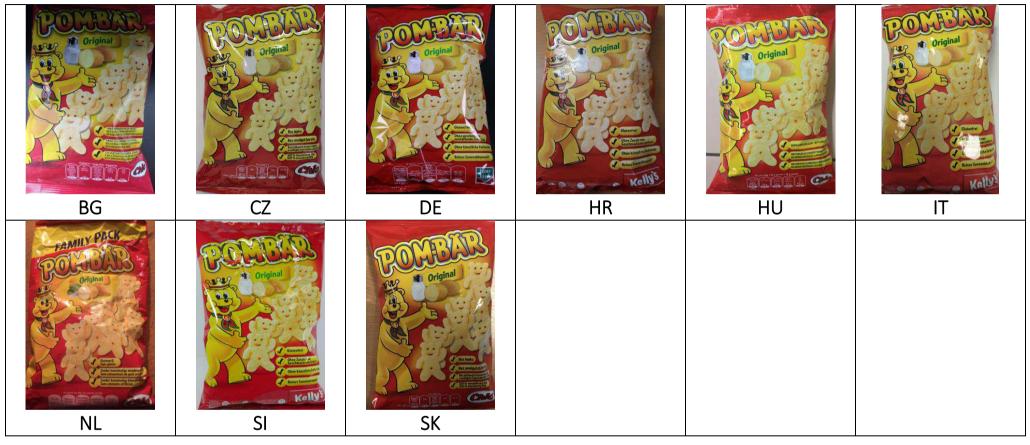

ood acids (Citric acid)   |                            |
|                               |                            |                            |                             |                            |                            | Caramelised Sugar          |                            |
|                               |                            |                            |                             |                            |                            | syrup                      |                            |
|                               |                            |                            |                             |                            |                            | Onion powder               |                            |

### Pom-Bear

### Original



| Pom-Bear | Original |  |
|----------|----------|--|
|          |          |  |

Similarity of national variants (based on nutrition declaration and QUID)



#### Brand owner's comment

The results are proving that we, apart from one exception (HU), use in all countries the same recipe for Pom-Bear, independent whether the product is sold or produced in Eastern or Western Europe. The very few noted marginal differences in pack declarations are only based either on different declaration practices in the local markets (e.g. declaring exact or rounded figures) or in the case of minimal deviations in fat content due to the use of different frying equipment.

With regards to the product sold in Hungary the noted differences in lower salt and higher protein content are due to a slightly diffe