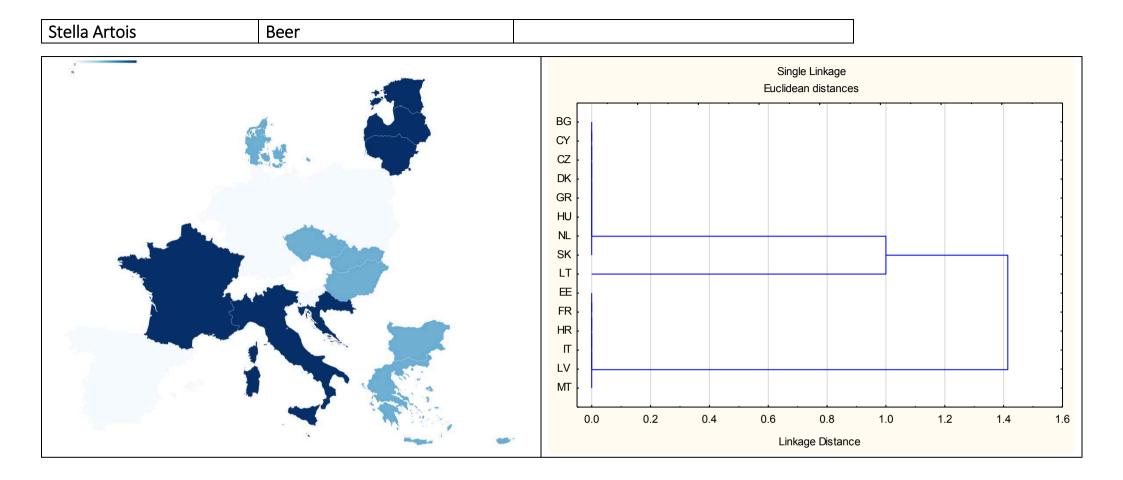

### Similarity of national variants (based on nutrition declaration and QUID)

| Almette | Cheese Spread |
|---------|---------------|
|---------|---------------|