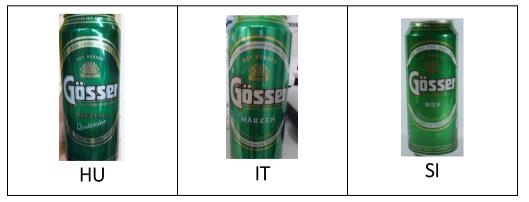

|           |        |        |              |         |           |           |        |         |
| SI      | 179             |             |           |        |        |              |         |           |           |        |         |

Energy values in kJ/100g; others in g/100g

## Quantitative Ingredients Declaration

| Ingredient | Unit  | IT  | SI  | HU  |
|------------|-------|-----|-----|-----|
| Alcohol    | % vol | 5.2 | 5.2 | 5.2 |

### Ingredients

| HU             | IT          | SI          |
|----------------|-------------|-------------|
| Water          | Water       | Water       |
| Barley malt    | Barley malt | Barley malt |
| Нор            | Нор         | Нор         |
| Hop extract    | Hop extract | Hop extract |
| Carbon dioxide |             |             |



| Häagen-Dazs | Vanilla |  |
|-------------|---------|--|
|-------------|---------|--|

| Country | Energy Value | [Total Fat] | [Fat Sat] | [MUFA] | [PUFA] | [Total Carb] | [Sugar] | [Polyols] | [Protein] | [Salt] | [Fibre] |
|---------|--------------|-------------|-----------|--------|--------|--------------|---------|-----------|-----------|--------|---------|
| CZ      | 1044         | 17          | 10.4      |        |        | 20.2         | 14.3    |           | 4.2       | 0.15   |         |
| DE      | 1037         | 16.9        | 10.2      |        |        | 19.9         | 19.6    |           | 4.3       | 0.16   |         |
| ES      | 1050         | 17          | 10.4      |        |        | 20           | 18.8    |           | 4.3       | 0.18   |         |
| FR      | 103