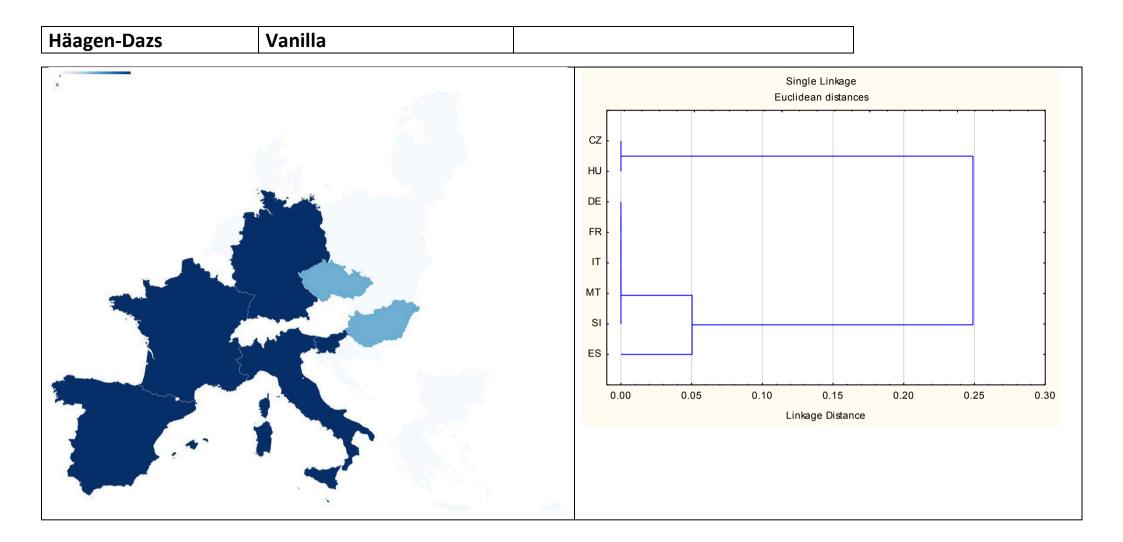

### Similarity of national variants (based on nutrition declaration and QUID)

| Almette | Cheese Spread |
|---------|---------------|
|---------|---------------|