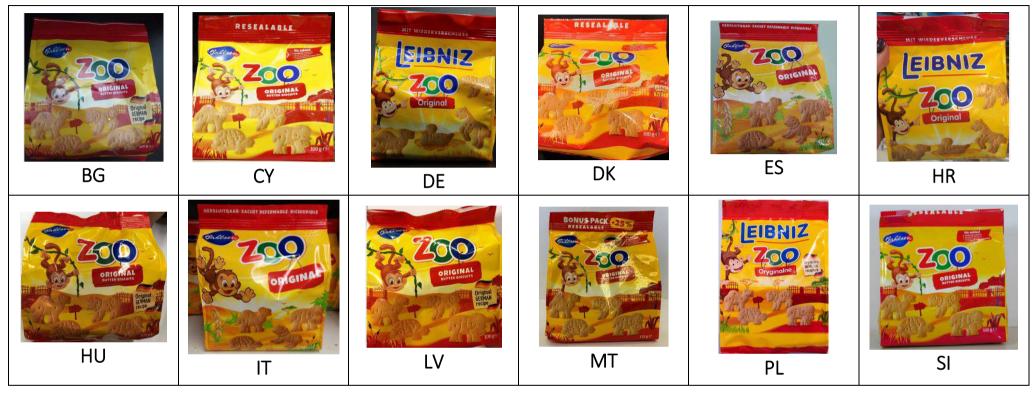

| Alpro                | Soya                                                                                                                                                                                                                                                                                                                                                                                                                                                                                                                                                                                                                                                                                                                                                                                                                                                                                                                                                                                                                                                                                                                                                                                                                                                                                                                                                                                                                                                                                                                                                                                                                                                                                                                                                                                                                                                                                                                                                                                                                                                                                            | Origi                                                                                                                                                                                                                                                                                                                                                                                                                                                                                                                                                                                                                                                                                                                                                                                                                                                                                                                                                                                                                                                                                                                                                                                                                                                                                                                                                                                                                                                                                                                                                                                                                                                                                                                                                                                                                                                                                                                                                                                                                                                                                           | nal                                                                                                                                                                                                                                                                                                                                                                                                                                                                                                                                                                                                                                                                                                                                                                                                                                                                                                                                                                                                                                                                                                                                                                                                                                                                                                                                                                                                                                                                                                                                                                                                                                                                                                                                                                                                                                                                                                                                                                                                                                                                                             |    |                                                                                                                                                                                                                                                                                                                                                                                                                                                                                                                                                                                                                                                                                                                                                                                                                                                                                                                                                                                                                                                                                                                                                                                                                                                                                                                                                                                                                                                                                                                                                                                                                                                                                                                                                                                                                                                                                                                                                                                                                                                                                                                                |
|----------------------|-------------------------------------------------------------------------------------------------------------------------------------------------------------------------------------------------------------------------------------------------------------------------------------------------------------------------------------------------------------------------------------------------------------------------------------------------------------------------------------------------------------------------------------------------------------------------------------------------------------------------------------------------------------------------------------------------------------------------------------------------------------------------------------------------------------------------------------------------------------------------------------------------------------------------------------------------------------------------------------------------------------------------------------------------------------------------------------------------------------------------------------------------------------------------------------------------------------------------------------------------------------------------------------------------------------------------------------------------------------------------------------------------------------------------------------------------------------------------------------------------------------------------------------------------------------------------------------------------------------------------------------------------------------------------------------------------------------------------------------------------------------------------------------------------------------------------------------------------------------------------------------------------------------------------------------------------------------------------------------------------------------------------------------------------------------------------------------------------|-------------------------------------------------------------------------------------------------------------------------------------------------------------------------------------------------------------------------------------------------------------------------------------------------------------------------------------------------------------------------------------------------------------------------------------------------------------------------------------------------------------------------------------------------------------------------------------------------------------------------------------------------------------------------------------------------------------------------------------------------------------------------------------------------------------------------------------------------------------------------------------------------------------------------------------------------------------------------------------------------------------------------------------------------------------------------------------------------------------------------------------------------------------------------------------------------------------------------------------------------------------------------------------------------------------------------------------------------------------------------------------------------------------------------------------------------------------------------------------------------------------------------------------------------------------------------------------------------------------------------------------------------------------------------------------------------------------------------------------------------------------------------------------------------------------------------------------------------------------------------------------------------------------------------------------------------------------------------------------------------------------------------------------------------------------------------------------------------|-------------------------------------------------------------------------------------------------------------------------------------------------------------------------------------------------------------------------------------------------------------------------------------------------------------------------------------------------------------------------------------------------------------------------------------------------------------------------------------------------------------------------------------------------------------------------------------------------------------------------------------------------------------------------------------------------------------------------------------------------------------------------------------------------------------------------------------------------------------------------------------------------------------------------------------------------------------------------------------------------------------------------------------------------------------------------------------------------------------------------------------------------------------------------------------------------------------------------------------------------------------------------------------------------------------------------------------------------------------------------------------------------------------------------------------------------------------------------------------------------------------------------------------------------------------------------------------------------------------------------------------------------------------------------------------------------------------------------------------------------------------------------------------------------------------------------------------------------------------------------------------------------------------------------------------------------------------------------------------------------------------------------------------------------------------------------------------------------|----|--------------------------------------------------------------------------------------------------------------------------------------------------------------------------------------------------------------------------------------------------------------------------------------------------------------------------------------------------------------------------------------------------------------------------------------------------------------------------------------------------------------------------------------------------------------------------------------------------------------------------------------------------------------------------------------------------------------------------------------------------------------------------------------------------------------------------------------------------------------------------------------------------------------------------------------------------------------------------------------------------------------------------------------------------------------------------------------------------------------------------------------------------------------------------------------------------------------------------------------------------------------------------------------------------------------------------------------------------------------------------------------------------------------------------------------------------------------------------------------------------------------------------------------------------------------------------------------------------------------------------------------------------------------------------------------------------------------------------------------------------------------------------------------------------------------------------------------------------------------------------------------------------------------------------------------------------------------------------------------------------------------------------------------------------------------------------------------------------------------------------------|
| Front Label Pictures |                                                                                                                                                                                                                                                                                                                                                                                                                                                                                                                                                                                                                                                                                                                                                                                                                                                                                                                                                                                                                                                                                                                                                                                                                                                                                                                                                                                                                                                                                                                                                                                                                                                                                                                                                                                                                                                                                                                                                                                                                                                                                                 |                                                                                                                                                                                                                                                                                                                                                                                                                                                                                                                                                                                                                                                                                                                                                                                                                                                                                                                                                                                                                                                                                                                                                                                                                                                                                                                                                                                                                                                                                                                                                                                                                                                                                                                                                                                                                                                                                                                                                                                                                                                                                                 |                                                                                                                                                                                                                                                                                                                                                                                                                                                                                                                                                                                                                                                                                                                                                                                                                                                                                                                                                                                                                                                                                                                                                                                                                                                                                                                                                                                                                                                                                                                                                                                                                                                                                                                                                                                                                                                                                                                                                                                                                                                                                                 |    |                                                                                                                                                                                                                                                                                                                                                                                                                                                                                                                                                                                                                                                                                                                                                                                                                                                                                                                                                                                                                                                                                                                                                                                                                                                                                                                                                                                                                                                                                                                                                                                                                                                                                                                                                                                                                                                                                                                                                                                                                                                                                                                                |
| BG                   | CY                                                                                                                                                                                                                                                                                                                                                                                                                                                                                                                                                                                                                                                                                                                                                                                                                                                                                                                                                                                                                                                                                                                                                                                                                                                                                                                                                                                                                                                                                                                                                                                                                                                                                                                                                                                                                                                                                                                                                                                                                                                                                              | Image: Constraint of the second se | Image: Constraint of the second se | EE | RS                                                                                                                                                                                                                                                                                                                                                                                                                                                                                                                                                                                                                                                                                                                                                                                                                                                                                                                                                                                                                                                                                                                                                                                                                                                                                                                                                                                                                                                                                                                                                                                                                                                                                                                                                                                                                                                                                                                                                                                                                                                                                                                             |
| RR                   | GR                                                                                                                                                                                                                                                                                                                                                                                                                                                                                                                                                                                                                                                                                                                                                                                                                                                                                                                                                                                                                                                                                                                                                                                                                                                                                                                                                                                                                                                                                                                                                                                                                                                                                                                                                                                                                                                                                                                                                                                                                                                                                              | Image: Non-State State  | Image: Contract of the second seco | IT | REAL PROPERTIES AND A DESCRIPTION OF A D |
|                      | Image: Constraint of the second se |                                                                                                                                                                                                                                                                                                                                                                                                                                                                                                                                                                                                                                                                                                                                                                                                                                                                                                                                                                                                                                                                                                                                                                                                                                                                                                                                                                                                                                                                                                                                                                                                                                                                                                                                                                                                                                                                                                                                                                                                                                                                                                 | Image: Notest and the second secon | SI | KRR                                                                                                                                                                                                                                                                                                                                                                                                                                                                                                                                                                                                                                                                                                                                                                                                                                                                                                                                                                                                                                                                                                                                                                                                                                                                                                                                                                                                                                                                                                                                                                                                                                                                                                                                                                                                                                                                                                                                                                                                                                                                                                                            |

#### Similarity of national versions (based on nutrition declaration and QUID)

| Bahlsen/Leibniz | Zoo | Original |
|-----------------|-----|----------|
|-----------------|-----|----------|

| Country | Energy<br>Value | [Total Fat] | [Fat Sat] | [MUFA] | [PUFA] | [Total Carb] | [Sugar] | [Polyols] | [Protein] | [Salt] | [Fibre] |
|---------|-----------------|-------------|-----------|--------|--------|--------------|---------|-----------|-----------|--------|---------|
| BG      | 1850            | 11          | 7.1       |        |        | 74           | 24      |           | 8.7       | 1      |         |
| СҮ      | 1874            | 12          | 7.2       |        |        | 75           | 23      |           | 7.9       | 1.1    |         |
| DE      | 1874            | 12          | 7.2       |        |        | 75           | 23      |           | 7.9       | 1.1    |         |
| DK      | 1874            | 12          | 7.2       |        |        | 75           | 23      |           | 7.9       | 1.1    |         |
| ES      | 1874            | 12          | 7.2       |        |        | 75           | 23      |           | 7.9       | 1.1    |         |
| HR      | 1874            | 12          | 7.2       |        |        | 75           | 23      |           | 7.9       | 1.1    |         |
| HU      | 1850            | 11          | 7.1       |        |        | 74           | 24      |           | 8.7       | 1      |         |
| ІТ      | 1874            | 12          | 7.2       |        |        | 75           | 23      |           | 7.9       | 1.1    |         |
| LV      | 1850            | 11          | 7.1       |        |        | 74           | 24      |           | 8.7       | 1      |         |
| МТ      | 1874            | 12          | 7.2       |        |        | 75           | 23      |           | 7.9       | 1.1    |         |
| PL      | 1850            | 11          | 7.1       |        |        | 74           | 24      |           | 8.7       | 1      |         |