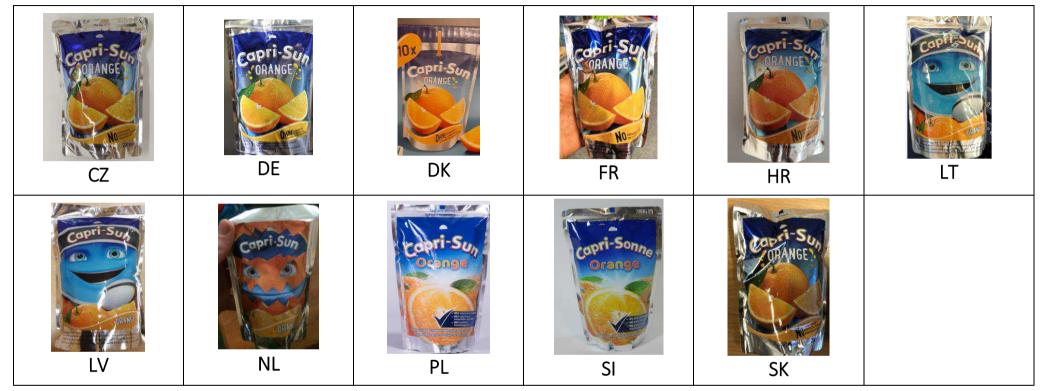

| Water                            | Water                        |
| Orange juice from<br>concentrate | Sugar                            | Sugar                        |
| Sugar                            | Orange juice from<br>concentrate | Orange juice<br>concentrate  |
| Food acid (citric acid)          | Lemon juice from<br>concentrate  | Lemon juice<br>concentrate   |
| Natural orange<br>flavouring     | Antioxidant (ascorbic acid)      | Lime juice concentrate       |
| Antioxidant (ascorbic acid)      | Vitamin C                        | Natural orange<br>flavouring |
|                                  | Natural orange<br>flavouring     | Antioxidant (ascorbic acid)  |

| Capri-Sun | Orange |  |  |
|-----------|--------|--|--|
|-----------|--------|--|--|

Front Label Pictures



Similarity of national variants (based on nutrition declaration and QUID for fruit juice content)



### Brand owner's comment

We differentiate the Capri Sun recipes according to consumer preference in countries or country clusters with similar taste preference.

Three countries had still an older recipe in market (LT, LV, SI). These are now receiving the same as DE or DK.

The different nutritional values result from the different recipes, which are adapted to the customer needs of the individual countries. Furthermore, there were 2018 recipe changes. Some bags are from before the changeover while others are from after the changeover.

| Clever | Pineapple Cubes |  |
|--------|-----------------|--|
|--------|-----------------|--|

#### Nutrients

| Country | Energy<br>Value | [Total Fa