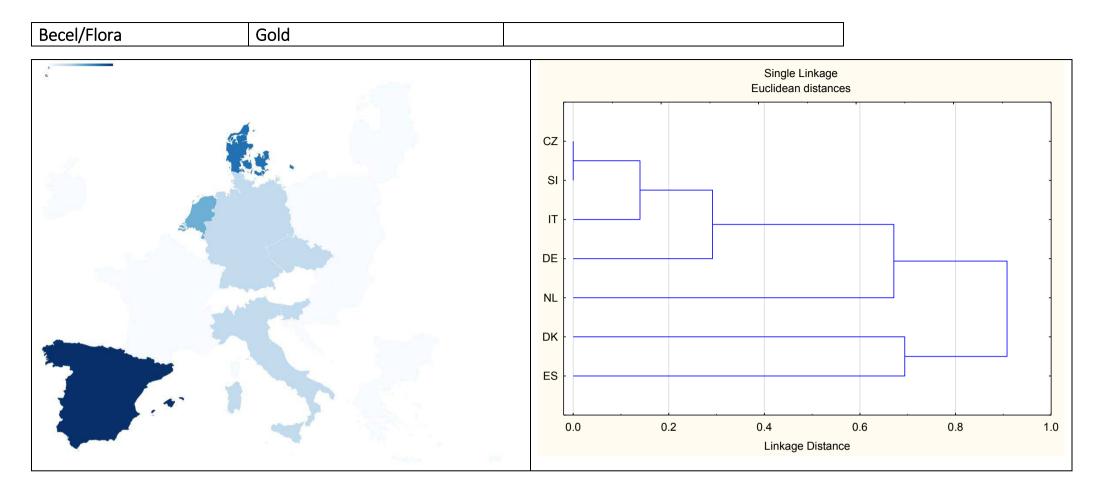

|

Similarity of national variants (based on nutrition declaration)



#### Brand owner's comment

There is no difference between the quality of our products worldwide. All of our products are based on the same quality standards. The composition of our products will vary from market to market based on local taste preferences. Consumer taste preference is the primary reason you would find differences in our products under the same brand i.e. some consumers prefer a more savoury taste, some consumers prefer a creamy taste. Different consumer brands are addressing different consumer needs. All products are produced with the same quality and in accordance with regulations.

| BelVita | Breakfast | Milk Cereals |
|---------|-----------|--------------|
|         |           |              |

| Country | Energy<br>Value | [Total Fat] | [Fat Sat] | [MUFA] | [PUFA]