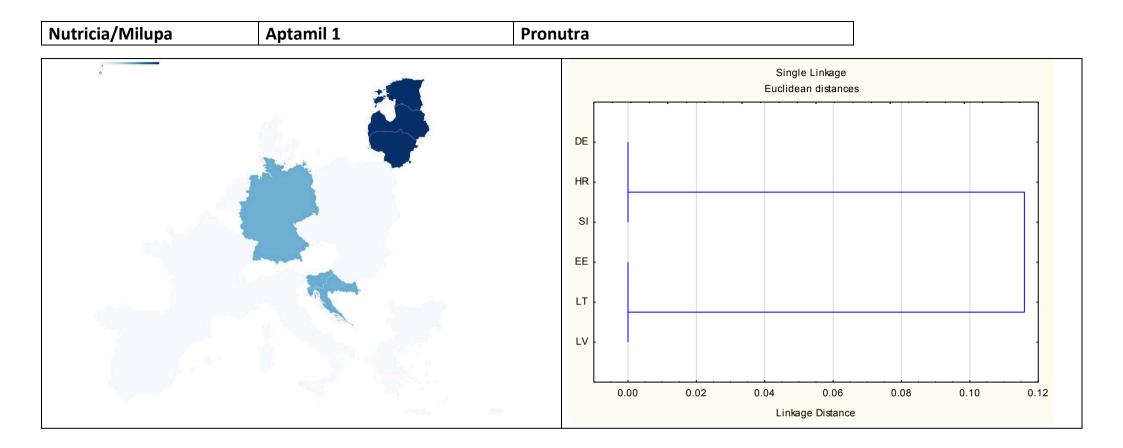

iodide    | Potassium iodide    |                    |
|                    | Sodium selenite     |                    | Sodium selenite     | Sodium selenite     |                    |
|                    | Vitamin K           |                    | Vitamin K           | Vitamin K           |                    |
|                    | L-carnitine         |                    | L-carnitine         | L-carnitine         |                    |
|                    | Vitamin B2          |                    | Vitamin B2          | Vitamin B2          |                    |

| Nutricia/Milupa | Aptamil 1 | Pronutra |
|-----------------|-----------|----------|
|-----------------|-----------|----------|

Front Label Pictures



Similarity of national variants (based on nutrition declaration)



Danone's specialized nutrition portfolio represents science-based nutritional solutions designed to positively impact health through food at critical times of life, including infancy and childhood. Infant formula composition is influenced by local regulation, and guidance from local, regional or global authorities such as Codex Alimentarius. The composition of Aptamil 1 Infant Formula is similar across the EU markets and complies with the requirements of Directive 2006/141/EC regarding the essential composition of infant formula. In addition, as science progresses, our infant formula contain optional nutrients such as GOS/FOS, nucleotides, ARA and DHA. In 2018, we have launched our latest innovative formula in some EU markets and we continue implementing this innovation step by step acro