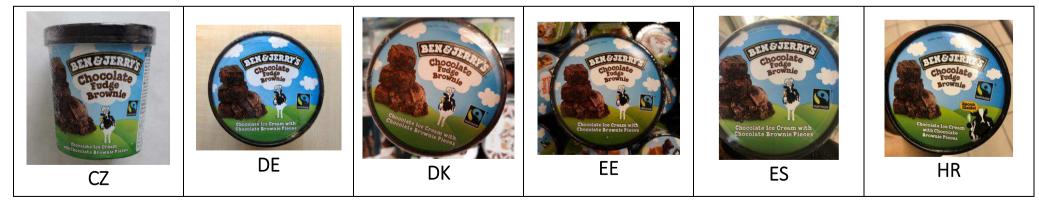

| Low fat cocoa          | Egg yolk               | Egg yolk               | Egg yolk               |
| Invert sugar           |
| Egg                    | Egg                    | Egg                    | Egg                    | Egg                    |
| Egg white powder       |
| Stabilizers (guar gum, |
| carrageenan)           | carrageenan)           | carrageenan)           | carrageenan)           | carrageenan)           |
| Salt                   | Salt                   | Salt                   | Salt                   | Salt                   |
| Vanilla extract        |
| Raising agents (sodium |
| carbonate)             | carbonate)             | carbonate)             | carbonate)             | carbonate)             |
| Barley flour           |

### Front Label Pictures



| Ben & Jerry's