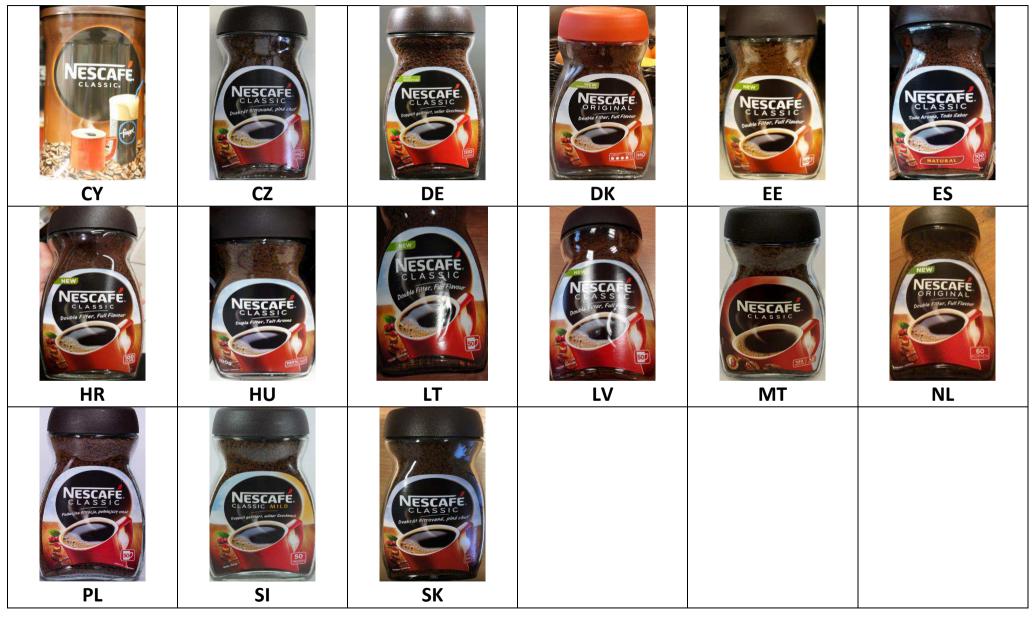

identical. We are taking action to better align the way we describe and declare the ingredients used on our product packaging. This will ensure greater consistency across all EU countries.

| Nestlé | Nescafé Classic |  |
|--------|-----------------|--|
|--------|-----------------|--|

#### Nutrients

| Country | Energy Value | [Total Fat] | [Fat Sat] | [MUFA] | [PUFA] | [Total Carb] | [Sugar] | [Polyols] | [Protein] | [Salt] | [Fibre] |
|---------|--------------|-------------|-----------|--------|--------|--------------|---------|-----------|-----------|--------|---------|
|         |              |             |           |        |        |              |         |           |           |        |         |

Energy values in kJ/100g; others in g/100g

#### Nestlé

#### Nescafé Classic



| Nestlé |
|--------|
|--------|

#### Nutrients

| Country | Energy Value | [Total Fat] | [Fat Sat] | [MUFA] | [PUFA] | [Total Carb] | [Sugar] | [Polyols] | [Protein] | [Salt] | [Fibre] |
|---------|--------------|-------------|-----------|--------|--------|--------------|---------|-----------|-----------|--------|---------|
|         |              |             |           |        |        |              |         |           |           |        |         |

Energy values in kJ/100g; others in g/100g

#### Micronutrients

# Quantitative Ingredient Declaration

|   |  |  |   |  |  |  |      |  |   | · · · · · |   |
|---|--|--|---|--|--|--|------|--|---|-----------|---|
|   |  |  |   |  |  |  |      |  |   | 1 1       | 1 |
|   |  |  |   |  |  |  |      |  |   | 1 1       | 1 |
| 1 |