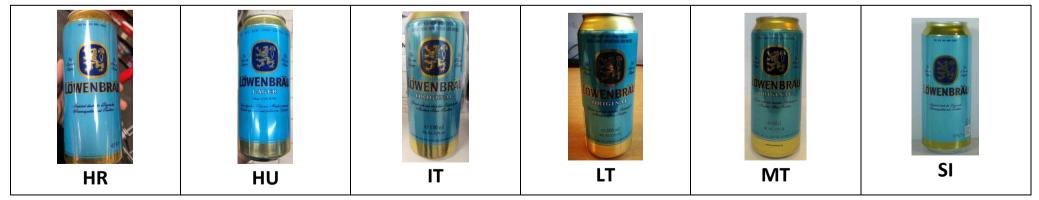

-|---|----|----|-----|-----|-----|----|
| Alcohol               | % | 4  | 4  | 5.2 | 5.2 | 5.2 | 4  |
| Extract in basic malt | % | 9  |    |     |     |     | 9  |

### Ingredients

| HR            | HU            | IT            | LT            | МТ            | SI            |
|---------------|---------------|---------------|---------------|---------------|---------------|
| Malted barley | Water         | Water         | Water         | Water         | Malted barley |
|               | Malted barley | Malted barley | Malted barley | Malted barley |               |
|               | Maize grits   | Hops          | Hops          | Hops          |               |
|               | Hops          | Hops extract  | Hops extract  | Hops extract  |               |

#### Front Label Pictures



### Löwenbräu Oi

**Original/Lager** 

Similarity of national variants (based on QUID)



#### Brand owner's comment

Löwenbräu was first brewed in Germany. The brand over time has expanded its distribution and production into other countries. The Löwenbräu sold in Italy, Germany, Lithuania and Malta is brewed in Germany and has to comply with the German law which is unique in Europe and limits the ingredients. The recipe results in a beer with only malted barley and a slightly higher ABV as indicated on the label.

Löwenbräu sold in Croatia, Slovenia and Hungary is locally brewed in Croatia at a lower ABV with malted barley and maize. Brewers around the world use maize as well as other grains like wheat, rice along with barley to brew quality beers. This makes the beer smoother and ligh