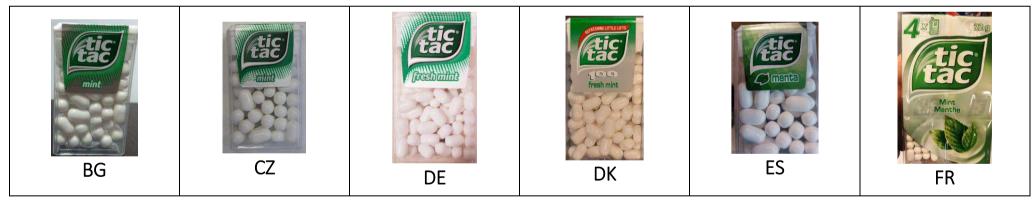

| (carnauba wax)      | (carnauba wax)      |

| Ferrero             | Tic Tac | Mint |  |
|---------------------|---------|------|--|
| Ingradianta aanti   | avad.   |      |  |
| Ingredients conti   | nueu    |      |  |
| SK                  |         |      |  |
| Sugar               |         |      |  |
| Maltodextrin        |         |      |  |
| Fructose            |         |      |  |
| Gum arabic          |         |      |  |
| Rice starch         |         |      |  |
| Anti caking agents  |         |      |  |
| (magnesium salts of |         |      |  |
| fatty acids)        |         |      |  |
| Flavouring          |         |      |  |
| Mint essential oil  |         |      |  |
| Coating agents      |         |      |  |
| (carnauba wax)      |         |      |  |





Similarity of national variants (based on the ingredient list)



#### Brand owner's comment

Concerning the "Anti-caking agent magnesium salt of fatty acids" Ferrero would like to reconfirm that the nutritional composition of Tic Tac Mint flavour is the same throughout all EU countries. Magnesium salt of fatty acids is indeed present in all Tic-Tac recipes. However, since it is used as processing aid, it is voluntarily declared in the label according to national practices and market habits.

| FinCarre | Milk Chocolate | With Hazelnuts |
|----------|----------------|----------------|
|          |                |                |

| Country | Energy<br>Value | [Total Fat] | [Fat Sat] | [MUFA] | [PUFA] | [Total Carb] | [Sugar] | [Polyols] | [Protein] | [Salt] | [Fibre] |
|---------|---