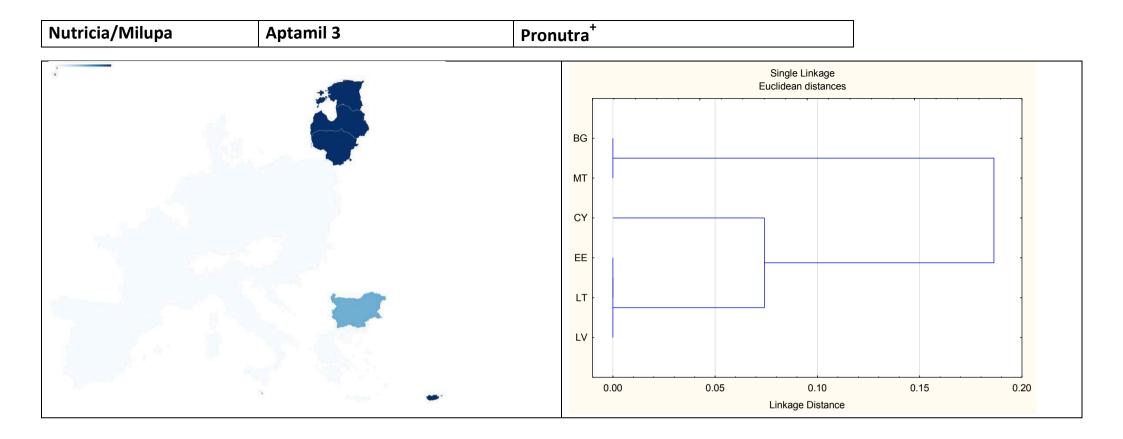

----|--------------------|
| Vitamin B1         | Vitamin K | Vitamin B2       | Vitamin B2       | Vitamin B2       | Vitamin B1         |
| Vitamin B6         |           | Vitamin B7       | Vitamin B7       | Vitamin B7       | Vitamin B6         |
| Potassium iodide   |           | Vitamin B6       | Vitamin B6       | Vitamin B6       | Potassium iodide   |
| Manganese sulphate |           | Vitamin B1       | Vitamin B1       | Vitamin B1       | Manganese sulphate |
| Vitamin K          |           | Potassium iodide | Potassium iodide | Potassium iodide | Vitamin K          |
| Sodium selenite    |           | Vitamin K        | Vitamin K        | Vitamin K        | Sodium selenite    |

### Front Label Pictures



Similarity of national variants (based on nutrition declaration)



#### Brand owner's comment

Danone's specialized nutrition portfolio represents science-based nutritional solutions designed to positively impact health through food at critical times of life, including infancy and childhood. Aptamil 3 Young Child Formula are milk-based drinks intended specifically for young children (1-3 years of age) and are designed to support their nutritional needs as part of a balanced diet. The composition of Aptamil 3 is very similar across the EU markets and contain important micronutrients in a young child's diet such us iron, vitamin D, calcium and vitamins B12. Evidence shows many young children 1 to 3 years of age do not receive sufficient levels of these key nutrients for healthy growth and development. We are continuously looking for ways to further improv