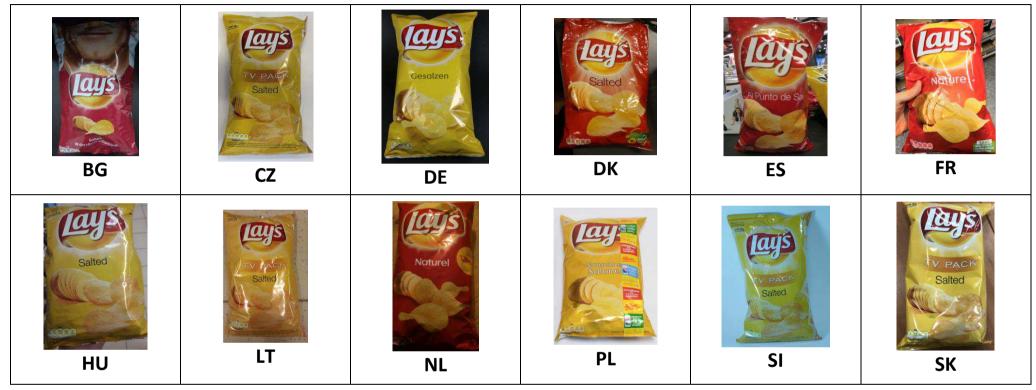

| Alpro                | Soya                                                                                                                                                                                                                                                                                                                                                                                                                                                                                                                                                                                                                                                                                                                                                                                                                                                                                                                                                                                                                                                                                                                                                                                                                                                                                                                                                                                                                                                                                                                                                                                                                                                                                                                                                                                                                                                                                                                                                                                                                                                                                            | Origi                                                                                                                                                                                                                                                                                                                                                                                                                                                                                                                                                                                                                                                                                                                                                                                                                                                                                                                                                                                                                                                                                                                                                                                                                                                                                                                                                                                                                                                                                                                                                                                                                                                                                                                                                                                                                                                                                                                                                                                                                                                                                           | nal                                                                                                                                                                                                                                                                                                                                                                                                                                                                                                                                                                                                                                                                                                                                                                                                                                                                                                                                                                                                                                                                                                                                                                                                                                                                                                                                                                                                                                                                                                                                                                                                                                                                                                                                                                                                                                                                                                                                                                                                                                                                                             |    |                                                                                                                                                                                                                                                                                                                                                                                                                                                                                                                                                                                                                                                                                                                                                                                                                                                                                                                                                                                                                                                                                                                                                                                                                                                                                                                                                                                                                                                                                                                                                                                                                                                                                                                                                                                                                                                                                                                                                                                                                                                                                                                                |
|----------------------|-------------------------------------------------------------------------------------------------------------------------------------------------------------------------------------------------------------------------------------------------------------------------------------------------------------------------------------------------------------------------------------------------------------------------------------------------------------------------------------------------------------------------------------------------------------------------------------------------------------------------------------------------------------------------------------------------------------------------------------------------------------------------------------------------------------------------------------------------------------------------------------------------------------------------------------------------------------------------------------------------------------------------------------------------------------------------------------------------------------------------------------------------------------------------------------------------------------------------------------------------------------------------------------------------------------------------------------------------------------------------------------------------------------------------------------------------------------------------------------------------------------------------------------------------------------------------------------------------------------------------------------------------------------------------------------------------------------------------------------------------------------------------------------------------------------------------------------------------------------------------------------------------------------------------------------------------------------------------------------------------------------------------------------------------------------------------------------------------|-------------------------------------------------------------------------------------------------------------------------------------------------------------------------------------------------------------------------------------------------------------------------------------------------------------------------------------------------------------------------------------------------------------------------------------------------------------------------------------------------------------------------------------------------------------------------------------------------------------------------------------------------------------------------------------------------------------------------------------------------------------------------------------------------------------------------------------------------------------------------------------------------------------------------------------------------------------------------------------------------------------------------------------------------------------------------------------------------------------------------------------------------------------------------------------------------------------------------------------------------------------------------------------------------------------------------------------------------------------------------------------------------------------------------------------------------------------------------------------------------------------------------------------------------------------------------------------------------------------------------------------------------------------------------------------------------------------------------------------------------------------------------------------------------------------------------------------------------------------------------------------------------------------------------------------------------------------------------------------------------------------------------------------------------------------------------------------------------|-------------------------------------------------------------------------------------------------------------------------------------------------------------------------------------------------------------------------------------------------------------------------------------------------------------------------------------------------------------------------------------------------------------------------------------------------------------------------------------------------------------------------------------------------------------------------------------------------------------------------------------------------------------------------------------------------------------------------------------------------------------------------------------------------------------------------------------------------------------------------------------------------------------------------------------------------------------------------------------------------------------------------------------------------------------------------------------------------------------------------------------------------------------------------------------------------------------------------------------------------------------------------------------------------------------------------------------------------------------------------------------------------------------------------------------------------------------------------------------------------------------------------------------------------------------------------------------------------------------------------------------------------------------------------------------------------------------------------------------------------------------------------------------------------------------------------------------------------------------------------------------------------------------------------------------------------------------------------------------------------------------------------------------------------------------------------------------------------|----|--------------------------------------------------------------------------------------------------------------------------------------------------------------------------------------------------------------------------------------------------------------------------------------------------------------------------------------------------------------------------------------------------------------------------------------------------------------------------------------------------------------------------------------------------------------------------------------------------------------------------------------------------------------------------------------------------------------------------------------------------------------------------------------------------------------------------------------------------------------------------------------------------------------------------------------------------------------------------------------------------------------------------------------------------------------------------------------------------------------------------------------------------------------------------------------------------------------------------------------------------------------------------------------------------------------------------------------------------------------------------------------------------------------------------------------------------------------------------------------------------------------------------------------------------------------------------------------------------------------------------------------------------------------------------------------------------------------------------------------------------------------------------------------------------------------------------------------------------------------------------------------------------------------------------------------------------------------------------------------------------------------------------------------------------------------------------------------------------------------------------------|
| Front Label Pictures |                                                                                                                                                                                                                                                                                                                                                                                                                                                                                                                                                                                                                                                                                                                                                                                                                                                                                                                                                                                                                                                                                                                                                                                                                                                                                                                                                                                                                                                                                                                                                                                                                                                                                                                                                                                                                                                                                                                                                                                                                                                                                                 |                                                                                                                                                                                                                                                                                                                                                                                                                                                                                                                                                                                                                                                                                                                                                                                                                                                                                                                                                                                                                                                                                                                                                                                                                                                                                                                                                                                                                                                                                                                                                                                                                                                                                                                                                                                                                                                                                                                                                                                                                                                                                                 |                                                                                                                                                                                                                                                                                                                                                                                                                                                                                                                                                                                                                                                                                                                                                                                                                                                                                                                                                                                                                                                                                                                                                                                                                                                                                                                                                                                                                                                                                                                                                                                                                                                                                                                                                                                                                                                                                                                                                                                                                                                                                                 |    |                                                                                                                                                                                                                                                                                                                                                                                                                                                                                                                                                                                                                                                                                                                                                                                                                                                                                                                                                                                                                                                                                                                                                                                                                                                                                                                                                                                                                                                                                                                                                                                                                                                                                                                                                                                                                                                                                                                                                                                                                                                                                                                                |
| BG                   | CY                                                                                                                                                                                                                                                                                                                                                                                                                                                                                                                                                                                                                                                                                                                                                                                                                                                                                                                                                                                                                                                                                                                                                                                                                                                                                                                                                                                                                                                                                                                                                                                                                                                                                                                                                                                                                                                                                                                                                                                                                                                                                              | Image: Constraint of the second se | Image: Constraint of the second se | EE | RS                                                                                                                                                                                                                                                                                                                                                                                                                                                                                                                                                                                                                                                                                                                                                                                                                                                                                                                                                                                                                                                                                                                                                                                                                                                                                                                                                                                                                                                                                                                                                                                                                                                                                                                                                                                                                                                                                                                                                                                                                                                                                                                             |
| RR                   | GR                                                                                                                                                                                                                                                                                                                                                                                                                                                                                                                                                                                                                                                                                                                                                                                                                                                                                                                                                                                                                                                                                                                                                                                                                                                                                                                                                                                                                                                                                                                                                                                                                                                                                                                                                                                                                                                                                                                                                                                                                                                                                              | Image: Non-State State  | Image: Contract of the second seco | IT | REAL PROPERTIES AND A DESCRIPTION OF A D |
|                      | Image: Constraint of the second se |                                                                                                                                                                                                                                                                                                                                                                                                                                                                                                                                                                                                                                                                                                                                                                                                                                                                                                                                                                                                                                                                                                                                                                                                                                                                                                                                                                                                                                                                                                                                                                                                                                                                                                                                                                                                                                                                                                                                                                                                                                                                                                 | Image: Notest and the second secon | SI | KRR                                                                                                                                                                                                                                                                                                                                                                                                                                                                                                                                                                                                                                                                                                                                                                                                                                                                                                                                                                                                                                                                                                                                                                                                                                                                                                                                                                                                                                                                                                                                                                                                                                                                                                                                                                                                                                                                                                                                                                                                                                                                                                                            |