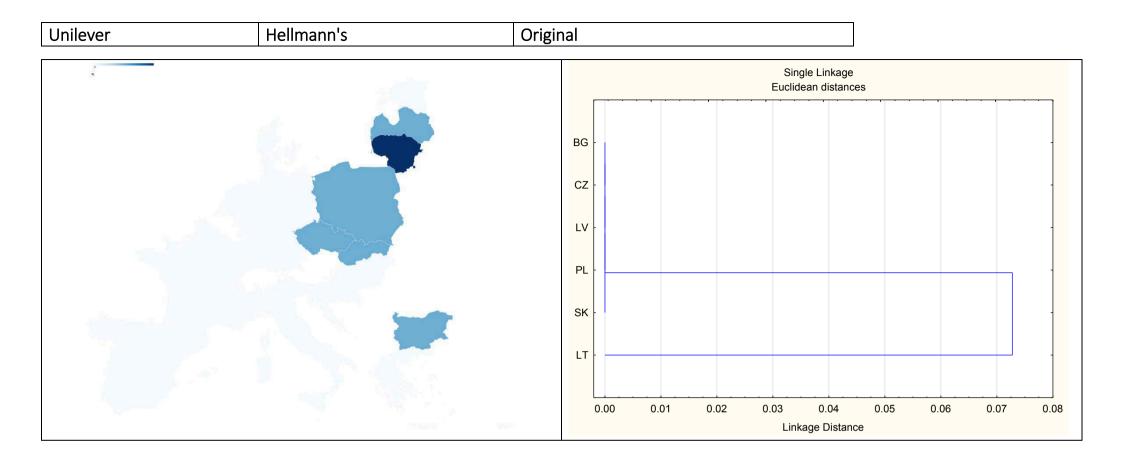

### Similarity of national variants (based on nutrition declaration and QUID)

| Almette | Cheese Spread |
|---------|---------------|
|---------|---------------|