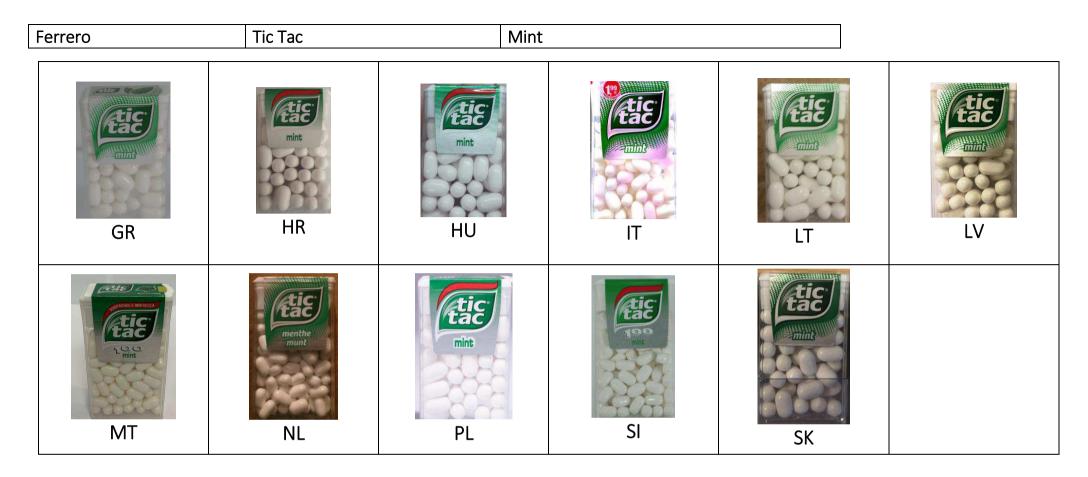

| (carnauba wax)      | (carnauba wax)      |

| Ferrero             | Tic Tac | Mint |  |
|---------------------|---------|------|--|
| Ingradianta aanti   | avad.   |      |  |
| Ingredients conti   | nueu    |      |  |
| SK                  |         |      |  |
| Sugar               |         |      |  |
| Maltodextrin        |         |      |  |
| Fructose            |         |      |  |
| Gum arabic          |         |      |  |
| Rice starch         |         |      |  |
| Anti caking agents  |         |      |  |
| (magnesium salts of |         |      |  |
| fatty acids)        |         |      |  |
| Flavouring          |         |      |  |
| Mint essential oil  |         |      |  |
| Coating agents      |         |      |  |
| (carnauba wax)      |         |      |  |





Similarity of national variants (based on the ingredient list)



#### Brand owner's comment

Concerning the "Anti-caking agent magnesium salt of fatty acids" Ferrero would like to reconfirm that the nutritional composition of Tic Tac Mint flavour is the same throughout all EU countries. Magnesium salt of fatty acids is indeed present in all Tic-Tac recipes. However, since it is used as processing aid, it is voluntarily declared in the label according to national practices and market habits.

| FinCarre | Milk Chocolate | With Hazelnuts |
|----------|----------------|----------------|
|          |                |                |

| Country | Energy<br>Value | [Total Fat] | [Fat Sat] | [MUFA] | [PUFA] | [Total Carb] | [Sugar] | [Polyols] | [Protein] | [Salt] | [Fibre] |
|---------|-----