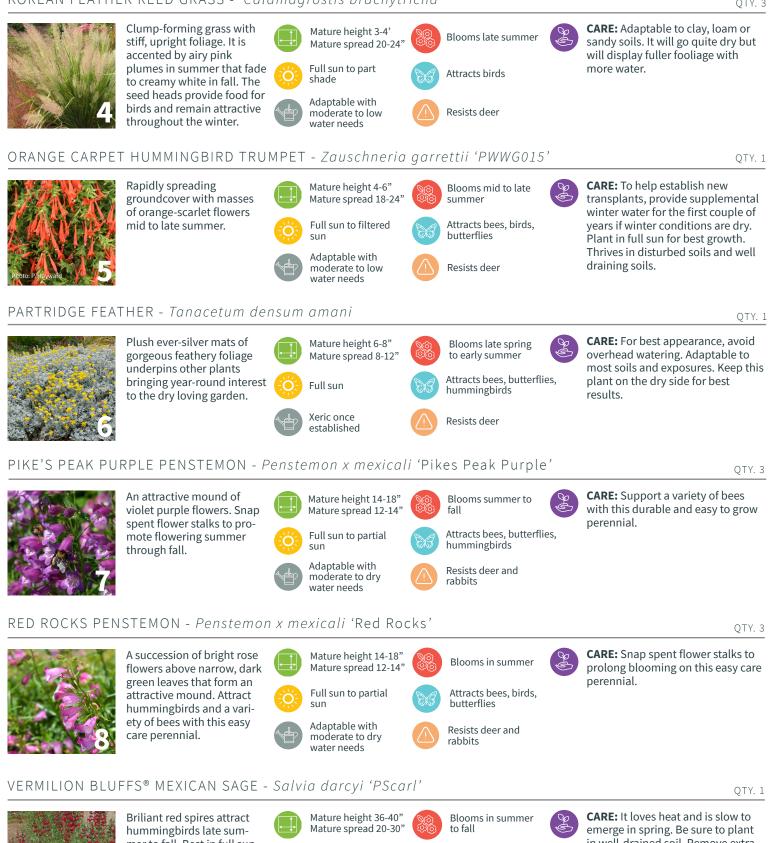

#### KOREAN FEATHER REED GRASS - Calamagrostis brachytricha

mer to fall. Best in full sun planted in well draining soil.

in well-drained soil. Remove extra mulch to allow air and drainage for this dry loving plant in summer.