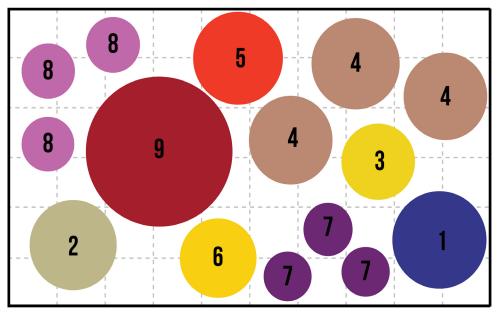

## Plant by Number Design Suggestions

6'x10' rectangle SUGGESTED FRONT SIDE OF GARDEN

#### Key

- 1. Autumn Sapphire Sage (Qty. 1)
- 2. Blonde Ambition Blue Grama Grass (Qty. 1)
- 3. Engelmann's Daisy (Qty. 1)
- 4. Korean Feather Reed Grass (Qty. 3)
- 5. Orange Carpet Hummingbird Trumpet (Qty. 1)
- 6. Partridge Feather (Qty. 1)
- 7. Pike's Peak Purple Penstemon (Qty. 3)
- 8. Red Rocks Penstemon (Qty. 3)
- 9. Vermillion Bluffs Mexican Sage (Qty. 1)