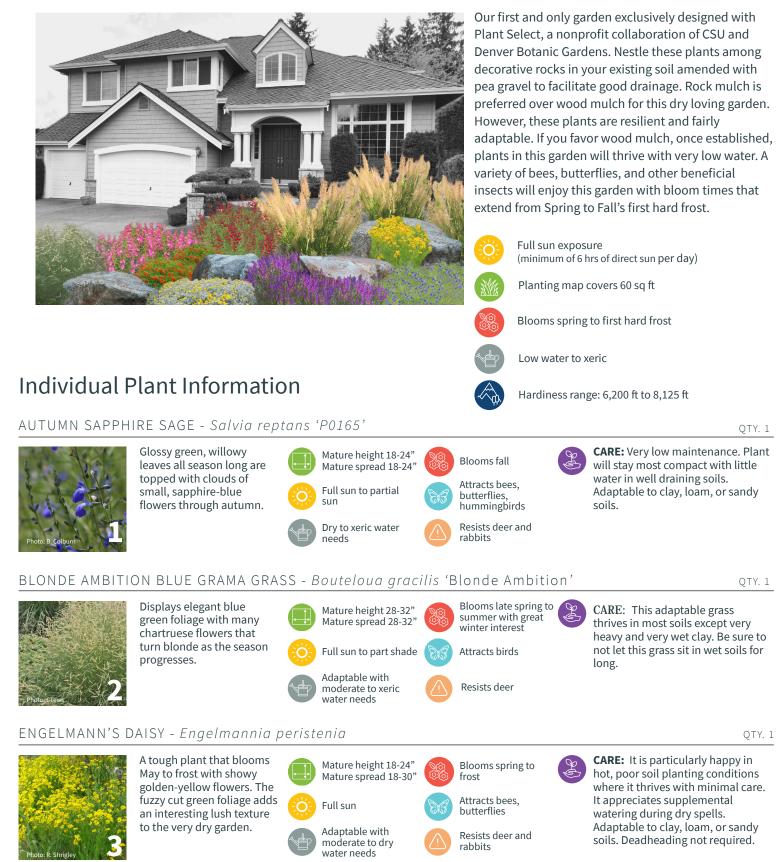

# Plant Select Garden



Designed by Emily Goldman for Plant Select



#### KOREAN FEATHER REED GRASS - Calamagrostis brachytricha





mer to fall. Best in full sun planted in well draining soil.



in well-drained soil. Remove extra mulch to allow air and drainage for this dry loving plant in summer.

## Plant Maintenance By Season

### MAINTENANCE TASKS

#### PLANT

| SPRING (AFTER FIRST GROWING SEASON)                                                                                                                                                                                                                                           |                                                                                                                                                                        |
|-----------------------------------------------------