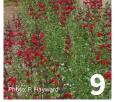

#### KOREAN FEATHER REED GRASS - Calamagrostis brachytricha

mer to fall. Best in full sun planted in well draining soil.

in well-drained soil. Remove extra mulch to allow air and drainage for this dry loving plant in summer.