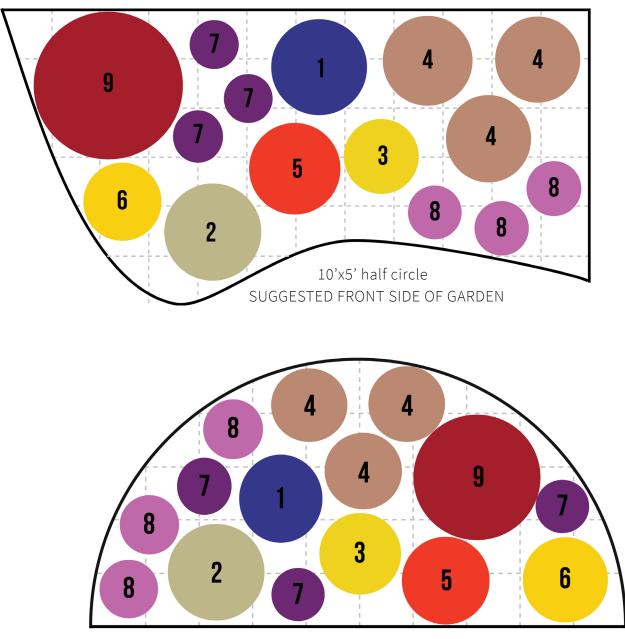

## Plant by Number Design Suggestions

12'x5' rectangle with wavy edge SUGGESTED FRONT SIDE OF GARDEN

#### Key

- 1. Autumn Sapphire Sage (Qty. 1)
- 2. Blonde Ambition Blue Grama Grass (Qty. 1)
- 3. Engelmann's Daisy (Qty. 1)
- 4. Korean Feather Reed Grass (Qty. 3)
- 5. Orange Carpet Hummingbird Trumpet (Qty. 1)
- 6. Partridge Feather (Qty. 1)
- 7. Pike's Peak Purple Penstemon (Qty. 3)
- 8. Red Rocks Penstemon (Qty. 3)
- 9. Vermillion Bluffs Mexican Sage (Qty. 1)