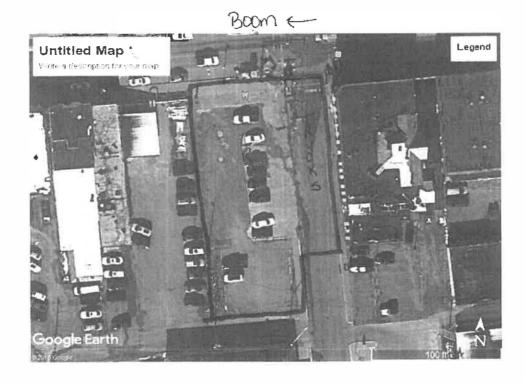

#### Director:

- I will be meeting with Ty Bradley (BrickStreet) on Monday. He will be conducting safety audits on a couple of our projects and facilities.
- We conducted a supervisors/project team meeting on Monday to discuss the request from UCDA and Dan Hill Construction for the temporary closure of Spring Street. The group discussed that a side from the inconvenience, the proposed closure did not pose any elevated or additional safety concerns. Bryson requested an updated schedule, site plan, and the safety plan for protecting pedestrian/vehicular traffic in the public way. Amby was concerned about notification of the businesses that would be affected by the closure. She provided a list of those businesses and if the closure is approved it will be the responsibility of the UCDA and their contractor to notify the businesses and provide them with the anticipated schedule. The group discussed the need for the city to be named as secondary insured on Dan Hill Construction's liability insurance and was advised by our city attorney to request this document as part of the request documentation.