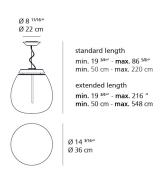

#### Dimensions =

#### Features & Accessories =

- Diffuser allows for reflection of light without glaring and without losing efficiency
- Light pipe guides light to the diffuser

Extended cable length