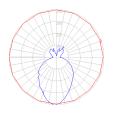

#### Light distribution =

Direct

Red = Max Cd. Through Vertical plane Blue = Max Cd. Through Horizontal plane Luminaire weight

16.76 lbs / 7.6 kg