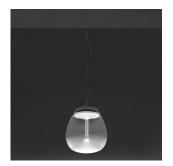

# Empatia 36 suspension 2-wire dimming extended length

#### Materials =

- Base in die-cast aluminum
- Diffuser in handblown glass clear towards the top and frosted at the bottom
- Light pipe in low absorption coefficient methacrylate
- Plate within diffuser in aluminum

#### Features & Accessories =

- Diffuser allows for reflection of light without glaring and without losing efficiency
- Light pipe guides light to the diffuser

Extended cable length