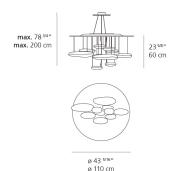

------------------------|
| Light output ratio                 | 46lm/W                        |
| Power consumption                  | 58W                           |
| Led type                           | 2X27W C.O.B.*                 |
| CCT (Correlated Color Temperature) | 3000K                         |
| CRI (Color Rendering Index)        | >93                           |
| Life expectancy                    | 50000Hrs                      |
| Control type                       | Dimmable 2-Wire**             |
| Input Voltage                      | 120-277V                      |
| Driver                             | HATCH - 2 x XTC32-0700P-UNV-I |

<sup>\*\*</sup>Reverse or forward phase (120v only)

#### Features & Accessories =

• Custom applications available

## Dimensions =



## Light distribution =

Indirect



Red = Max Cd. Through Vertical plane

Blue = Max Cd. Through Horizontal plane

### Packaging =

1 Box

1 x 47-5/16" x 47-5/16" x 9-15/16" / 58.42 lbs - 120 cm x 120 cm x 25 cm / 26.5 kg

# Luminaire weight

41.12 lbs / 18.65 kg

## Warranty =

5 year limited warranty, Upon registration. Click here to register your purchase.