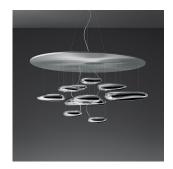

#### Design By =

Ross Lovegrove

#### Collection =

Design



## Colors & Finishes

P

Polished Aluminum (Pebbles)



## Materials =

- Lighting units in die-cast aluminum
- Reflective units made of injection-molded thermoplastic material with a metallic finish
- Reflector in stainless steel

#### Specifications —

| Delivered lumens                   | 2692lm                        |
|------------------------------------|-------------------------------|
| Light output ratio                 | 46lm/W                        |
| Power consumption                  | 58W                           |
| Led type                           | 2X27W C.O.B.*                 |
| CCT (Correlated Color Temperature) | 3000K                         |
| CRI (Color Rendering Index)        | >93