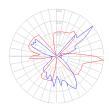

## Light distribution =

Indirect

Red = Max Cd. Through Vertical plane

Blue = Max Cd. Through Horizontal plane