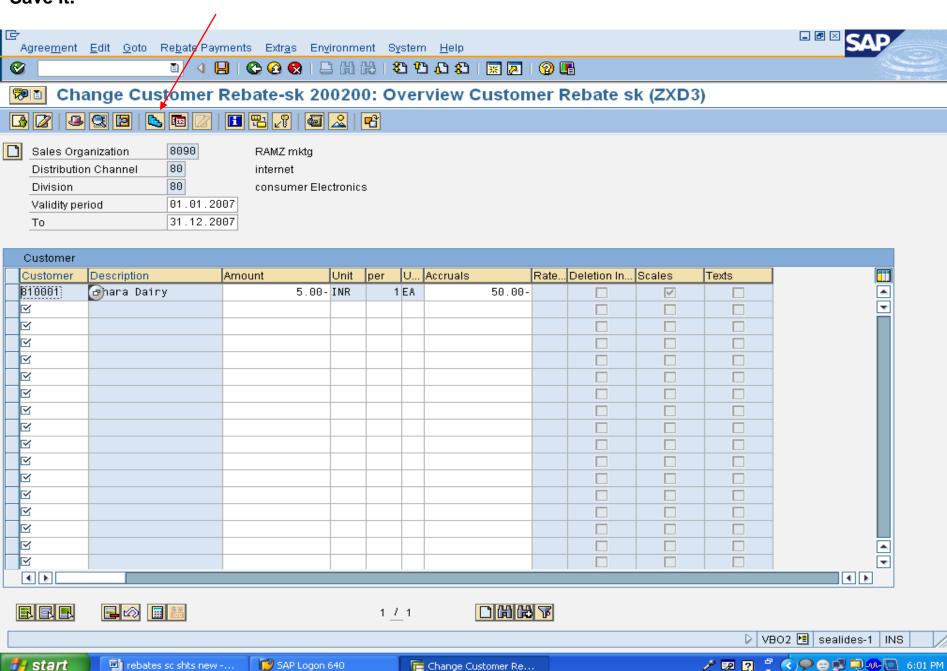

#### **Maintain Condition Records with Scales** Save it.

Talenge Customer Re...