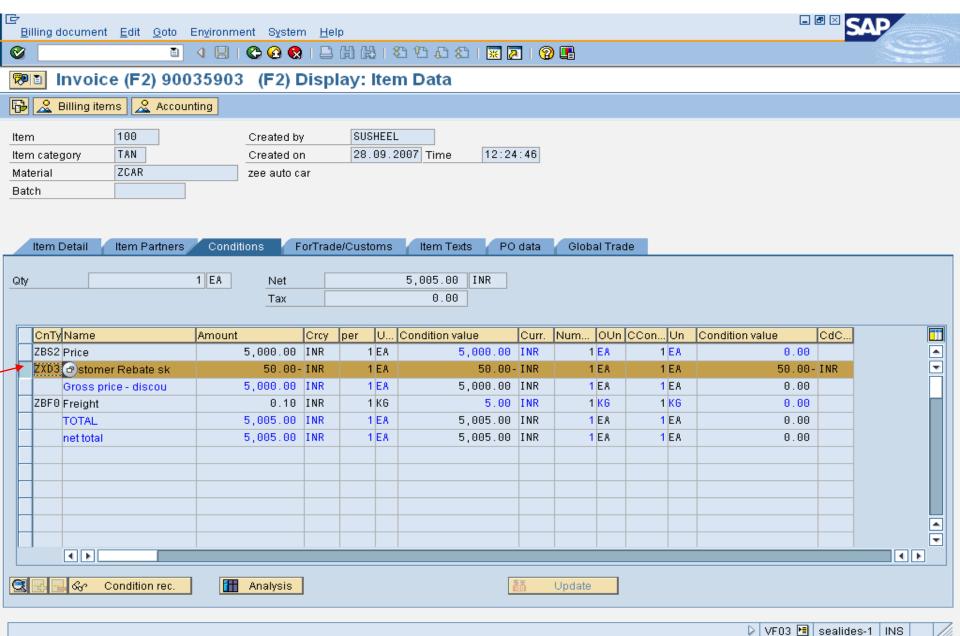

## Go to VA01, VL01N, VF01 (Go to Item Condn Screen in the Invoice and check Rebate Condn Type B002 Activate or not.

SAP Logon 640

rebates sc shts new -...

🎁 start

📻 Invoice (F2) 9003590...

🥕 📝 🙎 🖞 🔇 🗩 🖨 💆 🗐 🐠 🔞 6:02 PM