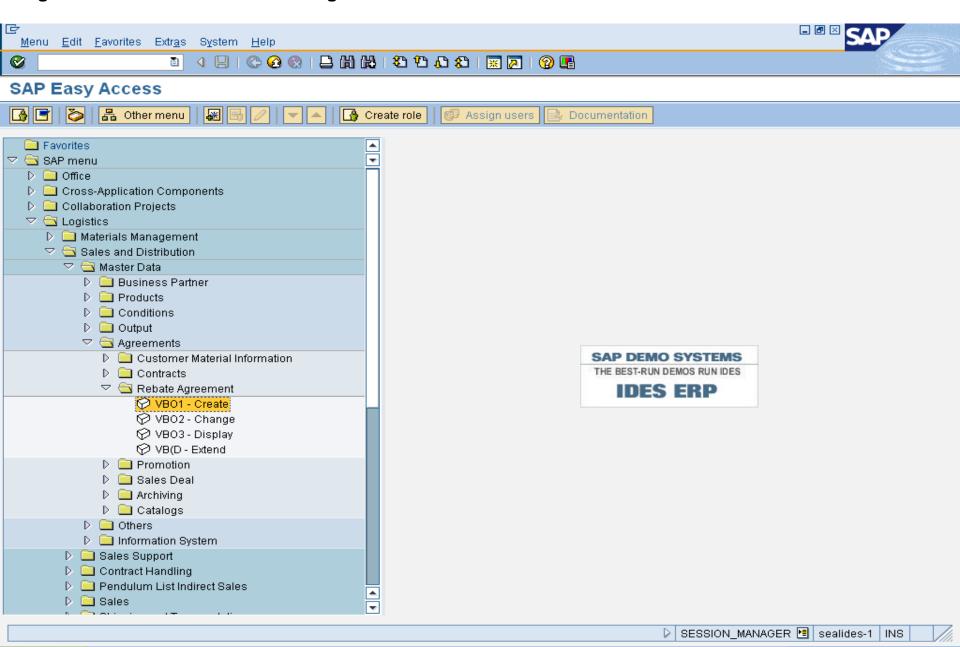

#### **Create Rebate Agreement (VBO1)**

🎒 start

#### Log>SD>Master data>Rebate Arrangements>VBO1 - Create

SAP Logon 640

rebates sc shts new -...

F SAP Easy Access

🥕 😡 🙎 🔮 🔇 🗩 🖨 😼 🗐 🐠 🔃 5:58 PM

# Specify Agreement Type: 0002 and press Enter Specify the rebate Recipient (Customer-Payer No.) Click On Conditions