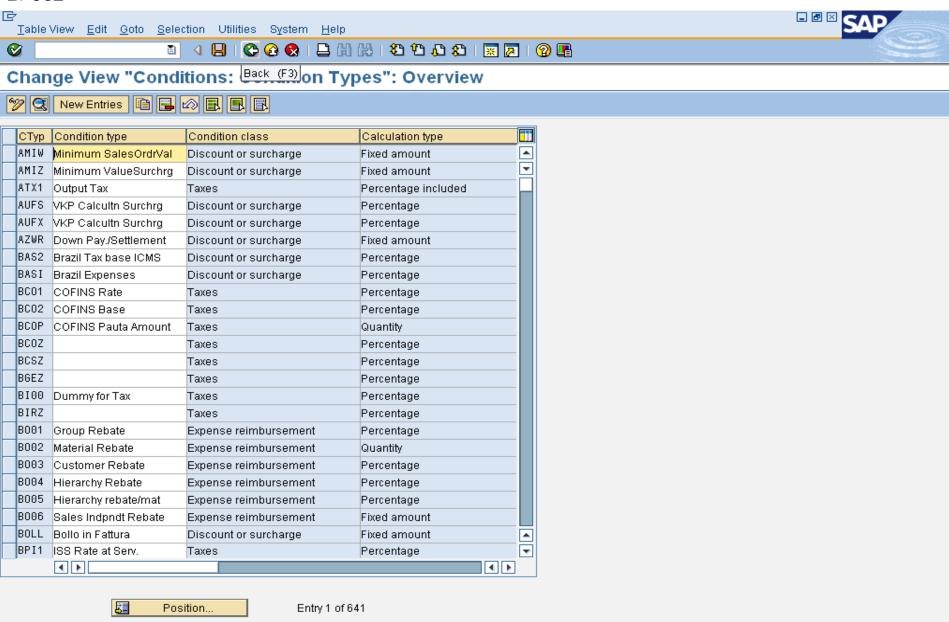

#### Change View "Conditions: Condition Types": Overview

Position... Entry 1 of 641

▶ SPRO sealides-1 INS