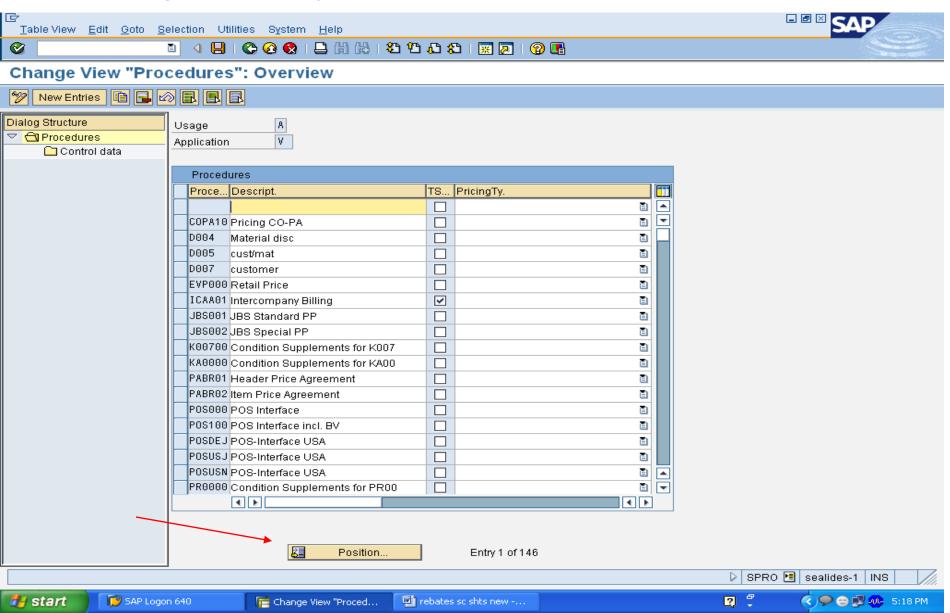

### **Create Condn Type:** B>002

Start SAP Logon 640 Change View "Conditi... Drebates sc shts new -...

SPRO sealides-1 INS

Choose you're Pricing Proc...

Go to discount steps and include codn type Boo2 With requirement type – 024 (only in Billing Document) and assign sub-total as a 7. And assign Accounting Key "erb" and assign Accruals Key"eru"- save it and exit.