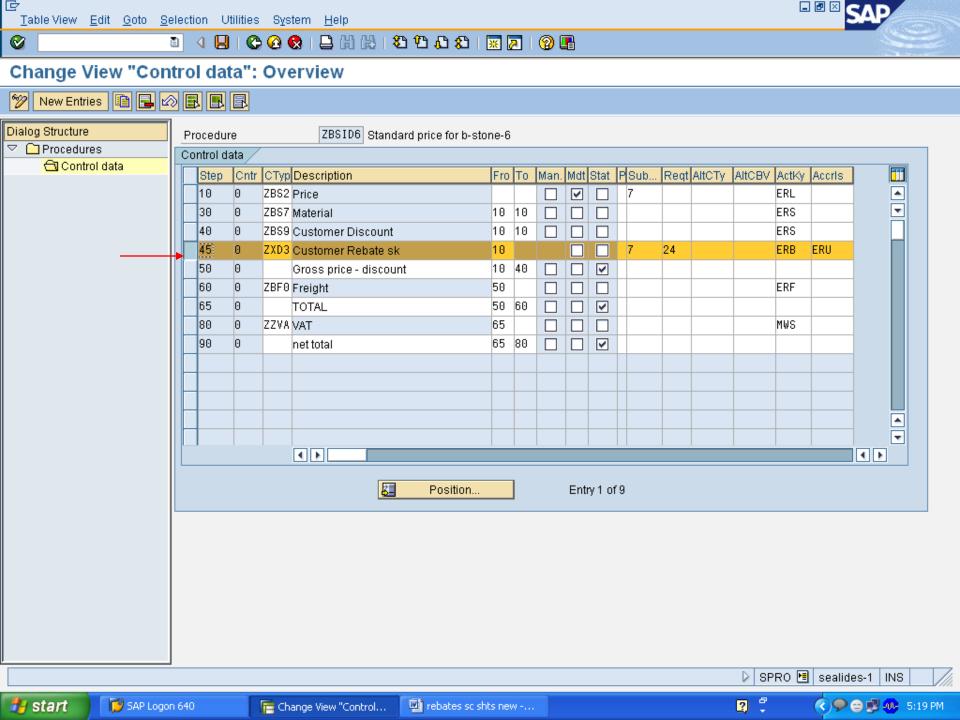

### **Create Condn Type:** B>002

Start SAP Logon 640 Change View "Conditi... Drebates sc shts new -...

SPRO sealides-1 INS

Choose you're Pricing Proc...

Go to discount steps and include codn type Boo2 With requirement type – 024 (only in Billing Document) and assign sub-total as a 7. And assign Accounting Key "erb" and assign Accruals Key"eru"- save it and exit.