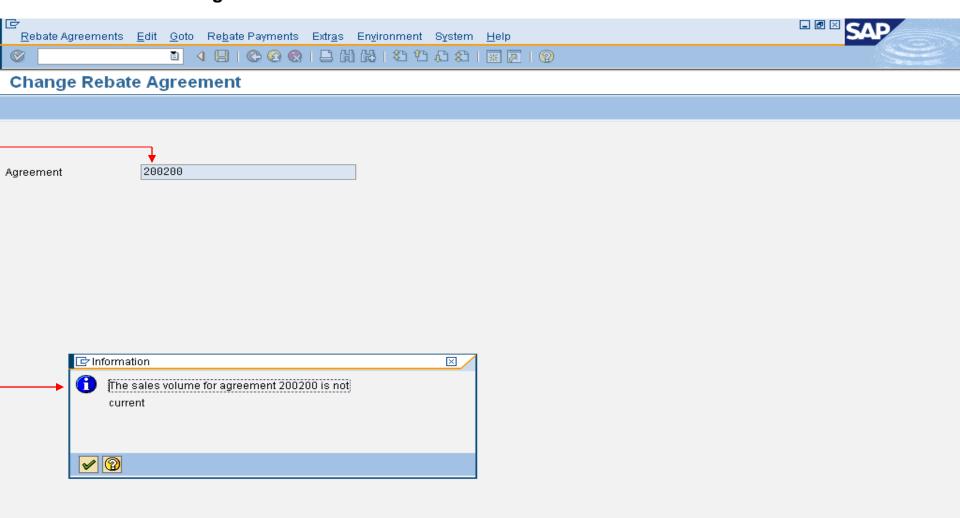

Go to VB02 to check the sales volume Specify the agreement No. and press enter. The sales volume for Agreement 2002mrf is not current

Go to Se38 and run the report that is SDBON T06.

- 1. Specify the programme name
- 2.Click on Execute icon