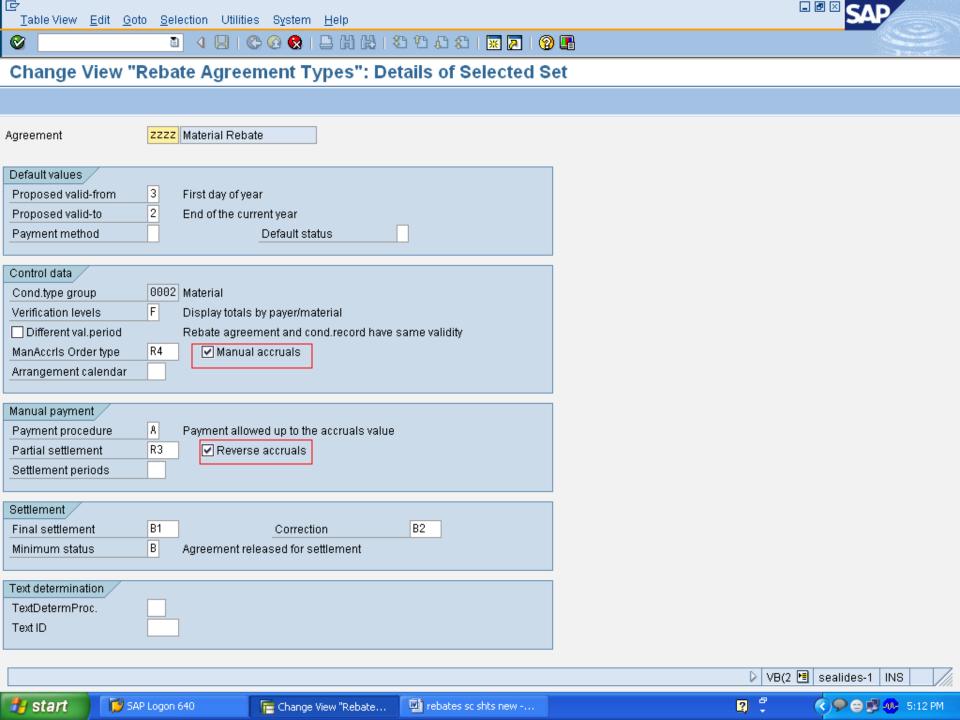

#### Define Agreement Types. SD>Billing>Reb.Proc>Reb.Agr>Def.Agr Tys

SAP Logon 640

🧰 Display IMG

🏰 start

rebates sc shts new -...

🔇 🗭 😁 🕦 🐠 5:10 PM

?

#### Select: 0001/0002/0003... Go to details Icon

#### Propose valid From Propose valid To Assign valid periods of Rebate Agreement.

SAP Logon 640,

🎒 start

rebates sc shts new -...

📻 Change View "Rebate...

2 -

🔇 🗭 😁 🕦 🐠 5:12 PM