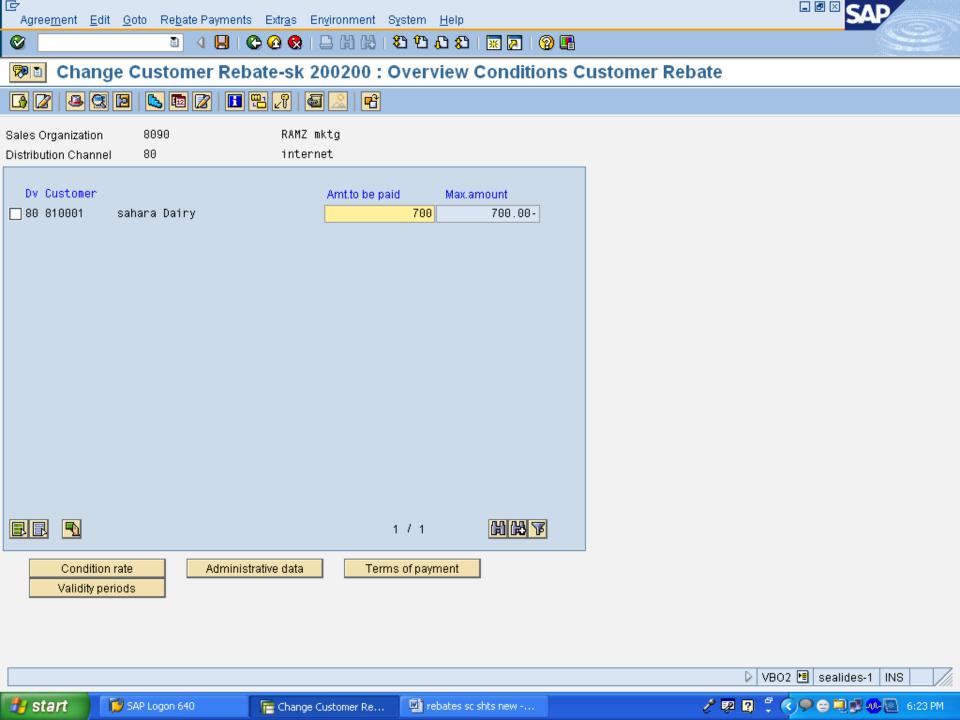

n sales volume icon Check the updated sales volume Go back





#### **Click on verification level** Agreement Edit Goto Rebate Payments Extras Environment System Help Change Customer Rebate-sk 200200 : Overview Agreement $\Sigma$ 😽 Accrue 😽 Pay 🤼 Execute Settlement Conditions Agreement Agreement Agreement Repartersk 200200 Agreement Description Customer Rebate-sk ■ W/ VAKEY Ind. Settlement Periodic Settlement Extended Bonus Rebate Recipient 810001 Rebate recipient 🗗 sahara Dairy INR Currency С Payment method Cheque External description Validity, Settlement periods 01.01.2007 Validity period 31.12.2007 Τo Control Data Agreement Status Open Verification levels Display totals by payer/material













VBO2 № sealides-1 INS





#### Click on (pay) Create Manual Rebate Payment Icon







#### Save it and note down the Credit Memo Request Number



#### Go to VF01 and raise the Credit Memo.