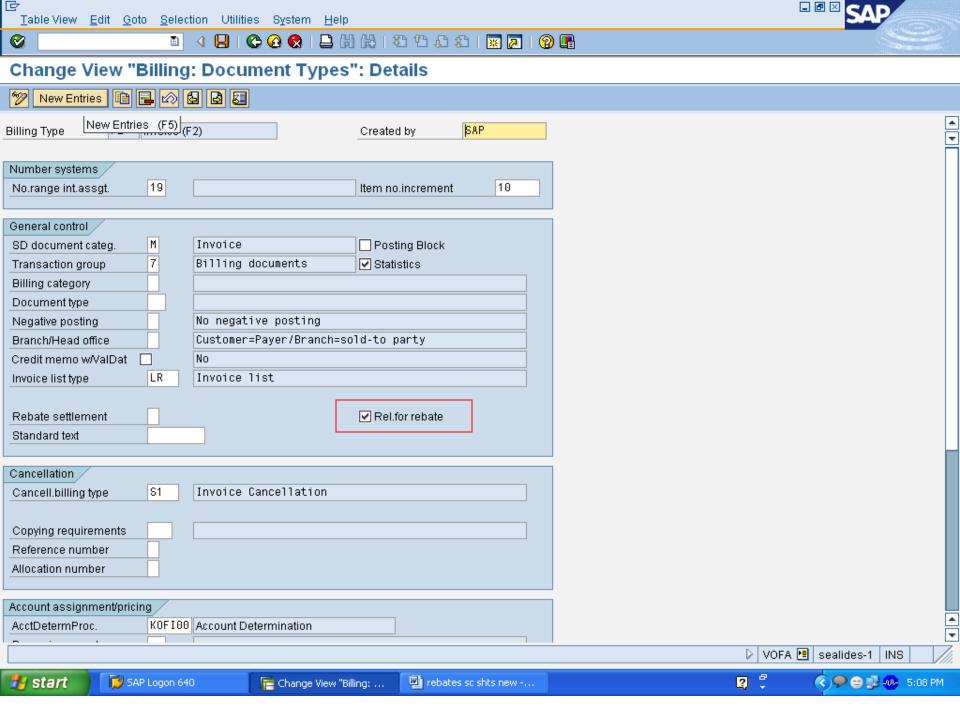

#### **Activate rebate Processing:**

1.Select Billing Documents for Rebate Processing: Choose billing Document Type F2 and check relevant for Rebate. Save it and go back.2. Activate Rebate Processing for Sales Organization: Choose our Sales Organization and check Rebate Processing Active Indicator. Save it and Exit.