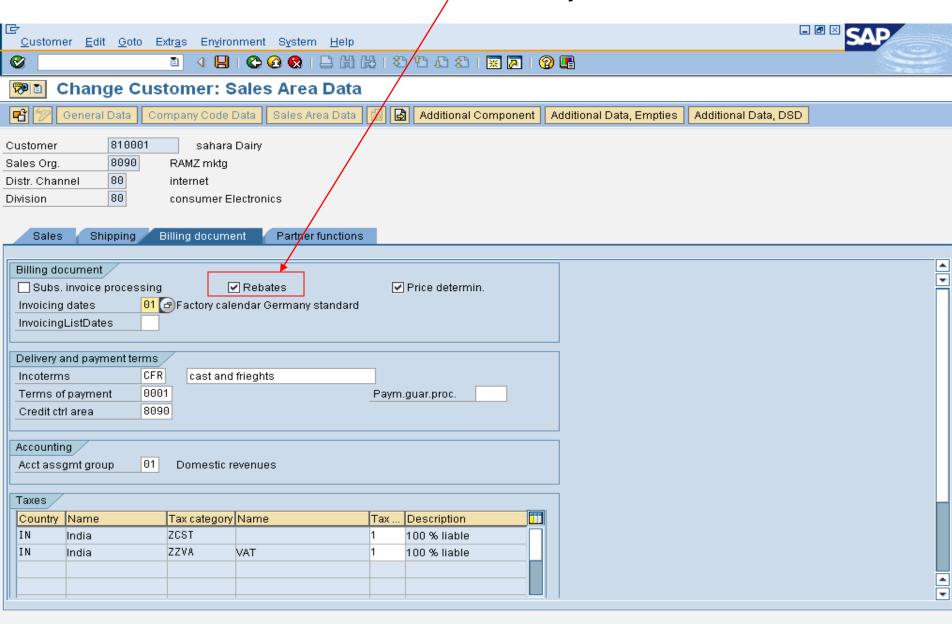

#### **SAP Rebates Configurations Settings**:

🚫 In table T685A, the entry V ZCST is missing

🏰 start

SAP Logon 640

A. Check Rebates should be activated at Customer Master – Payer.

Document2 - Microsof...

🧰 Change Customer: S...

#### B. Check relevant for rebates should be activated while defining Billing Document type.