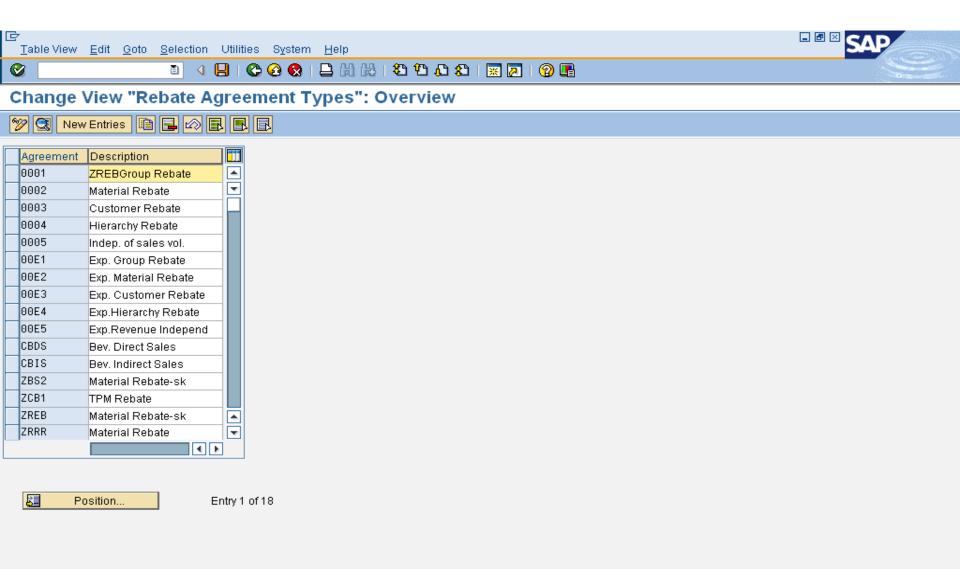

#### **SAP Rebates Configurations Settings**:

🚫 In table T685A, the entry V ZCST is missing

🏰 start

SAP Logon 640

A. Check Rebates should be activated at Customer Master – Payer.



Document2 - Microsof...

🧰 Change Customer: S...

D XD02 🛅 sealides-1 INS

🔇 🗭 😁 🗾 🐠 5:04 PM

2 -

#### B. Check relevant for rebates should be activated while defining Billing Document type.







#### Define Agreement Types. SD>Billing>Reb.Proc>Reb.Agr>Def.Agr Tys

SAP Logon 640

🧰 Display IMG

🏰 start



rebates sc shts new -...

🔇 🗭 😁 🕦 🐠 5:10 PM

?



#### Select: 0001/0002/0003... Go to details Icon



#### Propose valid From Propose valid To Assign valid periods of Rebate Agreement.

SAP Logon 640,

🎒 start



rebates sc shts new -...

📻 Change View "Rebate...

2 -

🔇 🗭 😁 🕦 🐠 5:12 PM







#### Change View "Conditions: Condition Types": Overview



Position... Entry 1 of 641





▶ SPRO sealides-1 INS



## **Condition Technique for Rebate Processing:** >Create Condition table:

SAP Logon 640,

📻 Display IMG

쁅 start

**Eg: 011 – MATNR** 



rebates sc shts new -...

? -

🔇 🗭 😁 🗾 🐠 5:17 PM

#### >Maintain Aq Sq: Boo<sub>2</sub> Table View Edit Goto Selection Utilities System Help **@** Change View "Access sequences": Overview New Entries 📵 💂 🐼 📳 📳 Dialog Structure Access sequences ▽ 🗀 Accesses Utilities... Fields AcSa Description Cat Description Access sequence relevant for pricing •