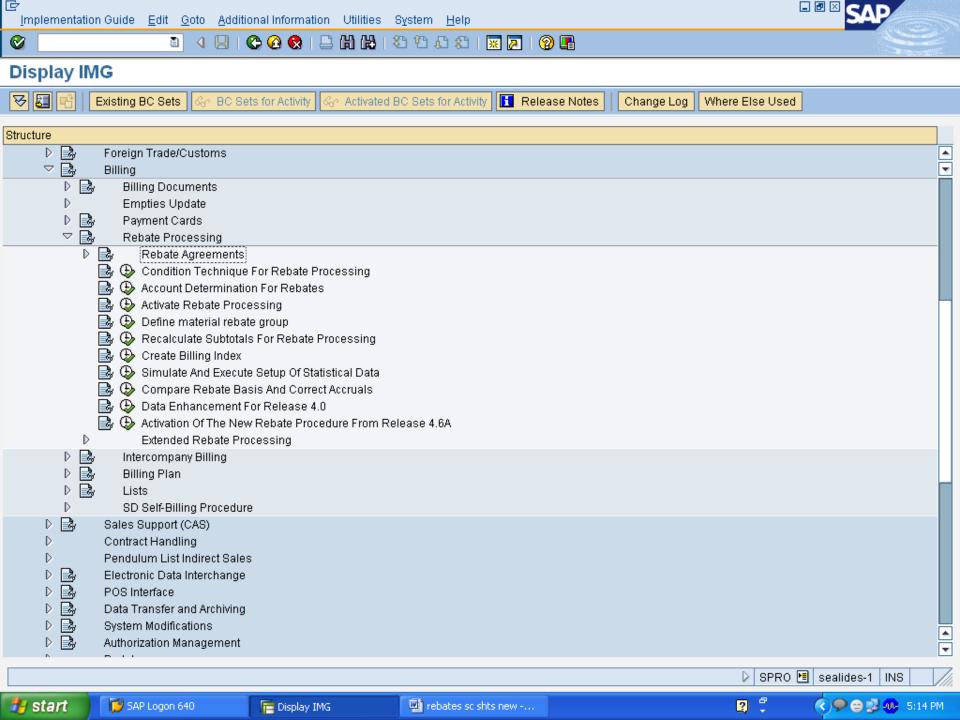

#### Define Agreement Types. SD>Billing>Reb.Proc>Reb.Agr>Def.Agr Tys

SAP Logon 640

🧰 Display IMG

🏰 start

rebates sc shts new -...

🔇 🗭 😁 🕦 🐠 5:10 PM

?