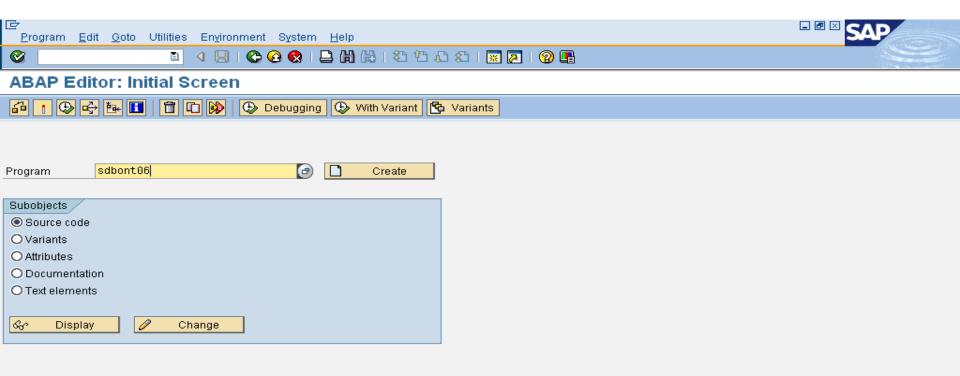

Go to VB02 to check the sales volume Specify the agreement No. and press enter. The sales volume for Agreement 2002mrf is not current

Go to Se38 and run the report that is SDBON T06.

- 1. Specify the programme name
- 2.Click on Execute icon