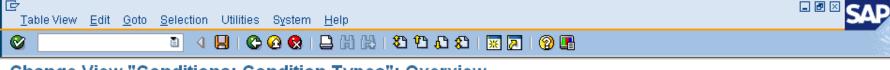

#### Change View "Conditions: Condition Types": Overview

Position... Entry 1 of 641

▶ SPRO sealides-1 INS

## **Condition Technique for Rebate Processing:** >Create Condition table:

SAP Logon 640,

📻 Display IMG

쁅 start

**Eg: 011 – MATNR** 

rebates sc shts new -...

? -

🔇 🗭 😁 🗾 🐠 5:17 PM

### **Create Condn Type:** B>002

Start SAP Logon 640 Change View "Conditi... Drebates sc shts new -...

SPRO sealides-1 INS

Choose you're Pricing Proc...

Go to discount steps and include codn type Boo2 With requirement type – 024 (only in Billing Document) and assign sub-total as a 7. And assign Accounting Key "erb" and assign Accruals Key"eru"- save it and exit.