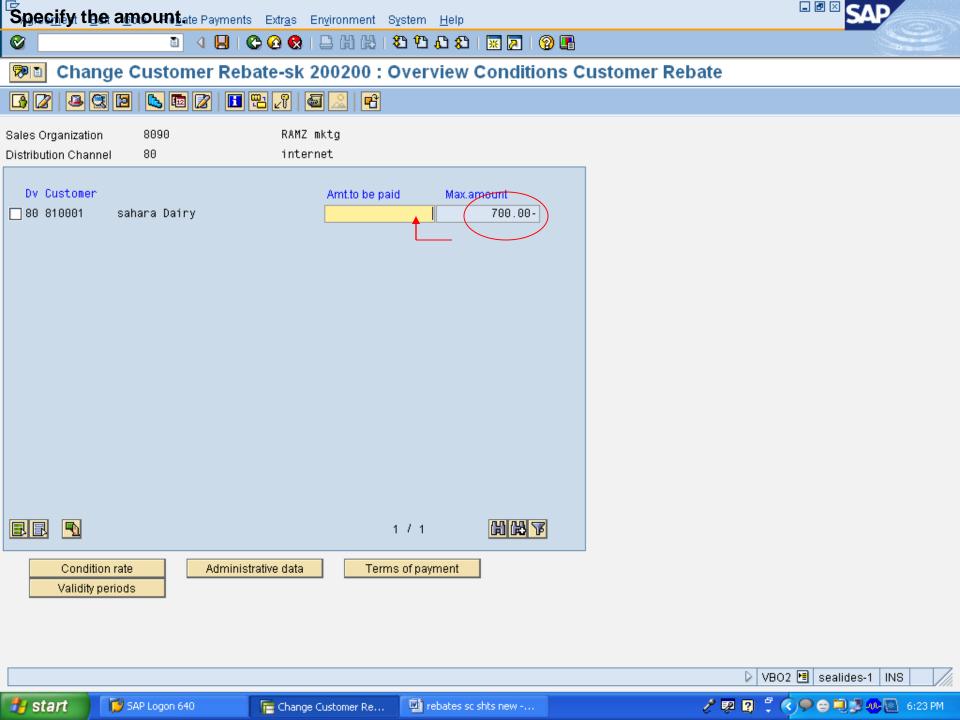

#### Click on (pay) Create Manual Rebate Payment Icon

#### Save it and note down the Credit Memo Request Number