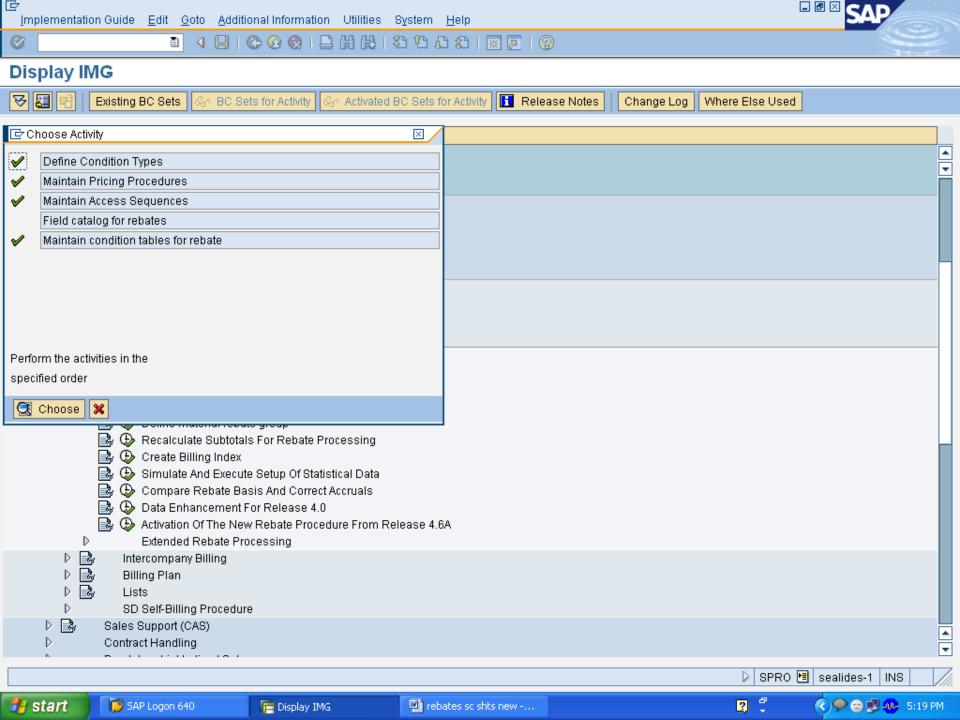

### Account determination for rebates:

SAP Logon 640

📻 Display IMG

🏰 start

#### Click on assign G/L Accounts

rebates sc shts new -...

🔇 🗭 😑 🗾 🐠 5:39 PM

?