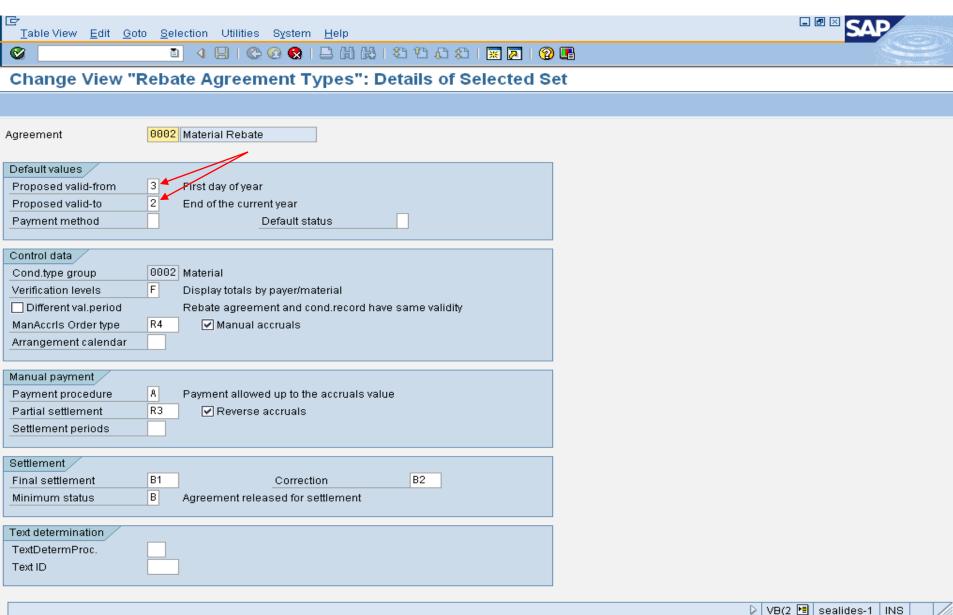

#### Propose valid From Propose valid To Assign valid periods of Rebate Agreement.

SAP Logon 640,

🎒 start

rebates sc shts new -...

📻 Change View "Rebate...

2 -

🔇 🗭 😁 🕦 🐠 5:12 PM