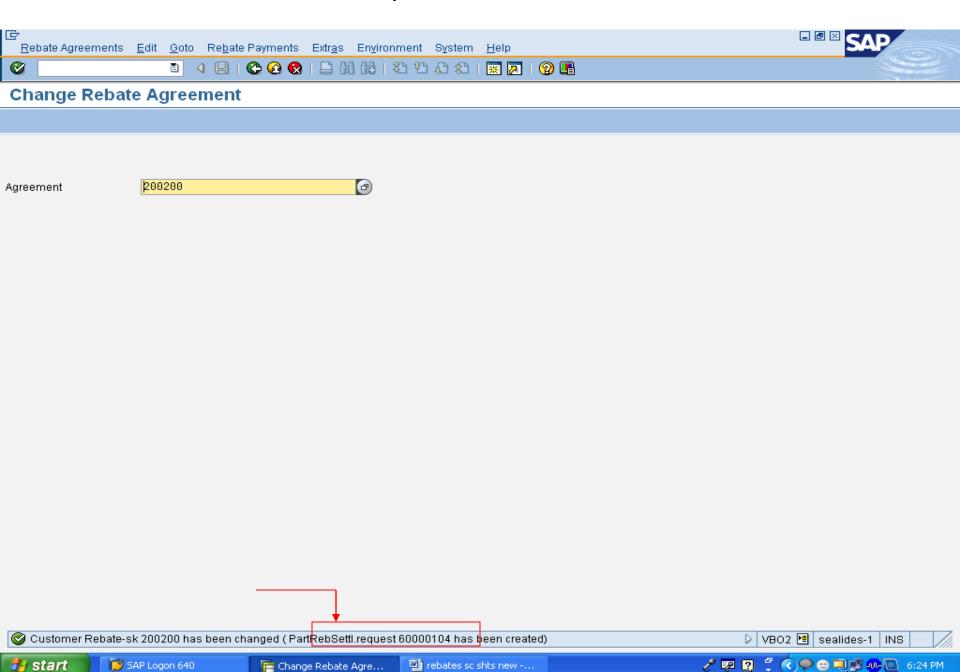

#### Click on (pay) Create Manual Rebate Payment Icon

#### Save it and note down the Credit Memo Request Number