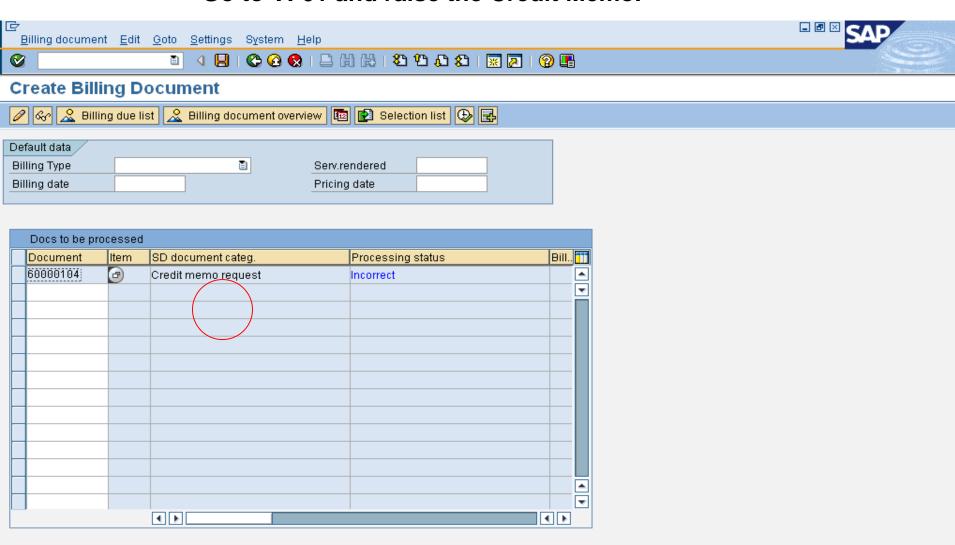

ent Edit Goto Rebate Payments Extras Environment System Help Change Customer Rebate-sk 200200 : Overview Agreement $\Sigma$ 😽 Accrue 😽 Pay 🤼 Execute Settlement Conditions Agreement Agreement Agreement Repartersk 200200 Agreement Description Customer Rebate-sk ■ W/ VAKEY Ind. Settlement Periodic Settlement Extended Bonus Rebate Recipient 810001 Rebate recipient 🗗 sahara Dairy INR Currency С Payment method Cheque External description Validity, Settlement periods 01.01.2007 Validity period 31.12.2007 Τo Control Data Agreement Status Open Verification levels Display totals by payer/material













VBO2 № sealides-1 INS





#### Click on (pay) Create Manual Rebate Payment Icon







#### Save it and note down the Credit Memo Request Number



#### Go to VF01 and raise the Credit Memo.