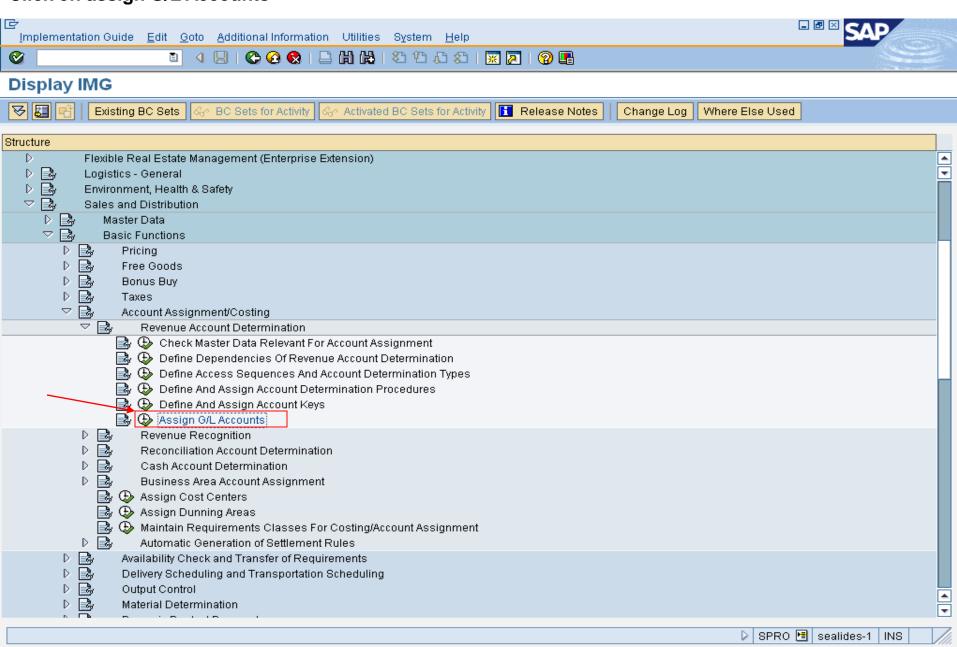

#### Click on assign G/L Accounts

rebates sc shts new -...

🔇 🗭 😑 🗾 🐠 5:39 PM

?