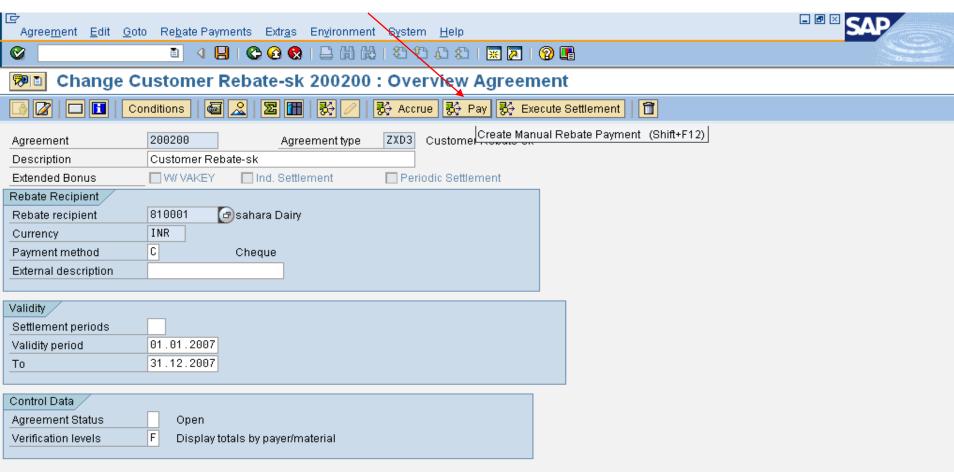

#### **Click on verification level** Agreement Edit Goto Rebate Payments Extras Environment System Help Change Customer Rebate-sk 200200 : Overview Agreement $\Sigma$ 😽 Accrue 😽 Pay 🤼 Execute Settlement Conditions Agreement Agreement Agreement Repartersk 200200 Agreement Description Customer Rebate-sk ■ W/ VAKEY Ind. Settlement Periodic Settlement Extended Bonus Rebate Recipient 810001 Rebate recipient 🗗 sahara Dairy INR Currency С Payment method Cheque External description Validity, Settlement periods 01.01.2007 Validity period 31.12.2007 Τo Control Data Agreement Status Open Verification levels Display totals by payer/material

#### Click on (pay) Create Manual Rebate Payment Icon