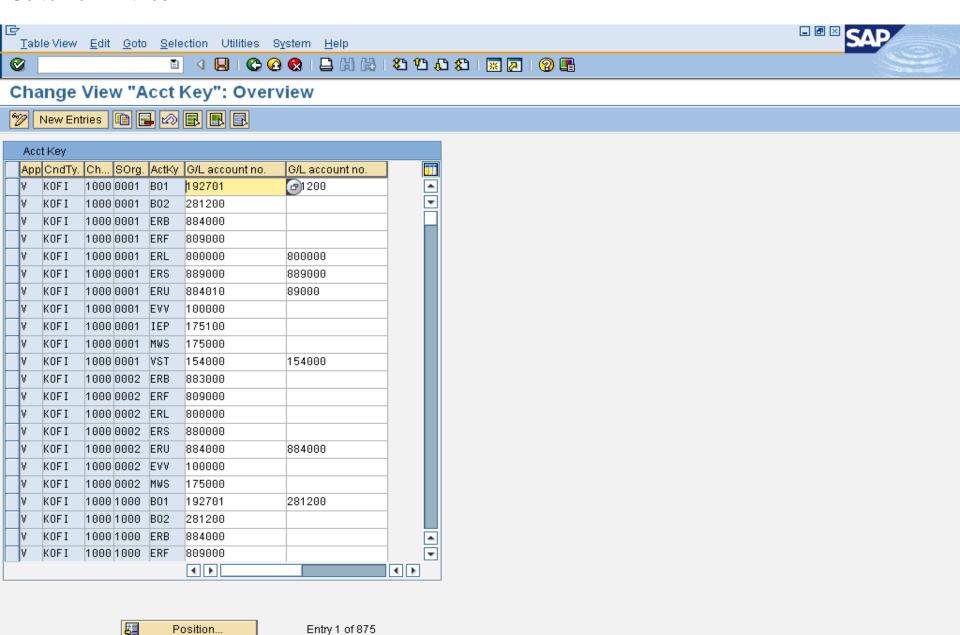

### Click on accounting key

#### **Maintain Entries:**

Application Type: V
Condition Type: KOFI
Chart of Accounts: INT
Sales Org.: Eg: 8090
Accounting Key: ERB
GL Account No: 883000

#### Go to next line

Specify Appln Type: V

Condn Ty: KOFI Chart of A/Cs: INT S.Org: Eg: 8090

**Accounting Key: ERU** 

Assign gl A/C No. in second

field that is for accruals.