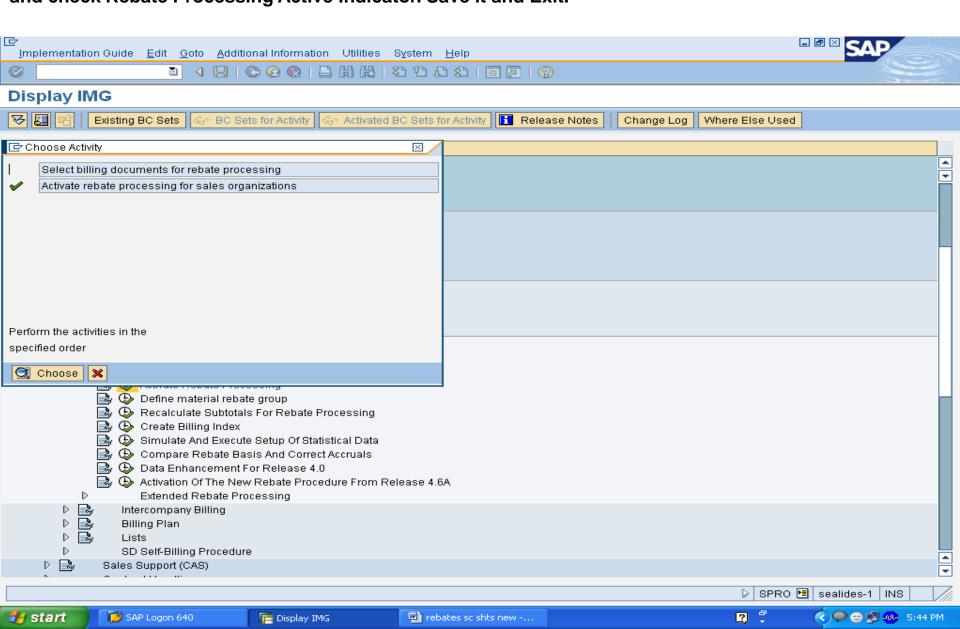

#### **Activate rebate Processing:**

1.Select Billing Documents for Rebate Processing: Choose billing Document Type F2 and check relevant for Rebate. Save it and go back.2. Activate Rebate Processing for Sales Organization: Choose our Sales Organization and check Rebate Processing Active Indicator. Save it and Exit.

#### Change View "Sales Organizations - Rebate": Overview

|       |                      |                    | _ |
|-------|----------------------|--------------------|---|
| SOrg. | Sales Org.           | Rebate proclactive |   |
| 8090  | RAMZ mktg            | ✓                  | • |
| 8091  | sushilz mktg         |                    | v |
| 9244  | bcl                  | ✓                  |   |
| ACPS  | ACP Sales Org        | ✓                  |   |
| BSI2  | Bridgestone SO-2     |                    |   |
| BSID  | Bridgestone SO       |                    |   |
| CPB1  | Sales Org. US        | ✓                  |   |
| CPC1  | Germany Frankfurt    | ✓                  |   |
| CPF1  | Sales Org. US        |                    |   |
| CPF2  | Sales Org. US        |                    |   |
| DISE  | Bisazza India Sales  | ✓                  |   |
| FS01  | IDES Fin. Services   | ✓                  |   |
| HLS0  | HLL SALES ORG.       | ✓                  |   |
| KSL   | Krishidhan Seeds Ltd | ~                  |   |
| KVSL  | Krishidhan Veg. Ltd. | ✓                  |   |
| OWMR  | Dissaza - DTA        | ✓                  | ₹ |