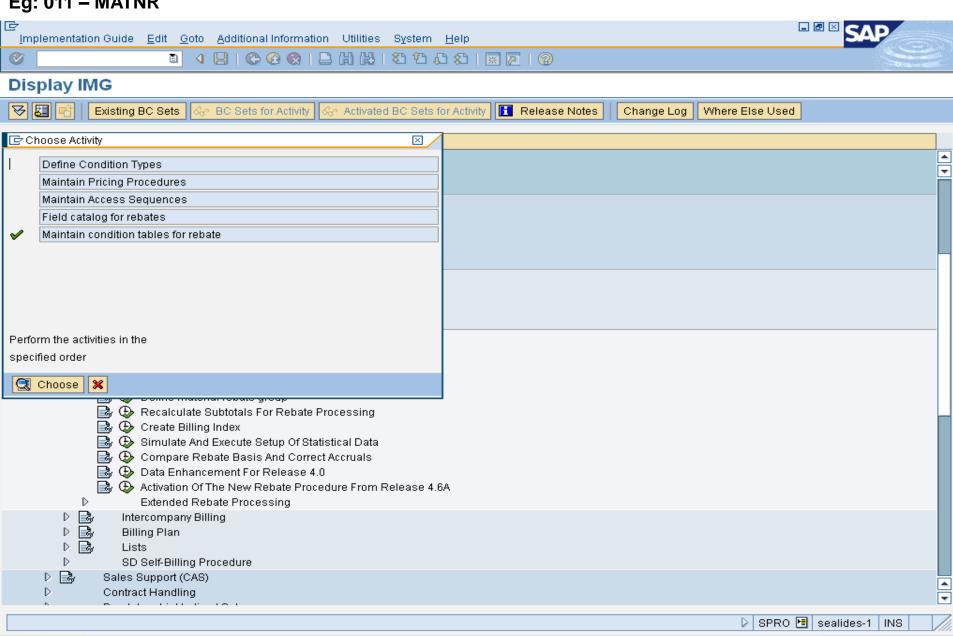

## **Condition Technique for Rebate Processing:** >Create Condition table:

SAP Logon 640,

📻 Display IMG

쁅 start

**Eg: 011 – MATNR** 

rebates sc shts new -...

? -

🔇 🗭 😁 🗾 🐠 5:17 PM