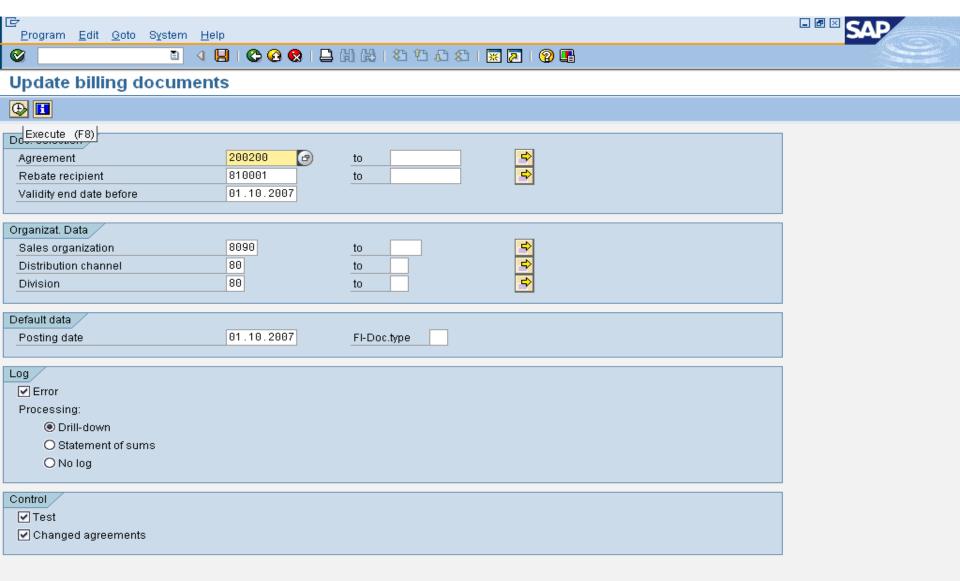

Go to VB02 to check the sales volume Specify the agreement No. and press enter. The sales volume for Agreement 2002mrf is not current

Go to Se38 and run the report that is SDBON T06.

- 1. Specify the programme name
- 2.Click on Execute icon

### Click on selection screen Click on Execute