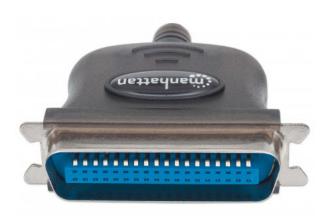

# manhattan-products.com

#### transfer speeds up to 12 Mbps

- Ideal for connecting a computer USB port to parallel printer
- Bus power support requires no external power supply
- Plug-and-play installation; Windows compatible
- Three-year warranty

#### **Specifications:**

#### Standards and Certifications

- CE
- FCC
- USB 1.0
- USB 1.1
- IEEE 1284

#### Connections

- USB-A male
- Parallel; Centronics 36-pin male

#### General:

- Transfer rate: up to 12 Mbps (ECP mode)
- Bus powered
- Overcurrent protection

#### Physical

Cable length: 1.8 m (6 ft.)Weight: 110 g (3.9 oz.)

#### System Requirements

- USB 1.1 or 2.0 port
- Windows 2000/XP/Vista/7/8/10 compatible

#### Package Contents

- Full-Speed USB to Cen36 Parallel Printer Converter
- CD driver





## manhattan-products.com