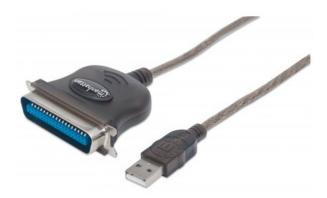

# Full-Speed USB to Cen36 Parallel Printer Converter

USB-A Male to Cen36 Male, 1.8 m (6 ft.), Silver

Part No.: 317016

EAN-13: 0766623317016 | UPC: 766623317016

## Easily connect USB-equipped computers with IEEE 1284 parallel peripherals.

The Manhattan Full-Speed USB to Cen36 Parallel Printer Converter with bidirectional data transfer easily supports USB-to-parallel and parallel-to-USB communication. Ideal for connecting USB-equipped desktop or notebook computers to a parallel printer, it helps deliver faster data transfer rates than a standard parallel port.

#### Connections

- USB-A male
- Parallel; Centronics 36-pin male