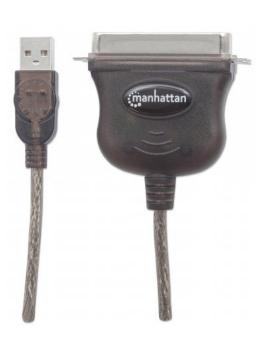

# Full-Speed USB to Cen36 Parallel Printer Converter

USB-A Male to Cen36 Male, 1.8 m (6 ft.), Silver

Part No.: 317016

EAN-13: 0766623317016 | UPC: 766623317016

## Easily connect USB-equipped computers with IEEE 1284 parallel peripherals.

The Manhattan Full-Speed USB to Cen36 Parallel Printer Converter with bidirectional data transfer easily supports USB-to-parallel and parallel-to-USB communication. Ideal for connecting USB-equipped desktop or notebook computers to a parallel printer, it helps deliver faster data transfer rates than a standard parallel port.

#### Connections

- USB-A male
- Parallel; Centronics 36-pin male

#### Physical

Cable length: 1.8 m (6 ft.)Weight: 110 g (3.9 oz.)