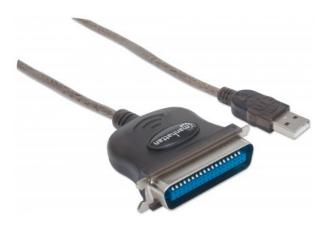

# Full-Speed USB to Cen36 Parallel Printer Converter

USB-A Male to Cen36 Male, 1.8 m (6 ft.), Silver

Part No.: 317016

EAN-13: 0766623317016 | UPC: 766623317016

## Easily connect USB-equipped computers with IEEE 1284 parallel peripherals.

The Manhattan Full-Speed USB to Cen36 Parallel Printer Converter with bidirectional data transfer easily supports USB-to-parallel and parallel-to-USB communication. Ideal for connecting USB-equipped desktop or notebook computers to a parallel printer, it helps deliver faster data transfer rates than a standard parallel port.

#### Connections

- USB-A male
- Parallel; Centronics 36-pin male