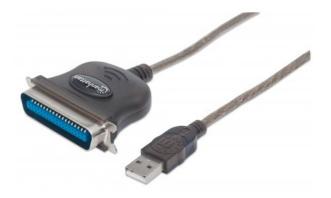

# Full-Speed USB to Cen36 Parallel Printer Converter

USB-A Male to Cen36 Male, 1.8 m (6 ft.), Silver

Part No.: 317016

EAN-13: 0766623317016 | UPC: 766623317016

## Easily connect USB-equipped computers with IEEE 1284 parallel peripherals.

The Manhattan Full-Speed USB to Cen36 Parallel Printer Converter with bidirectional data transfer easily supports USB-to-parallel and parallel-to-USB communication. Ideal for connecting USB-equipped desktop or notebook computers to a parallel printer, it helps deliver faster data transfer rates than a standard parallel port.

#### Connections

- USB-A male
- Parallel; Centronics 36-pin male