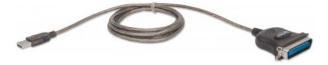

# Full-Speed USB to Cen36 Parallel Printer Converter

USB-A Male to Cen36 Male, 1.8 m (6 ft.), Silver

Part No.: 317016

EAN-13: 0766623317016 | UPC: 766623317016

## Easily connect USB-equipped computers with IEEE 1284 parallel peripherals.

The Manhattan Full-Speed USB to Cen36 Parallel Printer Converter with bidirectional data transfer easily supports USB-to-parallel and parallel-to-USB communication. Ideal for connecting USB-equipped desktop or notebook computers to a parallel printer, it helps deliver faster data transfer rates than a standard parallel port.

#### Connections

- USB-A male
- Parallel; Centronics 36-pin male

#### Physical

Cable length: 1.8 m (6 ft.)Weight: 110 g (3.9 oz.)