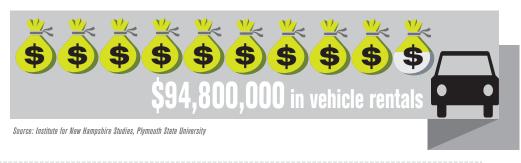

| 71         |
| NH'S SENIOR COLLEGES AND GRAD SCHOOLS                 | <b>72</b>  |
| NEW HAMPSHIRE WINERIES                                | <b>7</b> 5 |
| NEW HAMPSHIRE BREWERIES                               | 77         |
| NH'S LARGEST NONPROFITS                               | 80         |







Source IPFD.



3,034



# **MASTER'S DEGREES**

**BACHELOR'S DEGREES** 



5,775

**DOCTORATES** 



3,034



Source: Institute for New Hampshire Studies, Plymouth State University

<u> 11,832</u>

# NH RESIDENTS WORKING IN THE TOURISM SECTOR

Leisure & Hospitality

Arts, Entertainment
& Recreation

Accommodations

2.6%

OVER
FY 2014

Accommodations

Source: Institute for New Hampshire Studies, Plymouth State University

# **BUSINESS TRAVEL IN NEW HAMPSHIRE (FY 2016)**

11,200



9,400



# **MOST POPULAR BABY NAMES IN NH (2015)**



Source: Social Security Administration

67,100



# NH'S LARGEST HOSPITALS (RANKED BY NUMBER OF BEDS)

|     | Hospital<br>Location                                                                          | Top NH Executive<br>Website<br>Phone                                         | No. of Beds<br>Revenues<br>No. of NH<br>Employees | Cost of Private/Semi-Private Rooms<br>Type of Facility                                                |
|-----|-----------------------------------------------------------------------------------------------|------------------------------------------------------------------------------|---------------------------------------------------|----------------------------------------------------------------------------