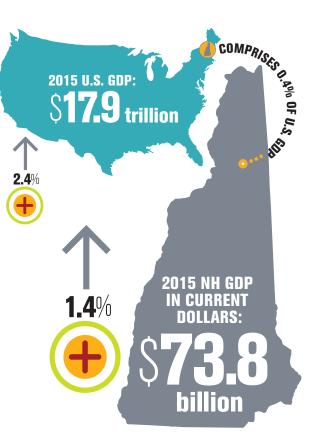

|    |
| LARGEST FOREIGN COMPANIES OPERATING IN NH | 24 |
| NH'S LARGEST MANUFACTURING EMPLOYERS      | 27 |
| NH'S LEADING TECHNOLOGY FIRMS             | 32 |
| NH'S LARGEST SERVICE SECTOR EMPLOYERS     |    |
| NH'S LARGEST AUTO DEALERS                 |    |
|                                           |    |
| 2016 BEST OF BUSINESS AWARD WINNERS       |    |
| 2016 BUSINESS EXCELLENCE AWARD WINNERS    | 48 |
| 2016 OUTSTANDING WOMEN IN BUSINESS        | 50 |

# **NEW HAMPSHIRE'S TOP 5 EXPORT MARKETS IN 2015**



### TOP 5 STATE INDUSTRIES IN 2015

Source: U.S. Bureau of Economic Analysis **DURABLE GOODS MANUFACTURING EDUCATIONAL SERVICES, HEALTH CARE AND SOCIAL ASSISTANCE GOVERNMENT PROFESSIONAL AND BUSINESS SERVICES** FINANCE, INSURANCE, REAL ESTATE, RENTAL AND LEASING **ALL OTHER** 



Source: U.S. Bureau of Economic Analysis

# **EMPLOYMENT PROFILE, 2013**









# PER CAPITA INCOME, 2015





# NH'S LARGEST LAW FIRMS (RANKED BY NUMBER OF NH ATTORNEYS)

|     | Firm<br>NH Offices                                                                                                                                                                                        | Phone                                                          | Website            | No. of NH Attorneys |
|-----|-----------------------------------------------------------------------------------------------------------------------------------------------------------------------------------------------------------|----------------------------------------------------------------|--------------------|-------