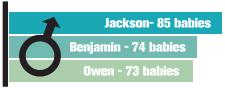

# **POPULATION**

| Comn | nunity      | Population |
|------|-------------|------------|
| 1.   | Manchester  | 109,419    |
| 2.   | Nashua      | 87,551     |
| 3.   | Concord     | 42,390     |
| 4.   | Derry       | 32,948     |
| 5.   | Dover       | 30,524     |
| 6.   | Rochester   | 29,875     |
| 7.   | Salem       | 28,674     |
| 8.   | Merrimack   | 25,427     |
| 9.   | Hudson      | 24,781     |
| 10.  | Londonderry | 24,891     |
| 11.  | Keene       | 23,550     |
| 12.  | Bedford     | 22,236     |
| 13.  | Portsmouth  | 21,496     |
| 14.  | Goffstown   | 17,846     |
| 15.  | Laconia     | 16,193     |
| 16.  | Durham      | 16,009     |
| 17.  | Hampton     | 15,050     |
| 18.  | Milford     | 15,212     |
| 19.  | Exeter      | 14,582     |
| 20.  | Windham     | 14,301     |
| 21.  | Hooksett    | 14,473     |
| 22.  | Lebanon     | 13,618     |
| 23.  | Claremont   | 13,262     |
| 24.  | Pelham      | 13,117     |
| 25.  | Somersworth | 11,698     |
| 26.  | Hanover     | 11,367     |
| 27.  | Amherst     | 11,276     |
| 28.  | Berlin      | 10,607     |
| 29.  | Raymond     | 10,257     |
| 30.  | Conway      | 10,060     |