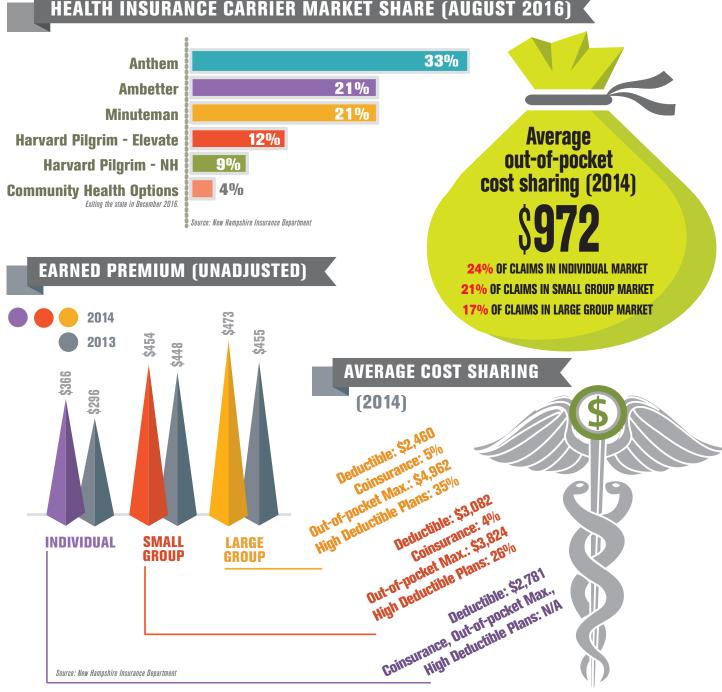

mmunity Services</b><br>144 Canal Street<br>Nashua, NH 03064                                                       | Sandy Pelletier<br>603-882-6333<br>gatewayscs.org           | \$40.855 million<br>20377315  | \$9.019 million   |

Source: IRS' Exempt Organizations Business Master File Extract, August 2016

# FINANCE (\$)

| LARGEST DOMESTIC INSURANCE COMPANIES |  |    |
|--------------------------------------|--|----|
| OPERATING IN NEW HAMPSHIRE           |  | 86 |
| NH'S LARGEST BANKS                   |  | 88 |
| STATE-CHARTERED NON-DEPOSITORY       |  |    |
| TRUST COMPANIES                      |  | 92 |
| NH'S LEADING CREDIT UNIONS           |  | 94 |

#### NEW HAMPSHIRE'S REAL GROSS DOMESTIC PRODUCT — chained in 2009 dollars



HEALTH INSURANCE CARRIER MARKET SHARE (AUGUST 2016)





# ALLOWED MEDICAL CLAIMS (2014)



# **INSURANCE COVERAGE (2014)**







# **MORTGAGE LOAN TYPE (2015)**



## **MORTGAGE LOAN PURPOSE (2015)**



#### LARGEST DOMESTIC INSURANCE COMPANIES OPERATING IN NH

(RANKED BY ASSETS AS OF 2015)

| (IIAII | KEU BY ASSEIS AS UF 2013)                                                                                  |                      |                                           |                   |
|--------|------------------------------------------------------------------------------------------------------------|----------------------|-------------------------------------------|-------------------|
|        | Company<br>Location                                                                                        | Top Executive        | P