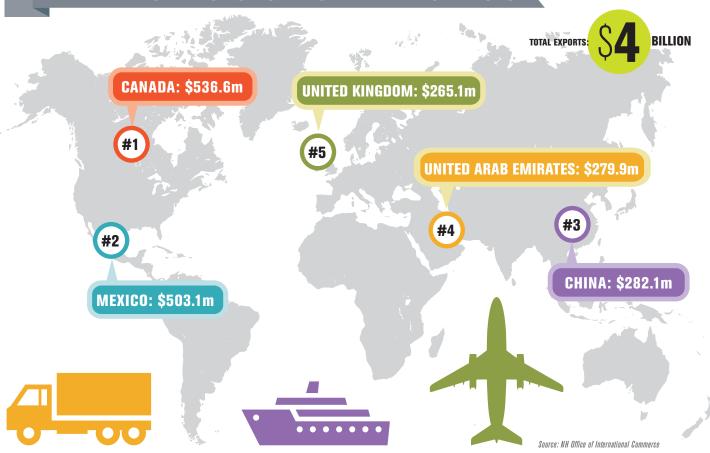

LIKIM2                   |    |
|-------------------------------------------|----|
| LARGEST NH-BASED PUBLIC COMPANIES         | 17 |
| LARGEST NH-BASED PRIVATE COMPANIES        |    |
|                                           |    |
| AIRLINES OPERATING IN NEW HAMPSHIRE       |    |
| LARGEST FOREIGN COMPANIES OPERATING IN NH | 24 |
| NH'S LARGEST MANUFACTURING EMPLOYERS      | 27 |
| NH'S LEADING TECHNOLOGY FIRMS             | 32 |
| NH'S LARGEST SERVICE SECTOR EMPLOYERS     |    |
| NH'S LARGEST AUTO DEALERS                 |    |
|                                           |    |
| 2016 BEST OF BUSINESS AWARD WINNERS       |    |
| 2016 BUSINESS EXCELLENCE AWARD WINNERS    | 48 |
| 2016 OUTSTANDING WOMEN IN BUSINESS        | 50 |

# **NEW HAMPSHIRE'S TOP 5 EXPORT MARKETS IN 2015**



### TOP 5 STATE INDUSTRIES IN 2015

Source: U.S. Bureau of Economic Analysis **DURABLE GOODS MANUFACTURING EDUCATIONAL SERVICES, HEALTH CARE AND SOCIAL ASSISTANCE GOVERNMENT PROFESSIONAL AND BUSINESS SERVICES** FINANCE, INSURANCE, REAL ESTATE, RENTAL AND LEASING **ALL OTHER** 



Source: U.S. Bureau of Economic Analysis

# **EMPLOYMENT PROFILE, 2013**









# PER CAPITA INCOME, 2015





# NH'S LARGEST LAW FIRMS (RANKED BY NUMBER OF NH ATTORNEYS)

|     | Firm<br>NH Offices                                                                                                                                                                                        | Phone                                                          | Website            | No. of NH Attorneys |
|-----|----------------