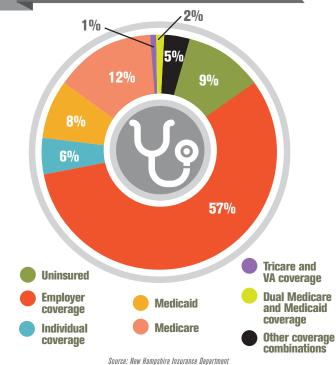

| Sandy Pelletier<br>603-882-6333<br>gatewayscs.org           | \$40.855 million<br>20377315  | \$9.019 million   |

Source: IRS' Exempt Organizations Business Master File Extract, August 2016

# FINANCE (\$)

| LARGEST DOMESTIC INSURANCE COMPANIES |  |    |
|--------------------------------------|--|----|
| OPERATING IN NEW HAMPSHIRE           |  | 86 |
| NH'S LARGEST BANKS                   |  | 88 |
| STATE-CHARTERED NON-DEPOSITORY       |  |    |
| TRUST COMPANIES                      |  | 92 |
| NH'S LEADING CREDIT UNIONS           |  | 94 |

#### NEW HAMPSHIRE'S REAL GROSS DOMESTIC PRODUCT — chained in 2009 dollars



HEALTH INSURANCE CARRIER MARKET SHARE (AUGUST 2016)





# ALLOWED MEDICAL CLAIMS (2014)



# **INSURANCE COVERAGE (2014)**







# **MORTGAGE LOAN TYPE (2015)**



## **MORTGAGE LOAN PURPOSE (2015)**



#### LARGEST DOMESTIC INSURANCE COMPANIES OPERATING IN NH

(RANKED BY ASSETS AS OF 2015)

| (IIAII | KEU BY ASSEIS AS UF 2013)                                                                                  |                      |                                           |                   |
|--------|------------------------------------------------------------------------------------------------------------|----------------------|-------------------------------------------|-------------------|
|        | Company<br>Location                                                                                        | Top Executive        | Phone<br>Website                          | Assets            |
| 1.