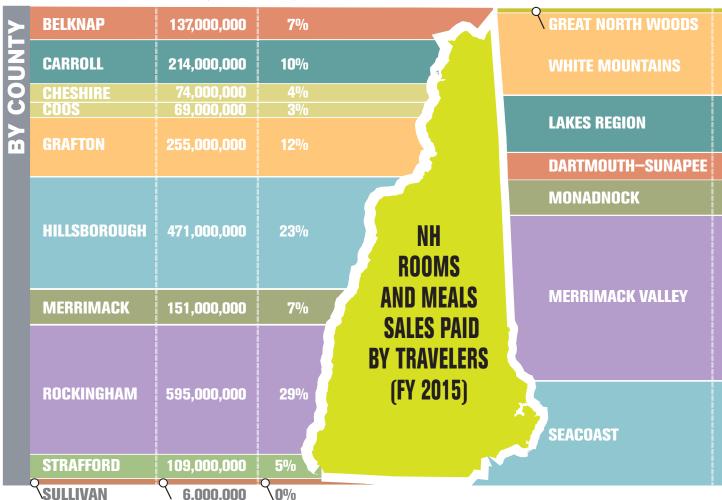

| 54         |
|-------------------------------------------------------|------------|
| NH'S LARGEST SUPPORTED RESIDENTIAL CARE FACILITES . ! | 58         |
| NEW HAMPSHIRE ALPINE SKI AREAS                        | 60         |
| NEW HAMPSHIRE CROSS-COUNTRY SKI AREAS                 | 61         |
| NH'S LARGEST CONFERENCE FACILITIES                    | 62         |
| NH'S LARGEST HOTELS AND LODGING FACILITIES            | 66         |
| NH'S TWO-YEAR COLLEGES                                | 71         |
| NH'S SENIOR COLLEGES AND GRAD SCHOOLS                 | <b>72</b>  |
| NEW HAMPSHIRE WINERIES                                | <b>7</b> 5 |
| NEW HAMPSHIRE BREWERIES                               | 77         |
| NH'S LARGEST NONPROFITS                               | 80         |







Source IPFD.



3,034



# **MASTER'S DEGREES**

**BACHELOR'S DEGREES** 



5,775

**DOCTORATES** 



3,034



Source: Institute for New Hampshire Studies, Plymouth State University

<u> 11,832</u>

# NH RESIDENTS WORKING IN THE TOURISM SECTOR

Leisure & Hospitality

Arts, Entertainment
& Recreation

Accommodations

2.6%

OVER
FY 2014

Accommodations

Source: Institute for New Hampshire Studies, Plymouth State University

# **BUSINESS TRAVEL IN NEW HAMPSHIRE (FY 2016)**

11,200



9,400



# **MOST POPULAR BABY NAMES IN NH (2015)**



Source: Social Security Administration

67,100



# NH'S LARGEST HOSPITALS (RANKED BY NUMBER OF BEDS)

|     | Hospital<br>Location                                                                          | Top NH Executive<br>Website<br>Phone