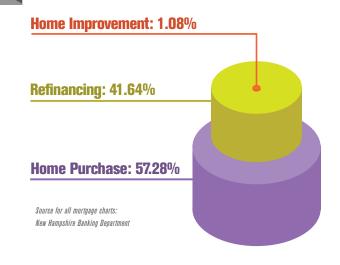

# **NEW HAMPSHIRE'S TOP 5 EXPORT MARKETS IN 2015**

### TOP 5 STATE INDUSTRIES IN 2015

Source: U.S. Bureau of Economic Analysis **DURABLE GOODS MANUFACTURING EDUCATIONAL SERVICES, HEALTH CARE AND SOCIAL ASSISTANCE GOVERNMENT PROFESSIONAL AND BUSINESS SERVICES** FINANCE, INSURANCE, REAL ESTATE, RENTAL AND LEASING **ALL OTHER** 

Source: U.S. Bureau of Economic Analysis