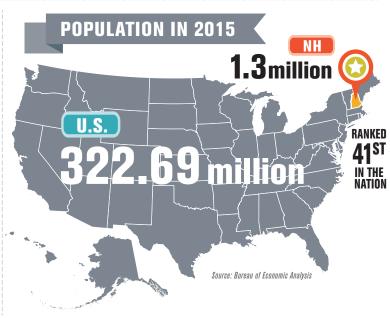

# **POPULATION**

| Comn | nunity      | Population |
|------|-------------|------------|
| 1.   | Manchester  | 109,419    |
| 2.   | Nashua      | 87,551     |
| 3.   | Concord     | 42,390     |
| 4.   | Derry       | 32,948     |
| 5.   | Dover       | 30,524     |
| 6.   | Rochester   | 29,875     |
| 7.   | Salem       | 28,674     |
| 8.   | Merrimack   | 25,427     |
| 9.   | Hudson      | 24,781     |
| 10.  | Londonderry | 24,891     |
| 11.  | Keene       | 23,550     |
| 12.  | Bedford     | 22,236     |
| 13.  | Portsmouth  | 21,496     |
| 14.  | Goffstown   | 17,846     |
| 15.  | Laconia     | 16,193     |
| 16.  | Durham      | 16,009     |
| 17.  | Hampton     | 15,050     |
| 18.  | Milford     | 15,212     |
| 19.  | Exeter      | 14,582     |
| 20.  | Windham     | 14,301     |
| 21.  | Hooksett    | 14,473     |
| 22.  | Lebanon     | 13,618     |
| 23.  | Claremont   | 13,262     |
| 24.  | Pelham      | 13,117     |
| 25.  | Somersworth | 11,698     |
| 26.  | Hanover     | 11,367     |
| 27.  | Amherst     | 11,276     |
| 28.  | Berlin      | 10,607     |
| 29.  | Raymond     | 10,257     |
| 30.  | Conway      | 10,060     |

Source: 2015 U.S. Census Estimate