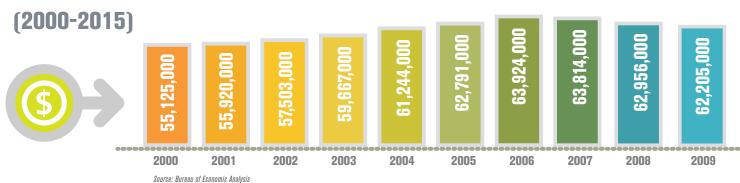

### TOP 5 STATE INDUSTRIES IN 2015

Source: U.S. Bureau of Economic Analysis **DURABLE GOODS MANUFACTURING EDUCATIONAL SERVICES, HEALTH CARE AND SOCIAL ASSISTANCE GOVERNMENT PROFESSIONAL AND BUSINESS SERVICES** FINANCE, INSURANCE, REAL ESTATE, RENTAL AND LEASING **ALL OTHER** 

Source: U.S. Bureau of Economic Analysis