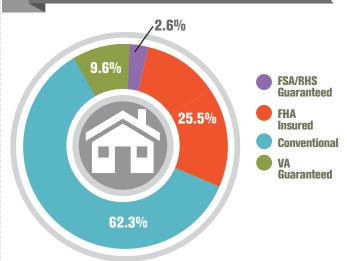

# **NEW HAMPSHIRE'S TOP 5 EXPORT MARKETS IN 2015**

### TOP 5 STATE INDUSTRIES IN 2015

Source: U.S. Bureau of Economic Analysis **DURABLE GOODS MANUFACTURING EDUCATIONAL SERVICES, HEALTH CARE AND SOCIAL ASSISTANCE GOVERNMENT PROFESSIONAL AND BUSINESS SERVICES** FINANCE, INSURANCE, REAL ESTATE, RENTAL AND LEASING **ALL OTHER** 

Source: U.S. Bureau of Economic Analysis