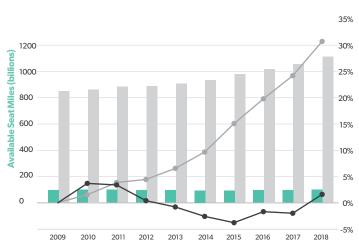

# COMPARATIVE TRENDS IN U.S. PASSENGER AIRLINE SERVICE

■ Non-Regional Airlines ● % Change Regional Airlines vs. 2009 % Change Non-Regional Airlines vs. 2009

#### Available Seat Miles (ASMs) - billions