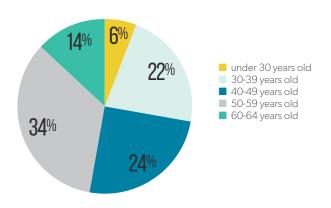

These market-based solutions have generated career interest, although progress has been partial. New data included in this year's report looks at the distribution of part 121 airline qualified pilots by age. Compared to last year, the age distribution of the airmen population shifted positively in the under 30 range,

with more young pilots entering the workforce. Nonetheless, a larger shift occurred in the 60+ range during the same timeframe, suggesting that new airmen are not being created at an equal pace to those reaching mandatory retirement age. With passenger demand continuing to climb, half of today's qualified pilots face mandatory retirement within 15 years and 15% face that hard stop within five years. Despite more pilots entering the workforce, we are not keeping pace with retirements, let alone predicted growth.