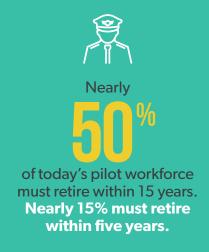

with more young pilots entering the workforce. Nonetheless, a larger shift occurred in the 60+ range during the same timeframe, suggesting that new airmen are not being created at an equal pace to those reaching mandatory retirement age. With passenger demand continuing to climb, half of today's qualified pilots face mandatory retirement within 15 years and 15% face that hard stop within five years. Despite more pilots entering the workforce, we are not keeping pace with retirements, let alone predicted growth.

As RAA's chair, my focus is fixed firmly on the future. How do we get young people interested in careers in commercial aviation? Nearly half of today's pilot workforce faces mandatory retirement within the next 15 years. Thirty percent of aviation technicians are near or at retirement. In the face of these retirements, demand for air travel is at an all-time high. The only way we can meet this demand is by adding more pilots and technicians to the career pipeline. We can achieve this by ensuring more young people can afford the training they need to achieve their career aspirations and by simultaneously implementing creative solutions to attract a new generation of talent.