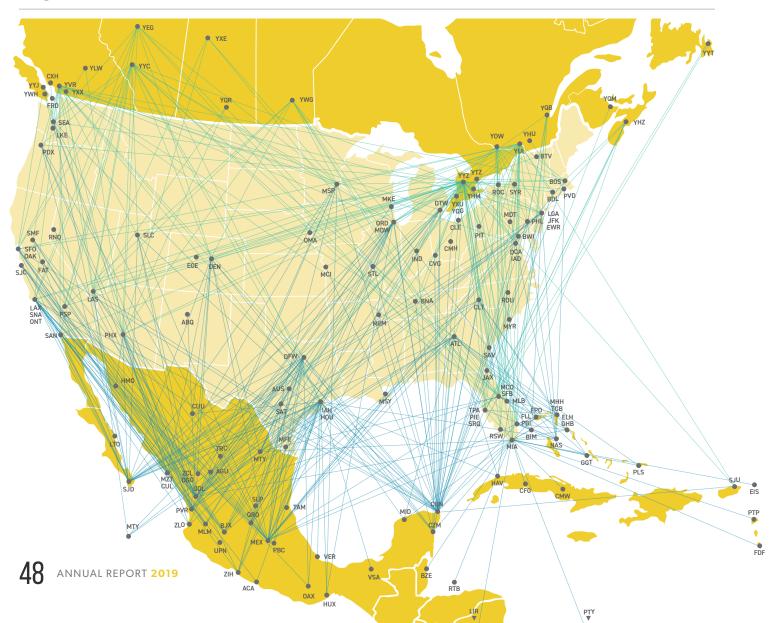

# TRAFFIC, CAPACITY, & OPERATIONS

630

U.S. Airports with Regional Service in 2018\*

418

U.S. Airports with **ONLY** Regional Service in 2018\*

#### **Airports with Regional Service**

#### Service at U.S. Airports

<sup>\*</sup>Data refers to airports currently receiving scheduled, commercial air service