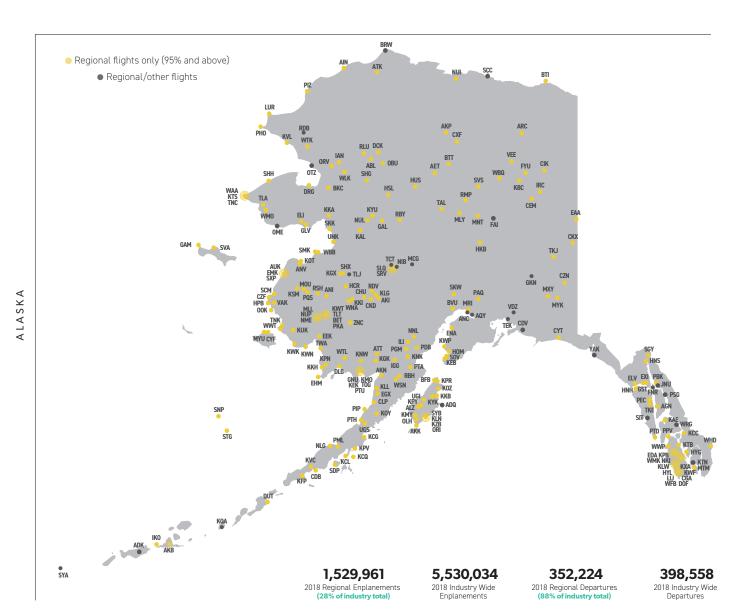

# TRAFFIC, CAPACITY, & OPERATIONS

630

U.S. Airports with Regional Service in 2018\*

418

U.S. Airports with **ONLY** Regional Service in 2018\*

#### **Airports with Regional Service**

#### **Airports with ONLY Regional Service**

Source: Years 2008-2017 reflect values reported in previous annual reports; 2018 use Innovata schedules.

#### Service at U.S. Airports

<sup>\*</sup>Data refers to airports currently receiving scheduled, commercial air service