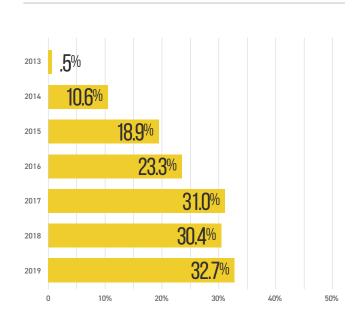

These market-based solutions have generated career interest, although progress has been partial. New data included in this year's report looks at the distribution of part 121 airline qualified pilots by age. Compared to last year, the age distribution of the airmen population shifted positively in the under 30 range,

with more young pilots entering the workforce. Nonetheless, a larger shift occurred in the 60+ range during the same timeframe, suggesting that new airmen are not being created at an equal pace to those reaching mandatory retirement age. With passenger demand continuing to climb, half of today's qualified pilots face mandatory retirement within 15 years and 15% face that hard stop within five years. Despite more pilots entering the workforce, we are not keeping pace with retirements, let alone predicted growth.