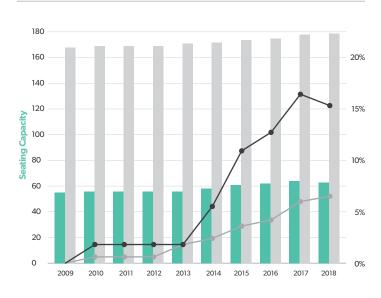

# COMPARATIVE TRENDS IN U.S. PASSENGER AIRLINE SERVICE

■ Non-Regional Airlines ● % Change Regional Airlines vs. 2009 % Change Non-Regional Airlines vs. 2009

#### **Average Seating Capacity**