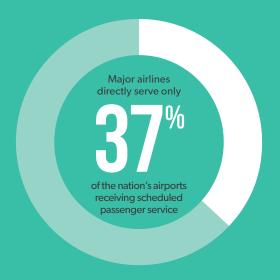

# 2018 ATAGLANCE.

**63%** of U.S. airports with scheduled passenger air service get their **ONLY** source of air service from regional airlines.

**41%** of scheduled passenger departures were operated by U.S. regional airlines.