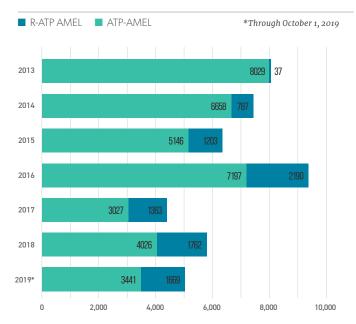

These market-based solutions have generated career interest, although progress has been partial. New data included in this year's report looks at the distribution of part 121 airline qualified pilots by age. Compared to last year, the age distribution of the airmen population shifted positively in the under 30 range,

with more young pilots entering the workforce. Nonetheless, a larger shift occurred in the 60+ range during the same timeframe, suggesting that new airmen are not being created at an equal pace to those reaching mandatory retirement age. With passenger demand continuing to climb, half of today's qualified pilots face mandatory retirement within 15 years and 15% face that hard stop within five years. Despite more pilots entering the workforce, we are not keeping pace with retirements, let alone predicted growth.