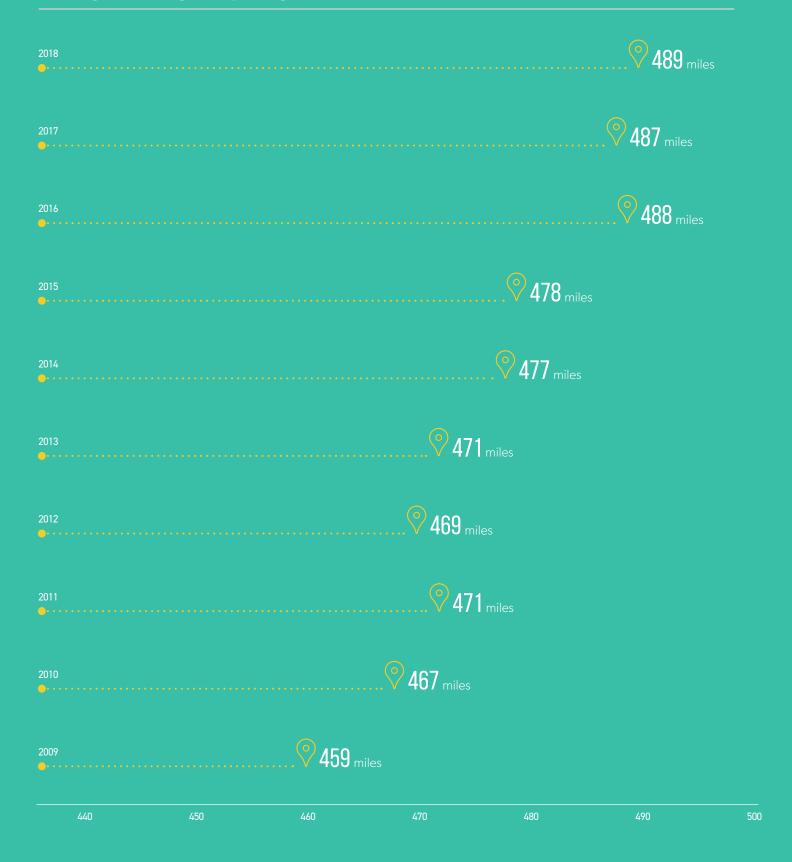

#### **Average Passenger Trip Length**

# **REGIONAL AIRLINE STATISTICS 2009-2018**

|                                          | 2009   | 2010   | 2011   | 2012   | 2013   | 2014   | 2015   | 2016   | 2017   | 2018   |
|------------------------------------------|--------|--------|--------|--------|--------|--------|--------|--------|--------|--------|
|                                          |        |        |        |        |        |        |        |        |        |        |
| U.S. Regional<br>Certificated Carriers   | 67     | 66     | 68     | 66     | 63     | 65     | 64     | 67     | 65     | 66     |
|                                          |        |        |        |        |        |        |        |        |        |        |
| Departures<br>Completed (millions)       | 4.66   | 4.69   | 4.59   | 4.46   | 4.34   | 4.11   | 3.87   | 3.81   | 3.68   | 3.86   |
|                                          |        |        |        |        |        |        |        |        |        |        |
| Average Daily Departures                 | 12,767 | 12,843 | 12,570 | 12,209 | 11,898 | 11,260 | 10,613 | 10,452 | 10,081 | 10,571 |
|                                          |        |        |        |        |        |        |        |        |        |        |
| Average Seating Capacity                 | 55     | 56     | 56     | 56     | 56     | 58     | 61     | 62     | 64     | 63     |
|                                          |        |        |        |        |        |        |        |        |        |        |
| Passengers Enplaned<br>(millions)        | 157.66 | 164.1  | 162.18 | 161.34 | 159.13 | 157.56 | 156.56 | 154.92 | 153.29 | 159.06 |
|                                          |        |        |        |        |        |        |        |        |        |        |
| Average Passenger Trip<br>Length (miles) | 459    | 467    | 471    | 469    | 471    | 477    | 478    | 488    | 487    | 489    |
|                                          |        |        |        |        |        |        |        |        |        |        |
| Average Load Factor                      | 74.92% | 76.56% | 76.40% | 78.01% | 78.33% | 79.94% | 80.55% | 79.56% | 78.78% | 79.37% |
|                                          |        |        |        |        |        |        |        |        |        |        |
| Fleet Flying Hours<br>(thousands)        | 5,002  | 5,048  | 5,021  | 4,853  | 4,782  | 4,522  | 4,302  | 4,255  | 4,137  | 4,346  |
|                                          |        |        |        |        |        |        |        |        |        |        |
| Revenue Passenger<br>Miles (billions)    | 72.29  | 76.62  | 76.24  | 75.60  | 74.94  | 75.11  | 74.75  | 75.46  | 74.49  | 77.80  |
|                                          |        |        |        |        |        |        |        |        |        |        |
| Available Seat Miles (billions)          | 96.49  | 100.07 | 99.78  | 96.90  | 95.67  | 93.95  | 92.80  | 94.84  | 94.55  | 98.02  |