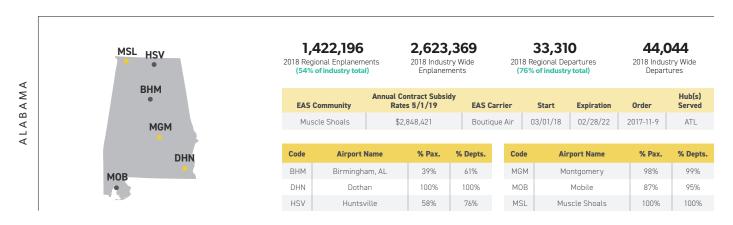

| Longest Time      | <b>HSV</b> : Huntsville, AL | MCO: Orlando, FL       | Silver Airways    | Silver Airways    | Saab 340                   | 539              | 160                 | 122                     |

Source: Delta Airport Consultants analysis of 2019 airline schedules via Airline Data online portal

# **Regional Airline Transborder Service**



# Passenger Service in U.S.

Regional flights only (95% and above)Regional/other flights

State by State Analysis, including Alaska, Hawaii, and Puerto Rico.

\*Due to its size, Alaska can be found on its own dedicated page at the end of this section.

Source: Bureau of Transportation Statistics, Air Carrier Statistics Form 41 Traffic: T-100 Segment (U.S. Carriers Only) for 2018. EAS information is published by FAA for May 2019.





| 3,001,624                  |
|----------------------------|
| 2018 Regional Enplanements |
| (12% of industry total)    |

24,278,247 2018 Industry Wide Enplanements

**63,689**2018 Regional Departures

224,146 2018 Industry Wide Departures

Annual Contract Subsidy Rates 5/1/19 Hub(s) **EAS Community EAS Carrier** Start Expiration Order Served \$4,398,924 AEAS/Contour 07/01/18 09/30/20 2018-6-22 LAS/PHX Page Prescott \$3,983,055 SkyWest 08/01/18 08/31/20 2018-7-12 DEN/LAX Show Low \$1,673,267 07/01/18 06/30/22 2018-5-5 PHX Boutique Air

| Code | Airport Name  | % Pax. | % Depts. |
|------|---------------|--------|----------|
| AZA  | Phoenix Mesa  | 0%     | 0%       |
| FLG  | Flagstaff     | 98%    | 99%      |
| GCN  | Grand Canyon  | 100%   | 100%     |
| IFP  | Bullhead City | 1