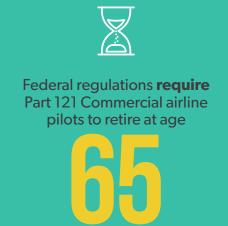

with more young pilots entering the workforce. Nonetheless, a larger shift occurred in the 60+ range during the same timeframe, suggesting that new airmen are not being created at an equal pace to those reaching mandatory retirement age. With passenger demand continuing to climb, half of today's qualified pilots face mandatory retirement within 15 years and 15% face that hard stop within five years. Despite more pilots entering the workforce, we are not keeping pace with retirements, let alone predicted growth.