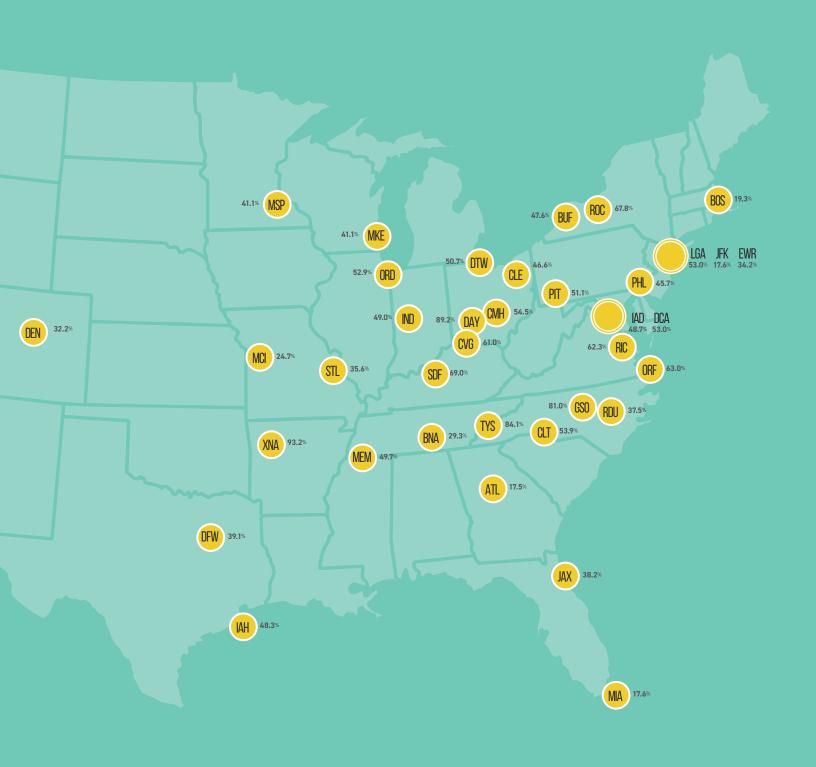

| BUF             | 14,364                 | 30,207              | 47.6%             |
| 45   | Greensboro           | GS0             | 13,607                 | 16,798              | 81.0%             |
| 46   | Rochester, NY        | ROC             | 13,500                 | 19,910              | 67.8%             |
| 47   | Juneau               | JNU             | 13,306                 | 17,713              | 75.1%             |
| 48   | Memphis              | MEM             | 13,245                 | 26,624              | 49.7%             |
| 49   | Fayetteville, AR     | XNA             | 13,086                 | 14,043              | 93.2%             |
| 50   | Jacksonville, FL     | JAX             | 12,917                 | 33,770              | 38.2%             |





SJU 42.9%

# **Shortest & Longest Regional Routes** (Lower 48)

|         |                   | Origin                      | Destination            | Marketing Carrier | Operating Carrier | Aircraft                   | Distance<br>(SM) | Block Time<br>(min) | # of 2018<br>Departures |
|---------|-------------------|-----------------------------|------------------------|-------------------|-------------------|----------------------------|------------------|---------------------|-------------------------|
|         | Shortest Distance | ABE: Allentown, PA          | PHL: Philadelphia, PA  | American Airlines | Piedmont Airlines | ERJ-145                    | 55               | 45                  | 810                     |
| IAL JET | Shortest Time     | ABE: Allentown, PA          | PHL