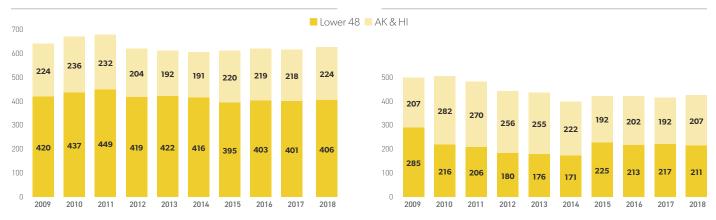

# TRAFFIC, CAPACITY, & OPERATIONS

630

U.S. Airports with Regional Service in 2018\*

418

U.S. Airports with **ONLY** Regional Service in 2018\*

#### **Airports with Regional Service**

#### **Airports with ONLY Regional Service**

Source: Years 2008-2017 reflect values reported in previous annual reports; 2018 use Innovata schedules.

#### Service at U.S. Airports

<sup>\*</sup>Data refers to airports currently receiving scheduled, commercial air service