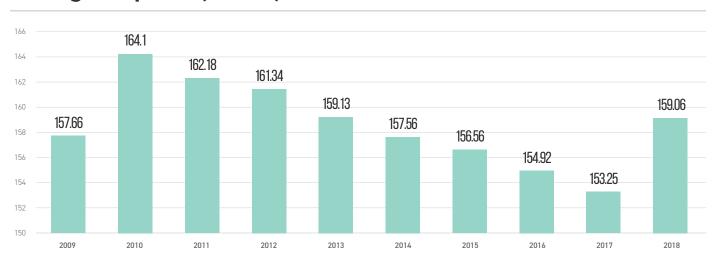

#### **Passengers Enplaned (Millions)**

# **REGIONAL AIRLINE STATISTICS 2009-2018**

|                                          | 2009   | 2010   | 2011   | 2012   | 2013   | 2014   | 2015   | 2016   | 2017   | 2018   |
|------------------------------------------|--------|--------|--------|--------|--------|--------|--------|--------|--------|--------|
|                                          |        |        |        |        |        |        |        |        |        |        |
| U.S. Regional<br>Certificated Carriers   | 67     | 66     | 68     | 66     | 63     | 65     | 64     | 67     | 65     | 66     |
|                                          |        |        |        |        |        |        |        |        |        |        |
| Departures<br>Completed (millions)       | 4.66   | 4.69   | 4.59   | 4.46   | 4.34   | 4.11   | 3.87   | 3.81   | 3.68   | 3.86   |
|                                          |        |        |        |        |        |        |        |        |        |        |
| Average Daily Departures                 | 12,767 | 12,843 | 12,570 | 12,209 | 11,898 | 11,260 | 10,613 | 10,452 | 10,081 | 10,571 |
|                                          |        |        |        |        |        |        |        |        |        |        |
| Average Seating Capacity                 | 55     | 56     | 56     | 56     | 56     | 58     | 61     | 62     | 64     | 63     |
|                                          |        |        |        |        |        |        |        |        |        |        |
| Passengers Enplaned<br>(millions)        | 157.66 | 164.1  | 162.18 | 161.34 | 159.13 | 157.56 | 156.56 | 154.92 | 153.29 | 159.06 |
|                                          |        |        |        |        |        |        |        |        |        |        |
| Average Passenger Trip<br>Length (miles) | 459    | 467    | 471    | 469    | 471    | 477    | 478    | 488    | 487    | 489    |
|                                          |        |        |        |        |        |        |        |        |        |        |
| Average Load Factor                      | 74.92% | 76.56% | 76.40% | 78.01% | 78.33% | 79.94% | 80.55% | 79.56% | 78.78% | 79.37% |
|                                          |        |        |        |        |        |        |        |        |        |        |
| Fleet Flying Hours<br>(thousands)        | 5,002  | 5,048  | 5,021  | 4,853  | 4,782  | 4,522  | 4,302  | 4,255  | 4,137  | 4,346  |
|                                          |        |        |        |        |        |        |        |        |        |        |
| Revenue Passenger<br>Miles (billions)    | 72.29  | 76.62  | 76.24  | 75.60  | 74.94  | 75.11  | 74.75  | 75.46  | 74.49  | 77.80  |
|                                          |        |        |        |        |        |        |        |        |        |        |
| Available Seat Miles (billions)          | 96.49  | 100.07 | 99.78  | 96.90  | 95.67  | 93.95  | 92.80  | 94.84  | 94.55  | 98.02  |