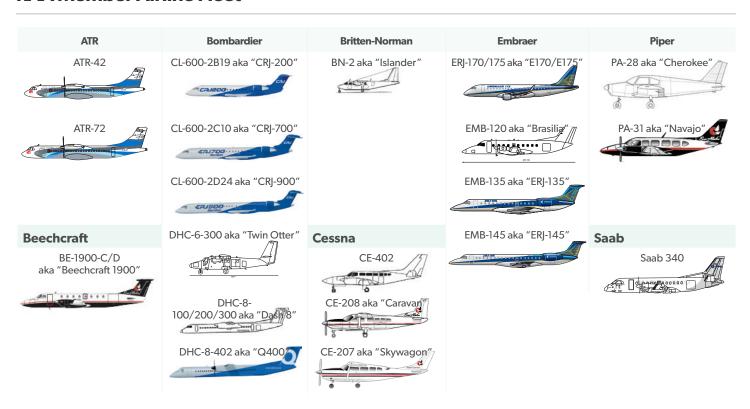

| FAA CERTIFICATED AIRMEN ANALYSIS                                                                                         | u.s. airports<br>& regional service 42                                                                          |
|--------------------------------------------------------------------------------------------------------------------------|-----------------------------------------------------------------------------------------------------------------|
| ATP AMEL Pilots with Valid 1st Class Medicals by Age                                                                     | Top 50 U.S. Airports                                                                                            |
| Safety Record of U.S. Air Carriers Operating                                                                             | DIRECTORIES 68                                                                                                  |
| Under 14 CFR 121, Scheduled Service32 Safety Record of U.S. Air Carriers Operating Under 14 CFR 135, Scheduled Service33 | RAA Airline Member Directory                                                                                    |
| REGIONAL AIRCRAFT STATISTICS 34                                                                                          | Associate Members Index Alphabetical 80 Associate Members Index by Category 87 Associate Members Listings 82-94 |
| RAA Member Airline Fleet                                                                                                 | reference 96                                                                                                    |
| Composition of Regional Airline Fleet 201940                                                                             | U.S. Part 135/Part 121 Certificated Air Carriers 96 U.S. Airport Codes 99                                       |