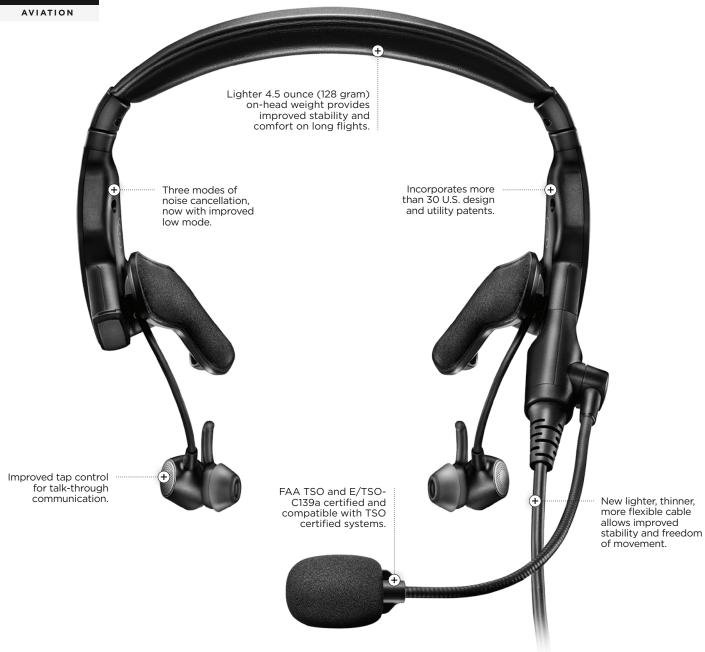

INTRODUCING PROFLIGHT SERIES 2

# **Engineered by Bose.** Refined by pilots.

The ProFlight Series 2 builds upon the advanced technology of the original, and is the most lightweight, compact and comfortable aviation headset Bose has ever produced. The ProFlight Series 2 is engineered and refined for the way professional pilots fly, and now offers numerous updates and enhancements based on pilot input. **Experience the changes for yourself** – learn more and order at Bose.com/ProFlight.