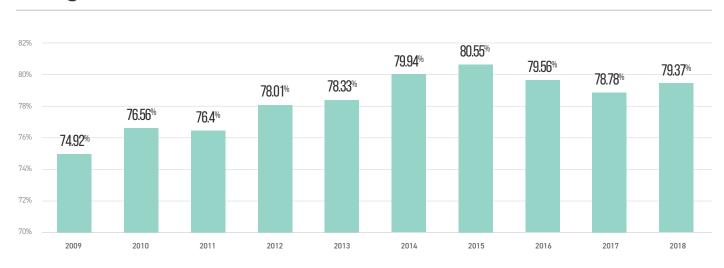

#### **Average Load Factor**

# **REGIONAL AIRLINE STATISTICS 2009-2018**

|                                          | 2009   | 2010   | 2011   | 2012   | 2013   | 2014   | 2015   | 2016   | 2017   | 2018   |
|------------------------------------------|--------|--------|--------|--------|--------|--------|--------|--------|--------|--------|
|                                          |        |        |        |        |        |        |        |        |        |        |
| U.S. Regional<br>Certificated Carriers   | 67     | 66     | 68     | 66     | 63     | 65     | 64     | 67     | 65     | 66     |
|                                          |        |        |        |        |        |        |        |        |        |        |
| Departures<br>Completed (millions)       | 4.66   | 4.69   | 4.59   | 4.46   | 4.34   | 4.11   | 3.87   | 3.81   | 3.68   | 3.86   |
|                                          |        |        |        |        |        |        |        |        |        |        |
| Average Daily Departures                 | 12,767 | 12,843 | 12,570 | 12,209 | 11,898 | 11,260 | 10,613 | 10,452 | 10,081 | 10,571 |
|                                          |        |        |        |        |        |        |        |        |        |        |
| Average Seating Capacity                 | 55     | 56     | 56     | 56     | 56     | 58     | 61     | 62     | 64     | 63     |
|                                          |        |        |        |        |        |        |        |        |        |        |
| Passengers Enplaned<br>(millions)        | 157.66 | 164.1  | 162.18 | 161.34 | 159.13 | 157.56 | 156.56 | 154.92 | 153.29 | 159.06 |
|                                          |        |        |        |        |        |        |        |        |        |        |
| Average Passenger Trip<br>Length (miles) | 459    | 467    | 471    | 469    | 471    | 477    | 478    | 488    | 487    | 489    |
|                                          |        |        |        |        |        |        |        |        |        |        |
| Average Load Factor                      | 74.92% | 76.56% | 76.40% | 78.01% | 78.33% | 79.94% | 80.55% | 79.56% | 78.78% | 79.37% |
|                                          |        |        |        |        |        |        |        |        |        |        |
| Fleet Flying Hours<br>(thousands)        | 5,002  | 5,048  | 5,021  | 4,853  | 4,782  | 4,522  | 4,302  | 4,255  | 4,137  | 4,346  |
|                                          |        |        |        |        |        |        |        |        |        |        |
| Revenue Passenger<br>Miles (billions)    | 72.29  | 76.62  | 76.24  | 75.60  | 74.94  | 75.11  | 74.75  | 75.46  | 74.49  | 77.80  |
|                                          |        |        |        |        |        |        |        |        |        |        |
| Available Seat Miles (billions)          | 96.49  | 100.07 | 99.78  | 96.90  | 95.67  | 93.95  | 92.80  | 94.84  | 94.55  | 98.02  |