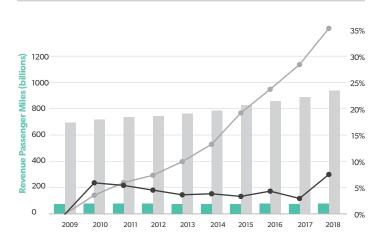

# COMPARATIVE TRENDS IN U.S. PASSENGER AIRLINE SERVICE

■ Non-Regional Airlines ● % Change Regional Airlines vs. 2009 % Change Non-Regional Airlines vs. 2009

#### Revenue Passenger Miles (RPMs) - billions