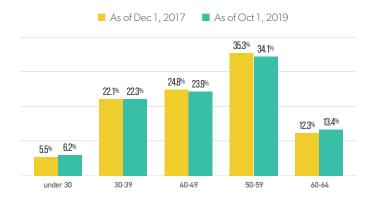

These market-based solutions have generated career interest, although progress has been partial. New data included in this year's report looks at the distribution of part 121 airline qualified pilots by age. Compared to last year, the age distribution of the airmen population shifted positively in the under 30 range,

with more young pilots entering the workforce. Nonetheless, a larger shift occurred in the 60+ range during the same timeframe, suggesting that new airmen are not being created at an equal pace to those reaching mandatory retirement age. With passenger demand continuing to climb, half of today's qualified pilots face mandatory retirement within 15 years and 15% face that hard stop within five years. Despite more pilots entering the workforce, we are not keeping pace with retirements, let alone predicted growth.