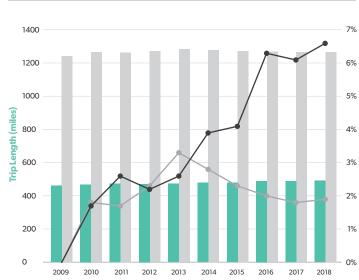

# COMPARATIVE TRENDS IN U.S. PASSENGER AIRLINE SERVICE

■ Non-Regional Airlines ● % Change Regional Airlines vs. 2009 % Change Non-Regional Airlines vs. 2009

#### **Average Passenger Trip Length**

Source: Delta Airport Consultant Analysis