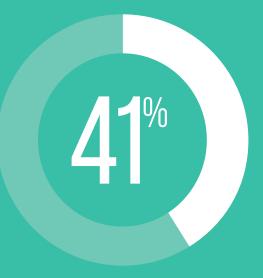

# 2018 ATAGLANCE.

**63%** of U.S. airports with scheduled passenger air service get their **ONLY** source of air service from regional airlines.

**41%** of scheduled passenger departures were operated by U.S. regional airlines.