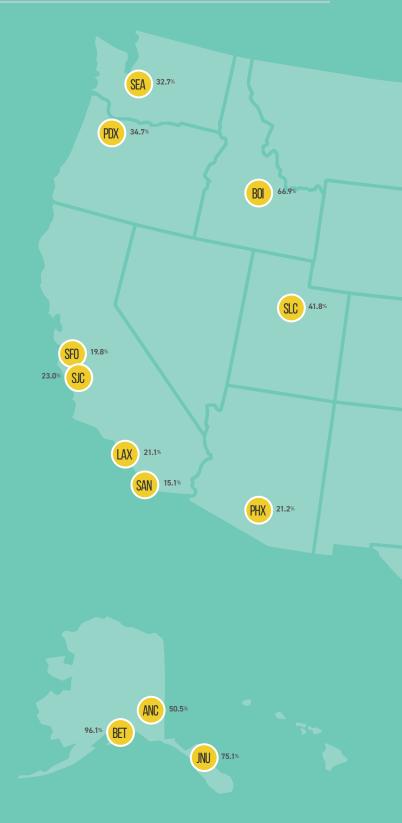

| BUF             | 14,364                 | 30,207              | 47.6%             |
| 45   | Greensboro           | GS0             | 13,607                 | 16,798              | 81.0%             |
| 46   | Rochester, NY        | ROC             | 13,500                 | 19,910              | 67.8%             |
| 47   | Juneau               | JNU             | 13,306                 | 17,713              | 75.1%             |
| 48   | Memphis              | MEM             | 13,245                 | 26,624              | 49.7%             |
| 49   | Fayetteville, AR     | XNA             | 13,086                 | 14,043              | 93.2%             |
| 50   | Jacksonville, FL     | JAX             | 12,917                 | 33,770              | 38.2%             |





SJU 42.9%

# **Shortest & Longest Regional Routes** (Lower 48)

|         |                   | Origin                      | Destination            | Marketing Carrier | Operating Carrier | Aircraft                   | Distance<br>(SM) | Block Time<br>(min) | # of 2018<br>Departures |
|---------|-------------------|-----------------------------|------------------------|-------------------|-------------------|----------------------------|------------------|---------------------|-------------------------|
|         | Shortest Distance | ABE: Allentown, PA          | PHL: Philadelphia, PA  | American Airlines | Piedmont Airlines | ERJ-145                    | 55               | 45                  | 810                     |
| IAL JET | Shortest Time     | ABE: Allentown, PA          | P