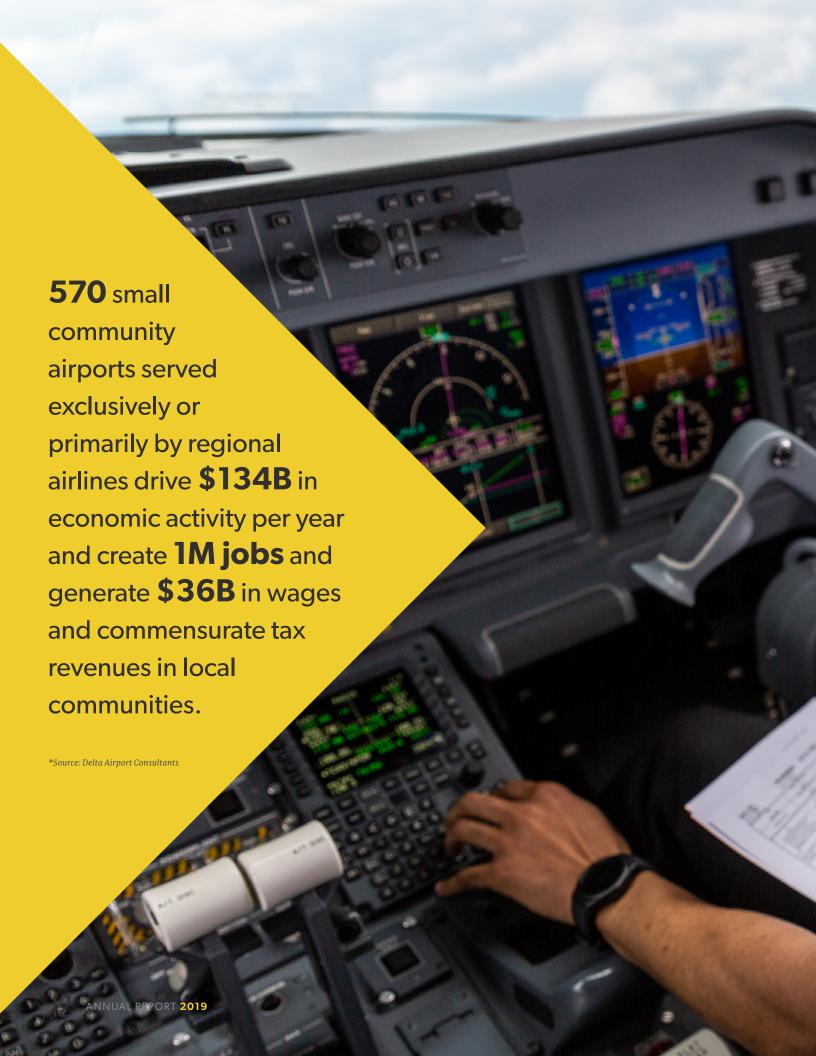

# 2018 ATAGLANCE.

**63%** of U.S. airports with scheduled passenger air service get their **ONLY** source of air service from regional airlines.

**41%** of scheduled passenger departures were operated by U.S. regional airlines.