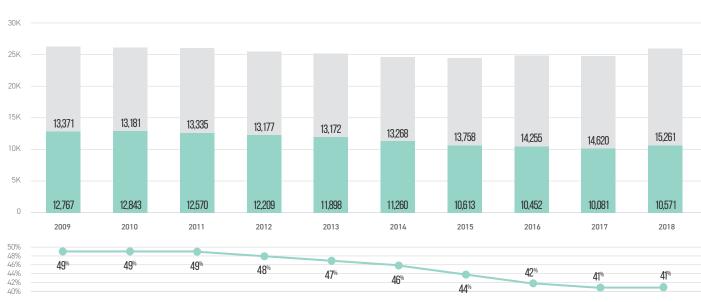

#### **Average Daily Departures**

Source: BTS Air Carrier Statistics Form 41 Traffic: T-100 Segment (U.S. Carriers Only)

# **REGIONAL AIRLINE STATISTICS 2009-2018**

|                                          | 2009   | 2010   | 2011   | 2012   | 2013   | 2014   | 2015   | 2016   | 2017   | 2018   |
|------------------------------------------|--------|--------|--------|--------|--------|--------|--------|--------|--------|--------|
|                                          |        |        |        |        |        |        |        |        |        |        |
| U.S. Regional<br>Certificated Carriers   | 67     | 66     | 68     | 66     | 63     | 65     | 64     | 67     | 65     | 66     |
|                                          |        |        |        |        |        |        |        |        |        |        |
| Departures<br>Completed (millions)       | 4.66   | 4.69   | 4.59   | 4.46   | 4.34   | 4.11   | 3.87   | 3.81   | 3.68   | 3.86   |
|                                          |        |        |        |        |        |        |        |        |        |        |
| Average Daily Departures                 | 12,767 | 12,843 | 12,570 | 12,209 | 11,898 | 11,260 | 10,613 | 10,452 | 10,081 | 10,571 |
|                                          |        |        |        |        |        |        |        |        |        |        |
| Average Seating Capacity                 | 55     | 56     | 56     | 56     | 56     | 58     | 61     | 62     | 64     | 63     |
|                                          |        |        |        |        |        |        |        |        |        |        |
| Passengers Enplaned<br>(millions)        | 157.66 | 164.1  | 162.18 | 161.34 | 159.13 | 157.56 | 156.56 | 154.92 | 153.29 | 159.06 |
|                                          |        |        |        |        |        |        |        |        |        |        |
| Average Passenger Trip<br>Length (miles) | 459    | 467    | 471    | 469    | 471    | 477    | 478    | 488    | 487    | 489    |
|                                          |        |        |        |        |        |        |        |        |        |        |
| Average Load Factor                      | 74.92% | 76.56% | 76.40% | 78.01% | 78.33% | 79.94% | 80.55% | 79.56% | 78.78% | 79.37% |
|                                          |        |        |        |        |        |        |        |        |        |        |
| Fleet Flying Hours<br>(thousands)        | 5,002  | 5,048  | 5,021  | 4,853  | 4,782  | 4,522  | 4,302  | 4,255  | 4,137  | 4,346  |
|                                          |        |        |        |        |        |        |        |        |        |        |
| Revenue Passenger<br>Miles (billions)    | 72.29  | 76.62  | 76.24  | 75.60  | 74.94  | 75.11  | 74.75  | 75.46  | 74.49  | 77.80  |
|                                          |        |        |        |        |        |        |        |        |        |        |
| Available Seat Miles (billions)          | 96.49  | 100.07 | 99.78  | 96.90  | 95.67  | 93.95  | 92.80  | 94.84  | 94.55  | 98.02  |