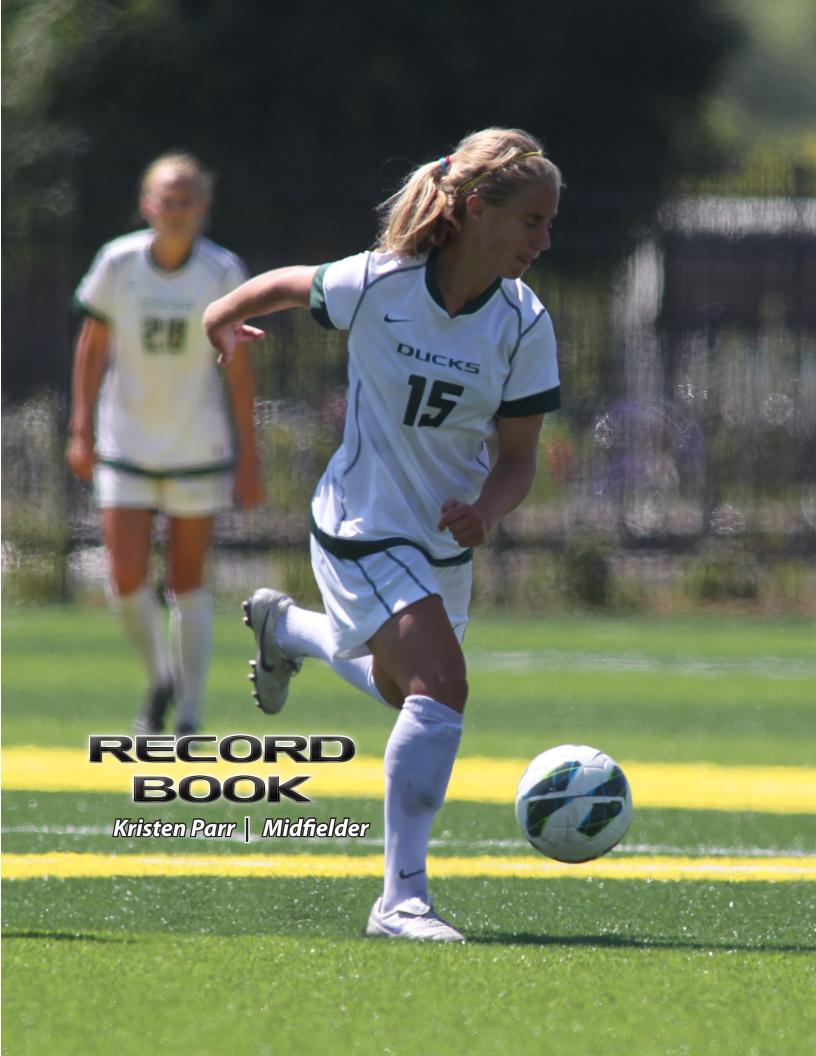

| 0.25                                                 |  |
|          | Luke, Lindsey-Utah                                                                                                                                            | 17                                                  | 4                                 | 0.24                                                 |  |
| 4.<br>6. | Kruger, Emily-CAL Davidson, Kari-WASH Steele, Abby-ORE Morris, Chandler-ASU Oliver, Emily-STAN Kaufman, Gabby-ARIZ Prudhomme, Sammy Jo-OSU Clair, Gurveen-WSU | 21<br>20<br><b>19</b><br>21<br>16<br>20<br>13<br>16 | 7<br>6<br><b>6</b><br>5<br>4<br>4 | 0.3<br>0.3<br>0.2<br>0.2<br>0.2<br>0.3<br>0.3<br>0.2 |  |



Abby Steele ranked sixth in the Pac-12 in GAA, saves and saves per game.





|      |                        | GOALS*                  |      |       |
|------|------------------------|-------------------------|------|-------|
| Rk   | Name                   | Opponent                | Year | Goals |
| 1.   | Kirstie Kuhns          | Butler                  | 2010 | 4     |
|      | Michele Potestio       | Puget Sound             | 1980 | 4     |
|      | Julie Ray              | Evergreen State         | 1980 | 4     |
| 4.   | Michelle Potestio      | Portland                | 1980 | 3     |
|      | Rebecca Sawyer         | Portland                | 1980 | 3     |
|      | Chalise Baysa          | Tennessee               | 1998 | 3     |
|      | Chalise Baysa          | Auburn                  | 1999 | 3     |
| 8.   | 48 times by 30 differ  | ent players