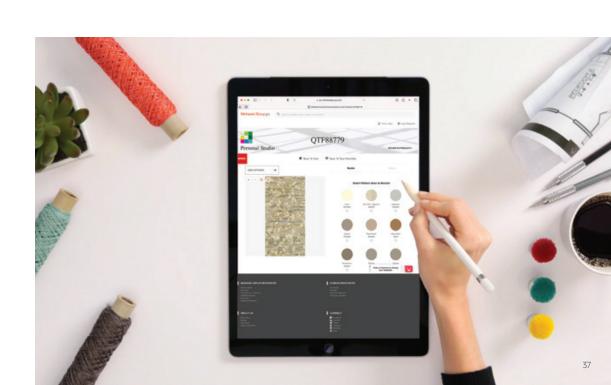

#### **Easy Personalization**

Our Personal Studio platform provides an enhanced custom experience with unlimited design capabilities and flexible low minimums.

### Personal Studio™

Flooring Personalized by You

Personal Studio<sup>™</sup> (p.s.), our innovative design personalization tool that allows you to put your own flair to our running line products, so you can make designs as unique as your project.

p.s. was developed to provide you with a tool that will allow you to streamline your efforts and respond quickly.

#### Visualize In A Room

You can personalize the color in any design from our selection of soft surface products, visualize it in a room scene, and order digital, print or physical samples easily.

#### **Photorealistic Simulations**

Personal Studio uses photorealistic simulations of the cut and loop textures of our PDI Synthesis bases and our CYP, Definity and tufted constructions so your designs are very close to the final product.

#### Find The Perfect Color

You can quickly iterate through multiple colorways and patterns to find the perfect fit for your project.

#### Multiple Projects

Save your favorite personalized products per project, and easily switch between them in an easy interface.

Explore: <a href="https://ps.mohawkgroup.com/">https://ps.mohawkgroup.com/</a>