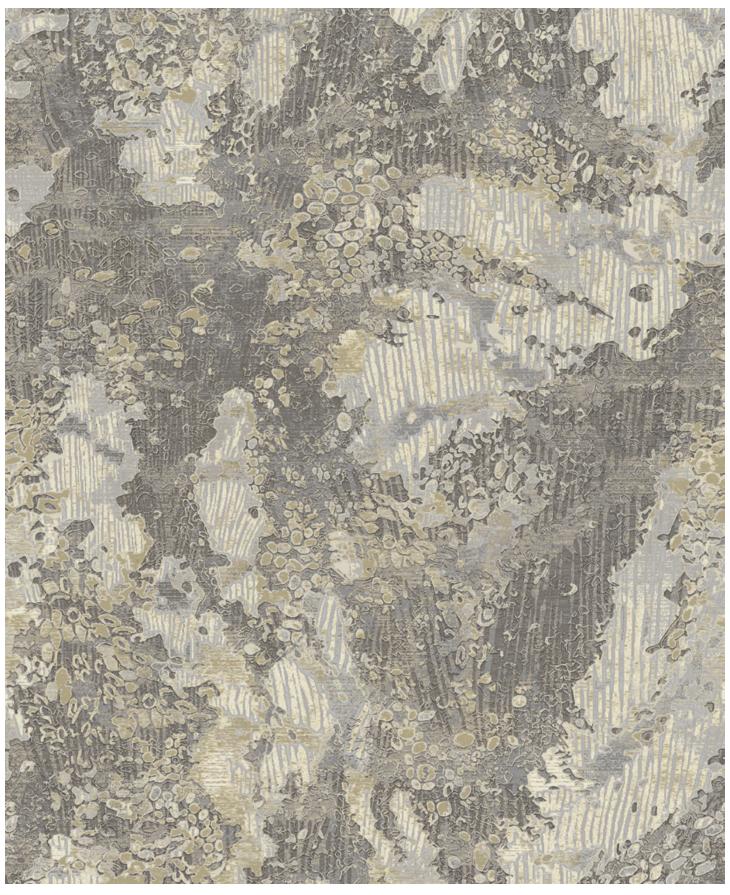

## PDI | SYNTHESIS

A patented 3D layering of pattern and texture, Synthesis by Durkan creates carpet with incomparable depth and richness, as well as unlimited pattern and color options.

#### Richness of Synthesis

Multi level cut and loop texture base grades are digitally precision dye injected (PDI) with pattern and color designed by you.

#### More Texture

Texture base grades are available in five standard textures as well as many custom textures.

#### More Choice

Choose from Durkan's extensive pattern collection, or go custom with a design of your own.

#### More Color

Colorize patterns with up to 12 colors in a palette standard. The multi-level cut and loop texture will contribute additional depth and dimension.

#### More Flexibility

Available in Broadloom as well as 12"x36", 24"x24", and our new 36"x36" size options.

**CT88775** 36" x 36" PDI Tile

**CT88778** 12"x 36" PDI Plank