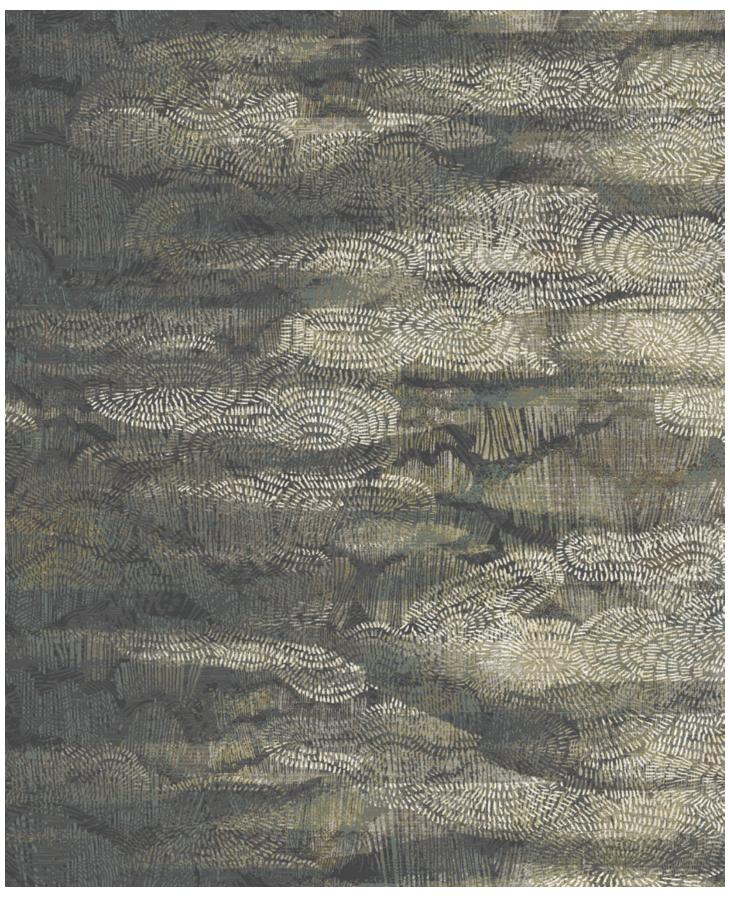

We commissioned an artwork inspired by Mycotopia from Connie Avery, an artist with ArtLifting, as part of our Better Together™ initiative.

Each time you specify from collections in our ArtLifting partnership, we're donating to Susan G. Komen through our Specify for a Cure program. Join us in leveraging the power of art to bring people together and uplift our communities.

Connie Avery | Matsutake