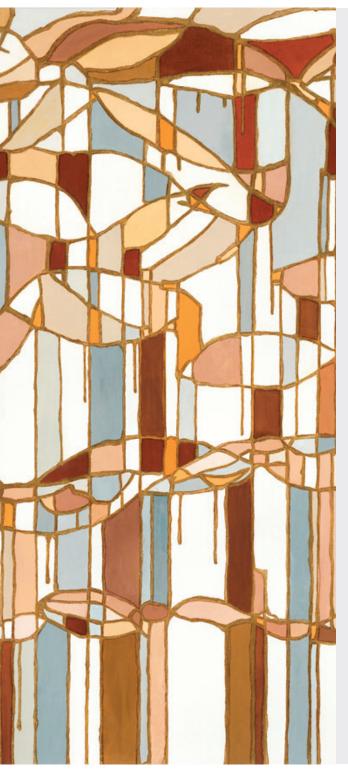

Mycotopia celebrates the beauty and ecological importance of mushrooms. Inspired by the intricate patterns found in mushroom structures, our Durkan

design team created a stunning collection that blends sophisticated design with an environmentally conscious approach.

Connie's style is inspired by the art of her late brother, who created stained glass windows. The thrill of seeing colors, lights, and atmospheric shadows and highlights inspires her to push her art to new levels.

We commissioned an artwork inspired by Mycotopia from Connie Avery, an artist with ArtLifting, as part of our Better Together™ initiative.

Each time you specify from collections in our ArtLifting partnership, we're donating to Susan G. Komen through our Specify for a Cure program. Join us in leveraging the power of art to bring people together and uplift our communities.

Connie Avery | Matsutake