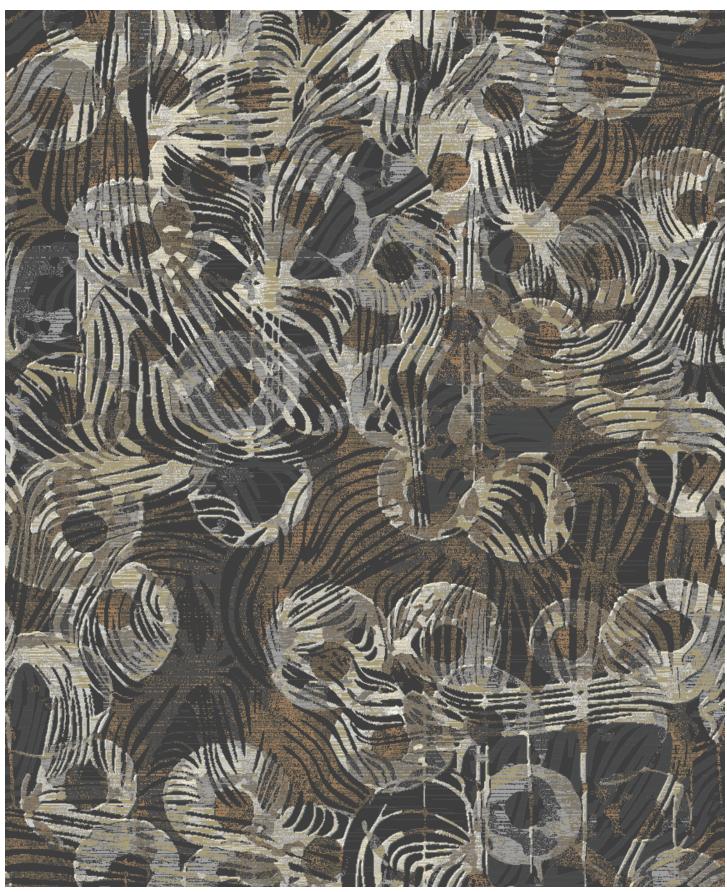

We commissioned an artwork inspired by Mycotopia from Connie Avery, an artist with ArtLifting, as part of our Better Together™ initiative.

Each time you specify from collections in our ArtLifting partnership, we're donating to Susan G. Komen through our Specify for a Cure program. Join us in leveraging the power of art to bring people together and uplift our communities.

Connie Avery | Matsutake