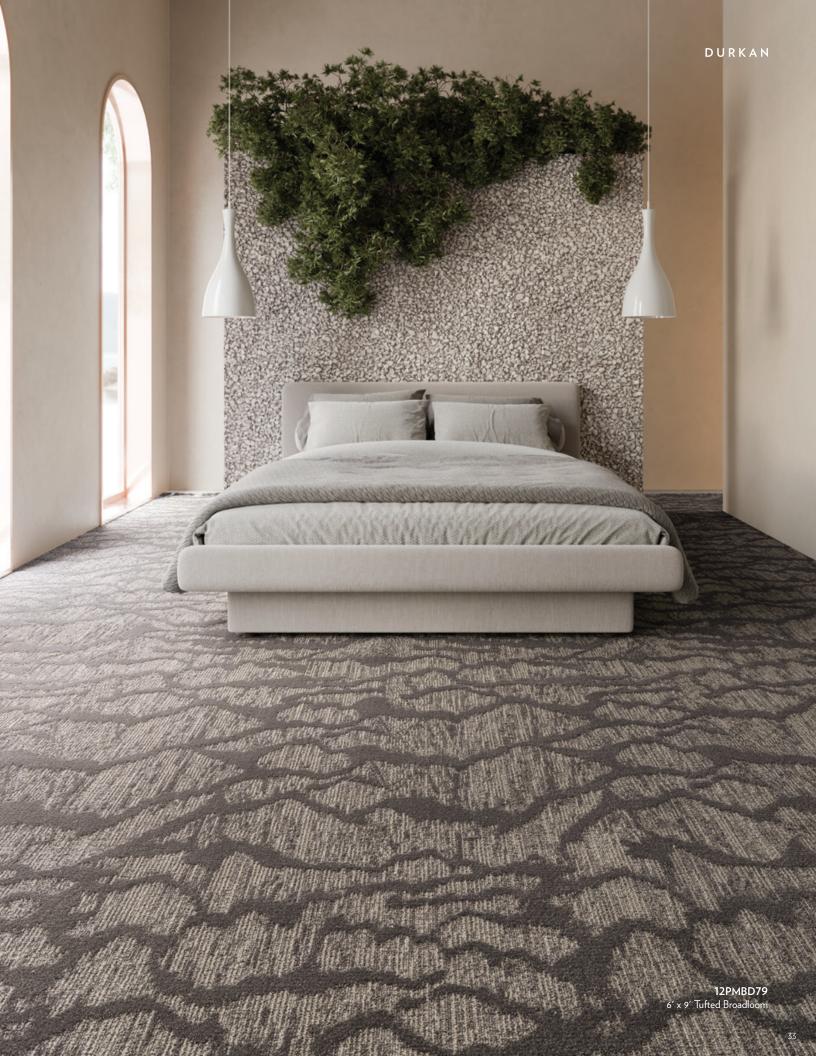

# TUFTED BROADLOOM

Up the comfort with Durkan's tufted broadloom carpet, the ideal solution for perfectly appointed guest rooms. As part of a complete range of soft surfaces that meet the needs of these spaces, our guest room solutions evoke a sense of calm and create an environment that allows your guests to relax, recharge, refocus and redirect.

#### Complimentary Design

Tufted broadloom can incorporate multi-color designs to perfectly compliment the other interior spaces in a project.

#### **Enhanced Comfort**

Cut and loop options create luxe spaces and provide enhanced comfort under foot.

#### **Healthier Environments**

All of our tufted broadlooms are Red-List-Free, meaning healthier interior environments for guests.

12PMAZ41 6' x 8' Tufted Broadloom

12PMAZ41 6' x 8'  ${\sf Tufted\ Broadloom}$ 

12PMBD79 6' x 9' Tufted Broadloom