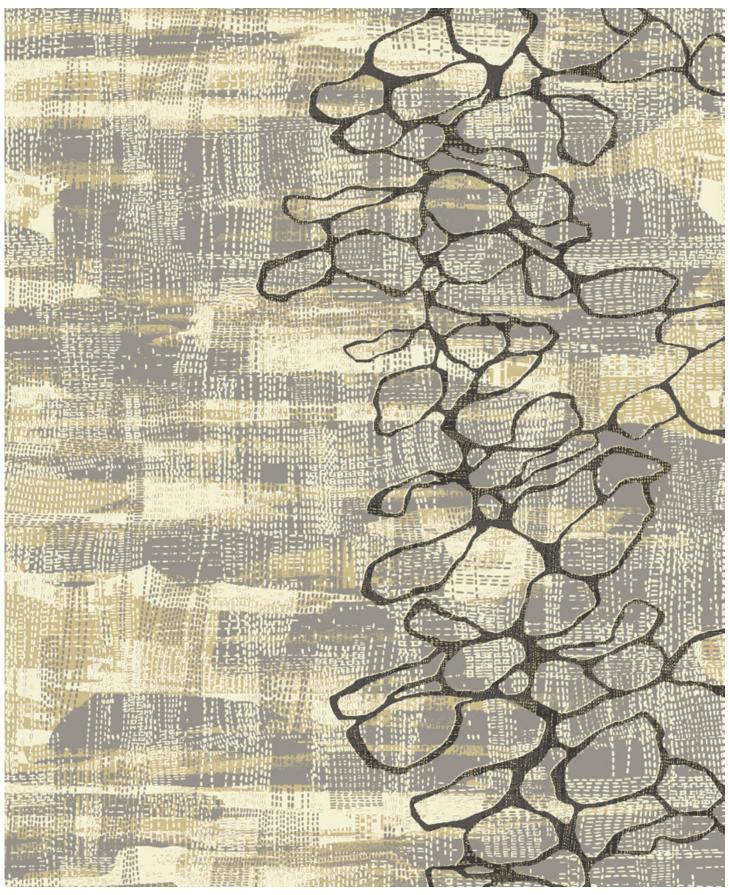

## PDI | SYNTHESIS

A patented 3D layering of pattern and texture, Synthesis by Durkan creates carpet with incomparable depth and richness, as well as unlimited pattern and color options.

#### Richness of Synthesis

Multi level cut and loop texture base grades are digitally precision dye injected (PDI) with pattern and color designed by you.

#### More Texture

Texture base grades are available in five standard textures as well as many custom textures.

#### More Choice

Choose from Durkan's extensive pattern collection, or go custom with a design of your own.

#### More Color

Colorize patterns with up to 12 colors in a palette standard. The multi-level cut and loop texture will contribute additional depth and dimension.

#### More Flexibility

Available in Broadloom as well as 12"x36", 24"x24", and our new 36"x36" size options.

**CT88775** 36" x 36" PDI Tile

**CT88778** 12"x 36" PDI Plank