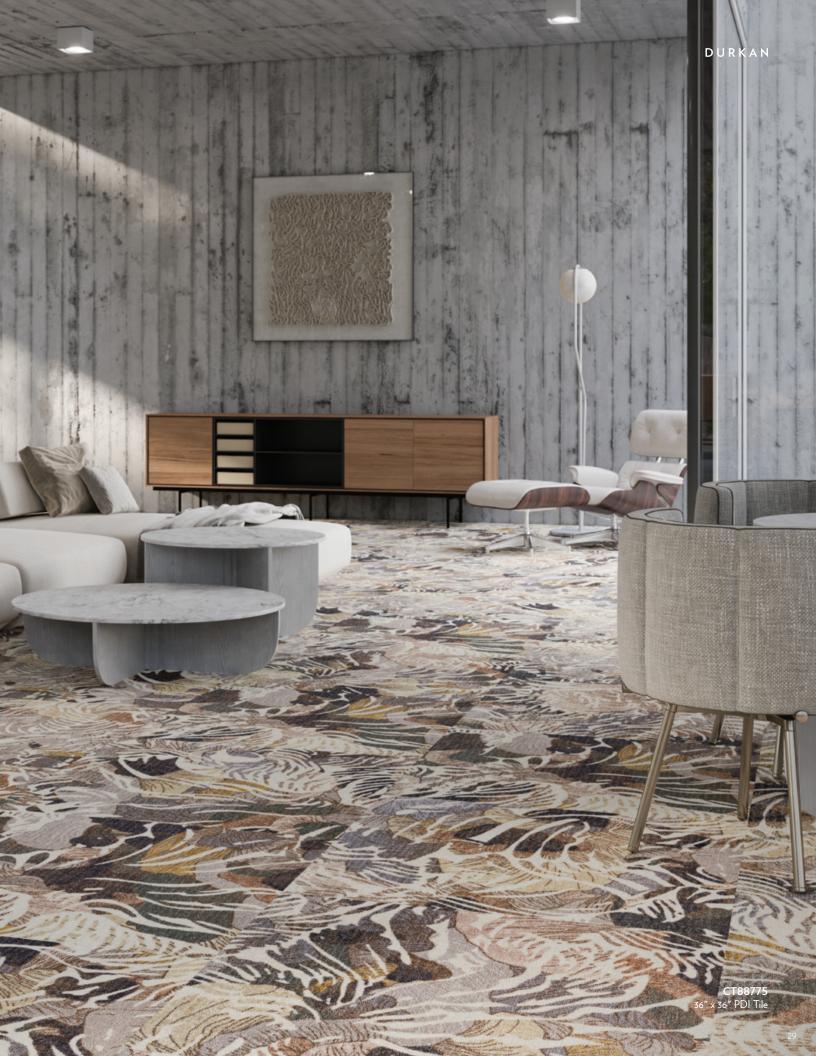

#### More Flexibility

Available in Broadloom as well as 12"x36", 24"x24", and our new 36"x36" size options.

**CT88775** 36" x 36" PDI Tile

**CT88778** 12"x 36" PDI Plank

82006

The Mycotopia Collection elevates hospitality flooring design to new heights with Definity public space and corridor options, Pattern Perfect broadloom and tile, PDI tile products and coordinating tufted broadloom patterns for guest rooms.

From stunning public spaces to fluid corridors and tranquil private rooms, Mycotopia's design applications are only limited by your imagination.

Please contact your rep or visit www.durkan.com for more information.