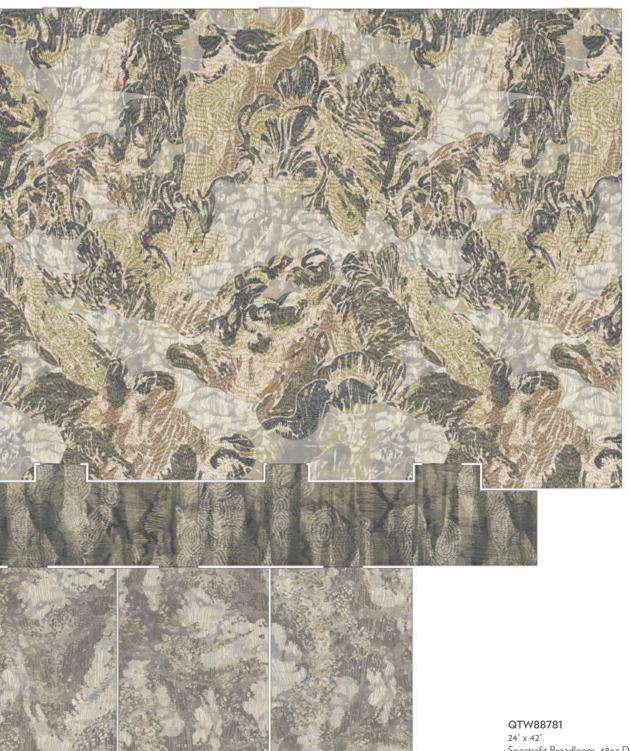

QTW88774 12' x 24' Broadloom, Definity

QTW88781 24' x 42' Spectrafit Broadloom, Definity

QTW88773 6' x 12' Broadloom, Definity

QTW88783 6' x 12' Broadloom, Definity

QTW88782 6' x 12' Broadloom, Definity

QTW88786 6' x 6' Broadloom, Definity

# **SPECTRAFIT**

Durkan's Spectrafit pattern match technology allows you to scale up any design to meet the needs of your space. Hotel owners & guests can enjoy dramatic, large patterns with near infinite design capabilities.

- Custom fitted broadloom ideal for large public spaces such as ballrooms and pre-function areas
- Precise pattern match reduces unnecessary waste, providing a more sustainable solution
- Efficient to install