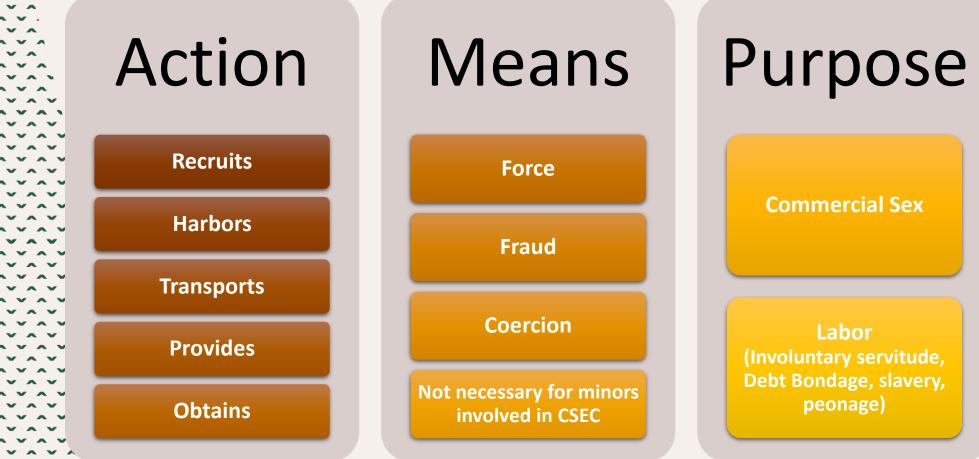

## What is Human Trafficking?

Human Trafficking is the exploitation of human beings through force, fraud, or coercion for the purposes of commercial sex or forced labor.

- Sex Trafficking: <u>Commercial sex</u> act induced by force, fraud or coercion, or in which person performing the act is under age 18.
  - Victims can be found working in massage parlors, brothels, strip clubs, escort services
- Labor Trafficking: Using force, fraud or coercion to recruit, harbor, transport, obtain or employ a person for labor or services in <u>involuntary servitude</u>, <u>peonage</u>, <u>debt</u> <u>bondage or slavery</u>.
  - Victims can be found in domestic situations as nannies or maids, sweatshop factories, janitorial jobs, construction sites, farm work, restaurants, panhandling

### **Three Elements**