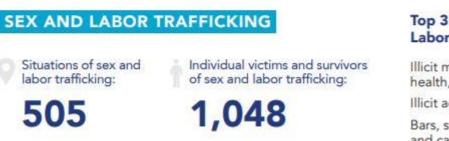

#### IMPACT AT A GLANCE

victims and survivors identified 22,326

VICTIMS AND SURVIVORS IDENTIFIED BY TRAFFICKING FORM Sex trafficking 14,597 Labor trafficking 4,934 Sex and labor 1,048 Not specified 1,747

Top 3 Identified Sex and Labor Trafficking Types

Illicit massage, health, and beauty<sup>4</sup> 123 81 Illicit activities Bars, strip clubs, and cantinas 43

Source: https://polarisproject.org/2019-us-nationalhuman-trafficking-hotline-statistics/