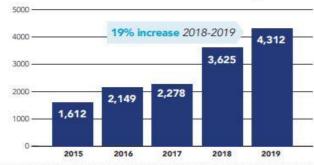

#### HUMAN TRAFFICKING SITUATIONS IDENTIFIED<sup>1</sup>

 2015
 2016
 2017
 2018
 2019

 5,713
 7,744
 8,774
 2018
 2019

 'Situations of human trafficking may involve more than one victim or survivor.

Total situations of human trafficking identified through the Trafficking Hotline December 2007 - December 2019

63,380