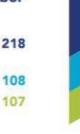

#### LABOR TRAFFICKING **Top 3 Identified Labor Trafficking Types** Individual victims and Situations of labor Domestic work 218 trafficking: survivors of labor trafficking: Agriculture and animal husbandry 108 1,236 4,934 Traveling sales crews 107