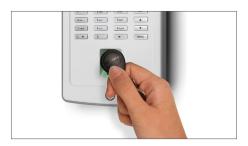

# KEEP YOUR SAFESCAN RFID SYSTEM RUNNING AT FULL SPEED

Whether you're adding new employees or replacing lost or damaged badges, these lightweight key fobs are designed to work flawlessly with every RFID-enabled Safescan TA terminal. Keep a spare set on hand and you'll always be prepared.

- Universal RFID proximity Key Fob 125kHz
- Set of 25 key fobs
- Fits easily on your keychain
- Reading distance: 3 inch

- Dimensions: 1.3 x 1.1 inch
- Thickness: 0.3 inch
- Compatible with Compatible with all RFID enabled TA systems