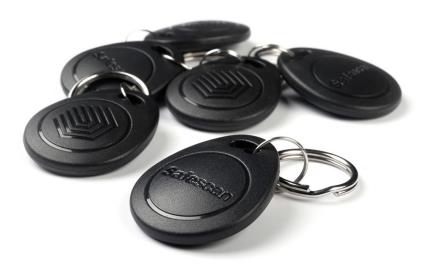

# RF-110 RFID KEY FOBS

# KEEP YOUR SAFESCAN RFID SYSTEM RUNNING AT FULL SPEED

Whether you're adding new employees or replacing lost or damaged badges, these lightweight key fobs are designed to work flawlessly with every RFID-enabled Safescan TA terminal. Keep a spare set on hand and you'll always be prepared.

- Universal RFID proximity Key Fob 125kHz
- Set of 25 key fobs
- Fits easily on your keychain
- Reading distance: 3 inch

- Dimensions: 1.3 x 1.1 inch
- Thickness: 0.3 inch
- Compatible with Compatible with all RFID enabled TA systems