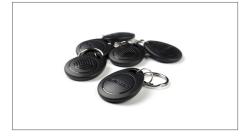

- Universal RFID proximity Key Fob 125kHz
- Set of 25 key fobs
- Fits easily on your keychain
- Reading distance: 3 inch

- Dimensions: 1.3 x 1.1 inch
- Thickness: 0.3 inch
- Compatible with Compatible with all RFID enabled TA systems

Compact size - 1.3 x 1.1 inch

Compatible with all RFID enabled TA systems

Set of 25 key fobs

## **TECHNICAL SPECIFICATIONS**

- Universal RFID proximity Key Fob 125kHz
- Set of 25 key fobs
- Reading distance: 3 inch
- Dimensions product: 1.3 x 1.1 inch
- Thickness: 0.3 inch
- Weight: 3 gr
- Compatible with all RFID enabled TA systems