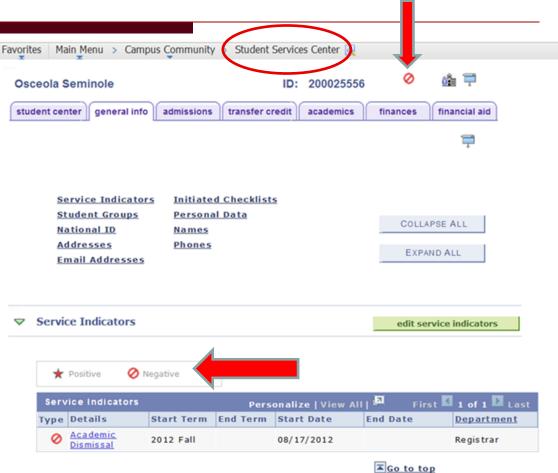

#### **Student Center**

#### Student Center – Student View

Favorites Main Menu > Self Service > Student Center