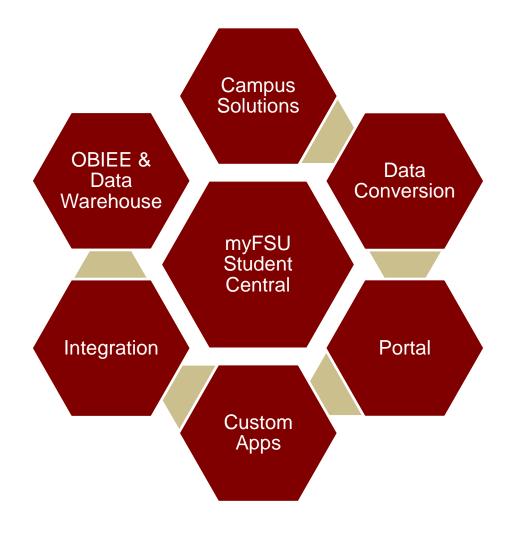

### myFSU Student Central 101





## Welcome





To gain an understanding of the basics of FSU's new student information system, *myFSU Student Central*.

- A complement to "just-in-time" training.
- Benefits of early exposure.





- Scope and Timeline
- Navigating the System
- Student Center
- The Program-Plan Stack
- Campus and Location
- Campus Community
- 📀 Wrap Up





## **Scope and Timeline**





#### **Project Scope**







### Timeline

| October 2012     |           |                |                |  |
|------------------|-----------|----------------|----------------|--|
| Class scheduling | Febr      | uary 2013      |                |  |
| for Fall 2013    | Regi      | stration,      | September 2013 |  |
|                  | Advising, |                | Grades         |  |
|                  |           | rocessing &    | Graduation     |  |
|                  |           | aging for 2013 | Transcripts    |  |
|                  |           | 2013           | FA Compliance  |  |
| December 20      | )12       |                | ·              |  |
| Campus           |           | July 2013      |                |  |
| Community        |           | Student Fina   | ancials        |  |

Dates ind