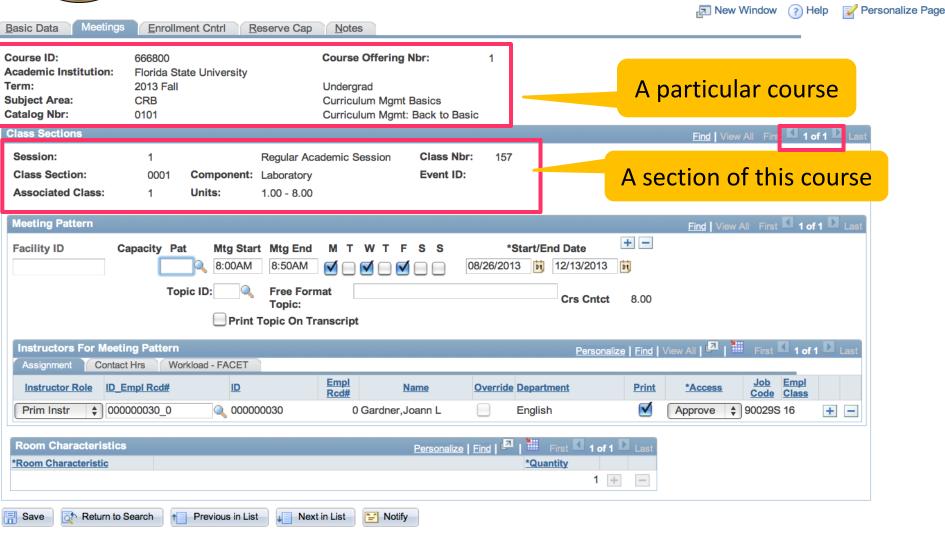

- Located on transaction pages
- Can have multiple windows open at once
- Does not log you off of your first window as long as you are active in the system

| Page Layout Lingo                                                                                                                                                                                                                                                                                                                                                                                                                                                                                                                                                                                                                                                                                                                                                                                                                                                                                                                                                                                                                                                                                                                                                                                                                                                                                                                                                                                                                                                                                                                                                                                                                                                                                                                                                                                                                                                                                                                                                                                                                                                                  |    |
|------------------------------------------------------------------------------------------------------------------------------------------------------------------------------------------------------------------------------------------------------------------------------------------------------------------------------------------------------------------------------------------------------------------------------------------------------------------------------------------------------------------------------------------------------------------------------------------------------------------------------------------------------------------------------------------------------------------------------------------------------------------------------------------------------------------------------------------------------------------------------------------------------------------------------------------------------------------------------------------------------------------------------------------------------------------------------------------------------------------------------------------------------------------------------------------------------------------------------------------------------------------------------------------------------------------------------------------------------------------------------------------------------------------------------------------------------------------------------------------------------------------------------------------------------------------------------------------------------------------------------------------------------------------------------------------------------------------------------------------------------------------------------------------------------------------------------------------------------------------------------------------------------------------------------------------------------------------------------------------------------------------------------------------------------------------------------------|----|
| Breadcrumbs                                                                                                                                                                                                                                                                                                                                                                                                                                                                                                                                                                                                                                                                                                                                                                                                                                                                                                                                                                                                                                                                                                                                                                                                                                                                                                                                                                                                                                                                                                                                                                                                                                                                                                                                                                                                                                                                                                                                                                                                                                                                        |    |
| avorites       Main Menu > Curriculum Management > Schedule of Classes > Schedule New Course         Basic Data       Meetings       Enrollment Cntrl       Reserve Cap       Notes         Course ID:       666800       Course Offering Nbr:       Page Tabs         Academic Institution:       Florida State University         Term:       2013 Fall       Undergrad         Subject Area:       CRB       Curriculum Mgmt Basics         Catalog Nbr:       0101       Curriculum Mgmt: Back to Basic                                                                                                                                                                                                                                                                                                                                                                                                                                                                                                                                                                                                                                                                                                                                                                                                                                                                                                                                                                                                                                                                                                                                                                                                                                                                                                                                                                                                                                                                                                                                                                        | ge |
| End View All First I of 1 Last         Class Section:       1       Regular Academic Session       Class Nbr:       157         Class Section:       0001       Component:       Laboratory       Event ID:         Associated Class:       1       Units:       1.00 - 8.00       Event ID:         Meeting Pattern       Find View All First I of 1 Last                                                                                                                                                                                                                                                                                                                                                                                                                                                                                                                                                                                                                                                                                                                                                                                                                                                                                                                                                                                                                                                                                                                                                                                                                                                                                                                                                                                                                                                                                                                                                                                                                                                                                                                         |    |
| Facility ID       Capacity Pat       Mtg Start       Mtg End       M T W T F S S       *Start/End Date <ul> <li></li></ul>                                                                                                                                                                                                                                                                                                                                                                                                                                                                                                                                                                                                                                                                                                                                                                                                                                                                                                                                                                                                                                                                                                                                                                                                                                                                                                                                                                                                                                                                                                                                                                                                                                                                                                                                                                                                                                                                                                                                                         |    |
| Personalize   Find   View All   Image: First Image: 1 of 1 Image: First Image: 1 of 1 Image: First Image: 1 of 1 |    |
| Room Characteristics     Personalize     Find     First     1 of 1     Last       *Room Characteristic     *Quantity       1     +                                                                                                                                                                                                                                                                                                                                                                                                                                                                                                                                                                                                                                                                                                                                                                                                                                                                                                                                                                                                                                                                                                                                                                                                                                                                                                                                                                                                                                                                                                                                                                                                                                                                                                                                                                                                                                                                                                                                                 |    |
| Save       Return to Search       Previous in List       Image: Notify         Basic Data       Meetings       Enrollment Cntrl       Reserve Cap       Notes                                                                                                                                                                                                                                                                                                                                                                                                                                                                                                                                                                                                                                                                                                                                                                                                                                                                                                                                                                                                                                                                                                                                                                                                                                                                                                                                                                                                                                                                                                                                                                                                                                                                                                                                                                                                                                                                                                                      |    |

### **Consistent Layout**

| ave 1851                                  | ırriculum Management > So              | hedule of Classes > Schedule New        | Course 🧕               |                                                    |                           |
|-------------------------------------------|----------------------------------------|-----------------------------------------|------------------------|----------------------------------------------------|---------------------------|
|                                           | ·                                      | · ·                                     |                        | ري New Window 🕐 ا                                  | Help 🛛 📝 Personalize Page |
| Basic Data Meetings                       | Enrollmont Ontri Deserv                | a Can Notes                             |                        |                                                    |                           |
| Basic Data Meetings                       | <u>Enrollment Cntrl</u> <u>R</u> eserv | e Cap <u>N</u> otes                     |                        |                                                    |                           |
| Course ID:                                | 666800                                 | Course Offering Nbr:                    | 1                      | Basic information is sta                           | tic when                  |
| Academic Institution:                     | Florida State University               | Course Offering Nor.                    |                        |                                                    |                           |
| Term:                                     | 2013 Fall                              | Undergrad                               |                        | vou povigata batwoo                                | n tobe                    |
| Subject Area:                             | CRB                                    | Curriculum Mgmt Basics                  |                        | you navigate betwee                                | IT LADS                   |
| Catalog Nbr:                              | 0101                                   | Curriculum Mgmt: Back to B              | asic                   |                                                    |                           |
| Class Sections                            |                                        | , i i i i i i i i i i i i i i i i i i i |                        | Find   View All First 🚺 1                          | The Distance              |
|                                           |                                        |                                         |                        | <u>Find</u> view Air First — 1                     |                           |
| Session:                                  | 1 Regu                                 | Ilar Academic Session Class N           | br: 157                |                                                    |                           |
| Class Section:                            | 0001 Component: Labo                   | ratory Event ID                         | ):                     |                                                    |                           |
| Associated Class:                         | 1 Units: 1.00                          | - 8.00                                  |                        |                                                    |                           |
|                                           |                                        |                                         |                        |                                                    |                           |
| Meeting Pattern                           |                                        |                                         |                        | Find View All First 🗹 1 c                          | f 1 🕨 Last                |
| Facility ID C                             | apacity Pat Mtg Start Mt               | aEnd MTWTFSS                            | *Start/End D           | + -                                                |                           |
|                                           |                                        |                                         |                        |                                                    |                           |
|                                           | 8:00AM 8:5                             | 50AM 🗹 🗌 🗹 🔲 🔲                          | 08/26/2013             | 13/2013                                            |                           |
|                                           | Topic ID: 🔍 Fre                        | ee Format                               | C                      | rs Cntct 8.00                                      |                           |
|                                           |                                        | pic:                                    | C C                    | is chief 0.00                                      |                           |
|                                           | 📃 Print Topic                          | : On Transcript                         |                        |                                                    |                           |
| Instructors For Meeti                     | ng Pattern                             |                                         |                        | Personalize   Find   View All   🗗   🛗 First 🚺 1 of |                           |
| Assignment Contac                         |                                        |                                         |                        |                                                    |                           |
| Instructor Role ID E                      | mpl Rcd# ID                            | Empl Name                               | Override Department    | Print *Access Job Empl                             |                           |
|                                           | -                                      | KCO#                                    |                        |                                                    |                           |
| Prim Instr 🔶 000                          | 000030_0 🔍 00000030                    | 0 Gardner,Joann L                       | English                | Approve 💠 90029S 16                                | + -                       |
|                                           |                                        |                                         |                        |                                                    |                           |
| Room Characteristics                      |                                        | Personalize                             | e   Find   🗖   🛗 First |                                                    |                           |
| *Room Characteristic                      |                                        |                                         | *Quantity              |                                                    |                           |
|                                           |                                        |                                         |                        | 1 + -                                              |                           |
|                                           |                                        |                                         |                        |                                                    |                           |
|                                           | Pooroh Dreuieus is List                | Next in List                            | You will s             | ee many of the same b                              | outtons                   |
| Return to S                               | Search † Previous in List              | Next in List                            |                        | be many of the came t                              |                           |
| <u> Basic Data</u>   Meetings   <u>En</u> | rollment Cntrl   Reserve Cap   No      | tes                                     | no m                   | atter what page you're                             | on                        |
|                                           |                                        |                                         |                        | aller what page you're                             |                           |