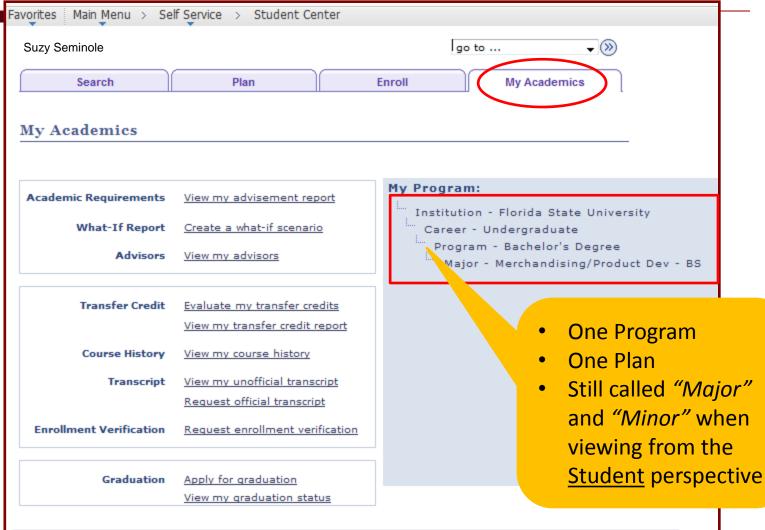

#### **My Academics**

|                                 | Osceola Seminole |      | g      | jo to 🔻      |
|---------------------------------|------------------|------|--------|--------------|
| Search Plan Enroll My Academics | Search           | Plan | Enroll | My Academics |

#### **My Academics**

| Academic Requirements   | View my advisement report                                                    |
|-------------------------|------------------------------------------------------------------------------|
| What-If Report          | Create a what-if scenario                                                    |
| Advisors                | View my advisors                                                             |
|                         |                                                                              |
| Transfer Credit         | <u>Evaluate my transfer credits</u><br><u>View my transfer credit report</u> |
| Course History          | View my course history                                                       |
| Transcript              | <u>View my unofficial transcript</u><br><u>Request official transcript</u>   |
| Enrollment Verification | Request enrollment verification                                              |
|                         |                                                                              |
|                         |                                                                              |

Graduation Apply for graduation View my graduation status

#### My Program:

- i.... Institution Florida State University
- i.... Career Undergraduate
  - ..... Program Bachelor's Degree
  - ..... Major Geography BS