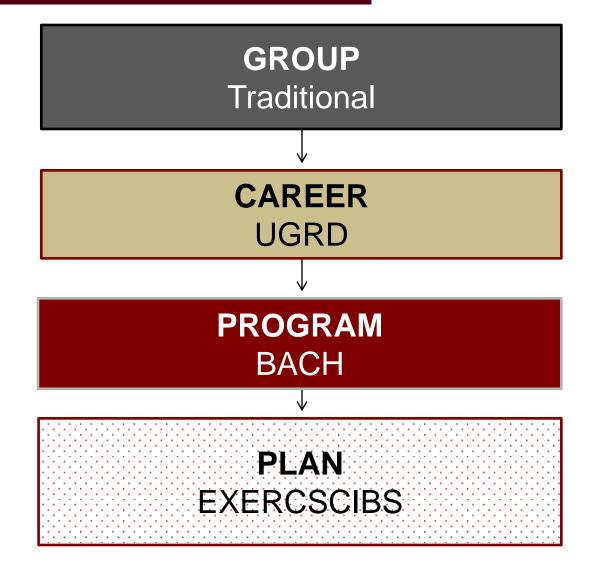

## Hence, the phrase "program-plan stack"

## Hierarchy of Program/Plan Stack

## **Example: Single Major**

**BS** Major: Exercise Science – BS

| Group   | Traditional           |
|---------|-----------------------|
| Career  | Undergraduate         |
| Program | Bachelor              |
| Plan    | Exercise Science - BS |