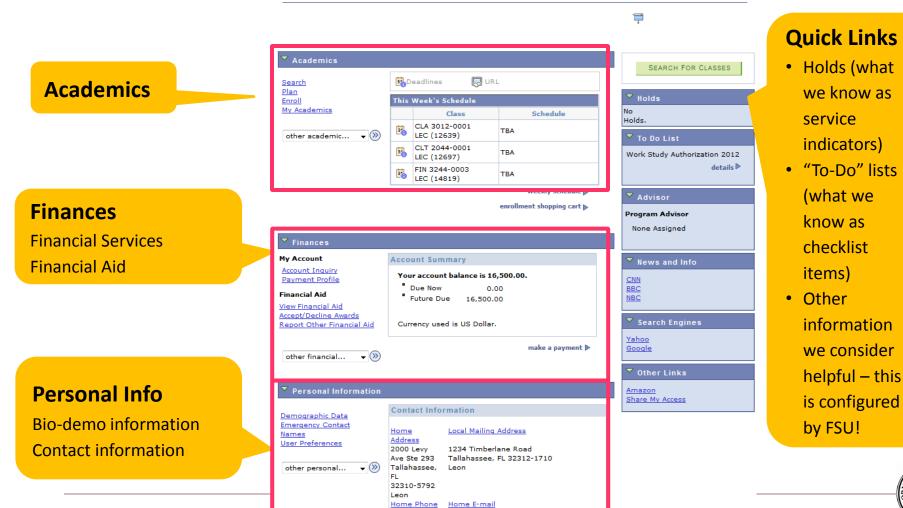

#### **Student Center**

#### Student Center – Student View

Favorites Main Menu > Self Service > Student Center

#### **Osceola's Student Center**

850/123-4567 HCMGENUser1@ap6023fems.us.oracle.com

#### **My Academics**

|                                 | Osceola Seminole |      | g      | jo to 🔻      |
|---------------------------------|------------------|------|--------|--------------|
| Search Plan Enroll My Academics | Search           | Plan | Enroll | My Academics |

#### **My Academics**

| Academic Requirements   | View my advisement report                                                    |
|-------------------------|------------------------------------------------------------------------------|
| What-If Report          | Create a what-if scenario                                                    |
| Advisors                | View my advisors                                                             |
|                         |                                                                              |
| Transfer Credit         | <u>Evaluate my transfer credits</u><br><u>View my transfer credit report</u> |
| Course History          | View my course history                                                       |
| Transcript              | <u>View my unofficial transcript</u><br><u>Request official transcript</u>   |
| Enrollment Verification | Request enrollment verification                                              |
|                         |                                                                              |
|                         |                                                                              |

Graduation Apply for graduation View my graduation status

#### My Program:

- i.... Institution Florida State University
- i.... Career Undergraduate
  - ..... Program Bachelor's Degree
  - ..... Major Geography BS