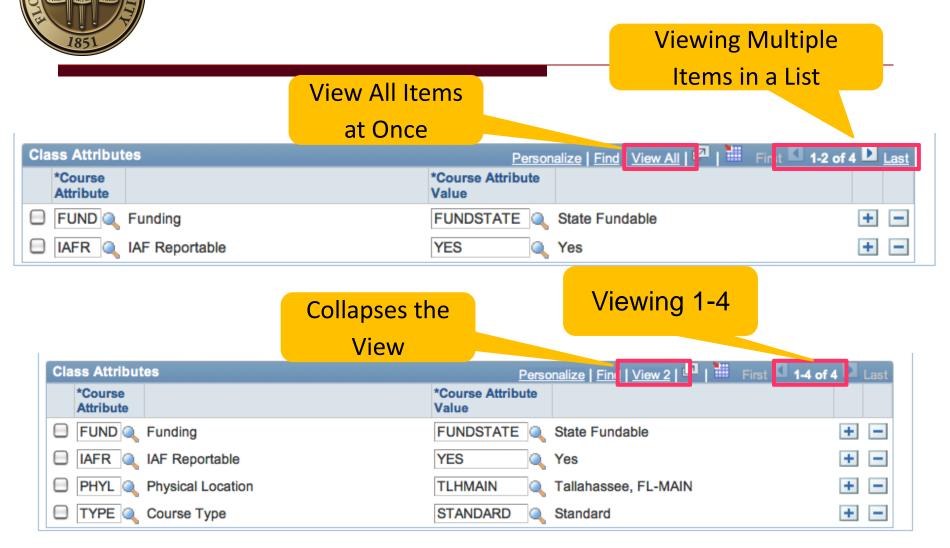

| Search † Previous in List              | Next in List                            |                        | be many of the came t                              |                           |
| <u> Basic Data</u>   Meetings   <u>En</u> | rollment Cntrl   Reserve Cap   No      | tes                                     | no m                   | atter what page you're                             | on                        |
|                                           |                                        |                                         |                        | aller what page you're                             |                           |

#### Levels of Information: Example

Favo

rriculum Management > Schedule of Classes > Schedule New Course 🧕



## View All and Scroll





#### **Two More Important Buttons**

Favo rriculum Management Schedule of Classes Schedule New Course 💿 > Personalize Page New Window (2) Help Meetings Enrollment Cntrl **Basic Data** Reserve Cap Notes **Course Offering Nbr:** Course ID: 666800 1 Academic Institution: Florida State University Term: 2013 Fall Undergrad CRB Subject Area: Curriculum Mgmt Basics Catalog Nbr: 0101 Curriculum Mgmt: Back to Basic **Class Sections** Find View All First I of 1 D Last Session: Regular Academic Session Class Nbr: 1 157 **Class Section:** Event ID: 0001 Component: Laboratory Associated Class: Units: 1.00 - 8.001 Find View All First I of 1 Last **Meeting Pattern** + -Facility ID \*Start/End Date **Capacity Pat** Mtg Start Mtg End Μ T wт F S S 08/26/2013 8:00AM 8:50AM 31 12/13/2013 31  $\checkmark$