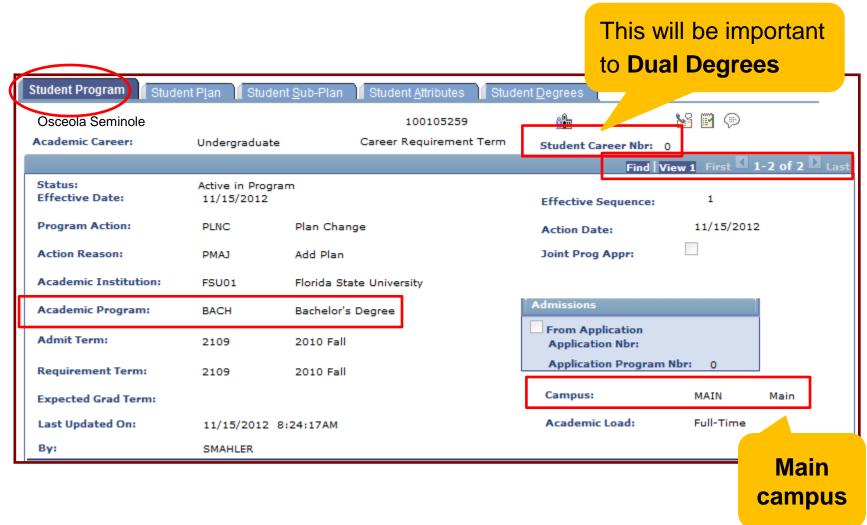

## **Student Program**

## **Dual Degree** is attached to a program. **Double Major** is attached to a career.

### **Tied to Careers**

Program/ plan stacks for each <u>degree</u> will be found under "Student Career Number"

| Student Program       | Fian               |                                                            |
|-----------------------|--------------------|------------------------------------------------------------|
| Enter any information | you have and       | click Search. Leave fields blank for a list of all values. |
| Find an Existing Val  | ue <u>A</u> dd a f | New Value                                                  |
| ID:                   | begins with        | + 100105259                                                |
| Academic Career:      | = 🔻                | Undergraduate -                                            |
| Student Career Nbr:   | = 🔻                |                                                            |
| Campus ID:            | begins with        | ▼                                                          |
| National ID:          | begins with        | ▼                                                          |
| Last Name:            | begins with        | ▼                                                          |
| First Name:           | begins with        |                                                            |
| Include History       | Correct His        | istory Case Sensitive                                      |
| Search Clea           | r Basic Sea        | arch 📓 Save Search Criteria                                |