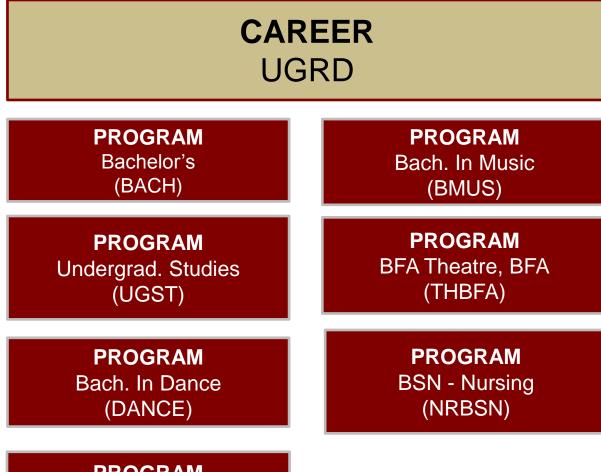

## **Program Examples**

PROGRAM Master's (MASTR) PROGRAM Specialist (SPCLS)

PROGRAM Doctoral (DOCT)

## **Program Examples**

PROGRAM Bach. in Motion Picture (FILMS)