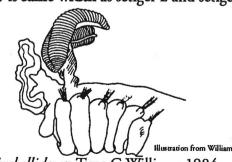

Terebellides sp Type C Williams 1984 other characters:

- setiger 1 notopod not prolonged
- number of abdominal setigers = 27-31