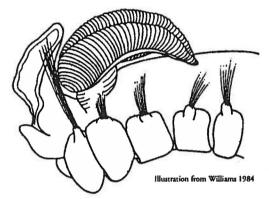

## TRICHOBRANCHIDAE OF POINT LOMA

Trichobranchidae K. Langan 8/1/97

(Check both sides of animal)

Notosetae of setiger 1 clearly longer than notosetae of following setigers

Notosetae of setiger 1 subequal to notosetae of following setigers

Terebellides californica Williams 1984 other characters:

• setiger 1 notopod prolonged

Abdominal setigers number 27-35

Posterior end missing

Terebellides sp

Abdominal setigers number 40-55

Terebellides reishi Williams 1984 other characters: