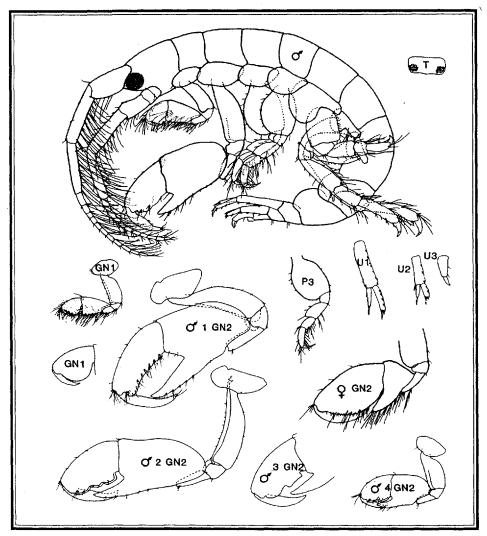

## Male Gnathopod 2, article 5 simple

U3 with 1 ramus, or with 2 rami of which 1 is vestigial

U2 with two rami

G1 small

G2 large with long carpal tooth, male and large carpal flange on female

Females have black eyes

## Illustration:

Figure 4.19. Ericthonius rubricornis. Adult male (length unknown) (gnathopod 1, propodus and dactyl without setae); adult male 1, 9.0 mm; adult male 2, 8.0 mm; adult male 3, 7.0 mm (without setae); juvenile male 4, 4.0 mm (from Myers and McGrath, 1984); adult female gnathopod 2 (length unknown) (from Lincoln,