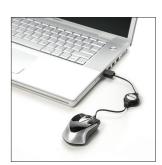

## **Metro Series Mini Travel Optical Mice**

Go Mini! This mini optical travel mouse works great on the go. The ultra-portable design takes up little space and is perfect for notebook users. No need to wrap the cord around the mouse or deal with tangles; the optical travel mouse features a convenient retractable USB cable. On a plane or in a car, plug this mini mouse into your USB port and start dragging and dropping files. This portable mouse works on any computer with a USB port.