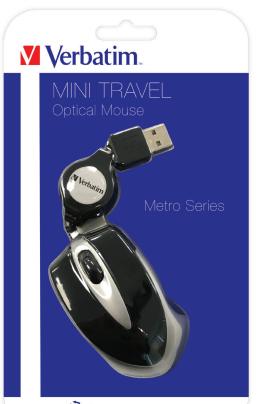

## **Metro Series Mini Travel Optical Mice**

Go Mini! This mini optical travel mouse works great on the go. The ultra-portable design takes up little space and is perfect for notebook users. No need to wrap the cord around the mouse or deal with tangles; the optical travel mouse features a convenient retractable USB cable. On a plane or in a car, plug this mini mouse into your USB port and start dragging and dropping files. This portable mouse works on any computer with a USB port.

## **Features & Benefits**

- Ultra portable design
- Retractable USB cable
- USB 2.0 interface (also compatible with USB 1.1 ports)
- Verbatim 1-year limited warranty