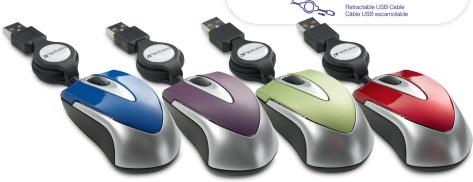

## **System Requirements**

Windows XP, Vista, and Windows 7 and higher; Mac OS X 10.1 and higher; Linux kernel 2.6 and higher

| Part # | Description                                      |
|--------|--------------------------------------------------|
| 97249  | Mini Travel Optical Mouse, Metro Series – Blue   |
| 97253  | Mini Travel Optical Mouse, Metro Series – Purple |
| 97254  | Mini Travel Optical Mouse, Metro Series – Green  |
| 97255  | Mini Travel Optical Mouse, Metro Series – Red    |
| 97256  | Mini Travel Optical Mouse, Metro Series – Black  |