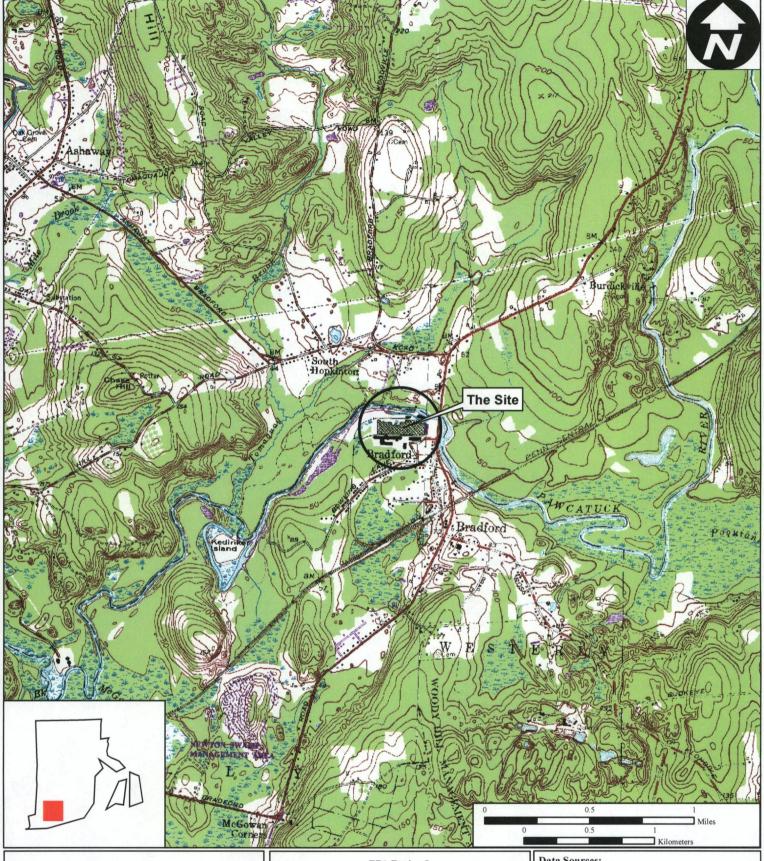

#### **INTRODUCTION**

On 26 October 2012, at approximately 1400 hours, Weston Solutions, Inc. (WESTON), Superfund Technical Assessment and Response Team III (START) Core Readiness Team Coordinator (CRTC) Paul Callahan was contacted by U.S. Environmental Protection Agency (EPA) Region I On-Scene Coordinator (OSC) Eric Vanderboom and informed of a potential emergency response at the Bradford Printing and Finishing Site (the site), located at 460 Bradford Road in Westerly, Washington County, Rhode Island (see Attachment A, Figure 1) [1]. At approximately 1500 hours, one START member mobilized from his residence to the site to conduct a reconnaissance. At 2100 hours, EPA OSC Vanderboom requested that an additional START responder mobilize to the site the following morning to conduct container inventory and hazardous categorization (Haz-Cat).

The site is bordered by the Pawtucket River to the north; Bradford Road and the Pawtucket River to the east; open land, Bowling Lane, and railroad tracks to the south; and a decommissioned part

of the railroad and Pawtucket River to the west (see Attachment A, Figure 2) [3]. The geographic coordinates, as measured from the approximate center of the site, are 41° 24′ 23.9″ north latitude and 71° 45′ 05.9″ west longitude.