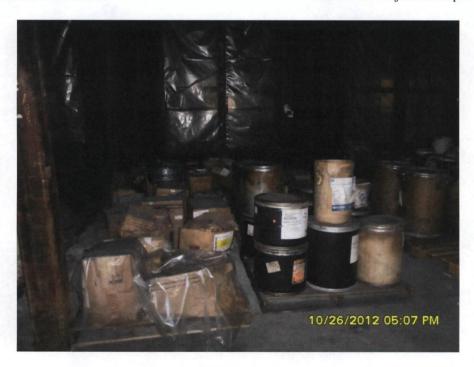

**CAMERA:** Fujifilm Finepix

**SCENE:** View of small containers stored inside the building prior to relocation activities.

DATE: 26 October 2012

PHOTOGRAPHER: Mark Hall

**TIME:** 1707 hours

**CAMERA:** Fujifilm Finepix

**SCENE:** View of staged drums stored inside the building prior to relocation activities.

**DATE:** 26 October 2012 **PHOTOGRAPHER:** Mark Hall

**TIME:** 1706 hours **CAMERA:** Fujifilm Finepix

SCENE: View of the oil and flammable drum storage area prior to relocation activities.