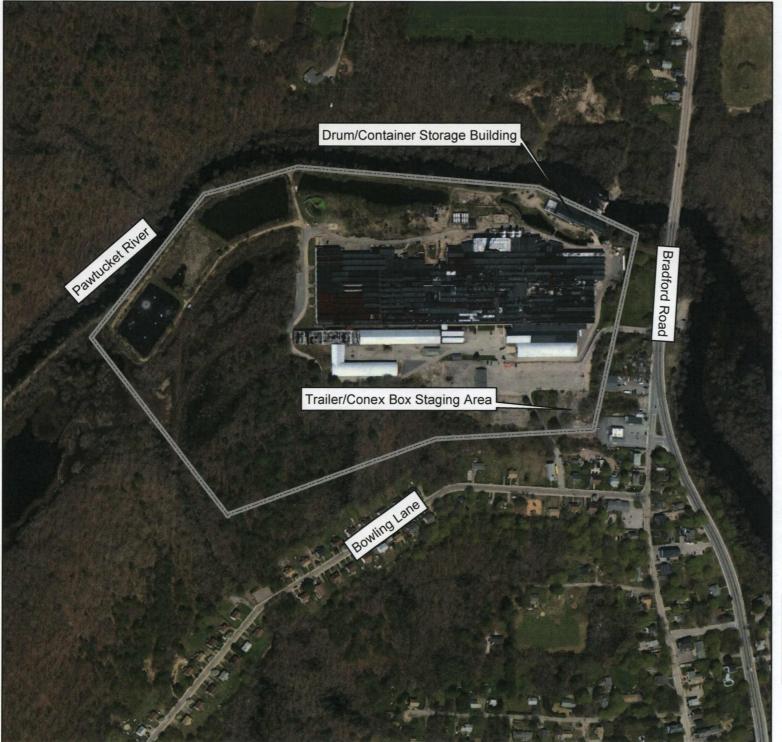

#### Site Map

Bradford Printing and Finishing 460 Bradford Road Westerly, Rhode Island

EPA Region I Superfund Technical Assessment and Response Team (START) III Contract No. EP-W-05-042

#### **LEGEND**

Approximate Site Boundary

#### Data Sources:

Imagery: Bing Maps Topos: MicroPath All other data: START

E:\RI\_gis\Bradford Printing and Finishing\MXDs\Figure 2.mxd