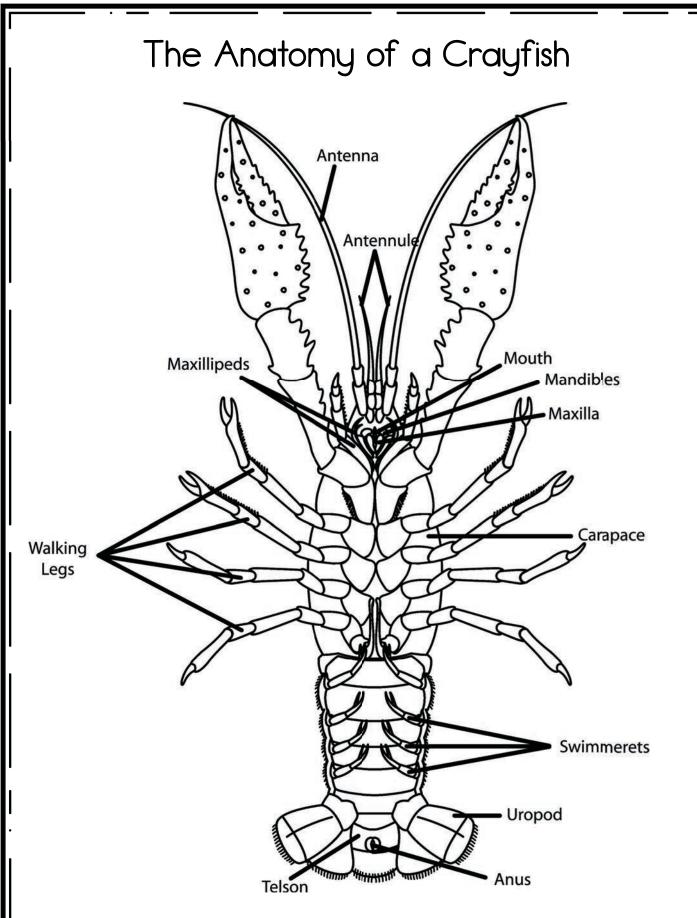

# Anatomy of a Crayfish

| Mouth | Mandibles |
|-------|-----------|

| | Maxillipeds

© Simple Living. Creative Learning |

| Maxilla |  |
|---------|--|
|         |  |

antennule maxillipeds mouth mandibles maxilla antenna walking legs carapace swimmerets uropod

anus telson

Suture Tergum

Telson Swimmerets

© Simple Living. Creative Learning |

| Carapace   Maxillipeds |  |
|------------------------|--|
|                        |  |
|                        |  |
|                        |  |
|                        |  |
|                        |  |
|                        |  |
|                        |  |
| Mandibles              |  |

Mouth Mandibles

© Simple Living. Creative Learning |

| Maxilla |  |
|---------|--|
|         |  |

© Simple Living. Creative Learning