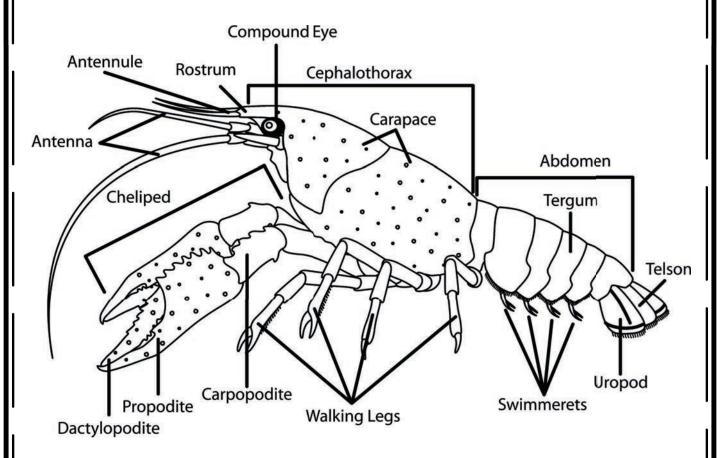

### Crayfish

green gland

gills

heart

digestive gland

posterior gastric muscle

brain

anus

compound eyes

extensor muscle

stomach

intestine

© Simple Living. Creative Learning

cheliped walking legs suture telson cervical groove dactylopodite propodite carpopodite tergum antenna rostrum antennule cephalothorax abdomen uropod

© Simple Living. Creative Learning |

green glad brain

compound eyes

stomach

posterior gastric muscle

gills heart

intestine

extensor

muscle

anus

digestive gland

anterior gastric muscle

© Simple Living. Creative Learning

antennule rostrum cephalothorax compound carapace eye antenna cheliped abdomen tergum telson dactylopodite propodite walking legs carpopodite swimmerets

uropod

antennule maxillipeds mandibles maxilla mouth walking legs antenna carapace swimmerets uropod telson

anus

© Simple Living. Creative Learning