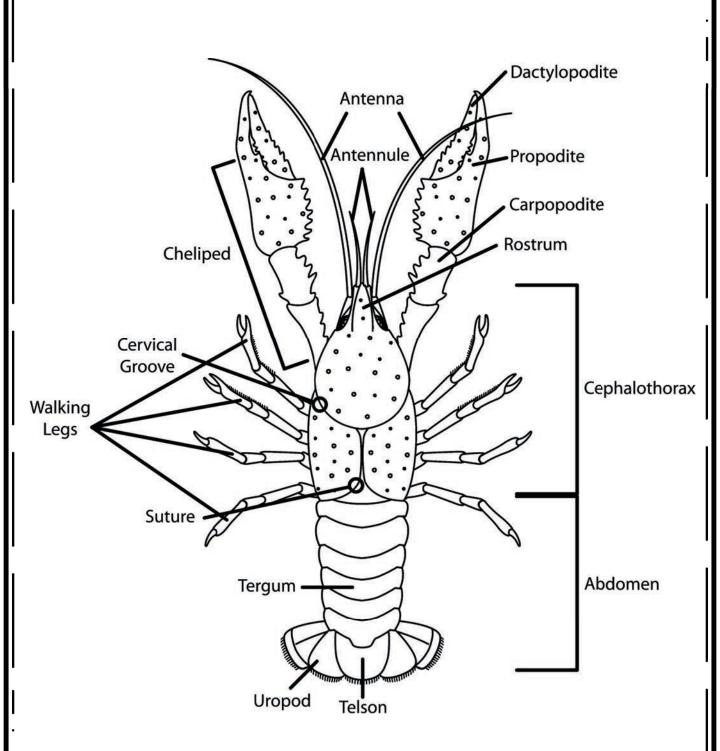

### Crayfish

green gland

gills

heart

digestive gland

posterior gastric muscle

brain

anus

compound eyes

extensor muscle

stomach

intestine

© Simple Living. Creative Learning

cheliped walking legs suture telson cervical groove dactylopodite propodite carpopodite tergum antenna rostrum antennule cephalothorax abdomen uropod

© Simple Living. Creative Learning |

green glad brain

compound eyes

stomach

posterior gastric muscle

gills heart

intestine

extensor

muscle

anus

digestive gland

anterior gastric muscle

© Simple Living. Creative Learning

antennule rostrum cephalothorax compound carapace eye antenna cheliped abdomen tergum telson dactylopodite propodite walking legs carpopodite swimmerets

uropod

antennule maxillipeds mandibles maxilla mouth walking legs antenna carapace swimmerets uropod telson

anus

© Simple Living. Creative Learning