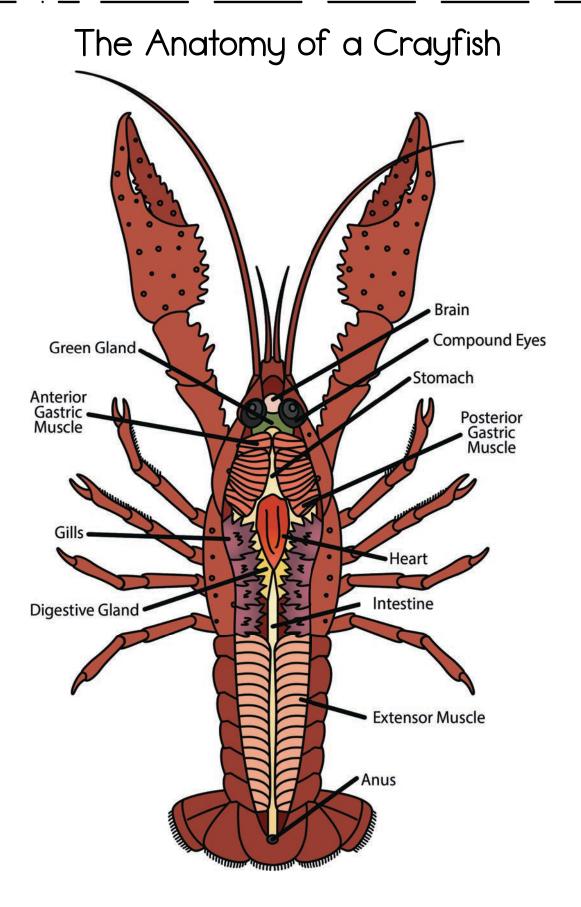

### Crayfish

green gland

gills

heart

digestive gland

posterior gastric muscle

brain

anus

compound eyes

extensor muscle

stomach

intestine

© Simple Living. Creative Learning

cheliped walking legs suture telson cervical groove dactylopodite propodite carpopodite tergum antenna rostrum antennule cephalothorax abdomen uropod

© Simple Living. Creative Learning |

green glad brain

compound eyes

stomach

posterior gastric muscle

gills heart

intestine

extensor

muscle

anus

digestive gland

anterior gastric muscle

© Simple Living. Creative Learning

antennule rostrum cephalothorax compound carapace eye antenna cheliped abdomen tergum telson dactylopodite propodite walking legs carpopodite swimmerets

uropod

antennule maxillipeds mandibles maxilla mouth walking legs antenna carapace swimmerets uropod telson

anus

© Simple Living. Creative Learning