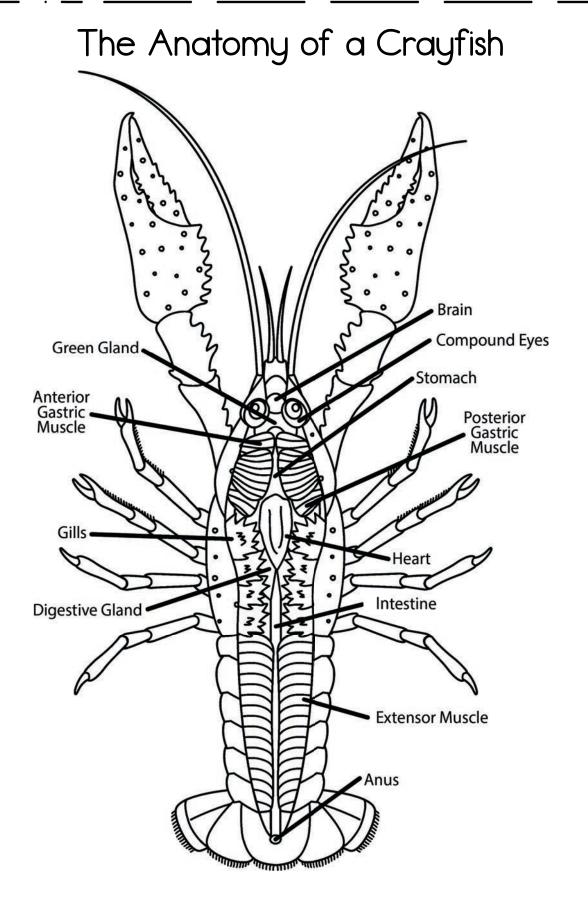

### Crayfish

green gland

gills

heart

digestive gland

posterior gastric muscle

brain

anus

compound eyes

extensor muscle

stomach

intestine

© Simple Living. Creative Learning

cheliped walking legs suture telson cervical groove dactylopodite propodite carpopodite tergum antenna rostrum antennule cephalothorax abdomen uropod

© Simple Living. Creative Learning |

green glad brain

compound eyes

stomach

posterior gastric muscle

gills heart

intestine

extensor

muscle

anus

digestive gland

anterior gastric muscle

© Simple Living. Creative Learning

antennule rostrum cephalothorax compound carapace eye antenna cheliped abdomen tergum telson dactylopodite propodite walking legs carpopodite swimmerets

uropod

antennule maxillipeds mandibles maxilla mouth walking legs antenna carapace swimmerets uropod telson

anus

© Simple Living. Creative Learning