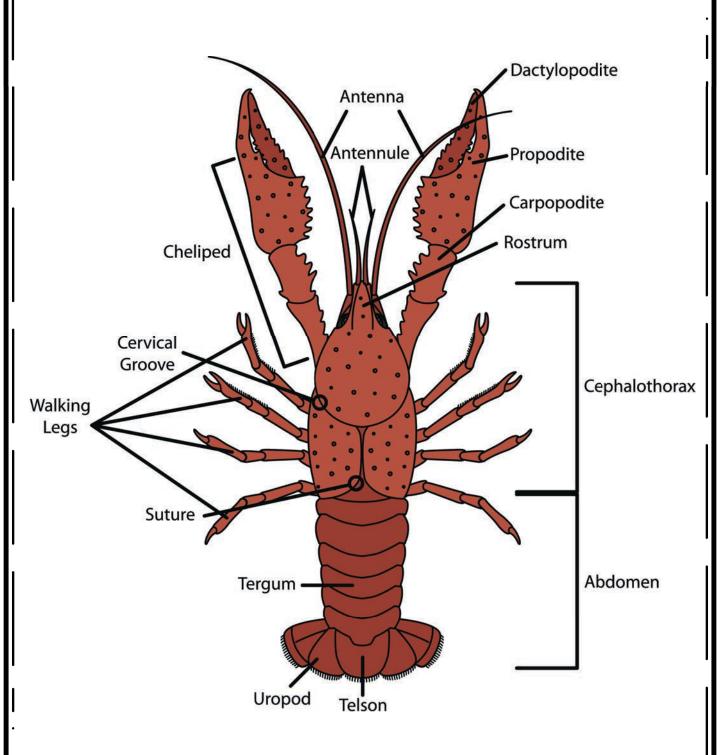

### Crayfish

green gland

gills

heart

digestive gland

posterior gastric muscle

brain

anus

compound eyes

extensor muscle

stomach

intestine

© Simple Living. Creative Learning

cheliped walking legs suture telson cervical groove dactylopodite propodite carpopodite tergum antenna rostrum antennule cephalothorax abdomen uropod

### Crayfish

green gland anterior gastric muscle

gills

heart

digestive gland

posterior gastric muscle brain

DI GILI

anus

compound eyes

stomach

extensor muscle intestine

© Simple Living. Creative Learning

cheliped walking legs suture telson cervical groove dactylopodite propodite carpopodite tergum antenna rostrum antennule cephalothorax abdomen uropod