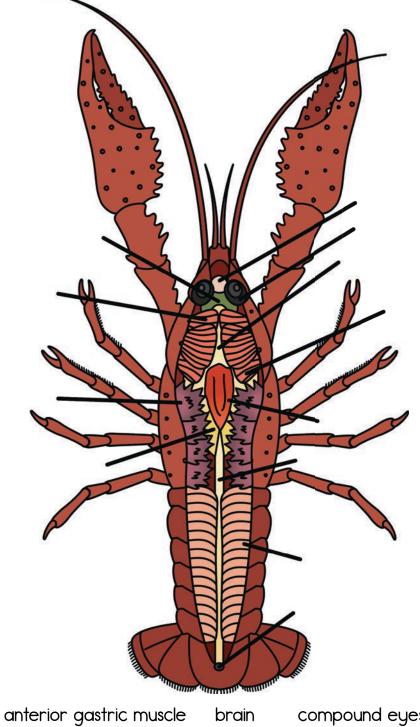

© Simple Living. Creative Learning

| Green Gland | Brain |
|-------------|-------|
|             |       |
|             |       |
|             |       |
|             |       |
|             |       |
|             |       |
|             |       |
|             |       |

Compound Eyes Stomach

| Posterior Gastric Muscle | Heart           |
|--------------------------|-----------------|
|                          |                 |
|                          |                 |
|                          |                 |
|                          |                 |
|                          |                 |
|                          |                 |
|                          |                 |
|                          |                 |
| Intestine                | Extensor Muscle |

Intestine Extensor Muscle

| Diagraphic of Classical              | Λ     |
|--------------------------------------|-------|
|                                      |       |
|                                      |       |
|                                      |       |
|                                      |       |
|                                      |       |
|                                      |       |
|                                      |       |
|                                      |       |
|                                      |       |
|                                      |       |
| / When or addition in the lividiscie |       |
| Anterior Gastric Muscle              | Gills |

Digestive Glands

Anus

|           | Discours a slitter |
|-----------|--------------------|
|           |                    |
|           |                    |
|           |                    |
|           |                    |
|           |                    |
|           |                    |
|           |                    |
|           |                    |
| , and and |                    |
| Antenna   | Antennule          |

Dactylopodite Propodite

| Carpopodite   | Rostrum |
|---------------|---------|
|               |         |
|               |         |
|               |         |
|               |         |
|               |         |
|               |         |
|               |         |
|               |         |
| Cephalothorax | Abdomen |

Cephalothorax Abdomen

|          | -               |
|----------|-----------------|
|          |                 |
|          |                 |
|          |                 |
|          |                 |
|          |                 |
|          |                 |
|          |                 |
|          |                 |
|          |                 |
|          |                 |
|          |                 |
|          |                 |
| Cheliped | Cervical Groove |

Suture Tergum

| [              |        |
|----------------|--------|
|                |        |
|                |        |
|                |        |
|                |        |
|                |        |
|                |        |
|                |        |
|                |        |
|                |        |
| Walking Legs   | Uropod |
| \A/alking Logs | Urapad |

Telson Swimmerets

Carapace