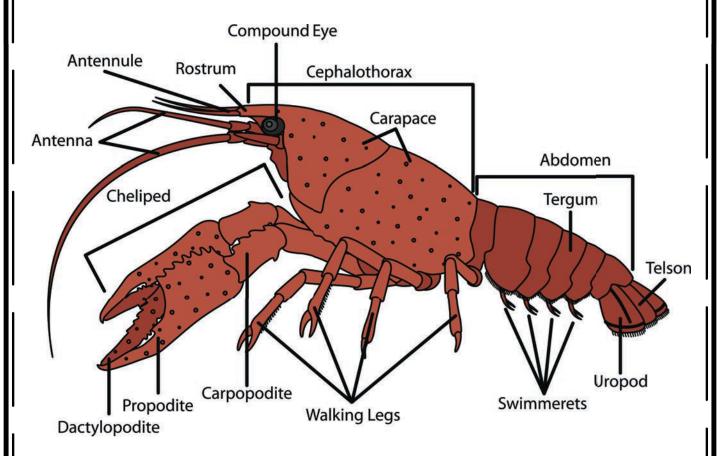

### Crayfish

green gland

gills

heart

digestive gland

posterior gastric muscle

brain

anus

compound eyes

extensor muscle

stomach

intestine

© Simple Living. Creative Learning

cheliped walking legs suture telson cervical groove dactylopodite propodite carpopodite tergum antenna rostrum antennule cephalothorax abdomen uropod

© Simple Living. Creative Learning |

green glad brain

compound eyes

stomach

posterior gastric muscle

gills heart

intestine

extensor

muscle

anus

digestive gland

anterior gastric muscle

© Simple Living. Creative Learning

antennule rostrum cephalothorax compound carapace eye antenna cheliped abdomen tergum telson dactylopodite propodite walking legs carpopodite swimmerets

uropod

antennule maxillipeds mandibles maxilla mouth walking legs antenna carapace swimmerets uropod telson

anus

© Simple Living. Creative Learning