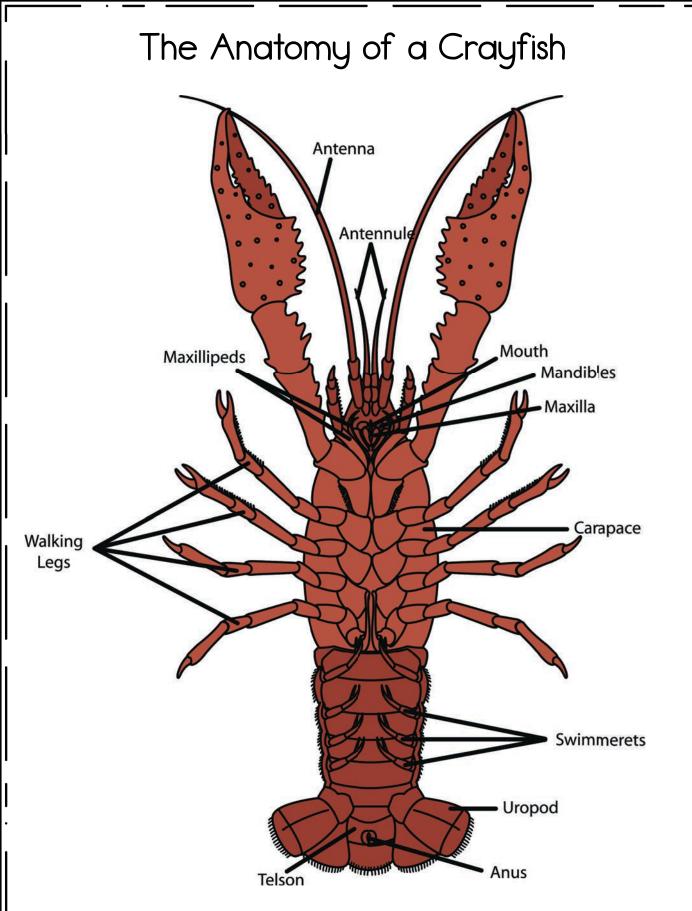

# Anatomy of a Crayfish

| Mouth | Mandibles |
|-------|-----------|

| | Maxillipeds

© Simple Living. Creative Learning |

| Maxilla |  |
|---------|--|
|         |  |

antennule maxillipeds mouth mandibles maxilla antenna walking legs carapace swimmerets uropod

anus telson