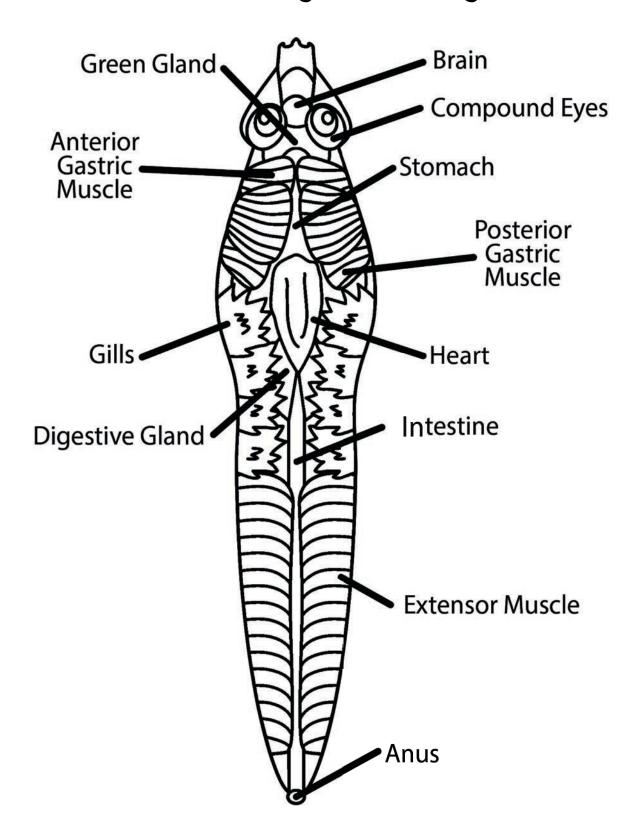

### Crayfish

green gland

gills

heart

digestive gland

posterior gastric muscle

brain

anus

compound eyes

extensor muscle

stomach

intestine

© Simple Living. Creative Learning

cheliped walking legs suture telson cervical groove dactylopodite propodite carpopodite tergum antenna rostrum antennule cephalothorax abdomen uropod

© Simple Living. Creative Learning |

green glad brain

compound eyes

stomach

posterior gastric muscle

gills heart

intestine

extensor

muscle

anus

digestive gland

anterior gastric muscle

© Simple Living. Creative Learning

antennule rostrum cephalothorax compound carapace eye antenna cheliped abdomen tergum telson dactylopodite propodite walking legs carpopodite swimmerets

### Crayfish

green gland anterior gastric muscle

gills

heart

digestive gland

posterior gastric muscle brain

DI GILI

anus

compound eyes

stomach

extensor muscle intestine

© Simple Living. Creative Learning

cheliped walking legs suture telson cervical groove dactylopodite propodite carpopodite tergum antenna rostrum antennule cephalothorax abdomen uropod

© Simple Living. Creative Learning |

green glad brain

compound eyes

intestine

stomach

extensor

muscle

posterior gastric muscle

anus

digestive gland

gills

anterior gastric muscle

heart

© Simple Living. Creative Learning

antennule rostrum cephalothorax compound carapace eye antenna cheliped abdomen tergum telson dactylopodite propodite walking legs carpopodite swimmerets uropod