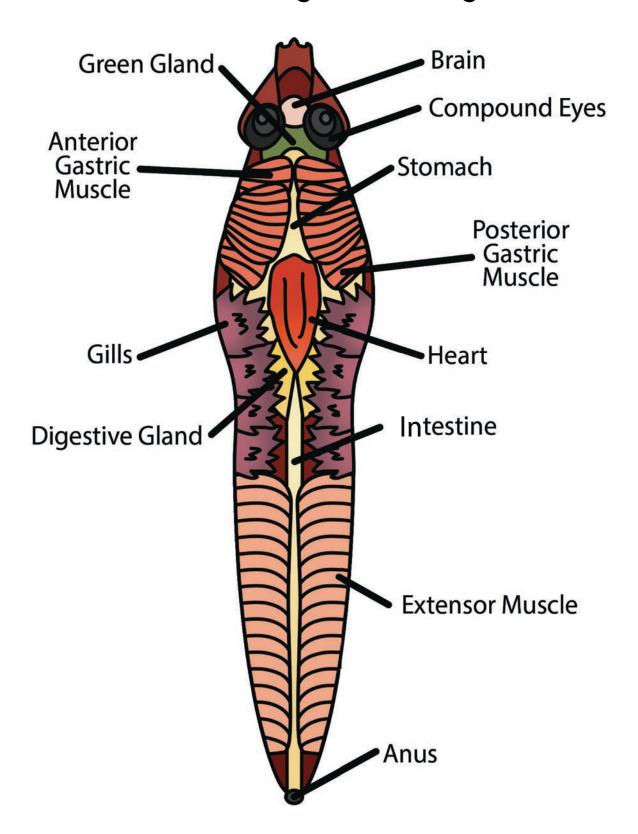

© Simple Living. Creative Learning |

green glad brain

compound eyes

stomach

posterior gastric muscle

gills heart

intestine

extensor

muscle

anus

digestive gland

anterior gastric muscle

© Simple Living. Creative Learning

antennule rostrum cephalothorax compound carapace eye antenna cheliped abdomen tergum telson dactylopodite propodite walking legs carpopodite swimmerets

© Simple Living. Creative Learning |

green glad brain

compound eyes

intestine

stomach

extensor

muscle

posterior gastric muscle

anus

digestive gland

gills

anterior gastric muscle

heart

© Simple Living. Creative Learning

antennule rostrum cephalothorax compound carapace eye antenna cheliped abdomen tergum telson dactylopodite propodite walking legs carpopodite swimmerets uropod