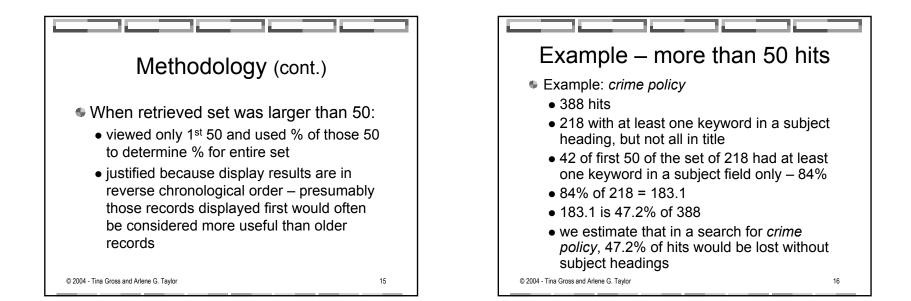

1

























|                     | all<br>searches | 1<br>keyword | 2<br>keywords | 3<br>keywords | 4 or more keywords |
|---------------------|-----------------|--------------|---------------|---------------|--------------------|
| # of<br>searches    | 186             | 44           | 98            | 30            | 14                 |
| median #<br>of hits | 66              | 390          | 57.8          | 39.5          | ç                  |
| average<br>% lost   | 35.9%           | 26.0%        | 37.3%         | 44.9%         | 38.0%              |
| median<br>% lost    | 30.2%           | 19.7%        | 36.6%         | 34.7%         | 26.5%              |

| High loss individual searches |        |                                    |                                    |  |  |  |
|--------