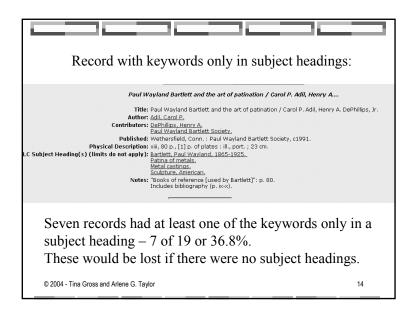

1

























|                     | all<br>searches | 1<br>keyword | 2<br>keywords | 3<br>keywords | 4 or more keywords |
|---------------------|-----------------|--------------|---------------|---------------|--------------------|
| # of<br>searches    | 186             | 44           | 98            | 30            | 14                 |
| median #<br>of hits | 66              | 390          | 57.8          | 39.5          | ç                  |
| average<br>% lost   | 35.9%           | 26.0%        | 37.3%         | 44.9%         | 38.0%              |
| median<br>% lost    | 30.2%           | 19.7%        | 36.6%         | 34.7%         | 26.5%              |

| High loss individual searches |        |                                    |                                    |  |  |  |
|------