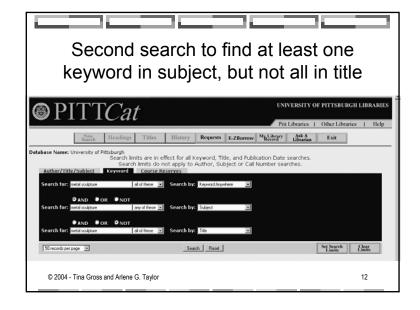

1

























|                     | all<br>searches | 1<br>keyword | 2<br>keywords | 3<br>keywords | 4 or more keywords |
|---------------------|-----------------|--------------|---------------|---------------|--------------------|
| # of<br>searches    | 186             | 44           | 98            | 30            | 14                 |
| median #<br>of hits | 66              | 390          | 57.8          | 39.5          | ç                  |
| average<br>% lost   | 35.9%           | 26.0%        | 37.3%         | 44.9%         | 38.0%              |
| median<br>% lost    | 30.2%           | 19.7%        | 36.6%         | 34.7%         | 26.5%              |

| High loss individual searches |        |                                    |                                    |  |  |  |
|--