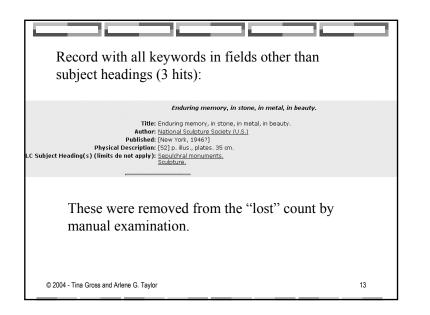

1

























|                     | all<br>searches | 1<br>keyword | 2<br>keywords | 3<br>keywords | 4 or more keywords |
|---------------------|-----------------|--------------|---------------|---------------|--------------------|
| # of<br>searches    | 186             | 44           | 98            | 30            | 14                 |
| median #<br>of hits | 66              | 390          | 57.8          | 39.5          | ç                  |
| average<br>% lost   | 35.9%           | 26.0%        | 37.3%         | 44.9%         | 38.0%              |
| median<br>% lost    | 30.2%           | 19.7%        | 36.6%         | 34.7%         | 26.5%              |

| High loss individual searches |        |                                    |                                    |  |  |  |
|----