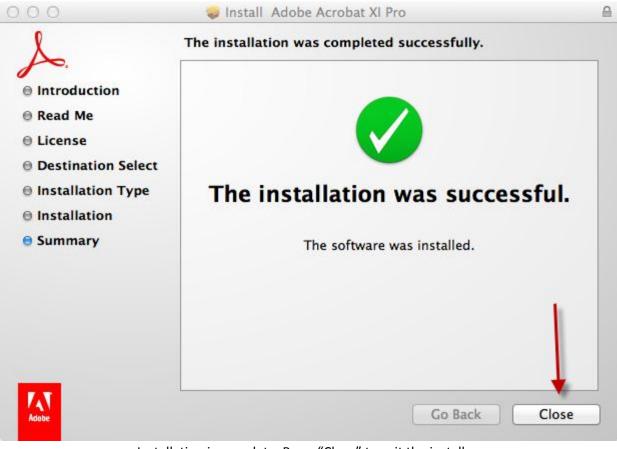

Installation is complete. Press "Close" to exit the installer.

For help with this installation, please contact the ITS Help Desk at 216-368-HELP