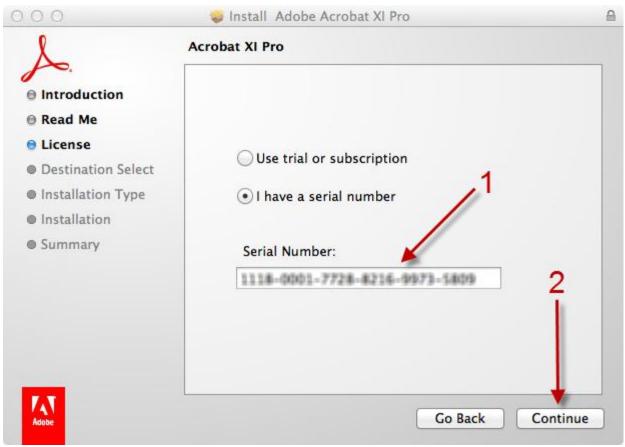

Read me screen contain information about the software. Press "Continue" to go on.

Please enter the serial number that was emailed to you from the Software Center. Press "Continue" to go on.

| 000                                                                                                                                                              | 🥪 Install Adobe Acrobat XI Pro                                                                                                                                                                                                | 0 |
|------------------------------------------------------------------------------------------------------------------------------------------------------------------|-------------------------------------------------------------------------------------------------------------------------------------------------------------------------------------------------------------------------------|---|
| 2                                                                                                                                                                | Standard Install on "Macintosh HD"                                                                                                                                                                                            |   |
| <ul> <li>Introduction</li> <li>Read Me</li> <li>License</li> <li>Destination Select</li> <li>Installation Type</li> <li>Installation</li> <li>Summary</li> </ul> | This will take 1.52 GB of space on your computer.<br>Click Install to perform a standard installation of<br>this software for all users of this computer. All<br>users of this computer will be able to use this<br>software. |   |
| Adobe                                                                                                                                                            | Customize Go Back Install                                                                                                                                                                                                     |   |