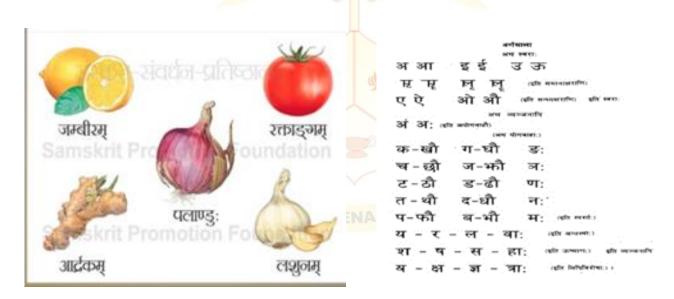

| S.N. | Theme              | Contributor              |
|------|--------------------|--------------------------|
| 1    | Sanskrit Varnamala | Shradha Shetty, I BCom   |
| 2    | Subhashitani       | Swaroop, II BSc          |
| 3    | Vastoonam Namani   | Keerthan Sharma, II BCom |