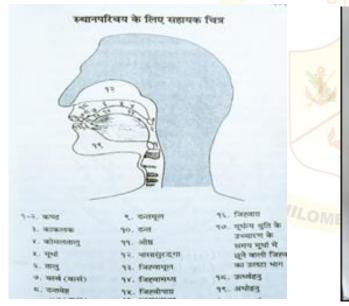

| S.N. | Theme               | Contributor        |
|------|---------------------|--------------------|
| 1    | Namaskaromi sada    | Sangeetha, II BCom |
| 2    | Akaradeeni Padani   | Raksha, III BCom   |
| 3    | Varnotpatti Stanani | Dheeraj, II BSc    |