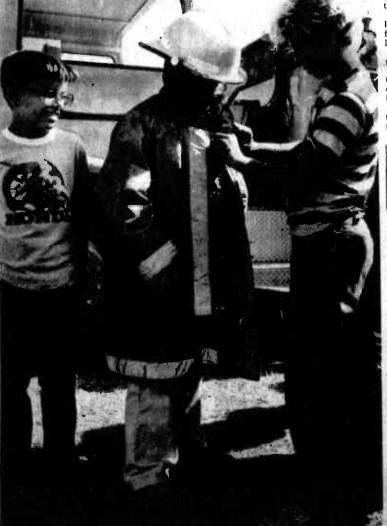

### Students learn about home fire hazards

More than 1,000 pupils of Mokapu Elementary School were educated about the hazards of home fires during a fire prevention demonstration at

about the nazards of nome tires during a tre provention with the school Oct. 9.

The Crash, Fire and Rescue Branch, and the Air Station's Fire Department showed the attentive school kids how to extinguish a house fire and explained the functions of various fire-fighting apparatus. They

later answered a barrage of questions.

Winners of the fire prevention poster contest were also awarded their

According to Robert Porter, coordinator for the event; the objective was to teach the children the importance of fire safety in the home. "It takes only eight to 10 minutes for a house to burn to the ground, so it's important that these children know what can happen," he said. Porter said the fire prevention demonstrations have been conducted for

the past II years. Each year featured a different theme such as appliance fires, garage fires and so on.

THIS ISN'T MY SIZE - "Don't worry, you'll grow into it."

WHAT'S HIS NAME?—What fire department would be complet without the traditional Dalmatian?