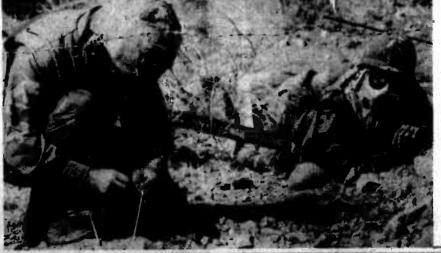

### Marines train with explosives

Photo story by Sgt Pepper Davis

MAKUA VALLEY, Hawaii — Combat engineers from the 1st Platoon of Engineer Company, Brigade Service Support Group, did a bang-up job while in the field here Oct. 5 through 9.

This valley provided a realistic combat-like environment for those Marines to undergo advanced demolitions training. The exercise is conducted quarterly and was the last phase of a pre-deployment training cycle. The

pre-deployment training cycle. The engineers covered everything from squad tactics to land navigation. pre-deployment

During the week the engineers destroyed wood and steel obstacles, using satchel charges and bangalore torpedoes. Linear charges were employed to break ghrough minefields, and roads were cratered to create vehicle obstacles.

Each exercise was conducted in a stressproducing environment. Quarter-pound TNT charges simulated incoming fire. To give the routine an extra blast, tear gas and aggressors were added to help make the demolition tasks more difficult. more difficult.

INJURED MARINE — A platoon sergeant and a corpsman assist in the evacuation of a casualty.

Fix & Service Today, Inc. Home Maintenance - General Repairs Building Permits ON CALL 7 DAYS A WEEK

254-1717

5 WEEK INTRODUCTORY COURSE FOR ORGAN Easiest and Fastest **Method Known** 