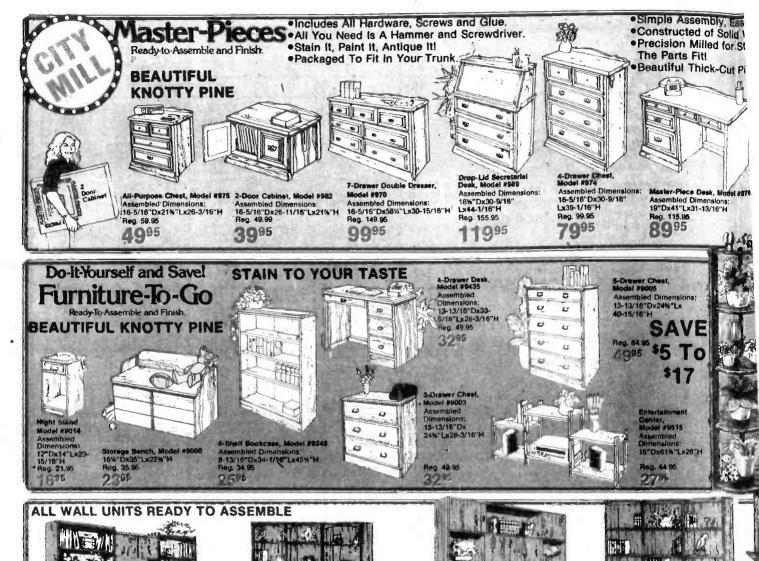

# President signs pay bill, increase set at 10 to 17%

The day before payday, Oct. 14, President Reagan signed into law a \$4.5 billion military pay raise, the largest increase in military pay in more than 30 years. However, due to the late passage of the 1982 military pay bill, the pay raise was not included in paychecks received Oct. 15. The difference is retroactive to Oct. 1 and will be included in the Oct. 30

THE PAY RAISE will mean a percent increase for privates; 0.7 percent for privates first class and lance corporals; 13 percent for corporals; 16.5 percent for sergeants and staff sergeants; and 17 percent for all senior staff noncommissioned officers. All officers will receive a 14.3 percent

increase.

The pay increase is targeted at career Marines in an effort to keep experienced sergeants and staff NCOs in the Corps.

According to a Navy Newsgram (41-81), the pay raise represents an annual pay adjustment and a "catch-up" raise designed to return the military pay to the adequate levels set in 1972, the beginning of the all volunteer force.

In addition to the raise in base pay, all officers and enlisted

Marines receiving the Basic Allowance for Quarters will receive a 14.3 percent increase for that allowance. According to fiscal officers at Headquarters Marine Corps, there will be no increase in partial BAQ.

OTHER ELEMENTS OF the pay raise include advance payment for dependent travel and dislocation allownace, and a new temporary lodging allowance for permanent changes of station within the continental United States. The monthly Resic States. The monthly Basic Allowance of Subsistance for enlisted Marines will increase to \$135 and \$94.39 for officers.

There will also be an expansion of hazardous duty payments, including flight deck hazardous duty pay. Pay rates for enlisted Marines will be increased from \$55 to \$83 per month for all hazardous duty pay. The pay increase also authorizes

overseas ensoquationizes overseas emergency leave travel by commercial aircraft when government flights are not available. There will also be an approximate 33 percent increase in aviation career incentive pay for officers with more than six years of aviation service and who are not receiving the aviation

Diving pay will increase from

\$110 per month to a maximum of \$300 for enlisted Marines and \$200 for officers, the bill also allows for the simultaneous payment of diving pay and one other hazardous duty incentive

THE MINIMUM ENLISTED

flight pay will increase to \$83 per month.

According to the same Navy

According to the same Navy Newsgram, implementation of some of the new pay and travel improvements will be delayed until after the Defense Appropria-tions Bill is passed by Congress later this year.