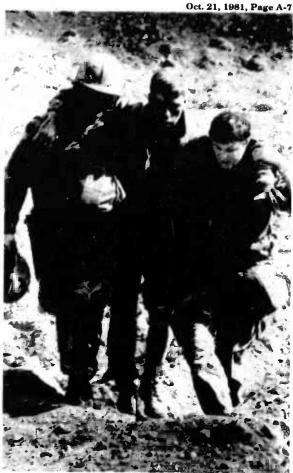

INJURED MARINE — A platoon sergeant and a corpsman assist in the evacuation of a casualty.

Fix & Service Today, Inc. Home Maintenance - General Repairs Building Permits ON CALL 7 DAYS A WEEK

254-1717

5 WEEK INTRODUCTORY COURSE FOR ORGAN Easiest and Fastest **Method Known** 

### Marines train with explosives

Photo story by Sgt Pepper Davis

MAKUA VALLEY, Hawaii — Combat engineers from the 1st Platoon of Engineer Company, Brigade Service Support Group, did a bang-up job while in the field here Oct. 5 through 9.

This valley provided a realistic combat-like environment for those Marines to undergo advanced demolitions training. The exercise is conducted quarterly and was the last phase of a pre-deployment training cycle. The

pre-deployment training cycle. The engineers covered everything from squad tactics to land navigation. pre-deployment

During the week the engineers destroyed wood and steel obstacles, using satchel charges and bangalore torpedoes. Linear charges were employed to break ghrough minefields, and roads were cratered to create vehicle obstacles.

Each exercise was conducted in a stressproducing environment. Quarter-pound TNT charges simulated incoming fire. To give the routine an extra blast, tear gas and aggressors were added to help make the demolition tasks more difficult. more difficult.