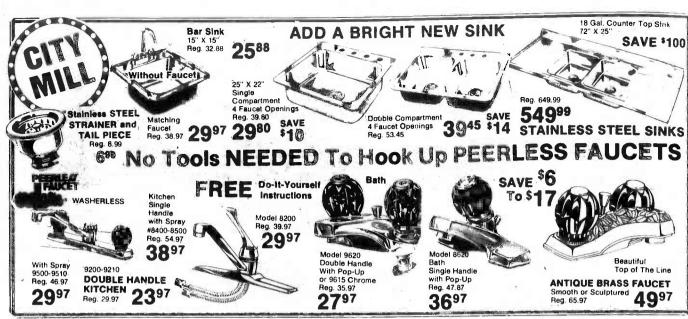

# President signs pay bill, increase set at 10 to 17%

The day before payday, Oct. 14, President Reagan signed into law a \$4.5 billion military pay raise, the largest increase in military pay in more than 30 years. However, due to the late passage of the 1982 military pay bill, the pay raise was not included in paychecks received Oct. 15. The difference is retroactive to Oct. 1 and will be included in the Oct. 30

THE PAY RAISE will mean a percent increase for privates; 0.7 percent for privates first class and lance corporals; 13 percent for corporals; 16.5 percent for sergeants and staff sergeants; and 17 percent for all senior staff noncommissioned officers. All officers will receive a 14.3 percent

increase.

The pay increase is targeted at career Marines in an effort to keep experienced sergeants and staff NCOs in the Corps.

According to a Navy Newsgram (41-81), the pay raise represents an annual pay adjustment and a "catch-up" raise designed to return the military pay to the adequate levels set in 1972, the beginning of the all volunteer force.

In addition to the raise in base pay, all officers and enlisted

Marines receiving the Basic Allowance for Quarters will receive a 14.3 percent increase for that allowance. According to fiscal officers at Headquarters Marine Corps, there will be no increase in partial BAQ.

OTHER ELEMENTS OF the pay raise include advance payment for dependent travel and dislocation allownace, and a new temporary lodging allowance for permanent changes of station within the continental United States. The monthly Resic States. The monthly Basic Allowance of Subsistance for enlisted Marines will increase to \$135 and \$94.39 for officers.

There will also be an expansion of hazardous duty payments, including flight deck hazardous duty pay. Pay rates for enlisted Marines will be increased from \$55 to \$83 per month for all hazardous duty pay. The pay increase also authorizes

overseas ensoquationizes overseas emergency leave travel by commercial aircraft when government flights are not available. There will also be an approximate 33 percent increase in aviation career incentive pay for officers with more than six years of aviation service and who are not receiving the aviation

Diving pay will increase from

\$110 per month to a maximum of \$300 for enlisted Marines and \$200 for officers, the bill also allows for the simultaneous payment of diving pay and one other hazardous duty incentive

THE MINIMUM ENLISTED

flight pay will increase to \$83 per month.

According to the same Navy

According to the same Navy Newsgram, implementation of some of the new pay and travel improvements will be delayed until after the Defense Appropria-tions Bill is passed by Congress later this year.