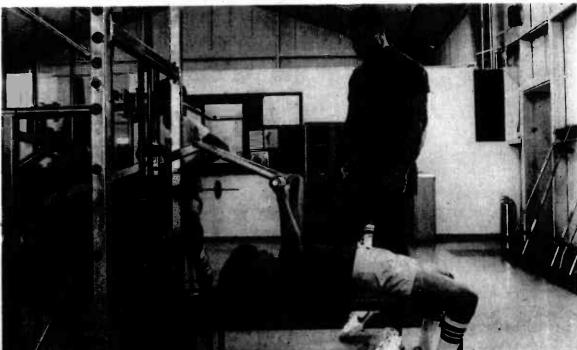

# MABS-24 survives midseason playoffs undefeated

by LCpl Charlie Marshall

team on the Air went wide.

With first down and with first down and confrom

Oct. 11 event was the yim hit Lance Cor-Note: It event was the yim hit Lance Cor-two 5-0 teams, Marine poral Brett Sherman Air Base Squadron-24 for the two point and Company A, 3d conversion and MA-Amphibious Assault BS-24 took an early Amphibious Assault BS-24 to Battalion, meeting lead 8-0. head on "to decide which team would remain undefeated at the start of the second the start of the season.

AMTRACKS took
AMTRACKS took
AMTRACKS took
the offensive again, but was stooped cold by the powerful MABS.

24 front line. They did

MABS-24's quarterback, Sergeant Turk Avanayim connected with Corporal Abraham Jones twice and with Staff Sergeant Carl Vincenti for touchdowns to lead his team to a 20-6 win by the powerful MABS-24 front line. They did manage to penetrate MABS-24' territory before they were halted.

MABS-24 marched down field again and attempted a field goal but the kick fell short.

Amtracks returned his team to a 20-6 win over Amtracks.

Both teams found the going tough as the game started off with a and bad snaps. Amtracks tried to get on the scoreboard first early in the game, but

To find the "No. 1" the field goal attempt

season, the league's director organized a triple header where the two top teams in the do off on the gridiron.

The highlight of this Oct. 11 event was the variety on the gridiron.

With first down and With first down and their own 20-yard line after the missed field a goal, MABS-24 moved the ball 80 yards in six two top teams in the two top teams in the two top teams in the pass plays. The Aunayim-three divisions square Vincenti pass play resulted in big yards and eventually the touchdown. Sgt Auna.

Oct. 11 event was the

Amtracks returned in the second half to play football. Quarter-back SSgt Moe Chris-tensen turned to his series of interceptions receiver LCpl Joseph Sirois for a first down and then again for a touch down on the next

The standings in the Intramural Flag Football League as of Oct. 18 were: A Division

| Kilo, 3/3       | 3 . | 4   |
|-----------------|-----|-----|
| HMM-265         | 3   | 4   |
| H&MS-24         | 3   | 4   |
| Supply Co. BSSG | 1   | 5   |
| VMFA-235        | -1  | 6   |
| Engineers       | 1   | 6   |
| AA Division     |     |     |
| Maint Co, BSSG  | 4   | 3   |
| SOMS            | 4   | .2  |
| H&S Co. BSSG    | 4   | 2   |
| MACS-2          | - 4 | 2   |
| Navy            | 3   | 4   |
| 1st Radio Bn    | 2   | 5   |
| AAA Division    |     |     |
| MABS-24         | .6  | .0  |
| Amtracks        | 7   | 1   |
| Kilo, 1/12      | 5   | 1 2 |
| VMFA-212        | 4   | 2   |
| Hq Co, Bde      | 3   | 4   |
| Comm Snt Co     | 2   | 3   |