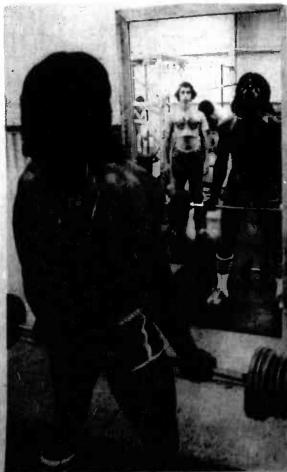

# MABS-24 survives midseason playoffs undefeated

by LCpl Charlie Marshall

team on the Air went wide.

With first down and with first down and confrom

Oct. 11 event was the yim hit Lance Cor-Note: It event was the yim hit Lance Cor-two 5-0 teams, Marine poral Brett Sherman Air Base Squadron-24 for the two point and Company A, 3d conversion and MA-Amphibious Assault BS-24 took an early Amphibious Assault BS-24 to Battalion, meeting lead 8-0. head on "to decide which team would remain undefeated at the start of the second the start of the season.

AMTRACKS took
AMTRACKS took
AMTRACKS took
the offensive again, but was stooped cold by the powerful MABS.

24 front line. They did

MABS-24's quarterback, Sergeant Turk Avanayim connected with Corporal Abraham Jones twice and with Staff Sergeant Carl Vincenti for touchdowns to lead his team to a 20-6 win by the powerful MABS-24 front line. They did manage to penetrate MABS-24' territory before they were halted.

MABS-24 marched down field again and attempted a field goal but the kick fell short.

Amtracks returned his team to a 20-6 win over Amtracks.

Both teams found the going tough as the game started off with a and bad snaps. Amtracks tried to get on the scoreboard first early in the game, but

To find the "No. 1" the field goal attempt

season, the league's director organized a triple header where the two top teams in the do off on the gridiron.

The highlight of this Oct. 11 event was the variety on the gridiron.

With first down and With first down and their own 20-yard line after the missed field a goal, MABS-24 moved the ball 80 yards in six two top teams in the two top teams in the two top teams in the pass plays. The Aunayim-three divisions square Vincenti pass play resulted in big yards and eventually the touchdown. Sgt Auna.

Oct. 11 event was the

Amtracks returned in the second half to play football. Quarter-back SSgt Moe Chris-tensen turned to his series of interceptions receiver LCpl Joseph Sirois for a first down and then again for a touch down on the next

The standings in the Intramural Flag Football League as of Oct. 18 were: A Division

| Kilo, 3/3       | 3 . | 4   |
|-----------------|-----|-----|
| HMM-265         | 3   | 4   |
| H&MS-24         | 3   | 4   |
| Supply Co. BSSG | 1   | 5   |
| VMFA-235        | -1  | 6   |
| Engineers       | 1   | 6   |
| AA Division     |     |     |
| Maint Co, BSSG  | 4   | 3   |
| SOMS            | 4   | .2  |
| H&S Co. BSSG    | 4   | 2   |
| MACS-2          | - 4 | 2   |
| Navy            | 3   | 4   |
| 1st Radio Bn    | 2   | 5   |
| AAA Division    |     |     |
| MABS-24         | .6  | .0  |
| Amtracks        | 7   | 1   |
| Kilo, 1/12      | 5   | 1 2 |
| VMFA-212        | 4   | 2   |
| Hq Co, Bde      | 3   | 4   |
| Comm Snt Co     | 2   | 3   |