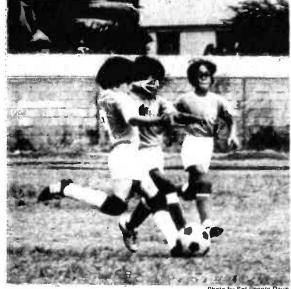

ALL OFFICERS AND civilian employees, GS-9 and cont. on A-8

I WANT IT - Brian Wells (center) and Jimmy Ridenour (right), Rascal players, try to take the ball away form a Bulldog forward. The Rascals lost to the Bulldogs, 2-0, during youth soccer action Oct. 17. For story and photos

Photo by Sgt Pepper Davis

education officer