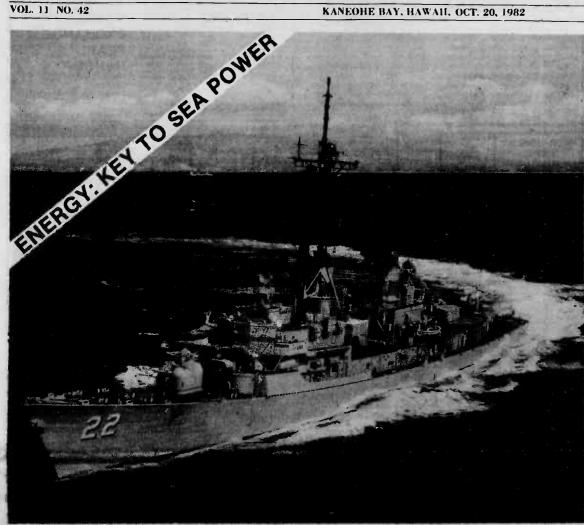

### Energy awareness stressed

# Week emphasizes conservation

From Oct. 25-31, 1982, the Department of the Navy will conduct its fifth Energy Awareness Week. This event is to be observed by the Navy and Marine Corps throughout the world under the common theme 'Energy: Key to Sea Power!' For Naval personnel, an awareness that the Department of the Navy Every barrel of fuel we save...

represents a potential increase in flying and ground training. Every dollar saved on energy . . . can be applied to recruiting, training and equipping our operating forces, improving maintenance and upgrading readiness.
"Your command has a respon-

support and participation possible to make this year's Awareness Week a a success Energy conservation programs currently instituted within your activity and new energy saving programs requiring command and community support should be "Your command has a responmade highly visible during sibility to enlist the greatest Energy Awareness Week."