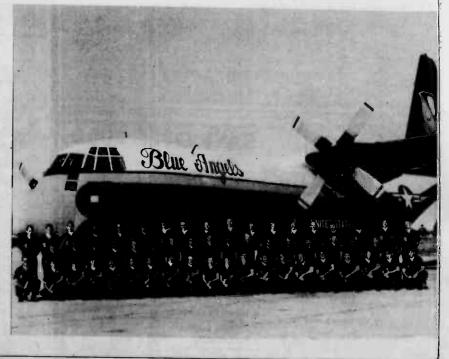

Change of Commands HMM-165 and MSSG-31 receive new commanders
Page A-308

Fat Albert and the Gang The Maintenance Crew that keeps the Angels in the sky Page A-4

Sports Basketball Page B-1 Powerlifter Page B-2 Golf standings Page B-5

Steve Jensen at 257-3606 from 7:30 a.m. to 4:30 p.m. Monday through Friday.

Blue Angels Maintenance Crew

The C-130 used by the Blue Angels is manned and flown by a U.S. Marine Corps crew assigned othe Navy Flight Demonstration Squadron. "Fat Albert," as it is affectionately known to the Squadron, has flown the equivalent of 34 times around the world in support of the Blue world in support of the Blue Angels A normal load consists of 25,000 pounds of highly sophisticated equipment, 30,000 pounds of fuel, and a highly specialized maintenance crew. With a crew of five, Fat Albert

can cruise at a speed of 320 knots at 27,000 feet and is fully equipped with the latest electronic instruments, weather radar, and a Doppler navigation system. Four Allison turboprop engines, which produce more than 15,000-shatt horsepower, provide the C-130 with more than adequate takeoff and cruise capability. The C-130 assigned to the Blue Angels wears the distinctive color scheme found on nn other aircraft of its type.

Fat Albert, with its high wing, low stance, and easy access cargo compartment, makes an ideal home-away-from-home workshop served the Blue Angels since 1970.

since 1970.

Four Marine squadrons are currently utilizing the tanker versions of the C-130, the KC-130F and R models. The squadrons are located at Marine Corps Alr Stations, Chorry Point, N.C.; El Toro, Calif. and Futema, Okinawa, The Marine Corps also utilizes the KC-130F in a reserve squadron located at NAS equadron 1 Olenview, III. located at NAS