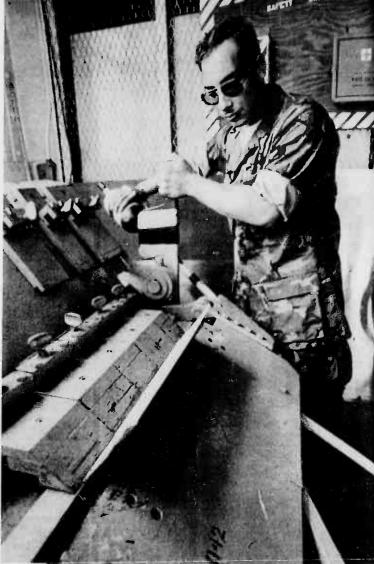

# No wait for \$2 parts

by Sgt Greg Berry

A fender is dented, paint scraped or A lender is dented, paint scraped or rust discovered . . . a car owner grashs the yellow pages and searches for a paint and body shop. But what about aircraft pilots?

They call Headquarters and Maintenance Squadron-24's Metal Shop.

Shop.
"We work on the structural parts of all the aircraft here," said Sergeant Rodney Collins, assistant noncom-missioned officer in charge.

The structural parts include the frame, wings, body, canopy, flaps, stabilizers and fiberglass helicopter blades. The shop is equipped to paint, weld, and heat-treat metal. They also

weld, and heat-treat metal. They also do fiberglassing.

Body work isn't the only thing the Marines do in Hangar 375. They have the ability and skill to make many parts needed to keep Marine Aircraft Group-24's aircraft flying.

"Many times we can make a part faster than it can be ordered from the mainland," Collins said. The shop

CORRECT ANGLE - Corporal Frank Burgos forms an angle with the help of a brake machine. The metal-shaping machine is one of the machines used at

Headquarters and Maintenance Squadron-24's Metal Shop. (Photo by Sgt Chris Taylor)