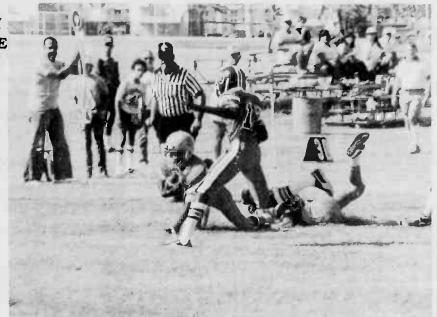

### First down

Shawn Jennings makes it past the first down marker before a Barbers Point Midget tackles Barbers Point Midget tackles him. Kaneohe lost the game in the final seconds, 18-16. For the next three weeks all of the Dependent Youth football teams will be playing at home Saturdays at Coleman Field. (Photo by Sgt Chris Taylor)