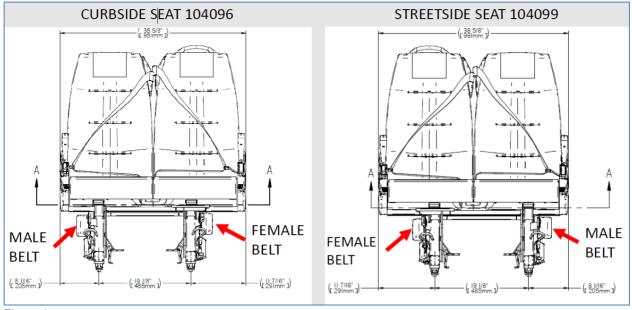

### PROCEDURE

1. Rework wheelchair occupant restraint system. More precisely, the male belt located on the wall side (Figure 1).

Writer: EL

- Figure 1
- 2. Replace existing bolt with shoulder bolt 454976 (Figure 2 & Figure 3). TORQUE 10-12 LBS-FT.