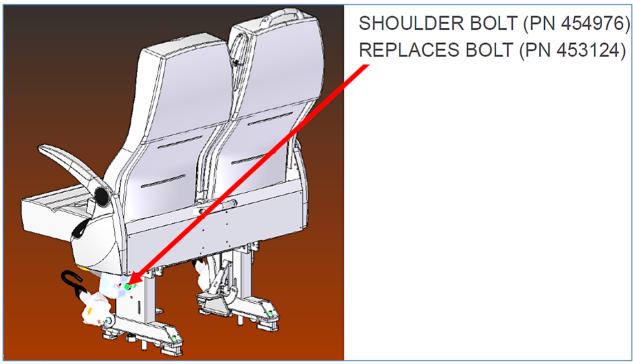

#### MATERIAL

| Part No.         | Description               | Qty |
|------------------|---------------------------|-----|
| 454976<br>(USSC) | SHOULDER BOLT – USSC PART | 2   |

| NOTE                                               |  |
|----------------------------------------------------|--|
| Material can be obtained through regular channels. |  |

### PROCEDURE

1. Rework wheelchair occupant restraint system. More precisely, the male belt located on the wall side (Figure 1).

Writer: EL

- Figure 1
- 2. Replace existing bolt with shoulder bolt 454976 (Figure 2 & Figure 3). TORQUE 10-12 LBS-FT.