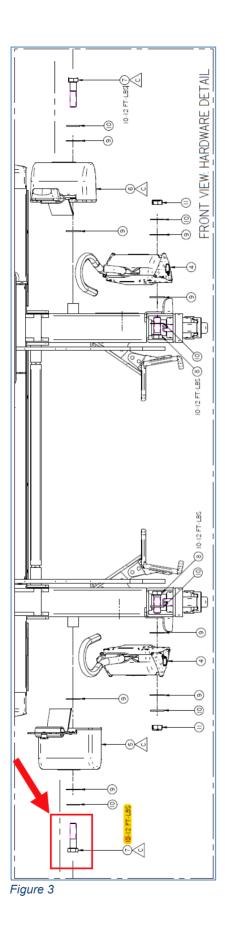

### PROCEDURE

1. Rework wheelchair occupant restraint system. More precisely, the male belt located on the wall side (Figure 1).

Writer: EL

- Figure 1
- 2. Replace existing bolt with shoulder bolt 454976 (Figure 2 & Figure 3). TORQUE 10-12 LBS-FT.