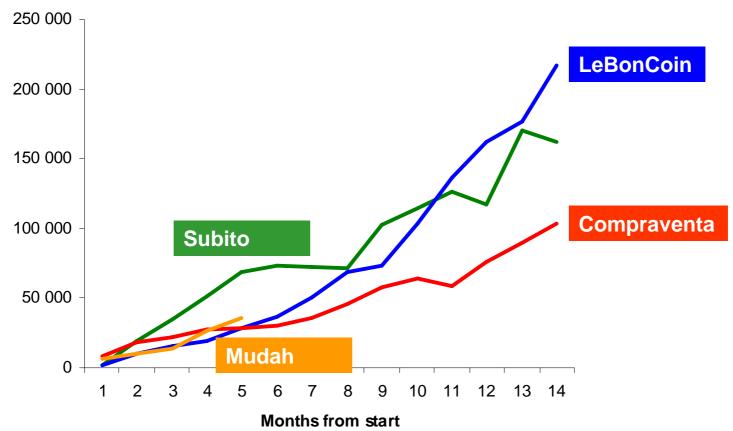

## Activity continues to been high

#### Media house

The Vision since 2005

Capital Markets Dav

Barcelona 08

mudah.com.my The marketplace of Malaysia