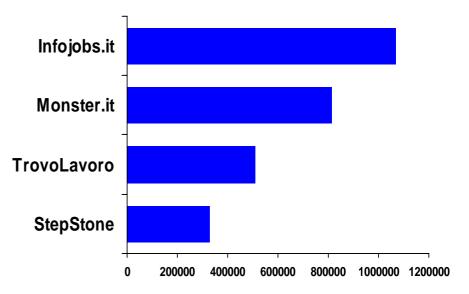

## We have leading positions in Europe

|                                           | Site                                           | Market position                                                                    | Unique monthly visitors  |
|-------------------------------------------|------------------------------------------------|------------------------------------------------------------------------------------|--------------------------|
| Spain                                     |                                                |                                                                                    |                          |
|                                           | InfoJobs.net                                   | No. 1 recruitment                                                                  | 3.1 million              |
|                                           | Segundamanoes<br>La web de anuncios más grande | No.1 generalist classifieds                                                        | 2.7 million              |
|                                           | cochesenet                                     | No. 1 cars                                                                         | 0.8 million              |
|                                           | ☐ FotoCasa.es                                  | No. 1 real estate                                                                  | 1.1 million              |
|                                           | Laboris.net                                    | No. 4 recruitment                                                                  | 0.6 million              |
| Austria                                   |                                                |                                                                                    |                          |
|                                           | WILLHABEN. AT®                                 | No. 1 in generalist classifieds<br>and growing in Real Estate<br>and Car verticals | 0.8 million              |
| Capital<br>Markets<br>Day<br>Barcelona 08 | en Netratings, Nedstat Siteview                |                                                                                    | <b>S</b> <u>CHIBSTED</u> |

## We have leading positions in Europe (2)

Source: Nielsen Netratings, CIM for Belgium