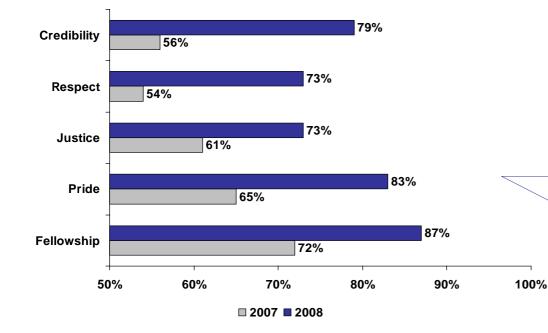

## **Continuous improvements: Employee** satisfaction increased dramatically

"...Jens-Petter (Ad production director) is brave, and it is flattering that he has this much belief in us"

"Part of the goal of this project is that the employees will receive the opportunity and means to improve their own working day"

"This time we really believe that something

is going to happen"

1. Great Place To Work, 2008