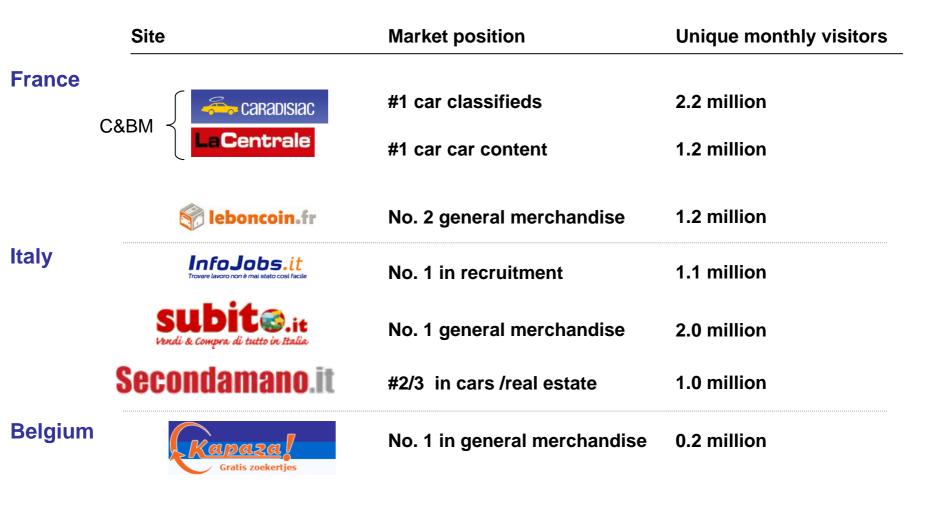

## We have leading positions in Europe

|                                           | Site                                           | Market position                                                                    | Unique monthly visitors  |
|-------------------------------------------|------------------------------------------------|------------------------------------------------------------------------------------|--------------------------|
| Spain                                     |                                                |                                                                                    |                          |
|                                           | InfoJobs.net                                   | No. 1 recruitment                                                                  | 3.1 million              |
|                                           | Segundamanoes<br>La web de anuncios más grande | No.1 generalist classifieds                                                        | 2.7 million              |
|                                           | cochesenet                                     | No. 1 cars                                                                         | 0.8 million              |
|                                           | ☐ FotoCasa.es                                  | No. 1 real estate                                                                  | 1.1 million              |
|                                           | Laboris.net                                    | No. 4 recruitment                                                                  | 0.6 million              |
| Austria                                   |                                                |                                                                                    |                          |
|                                           | WILLHABEN. AT®                                 | No. 1 in generalist classifieds<br>and growing in Real Estate<br>and Car verticals | 0.8 million              |
| Capital<br>Markets<br>Day<br>Barcelona 08 | en Netratings, Nedstat Siteview                |                                                                                    | <b>S</b> <u>CHIBSTED</u> |

## We have leading positions in Europe (2)

Source: Nielsen Netratings, CIM for Belgium