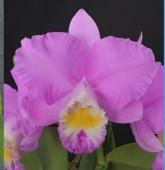

#### Rlc.Next Century 'Elizabeth' SBM/JOGA

(Rlc.Rose Whisper x Rlc.Twenty First Century)

This is not a super large size but good enough size for large Cattleya. NS15.5x16.5 when this flower has awarded SBM 78p at JOGA. Well balanced bloomer, up to 5 flowers on a spike.

Mid Winter

4" pot size (1 year to bloom) \$90.00