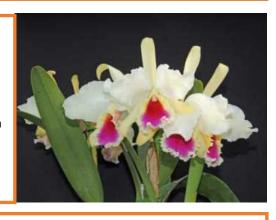

#### Rlc.First Class 'Strawberry Milk' AM/AOS, SM/JOGA

(Rlc.Tokyo Bay x C.Winter Gift)

Nearly perfect shaped large semialba. Plant high is not too tall so that easy to grow size.

If you are breeder, this is great parents for large winter bloomer. We use a lot this flower for our breeding.

Blooming size (Limited offer: Pre-Order ONLY) \$200.00