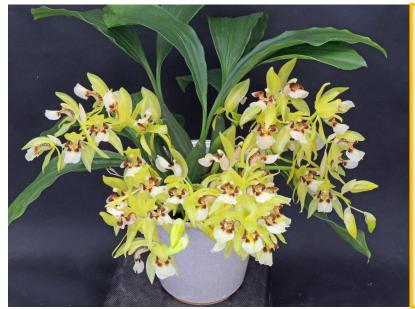

### Cym.erythrostylum fma.album

Seed grown plant, beautiful crystal clean white flowers with yellow lip. Blooms in fall.

Blooming size \$130.00