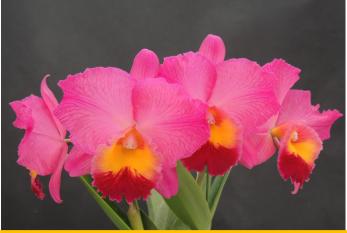

#### **EM-162**

#### Rlc.Next Century 'Elizabeth' SBM/JOGA

(Rlc.Rose Whisper x Rlc.Twenty First Century)

This is not a super large size but good enough size for large Cattleya. NS15.5x16.5 when this flower has awarded SBM 78p at JOGA. Well balanced bloomer, up to 5 flowers on a spike.