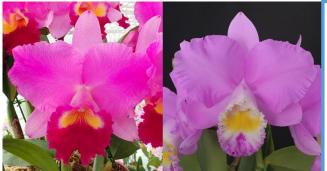

### **Our Signature Cattleya Mericlone**

EM-175 Rlc.Twenty First Century 'New Generation' AM/AOS, SM/JGP, SM/JOGA

(Rlc.Memoria Ichie Ejiri x C.Drumbeat)

Flat and Large, nearly perfect shape and color Lavender. Easy to grow and easy to bloom. Mid winter bloomer. Won 5 times trophy awards at Tokyo Dome show, and 3 time Grand Champion at JOGA show.

NS 18.5x19.2cm when this flower awarded at JOGA first time, but blooms much bigger when they get mature size plant.

Blooming size (Limited offer: Pre-Order ONLY) \$200.00

3"pot size (2-3years to bloom) \$80.00