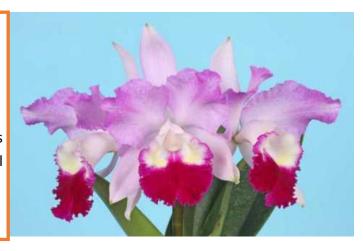

## Rlc.Next Century 'Generation Gap' SBM/JOGA

(Rlc.Rose Whisper x Rlc.Twenty First Century)

One of the largest lavender NS21.5x21.5cm. You may amaze this bud, it's so huge. Winter

#### NBS \$180.00 Limited Offer