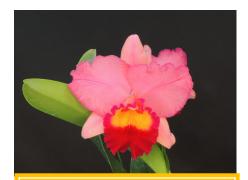

#### Rlc.First Class 'Strawberry Milk' AM/AOS, SM/JOGA

(Rlc.Tokyo Bay x C.Winter Gift)

Nearly perfect shaped large semialba. Plant high is not too tall so that easy to grow size.

If you are breeder, this is great parents for large winter bloomer. We use a lot this flower for our breeding.

Blooming size (Limited offer: Pre-Order ONLY) \$200.00