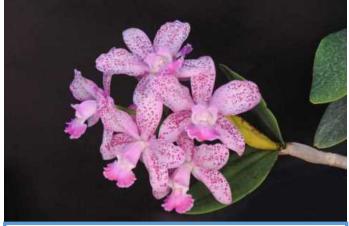

### EM-157 Rlc.Insect Wing 'Junko' SBM/JOGA

(Rlc.Vicky Gold x C.Lulu)

Unique flower color and marking. Whitish light yellow with reddish purple fine spots on petal and sepal. And has very good fragrant. Late fall to early winter.