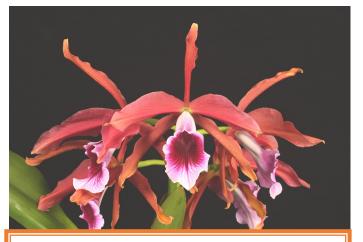

## Rlc.Volcano Fire 'Pacific Red' BM/JOGA

(Rlc.Chia Lin x Rlc.Hisako Akatsuka)

Bright red large flower, blooms in early winter.

NBS \$90.00