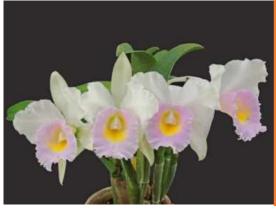

#### Rlc.Next Century 'Elizabeth' SBM/JOGA

(Rlc.Rose Whisper x Rlc.Twenty First Century)

This is not a super large size but good enough size for large Cattleya. NS15.5x16.5 when this flower has awarded SBM 78p at JOGA. Well balanced bloomer, up to 5 flowers on a spike.

Mid Winter

4" pot size (1 year to bloom) \$90.00