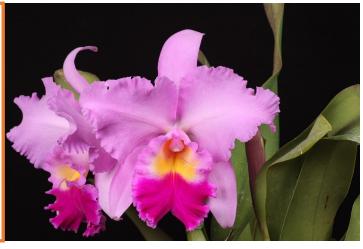

## Rlc.Next Century 'Generation Gap' SBM/JOGA

(Rlc.Rose Whisper x Rlc.Twenty First Century)

One of the largest lavender NS21.5x21.5cm. You may amaze this bud, it's so huge. Winter

#### NBS \$180.00 Limited Offer