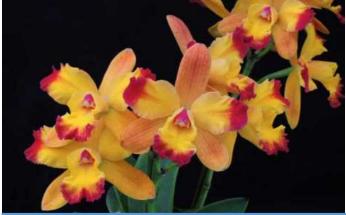

## Rlc.Volcano Fire 'Pacific Red' BM/JOGA

(Rlc.Chia Lin x Rlc.Hisako Akatsuka)

Bright red large flower, blooms in early winter.

NBS \$90.00