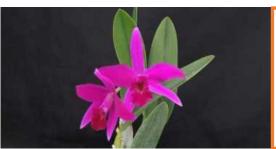

#### EM-154

## Rlc.Volcano Fire 'Pacific Red' BM/JOGA

(Rlc.Chia Lin x Rlc.Hisako Akatsuka)

Bright red large flower, blooms in early winter.

NBS \$90.00