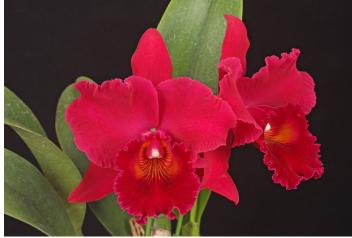

## Rlc.Volcano Fire 'Pacific Red' BM/JOGA

(Rlc.Chia Lin x Rlc.Hisako Akatsuka)

Bright red large flower, blooms in early winter.

NBS \$90.00