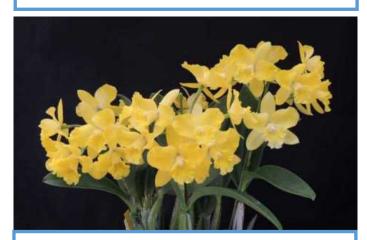

### Rlc.Goldenbrosa 'Magical Yellow'

(Rlc.Goldenzelle x C.tenebrosa)

Large yellow with red lip. Fall bloomer.

BS \$250.00 Pre Order Only