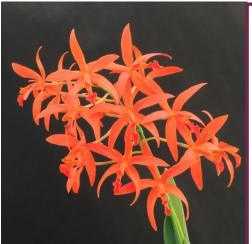

## Rlc.Volcano Fire 'Pacific Red' BM/JOGA

(Rlc.Chia Lin x Rlc.Hisako Akatsuka)

Bright red large flower, blooms in early winter.

NBS \$90.00