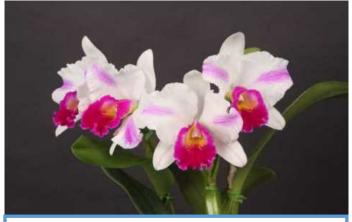

#### FM-146

### C.Final Image 'Giant White'

(C.Old Whitey x C.Ruth Gee)

Huge white flower, NS 21.0cm.

Blooms early winter.

BS \$90.00