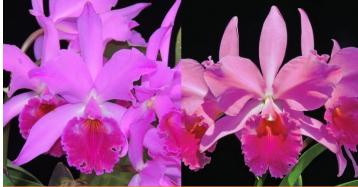

## Rlc.Next Century 'Generation Gap' SBM/JOGA

(Rlc.Rose Whisper x Rlc.Twenty First Century)

One of the largest lavender NS21.5x21.5cm. You may amaze this bud, it's so huge. Winter