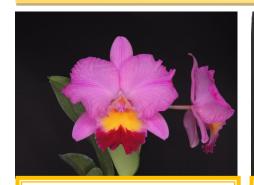

### **Our Signature Cattleya Mericlone**

EM-175 Rlc.Twenty First Century 'New Generation' AM/AOS, SM/JGP, SM/JOGA

(Rlc.Memoria Ichie Ejiri x C.Drumbeat)

Flat and Large, nearly perfect shape and color Lavender. Easy to grow and easy to bloom. Mid winter bloomer. Won 5 times trophy awards at Tokyo Dome show, and 3 time Grand Champion at JOGA show.

NS 18.5x19.2cm when this flower awarded at JOGA first time, but blooms much bigger when they get mature size plant.

Blooming size (Limited offer: Pre-Order ONLY) \$200.00

3"pot size (2-3years to bloom) \$80.00