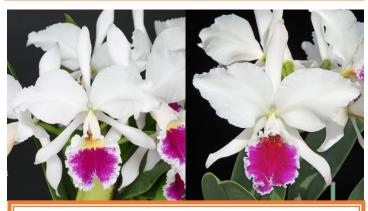

### C.Final Image 'Giant White'

(C.Old Whitey x C.Ruth Gee)

Huge white flower, NS 21.0cm.

Blooms early winter.

BS \$90.00