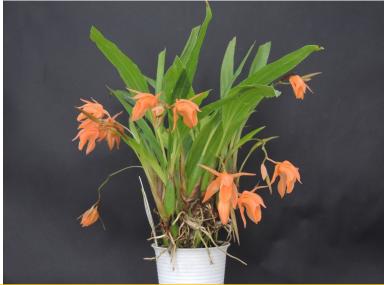

### Coel.Tiny Hope (speciosa x miniata)

New compact Coelogyne hybrid. Blooms year round, seems no season, but not always bloom.

Depending on temperature, color changes from light orange to dark orange. Easy grower.

Blooming size \$40.00