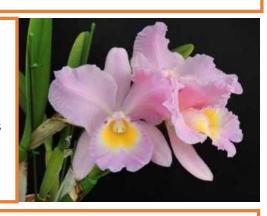

### **Our Signature Cattleya Mericlone**

EM-175 Rlc.Twenty First Century 'New Generation' AM/AOS, SM/JGP, SM/JOGA

(Rlc.Memoria Ichie Ejiri x C.Drumbeat)

Flat and Large, nearly perfect shape and color Lavender. Easy to grow and easy to bloom. Mid winter bloomer. Won 5 times trophy awards at Tokyo Dome show, and 3 time Grand Champion at JOGA show.

NS 18.5x19.2cm when this flower awarded at JOGA first time, but blooms much bigger when they get mature size plant.

Blooming size (Limited offer: Pre-Order ONLY) \$200.00

3"pot size (2-3years to bloom) \$80.00