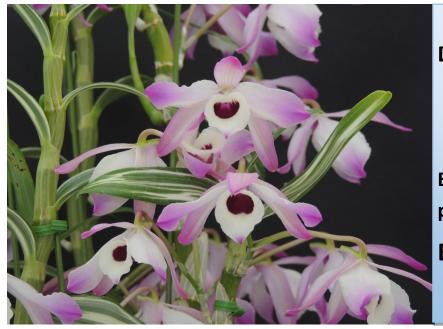

# Den.nobile var.variegata 'Sakura'

Beautiful variegated leaf and pink nobile flowers.

**Blooming size \$60.00** 