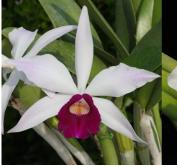

#### Rlc.First Class 'Strawberry Milk' AM/AOS, SM/JOGA

(Rlc.Tokyo Bay x C.Winter Gift)

Nearly perfect shaped large semialba. Plant high is not too tall so that easy to grow size.

If you are breeder, this is great parents for large winter bloomer. We use a lot this flower for our breeding.

Blooming size (Limited offer: Pre-Order ONLY) \$200.00