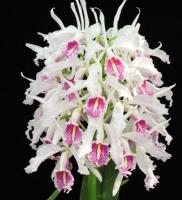

### **Our Signature Cattleya Mericlone**

EM-175 Rlc.Twenty First Century 'New Generation' AM/AOS, SM/JGP, SM/JOGA

(Rlc.Memoria Ichie Ejiri x C.Drumbeat)

Flat and Large, nearly perfect shape and color Lavender. Easy to grow and easy to bloom. Mid winter bloomer. Won 5 times trophy awards at Tokyo Dome show, and 3 time Grand Champion at JOGA show.

NS 18.5x19.2cm when this flower awarded at JOGA first time, but blooms much bigger when they get mature size plant.

Blooming size (Limited offer: Pre-Order ONLY) \$200.00

3"pot size (2-3years to bloom) \$80.00