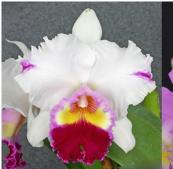

#### Rlc.First Class 'Strawberry Milk' AM/AOS, SM/JOGA

(Rlc.Tokyo Bay x C.Winter Gift)

Nearly perfect shaped large semialba. Plant high is not too tall so that easy to grow size.

If you are breeder, this is great parents for large winter bloomer. We use a lot this flower for our breeding.