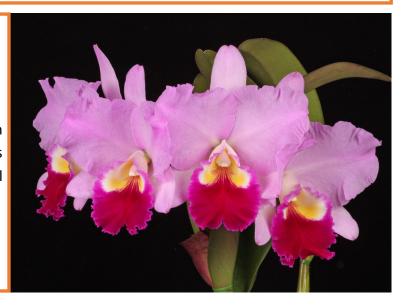

### **Our Signature Cattleya Mericlone**

EM-175 Rlc.Twenty First Century 'New Generation' AM/AOS, SM/JGP, SM/JOGA

(Rlc.Memoria Ichie Ejiri x C.Drumbeat)

Flat and Large, nearly perfect shape and color Lavender. Easy to grow and easy to bloom. Mid winter bloomer. Won 5 times trophy awards at Tokyo Dome show, and 3 time Grand Champion at JOGA show.

NS 18.5x19.2cm when this flower awarded at JOGA first time, but blooms much bigger when they get mature size plant.

Blooming size (Limited offer: Pre-Order ONLY) \$200.00

3"pot size (2-3years to bloom) \$80.00