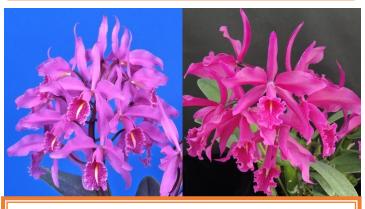

### **Our Signature Cattleya Mericlone**

EM-175 Rlc.Twenty First Century 'New Generation' AM/AOS, SM/JGP, SM/JOGA

(Rlc.Memoria Ichie Ejiri x C.Drumbeat)

Flat and Large, nearly perfect shape and color Lavender. Easy to grow and easy to bloom. Mid winter bloomer. Won 5 times trophy awards at Tokyo Dome show, and 3 time Grand Champion at JOGA show.

NS 18.5x19.2cm when this flower awarded at JOGA first time, but blooms much bigger when they get mature size plant.

Blooming size (Limited offer: Pre-Order ONLY) \$200.00

3"pot size (2-3years to bloom) \$80.00