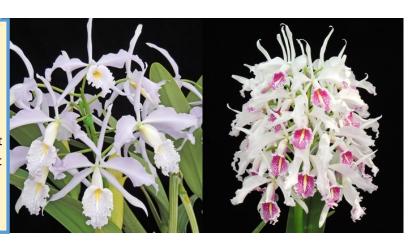

## Rlc.Next Century 'Generation Gap' SBM/JOGA

(Rlc.Rose Whisper x Rlc.Twenty First Century)

One of the largest lavender NS21.5x21.5cm. You may amaze this bud, it's so huge. Winter

#### NBS \$180.00 Limited Offer