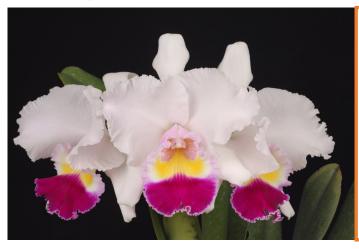

#### Rlc.First Class 'Strawberry Milk' AM/AOS, SM/JOGA

(Rlc.Tokyo Bay x C.Winter Gift)

Nearly perfect shaped large semialba. Plant high is not too tall so that easy to grow size.

If you are breeder, this is great parents for large winter bloomer. We use a lot this flower for our breeding.

Blooming size (Limited offer: Pre-Order ONLY) \$200.00