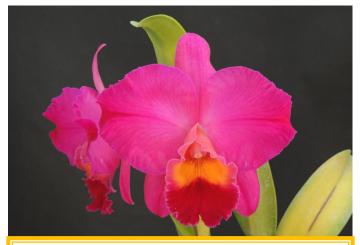

#### EM-164

#### Rlc.Tokyo Girl 'Elegance' BM/JOGA

(Rlc.Tokyo Bay x C.Pink Costume)

Delicate light pink petal and sepal with eye caching large Lip. Mid winter bloomer.

NBS \$90.00

**EM-150** 