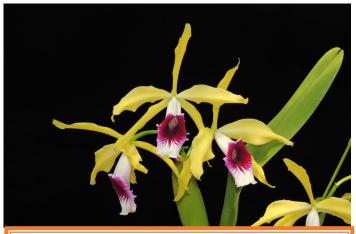

#### Rlc.First Class 'Strawberry Milk' AM/AOS, SM/JOGA

(Rlc.Tokyo Bay x C.Winter Gift)

Nearly perfect shaped large semialba. Plant high is not too tall so that easy to grow size.

If you are breeder, this is great parents for large winter bloomer. We use a lot this flower for our breeding.

Blooming size (Limited offer: Pre-Order ONLY) \$200.00