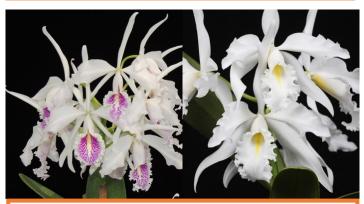

#### Rlc.First Class 'Strawberry Milk' AM/AOS, SM/JOGA

(Rlc.Tokyo Bay x C.Winter Gift)

Nearly perfect shaped large semialba. Plant high is not too tall so that easy to grow size.

If you are breeder, this is great parents for large winter bloomer. We use a lot this flower for our breeding.