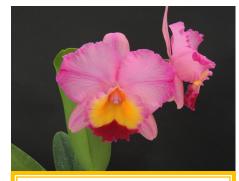

## Rlc.Next Century 'Generation Gap' SBM/JOGA

(Rlc.Rose Whisper x Rlc.Twenty First Century)

One of the largest lavender NS21.5x21.5cm. You may amaze this bud, it's so huge. Winter

#### NBS \$180.00 Limited Offer