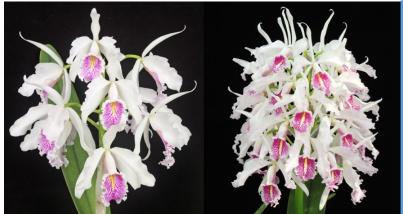

### **Our Signature Cattleya Mericlone**

EM-175 Rlc.Twenty First Century 'New Generation' AM/AOS, SM/JGP, SM/JOGA

(Rlc.Memoria Ichie Ejiri x C.Drumbeat)

Flat and Large, nearly perfect shape and color Lavender. Easy to grow and easy to bloom. Mid winter bloomer. Won 5 times trophy awards at Tokyo Dome show, and 3 time Grand Champion at JOGA show.

NS 18.5x19.2cm when this flower awarded at JOGA first time, but blooms much bigger when they get mature size plant.

Blooming size (Limited offer: Pre-Order ONLY) \$200.00

3"pot size (2-3years to bloom) \$80.00