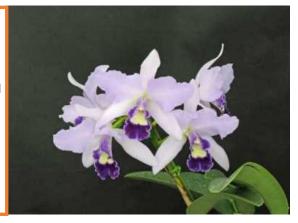

#### Rlc.Tokyo Girl 'Elegance' BM/JOGA

(Rlc.Tokyo Bay x C.Pink Costume)

Delicate light pink petal and sepal with eye caching large Lip. Mid winter bloomer.

NBS \$90.00

**EM-150** 