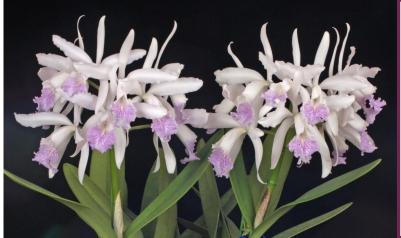

### EM-157 Rlc.Insect Wing 'Junko' SBM/JOGA

(Rlc.Vicky Gold x C.Lulu)

Unique flower color and marking. Whitish light yellow with reddish purple fine spots on petal and sepal. And has very good fragrant. Late fall to early winter.