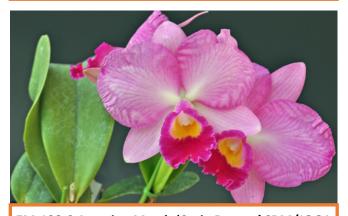

#### Rlc.Next Century 'New World' SM/JOGA

(Rlc.Rose Whisper x Rlc.Twenty First Century)

Nearly perfect shape and large sized winter lavender.

NS 15.0 x 14.0 cm

BS \$850.00 Pre Order Only