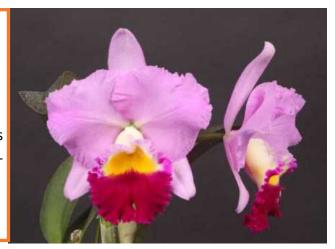

### **Our Signature Cattleya Mericlone**

EM-175 Rlc.Twenty First Century 'New Generation' AM/AOS, SM/JGP, SM/JOGA

(Rlc.Memoria Ichie Ejiri x C.Drumbeat)

Flat and Large, nearly perfect shape and color Lavender. Easy to grow and easy to bloom. Mid winter bloomer. Won 5 times trophy awards at Tokyo Dome show, and 3 time Grand Champion at JOGA show.

NS 18.5x19.2cm when this flower awarded at JOGA first time, but blooms much bigger when they get mature size plant.

Blooming size (Limited offer: Pre-Order ONLY) \$200.00

3"pot size (2-3years to bloom) \$80.00