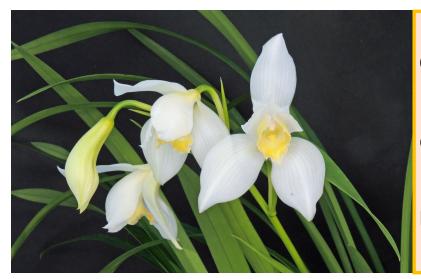

### Cym.erythrostylum fma.album

Seed grown plant, beautiful crystal clean white flowers with yellow lip. Blooms in fall.

Blooming size \$130.00