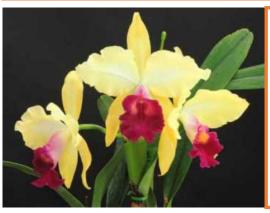

#### Rlc.First Class 'Strawberry Milk' AM/AOS, SM/JOGA

(Rlc.Tokyo Bay x C.Winter Gift)

Nearly perfect shaped large semialba. Plant high is not too tall so that easy to grow size.

If you are breeder, this is great parents for large winter bloomer. We use a lot this flower for our breeding.

Blooming size (Limited offer: Pre-Order ONLY) \$200.00