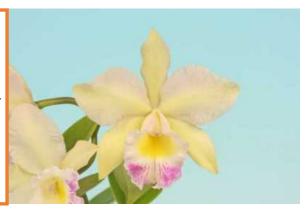

### **Our Signature Cattleya Mericlone**

EM-175 Rlc.Twenty First Century 'New Generation' AM/AOS, SM/JGP, SM/JOGA

(Rlc.Memoria Ichie Ejiri x C.Drumbeat)

Flat and Large, nearly perfect shape and color Lavender. Easy to grow and easy to bloom. Mid winter bloomer. Won 5 times trophy awards at Tokyo Dome show, and 3 time Grand Champion at JOGA show.

NS 18.5x19.2cm when this flower awarded at JOGA first time, but blooms much bigger when they get mature size plant.

Blooming size (Limited offer: Pre-Order ONLY) \$200.00

3"pot size (2-3years to bloom) \$80.00