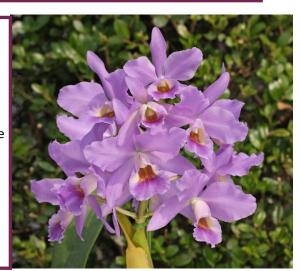

### Rlc.Giant Beauty 'Yayoi'

(Rlc.Twenty First Century x Rlc.Giant Pearl)

Another Rlc.Twenty First Century hybrid. Little bit darker colored pink lavender. Winter

BS \$200.00 Pre Order Only