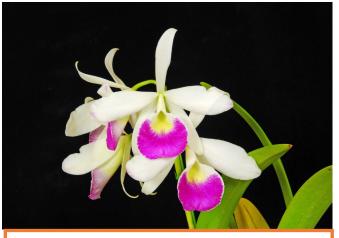

### **Our Signature Cattleya Mericlone**

EM-175 Rlc.Twenty First Century 'New Generation' AM/AOS, SM/JGP, SM/JOGA

(Rlc.Memoria Ichie Ejiri x C.Drumbeat)

Flat and Large, nearly perfect shape and color Lavender. Easy to grow and easy to bloom. Mid winter bloomer. Won 5 times trophy awards at Tokyo Dome show, and 3 time Grand Champion at JOGA show.

NS 18.5x19.2cm when this flower awarded at JOGA first time, but blooms much bigger when they get mature size plant.

Blooming size (Limited offer: Pre-Order ONLY) \$200.00

3"pot size (2-3years to bloom) \$80.00