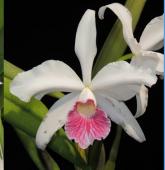

#### Rlc.Next Century 'Elizabeth' SBM/JOGA

(Rlc.Rose Whisper x Rlc.Twenty First Century)

This is not a super large size but good enough size for large Cattleya. NS15.5x16.5 when this flower has awarded SBM 78p at JOGA. Well balanced bloomer, up to 5 flowers on a spike.

Mid Winter

4" pot size (1 year to bloom) \$90.00