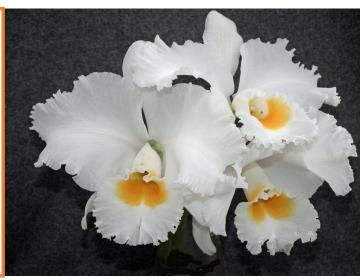

### **Our Signature Cattleya Mericlone**

EM-175 Rlc.Twenty First Century 'New Generation' AM/AOS, SM/JGP, SM/JOGA

(Rlc.Memoria Ichie Ejiri x C.Drumbeat)

Flat and Large, nearly perfect shape and color Lavender. Easy to grow and easy to bloom. Mid winter bloomer. Won 5 times trophy awards at Tokyo Dome show, and 3 time Grand Champion at JOGA show.

NS 18.5x19.2cm when this flower awarded at JOGA first time, but blooms much bigger when they get mature size plant.

Blooming size (Limited offer: Pre-Order ONLY) \$200.00

3"pot size (2-3years to bloom) \$80.00