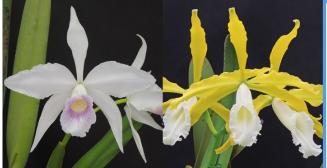

#### Rlc.Tokyo Girl 'Elegance' BM/JOGA

(Rlc.Tokyo Bay x C.Pink Costume)

Delicate light pink petal and sepal with eye caching large Lip. Mid winter bloomer.

NBS \$90.00

**EM-150** 

## Rlc.Next Century 'Generation Gap' SBM/JOGA

(Rlc.Rose Whisper x Rlc.Twenty First Century)

One of the largest lavender NS21.5x21.5cm. You may amaze this bud, it's so huge. Winter

#### NBS \$180.00 Limited Offer