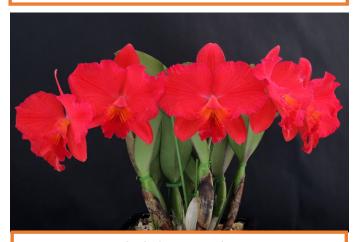

## Rlc.Volcano Fire 'Pacific Red' BM/JOGA

(Rlc.Chia Lin x Rlc.Hisako Akatsuka)

Bright red large flower, blooms in early winter.

NBS \$90.00