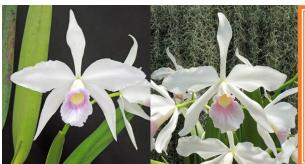

### **Our Signature Cattleya Mericlone**

EM-175 Rlc.Twenty First Century 'New Generation' AM/AOS, SM/JGP, SM/JOGA

(Rlc.Memoria Ichie Ejiri x C.Drumbeat)

Flat and Large, nearly perfect shape and color Lavender. Easy to grow and easy to bloom. Mid winter bloomer. Won 5 times trophy awards at Tokyo Dome show, and 3 time Grand Champion at JOGA show.

NS 18.5x19.2cm when this flower awarded at JOGA first time, but blooms much bigger when they get mature size plant.

Blooming size (Limited offer: Pre-Order ONLY) \$200.00

3"pot size (2-3years to bloom) \$80.00