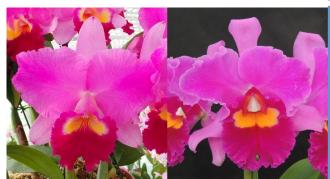

## Rlc.Next Century 'Generation Gap' SBM/JOGA

(Rlc.Rose Whisper x Rlc.Twenty First Century)

One of the largest lavender NS21.5x21.5cm. You may amaze this bud, it's so huge. Winter

#### NBS \$180.00 Limited Offer