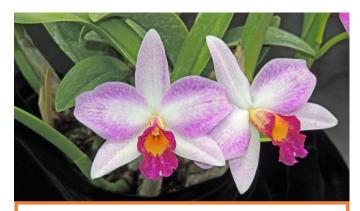

#### Rlc.First Class 'Strawberry Milk' AM/AOS, SM/JOGA

(Rlc.Tokyo Bay x C.Winter Gift)

Nearly perfect shaped large semialba. Plant high is not too tall so that easy to grow size.

If you are breeder, this is great parents for large winter bloomer. We use a lot this flower for our breeding.

Blooming size (Limited offer: Pre-Order ONLY) \$200.00