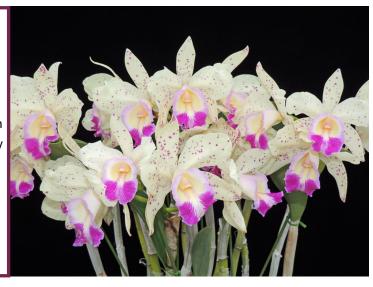

### **Our Signature Cattleya Mericlone**

EM-175 Rlc.Twenty First Century 'New Generation' AM/AOS, SM/JGP, SM/JOGA

(Rlc.Memoria Ichie Ejiri x C.Drumbeat)

Flat and Large, nearly perfect shape and color Lavender. Easy to grow and easy to bloom. Mid winter bloomer. Won 5 times trophy awards at Tokyo Dome show, and 3 time Grand Champion at JOGA show.

NS 18.5x19.2cm when this flower awarded at JOGA first time, but blooms much bigger when they get mature size plant.

Blooming size (Limited offer: Pre-Order ONLY) \$200.00

3"pot size (2-3years to bloom) \$80.00