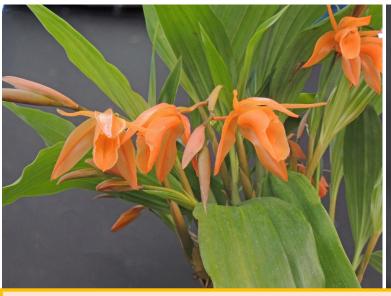

### Coel.Tiny Hope (speciosa x miniata)

New compact Coelogyne hybrid. Blooms year round, seems no season, but not always bloom.

Depending on temperature, color changes from light orange to dark orange. Easy grower.

Blooming size \$40.00