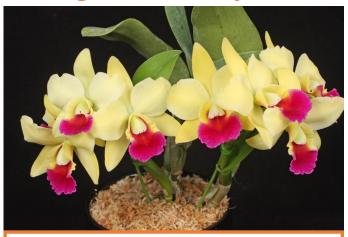

## Rlc.Next Century 'Generation Gap' SBM/JOGA

(Rlc.Rose Whisper x Rlc.Twenty First Century)

One of the largest lavender NS21.5x21.5cm. You may amaze this bud, it's so huge. Winter

#### NBS \$180.00 Limited Offer