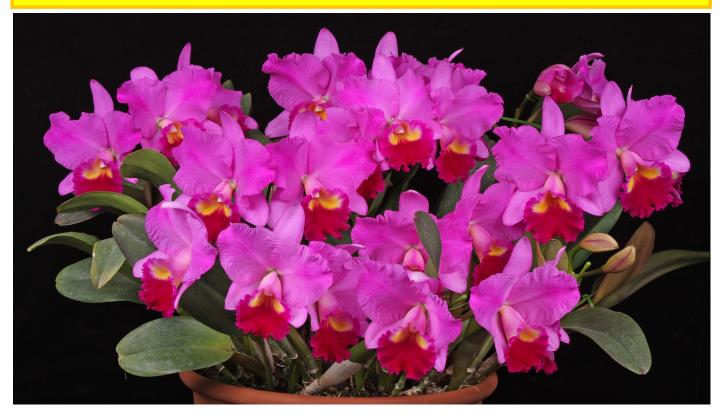

## SUWADA ORCHID NURSERY 2023 PRICE LIST FOR U.S. PRE-ORDER

Rlc.Twenty First Century 'New Generation' AM/AOS, SM/JOGA, SM/JGP

Suwada Orchid Nursery will attend Cal Orchid's Summer Hummer sale in this July. We will take pre-order from customers in main land US. You can pick your order up at Cal Orchid during [Summer Hummer sale] or we could ship your order to your address from Santa Barbara, CA in July.

### **Our Signature Cattleya Mericlone**

EM-175 Rlc.Twenty First Century 'New Generation' AM/AOS, SM/JGP, SM/JOGA

(Rlc.Memoria Ichie Ejiri x C.Drumbeat)

Flat and Large, nearly perfect shape and color Lavender. Easy to grow and easy to bloom. Mid winter bloomer. Won 5 times trophy awards at Tokyo Dome show, and 3 time Grand Champion at JOGA show.

NS 18.5x19.2cm when this flower awarded at JOGA first time, but blooms much bigger when they get mature size plant.

Blooming size (Limited offer: Pre-Order ONLY) \$200.00

3"pot size (2-3years to bloom) \$80.00