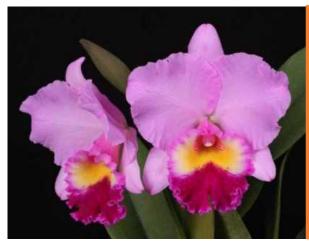

#### Rlc.First Class 'Strawberry Milk' AM/AOS, SM/JOGA

(Rlc.Tokyo Bay x C.Winter Gift)

Nearly perfect shaped large semialba. Plant high is not too tall so that easy to grow size.

If you are breeder, this is great parents for large winter bloomer. We use a lot this flower for our breeding.