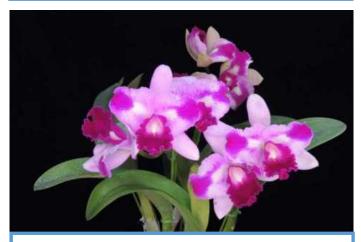

### **Our Signature Cattleya Mericlone**

EM-175 Rlc.Twenty First Century 'New Generation' AM/AOS, SM/JGP, SM/JOGA

(Rlc.Memoria Ichie Ejiri x C.Drumbeat)

Flat and Large, nearly perfect shape and color Lavender. Easy to grow and easy to bloom. Mid winter bloomer. Won 5 times trophy awards at Tokyo Dome show, and 3 time Grand Champion at JOGA show.

NS 18.5x19.2cm when this flower awarded at JOGA first time, but blooms much bigger when they get mature size plant.

Blooming size (Limited offer: Pre-Order ONLY) \$200.00

3"pot size (2-3years to bloom) \$80.00