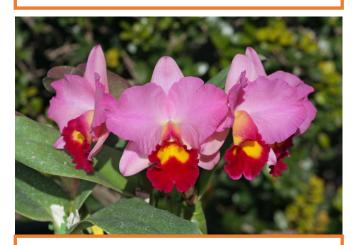

## Rlc.Next Century 'Generation Gap' SBM/JOGA

(Rlc.Rose Whisper x Rlc.Twenty First Century)

One of the largest lavender NS21.5x21.5cm. You may amaze this bud, it's so huge. Winter

#### NBS \$180.00 Limited Offer