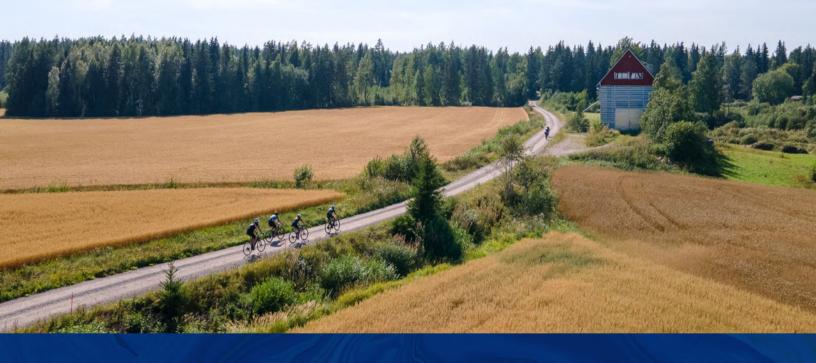

Whether you're racing the 40 km Green Forest route, the 77 km Blue Lakes route or the 177 km Black Midnight Sun route, you will be enthusiastically greeted by fans, volunteers and community members on the Finnish gravel roads.

Take time to soak in the scenery on the course, the deep forests and endless lakes, enjoy the oncourse fun provided by many of our sponsors including Canyon, Schwalbe, Strava and SRAM. Look out for the Giro Photo Booth on the finish line, and relish the post race meal. Celebrate your accomplishment at the Post Race Party and enjoy music in the Lahti Harbor.

Varied terrain and splendid lake views make the scenery of Lahti Region an exceptional cycling destination. The area of Salpausselkä UNESCO Global Geopark consists of seemingly endless unpaved roads, making it the perfect destination for an international gravel race. Fresh air, endless sun, and pure water define the Finnish Lakeland—the largest freshwater region in Europe and home to many of Finland's 187,888 lakes. The FNLD GRVL courses allow you to explore this amazing landscape created by the ice age and water by bike as you make your journey on any one of our three courses ranging from 40km to 177km.