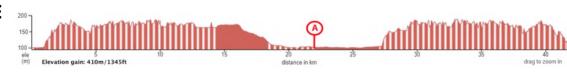

Whether you're racing the 40 km Green Forest route, the 77 km Blue Lakes route or the 177 km Black Midnight Sun route, you will be enthusiastically greeted by fans, volunteers and community members on the Finnish gravel roads.

Varied terrain and splendid lake views make the scenery of Lahti Region an exceptional cycling destination. The area of Salpausselkä UNESCO Global Geopark consists of seemingly endless unpaved roads, making it the perfect destination for an international gravel race. Fresh air, endless sun, and pure water define the Finnish Lakeland—the largest freshwater region in Europe and home to many of Finland's 187,888 lakes. The FNLD GRVL courses allow you to explore this amazing landscape created by the ice age and water by bike as you make your journey on any one of our three courses ranging from 40km to 177km.