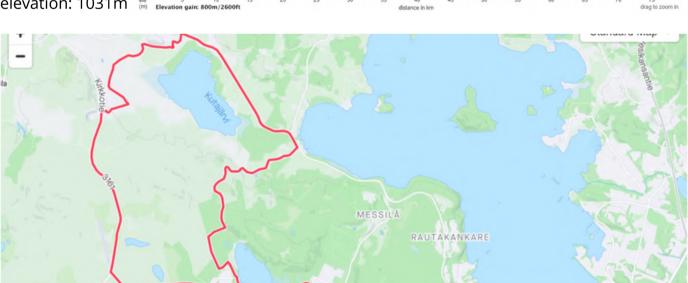

Varied terrain and splendid lake views make the scenery of Lahti Region an exceptional cycling destination. The area of Salpausselkä UNESCO Global Geopark consists of seemingly endless unpaved roads, making it the perfect destination for an international gravel race. Fresh air, endless sun, and pure water define the Finnish Lakeland—the largest freshwater region in Europe and home to many of Finland's 187,888 lakes. The FNLD GRVL courses allow you to explore this amazing landscape created by the ice age and water by bike as you make your journey on any one of our three courses ranging from 40km to 177km.

# **CONTACT INFORMATION**

Founder/ Partner Valtteri Bottas

Founder/ Partner Amy Charity 970-215-4045 amy@sbtgrvl.com

Partner Tiffany Cromwell Operations Director Micah Rice 719-231-9390 micah@sbtgrvl.com