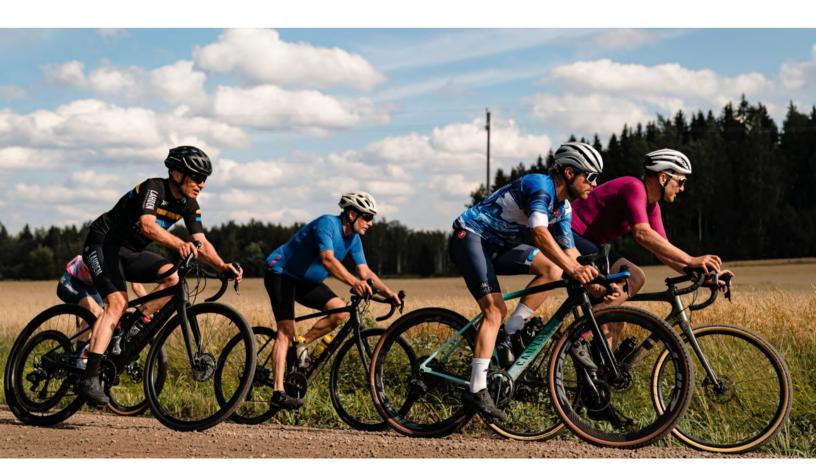

—Tiffany Cromwell

In its first year, FNLD GRVL has attracted cyclists from 27 countries, aged 17 to 73 and brings the Lahti and international gravel cycling communities together for a weekend of camaraderie. Wherever you arrive from, FNLD GRVL is a great way for riders, fans, friends & family to experience the Lahti region by bike.

Whether you're racing the 40 km Green Forest route, the 77 km Blue Lakes route or the 177 km Black Midnight Sun route, you will be enthusiastically greeted by fans, volunteers and community members on the Finnish gravel roads.

Take time to soak in the scenery on the course, the deep forests and endless lakes, enjoy the oncourse fun provided by many of our sponsors including Canyon, Schwalbe, Strava and SRAM. Look out for the Giro Photo Booth on the finish line, and relish the post race meal. Celebrate your accomplishment at the Post Race Party and enjoy music in the Lahti Harbor.