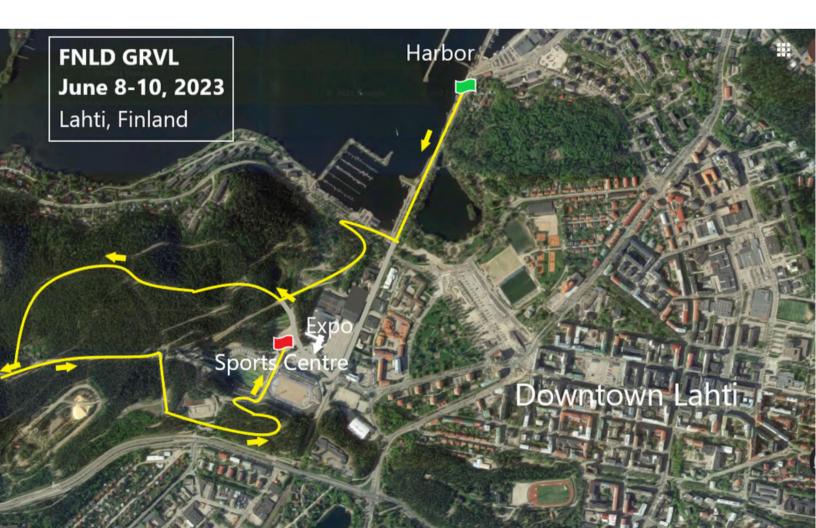

AND BIKE WASH<br>AT FINISH LINE                           | 10:00 | 19:30 | SPORTS CENTER |
| FOOD TRUCKS START SERVING                                              | 19:30 |       | HARBOR        |
| AWARDS                                                                 | 20:00 | 20:45 | SPORTS CENTER |
| EPIC FINNISH AFTER PARTY W/ DJ, LIVE<br>MUSIC, SAUNA, HOT TUBS, & MORE | 20:45 | 24:00 | HARBOR        |

# SCHEDULE



# **SUNDAY JUNE 11**

| EVENT                  | START       | END            | LOCATION                   |
|------------------------|-------------|----------------|----------------------------|
| SUUNTO HANGOVER RIDE   | 10:00       | 12:00          | KAHIWA COFFEE              |
| ADVENTURE RIDE OPTIONS | ON YOUR OWN | PROBABLY NEVER | WHEREVER THE ROAD<br>LEADS |





#### **FNLD GRVL COURSES:**

#### **MIDNIGHT SUN**

Join us for our 177k ride that will see all the sights. Double track, wide open gravel roads, and even some farmland singletrack.

#### **LAKES ROUTE**

Our mid-distance ride at 77k.

#### **FOREST ROUTE**

Enjoy our 40k short course and still have time and energy to cheer on others!



#### **MIDNIGHT SUN**

distance: 177.67 km elevation: 2100m



# COURSE + MAPS



#### **LAKES ROUTE**

distance: 77 km
elevation: 1031m



#### **FOREST ROUTE**

TILLIKANGA

Hollola

SORAMĀK

distance: 41.5 km elevation: 524m



PIRTTIHARUU-

Lahti PAAVO

#### WHAT TO EXPECT

One of FNLD GRVL's core values is fairness, and that applies to our aid stations. As all of you know, there is NO outside assistance allowed, and that includes receiving food or