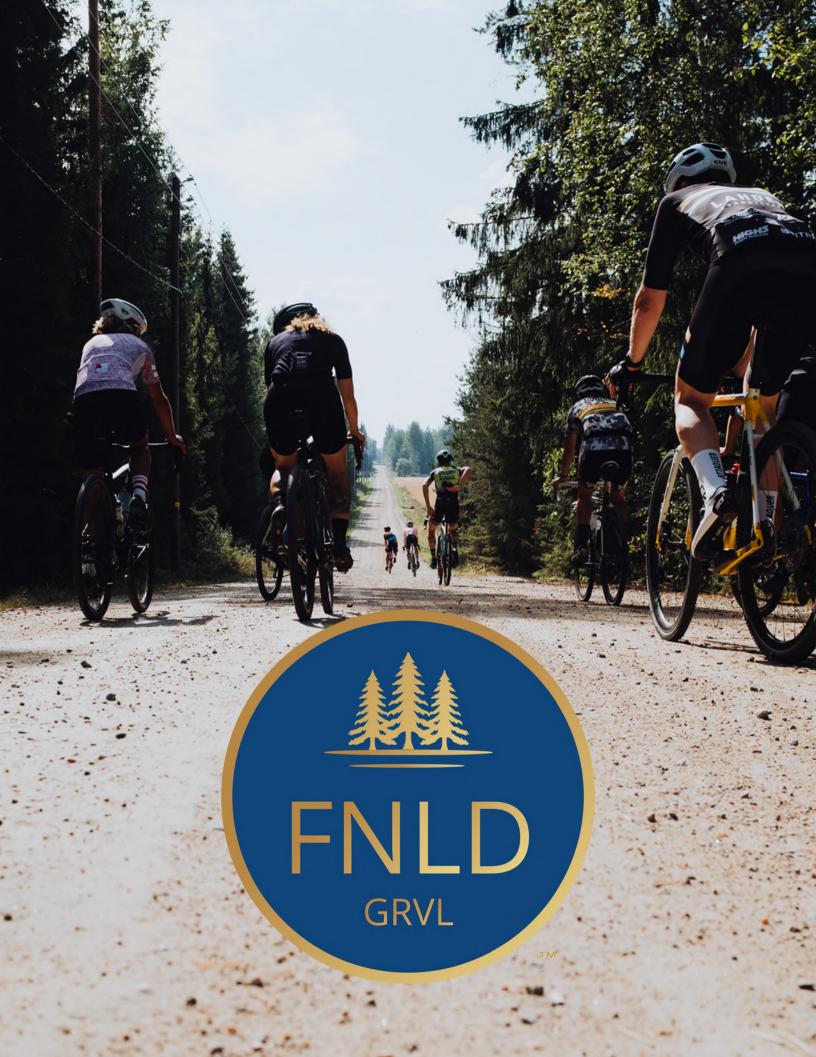

Varied terrain and splendid lake views make the scenery of Lahti Region an exceptional cycling destination. The area of Salpausselkä UNESCO Global Geopark consists of seemingly endless unpaved roads, making it the perfect destination for an international gravel race. Fresh air, endless sun, and pure water define the Finnish Lakeland—the largest freshwater region in Europe and home to many of Finland's 187,888 lakes. The FNLD GRVL courses allow you to explore this amazing landscape created by the ice age and water by bike as you make your journey on any one of our three courses ranging from 40km to 177km.