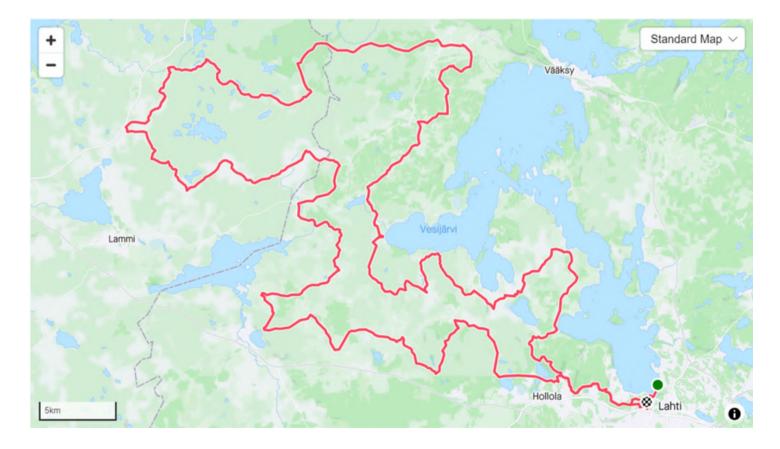

Whether you're racing the 40 km Green Forest route, the 77 km Blue Lakes route or the 177 km Black Midnight Sun route, you will be enthusiastically greeted by fans, volunteers and community members on the Finnish gravel roads.

Varied terrain and splendid lake views make the scenery of Lahti Region an exceptional cycling destination. The area of Salpausselkä UNESCO Global Geopark consists of seemingly endless unpaved roads, making it the perfect destination for an international gravel race. Fresh air, endless sun, and pure water define the Finnish Lakeland—the largest freshwater region in Europe and home to many of Finland's 187,888 lakes. The FNLD GRVL courses allow you to explore this amazing landscape created by the ice age and water by bike as you make your journey on any one of our three courses ranging from 40km to 177km.