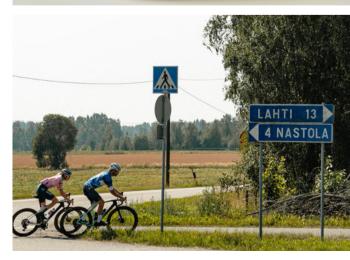

Whether you're racing the 40 km Green Forest route, the 77 km Blue Lakes route or the 177 km Black Midnight Sun route, you will be enthusiastically greeted by fans, volunteers and community members on the Finnish gravel roads.

Varied terrain and splendid lake views make the scenery of Lahti Region an exceptional cycling destination. The area of Salpausselkä UNESCO Global Geopark consists of seemingly endless unpaved roads, making it the perfect destination for an international gravel race. Fresh air, endless sun, and pure water define the Finnish Lakeland—the largest freshwater region in Europe and home to many of Finland's 187,888 lakes. The FNLD GRVL courses allow you to explore this amazing landscape created by the ice age and water by bike as you make your journey on any one of our three courses ranging from 40km to 177km.