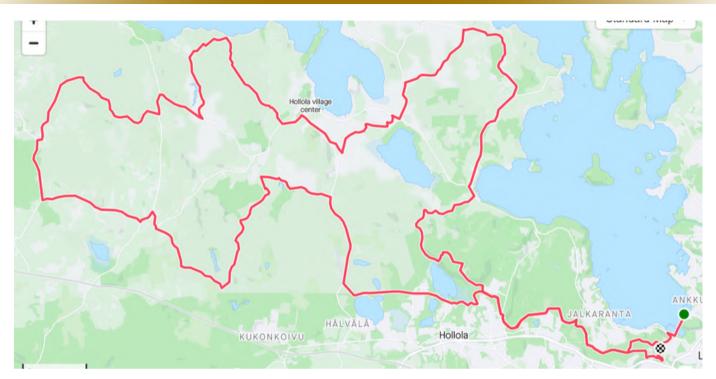

Whether you're racing the 40 km Green Forest route, the 77 km Blue Lakes route or the 177 km Black Midnight Sun route, you will be enthusiastically greeted by fans, volunteers and community members on the Finnish gravel roads.

Varied terrain and splendid lake views make the scenery of Lahti Region an exceptional cycling destination. The area of Salpausselkä UNESCO Global Geopark consists of seemingly endless unpaved roads, making it the perfect destination for an international gravel race. Fresh air, endless sun, and pure water define the Finnish Lakeland—the largest freshwater region in Europe and home to many of Finland's 187,888 lakes. The FNLD GRVL courses allow you to explore this amazing landscape created by the ice age and water by bike as you make your journey on any one of our three courses ranging from 40km to 177km.