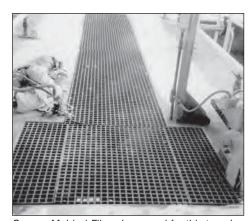

**Ladder Systems** 

Platform & Handrail Systems

Trench Drain System

Corrosion resistance for the floor of this factory was provided by Square Molded Fiberglass Grating.

205-581-5200

716-688-5005

Table of Contents

McNICHOLS® Molded Grating is the chemical resistant flooring choice for many industrial applications. Load bearing bars in both directions allow for use without continuous side support.

Square Molded Fiberglass Grating was used to make walkways around these chemical baths.