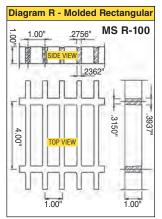

# **Molded Design Considerations**

Molded Rectangular series—non grit shown.

Drawing shows Molded Grating construction.

Molded Rectangular series with grit shown.