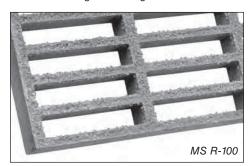

# McNICHOLS® Molded Fiberglass

**Grating** is a strong mesh grating panel which allows efficient on-site cutting to minimize grating waste. It is molded in one piece with a plain concave skid-resistant walking surface. Grit surfaces are also available upon request.

McNICHOLS® Molded Grating is the chemical resistant flooring choice for many industrial applications. Load bearing bars in both directions allow for use without continuous side support.

Square Molded Fiberglass Grating was used to make walkways around these chemical baths.