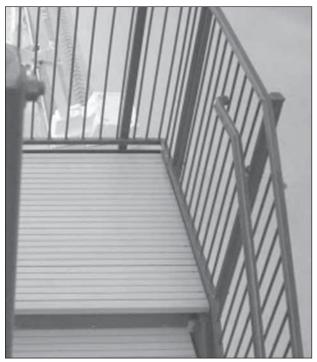

**Ladder Systems** 

Platform & Handrail Systems

Trench Drain System

Corrosion resistance for the floor of this factory was provided by Square Molded Fiberglass Grating.

205-581-5200

716-688-5005

Table of Contents