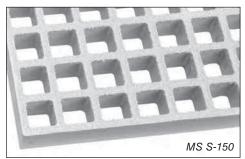

>150<br>74       | Salt Sea White Liquor (Pulp Mill) Xylene                  | 160<br>160<br>160<br>NR        | 150<br>150<br>74<br>NR        |
| Sebacic Acid Selenious Acid Silver Nitrate Soaps Sodium Acetate | 160<br>160<br>160<br>160<br>160 | NR*<br>NR*<br>150<br>74<br>74 | Salt Sea White Liquor (Pulp Mill) Xylene Zinc Chlorate    | 160<br>160<br>160<br>NR<br>160 | 150<br>150<br>74<br>NR<br>150 |
| Sebacic Acid<br>Selenious Acid<br>Silver Nitrate<br>Soaps       | 160<br>160<br>160<br>160        | NR*<br>NR*<br>150<br>74       | Salt Sea White Liquor (Pulp Mill) Xylene                  | 160<br>160<br>160<br>NR        | 150<br>150<br>74<br>NR        |

# **Molded Product Details**

Gratings that meet ADA spacing requirements are noted with this symbol.



Molded Square - non-grit shown



Molded Square - grit shown



Mini-Grid™ Molded Square



Molded Rectangular - non-grit shown



Molded Rectangular - grit shown

### **Corrosion Resistant**

Fire Retardant

Lightweight

### Maintenance Free

Molded fiberglass shapes

made from a polyester or vinyl ester resin matrix

PATTERN:

1", 1-1/2", 2" square; 1" x 4", 1-1/2" x 6" rectangular

Mini-Grid<sub>™</sub> - Top: 3/4" x 3/4" mesh;

Bottom: 1-1/2" x 1-1/2" mesh Square-1", 1-1/2" or 2"

**HEIGHTS:** Rectangular - 1", 1-1/2": Mini-Grid - 1-1/2"

WIDTHS: Square-3', 4', or 5'; Rectangular-3' or 4'; Easy to Install & Fabricate

Cost Effective

**Bidirectional Load Bearing** 

Impact Resistant

**LENGTHS:** 8', 10', 12'

Mini-Grid<sub>™</sub>: 4' x 8' &12' plank

SVF - Orange or Dark Gray RESIN/ COLORS: SPF - Green or Yellow

S