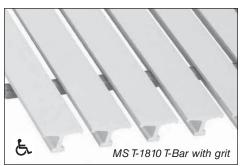

# Surface Texture...

**Pultruded Grating** may be ordered with or without an anti-skid grit surface. A variety of grit material and textures can be ordered.

Pultruded Grating should be the product of choice where strength and stiffness are paramount in structural applications where minimum deflection under high loads is required.