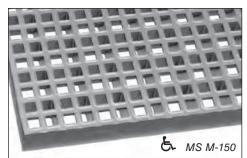

# McNICHOLS® Molded Fiberglass

**Grating** is a strong mesh grating panel which allows efficient on-site cutting to minimize grating waste. It is molded in one piece with a plain concave skid-resistant walking surface. Grit surfaces are also available upon request.

McNICHOLS® Molded Grating is the chemical resistant flooring choice for many industrial applications. Load bearing bars in both directions allow for use without continuous side support.

Square Molded Fiberglass Grating was used to make walkways around these chemical baths.