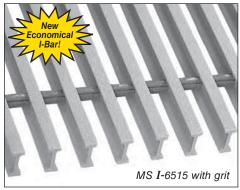

# Surface Texture...

**Pultruded Grating** may be ordered with or without an anti-skid grit surface. A variety of grit material and textures can be ordered.

Pultruded Grating should be the product of choice where strength and stiffness are paramount in structural applications where minimum deflection under high loads is required.