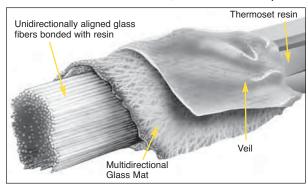

# McNICHOLS® Pultruded

**Fiberglass Grating** is a composite of fiberglass reinforcements (fibers and mat) and a thermosetting resin system, formed by the pultrusion manufacturing process which produces many of the outstanding characteristics of the product.

**Pultruded Grating** bearing bars use both longitudinal (glass roving) and multidirectional (glass mat) reinforcements and a synthetic surfacing veil to provide unequaled strength and

# Rigid

corrosion resistance. The densely packed core of continuous glass rovings gives the bar strength and stiffness in the longitudinal direction while the continuous glass mat provides strength in the transverse direction and prevents chipping, cracking and lineal fracturing. The synthetic surfacing veil provides a 100% pure resin surface for added corrosion resistance and UV protection.