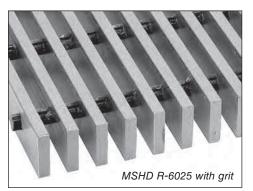

# McNICHOLS® Molded Fiberglass

**Grating** is a strong mesh grating panel which allows efficient on-site cutting to minimize grating waste. It is molded in one piece with a plain concave skid-resistant walking surface. Grit surfaces are also available upon request.

McNICHOLS® Molded Grating is the chemical resistant flooring choice for many industrial applications. Load bearing bars in both directions allow for use without continuous side support.

Square Molded Fiberglass Grating was used to make walkways around these chemical baths.