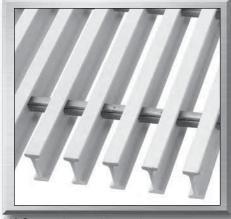

# **Pultruded Design Considerations**

Fiberglass Grating Pultruded

Low Maintenance

Fire Retardant

**Corrosion Resistant** 

Lightweight

# Corrosion Resistance...

Pultruded Grating's corrosion resistance is superior to stainless steel, aluminum and galvanized gratings.

MS I-6015 shown without grit.