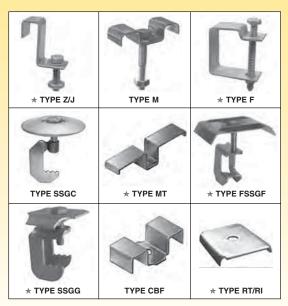

### PLEASE SPECIFY:

3. "McNICHOLS" Quality Fiberglass Grating"

4. <u>Type</u>:

a. Molded—rectangular or square pattern

-floor plate

b. Pultruded—I-Bar, T-Bar, or Rectangular Bar -floor plate

- 5. Resin: (refer to chart p. 5) Minimums may apply-please inquire
- 6. Quantity: number of panels, areas or treads—full size or cut pieces required
- 7. Height:
  - a. Molded—panel or plate height
  - b. Pultruded—bar height
- 8. Width: width of panel, plank, deck, plate or pieces as applicable
- 9. Length: length of panel, plank, deck, plate or pieces as applicable
- 10. Surface: plain or with grit
- 11. For I-, T-, or Rectangular Bar planks: indicate spacing between bar centers and cross bar centers. Indicate span.