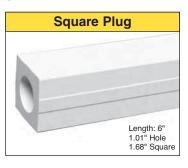

ngths.



# **Elevated Floor Pedestals**

Fixed and adjustable legs for molded grating are available to provide sturdy support for elevated flooring.

More information is available.



Lightweight

**Handrail Systems** 

**Easy Fabrication** 

Handrail systems can be made to comply with OSHA standards information is available.

CONSTRUCTION/MATERIAL: Handrail and ladder systems feature pultruded fiberglass posts, rail and rungs made using fire retardant yellow polyester resin system that is UV resistant. End caps, corner assemblies, and other connectors are made of non-fire retardant molded thermoplastic ABS (in various colors); rungs are yellow pultruded fiberglass polyester tube with fluted non-skid surface.

SIZE: Assorted

Rungs (18" rung; 12" rung spacings)



Structurally Sound