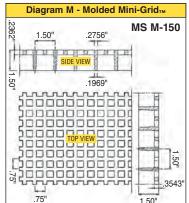

# McNICHOLS® Molded Grating

is composed of fiberglass rovings combined with a choice of resin systems. Special UV inhibitor available.

Resin guide on p. 5 for additional assistance in making your product selection.