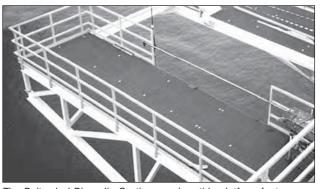

**Ladder Systems** 

Platform & Handrail Systems

Trench Drain System

Corrosion resistance for the floor of this factory was provided by Square Molded Fiberglass Grating.

205-581-5200

716-688-5005

Table of Contents