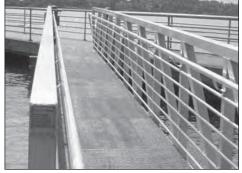

# Corrosion Resistance...

Pultruded Grating's corrosion resistance is superior to stainless steel, aluminum and galvanized gratings.

MS I-6015 shown without grit.