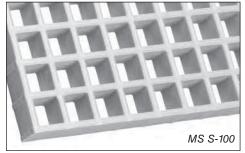

Molded Square series—non grit shown.

Molded Square series with grit shown.

# **Molded Design Considerations**

Molded Rectangular series—non grit shown.