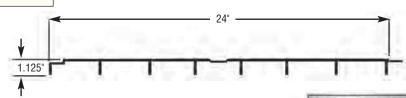

able.

Low In Conductivity **Corrosion Resistant**  Non-Sparking Overlapping

**MATERIAL:** Pultruded composite of fiberglass reinforcements

(glass and mat) and UV inhibited thermoset

PATTERN: One-piece overlapping decking system

HEIGHT: 1.125" WIDTHS: 24" LENGTHS: 20', 24'

24" - 4.1 lb./lin.ft. WEIGHTS: RESIN/COLOR: SPF - Slate Gray

SURFACE: Grit; available non-grit (special)

SAFDECK® is a system of 24" wide fiberglass planks designed to overlap for a continuous solid surface. It is intended to replace wood, aluminum or steel decking in environments where corrosion or rotting creates costly maintenance or unsafe conditions. Low in conductivity and nonsparking, SAFDECK® provides safe walkways in applications near electrical lines. Other resins and colors are available upon request.



NOTE: Since fiberglass grating will not provide lateral stiffness for stairs, struts or bracing should be provided on bottom flange of stringers. .25" deflection is recommended as the maximum to provide pedestrian comfort, which can be exceeded at the discretion of the engineer.

# **Pultruded**



# McNICHOLS® Pultruded I- or T-Bar Treads

MATERIAL: Pultruded polyester

SPF **RESIN:** 1" or 1-1/2" I-Bar

**HEIGHT:** 2" T-Bar only COLORS: Yellow or green **SURFACE:** Gritted or

WIDTHS: I-Bar 11" T-Bar 12"

non-grit

| Max | Span for | 300 at | Mids | pan |
|-----|----------|--------|------|-----|
|     |          |        |      |     |

| Style       | 1/8" Deflection or less | 1/4" Deflection or less |
|-------------|-------------------------|-------------------------|
| MS I-6010-T |