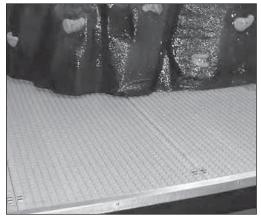

**Ladder Systems** 

Platform & Handrail Systems

Trench Drain System

Corrosion resistance for the floor of this factory was provided by Square Molded Fiberglass Grating.

205-581-5200

716-688-5005

Table of Contents