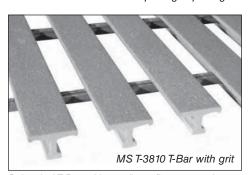

# Surface Texture...

**Pultruded Grating** may be ordered with or without an anti-skid grit surface. A variety of grit material and textures can be ordered.

Pultruded Grating should be the product of choice where strength and stiffness are paramount in structural applications where minimum deflection under high loads is required.