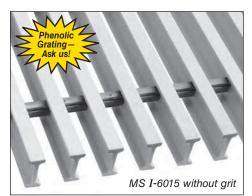

# Corrosion Resistance...

Pultruded Grating's corrosion resistance is superior to stainless steel, aluminum and galvanized gratings.

MS I-6015 shown without grit.

# Surface Texture...

**Pultruded Grating** may be ordered with or without an anti-skid grit surface. A variety of grit material and textures can be ordered.

Pultruded Grating should be the product of choice where strength and stiffness are paramount in structural applications where minimum deflection under high loads is required.