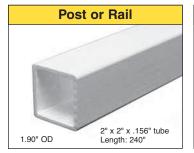

' lengths.



# **Elevated Floor Pedestals**

Fixed and adjustable legs for molded grating are available to provide sturdy support for elevated flooring.

More information is available.



Lightweight

**Handrail Systems** 

**Easy Fabrication** 

Handrail systems can be made to comply with OSHA standards information is available.

CONSTRUCTION/MATERIAL: Handrail and ladder systems feature pultruded fiberglass posts, rail and rungs made using fire retardant yellow polyester resin system that is UV resistant. End caps, corner assemblies, and other connectors are made of non-fire retardant molded thermoplastic ABS (in various colors); rungs are yellow pultruded fiberglass polyester tube with fluted non-skid surface.

SIZE: Assorted

Rungs (18" rung; 12" rung spacings)



Structurally Sound