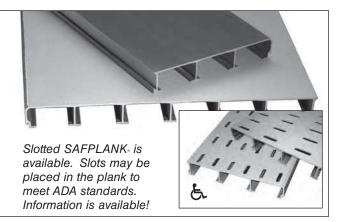

# SAFPLANK® Fiberglass Plank System

## Construction...

**SAFPLANK**® is a composite of fiberglass reinforcements (glass and mat) and a thermoset resin system. The planks are produced using the pultrusion process.

This high strength system of interlocking fiberglass planks forms a continuous solid surface

which may be used to replace wood, aluminum or steel planks in environments where corrosion or rotting creates costly maintenance problems or unsafe conditions. Typical applications include: Cooling Tower Decking, Odor Control Covers, Windwalls, Roofing Walkways, Cellular Wall Panels, and more.