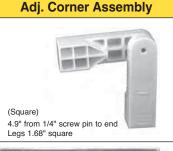

s.



# **Elevated Floor Pedestals**

Fixed and adjustable legs for molded grating are available to provide sturdy support for elevated flooring.

More information is available.



Lightweight

**Handrail Systems** 

**Easy Fabrication** 

Handrail systems can be made to comply with OSHA standards information is available.

CONSTRUCTION/MATERIAL: Handrail and ladder systems feature pultruded fiberglass posts, rail and rungs made using fire retardant yellow polyester resin system that is UV resistant. End caps, corner assemblies, and other connectors are made of non-fire retardant molded thermoplastic ABS (in various colors); rungs are yellow pultruded fiberglass polyester tube with fluted non-skid surface.

SIZE: Assorted

Rungs (18" rung; 12" rung spacings)



Structurally Sound