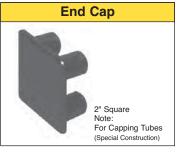

# **Elevated Floor Pedestals**

Fixed and adjustable legs for molded grating are available to provide sturdy support for elevated flooring.

More information is available.



Lightweight

**Handrail Systems** 

**Easy Fabrication** 

Handrail systems can be made to comply with OSHA standards information is available.

CONSTRUCTION/MATERIAL: Handrail and ladder systems feature pultruded fiberglass posts, rail and rungs made using fire retardant yellow polyester resin system that is UV resistant. End caps, corner assemblies, and other connectors are made of non-fire retardant molded thermoplastic ABS (in various colors); rungs are yellow pultruded fiberglass polyester tube with fluted non-skid surface.

SIZE: Assorted

Rungs (18" rung; 12" rung spacings)



Structurally Sound