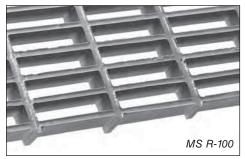

# Corrosion Resistance...

Pultruded Grating's corrosion resistance is superior to stainless steel, aluminum and galvanized gratings.

MS I-6015 shown without grit.