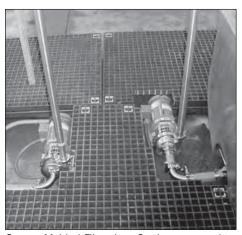

McNICHOLS® Molded Grating is the chemical resistant flooring choice for many industrial applications. Load bearing bars in both directions allow for use without continuous side support.

Square Molded Fiberglass Grating was used to make walkways around these chemical baths.