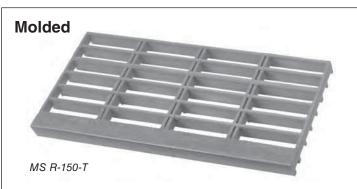

# McNICHOLS® Molded Fiberglass

**Grating** is a strong mesh grating panel which allows efficient on-site cutting to minimize grating waste. It is molded in one piece with a plain concave skid-resistant walking surface. Grit surfaces are also available upon request.

McNICHOLS® Molded Grating is the chemical resistant flooring choice for many industrial applications. Load bearing bars in both directions allow for use without continuous side support.

Square Molded Fiberglass Grating was used to make walkways around these chemical baths.

Molded Square series—non grit shown.

Molded Square series with grit shown.