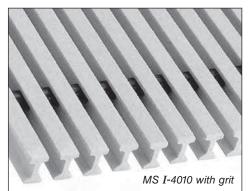

# Corrosion Resistance...

Pultruded Grating's corrosion resistance is superior to stainless steel, aluminum and galvanized gratings.

MS I-6015 shown without grit.

# Surface Texture...

**Pultruded Grating** may be ordered with or without an anti-skid grit surface. A variety of grit material and textures can be ordered.

Pultruded Grating should be the product of choice where strength and stiffness are paramount in structural applications where minimum deflection under high loads is required.