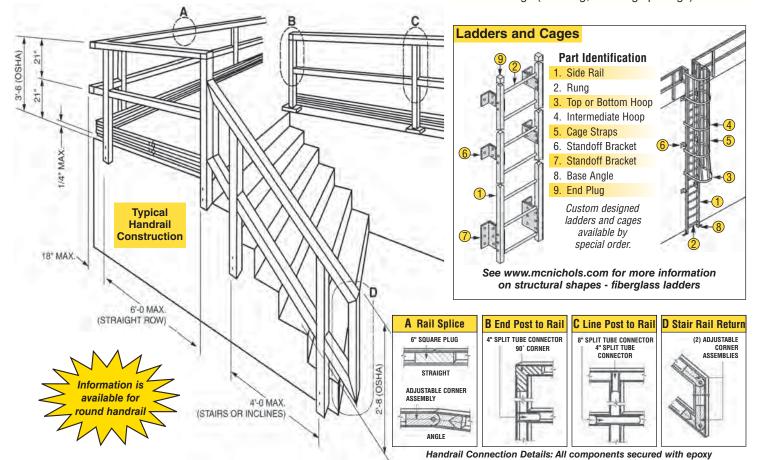

**Ladder Systems** 

Platform & Handrail Systems

Trench Drain System

Corrosion resistance for the floor of this factory was provided by Square Molded Fiberglass Grating.

205-581-5200

716-688-5005

Table of Contents