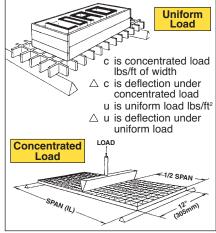

# Fabrication Features...

Many plank sizes allow for greater use versatility with longer spans which may help reduce scrap loss.

# Surface Texture...

**Pultruded Grating** may be ordered with or without an anti-skid grit surface. A variety of grit material and textures can be ordered.

Pultruded Grating should be the product of choice where strength and stiffness are paramount in structural applications where minimum deflection under high loads is required.