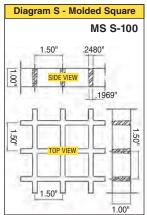

er safety factor is achieved by designing in a higher glass content at the bottom of the grating for greater tensile strength. Special UV inhibitors also available.

# **Molded Product Details** Series Number Height



| MS S-100 | 1"     | 1-1/2" x 1-1/2"                             | 2.60# | 70% |
|----------|--------|---------------------------------------------|-------|-----|
| MS S-150 | 1-1/2" | 1-1/2" x 1-1/2"                             | 3.80# | 70% |
| MS S-200 | 2"     | 2" x 2"                                     | 4.00# | 72% |
| MS M-150 | 1-1/2" | Top: 3/4" x 3/4"<br>Bottom: 1-1/2" x 1-1/2" | 4.40# | 44% |
| MS R-100 | 1"     | 1" x 4"                                     | 2.80# | 69% |
| MS R-150 | 1-1/2" | 1-1/2" x 6"                                 | 3.75# | 67% |

Mesh







### Load Tables Molded



|       | MS            | MS S-100 |       | t. M | olded | Squa | re   | LOA    | D TABLE  | SAFE LOAD<br>5:1 SAFETY |
|-------|---------------|----------|-------|------|-------|------|------|--------|----------|-------------------------|
| SPAN  | LOAD          | 50       | 100   | 150  | 200   | 250  | 300  | 400    | 500      | FACTOR                  |
| 12"   | ΔU            | <.010    | <.010 | .013 | .017  | .021 | .025 | .034   | .042     | 1360                    |
|       | $\triangle$ C | <.010    | .014  | .020 | .027  | .034 | .041 | .054   | .068     | 680                     |
| 18"   | $\triangle$ U | .021     | .041  | .062 | .082  | .103 | .123 | .164   | .205     | 666                     |
| 10    | $\triangle$ C | .022     | .044  | .06