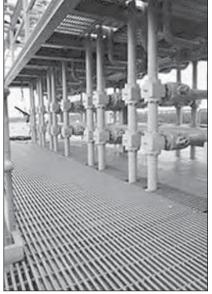

McNICHOLS® Molded Grating is the chemical resistant flooring choice for many industrial applications. Load bearing bars in both directions allow for use without continuous side support.

Square Molded Fiberglass Grating was used to make walkways around these chemical baths.