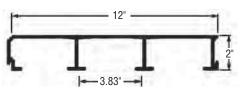

Drawing shows Molded Grating construction.

Molded Rectangular series with grit shown.

# Rigid

corrosion resistance. The densely packed core of continuous glass rovings gives the bar strength and stiffness in the longitudinal direction while the continuous glass mat provides strength in the transverse direction and prevents chipping, cracking and lineal fracturing. The synthetic surfacing veil provides a 100% pure resin surface for added corrosion resistance and UV protection.