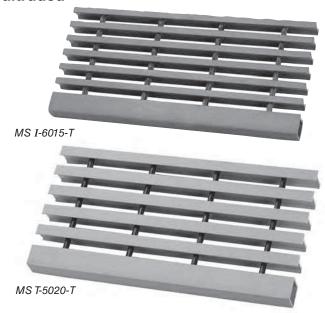

# McNICHOLS® Pultruded

**Fiberglass Grating** is a composite of fiberglass reinforcements (fibers and mat) and a thermosetting resin system, formed by the pultrusion manufacturing process which produces many of the outstanding characteristics of the product.

**Pultruded Grating** bearing bars use both longitudinal (glass roving) and multidirectional (glass mat) reinforcements and a synthetic surfacing veil to provide unequaled strength and

# Rigid

corrosion resistance. The densely packed core of continuous glass rovings gives the bar strength and stiffness in the longitudinal direction while the continuous glass mat provides strength in the transverse direction and prevents chipping, cracking and lineal fracturing. The synthetic surfacing veil provides a 100% pure resin surface for added corrosion resistance and UV protection.

# Corrosion Resistance...

Pultruded Grating's corrosion resistance is superior to stainless steel, aluminum and galvanized gratings.

MS I-6015 shown without grit.