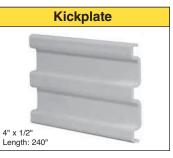

ths.



# **Elevated Floor Pedestals**

Fixed and adjustable legs for molded grating are available to provide sturdy support for elevated flooring.

More information is available.



Lightweight

**Handrail Systems** 

**Easy Fabrication** 

Handrail systems can be made to comply with OSHA standards information is available.

CONSTRUCTION/MATERIAL: Handrail and ladder systems feature pultruded fiberglass posts, rail and rungs made using fire retardant yellow polyester resin system that is UV resistant. End caps, corner assemblies, and other connectors are made of non-fire retardant molded thermoplastic ABS (in various colors); rungs are yellow pultruded fiberglass polyester tube with fluted non-skid surface.

SIZE: Assorted

Rungs (18" rung; 12" rung spacings)



Structurally Sound