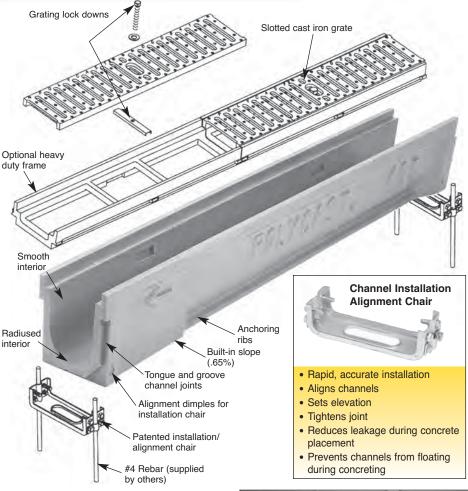

ns
- 10 Slotted Cast Iron Grates
- 11\* Grating Locking Devices
- 7\* Installation Alignment Chairs
- 1 Outlet End Cap
- 1 Inlet End Cap

Sold in kits only.

# 40' Run (900#) Includes:

- 10 48" Presloped Channel Sections
- 20 Slotted Cast Iron Grates
- 21\* Grating Locking Devices
- 12\* Installation Alignment Chairs
- 1 Outlet End Cap
- 1 Inlet End Cap

# **Optional HEAVY DUTY FRAME AVAILABLE-Ask Us!**

Polycast<sub>®</sub> *presloped* trench drain system is designed for a variety of applications, both indoor and outdoor, commercial and industrial.

Drain is 4 times stronger than ordinary cement concrete. It is designed to have flow rates equal to, or greater than, most larger poured-in-place trench drains. With the proper components, a flowrate of 840 GPM per outlet is attainable.







# 20' Run Application



# **Job Site Customizing**



NOTE: Cut 604 channel in half with abrasive saw



The installation/alignment chairs add to the ease of installing the trench drain system.



<sup>\*</sup>Quantities given include one (1) extra item.

# **Grating Fasteners • Fiberglass Studs and Nuts** Fiberglass Curb Angle • Elevated Floor Pedestals

# Fiberglass Grating Accessories

Type Z/J Stainless 316 or 304 (1", 1-1/2" or 2") For Molded Fiberglass Grating to secure planks to support frames. No hardware. To order clip and hardware specify Type J. (Type Z has no hardware.)

Type M Stainless 316 (1", 1-1/2" or 2") For Molded Fiberglass Grating to secure planks to support frame using two adjacent bars for support.

Type F Stainless 316 (1", 1-1/2" or 2") For Molded Fiberglass end