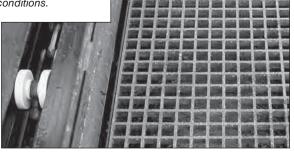

alic polyester resin food grade is fire retardant and meets the requirements for Class 2 flame rating of 30 or less per ASTM E-84.                          |  |  |  |  |
| SPW      | Polyester         | Polyester resin available in white only is <b>non-fire retardant.</b>                                                                                              |  |  |  |  |
| SPH NEW! | Phenolic  Ask us! | Phenolic resin is fire retardant and meets the Class 1 flame rating of 25 or less per ASTM E-84. Has flame spread index of 10 and smoke index of 10. Special Order |  |  |  |  |



Durable, corrosion resistant Fiberglass Grating was used in construction of stairs and walkway for this outdoor environment.



Phenolic Fiberglass Grating withstands the most extreme thermal conditions.





Square Molded Fiberglass Grating was used as this trench grating cover—low maintenance and durable.

# **Chemical Resistance Guide**

Customer Service Specialists have information on chemical resistance for pultruded floor plate.

The following definitions will aid readers using this Chemical Resistance Guide: AMB - Ambient or room temperature exposure; NR - Not Resistant; - No Data. NOTE: Temperature data may not be maximum, but rather upper temperature at which a resin has been tested. This is intended for general use only. This chart does not contain chemical information for pultruded floor plate.

\* Applies to SAFPLANK® & SAFDECK® only.

Consult McNICHOLS for corrosion recommendations at concentrations, temperatures or chemicals not listed in this guide. The information in this guid