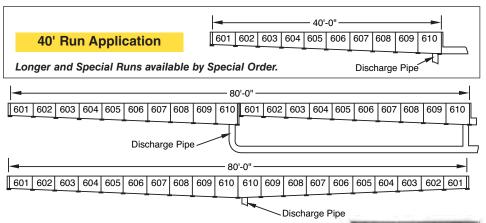

sloped Channel Sections
- 20 Slotted Cast Iron Grates
- 21\* Grating Locking Devices
- 12\* Installation Alignment Chairs
- 1 Outlet End Cap
- 1 Inlet End Cap

# **Optional HEAVY DUTY FRAME AVAILABLE-Ask Us!**

Polycast<sub>®</sub> *presloped* trench drain system is designed for a variety of applications, both indoor and outdoor, commercial and industrial.

Drain is 4 times stronger than ordinary cement concrete. It is designed to have flow rates equal to, or greater than, most larger poured-in-place trench drains. With the proper components, a flowrate of 840 GPM per outlet is attainable.







# 20' Run Application



# **Job Site Customizing**



NOTE: Cut 604 channel in half with abrasive saw



The installation/alignment chairs add to the ease of installing the trench drain system.



<sup>\*</sup>Quantities given include one (1) extra item.

# **Grating Fasteners • Fiberglass Studs and Nuts** Fiberglass Curb Angle • Elevated Floor Pedestals

# Fiberglass Grating Accessories

Type Z/J Stainless 316 or 304 (1", 1-1/2" or 2") For Molded Fiberglass Grating to secure planks to support frames. No hardware. To order clip and hardware specify Type J. (Type Z has no hardware.)

Type M Stainless 316 (1", 1-1/2" or 2") For Molded Fiberglass Grating to secure planks to support frame using two adjacent bars for support.

Type F Stainless 316 (1", 1-1/2" or 2") For Molded Fiberglass end planks to join side bars that are butted end to end.

Type SSGC Stainless 316 (1", 1-1/2", or 2") For close bar spacings or to hold plate to a structure.

Type MT Stainless steel 316 (1", 1-1/2", o