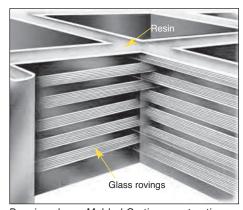

Drawing shows Molded Grating construction.

Molded Rectangular series with grit shown.

**Pultruded Grating** bearing bars use both longitudinal (glass roving) and multidirectional (glass mat) reinforcements and a synthetic surfacing veil to provide unequaled strength and

# Rigid

corrosion resistance. The densely packed core of continuous glass rovings gives the bar strength and stiffness in the longitudinal direction while the continuous glass mat provides strength in the transverse direction and prevents chipping, cracking and lineal fracturing. The synthetic surfacing veil provides a 100% pure resin surface for added corrosion resistance and UV protection.