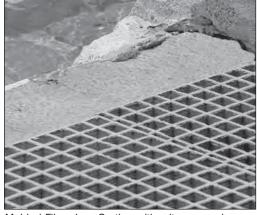

McNICHOLS® Molded Grating is the chemical resistant flooring choice for many industrial applications. Load bearing bars in both directions allow for use without continuous side support.

Square Molded Fiberglass Grating was used to make walkways around these chemical baths.