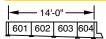

Devices
- 7\* Installation Alignment Chairs
- 1 Outlet End Cap
- 1 Inlet End Cap

Sold in kits only.

# 40' Run (900#) Includes:

- 10 48" Presloped Channel Sections
- 20 Slotted Cast Iron Grates
- 21\* Grating Locking Devices
- 12\* Installation Alignment Chairs
- 1 Outlet End Cap
- 1 Inlet End Cap

# **Optional HEAVY DUTY FRAME AVAILABLE-Ask Us!**

Polycast<sub>®</sub> *presloped* trench drain system is designed for a variety of applications, both indoor and outdoor, commercial and industrial.

Drain is 4 times stronger than ordinary cement concrete. It is designed to have flow rates equal to, or greater than, most larger poured-in-place trench drains. With the proper components, a flowrate of 840 GPM per outlet is attainable.







# 20' Run Application



# **Job Site Customizing**



NOTE: Cut 604 channel in half with abrasive saw



The installation/alignment chairs add to the ease of installing the trench drain system.



<sup>\*</sup>Quantities given include one (1) extra item.

# **Grating Fasteners • Fiberglass Studs and Nuts** Fiberglass Curb Angle • Elevated Floor Pedestals

# Fiberglass Grating Accessories

Type Z/J Stainless 316 or 304 (1", 1-1/2" or 2") For Molded Fiberglass Grating to secure planks to support frames. No hardware. To order clip and hardware specify Type J. (Type Z has no hardware.)

Type M Stainless 316 (1", 1-1/2" or 2") For Molded Fiberglass Grating to secure planks to support frame using two adjacent bars for support.

Type F Stainless 316 (1", 1-1/2" or 2") For Molded Fiberglass end planks to join side bars that are butted end to end.