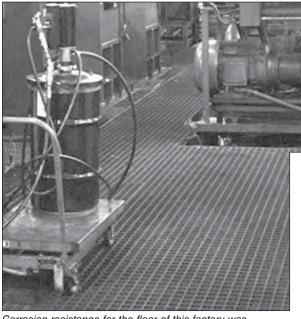

**Ladder Systems** 

Platform & Handrail Systems

Trench Drain System

Corrosion resistance for the floor of this factory was provided by Square Molded Fiberglass Grating.

205-581-5200

716-688-5005

Table of Contents