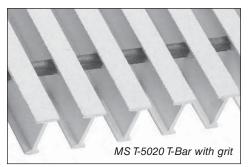

# Corrosion Resistance...

Pultruded Grating's corrosion resistance is superior to stainless steel, aluminum and galvanized gratings.

MS I-6015 shown without grit.