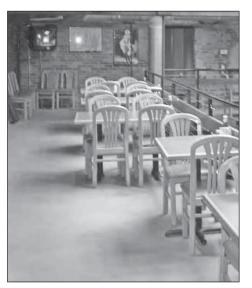

**Ladder Systems** 

Platform & Handrail Systems

Trench Drain System

Corrosion resistance for the floor of this factory was provided by Square Molded Fiberglass Grating.

205-581-5200

716-688-5005

Table of Contents