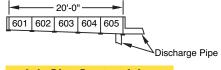

Grates
- 11\* Grating Locking Devices
- 7\* Installation Alignment Chairs
- 1 Outlet End Cap
- 1 Inlet End Cap

Sold in kits only.

# 40' Run (900#) Includes:

- 10 48" Presloped Channel Sections
- 20 Slotted Cast Iron Grates
- 21\* Grating Locking Devices
- 12\* Installation Alignment Chairs
- 1 Outlet End Cap
- 1 Inlet End Cap

# **Optional HEAVY DUTY FRAME AVAILABLE-Ask Us!**

Polycast<sub>®</sub> *presloped* trench drain system is designed for a variety of applications, both indoor and outdoor, commercial and industrial.

Drain is 4 times stronger than ordinary cement concrete. It is designed to have flow rates equal to, or greater than, most larger poured-in-place trench drains. With the proper components, a flowrate of 840 GPM per outlet is attainable.







# 20' Run Application



# **Job Site Customizing**



NOTE: Cut 604 channel in half with abrasive saw



The installation/alignment chairs add to the ease of installing the trench drain system.



<sup>\*</sup>Quantities given include one (1) extra item.

# **Grating Fasteners • Fiberglass Studs and Nuts** Fiberglass Curb Angle • Elevated Floor Pedestals

# Fiberglass Grating Accessories

Type Z/J Stainless 316 or 304 (1", 1-1/2" or 2") For Molded Fiberglass Grating to secure planks to support frames. No hardware. To order clip and hardware specify Type J. (Type Z has no hardware.)

Type M Stainless 316 (1", 1-1/2" or 2") For Molded Fiberglass Grating to secure planks to support frame using two adjacent bars for support.

Type F Stainless 316 (1", 1-1/2" or 2") For Molded Fiberglass end planks to join side bars