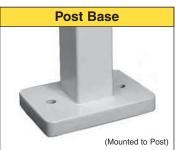

lengths.



# **Elevated Floor Pedestals**

Fixed and adjustable legs for molded grating are available to provide sturdy support for elevated flooring.

More information is available.



Lightweight

**Handrail Systems** 

**Easy Fabrication** 

Handrail systems can be made to comply with OSHA standards information is available.

CONSTRUCTION/MATERIAL: Handrail and ladder systems feature pultruded fiberglass posts, rail and rungs made using fire retardant yellow polyester resin system that is UV resistant. End caps, corner assemblies, and other connectors are made of non-fire retardant molded thermoplastic ABS (in various colors); rungs are yellow pultruded fiberglass polyester tube with fluted non-skid surface.

SIZE: Assorted

Rungs (18" rung; 12" rung spacings)



Structurally Sound