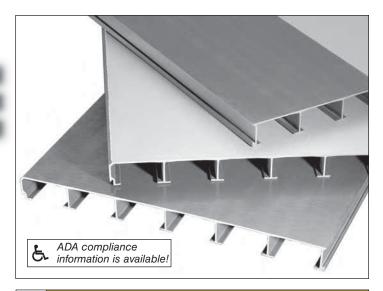

# **Pultruded Design Considerations**

Fiberglass Grating Pultruded

Low Maintenance

Fire Retardant

**Corrosion Resistant** 

Lightweight

# McNICHOLS® Pultruded

**Fiberglass Grating** is a composite of fiberglass reinforcements (fibers and mat) and a thermosetting resin system, formed by the pultrusion manufacturing process which produces many of the outstanding characteristics of the product.