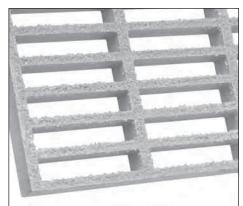

# **Molded Design Considerations**

Molded Rectangular series—non grit shown.

Molded Square series—non grit shown.

Molded Square series with grit shown.

Drawing shows Molded Grating construction.

Molded Rectangular series with grit shown.