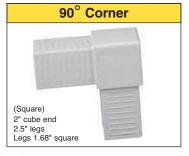

# **Elevated Floor Pedestals**

Fixed and adjustable legs for molded grating are available to provide sturdy support for elevated flooring.

More information is available.



Lightweight

**Handrail Systems** 

**Easy Fabrication** 

Handrail systems can be made to comply with OSHA standards information is available.

CONSTRUCTION/MATERIAL: Handrail and ladder systems feature pultruded fiberglass posts, rail and rungs made using fire retardant yellow polyester resin system that is UV resistant. End caps, corner assemblies, and other connectors are made of non-fire retardant molded thermoplastic ABS (in various colors); rungs are yellow pultruded fiberglass polyester tube with fluted non-skid surface.

SIZE: Assorted

Rungs (18" rung; 12" rung spacings)



Structurally Sound