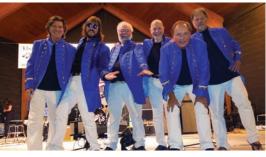

# June 29 Jolly Ringwalds

The Jolly Ringwalds will have you singing and dancing along to your favorite 80s tunes and will also re-introduce you to some of the songs you forgot you loved. With 3 different lead vocalists/multi-instrumentalists, the band will maintain your interest for the whole night and leave you wanting more. The Jolly Ringwalds provide a fun, interactive experience for all age groups and boast some of the Chicago's most in demand performers, jollyringwalds.com