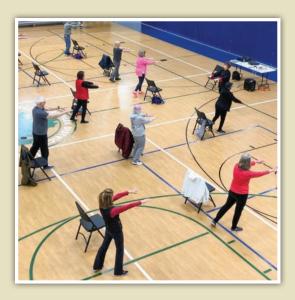

# TAI CHI FOR HEALTH & **WELLNESS**

Saturday, April 29 • 10:30am-12pm

Ages 18+ | Community Center Gym

Resident \$10/Nonresident \$15 Code 1050925-01 Registration Deadline: April 23

Celebrate International Tai Chi Day with instructor Bev Schramer. Tai Chi is an effective slow-moving exercise to improve physical and mental health which can be done seated or standing. It improves your immunities, relieves stress and anxiety, and makes you feel better about yourself. This celebration is for beginners and current students. Wheelchair accessible. Each participant will receive a certificate and fortune cookie for attending the class.

# Tai Chi for Health & Wellness Workshop

Ages 18+ Bev Schramer

Celebrate International Tai Chi Day with us by practicing Tai Chi for Health and Wellness. Tai Chi is an effective slowmoving exercise to improve physical and mental health. It can be done seated or standing. It exercises the entire body, and at the same time, strengthens the mind. It improves your immunities, relieves stress and anxiety, and makes you feel better about yourself. This celebration is for beginners and current students. Wheelchair accessible. Each participant will receive a certificate and fortune cookie for attending the class. Registration Deadline: April 23

Saturday, April 29 10:30am-12pm 1050925-01 RES \$10 | NR \$15 Community Center Gym