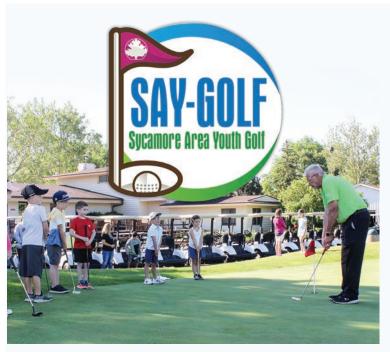

# SAY-Golf Junior Golf League

Ages 11-18 Mon, June 19-August 14

League Fee: \$35\* Tee times begin at 10am

**NEW!** This league is open to all junior golfers. The fee will be used for the weekly games. Age divisions will be determined by the age and number of the participants. Competitive and noncompetitive games provided. Each week winners will be awarded gift certificate prizes which can be used for future rounds, purchases in the pro shop or concessions. \*Junior golfers who do not have a season pass will also pay a green fee.

# SAY-GOLF Instruction

Ages 5-12 | Introduce your child to the game of golf and a lifetime of wellness, sportsmanship, and fun! Sycamore Area Youth Golf (SAY-Golf) covers all aspects of the game: Full swing, putting, chipping, course management, and etiquette. Registration opens May 1 at 8am. Visit the Pro Shop or call 815-895-3884.