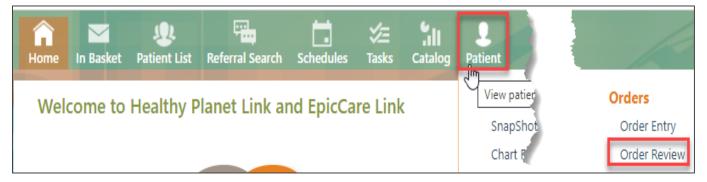

## Try It Out

1. Hover over the **Patient** option at top of the EpicCare Link Home page.

- 2. Select Order Review.
  - Or Click **Select Patient**, then hover over the 3 dots to reveal additional options.