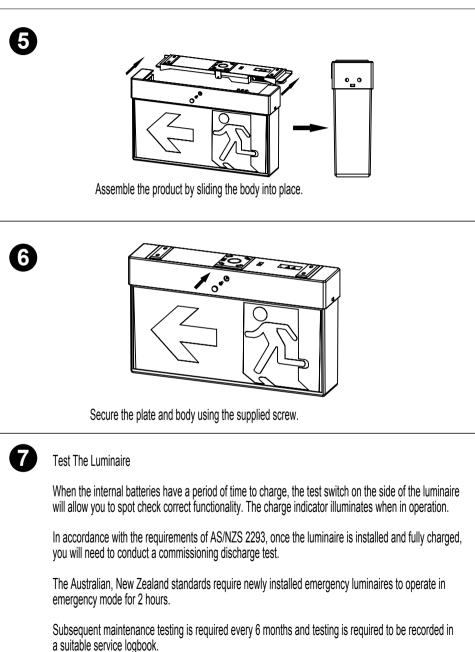

## 1 Determine Location

In accordance with the relevant parts of AS/NZS 2293 determine a suitable location for installation. Allow 75mm side clearance for the test switch.

## 2 Attach the Signage Screens

Ensure that hands are clean and no dirt or dust can be trapped beneath the screens. Determine the appropriate signage screens to use based on the luminaire installation location and orientation of the installed mounting plate.

NB- Take care not to crease the sign media or damage the edges. Ensure the signage points in the correct orientation. To insert the screen gently slide into the top cavity of the diffuser panel and gently bend and slide into position observing the mounting guides.



Zumtobel LIGHTING GmbH Schweizer Strasse 30 A-6851 Dornbirn AUSTRIA URL:www.thorn-eco.com





THORN

Zumtobel LIGHTING GmbH Schweizer Strasse 30 A-6851 Dornbirn AUSTRIA URL:www.thorn-eco.com