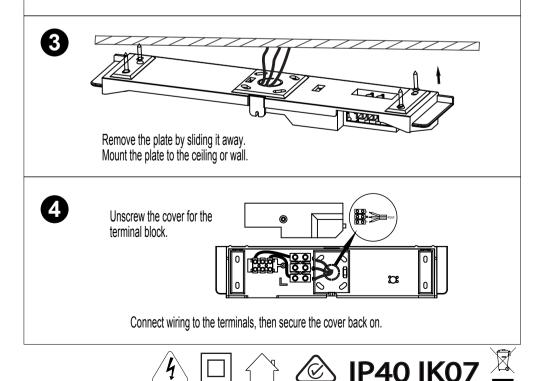

## 1 Determine Location

In accordance with the relevant parts of AS/NZS 2293 determine a suitable location for installation. Allow 75mm side clearance for the test switch.