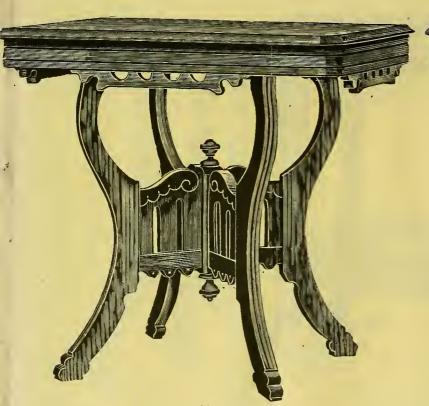

No. 486. Size 22 x 30.

No. 458. Size, 22 x 32.

No. 485. Size, 22 x 30.

No. 483. 24 x 36 inches.

No. 463. Size, 25 x 40.

No. 217. Size of Top, 3 ft. 6 x 3 ft. 6.

WALNUT ..... 1.00

MADE FROM 8 TO 16 FEET LONG.