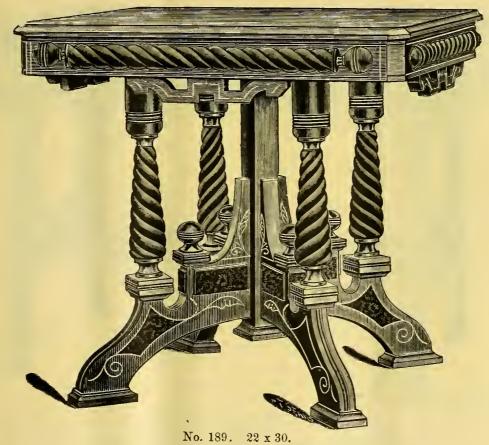

No. 486. Size 22 x 30.

No. 458. Size, 22 x 32.

No. 485. Size, 22 x 30.

No. 483. 24 x 36 inches.

No. 463. Size, 25 x 40.

No. 217. Size of Top, 3 ft. 6 x 3 ft. 6.

WALNUT ..... 1.00

MADE FROM 8 TO 16 FEET LONG.