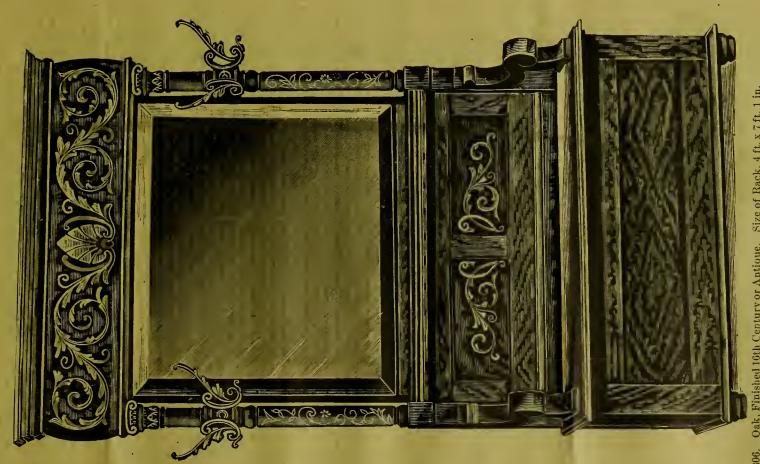

No. 459. Size, 24 x 24.

No. 488. Size, 24 x 24.

OAK, ANTIQUE OR 16TH CENTURY FINISH. OXIDIZED TRIMMINGS.

Price.....\$5.25

No. 489. Size, 24 x 24.

OAK, ANTIQUE OR 16TH CENTURY FINISH. OXIDIZED TRIMMINGS.

Price.....\$5.75