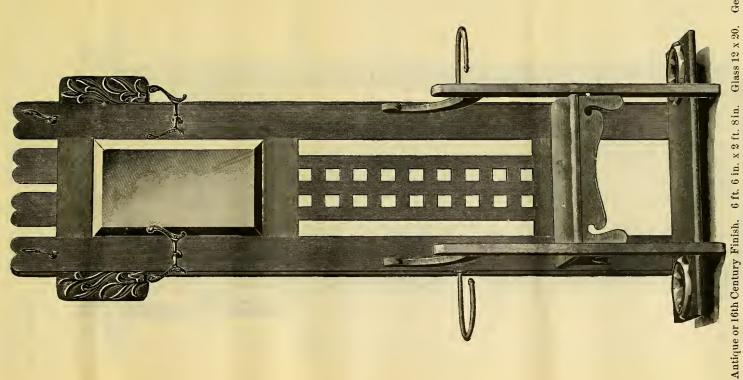

No. 291. Walnut and Oak, Antique or 16th Century Finish. Size of Rack, 6 ft. 6 in. x 2 ft. 6 in. Size of Glass, 10½ x 17, German, Plain. Price, \$5.75

Pain. Price, \$5.75

.....Price, \$7,00 NO DISCOUNT FROM ABOVE PRICE. Size of Glass, 12 x 20, German Bevel..... TERMS, NET, 30 DAYS. 6 inches. °N