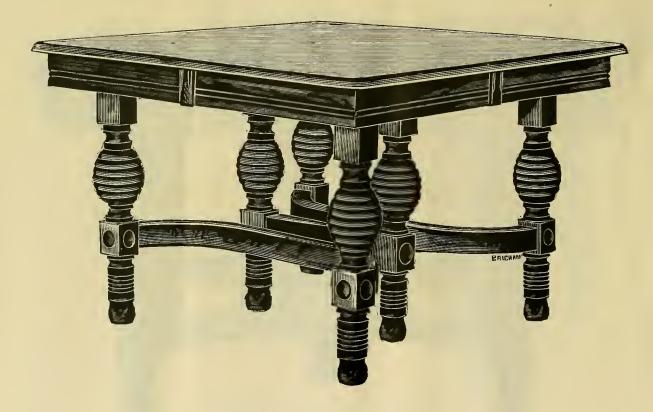

No. 486. Size 22 x 30.

No. 458. Size, 22 x 32.

No. 485. Size, 22 x 30.

No. 483. 24 x 36 inches.

No. 463. Size, 25 x 40.

No. 217. Size of Top, 3 ft. 6 x 3 ft. 6.

WALNUT ..... 1.00

MADE FROM 8 TO 16 FEET LONG.