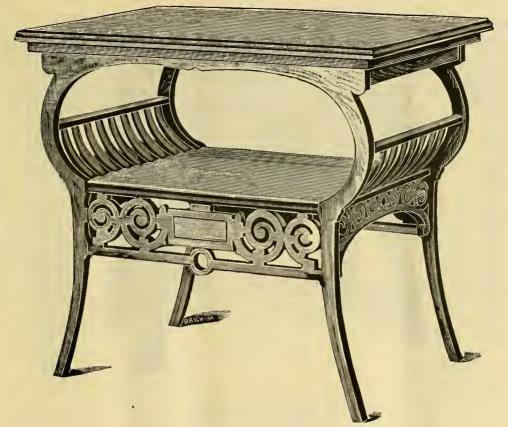

No. 486. Size 22 x 30.

No. 458. Size, 22 x 32.

No. 485. Size, 22 x 30.

No. 483. 24 x 36 inches.

No. 463. Size, 25 x 40.

No. 217. Size of Top, 3 ft. 6 x 3 ft. 6.

WALNUT ..... 1.00

MADE FROM 8 TO 16 FEET LONG.