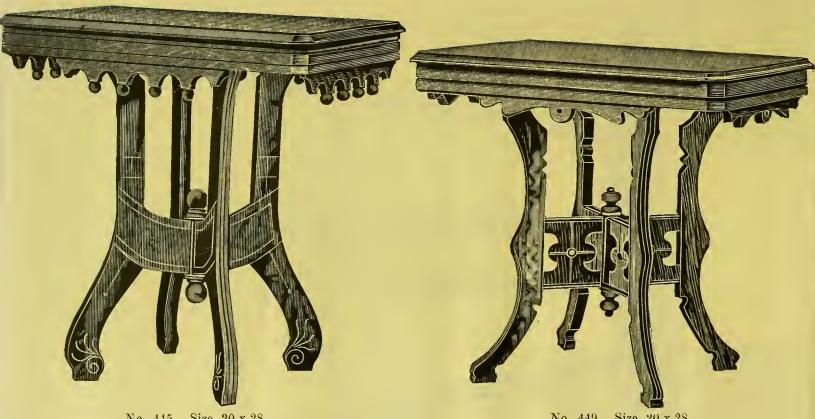

http://www.archive.org/details/catalog1891repo

.\$1.50. Price..

CENTURY AND 16TH ANTIQUE IMITATION MAHOGANY, IMITATION WALNUT, FINISH.

TERMS, NET, 130,DAYS.

FROM ABOVE PRICE. NO DISCOUNT

No. 445. Size, 20 x 28.
MITATION WALNUT, MAHOGANY, ANTIQUE AND 16TH CENTURY
FINISH.

Price.....\$1.50

No. 449. Size, 20 x 28.

WALNUT, ANTIQUE AND 16TH CENTURY FINISH.

Price.......Walnut......\$2.25

"Antique or 16th Century. 1.75

No. 456. Size, 22 x 30.

IMITATION MAHOGANY, IMITATION WALNUT, ANTIQUE AND 16TH CENTURY FINISH.