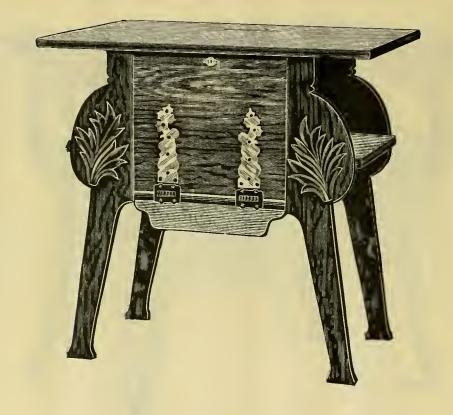

No. 459. Size, 24 x 24.

No. 488. Size, 24 x 24.

OAK, ANTIQUE OR 16TH CENTURY FINISH. OXIDIZED TRIMMINGS.

Price.....\$5.25

No. 489. Size, 24 x 24.

OAK, ANTIQUE OR 16TH CENTURY FINISH. OXIDIZED TRIMMINGS.

Price.....\$5.75