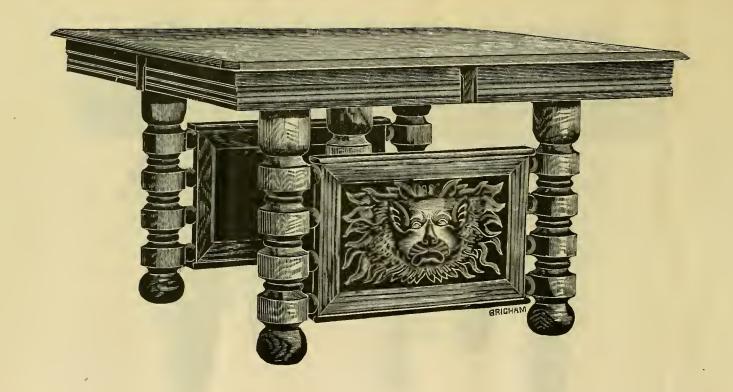

No. 459. Size, 24 x 24.

No. 488. Size, 24 x 24.

OAK, ANTIQUE OR 16TH CENTURY FINISH. OXIDIZED TRIMMINGS.

Price.....\$5.25

No. 489. Size, 24 x 24.

OAK, ANTIQUE OR 16TH CENTURY FINISH. OXIDIZED TRIMMINGS.

Price.....\$5.75