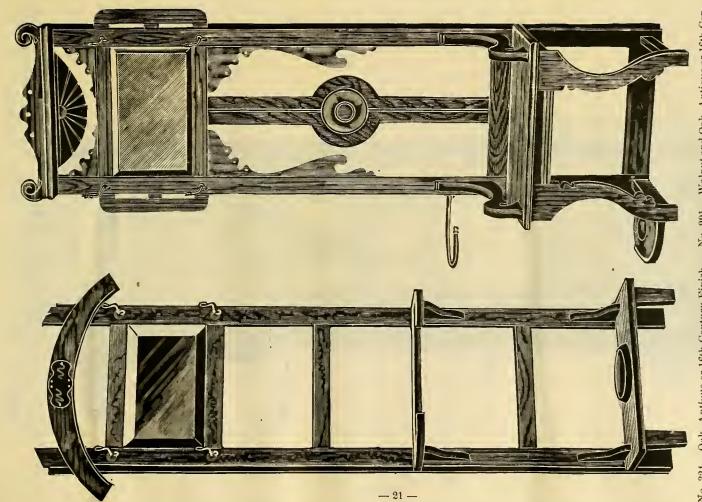

10. 220 of 10p, 4 ft. x 4

OAK, ANTIQUE OR 16TH CENTURY FINISH...... Price, per Foot, \$2.50

MADE FROM 10 TO 16 FEET LONG.

No. 324. Oak, Antique or 16th Century Finish. Size of Rack, 6 ft. 6 in. x 2 ft. 6 in. Size of Glass, 10½ x 17, German, Plain. Price, \$4.75