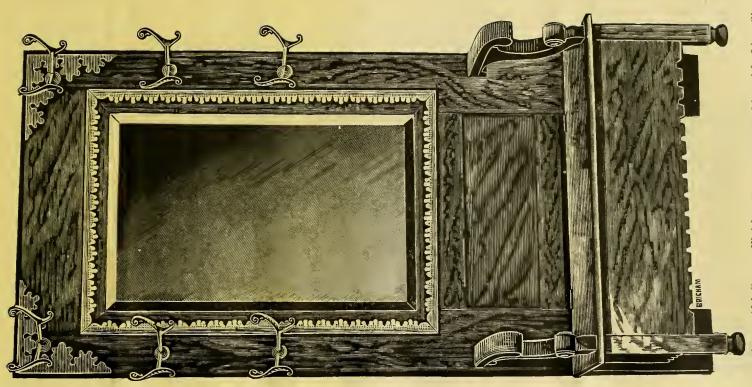

10. 220 of 10p, 4 ft. x 4

OAK, ANTIQUE OR 16TH CENTURY FINISH...... Price, per Foot, \$2.50

MADE FROM 10 TO 16 FEET LONG.

No. 324. Oak, Antique or 16th Century Finish. Size of Rack, 6 ft. 6 in. x 2 ft. 6 in. Size of Glass, 10½ x 17, German, Plain. Price, \$4.75