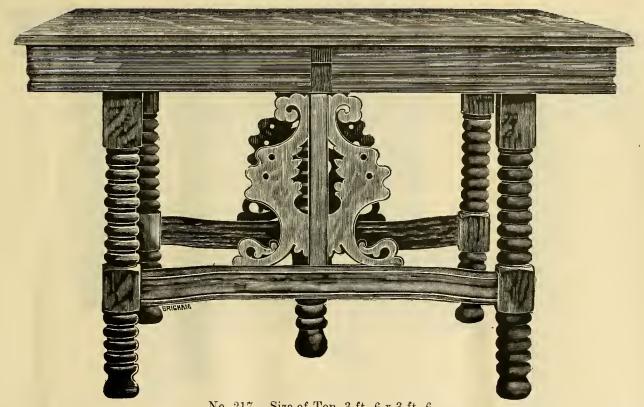

No. 486. Size 22 x 30.

No. 458. Size, 22 x 32.

No. 485. Size, 22 x 30.

No. 483. 24 x 36 inches.

No. 463. Size, 25 x 40.

No. 217. Size of Top, 3 ft. 6 x 3 ft. 6.

WALNUT ..... 1.00

MADE FROM 8 TO 16 FEET LONG.

No. 216. Size of Top, 3 ft. 6 x 3 ft. 6.

| OAK, ANTIQUE OR 16TH CENTURY FINISH | Price, pe | r foot. | \$1.10 |
|-------------------------------------|-----------|---------|--------|
| WALNUT                              | 66        | 66      | 1.10   |