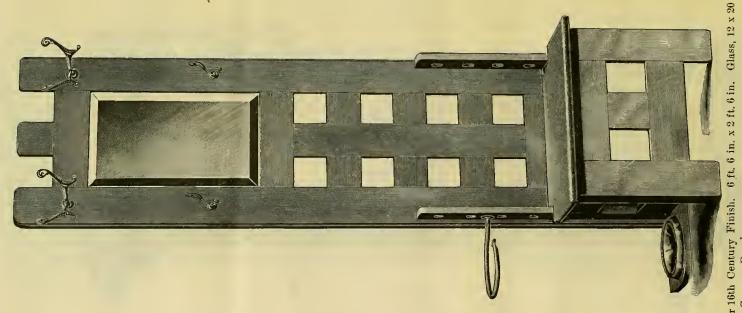

No. 291. Walnut and Oak, Antique or 16th Century Finish. Size of Rack, 6 ft. 6 in. x 2 ft. 6 in. Size of Glass, 10½ x 17, German, Plain. Price, \$5.75

Pain. Price, \$5.75

.....Price, \$7,00 NO DISCOUNT FROM ABOVE PRICE. Size of Glass, 12 x 20, German Bevel..... TERMS, NET, 30 DAYS. 6 inches. °N

Walnut and Oak, Antique or 16th Century Finish. Size of Rack, 7 ft.

x 3 ft. Size of Glass, 12 x 20. German Bevel......Price, \$7.50

TERMS, NET, 30 DAYS. NO DISCOUNT FROM ABOVE PRICE. No. 289.

German Bevel. Price, \$7.75 NET, 30 DAYS. NO DISCOUNT FROM ABOVE PRICE. Antique or 16th Century Finish. inches. German Bevel...... TERMS, NET, 30 DAYS. No. 318.