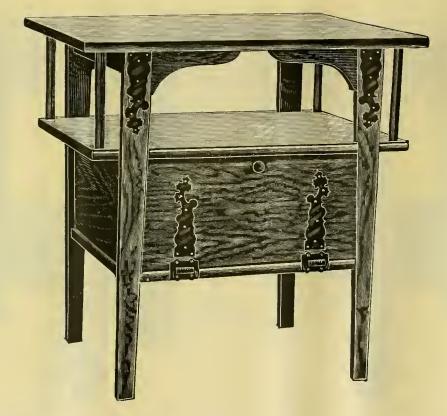

No. 486. Size 22 x 30.

No. 458. Size, 22 x 32.

No. 485. Size, 22 x 30.

No. 483. 24 x 36 inches.

No. 463. Size, 25 x 40.

No. 217. Size of Top, 3 ft. 6 x 3 ft. 6.

WALNUT ..... 1.00

MADE FROM 8 TO 16 FEET LONG.