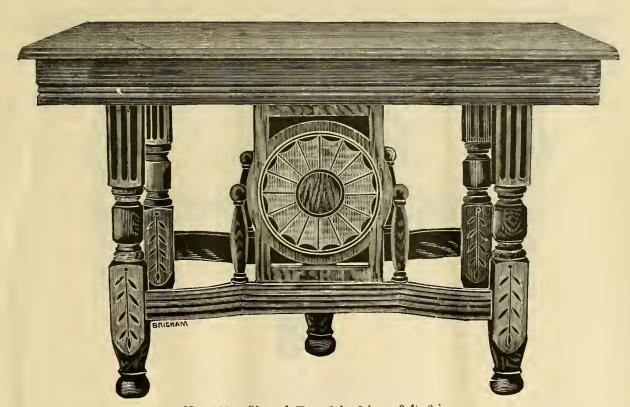

No. 486. Size 22 x 30.

No. 458. Size, 22 x 32.

No. 485. Size, 22 x 30.

No. 483. 24 x 36 inches.

No. 463. Size, 25 x 40.

No. 217. Size of Top, 3 ft. 6 x 3 ft. 6.

WALNUT ..... 1.00

MADE FROM 8 TO 16 FEET LONG.