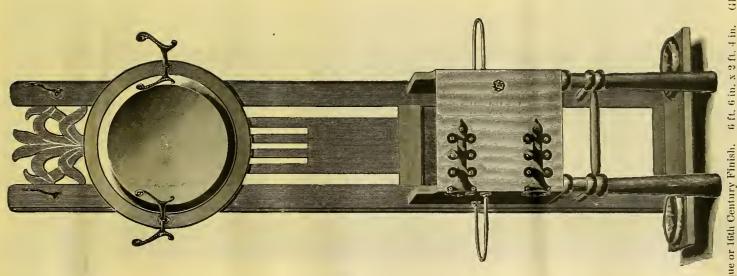

10. 220 of 10p, 4 ft. x 4

OAK, ANTIQUE OR 16TH CENTURY FINISH...... Price, per Foot, \$2.50

MADE FROM 10 TO 16 FEET LONG.

No. 324. Oak, Antique or 16th Century Finish. Size of Rack, 6 ft. 6 in. x 2 ft. 6 in. Size of Glass, 10½ x 17, German, Plain. Price, \$4.75