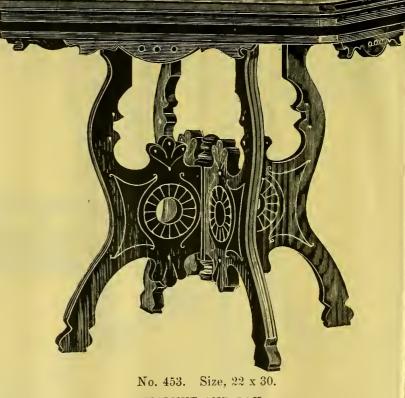

Price.....\$1.50

No. 449. Size, 20 x 28.

WALNUT, ANTIQUE AND 16TH CENTURY FINISH.

Price.......Walnut......\$2.25

"Antique or 16th Century. 1.75

No. 456. Size, 22 x 30.

IMITATION MAHOGANY, IMITATION WALNUT, ANTIQUE AND 16TH CENTURY FINISH.