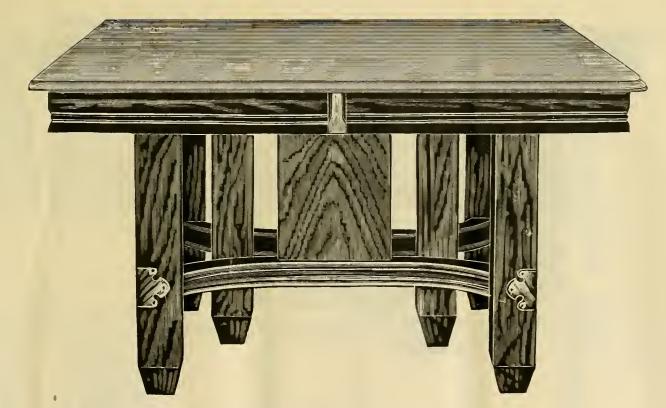

No. 486. Size 22 x 30.

No. 458. Size, 22 x 32.

No. 485. Size, 22 x 30.

No. 483. 24 x 36 inches.

No. 463. Size, 25 x 40.

No. 217. Size of Top, 3 ft. 6 x 3 ft. 6.

WALNUT ..... 1.00

MADE FROM 8 TO 16 FEET LONG.