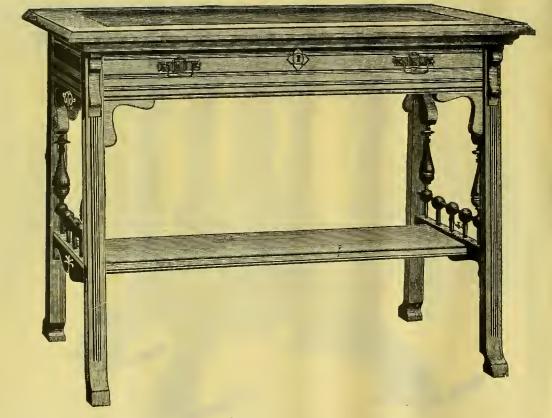

No. 486. Size 22 x 30.

No. 458. Size, 22 x 32.

No. 485. Size, 22 x 30.

No. 483. 24 x 36 inches.

No. 463. Size, 25 x 40.

No. 217. Size of Top, 3 ft. 6 x 3 ft. 6.

WALNUT ..... 1.00

MADE FROM 8 TO 16 FEET LONG.