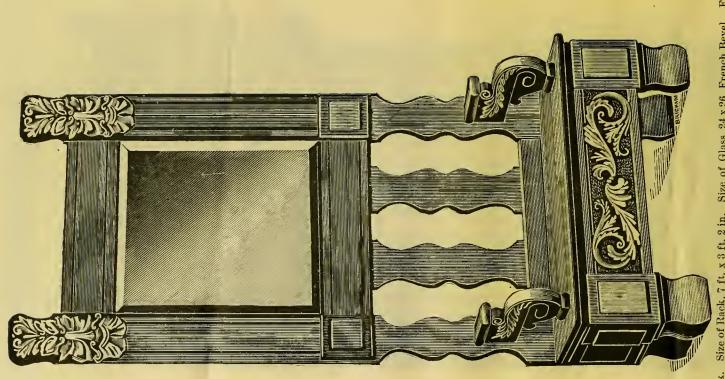

of Glass, 24 x 30, German Bevel; three 6 x 6, French Bevel... .....Price, \$18.50

NO DISCOUNT FROM ABOVE PRICE. TERMS, NET, 30 DAYS.

No. 319. Oak, Antique or 16th Century Finish. Size of Rack, 6 ft. 8 in. x 4 ft. 6 in. Size of Glass. 34 x 36, French Bevel. Brass Arm and Vase on each side of Rack.....Price, \$25.00 TERMS, NET, 30 DAYS. NO DISCOUNT FROM ABOVE PRICE.