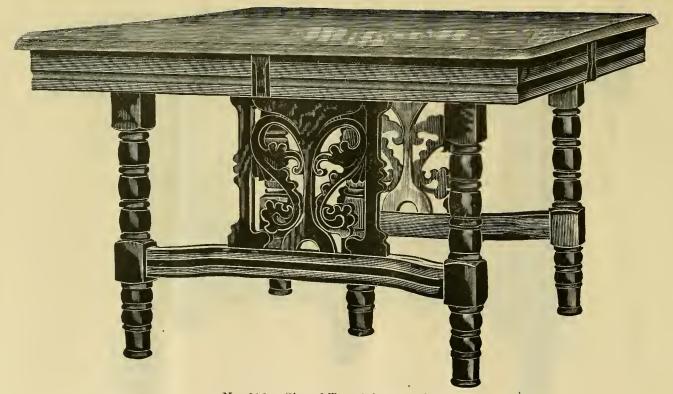

No. 486. Size 22 x 30.

No. 458. Size, 22 x 32.

No. 485. Size, 22 x 30.

No. 483. 24 x 36 inches.

No. 463. Size, 25 x 40.

No. 217. Size of Top, 3 ft. 6 x 3 ft. 6.

WALNUT ..... 1.00

MADE FROM 8 TO 16 FEET LONG.