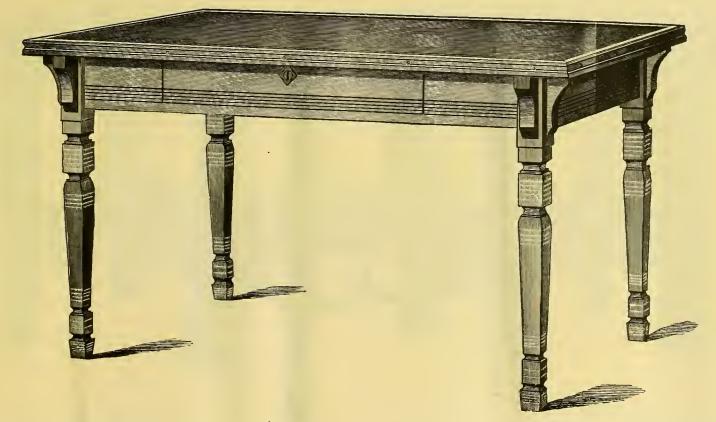

No. 486. Size 22 x 30.

No. 458. Size, 22 x 32.

No. 485. Size, 22 x 30.

No. 483. 24 x 36 inches.

No. 463. Size, 25 x 40.

No. 217. Size of Top, 3 ft. 6 x 3 ft. 6.

WALNUT ..... 1.00

MADE FROM 8 TO 16 FEET LONG.