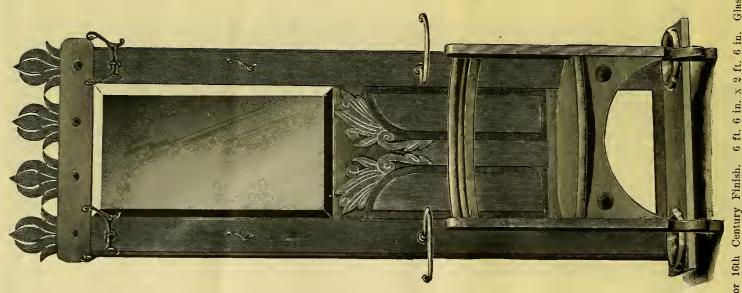

Walnut and Oak, Antique or 16th Century Finish. Size of Rack, 7 ft.

x 3 ft. Size of Glass, 12 x 20. German Bevel......Price, \$7.50

TERMS, NET, 30 DAYS. NO DISCOUNT FROM ABOVE PRICE. No. 289.

German Bevel. Price, \$7.75 NET, 30 DAYS. NO DISCOUNT FROM ABOVE PRICE. Antique or 16th Century Finish. inches. German Bevel...... TERMS, NET, 30 DAYS. No. 318.