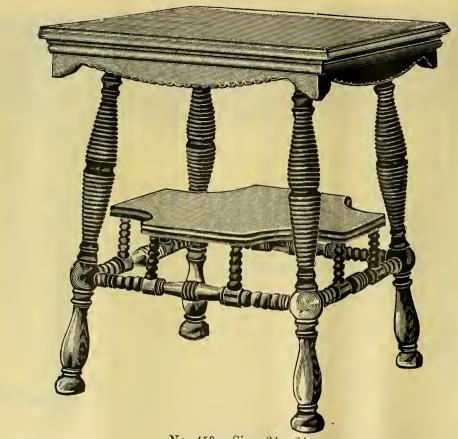

No. 459. Size, 24 x 24.

No. 488. Size, 24 x 24.

OAK, ANTIQUE OR 16TH CENTURY FINISH. OXIDIZED TRIMMINGS.

Price.....\$5.25

No. 489. Size, 24 x 24.

OAK, ANTIQUE OR 16TH CENTURY FINISH. OXIDIZED TRIMMINGS.

Price.....\$5.75