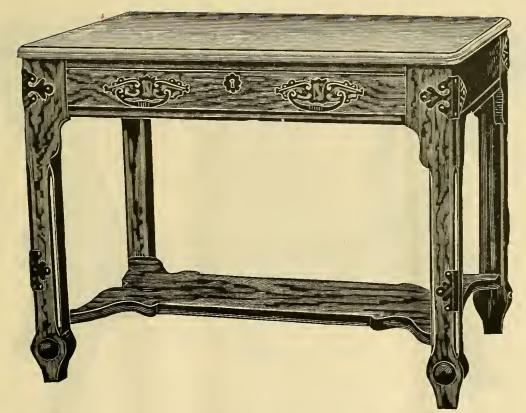

No. 486. Size 22 x 30.

No. 458. Size, 22 x 32.

No. 485. Size, 22 x 30.

No. 483. 24 x 36 inches.

No. 463. Size, 25 x 40.

No. 217. Size of Top, 3 ft. 6 x 3 ft. 6.

WALNUT ..... 1.00

MADE FROM 8 TO 16 FEET LONG.