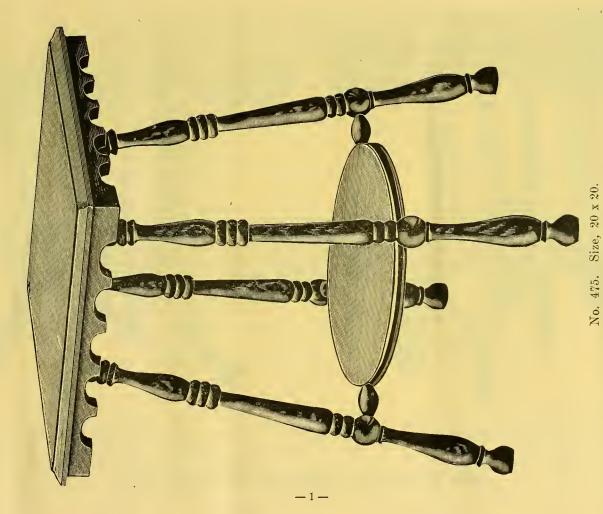

10. 220 of 10p, 4 ft. x 4

OAK, ANTIQUE OR 16TH CENTURY FINISH...... Price, per Foot, \$2.50

MADE FROM 10 TO 16 FEET LONG.

No. 324. Oak, Antique or 16th Century Finish. Size of Rack, 6 ft. 6 in. x 2 ft. 6 in. Size of Glass, 10½ x 17, German, Plain. Price, \$4.75