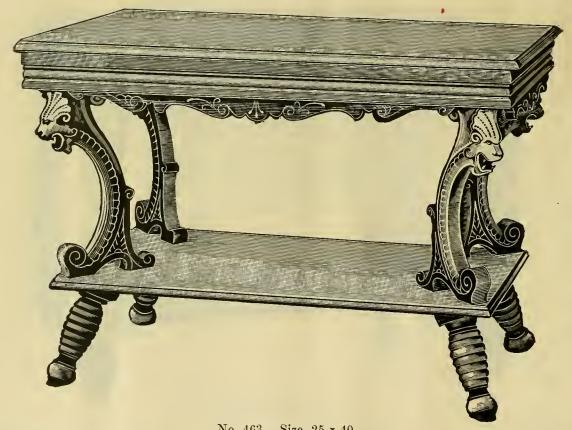

No. 486. Size 22 x 30.

No. 458. Size, 22 x 32.

No. 485. Size, 22 x 30.

No. 483. 24 x 36 inches.

No. 463. Size, 25 x 40.

No. 217. Size of Top, 3 ft. 6 x 3 ft. 6.

WALNUT ..... 1.00

MADE FROM 8 TO 16 FEET LONG.