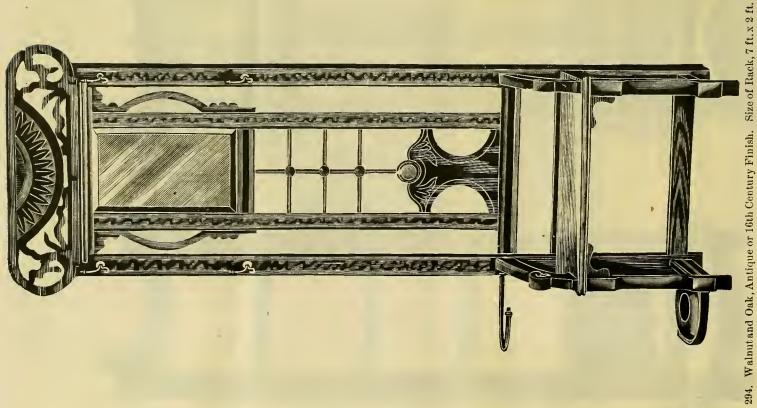

No. 291. Walnut and Oak, Antique or 16th Century Finish. Size of Rack, 6 ft. 6 in. x 2 ft. 6 in. Size of Glass, 10½ x 17, German, Plain. Price, \$5.75

Pain. Price, \$5.75

.....Price, \$7,00 NO DISCOUNT FROM ABOVE PRICE. Size of Glass, 12 x 20, German Bevel..... TERMS, NET, 30 DAYS. 6 inches. °N