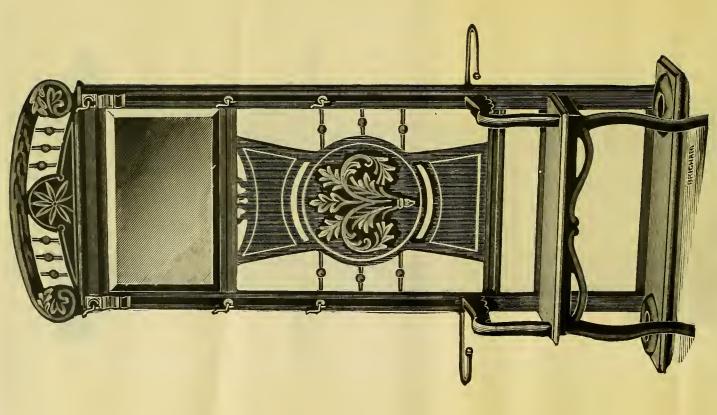

<del>- 26 -</del>

Glass, 16 inches Finish. 6 ft. 6 in. x 3 ft. 4 in. Glass, 16.
Price, \$10.50
NO DISCOUNT FROM ABOVE PRIOE. Antique or 16th Century Finish. Circle Frame. TERMS, NET, 30 DAYS. No. 317.

NO DISCOUNT FROM ABOVE PRICE. 6 ft. 6 in. x 2 ft. 6 in. Glass Antique or 16th Century Finish. 6 ft. 6 in. 14 x 24 inches. German Bevel..... TERMS, NET, 30 DAYS. No. 316.