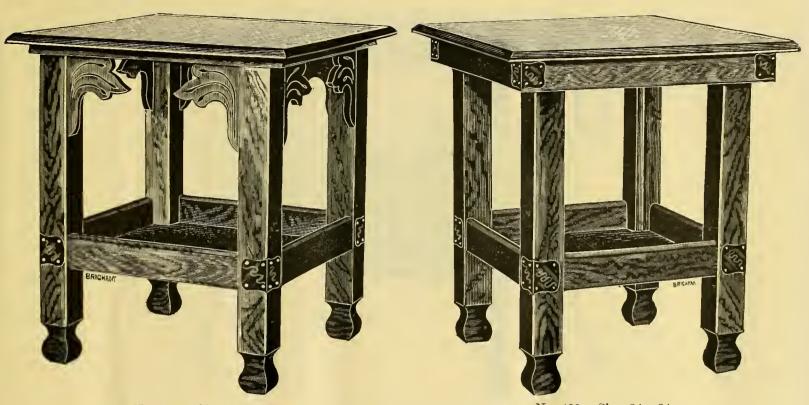

No. 486. Size 22 x 30.

No. 458. Size, 22 x 32.

No. 485. Size, 22 x 30.

No. 483. 24 x 36 inches.

No. 463. Size, 25 x 40.

No. 217. Size of Top, 3 ft. 6 x 3 ft. 6.

WALNUT ..... 1.00

MADE FROM 8 TO 16 FEET LONG.