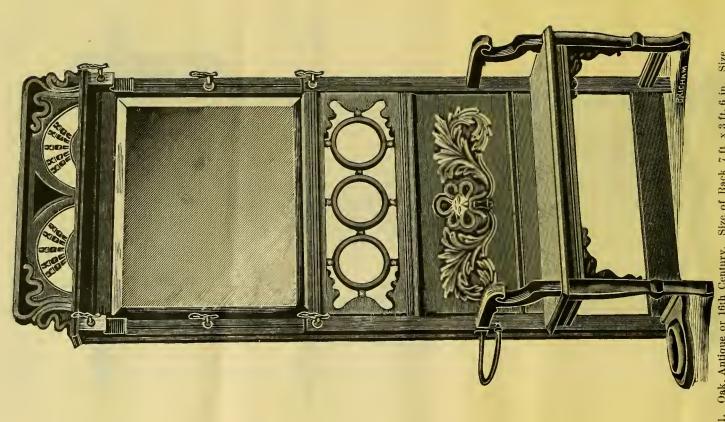

Oak, Antique or 16th Century Finish. Size of Rack, 6 ft. 10 x 3 ft. 8. No. 323.

NO DISCOUNT FROM ABOVE PRICE,

TERMS, NET, 30 DAYS,

Oak, Antique or 16th Century. Size of Rack, 7 ft. x 3 ft. 6 in. Size No. 281.