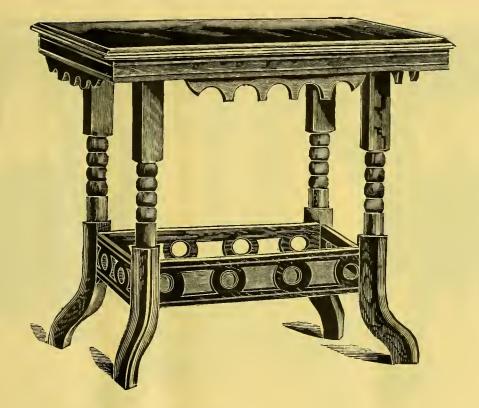

No. 486. Size 22 x 30.

No. 458. Size, 22 x 32.

No. 485. Size, 22 x 30.

No. 483. 24 x 36 inches.

No. 463. Size, 25 x 40.

No. 217. Size of Top, 3 ft. 6 x 3 ft. 6.

WALNUT ..... 1.00

MADE FROM 8 TO 16 FEET LONG.