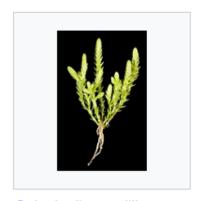

### File:Selaginella gracillima - Flickr - Kevin Thiele.jpg

From Wikimedia Commons, the free media repository

Category (+ $^+$ ): Selaginella (-) (±) (\(\psi\)) (\(\psi\)) (+)

Hidden categories: CC-BY-2.0 | Flickr images reviewed by FlickreviewR

### File:Selaginella gracillima - Flickr - Kevin Thiele.jpg

From Wikimedia Commons, the free media repository

Categories (+<sup>+</sup>): Selaginella (−) (±) (↓) (↑) Selaginella gracillima (−) (±) (+)

Hidden categories: CC-BY-2.0 | Flickr images reviewed by FlickreviewR | Photographs by Kevin Thiele (−) (±) (↓) (↑)

# Checking the category

Family: Selaginellaceae Willk.

Genus: Selaginella P.Beauv.

Selaginella gracillima (Kuntze) Alston

This species is accepted, and its native range is SW. & SE. Australia.