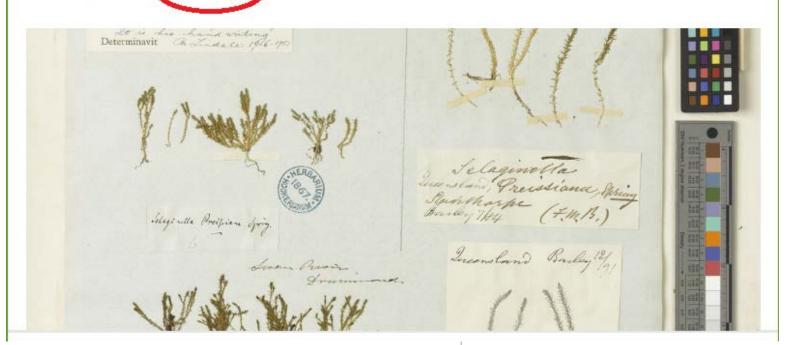

# Checking the category

Family: Selaginellaceae Willk.

Genus: Selaginella P.Beauv.

Selaginella gracillima (Kuntze) Alston

This species is accepted, and its native range is SW. & SE. Australia.

### Category:Selaginella gracillima

From Wikimedia Commons, the free media repository

### Media in category "Selaginella gracillima"

This category contains only the following file.

Selaginella gracillima -Flickr - Kevin Thiele.jpg 1,383 × 2,144; 1.15 MB