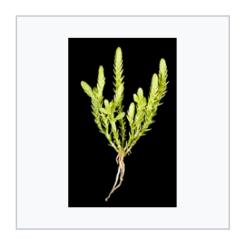

# Checking the category

Family: Selaginellaceae Willk.

Genus: Selaginella P.Beauv.

Selaginella gracillima (Kuntze) Alston

This species is accepted, and its native range is SW. & SE. Australia.

### Selaginella gracillima (Q17140645)

Label

species of plant

Language