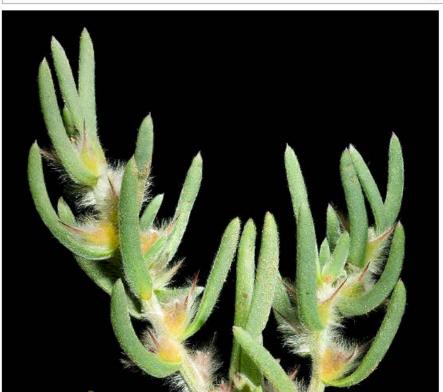

### File:Selaginella gracillima - Flickr - Kevin Thiele.jpg

From Wikimedia Commons, the free media repository

Category (+ $^+$ ): Selaginella (-) (±) (\(\psi\)) (\(\psi\)) (+)

Hidden categories: CC-BY-2.0 | Flickr images reviewed by FlickreviewR

### File:Selaginella gracillima - Flickr - Kevin Thiele.jpg

From Wikimedia Commons, the free media repository

Categories (+<sup>+</sup>): Selaginella (−) (±) (↓) (↑) Selaginella gracillima (−) (±) (+)

Hidden categories: CC-BY-2.0 | Flickr images reviewed by FlickreviewR | Photographs by Kevin Thiele (−) (±) (↓) (↑)