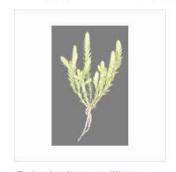

### Media in category "Selaginella gracillima"

This category contains only the following file.

Selaginella gracillima -Flickr - Kevin Thiele.jpg 1,383 × 2,144; 1.15 MB

Tools

What links here

Related changes

Special pages

Media in category "Selaginella gracillima"

This category contains only the following file.

Selaginella gracillima -Flickr - Kevin Thiele.jpg 1,383 × 2,144; 1.15 MB