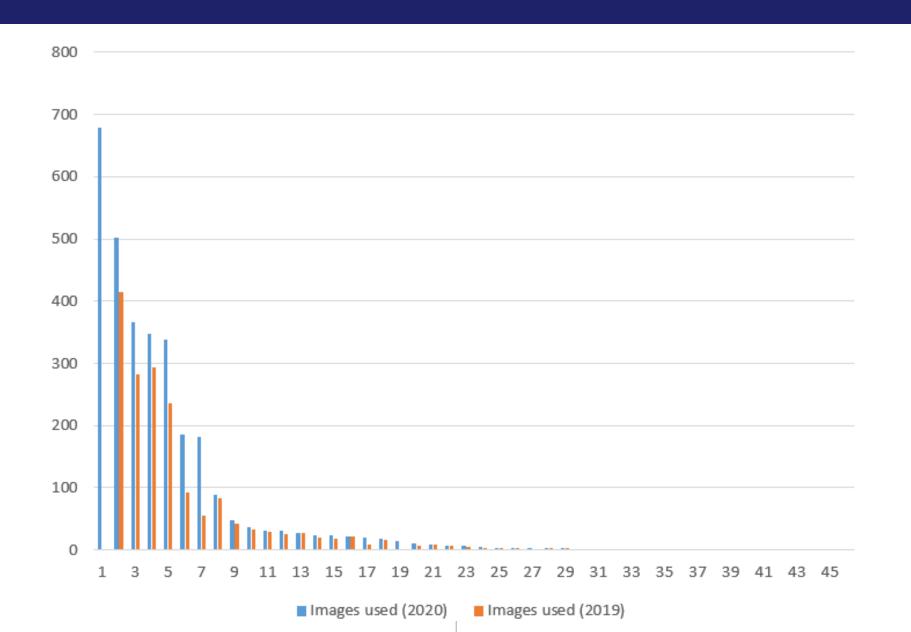

# Results of propagating images

| Wiki        | (2020) | (2019) | Wiki          | (2020) | (2019) |
|-------------|--------|--------|---------------|--------|--------|
| wikidata    | 679    | 0      | zhwiki        | 5      | 4      |
| svwiki      | 501    | 414    | cawiki        | 4      | 3      |
| cebwiki     | 366    | 283    | enwikibooks   | 4      | 4      |
| specieswiki | 347    | 294    | idwiki        | 4      | 0      |
| enwiki      | 338    | 236    | plwikibooks   | 4      | 4      |
| viwiki      | 186    | 93     | astwiki       | 3      | 3      |
| warwiki     | 182    | 56     | fiwiki        | 2      | 2      |
| eswiki      | 88     | 83     | nowiki        | 2      | 2      |
| plwiki      | 47     | 42     | mlwiki        | 2      | 2      |
| dewiki      | 36     | 33     | myvwiki       | 2      | 2      |
| hrwiki      | 31     | 29     | frrwiki       | 2      | 2      |
| nlwiki      | 31     | 26     | iswiki        | 2      | 2      |
| ruwiki      | 28     | 28     | jawiki        | 2      | 2      |
| frwiki      | 24     | 20     | diqwiki       | 1      | 1      |
| ptwiki      | 23     | 19     | afwiki        | 1      | 1      |
| cswiki      | 22     | 21     | azbwiki       | 1      | 1      |
| rowiki      | 20     | 8      | kowiki        | 1      | 1      |
| itwiki      | 18     | 16     | gawiki        | 1      | 0      |
| ilowiki     | 14     | 2      | dewiktionary  | 1      | 1      |
| arwiki      | 11     | 7      | enwiktionary  | 1      | 1      |
| ukwiki      | 9      | 8      | incubatorwiki | 1      | 1      |
| fawiki      | 7      | 6      | huwiki        | 1      | 1      |
| azwiki      | 6      | 5      | lawiki        | 1      | 1      |

# Histogram of image usage