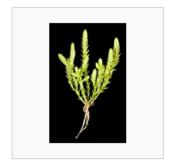

### File:Selaginella gracillima - Flickr - Kevin Thiele.jpg

From Wikimedia Commons, the free media repository

Category (+ $^+$ ): Selaginella (-) (±) (\(\psi\)) (\(\psi\)) (+)

Hidden categories: CC-BY-2.0 | Flickr images reviewed by FlickreviewR

### File:Selaginella gracillima - Flickr - Kevin Thiele.jpg

From Wikimedia Commons, the free media repository

Categories (+<sup>+</sup>): Selaginella (−) (±) (↓) (↑) Selaginella gracillima (−) (±) (+)

Hidden categories: CC-BY-2.0 | Flickr images reviewed by FlickreviewR | Photographs by Kevin Thiele (−) (±) (↓) (↑)

# Checking the category

Family: Selaginellaceae Willk.

Genus: Selaginella P.Beauv.

Selaginella gracillima (Kuntze) Alston

This species is accepted, and its native range is SW. & SE. Australia.

### Media in category "Selaginella gracillima"

This category contains only the following file.

Selaginella gracillima -Flickr - Kevin Thiele.jpg 1,383 × 2,144; 1.15 MB