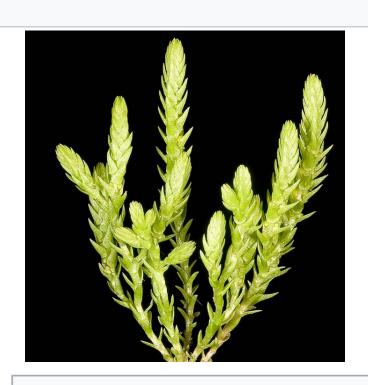

### File:Selaginella gracillima - Flickr - Kevin Thiele.jpg

From Wikimedia Commons, the free media repository

Category (+ $^+$ ): Selaginella (-) (±) (\(\psi\)) (\(\psi\)) (+)

Hidden categories: CC-BY-2.0 | Flickr images reviewed by FlickreviewR

### File:Selaginella gracillima - Flickr - Kevin Thiele.jpg

From Wikimedia Commons, the free media repository

Categories (+<sup>+</sup>): Selaginella (−) (±) (↓) (↑) Selaginella gracillima (−) (±) (+)

Hidden categories: CC-BY-2.0 | Flickr images reviewed by FlickreviewR | Photographs by Kevin Thiele (−) (±) (↓) (↑)

# Checking the category

Family: Selaginellaceae Willk.

Genus: Selaginella P.Beauv.

Selaginella gracillima (Kuntze) Alston

This species is accepted, and its native range is SW. & SE. Australia.