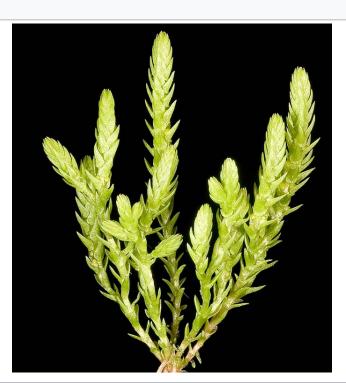

### File:Selaginella gracillima - Flickr - Kevin Thiele.jpg

From Wikimedia Commons, the free media repository

Category (+ $^+$ ): Selaginella (-) (±) (\(\psi\)) (\(\psi\)) (+)

Hidden categories: CC-BY-2.0 | Flickr images reviewed by FlickreviewR

### File:Selaginella gracillima - Flickr - Kevin Thiele.jpg

From Wikimedia Commons, the free media repository

Categories (+<sup>+</sup>): Selaginella (−) (±) (↓) (↑) Selaginella gracillima (−) (±) (+)

Hidden categories: CC-BY-2.0 | Flickr images reviewed by FlickreviewR | Photographs by Kevin Thiele (−) (±) (↓) (↑)

# Checking the category

Family: Selaginellaceae Willk.

Genus: Selaginella P.Beauv.

Selaginella gracillima (Kuntze) Alston

This species is accepted, and its native range is SW. & SE. Australia.