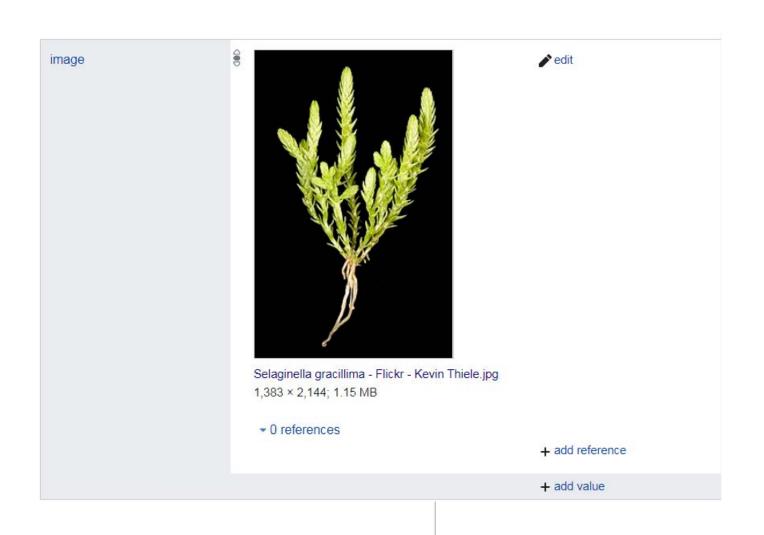

### Media in category "Selaginella gracillima"

This category contains only the following file.

Selaginella gracillima -Flickr - Kevin Thiele.jpg 1,383 × 2,144; 1.15 MB