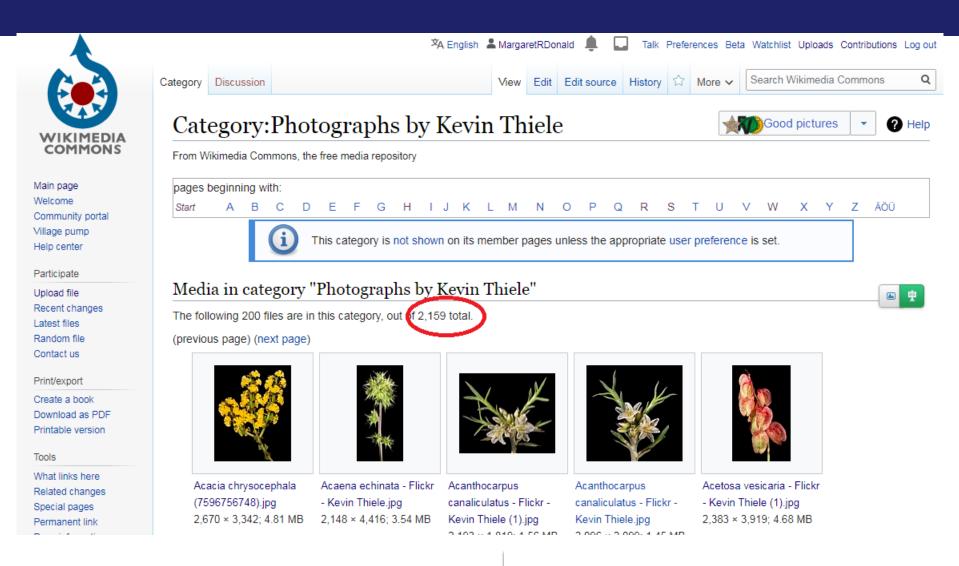

## File Usage

Photographs by Kevin Thiele

### Overview

2,159 files in category tree.

769 files were viewed, out of 802 used.

2,414 pages on 44 wikis use those files.

71,199 file views in 2019-08.

Data for 73 pages could not be loaded from the WMF pageview API (404 error).