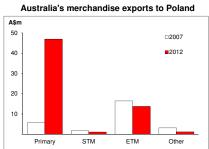

# Australia's trade and investment relationship with Poland (d):

2012

| Australian merchandise trade with Poland, 2012: |     | Total share: | Rank: | Growth (yoy): |
|-------------------------------------------------|-----|--------------|-------|---------------|
| Exports to Poland (A\$m):                       | 63  | 0.0%         | 68th  | 125.6%        |
| Imports from Poland (A\$m):                     | 509 | 0.2%         | 45th  | 32.8%         |
| Total trade (exports + imports) (A\$m):         | 572 | 0.1%         | 50th  | 39.1%         |

| Major Australian exports, 2012 (A\$m): |    | Major Australian imports, 2012 (A\$m): |    |
|----------------------------------------|----|----------------------------------------|----|
| Coal                                   | 35 | Medicaments (incl veterinary)          | 42 |
| Manganese ores & concentrates          | 5  | Goods vehicles                         | 41 |
| Medicaments (incl veterinary)          | 3  | Passenger motor vehicles               | 34 |
| Alcoholic beverages                    | 2  | Telecom equipment & parts              | 32 |