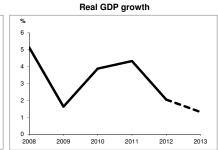

**Head of State:** 

President HE Bronislaw Komorowski

**Head of Government:** 

Prime Minister Mr Donald Tusk

| Recent economic indicators:        | 2008    | 2009    | 2010    | 2011    | 2012(a) | 2013(b) |
|------------------------------------|---------|---------|---------|---------|---------|---------|
| GDP (US\$bn) (current prices):     | 529.4   | 430.9   | 469.8   | 514.0   | 487.7   | 513.4   |
| GDP PPP (Int'l \$bn) (c):          | 670.7   | 687.5   | 723.7   | 771.1   | 800.9   | 824.8   |
| GDP per capita (US\$):             | 13,890  | 11,299  | 12,309  | 13,341  | 12,538  | 13,075  |
| GDP per capita PPP (Int'l \$) (c): | 17,596  | 18,029  | 18,962  | 20,013  | 20,592  | 21,005  |
| Real GDP growth (% change yoy):    | 5.1     | 1.6     | 3.9     | 4.3     | 2.0     | 1.3     |
| Current account balance (US\$m):   | -34,957 | -17,155 | -24,030 | -25,023 | -17,400 | -18,431 |
| Current account balance (% GDP):   | -6.6    | -4.0    | -5.1    | -4.9    | -3.6    | -3.6    |
| Goods & services exports (% GDP):  | 40.4    | 39.7    | 42.2    | 44.9    | 46.1    | 45.5    |
| Inflation (% change yoy):          | 4.2     | 3.4     | 2.6     | 4.3     | 3.7     | 1.9     |