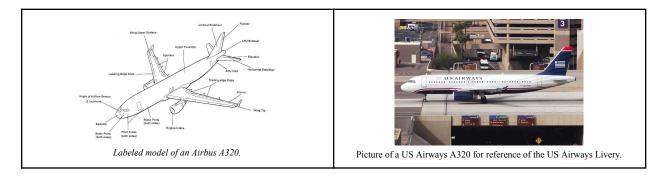

#### **Description**

The US Airways Livery will have a white Radome and upper fuselage, with the US Airways logo printed off-centered to the left of the center of the plane, with curvy gray stripes at the end of the fuselage to near the center off-centered by the right.

The vertical stabilizer and rudder will be in sapphire blue (#0E2E62) with straight darker blue stripes at a 330° angle and a thin straight dark blue strip to meet a white strip separating the red at the top of the tail. The tail will also have the US Airways US Flag logo in the middle in white.

The lower half of the fuselage is sapphire blue separated by a white and red line from the upper fuselage until near the cockpit winds when they will bend down and connect on the underside of the plane past the landing gear. US Airways offers a picture of the livery and a labeled picture of an Airbus A320.