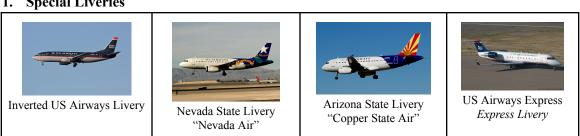

#### Three US Airways official Special Liveries and proposed special liveries

US Airways has three official special liveries which are an inverted version of the main livery, and two state liveries which are the State of Nevada and the State of Arizona, and currently there are three other proposal liveries, only which 1 has an unofficial image proposal.

#### 1. Special Liveries