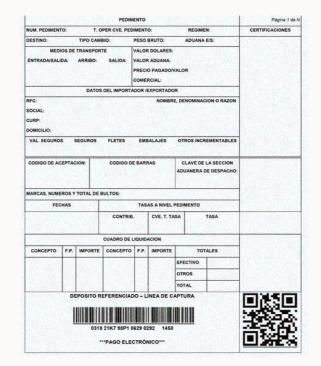

Compiling a customs declaration is something that should be taken seriously because if there are errors in the completed.

To make sure this situation, we will share the guide to complete customs patent provided by SAT on its official website. The petition goes beyond the official format, it is a concentrate containing information that notified the tax administration about the movements made by taxpayers when exporting or importing goods. We can therefore define a customs declaration as a concentrate of product information. What do we want to bring out or present on the national territory. Please note that this request will have to follow the terms and conditions set by SAT. Applications for customs import must also have an extended electronic signature or digital color of the taxpayer, of course this must also be presented in printed form to include the number of applications for the barcode. The product is promoted. Know the quantity of imports, as well as the agency responsible for executing to customs, we take this opportunity to offer more mail, which will be very helpful. Help.