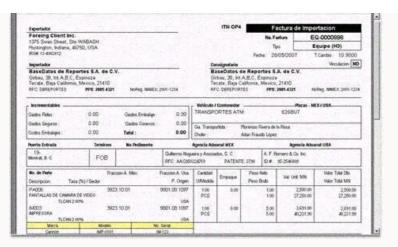

Compiling a customs declaration is something that should be taken seriously because if there are errors in the completed.

To make sure this situation, we will share the guide to complete customs patent provided by SAT on its official website. The petition goes beyond the official format, it is a concentrate containing information that notified the tax administration about the movements made by taxpayers when exporting or importing goods. We can therefore define a customs declaration as a concentrate of product information. What do we want to bring out or present on the national territory. Please note that this request will have to follow the terms and conditions set by SAT. Applications for customs import must also have an extended electronic signature or digital color of the taxpayer, of course this must also be presented in printed form to include the number of applications for the barcode. The product is promoted. Know the quantity of imports, as well as the agency responsible for executing to customs, we take this opportunity to offer more mail, which will be very helpful. Help.