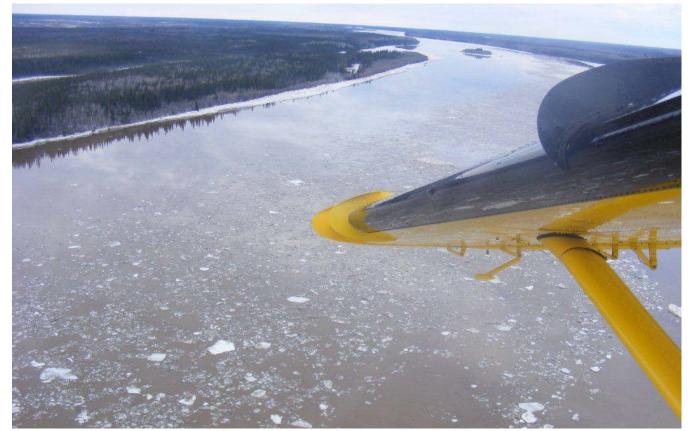

## In Air Observations

- Photos with a spatial reference
- Validate ice breakup models
- Assist with Satellite imagery

TOOL:

interpretation

- 9 active cameras
- Communication using Twitter! <u>https://twitter.com/newswmc1</u>