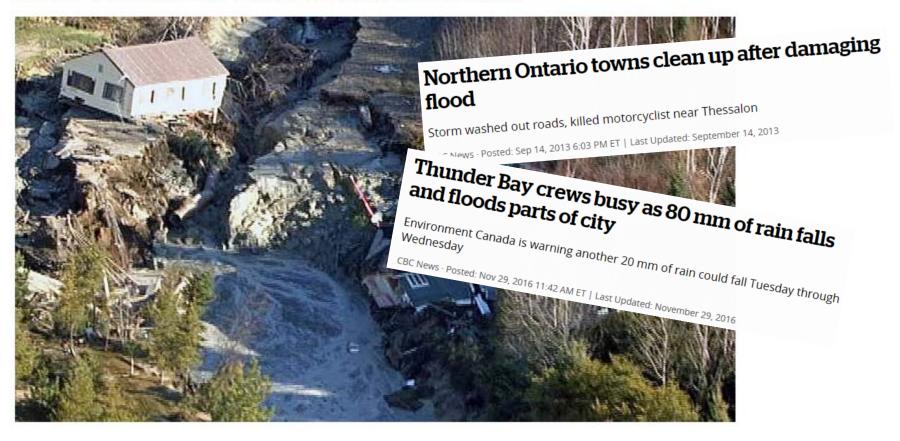

# Flooding: Severe Summer Storms

#### Wawa, Ont., damage from rain may exceed \$10M

Record rainfall created 15-metre holes along Trans-Canada Highway

CBC News · Posted: Oct 28, 2012 4:30 PM ET | Last Updated: October 28, 2012