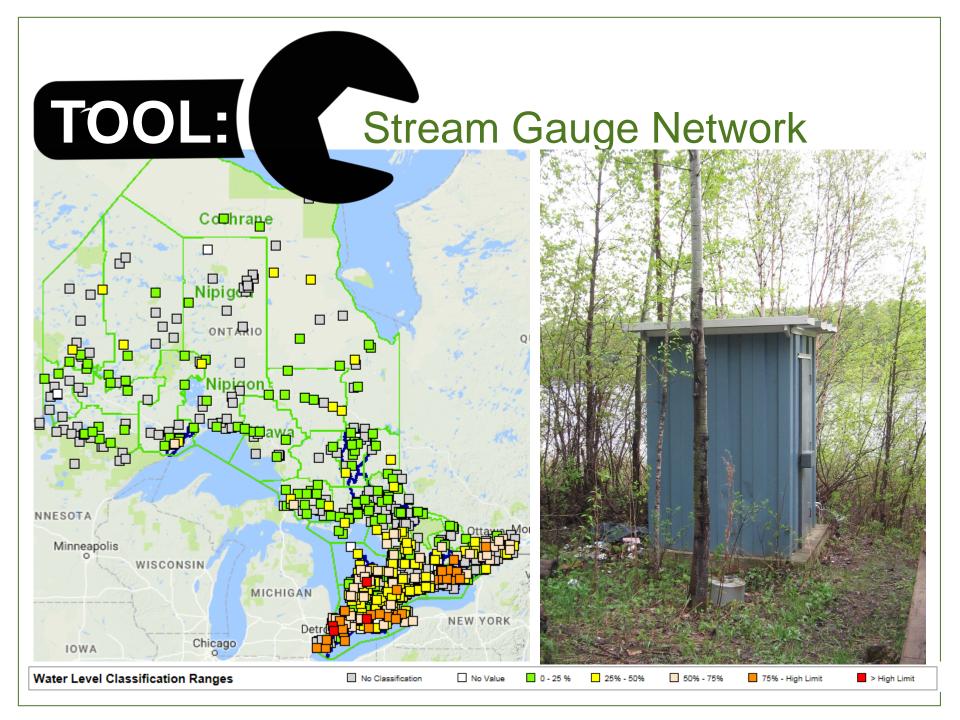

# What's in our Toolbox

- Understand the Hydrologic Cycle
- Assess the Risk of Flooding
- Help warn people