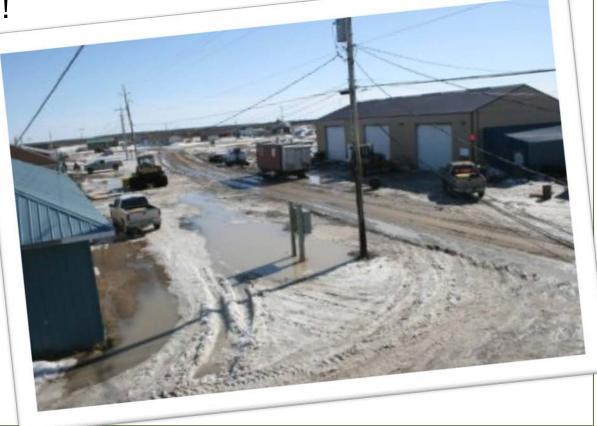

# Flooding: Rain on Frozen Ground

- Frozen ground means that no rain can infiltrate into the ground
- All the rain runs off into the rivers/lakes
- Can lead to floods!