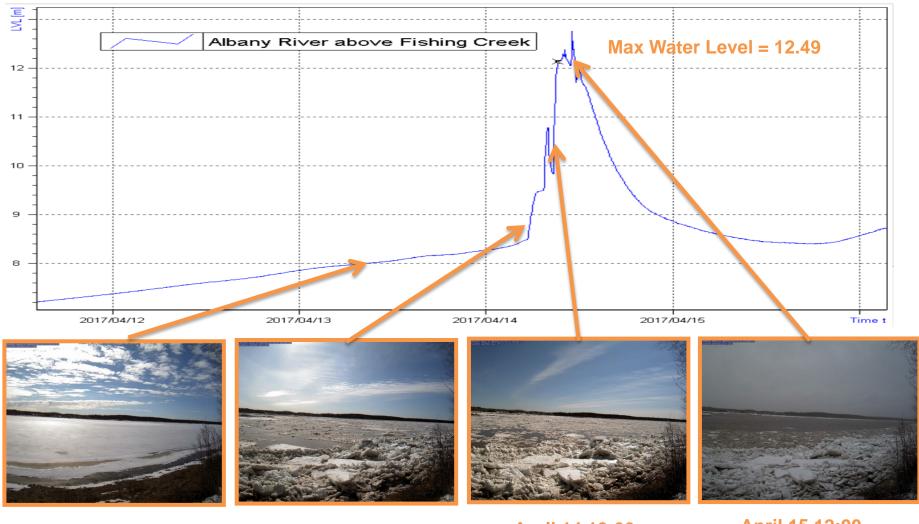

# Albany above Fishing Creek

April 13 15:00

April 14 15:00

April 14 18:00

April 15 12:00 22