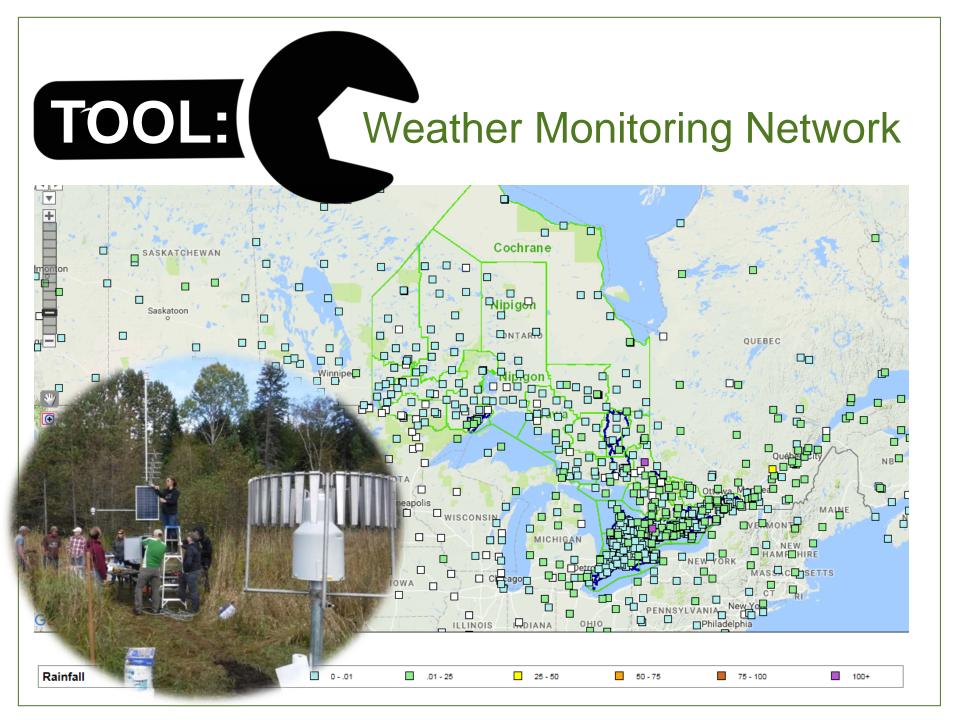

# What's in our Toolbox

- Understand the Hydrologic Cycle
- Assess the Risk of Flooding
- Help warn people

- Ministry of Natural Resources and Forestry Aviation Forest Fires and Emergency Services
- 5 day weather forecast for Ontario
- Daily briefing from meteorologist
- Monthly weather outlook
- (experimental) Convective outlook maps