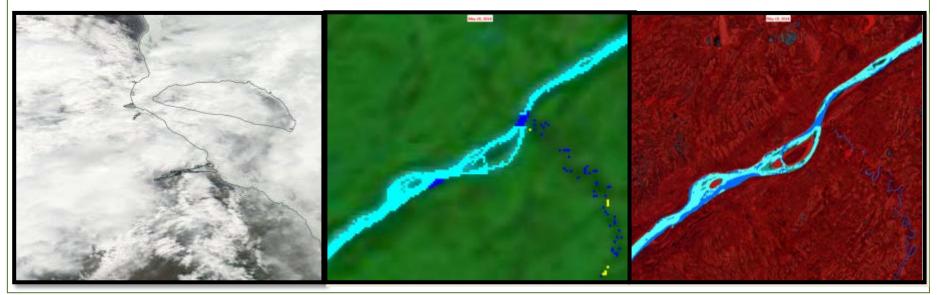

## In Air Observations

- Photos with a spatial reference
- Validate ice breakup models
- Assist with Satellite imagery

TOOL:

interpretation

- 9 active cameras
- Communication using Twitter! <u>https://twitter.com/newswmc1</u>

TOOL:

- Assists in predicting the location and timing of ice jamming
- produce "ice roughness" maps (Rougher ice indicates possible ice jamming locations)
- Useful for visualizing and communicating the size, location and movement of the ice jams