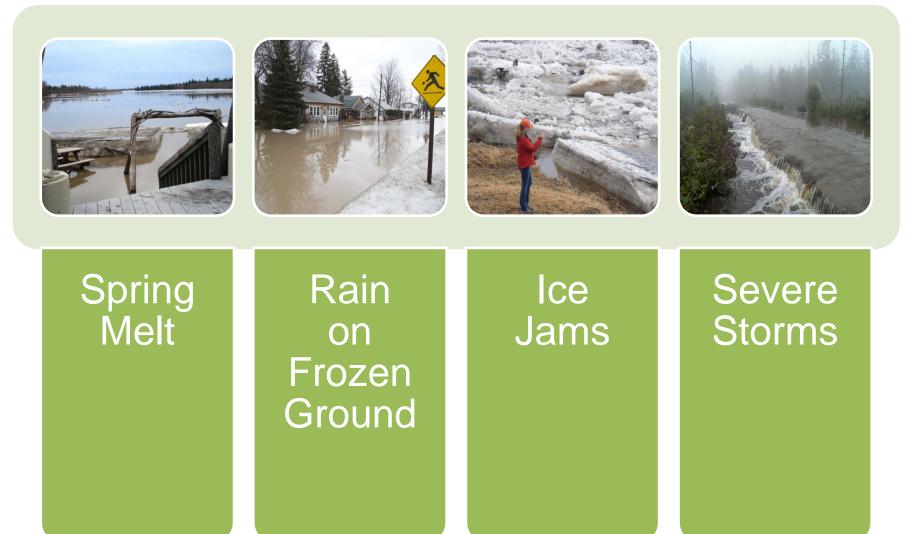

#### **Types of Flooding**

# Flooding: Rain on Frozen Ground

- Frozen ground means that no rain can infiltrate into the ground
- All the rain runs off into the rivers/lakes
- Can lead to floods!

### Flooding: Ice Jams

- Rising air temperatures cause
  - snow to melt (releases a huge amount of water!)
  - river ice to weaken
- The ground is still frozen
- Huge amounts of water enter the rivers
- Ice becomes trapped

# Flooding: Severe Summer Storms