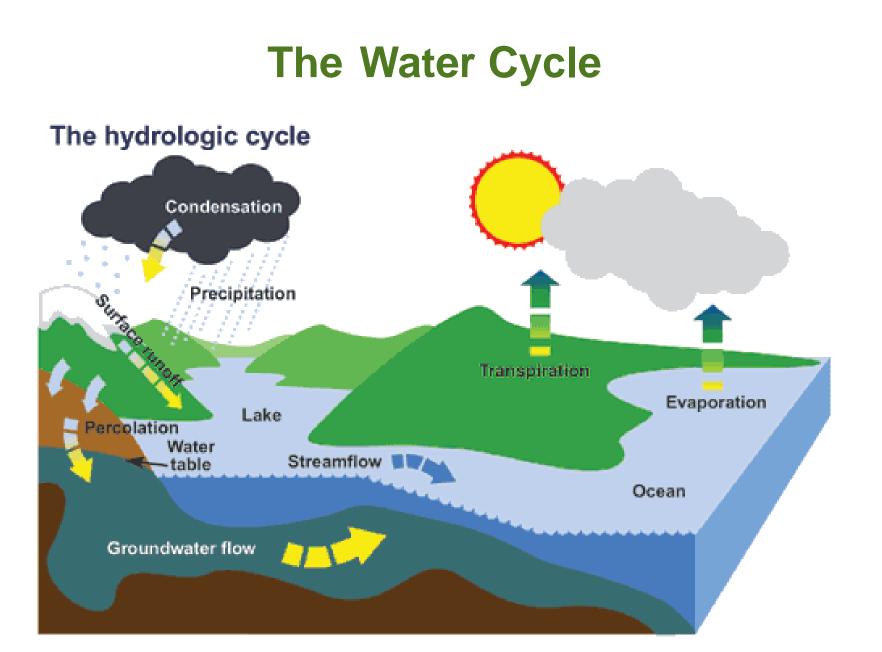

#### Watersheds

Amber's notso-beautiful watershed map

Source: https://www.canada.ca/en/environment-climate-change/services/water-overview/basics/hydrologic-cycle.html

# What's in our Toolbox

- Understand the Hydrologic Cycle
- Assess the Risk of Flooding
- Help warn people