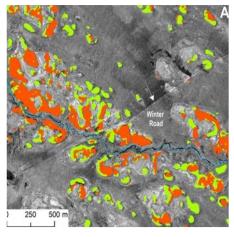

TOOL:

- Assists in predicting the location and timing of ice jamming
- produce "ice roughness" maps (Rougher ice indicates possible ice jamming locations)
- Useful for visualizing and communicating the size, location and movement of the ice jams

### Flooding: Ice Jams

- Rising air temperatures cause
  - snow to melt (releases a huge amount of water!)
  - river ice to weaken
- The ground is still frozen
- Huge amounts of water enter the rivers
- Ice becomes trapped