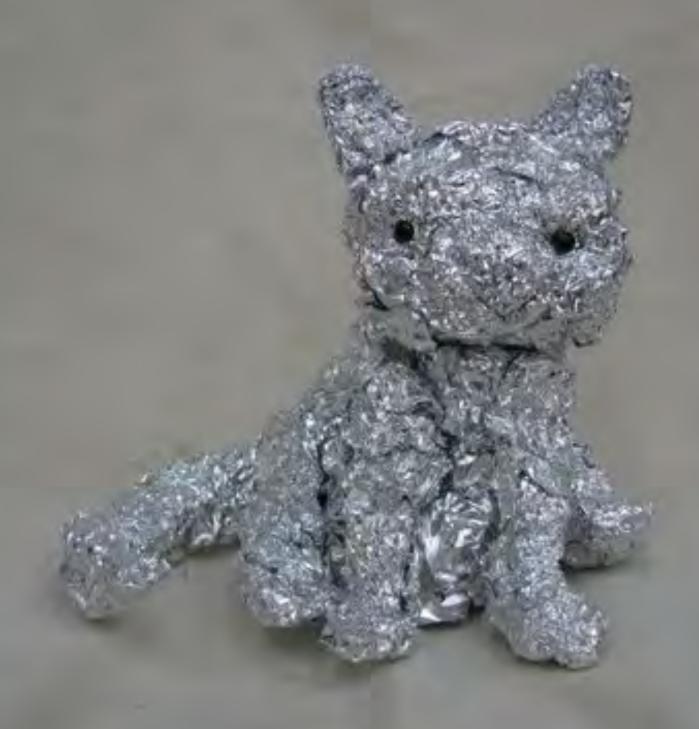

ii | Porthole Treefrog                     | Sclater's Shrew                                           |















Sen Tirtle + Graffe'









# adorable









### **Strike** the Snougar

Strike is a hybrid between a snake and cougar. He lives in North America. He loves brushing his teeth and washing his fur. Strike loves to hide in the trees and sit in the sun!

Strike's favorite food is fish and he belongs to the Forest Fishing Club.



## **Peety** the Platypunk









Allix is a hybrid between an alligator and an aye-aye. He lives in Madagascar and loves to travel. He exercises every morning by climbing on his tree playground. He likes going to concerts at the Jungle Jam Theater.

Allix loves to play hide and seek with his friends because he blends in with the leaves!























#### Accidentally Adorable: Lila the Leopwafish 10" Plush Height







## Accidentally Adorable: Allix the Ayagator Eye Art 10" Plush Height PMS 381 suede PMS 381 PMS Black PMS White **PMS** 382 plush PMS Black foil fabric













Lila is a hybrid between a leopard and a mexican walking fish. She lives in Mexico, loves to eat insects and loves swimming in her luxurious pool.

Her pretty pink fur makes her one of the most popular among her friends and she loves to wear jewelry!