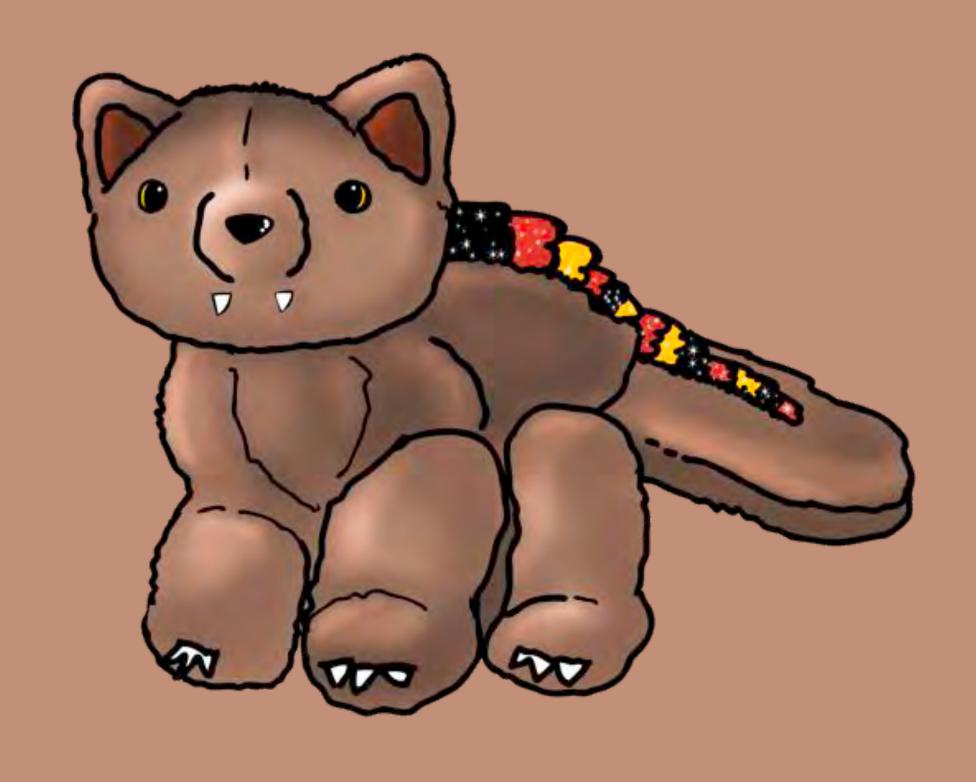

### **Strike** the Snougar

Strike is a hybrid between a snake and cougar. He lives in North America. He loves brushing his teeth and washing his fur. Strike loves to hide in the trees and sit in the sun!

Strike's favorite food is fish and he belongs to the Forest Fishing Club.