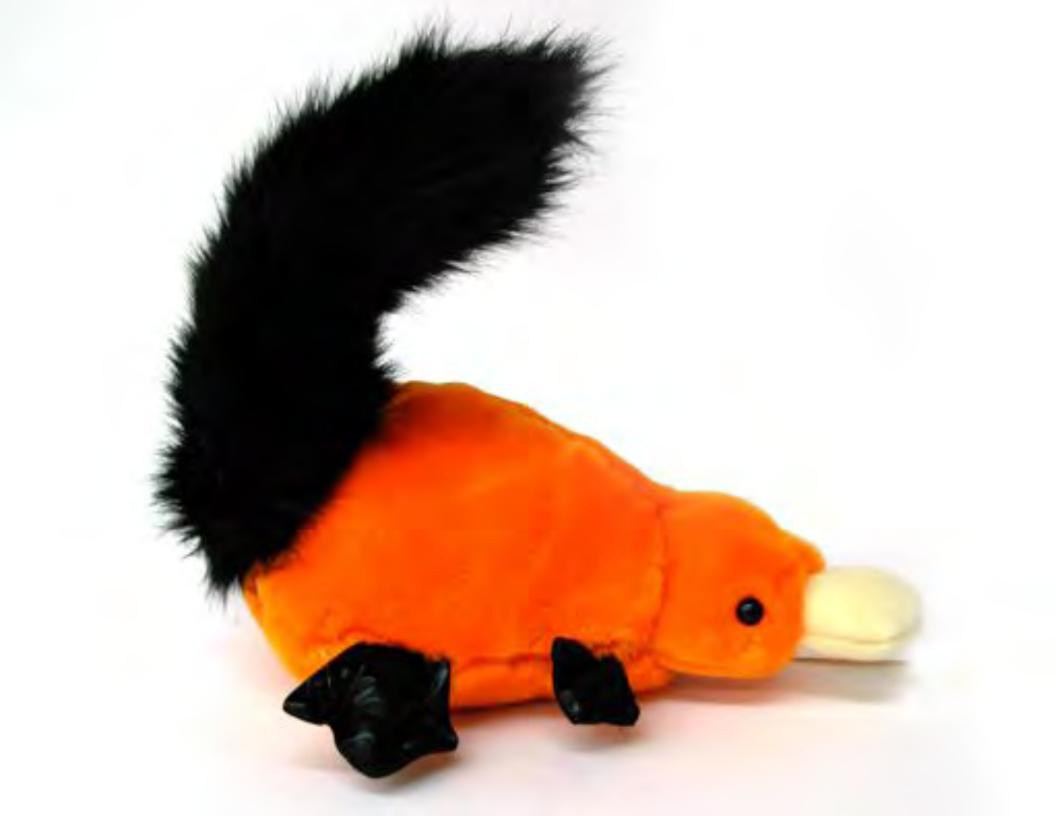

## **Peety** the Platypunk

Allix is a hybrid between an alligator and an aye-aye. He lives in Madagascar and loves to travel. He exercises every morning by climbing on his tree playground. He likes going to concerts at the Jungle Jam Theater.

Allix loves to play hide and seek with his friends because he blends in with the leaves!