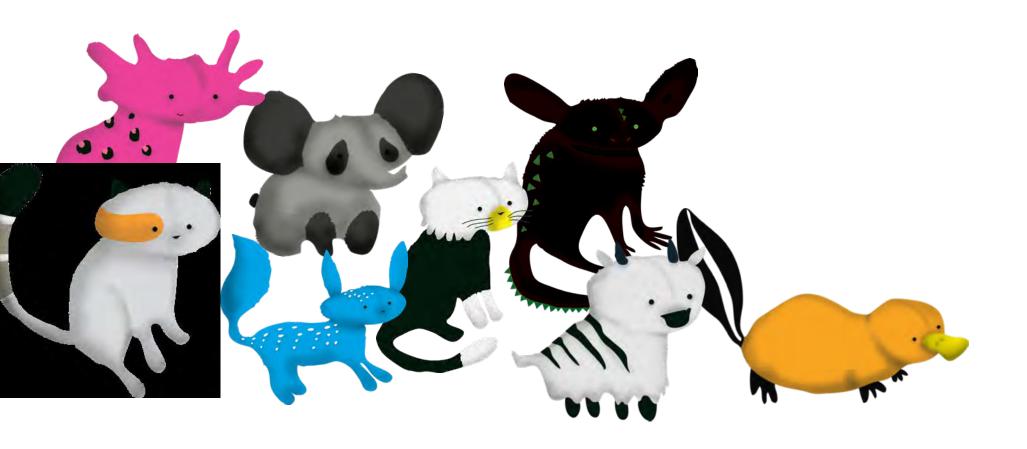

#### (a mix and match of wildlife)

This project focuses on play and education, using plush animal "hybrids" to bring attention to wild animal conservation. The end result will be a collection of plush animals that share a common theme; mix and match. Each plush will incorporate 2 animal species; each from different spectrums of the animal kingdom. (i.e. reptile with a mammal, fish with bird, etc.) The hybrid quality will come from the body of one animal mixed with the "graphic" patterning, texture or color of another animal.

Overall, this product aims to establish a positive relationship between the user and wild animal. The animal species chosen to mix and match were random except that they were opposite in taxonomic class.