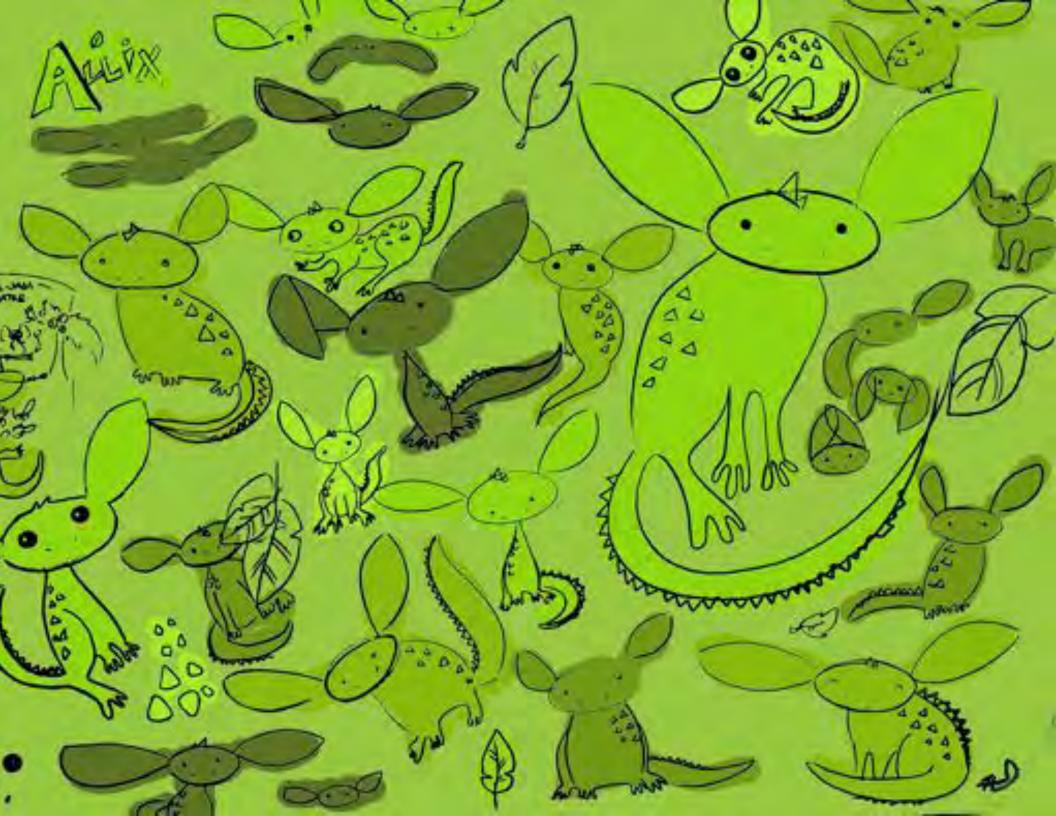

## **Peety** the Platypunk

Allix is a hybrid between an alligator and an aye-aye. He lives in Madagascar and loves to travel. He exercises every morning by climbing on his tree playground. He likes going to concerts at the Jungle Jam Theater.

Allix loves to play hide and seek with his friends because he blends in with the leaves!