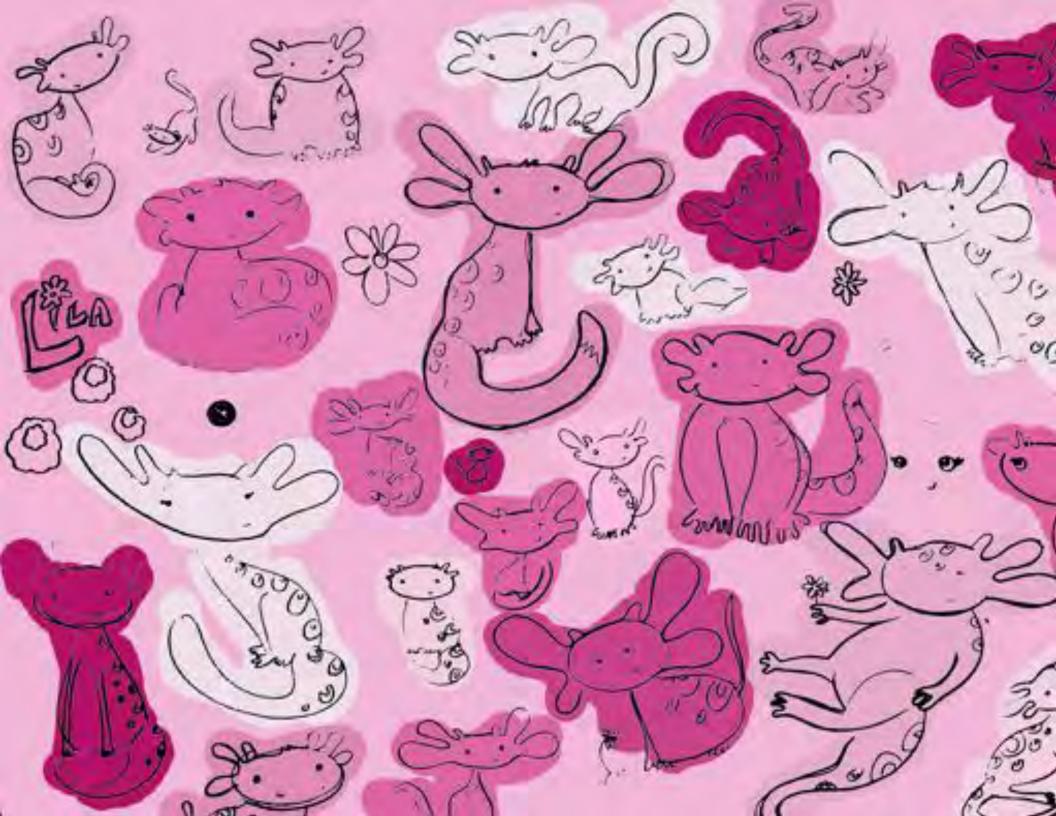

#### Accidentally Adorable: Lila the Leopwafish 10" Plush Height

## Accidentally Adorable: Allix the Ayagator Eye Art 10" Plush Height PMS 381 suede PMS 381 PMS Black PMS White **PMS** 382 plush PMS Black foil fabric

Lila is a hybrid between a leopard and a mexican walking fish. She lives in Mexico, loves to eat insects and loves swimming in her luxurious pool.

Her pretty pink fur makes her one of the most popular among her friends and she loves to wear jewelry!