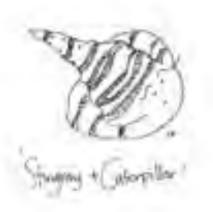

#### (a mix and match of wildlife)

This project focuses on play and education, using plush animal "hybrids" to bring attention to wild animal conservation. The end result will be a collection of plush animals that share a common theme; mix and match. Each plush will incorporate 2 animal species; each from different spectrums of the animal kingdom. (i.e. reptile with a mammal, fish with bird, etc.) The hybrid quality will come from the body of one animal mixed with the "graphic" patterning, texture or color of another animal.

Overall, this product aims to establish a positive relationship between the user and wild animal. The animal species chosen to mix and match were random except that they were opposite in taxonomic class.