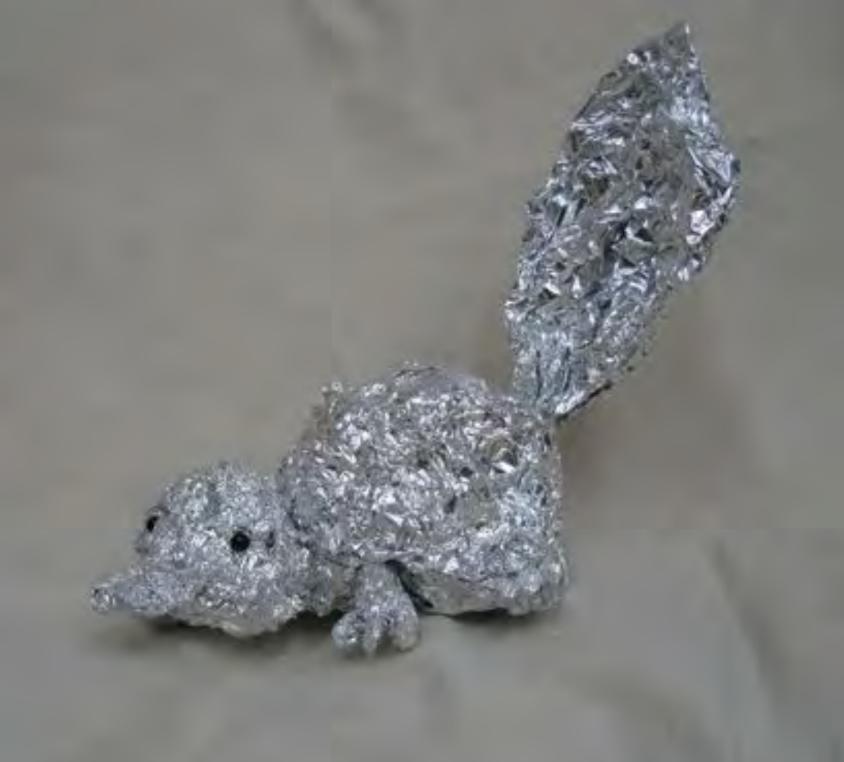

## **Peety** the Platypunk

Allix is a hybrid between an alligator and an aye-aye. He lives in Madagascar and loves to travel. He exercises every morning by climbing on his tree playground. He likes going to concerts at the Jungle Jam Theater.

Allix loves to play hide and seek with his friends because he blends in with the leaves!