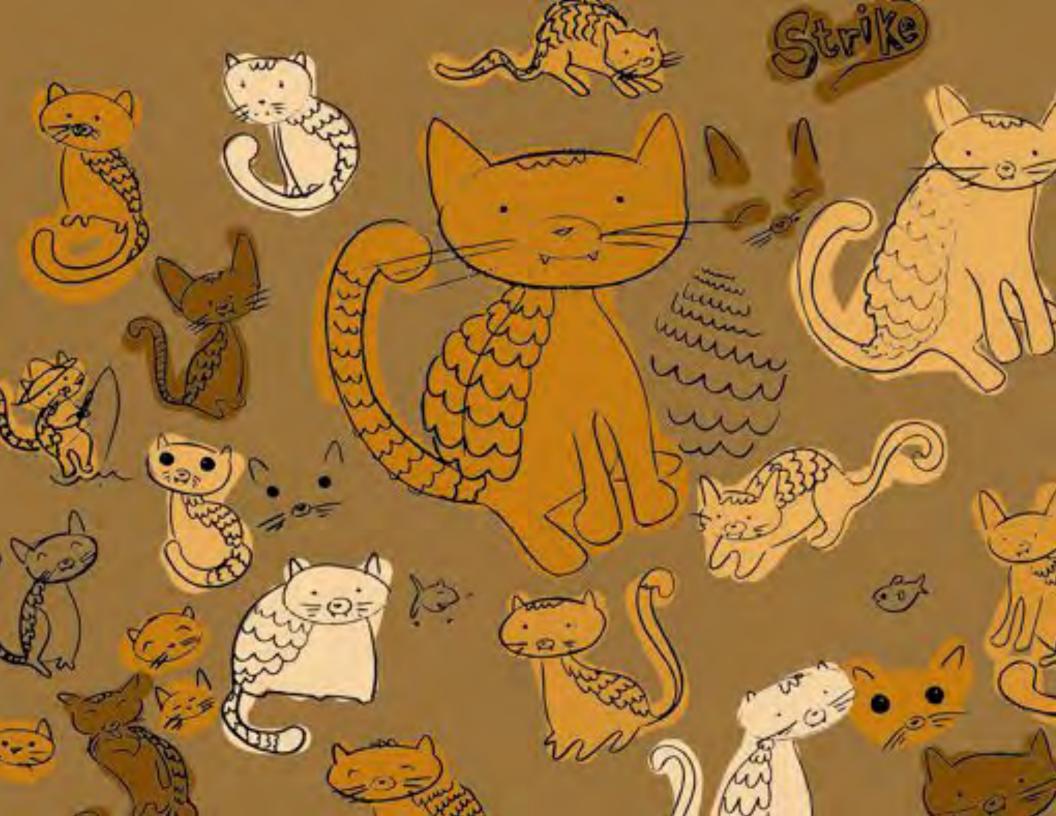

### **Strike** the Snougar

Strike is a hybrid between a snake and cougar. He lives in North America. He loves brushing his teeth and washing his fur. Strike loves to hide in the trees and sit in the sun!

Strike's favorite food is fish and he belongs to the Forest Fishing Club.