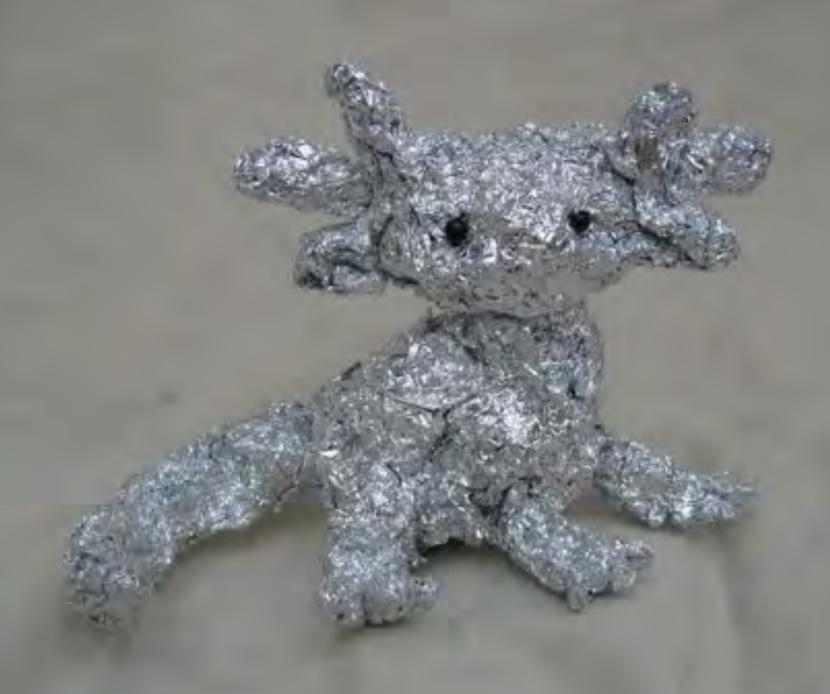

## Accidentally Adorable: Allix the Ayagator Eye Art 10" Plush Height PMS 381 suede PMS 381 PMS Black PMS White **PMS** 382 plush PMS Black foil fabric

Lila is a hybrid between a leopard and a mexican walking fish. She lives in Mexico, loves to eat insects and loves swimming in her luxurious pool.