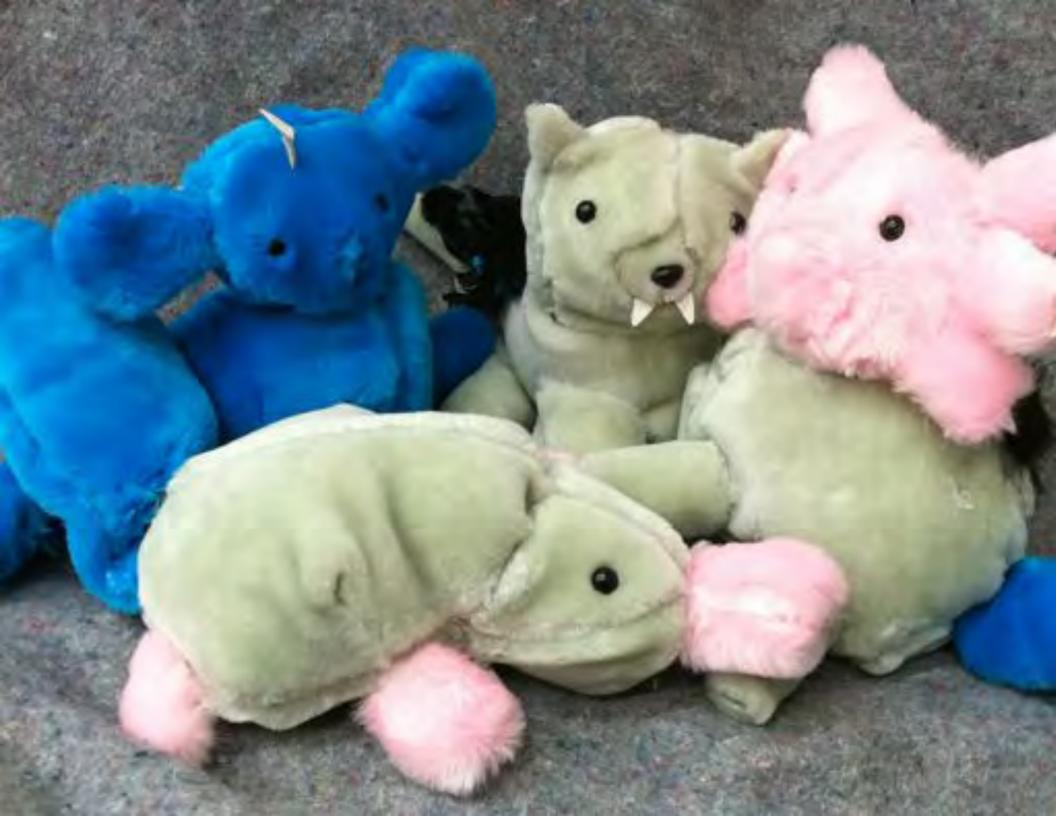

#### (a mix and match of wildlife)

This project focuses on play and education, using plush animal "hybrids" to bring attention to wild animal conservation. The end result will be a collection of plush animals that share a common theme; mix and match. Each plush will incorporate 2 animal species; each from different spectrums of the animal kingdom. (i.e. reptile with a mammal, fish with bird, etc.) The hybrid quality will come from the body of one animal mixed with the "graphic" patterning, texture or color of another animal.

Overall, this product aims to establish a positive relationship between the user and wild animal. The animal species chosen to mix and match were random except that they were opposite in taxonomic class.