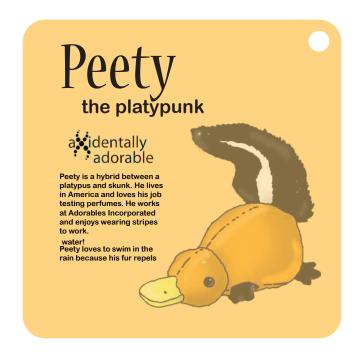

## **Peety** the Platypunk

Allix is a hybrid between an alligator and an aye-aye. He lives in Madagascar and loves to travel. He exercises every morning by climbing on his tree playground. He likes going to concerts at the Jungle Jam Theater.