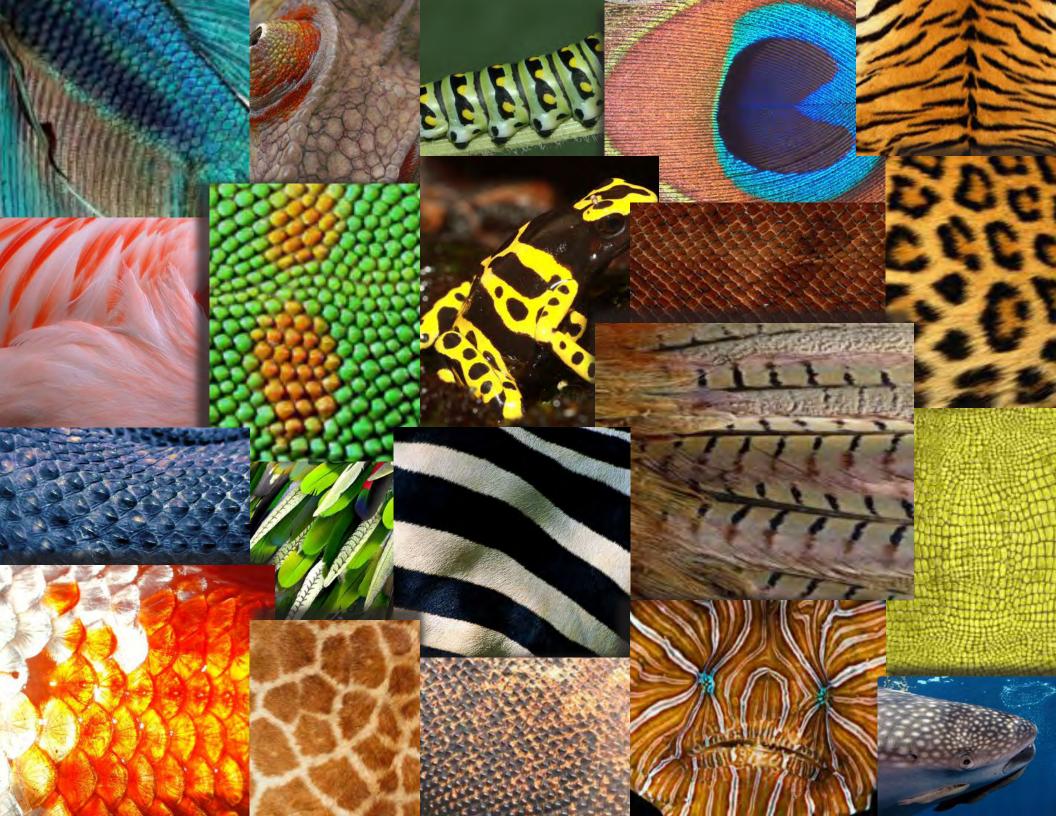

#### (a mix and match of wildlife)

This project focuses on play and education, using plush animal "hybrids" to bring attention to wild animal conservation. The end result will be a collection of plush animals that share a common theme; mix and match. Each plush will incorporate 2 animal species; each from different spectrums of the animal kingdom. (i.e. reptile with a mammal, fish with bird, etc.) The hybrid quality will come from the body of one animal mixed with the "graphic" patterning, texture or color of another animal.

Overall, this product aims to establish a positive relationship between the user and wild animal. The animal species chosen to mix and match were random except that they were opposite in taxonomic class.