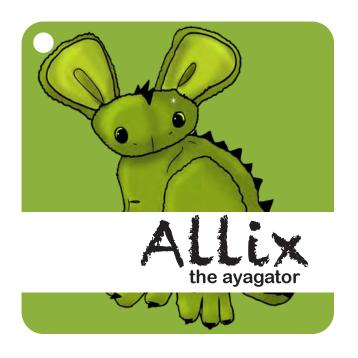

## **Peety** the Platypunk

Allix is a hybrid between an alligator and an aye-aye. He lives in Madagascar and loves to travel. He exercises every morning by climbing on his tree playground. He likes going to concerts at the Jungle Jam Theater.

Allix loves to play hide and seek with his friends because he blends in with the leaves!