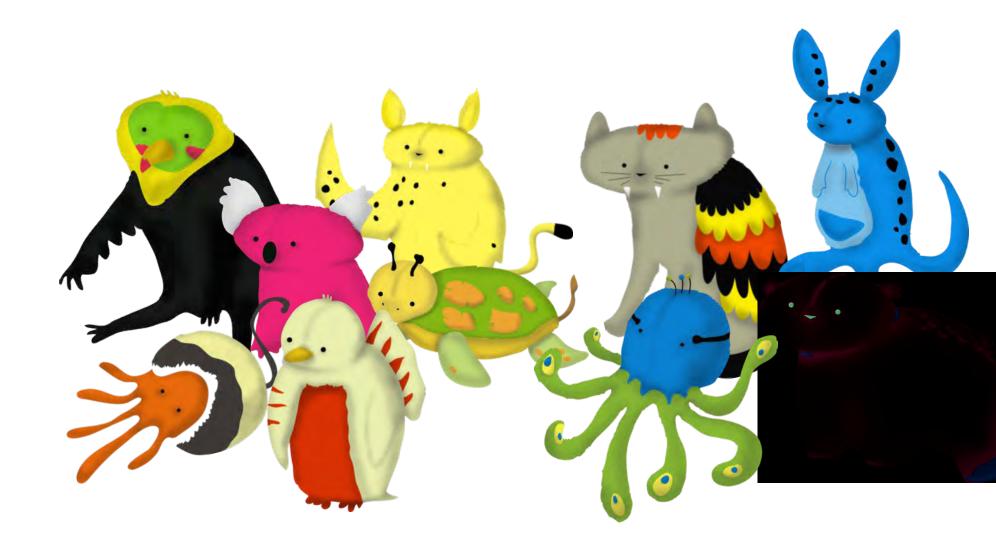

#### (a mix and match of wildlife)

This project focuses on play and education, using plush animal "hybrids" to bring attention to wild animal conservation. The end result will be a collection of plush animals that share a common theme; mix and match. Each plush will incorporate 2 animal species; each from different spectrums of the animal kingdom. (i.e. reptile with a mammal, fish with bird, etc.) The hybrid quality will come from the body of one animal mixed with the "graphic" patterning, texture or color of another animal.

Overall, this product aims to establish a positive relationship between the user and wild animal. The animal species chosen to mix and match were random except that they were opposite in taxonomic class.