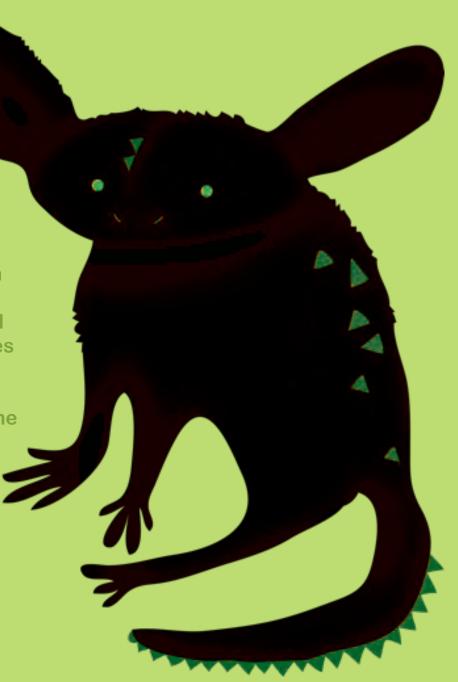

#### (a mix and match of wildlife)

This project focuses on play and education, using plush animal "hybrids" to bring attention to wild animal conservation. The end result will be a collection of plush animals that share a common theme; mix and match. Each plush will incorporate 2 animal species; each from different spectrums of the animal kingdom. (i.e. reptile with a mammal, fish with bird, etc.) The hybrid quality will come from the body of one animal mixed with the "graphic" patterning, texture or color of another animal.

Overall, this product aims to establish a positive relationship between the user and wild animal. The animal species chosen to mix and match were random except that they were opposite in taxonomic class.