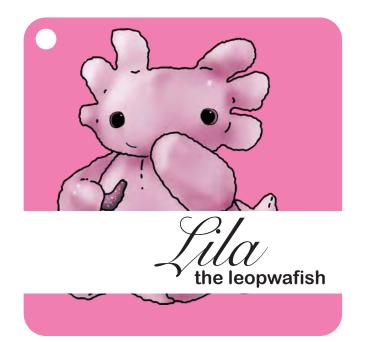

#### Accidentally Adorable: Lila the Leopwafish 10" Plush Height

## Accidentally Adorable: Allix the Ayagator Eye Art 10" Plush Height PMS 381 suede PMS 381 PMS Black PMS White **PMS** 382 plush PMS Black foil fabric

Lila is a hybrid between a leopard and a mexican walking fish. She lives in Mexico, loves to eat insects and loves swimming in her luxurious pool.

Her pretty pink fur makes her one of the most popular among her friends and she loves to wear jewelry!