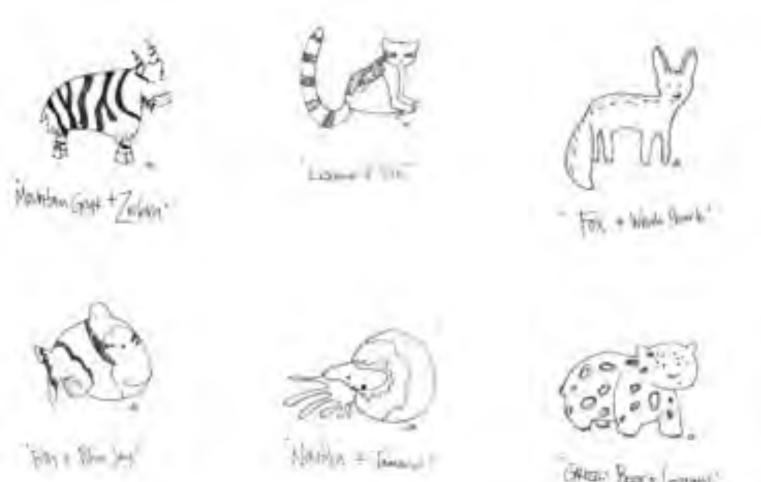

#### (a mix and match of wildlife)

This project focuses on play and education, using plush animal "hybrids" to bring attention to wild animal conservation. The end result will be a collection of plush animals that share a common theme; mix and match. Each plush will incorporate 2 animal species; each from different spectrums of the animal kingdom. (i.e. reptile with a mammal, fish with bird, etc.) The hybrid quality will come from the body of one animal mixed with the "graphic" patterning, texture or color of another animal.

Overall, this product aims to establish a positive relationship between the user and wild animal. The animal species chosen to mix and match were random except that they were opposite in taxonomic class.