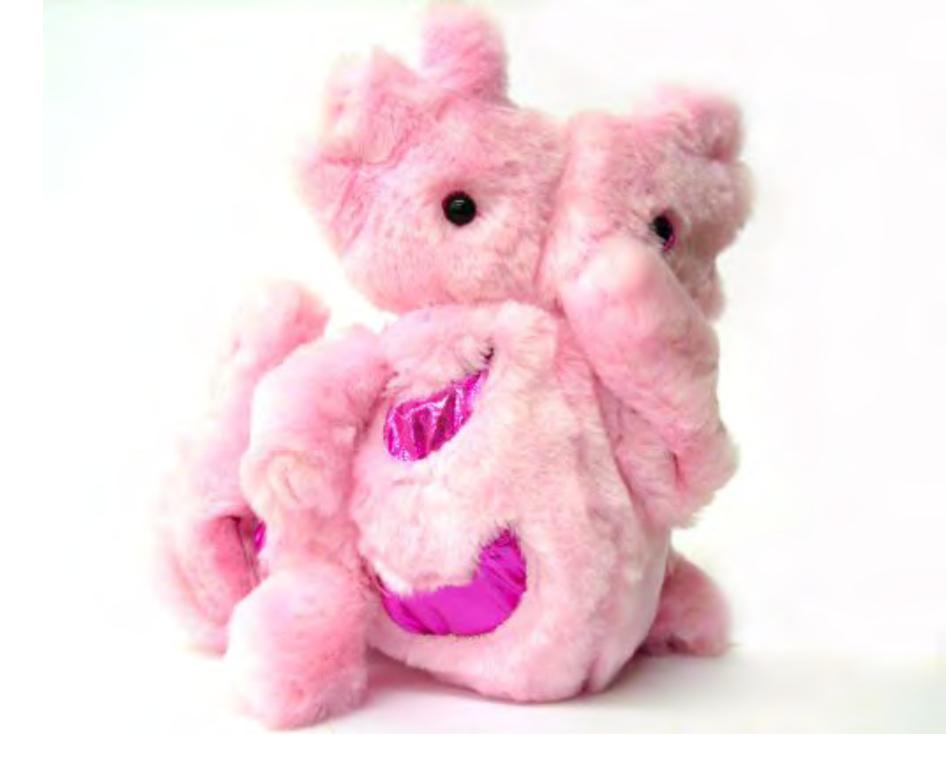

## Accidentally Adorable: Allix the Ayagator Eye Art 10" Plush Height PMS 381 suede PMS 381 PMS Black PMS White **PMS** 382 plush PMS Black foil fabric

Lila is a hybrid between a leopard and a mexican walking fish. She lives in Mexico, loves to eat insects and loves swimming in her luxurious pool.

Her pretty pink fur makes her one of the most popular among her friends and she loves to wear jewelry!