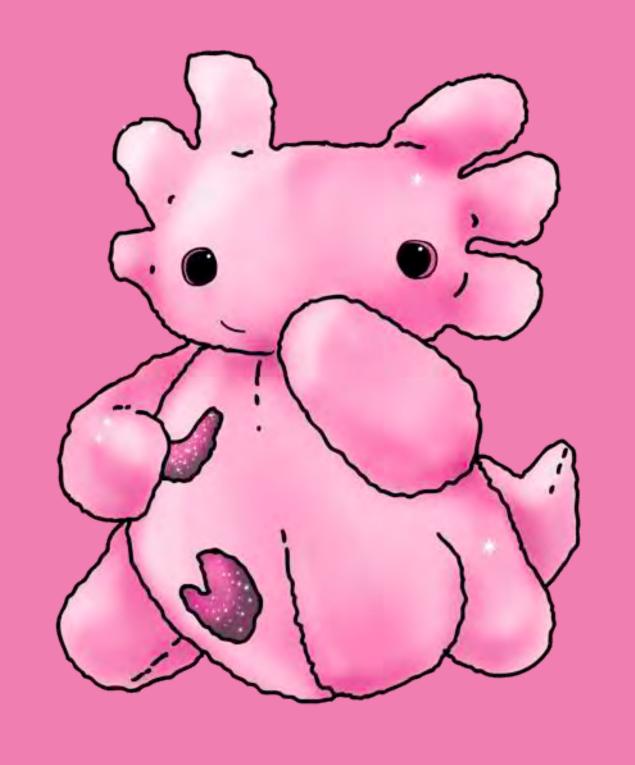

## Accidentally Adorable: Allix the Ayagator Eye Art 10" Plush Height PMS 381 suede PMS 381 PMS Black PMS White **PMS** 382 plush PMS Black foil fabric

Lila is a hybrid between a leopard and a mexican walking fish. She lives in Mexico, loves to eat insects and loves swimming in her luxurious pool.

Her pretty pink fur makes her one of the most popular among her friends and she loves to wear jewelry!