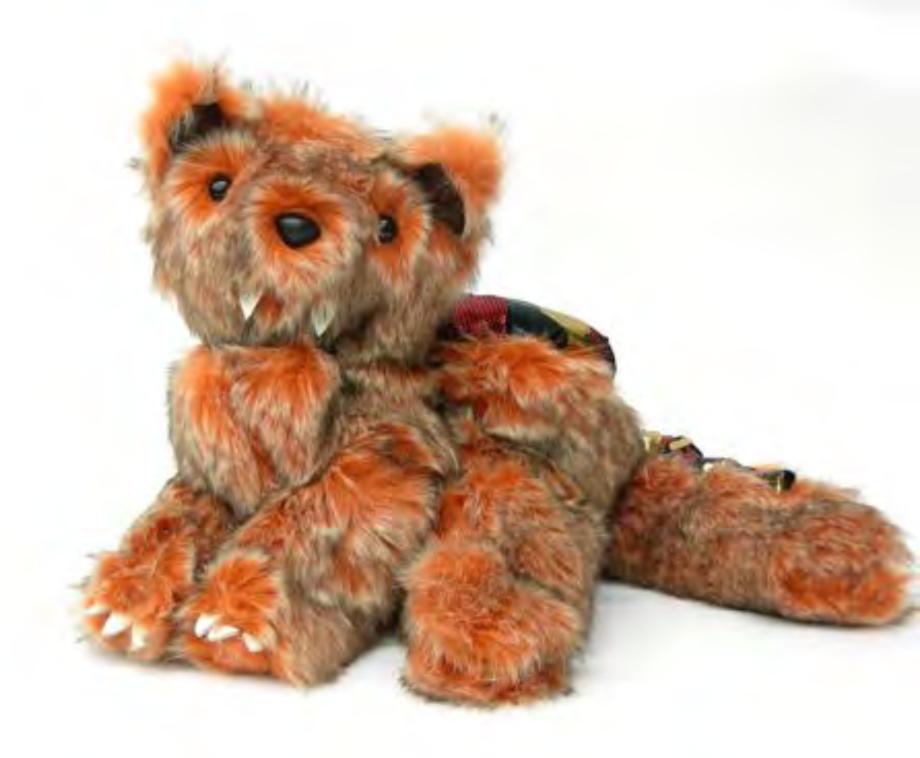

### **Strike** the Snougar

Strike is a hybrid between a snake and cougar. He lives in North America. He loves brushing his teeth and washing his fur. Strike loves to hide in the trees and sit in the sun!

Strike's favorite food is fish and he belongs to the Forest Fishing Club.