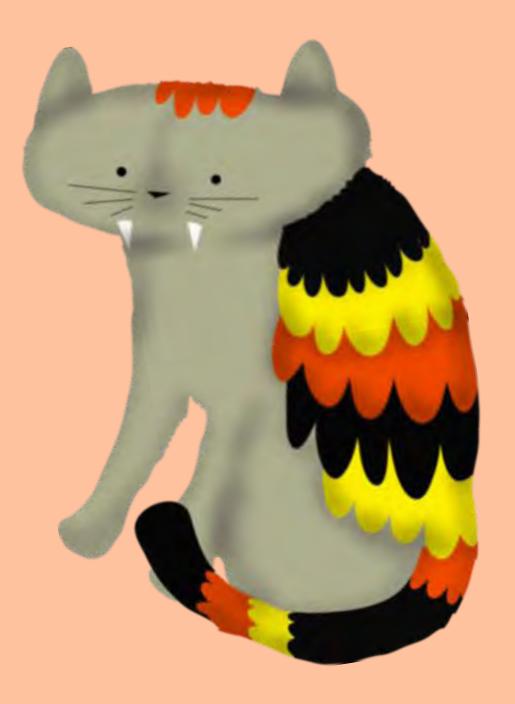

### **Strike** the Snougar

Strike is a hybrid between a snake and cougar. He lives in North America. He loves brushing his teeth and washing his fur. Strike loves to hide in the trees and sit in the sun!

Strike's favorite food is fish and he belongs to the Forest Fishing Club.