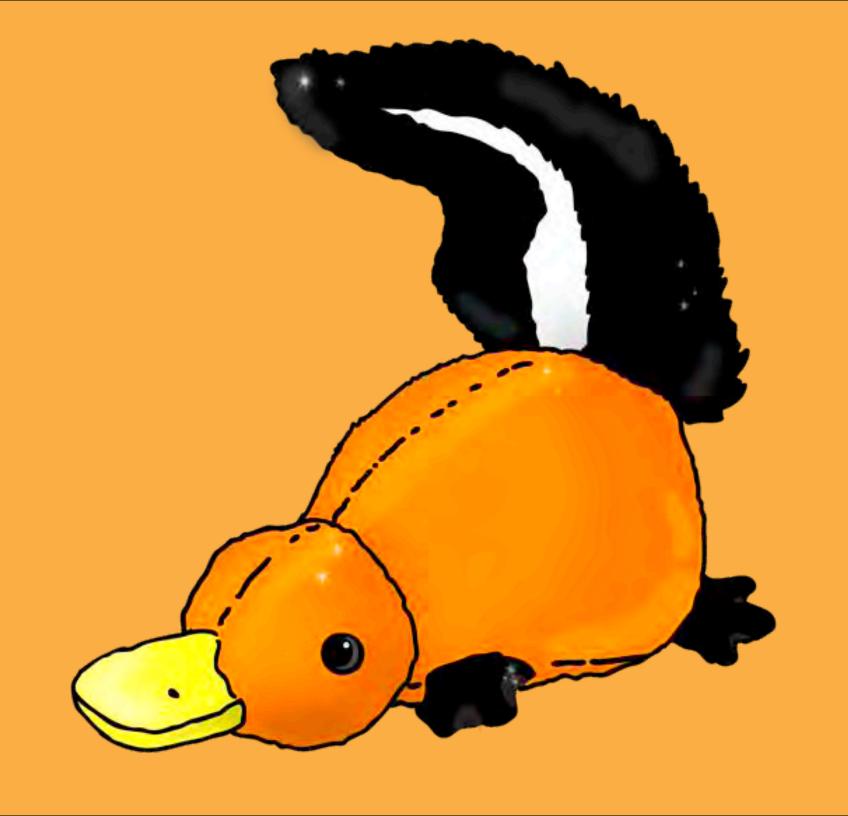

### **Strike** the Snougar

Strike is a hybrid between a snake and cougar. He lives in North America. He loves brushing his teeth and washing his fur. Strike loves to hide in the trees and sit in the sun!

Strike's favorite food is fish and he belongs to the Forest Fishing Club.