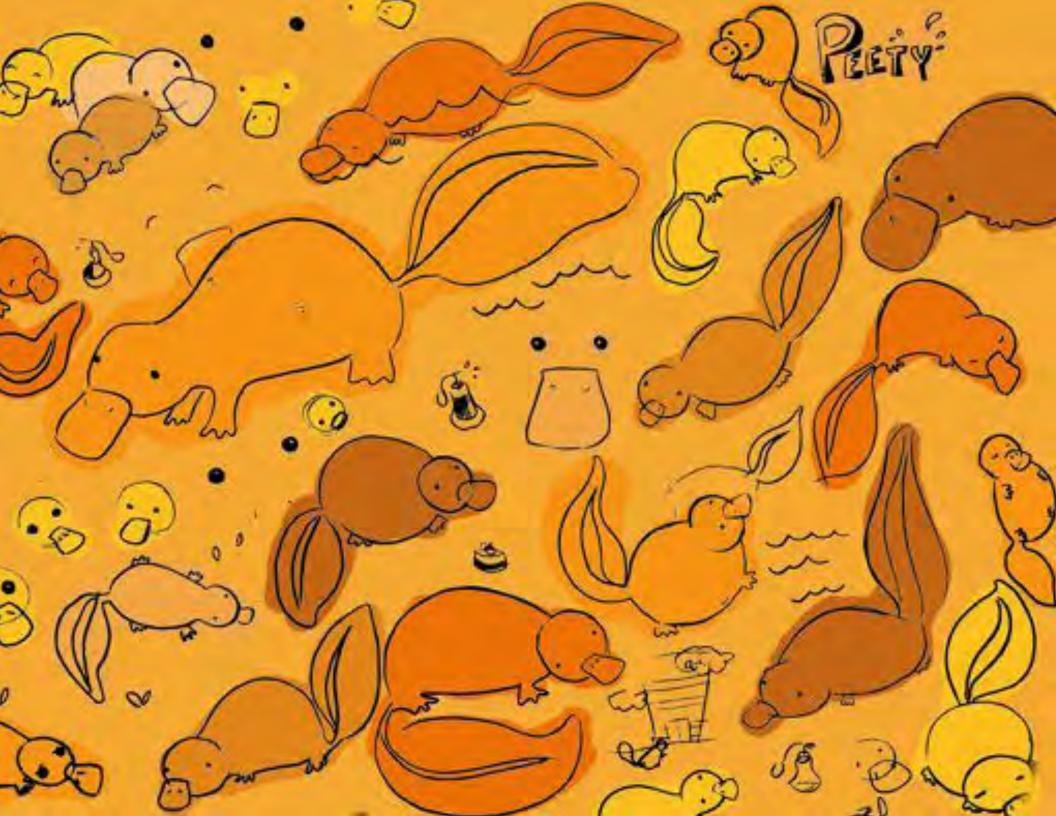

## **Peety** the Platypunk

Allix is a hybrid between an alligator and an aye-aye. He lives in Madagascar and loves to travel. He exercises every morning by climbing on his tree playground. He likes going to concerts at the Jungle Jam Theater.

Allix loves to play hide and seek with his friends because he blends in with the leaves!