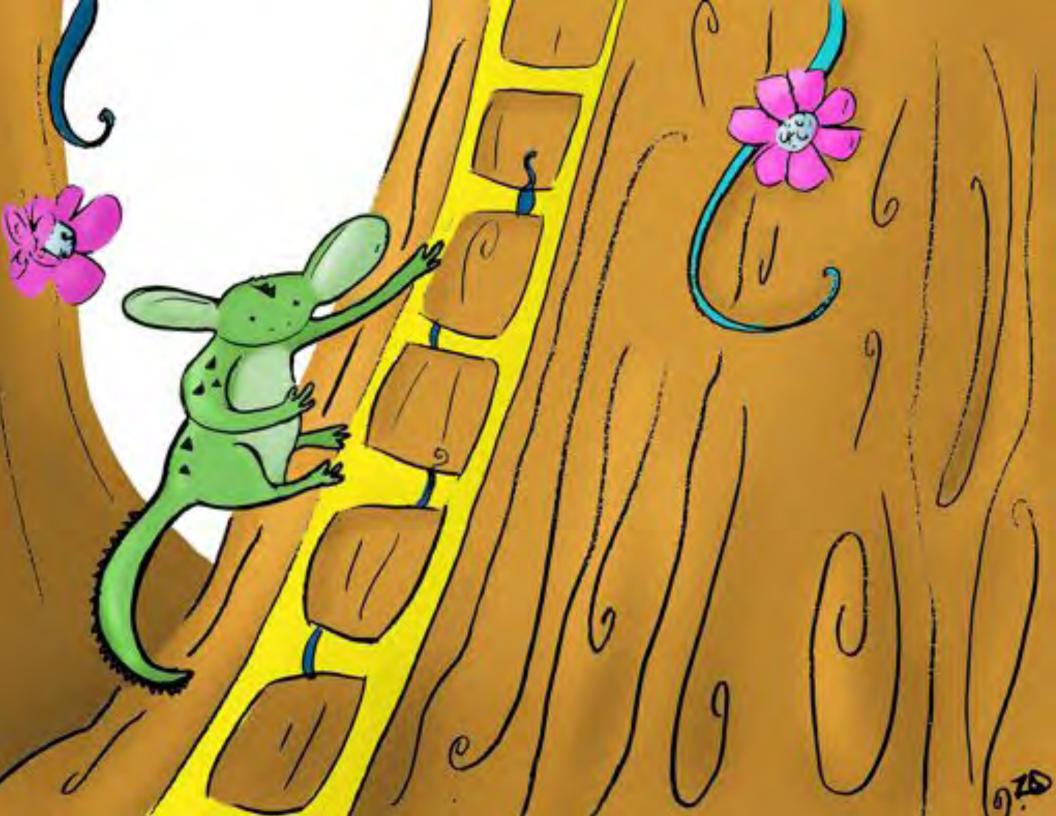

## **Peety** the Platypunk

Allix is a hybrid between an alligator and an aye-aye. He lives in Madagascar and loves to travel. He exercises every morning by climbing on his tree playground. He likes going to concerts at the Jungle Jam Theater.

Allix loves to play hide and seek with his friends because he blends in with the leaves!