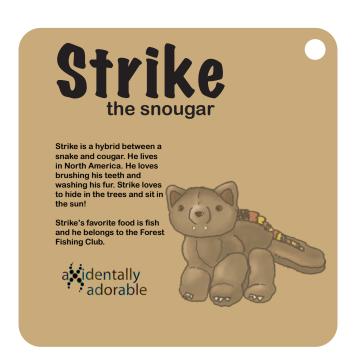

### **Strike** the Snougar

Strike is a hybrid between a snake and cougar. He lives in North America. He loves brushing his teeth and washing his fur. Strike loves to hide in the trees and sit in the sun!

Strike's favorite food is fish and he belongs to the Forest Fishing Club.