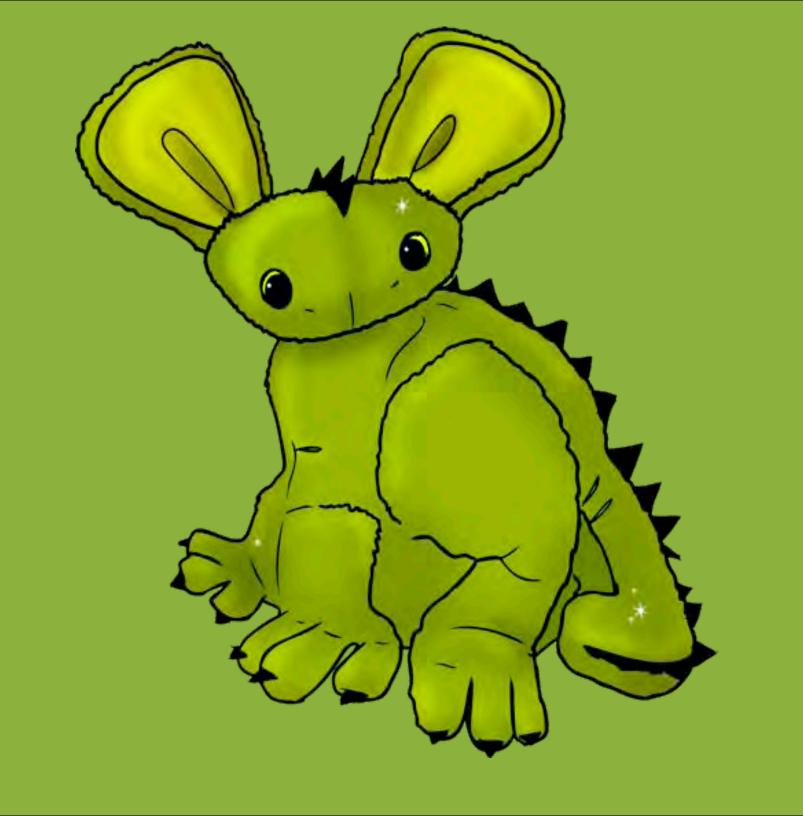

## **Peety** the Platypunk

Allix is a hybrid between an alligator and an aye-aye. He lives in Madagascar and loves to travel. He exercises every morning by climbing on his tree playground. He likes going to concerts at the Jungle Jam Theater.

Allix loves to play hide and seek with his friends because he blends in with the leaves!