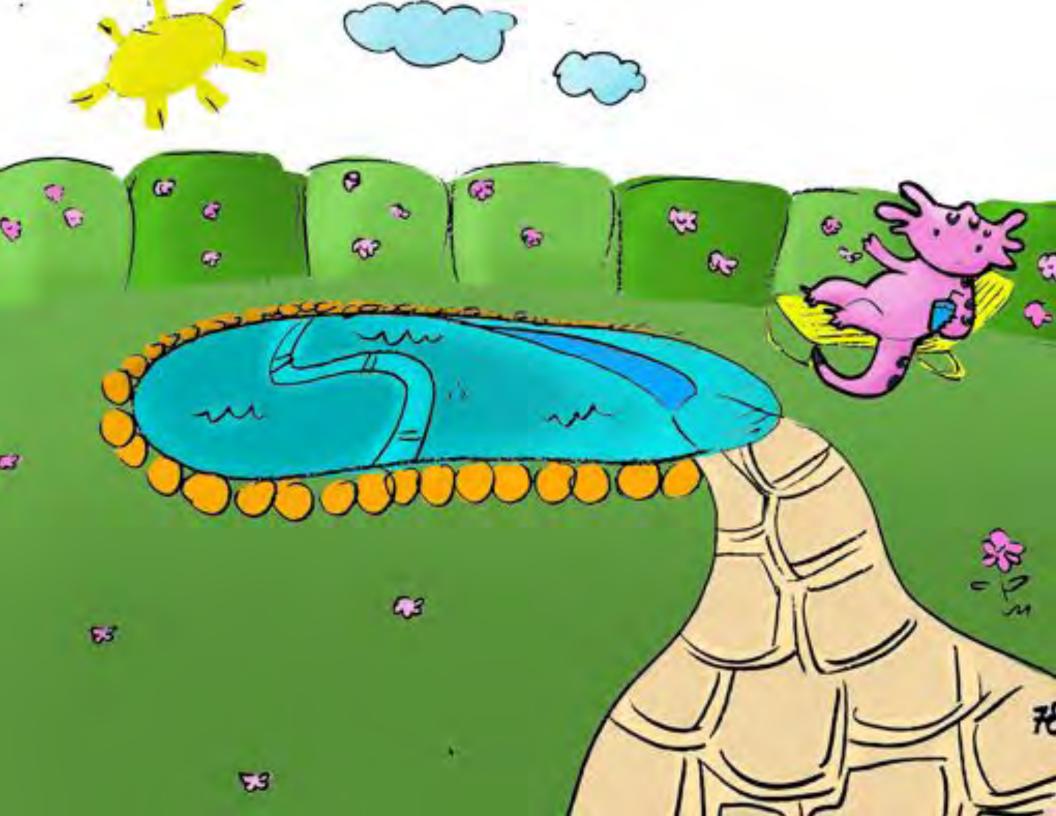

## Accidentally Adorable: Allix the Ayagator Eye Art 10" Plush Height PMS 381 suede PMS 381 PMS Black PMS White **PMS** 382 plush PMS Black foil fabric

Lila is a hybrid between a leopard and a mexican walking fish. She lives in Mexico, loves to eat insects and loves swimming in her luxurious pool.

Her pretty pink fur makes her one of the most popular among her friends and she loves to wear jewelry!