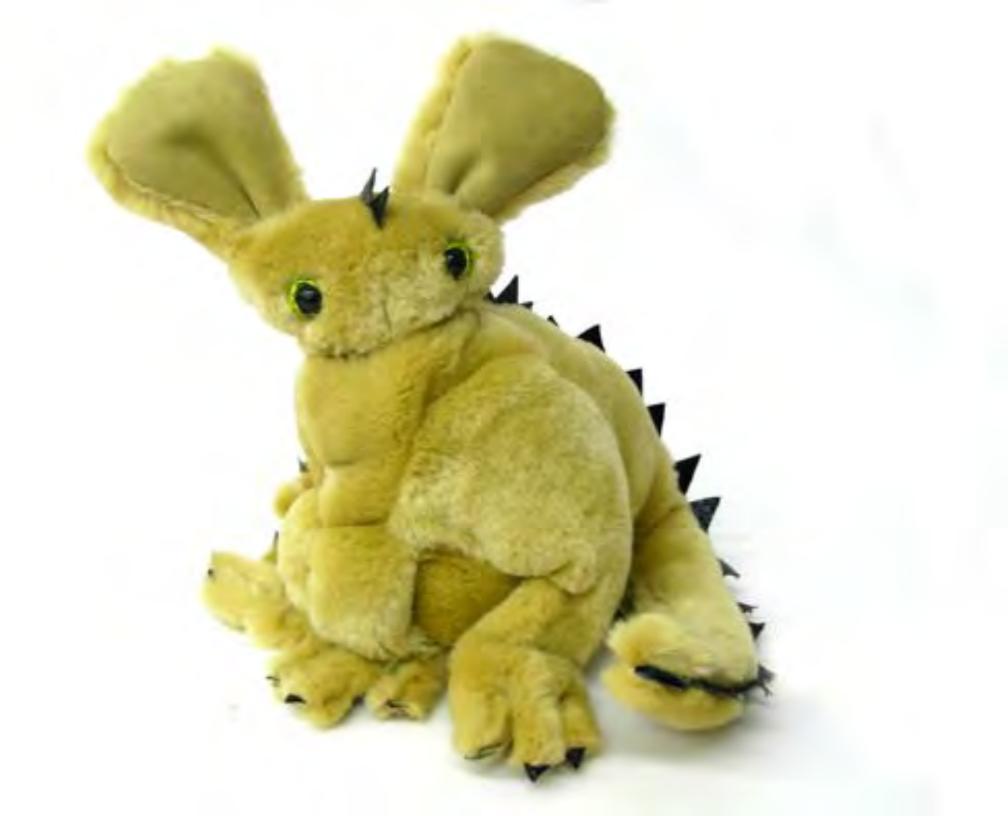

## Accidentally Adorable: Allix the Ayagator Eye Art 10" Plush Height PMS 381 suede PMS 381 PMS Black PMS White **PMS** 382 plush PMS Black foil fabric

Lila is a hybrid between a leopard and a mexican walking fish. She lives in Mexico, loves to eat insects and loves swimming in her luxurious pool.

Her pretty pink fur makes her one of the most popular among her friends and she loves to wear jewelry!