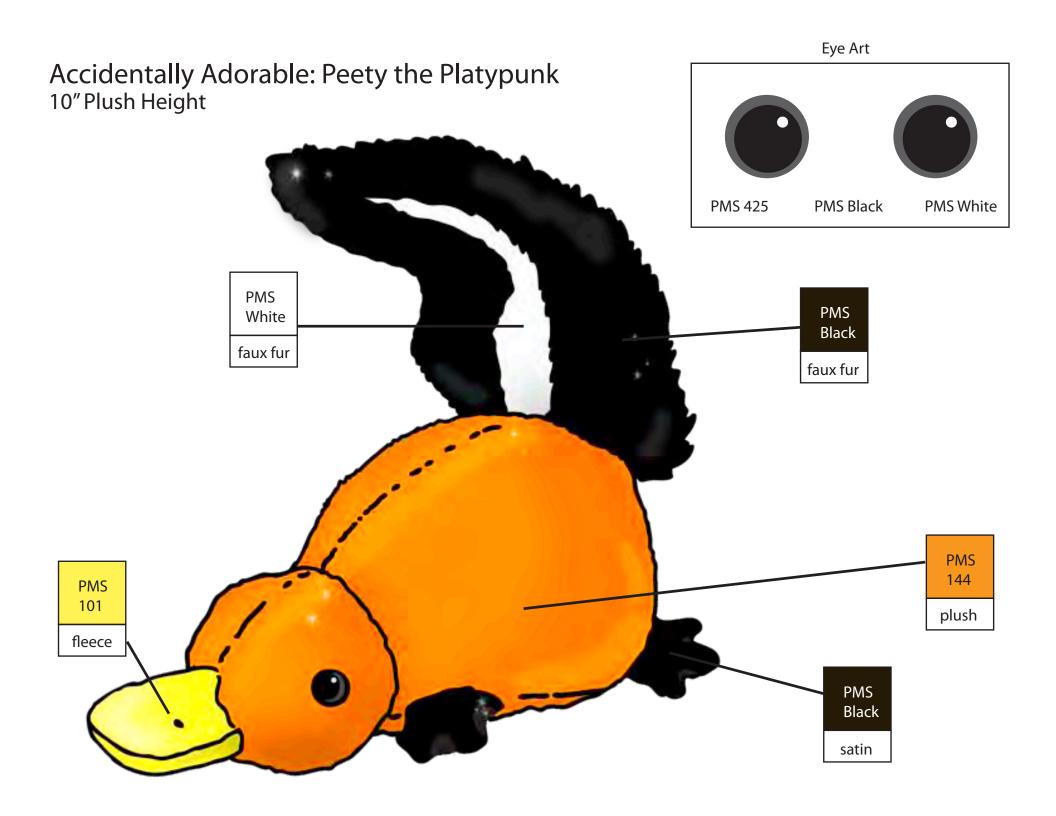

## **Peety** the Platypunk

Allix is a hybrid between an alligator and an aye-aye. He lives in Madagascar and loves to travel. He exercises every morning by climbing on his tree playground. He likes going to concerts at the Jungle Jam Theater.

Allix loves to play hide and seek with his friends because he blends in with the leaves!