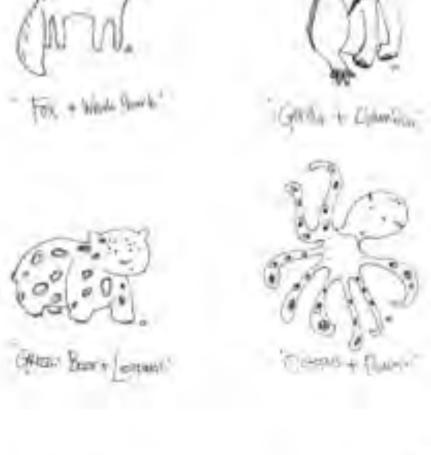

#### (a mix and match of wildlife)

This project focuses on play and education, using plush animal "hybrids" to bring attention to wild animal conservation. The end result will be a collection of plush animals that share a common theme; mix and match. Each plush will incorporate 2 animal species; each from different spectrums of the animal kingdom. (i.e. reptile with a mammal, fish with bird, etc.) The hybrid quality will come from the body of one animal mixed with the "graphic" patterning, texture or color of another animal.

Overall, this product aims to establish a positive relationship between the user and wild animal. The animal species chosen to mix and match were random except that they were opposite in taxonomic class.