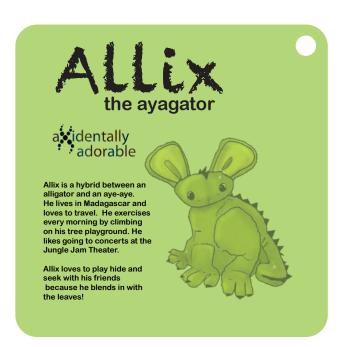

## **Peety** the Platypunk

Allix is a hybrid between an alligator and an aye-aye. He lives in Madagascar and loves to travel. He exercises every morning by climbing on his tree playground. He likes going to concerts at the Jungle Jam Theater.

Allix loves to play hide and seek with his friends because he blends in with the leaves!