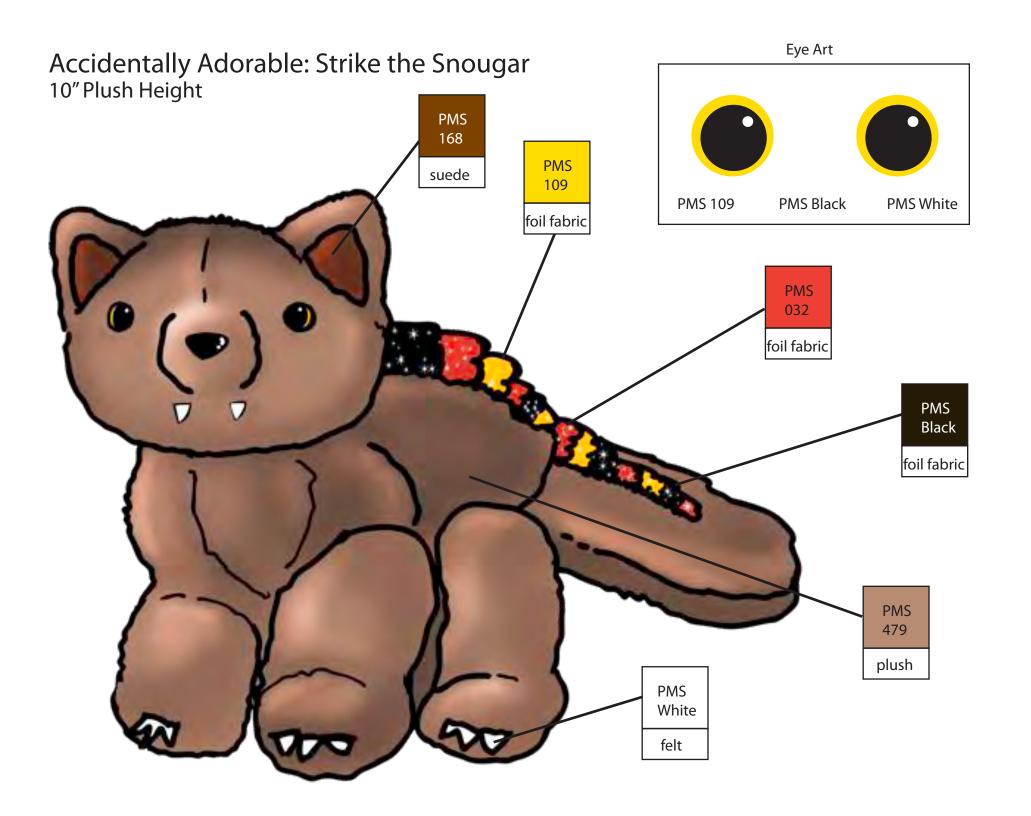

### **Strike** the Snougar

Strike is a hybrid between a snake and cougar. He lives in North America. He loves brushing his teeth and washing his fur. Strike loves to hide in the trees and sit in the sun!

Strike's favorite food is fish and he belongs to the Forest Fishing Club.