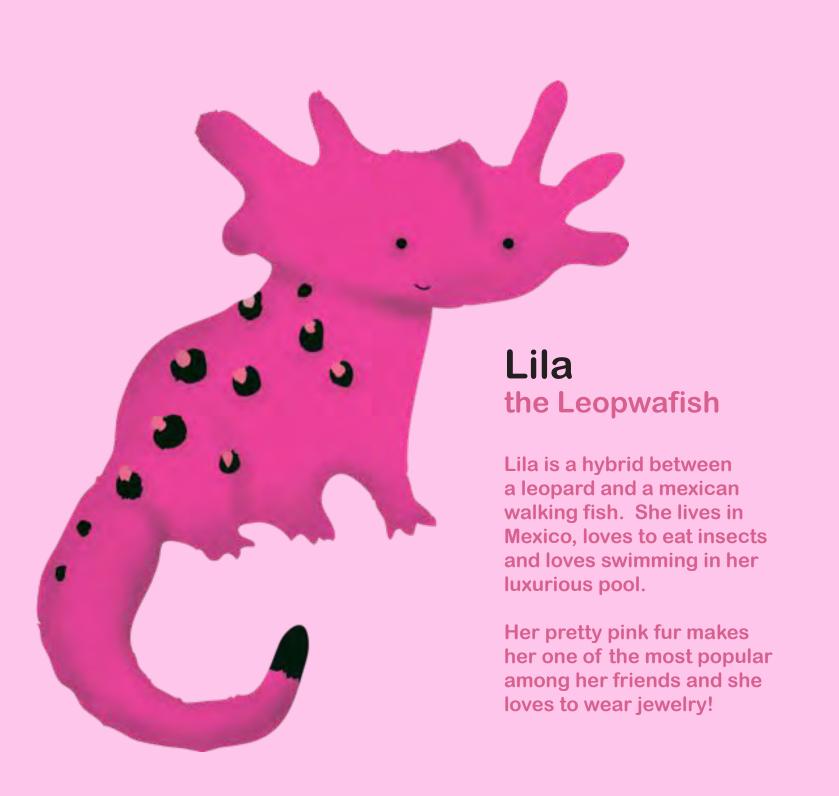

#### Accidentally Adorable: Lila the Leopwafish 10" Plush Height

## Accidentally Adorable: Allix the Ayagator Eye Art 10" Plush Height PMS 381 suede PMS 381 PMS Black PMS White **PMS** 382 plush PMS Black foil fabric

Lila is a hybrid between a leopard and a mexican walking fish. She lives in Mexico, loves to eat insects and loves swimming in her luxurious pool.

Her pretty pink fur makes her one of the most popular among her friends and she loves to wear jewelry!