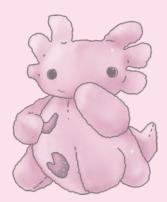

## Accidentally Adorable: Allix the Ayagator Eye Art 10" Plush Height PMS 381 suede PMS 381 PMS Black PMS White **PMS** 382 plush PMS Black foil fabric

Lila is a hybrid between a leopard and a mexican walking fish. She lives in Mexico, loves to eat insects and loves swimming in her luxurious pool.

Her pretty pink fur makes her one of the most popular among her friends and she loves to wear jewelry!