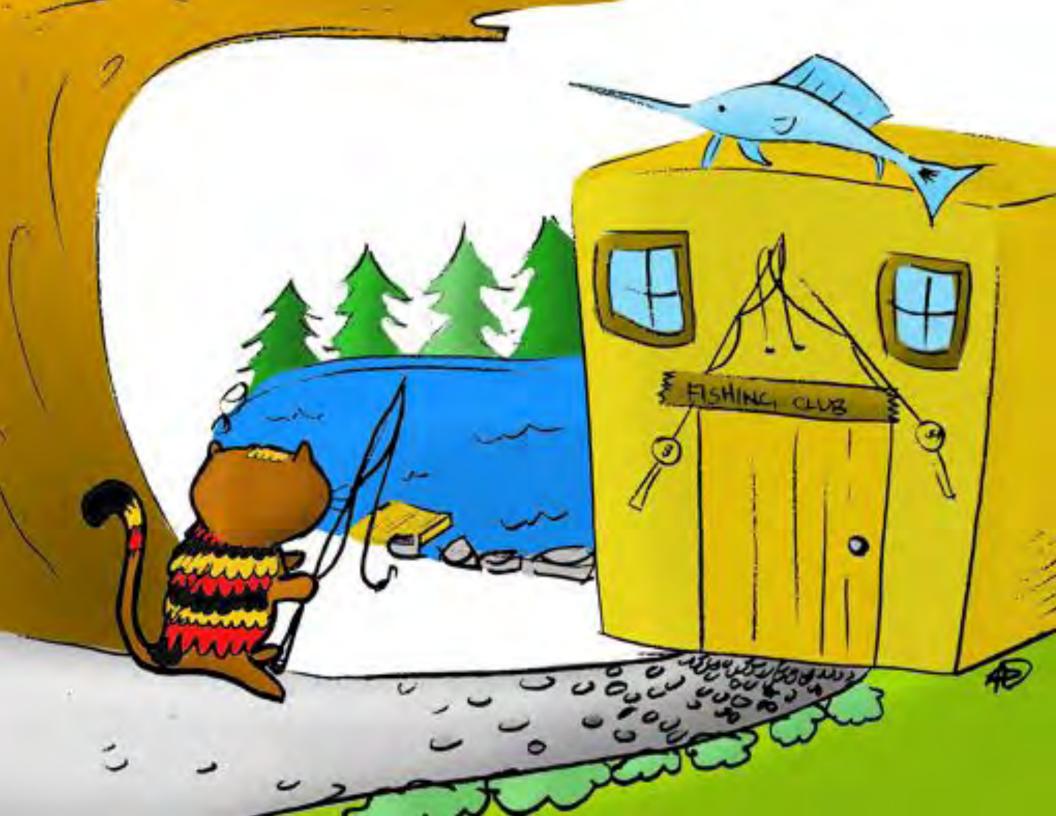

### **Strike** the Snougar

Strike is a hybrid between a snake and cougar. He lives in North America. He loves brushing his teeth and washing his fur. Strike loves to hide in the trees and sit in the sun!

Strike's favorite food is fish and he belongs to the Forest Fishing Club.