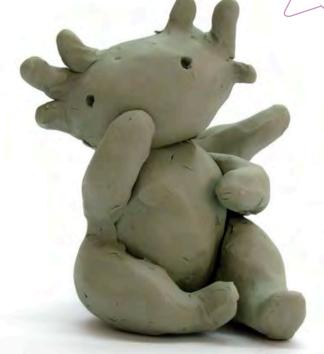

## **Peety** the Platypunk

Allix is a hybrid between an alligator and an aye-aye. He lives in Madagascar and loves to travel. He exercises every morning by climbing on his tree playground. He likes going to concerts at the Jungle Jam Theater.

Allix loves to play hide and seek with his friends because he blends in with the leaves!