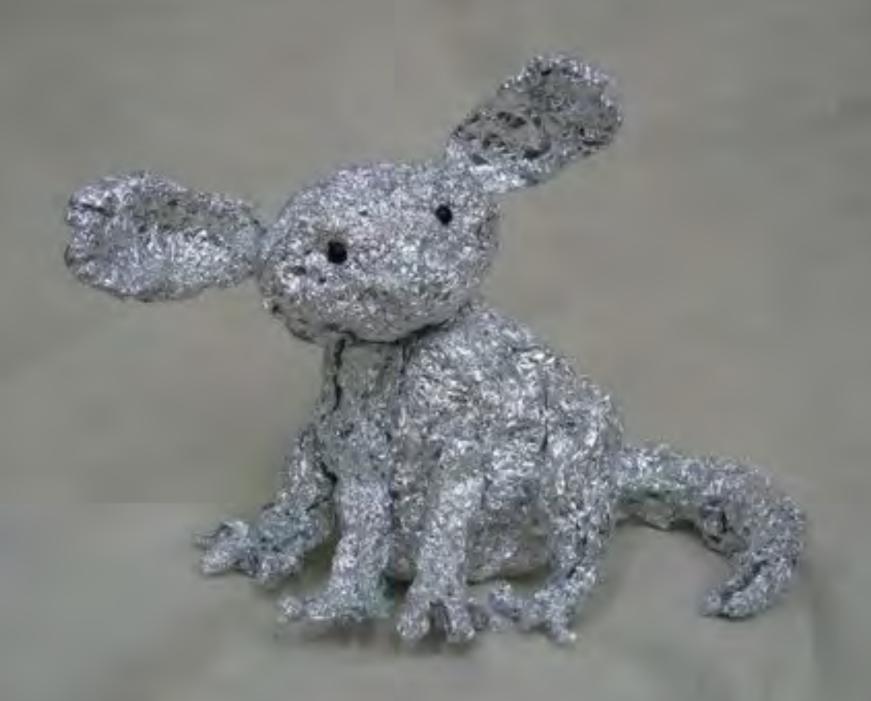

## **Peety** the Platypunk

Allix is a hybrid between an alligator and an aye-aye. He lives in Madagascar and loves to travel. He exercises every morning by climbing on his tree playground. He likes going to concerts at the Jungle Jam Theater.

Allix loves to play hide and seek with his friends because he blends in with the leaves!