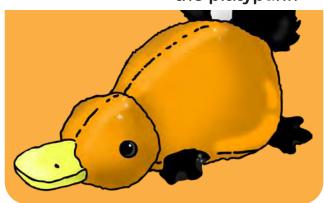

alligator and an aye-aye. He lives in Madagascar and loves to travel. He exercises every morning by climbing on his tree playground. He likes going to concerts at the Jungle Jam Theater.

Allix loves to play hide and seek with his friends because he blends in with the leaves!























#### Accidentally Adorable: Lila the Leopwafish 10" Plush Height







## Accidentally Adorable: Allix the Ayagator Eye Art 10" Plush Height PMS 381 suede PMS 381 PMS Black PMS White **PMS** 382 plush PMS Black foil fabric













Lila is a hybrid between a leopard and a mexican walking fish. She lives in Mexico, loves to eat insects and loves swimming in her luxurious pool.

Her pretty pink fur makes her one of the most popular among her friends and she loves to wear jewelry!