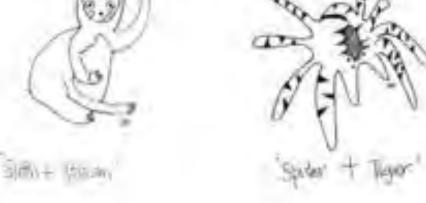

#### (a mix and match of wildlife)

This project focuses on play and education, using plush animal "hybrids" to bring attention to wild animal conservation. The end result will be a collection of plush animals that share a common theme; mix and match. Each plush will incorporate 2 animal species; each from different spectrums of the animal kingdom. (i.e. reptile with a mammal, fish with bird, etc.) The hybrid quality will come from the body of one animal mixed with the "graphic" patterning, texture or color of another animal.

Overall, this product aims to establish a positive relationship between the user and wild animal. The animal species chosen to mix and match were random except that they were opposite in taxonomic class.