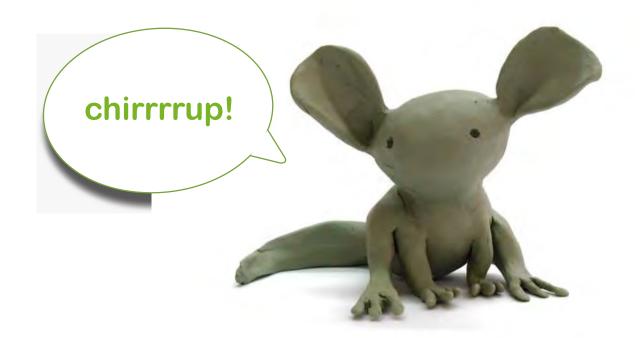

## **Peety** the Platypunk

Allix is a hybrid between an alligator and an aye-aye. He lives in Madagascar and loves to travel. He exercises every morning by climbing on his tree playground. He likes going to concerts at the Jungle Jam Theater.

Allix loves to play hide and seek with his friends because he blends in with the leaves!