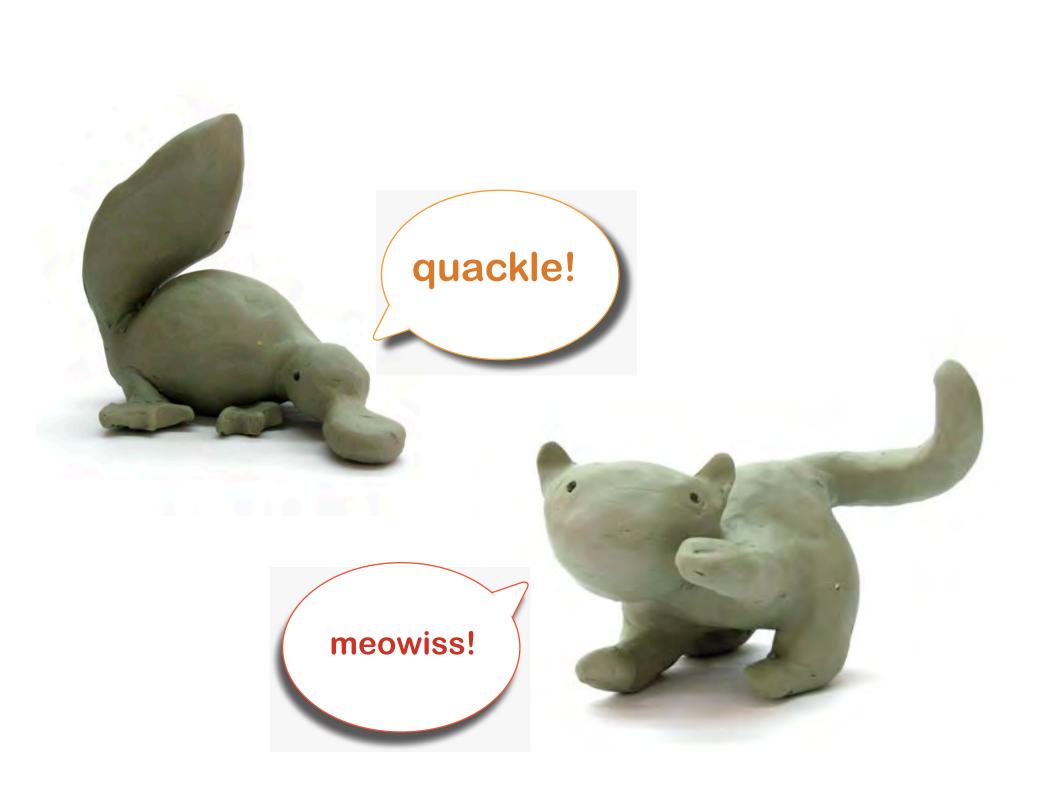

### **Strike** the Snougar

Strike is a hybrid between a snake and cougar. He lives in North America. He loves brushing his teeth and washing his fur. Strike loves to hide in the trees and sit in the sun!

Strike's favorite food is fish and he belongs to the Forest Fishing Club.

## **Peety** the Platypunk

Allix is a hybrid between an alligator and an aye-aye. He lives in Madagascar and loves to travel. He exercises every morning by climbing on his tree playground. He likes going to concerts at the Jungle Jam Theater.

Allix loves to play hide and seek with his friends because he blends in with the leaves!