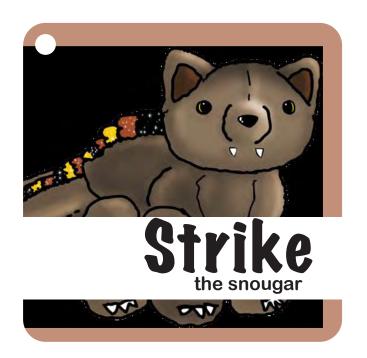

### **Strike** the Snougar

Strike is a hybrid between a snake and cougar. He lives in North America. He loves brushing his teeth and washing his fur. Strike loves to hide in the trees and sit in the sun!

Strike's favorite food is fish and he belongs to the Forest Fishing Club.