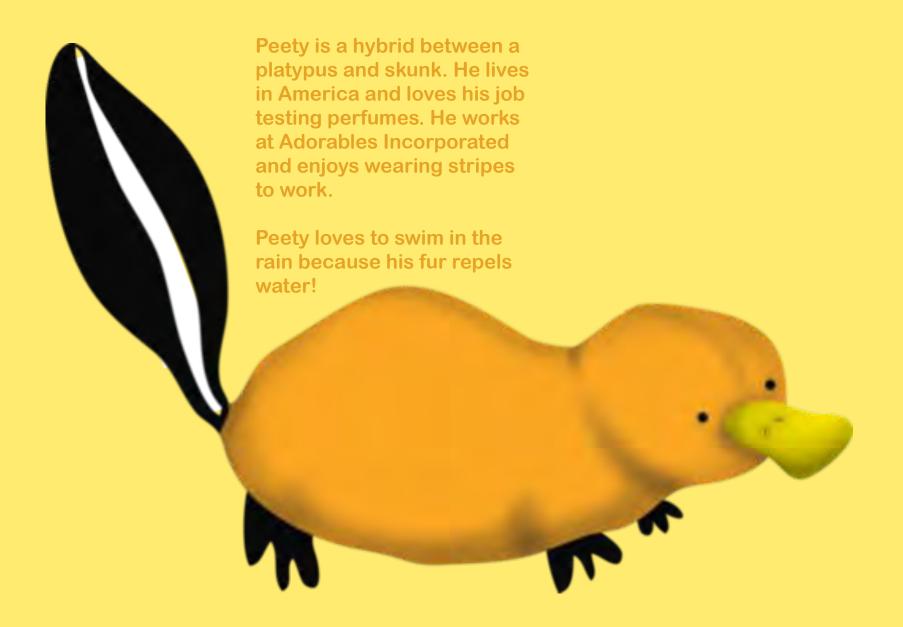

## **Peety** the Platypunk

Allix is a hybrid between an alligator and an aye-aye. He lives in Madagascar and loves to travel. He exercises every morning by climbing on his tree playground. He likes going to concerts at the Jungle Jam Theater.