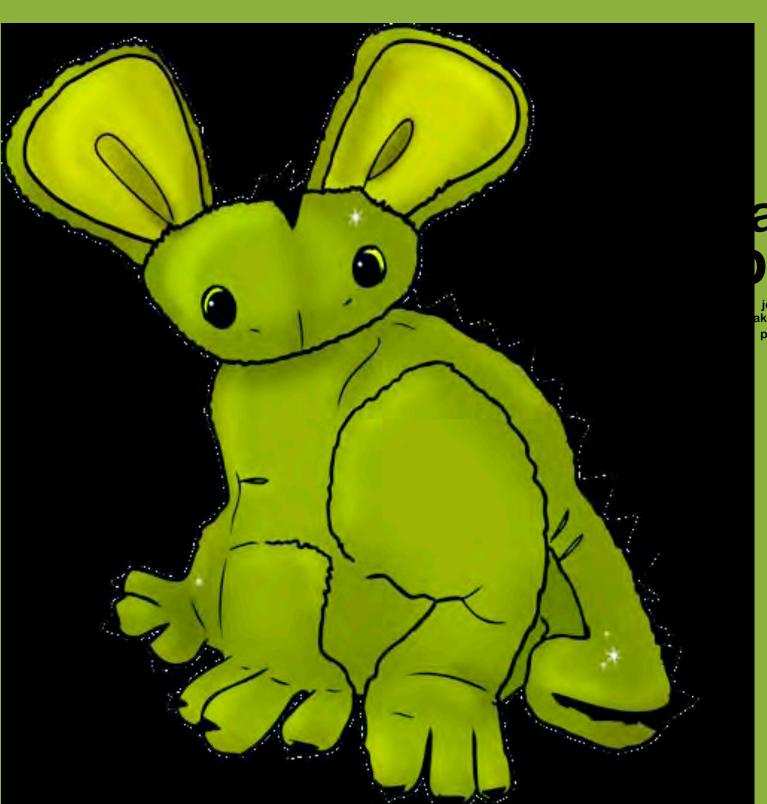

#### ally de!

jess doutrich aking meaning pratt institute fall '10

"accidentally adorable!"

#### (a mix and match of wildlife)

This project focuses on play and education, using plush animal "hybrids" to bring attention to wild animal conservation. The end result will be a collection of plush animals that share a common theme; mix and match. Each plush will incorporate 2 animal species; each from different spectrums of the animal kingdom. (i.e. reptile with a mammal, fish with bird, etc.) The hybrid quality will come from the body of one animal mixed with the "graphic" patterning, texture or color of another animal.

Overall, this product aims to establish a positive relationship between the user and wild animal. The animal species chosen to mix and match were random except that they were opposite in taxonomic class.