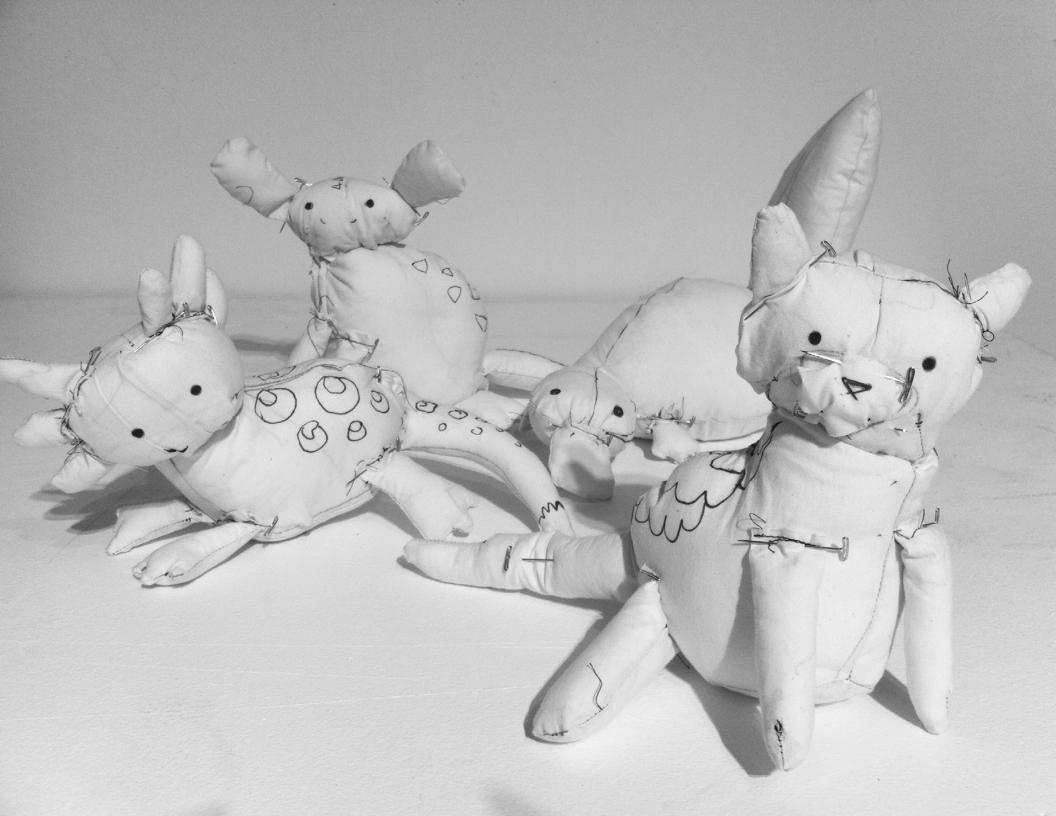

#### (a mix and match of wildlife)

This project focuses on play and education, using plush animal "hybrids" to bring attention to wild animal conservation. The end result will be a collection of plush animals that share a common theme; mix and match. Each plush will incorporate 2 animal species; each from different spectrums of the animal kingdom. (i.e. reptile with a mammal, fish with bird, etc.) The hybrid quality will come from the body of one animal mixed with the "graphic" patterning, texture or color of another animal.

Overall, this product aims to establish a positive relationship between the user and wild animal. The animal species chosen to mix and match were random except that they were opposite in taxonomic class.