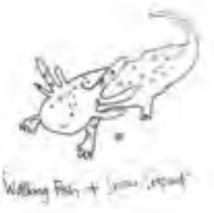

#### Accidentally Adorable: Lila the Leopwafish 10" Plush Height

## Accidentally Adorable: Allix the Ayagator Eye Art 10" Plush Height PMS 381 suede PMS 381 PMS Black PMS White **PMS** 382 plush PMS Black foil fabric

Lila is a hybrid between a leopard and a mexican walking fish. She lives in Mexico, loves to eat insects and loves swimming in her luxurious pool.