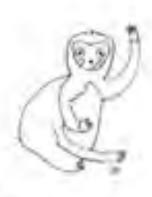

#### (a mix and match of wildlife)

This project focuses on play and education, using plush animal "hybrids" to bring attention to wild animal conservation. The end result will be a collection of plush animals that share a common theme; mix and match. Each plush will incorporate 2 animal species; each from different spectrums of the animal kingdom. (i.e. reptile with a mammal, fish with bird, etc.) The hybrid quality will come from the body of one animal mixed with the "graphic" patterning, texture or color of another animal.

Overall, this product aims to establish a positive relationship between the user and wild animal. The animal species chosen to mix and match were random except that they were opposite in taxonomic class.