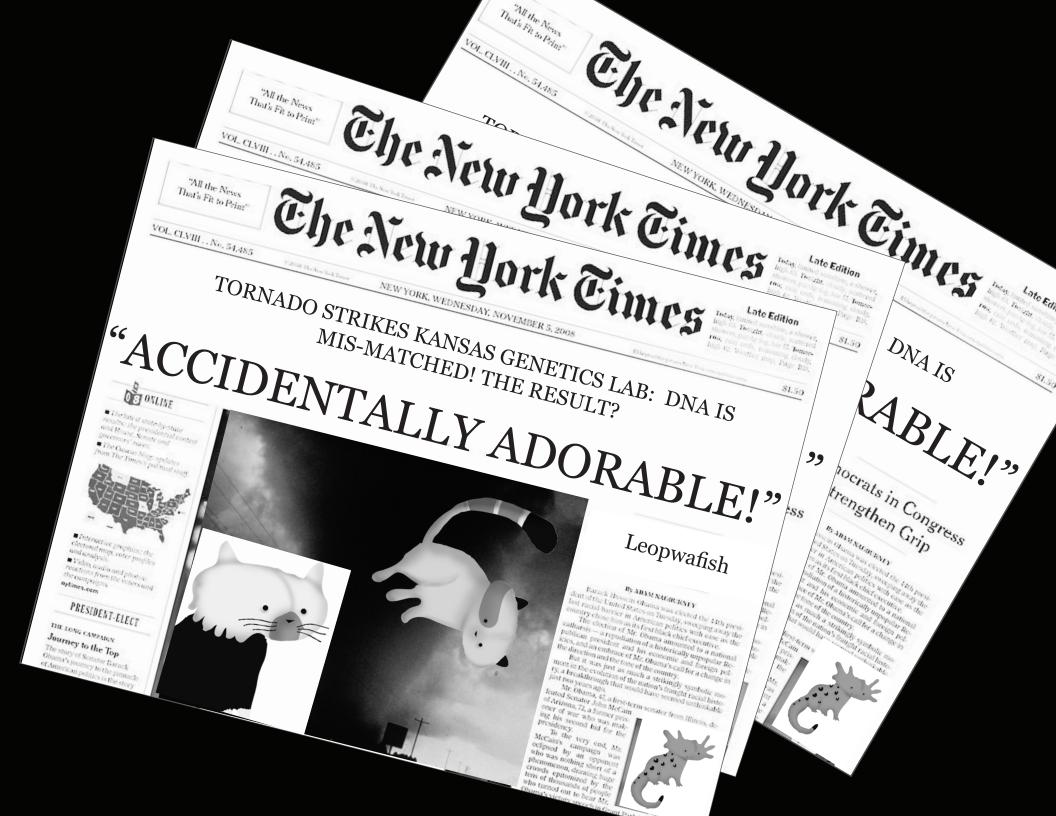

#### Accidentally Adorable: Lila the Leopwafish 10" Plush Height

## Accidentally Adorable: Allix the Ayagator Eye Art 10" Plush Height PMS 381 suede PMS 381 PMS Black PMS White **PMS** 382 plush PMS Black foil fabric

Lila is a hybrid between a leopard and a mexican walking fish. She lives in Mexico, loves to eat insects and loves swimming in her luxurious pool.

Her pretty pink fur makes her one of the most popular among her friends and she loves to wear jewelry!