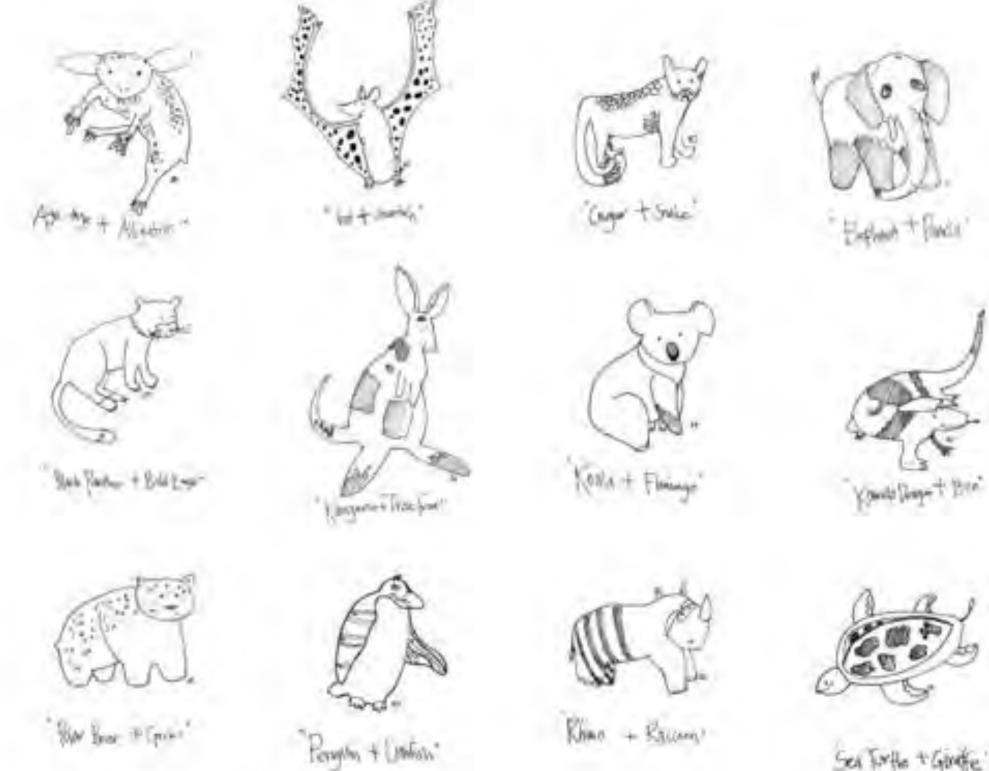

#### (a mix and match of wildlife)

This project focuses on play and education, using plush animal "hybrids" to bring attention to wild animal conservation. The end result will be a collection of plush animals that share a common theme; mix and match. Each plush will incorporate 2 animal species; each from different spectrums of the animal kingdom. (i.e. reptile with a mammal, fish with bird, etc.) The hybrid quality will come from the body of one animal mixed with the "graphic" patterning, texture or color of another animal.

Overall, this product aims to establish a positive relationship between the user and wild animal. The animal species chosen to mix and match were random except that they were opposite in taxonomic class.