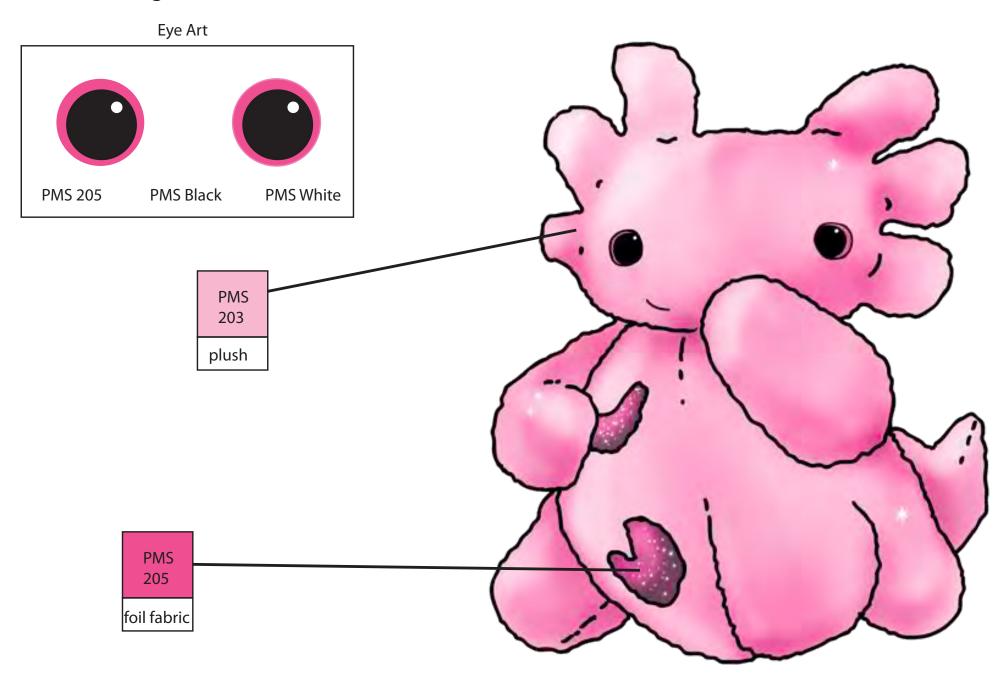

## Accidentally Adorable: Allix the Ayagator Eye Art 10" Plush Height PMS 381 suede PMS 381 PMS Black PMS White **PMS** 382 plush PMS Black foil fabric

Lila is a hybrid between a leopard and a mexican walking fish. She lives in Mexico, loves to eat insects and loves swimming in her luxurious pool.

Her pretty pink fur makes her one of the most popular among her friends and she loves to wear jewelry!