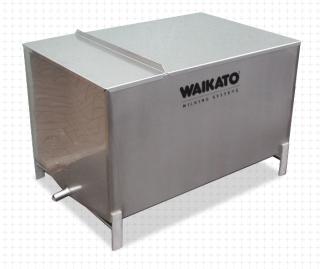

## **WASH** TUB

Wash up while maximising your plant space, and minimising heat loss.

# RESISTS CORROSION, RETAINS HEAT.

The Waikato Milking Systems Stainless Steel Wash Tub is constructed from grade 304 stainless steel to provide corrosion resistance from harsh wash detergents, and excellent heat retention.

The Stainless Steel Wash Tub can be sized to suit your plant size to ensure the best use of space and to reduce unnecessary heat loss.