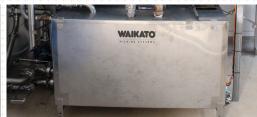

## **WASH** TUB

Wash up while maximising your plant space, and minimising heat loss.

# RESISTS CORROSION, RETAINS HEAT.

The Waikato Milking Systems Stainless Steel Wash Tub is constructed from grade 304 stainless steel to provide corrosion resistance from harsh wash detergents, and excellent heat retention.

The Stainless Steel Wash Tub can be sized to suit your plant size to ensure the best use of space and to reduce unnecessary heat loss.