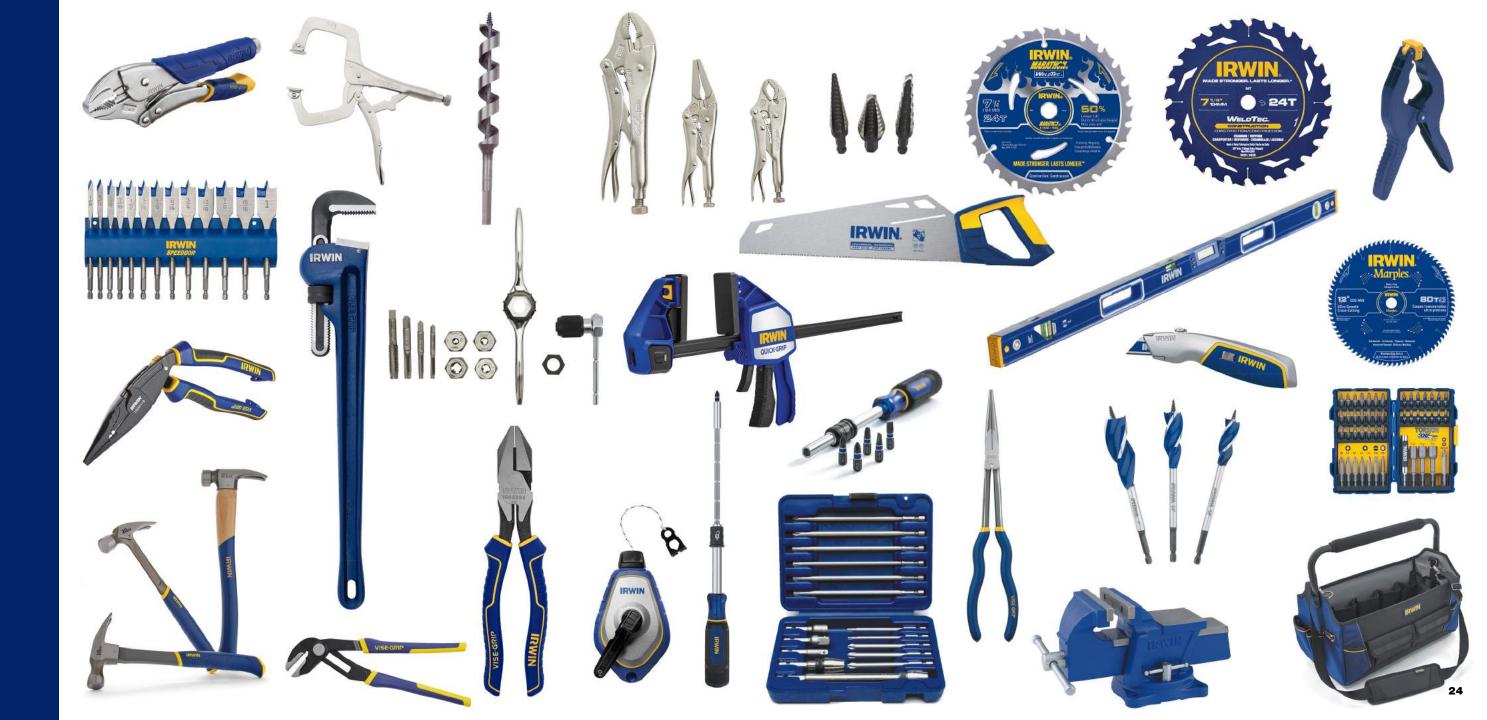

#### **Hand Tools**

IRWIN is recognized as a global leader in hand tools with category-leading products like VISE-GRIP® locking pliers and QUICK-GRIP® one-handed bar clamps. Day in and day out professional tradesmen depend on these and our other top-performing hand tools to get the job done.

#### **Power Tool Accessories**

Beginning in 1885 with our first auger bit, IRWIN has been at the forefront of the industry, creating new products and powerful brands. From SPEEDBOR® spade bits to MARATHON® saw blades, IRWIN continues to provide the accessories professionals depend on to overcome the toughest jobsite challenges.

www.IRWIN.com

Chisels

Circular Saw Blades

**Clamping Tools** 

Extractors

**Fastener Drive** 

Hammers

Handsaws

Levels

**Hole Saws** 

Marking & Layout Tools

**Masonry Drilling** 

Metal Drilling

Pliers, Wrenches & Locking Tools

**Reciprocating Saw Blades** 

Screwdrivers

Snips

Taps & Dies

**Utility Knives & Blades** 

Vises

**Wood Drilling** 

**Worksite Products** 