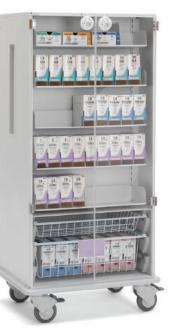

Workstations and Benching

For more than 25 years, InnerSpace® has specialized in healthcare storage products that deliver optimal storage solutions throughout every room of the hospital.

#### **Supply & Procedure Carts**

Smart choices lead to better outcomes. InnerSpace®-functional and versatile emergency crash, anesthesia, surgical procedure, and bedside supply carts are designed to meet clinical needs throughout the hospital.

#### **Casework Cabinets**

Designed to fit virtually any space, InnerSpace's laminate and stainless steel casework utilizes both standard shelving and InnerSpace's Cell System to allow infinite configuration possibilities.