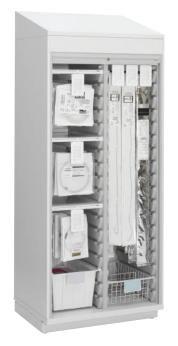

Workstations and Benching

For more than 25 years, InnerSpace® has specialized in healthcare storage products that deliver optimal storage solutions throughout every room of the hospital.

#### **Supply & Procedure Carts**

Smart choices lead to better outcomes. InnerSpace®-functional and versatile emergency crash, anesthesia, surgical procedure, and bedside supply carts are designed to meet clinical needs throughout the hospital.

#### **Casework Cabinets**

Designed to fit virtually any space, InnerSpace's laminate and stainless steel casework utilizes both standard shelving and InnerSpace's Cell System to allow infinite configuration possibilities.