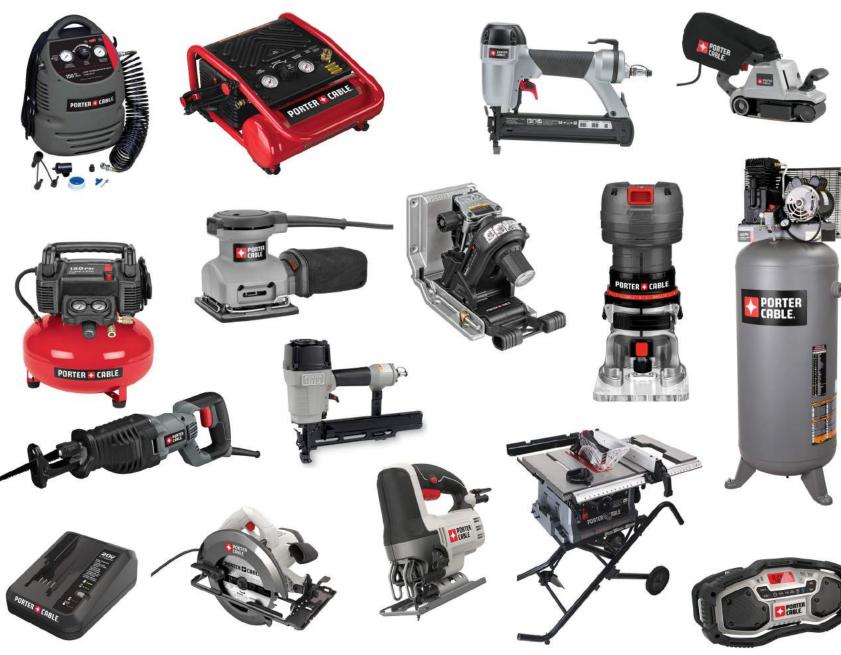

### PORTER CABLE.

For over 100 years, PORTER-CABLE® has provided quality power tools for woodworkers and tradesmen. Our tools are engineered to deliver high-quality results at great value.

#### **POWER TOOLS**

PORTER-CABLE® offers a full range of lightweight, versatile tools that are fit for trade use, and able to up the game of any DIYer. Durable and strong, this line of power tools is all about value.

#### **AIR TOOLS & COMPRESSORS**

A full line of framing, roofing, finish and specialty fastening tools is complemented by our comprehensive range of compressors to ensure that the tradesman has the precision control necessary to get the job done right.

#### ROUTERS

As the brand of choice for woodworkers, PORTER-CABLE® may be best known for our routers, which deliver the necessary accuracy, durability and power to hobbyists and professionals alike.