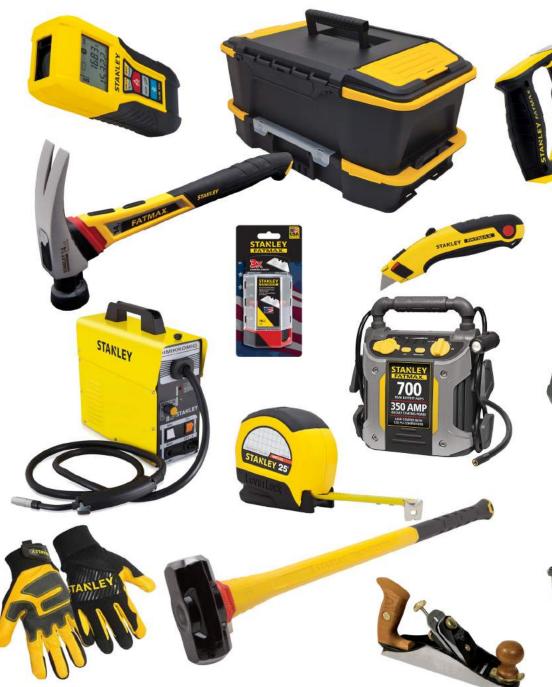

#### PERFORMANCE IN ACTION...

Since 1843, we've provided the tools that built and repaired the world. Today, every true professional is equipped with STANLEY® tools because they deliver industry-leading innovation, precision, safety and strength.

#### CONSTRUCTION

Performance on the job site. STANLEY® Tools deliver innovation where it matters. Whether it makes a job easier or faster, we're consistently improving on the industry's best.

#### **INDUSTRIAL AND AUTOMOTIVE REPAIR**

Performance in the garage. With a limited lifetime warranty on some of the strongest forged tools in the world, STANLEY® extends our legacy of innovation into a comprehensive line of mechanics tools.

#### **STORAGE**

We believe innovation should apply not only to your tools, but also to how you carry and store them. That's why we offer storage that is waterproof. Light-weight. Stack-able. Rack-able. Lock-able. Roll-able. Whatever your needs, STANLEY® offers tool storage for you.