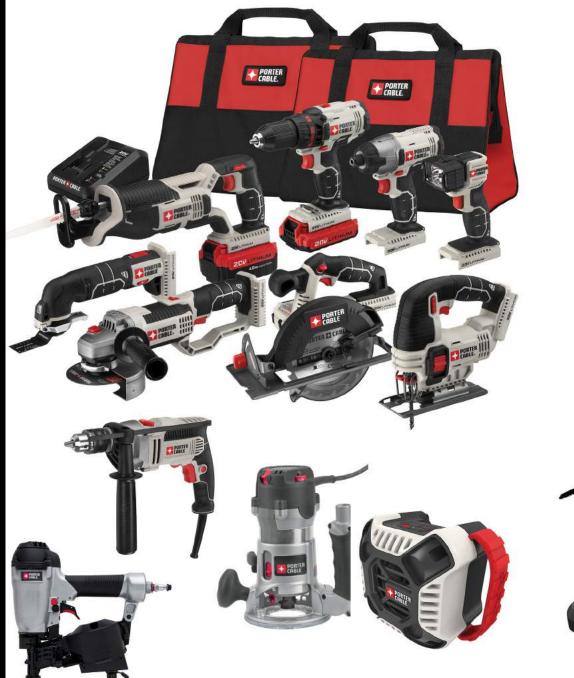

### PORTER CABLE.

For over 100 years, PORTER-CABLE® has provided quality power tools for woodworkers and tradesmen. Our tools are engineered to deliver high-quality results at great value.

#### **POWER TOOLS**

PORTER-CABLE® offers a full range of lightweight, versatile tools that are fit for trade use, and able to up the game of any DIYer. Durable and strong, this line of power tools is all about value.

#### **AIR TOOLS & COMPRESSORS**

A full line of framing, roofing, finish and specialty fastening tools is complemented by our comprehensive range of compressors to ensure that the tradesman has the precision control necessary to get the job done right.

#### ROUTERS

As the brand of choice for woodworkers, PORTER-CABLE® may be best known for our routers, which deliver the necessary accuracy, durability and power to hobbyists and professionals alike.