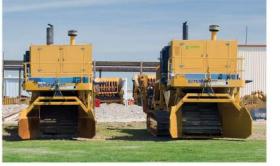

## **STANLEY** Infrastructure

When you need to demolish and rebuild a high-traffic on-ramp to one of the world's busiest bridges in 24 hours or deconstruct a historic baseball stadium without causing peripheral damage, STANLEY® Hydraulic Tools are the right solution.

STANLEY® Hydraulic Tools produces an extensive line of products for use in construction, demolition, scrap processing, recycling, utilities, municipalities, railroads, industry, landscaping, underwater construction and specialty trades. Today we offer dozens of tools that can operate dependably off a single power source and professionals around the world are turning to the power of STANLEY® Hydraulic Tools for their most powerful jobs.

UNDERWATER CONSTRUCTION

RAILROADS

UTILITIES

**DEMOLITION** 

**DUBUIS** 

WWW.STANLEYHYDRAULICS.COM