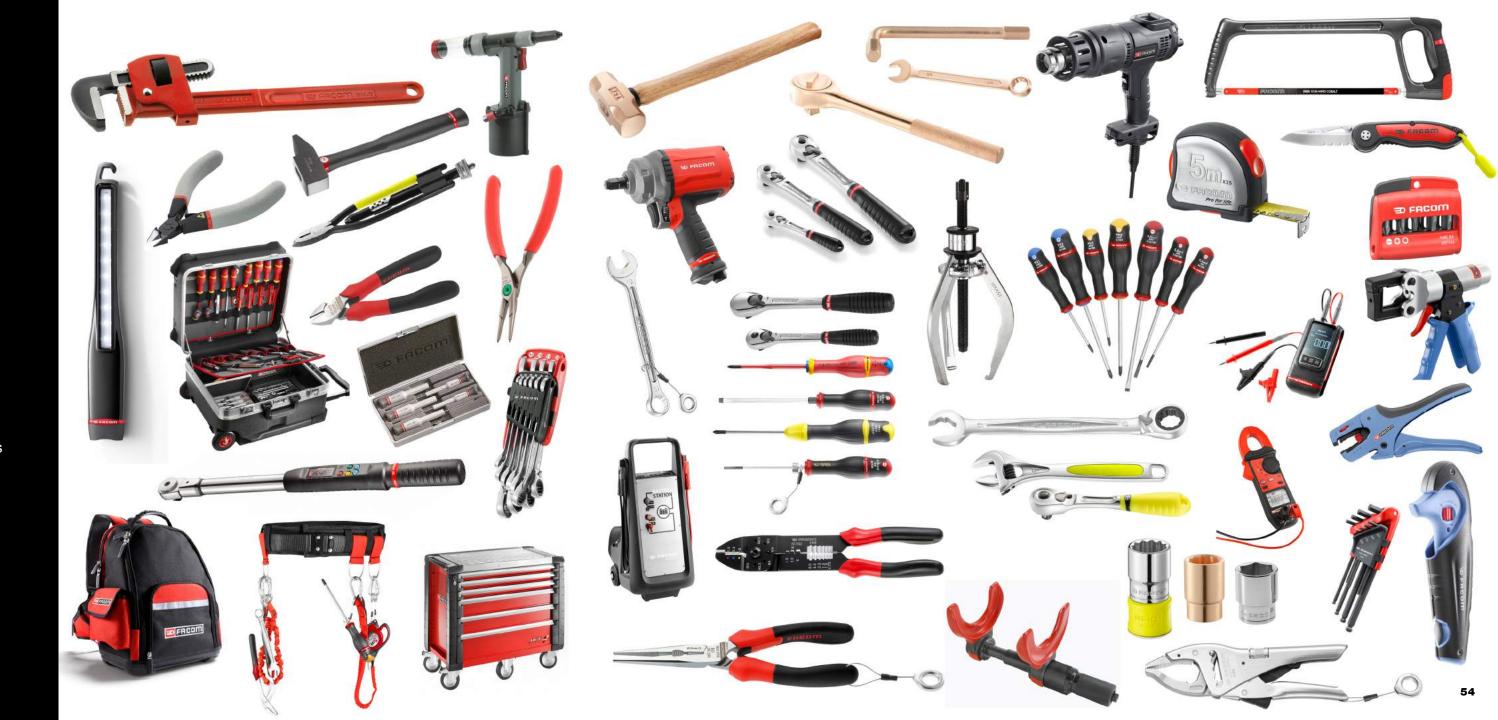

Tethered Tools

Tool Storage

Wrenches

For nearly 100 years FACOM® has set the standard for quality and innovation in Industrial and Automotive repair tools. As a leading hand tools brand in Europe, FACOM® is fueled by a mission to help industrial professionals improve their performance and the quality of their work.

#### FACOM® WARRANTY

Backing up its quality, FACOM® offers a free replacement or repair warranty without any time limit.

WWW.FACOM.COM

The company that invented the adjustable spanner wrench has continued to make an indelible impact on the world of automotive repair. Known for their durability and innovative features, FACOM® tools have helped professional mechanics consistently improve their abilities for decades by fulfilling their promise to be the highest quality, most innovative tools with the best service in the industry.

As aerospace technology grew in parallel with the automotive industry, FACOM® kept pace with groundbreaking tools and unequaled expertise. Today, FACOM® is partnered with the world's leading airline and aerospace manufacturers to deliver the unique solutions that professionals demand.

Foreign Object Damage (FOD) causes more than \$11 billion in damage every year. FACOM's proprietary RFID technology helps control FOD by helping locate lost or forgotten tools in an airline hangar or a mechanics garage. Automated detection and traceability make safety and productivity the priority on any job.