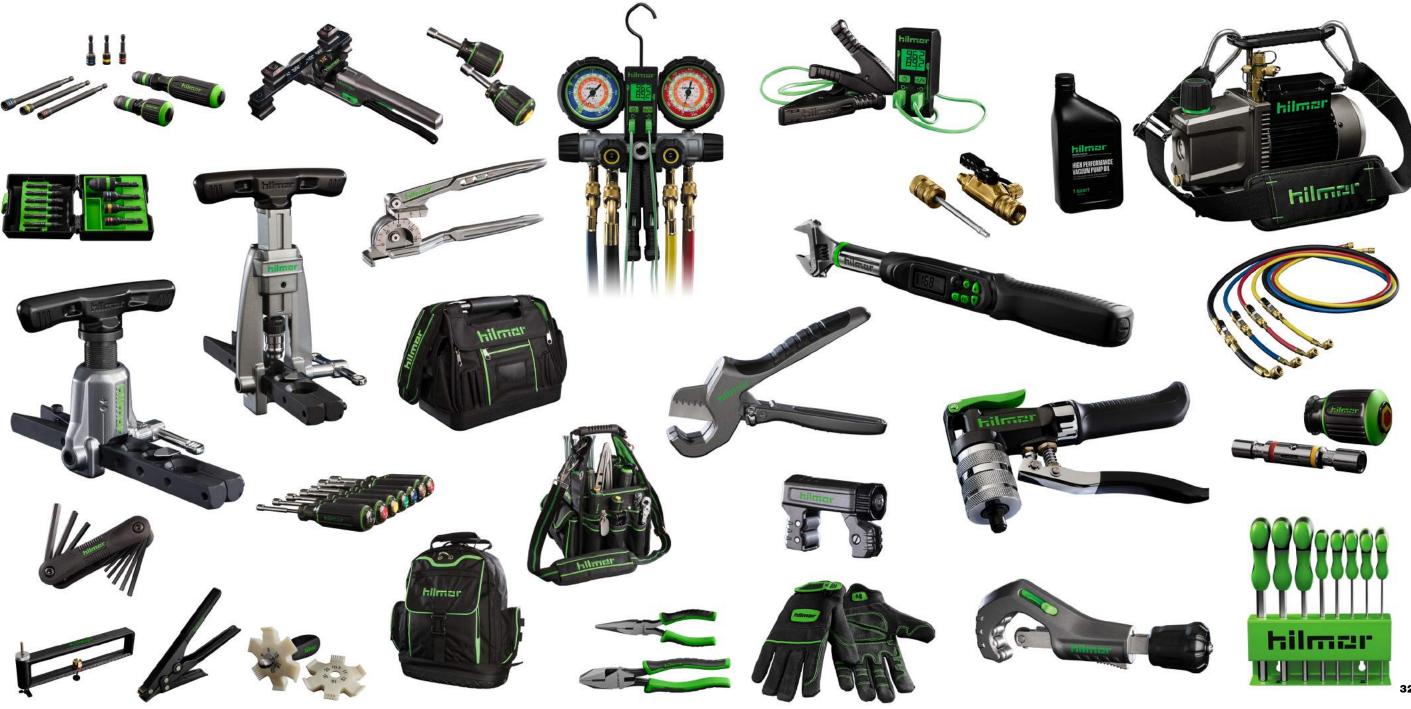

#### **Retool and Conquer**

At hilmor®, we're revolutionizing the HVAC/R world by creating tools that are a step ahead. Every tool we make is designed to give you all the features you need and none of the ones you don't. We're determined to deliver smart, innovative solutions when and where you need them most hilmar ensures you'll be fully equipped to retool and conquer.

#### **Tube Working Tools**

Copper tubing is the artery of an HVAC/R system. And bending, flaring and swaging it is a jobsite necessity. Unfortunately, so are the headaches that come with it. Not anymore. hilmor Tube Working Tools are intelligently designed to give you more power and more control, resulting in precise bends and flares you're proud to show off. Convenience and comfort both come standard throughout hilmor's full line of bending, flaring and swaging tools.

#### **Manifolds & Gauges**

Manifolds operate as your sidekicks on every job. They need to be durable. They need to not leak. They need to excel in even the most extreme conditions. The hilmor line of Manifolds is ready to be put to work with rugged gauges and durable construction. The list of features goes on and on, but the one that matters most is their ability to withstand all the pressures you encounter — day in and day out.

#### **Service Equipment**

When it's time to service HVAC/R systems, the pile of tools needed can really add up, requiring multiple trips to the truck. hilmor's Vacuum Pumps feature hoist points for hands-free carry and our Valve Core Removal Tools have an integrated magnet for on-the-job storage. These tools have been retooled to make system evacuation as easy as possible.