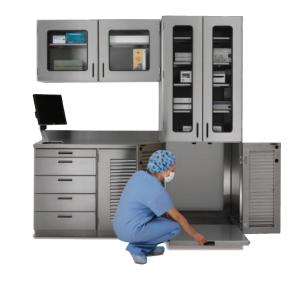

### 1 Innerspace

InnerSpace® begins providing supply/ procedure carts cabinets and casework, small carts open storage, heavy-duty storage, and inventory management systems to medical facilities around the world.

#### **Supply & Procedure Carts**

Smart choices lead to better outcomes. InnerSpace®-functional and versatile emergency crash, anesthesia, surgical procedure, and bedside supply carts are designed to meet clinical needs throughout the hospital.

#### **Casework Cabinets**

Designed to fit virtually any space, InnerSpace's laminate and stainless steel casework utilizes both standard shelving and InnerSpace's Cell System to allow infinite configuration possibilities.