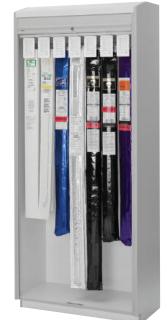

Workstations and Benching

For more than 25 years, InnerSpace® has specialized in healthcare storage products that deliver optimal storage solutions throughout every room of the hospital.

#### **Supply & Procedure Carts**

Smart choices lead to better outcomes. InnerSpace®-functional and versatile emergency crash, anesthesia, surgical procedure, and bedside supply carts are designed to meet clinical needs throughout the hospital.

#### **Casework Cabinets**

Designed to fit virtually any space, InnerSpace's laminate and stainless steel casework utilizes both standard shelving and InnerSpace's Cell System to allow infinite configuration possibilities.