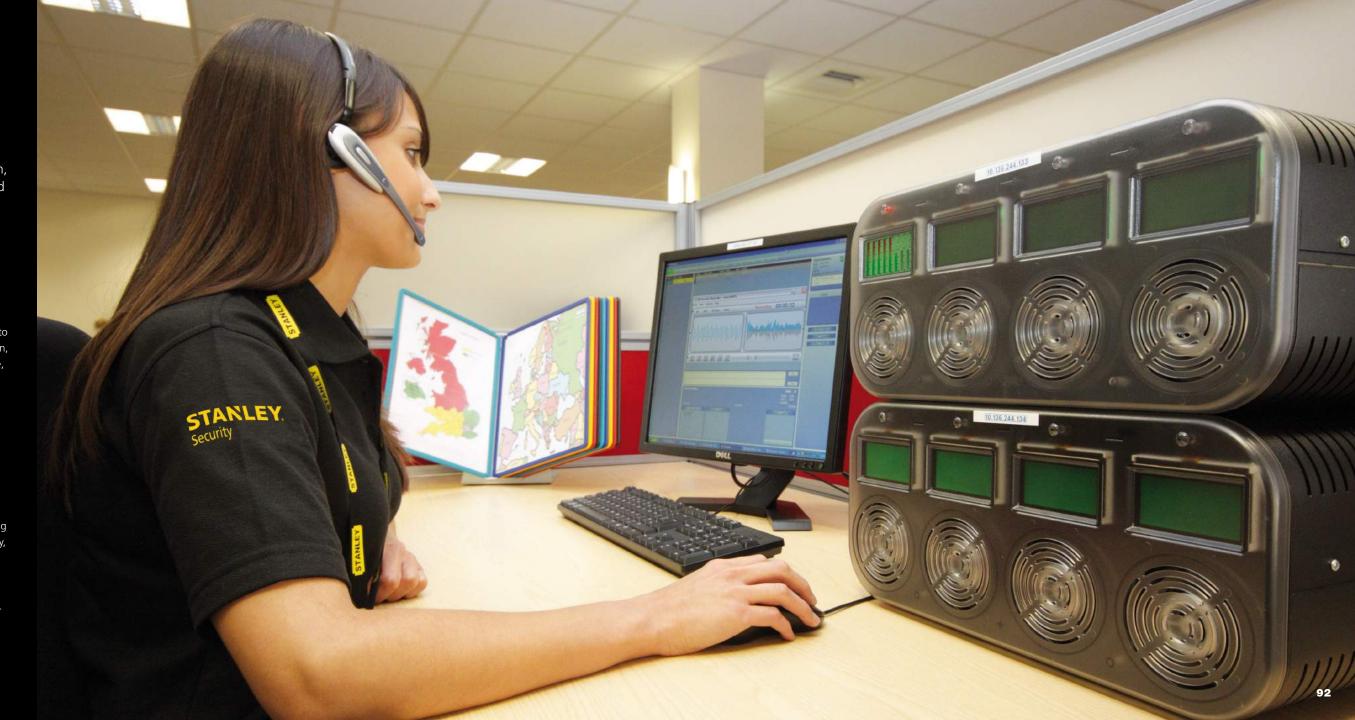

### **COMPLEXITY MADE SIMPLE**

STANLEY® Convergent Security Solutions is all around. Throughout schools, hospitals, government facilities, retail stores, financial institutions and more. Why? No other company delivers solutions, services and monitoring like STANLEY®. When you choose to partner with us, we'll evaluate your needs and develop an integrated solution that brings together the best products for your environment. The result is an integrated and holistic solution that is intuitive to use, monitor and support.

#### COMMITTED TO MEETING YOUR NEEDS

Whatever your security needs are, from intrusion, video, access, fire and integration, we'll provide a comprehensive security consultation and then design, install and maintain a proactive, forward-thinking solution that exceeds your expectations.

#### **REAL - TIME EFFICIENCY**

Our eServices<sup>TM</sup> allows real-time visibility on all your security systems via a secure web-based portal. Imagine improved efficiency, business intelligence and security insight so you know what's going on even when you're gone.

#### THE PEOPLE - THE PROGRESS

In our technological world, people still make the difference. Our professionals deliver an unwavering commitment to customer response, service and satisfaction 24/7, whenever you need us.