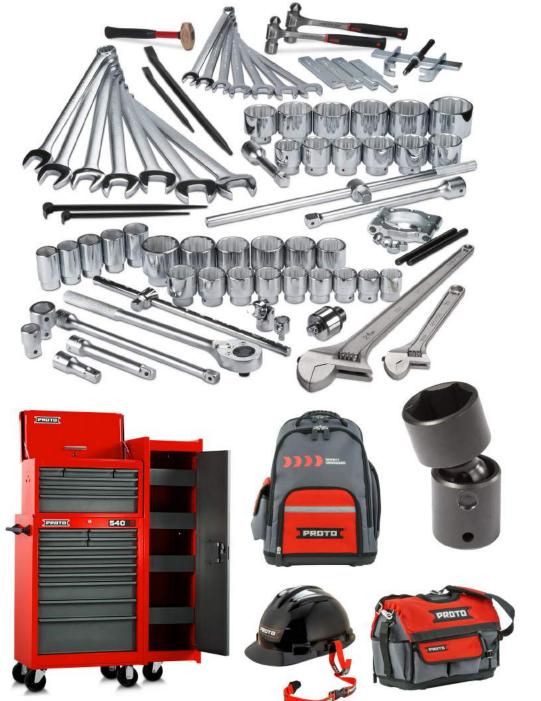

#### TOOLS

Proto® provides customized master sets of tools so that professionals always have the right tool for the right job. Our comprehensive line of tools for some of the world's toughest industries means there's always a set with a range of tools that meets any professional's requirements.

#### INDUSTRIES

Proto® goes where most tools are afraid to go. You'll find us on oil rigs, in mines, in a hangar, or power plant. Where things like precision, durability and safety truly matter, that's where you'll see Proto®.

#### SAFETY

Proto® Tethered Tools Systems are designed to protect workers from the potential dangers of unsecured tools while allowing them to perform efficiently in any job capacity. With just a few simple steps, various wrenches, hammers, screwdrivers, punches, chisels, and hex keys can be retrofitted for use at height or in work areas requiring foreign material exclusion (FME).

## PROTO

Air Tools

Cutting Tools

Drive Tools and Accessories

Fastening Tools

Finishing Tools

Fleet Maintenance

Hand Sockets

Impact Sockets

Master Sets

Measuring and Layout

Pliers, Snips and Clamps

Precision Torque Tools

Screwdrivers and Hex Keys

Specialty Tools

Striking and Struck Tools

Tethered Tools

Tool Storage

Wrenches

For nearly 100 years FACOM® has set the standard for quality and innovation in Industrial and Automotive repair tools. As a leading hand tools brand in Europe, FACOM® is fueled by a mission to help industrial professionals improve their performance and the quality of their work.