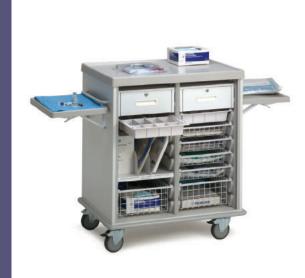

#### **Supply & Procedure Carts**

Smart choices lead to better outcomes. InnerSpace®-functional and versatile emergency crash, anesthesia, surgical procedure, and bedside supply carts are designed to meet clinical needs throughout the hospital.

## **EinnerSpace**.

5000 Stainless Steel Series

6000 Series Harmony Carts

7000 Series Harmony Carts

**Documentation Station** 

Endoscopy Cabinets

Endoscopy Carts

Full-Size Procedure Carts

Heavy-Duty Storage

Metal Cabinets

Modular Casework

Open Storage

QuickRack Modular Storage

Roll-Top Carts

Supply/Procedure Carts