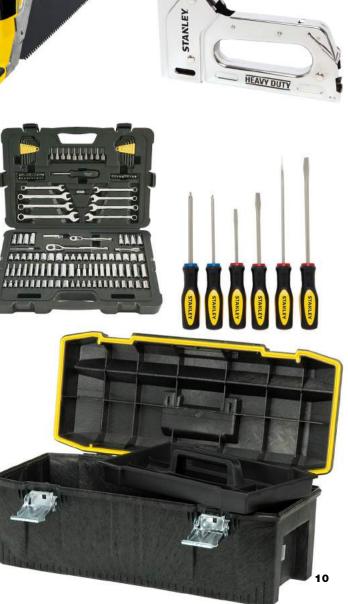

#### PERFORMANCE IN ACTION...

Since 1843, we've provided the tools that built and repaired the world. Today, every true professional is equipped with STANLEY® tools because they deliver industry-leading innovation, precision, safety and strength.

#### CONSTRUCTION

Performance on the job site. STANLEY® Tools deliver innovation where it matters. Whether it makes a job easier or faster, we're consistently improving on the industry's best.

#### **INDUSTRIAL AND AUTOMOTIVE REPAIR**

Performance in the garage. With a limited lifetime warranty on some of the strongest forged tools in the world, STANLEY® extends our legacy of innovation into a comprehensive line of mechanics tools.

#### **STORAGE**

We believe innovation should apply not only to your tools, but also to how you carry and store them. That's why we offer storage that is waterproof. Light-weight. Stack-able. Rack-able. Lock-able. Roll-able. Whatever your needs, STANLEY® offers tool storage for you.