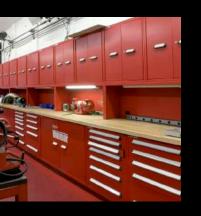

#### STORAGE AND WORKSPACE SOLUTIONS

Whether you work in a manufacturing facility or a hospital, your storage and workspace has to function at peak efficiency. Lista® and Vidmar® products are built around your specific needs.

#### **MODULAR CABINET SOLUTIONS**

When choosing a modular cabinet, think first about the space you are in and we'll do the rest! A Storage & Workspace Systems Territory Sales Manager will work with you to identify the best cabinet for your needs.

#### **WORKSTATION SOLUTIONS**

Custom-configure your Lista® or Vidmar® workstation to the exact setup that will best suit your heavy-duty day-to-day needs! You choose your cabinets, drawers, work surfaces, and accessories—you can always add on to your workstation when expansion becomes necessary.