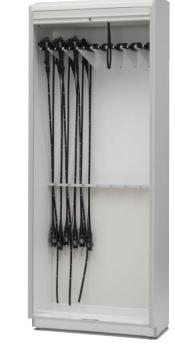

#### **Supply & Procedure Carts**

Smart choices lead to better outcomes. InnerSpace®-functional and versatile emergency crash, anesthesia, surgical procedure, and bedside supply carts are designed to meet clinical needs throughout the hospital.

## **EinnerSpace**.

5000 Stainless Steel Series

6000 Series Harmony Carts

7000 Series Harmony Carts

**Documentation Station** 

Endoscopy Cabinets

Endoscopy Carts

Full-Size Procedure Carts

Heavy-Duty Storage

Metal Cabinets

Modular Casework

Open Storage

QuickRack Modular Storage

Roll-Top Carts

Supply/Procedure Carts