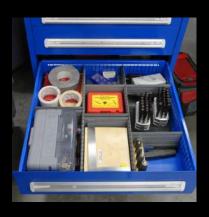

#### STORAGE

MacTools® toolboxes are more than highly durable, functional steel boxes, with highend features like no-skid drawers liners and synchroglide drawer retention systems. They're veritable works of art, and the symbol of a true professional.