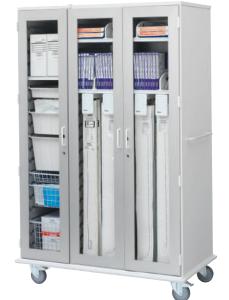

#### **Supply & Procedure Carts**

Smart choices lead to better outcomes. InnerSpace®-functional and versatile emergency crash, anesthesia, surgical procedure, and bedside supply carts are designed to meet clinical needs throughout the hospital.

#### **Casework Cabinets**

Designed to fit virtually any space, InnerSpace's laminate and stainless steel casework utilizes both standard shelving and InnerSpace's Cell System to allow infinite configuration possibilities.

## **EinnerSpace**.

5000 Stainless Steel Series

6000 Series Harmony Carts

7000 Series Harmony Carts

**Documentation Station** 

Endoscopy Cabinets

Endoscopy Carts

Full-Size Procedure Carts