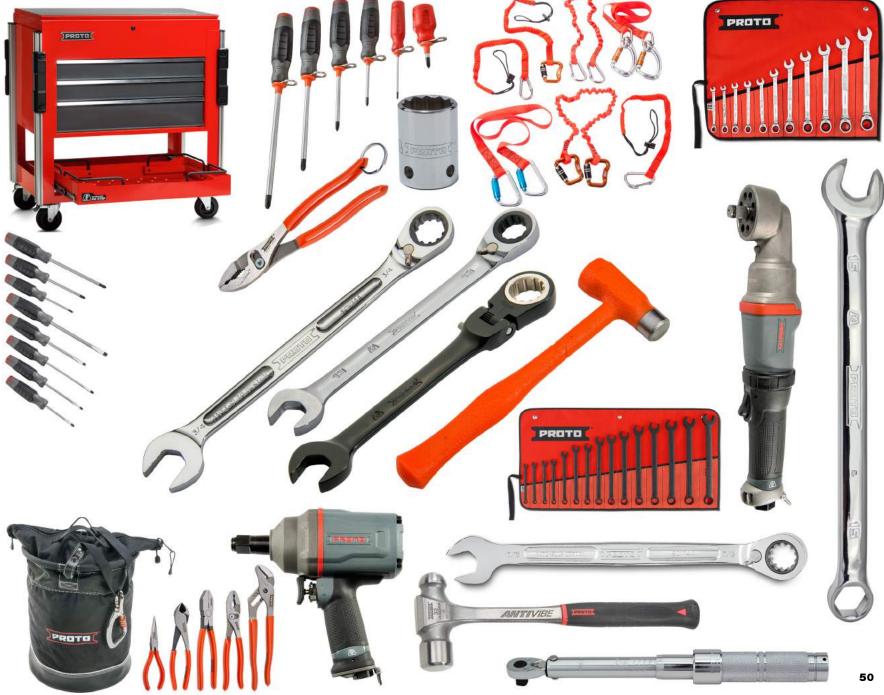

#### TOOLS

Proto® provides customized master sets of tools so that professionals always have the right tool for the right job. Our comprehensive line of tools for some of the world's toughest industries means there's always a set with a range of tools that meets any professional's requirements.

#### INDUSTRIES

Proto® goes where most tools are afraid to go. You'll find us on oil rigs, in mines, in a hangar, or power plant. Where things like precision, durability and safety truly matter, that's where you'll see Proto®.

#### SAFETY

Proto® Tethered Tools Systems are designed to protect workers from the potential dangers of unsecured tools while allowing them to perform efficiently in any job capacity. With just a few simple steps, various wrenches, hammers, screwdrivers, punches, chisels, and hex keys can be retrofitted for use at height or in work areas requiring foreign material exclusion (FME).

## PROTO

Air Tools

Cutting Tools

Drive Tools and Accessories

Fastening Tools

Finishing Tools

Fleet Maintenance

Hand Sockets

Impact Sockets

Master Sets

Measuring and Layout

Pliers, Snips and Clamps

Precision Torque Tools

Screwdrivers and Hex Keys

Specialty Tools

Striking and Struck Tools

Tethered Tools

Tool Storage

Wrenches

For nearly 100 years FACOM® has set the standard for quality and innovation in Industrial and Automotive repair tools. As a leading hand tools brand in Europe, FACOM® is fueled by a mission to help industrial professionals improve their performance and the quality of their work.