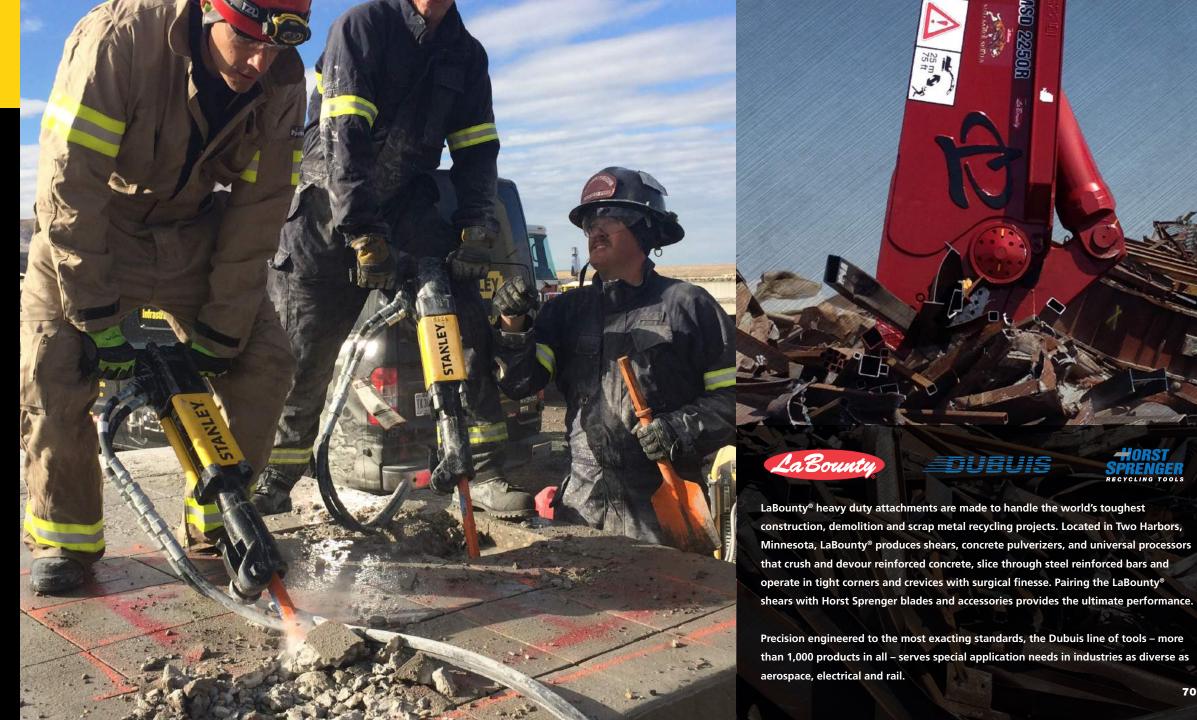

## **STANLEY** Infrastructure

When you need to demolish and rebuild a high-traffic on-ramp to one of the world's busiest bridges in 24 hours or deconstruct a historic baseball stadium without causing peripheral damage, STANLEY® Hydraulic Tools are the right solution.

STANLEY® Hydraulic Tools produces an extensive line of products for use in construction, demolition, scrap processing, recycling, utilities, municipalities, railroads, industry, landscaping, underwater construction and specialty trades. Today we offer dozens of tools that can operate dependably off a single power source and professionals around the world are turning to the power of STANLEY® Hydraulic Tools for their most powerful jobs.