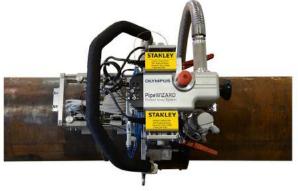

Scrap Recycling

Search and Rescue

Underwater

Oil & Gas

The world's pipelines count on STANLEY® Oil & Gas to get the job done. Our onshore and offshore pipeline equipment and services ensure higher quality welds and lower downtime from start to finish. STANLEY® Oil & Gas delivers the infrastructure and resources needed to serve pipeline contractors anywhere on earth.

#### ONSHORE

STANLEY® Oil & Gas helps customers around the world build better pipelines and reduce costs with our proprietary, world's-best beveling and welding technology and our highly-skilled, safe and productive workforce.

#### FESHORE

Our offshore experts have developed cutting edge technology that directly addresses the enormous challenges of building offshore pipelines. Our innovative equipment has enabled us to tackle the world's most difficult projects, including welding more than five miles of complex pipe and loading it onto a barge from our own mobile spoolbase.